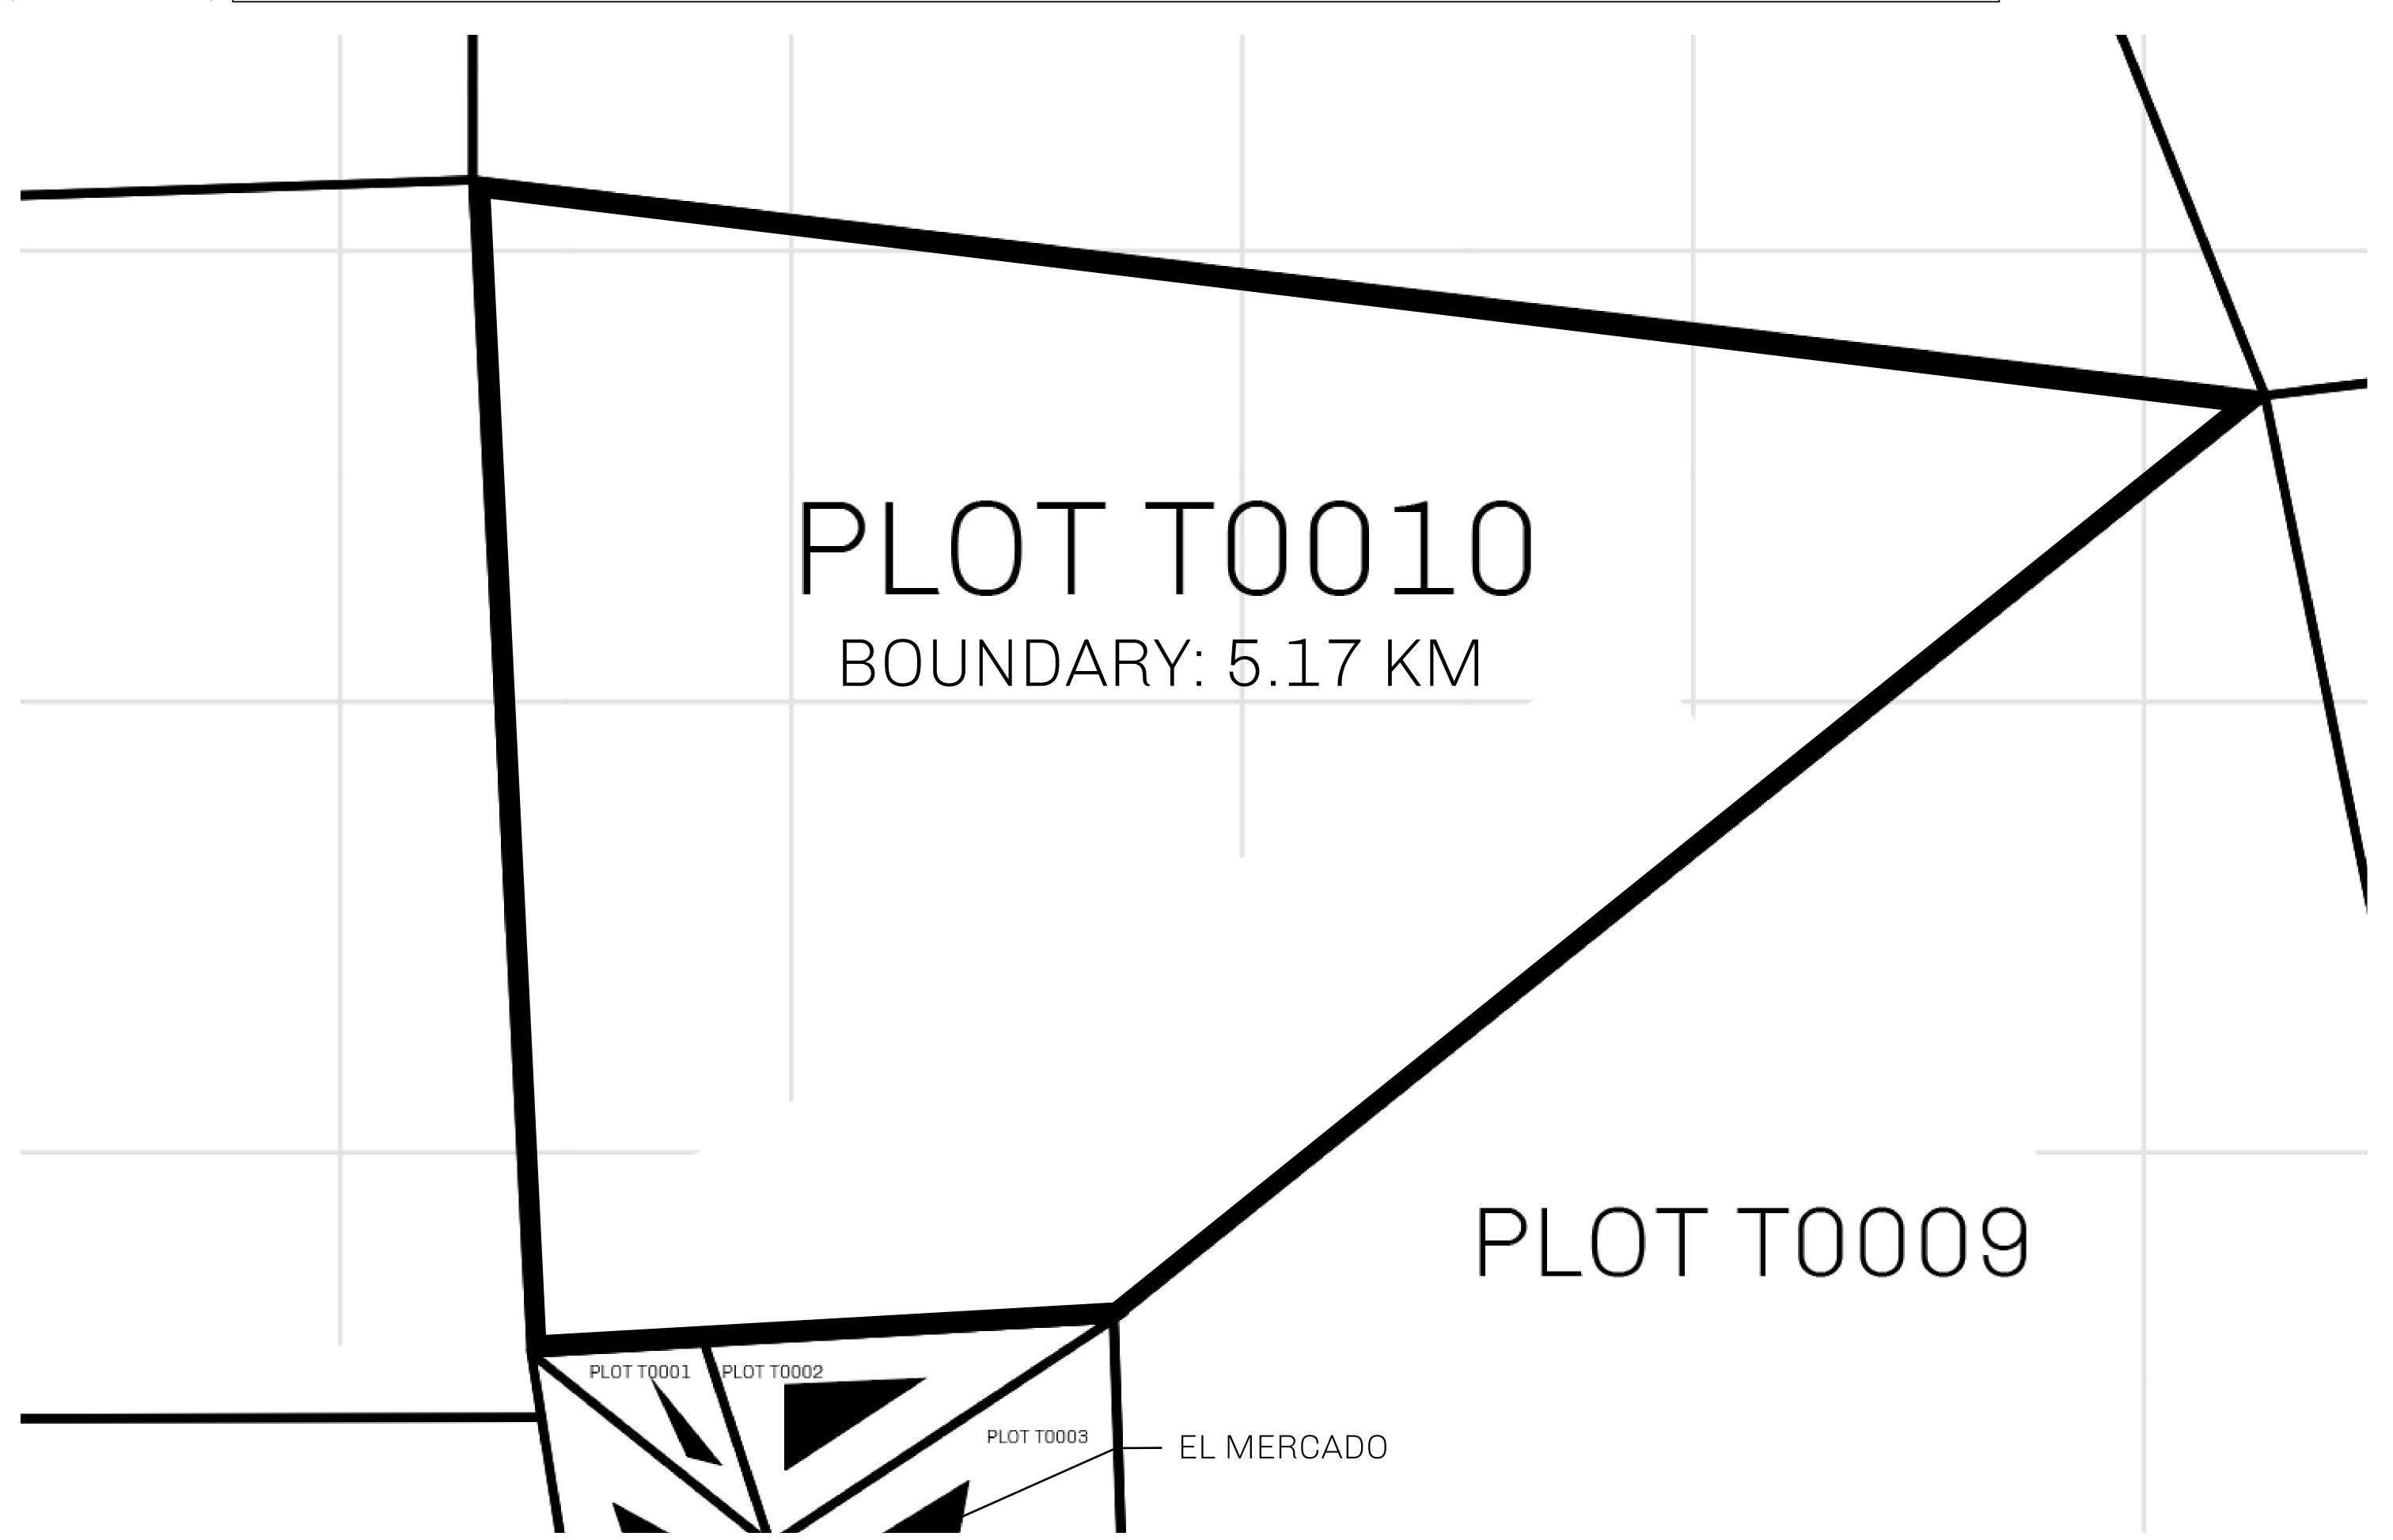

## GEOGRAPHY

COASTLINE
BORDERS
HIGHEST POINT
LOWEST POINT
PLOTS
SCALE

193.03 KM (119.94 MILES)
OCEAN, THE GREAT EMPIRE
MT ELEUTHERIA +1392 M
PUERTO DE LTT 0 M

1045

1:50000

## H.M. LNFT Land Registry

TITLE NUMBER

T0010-221121

ADMINISTRATIVE AREA

TERRITORIO LTT ST

ISSUED 22 November 2021

SCALE **1/50000** 

OWNER ENTITLEMENT