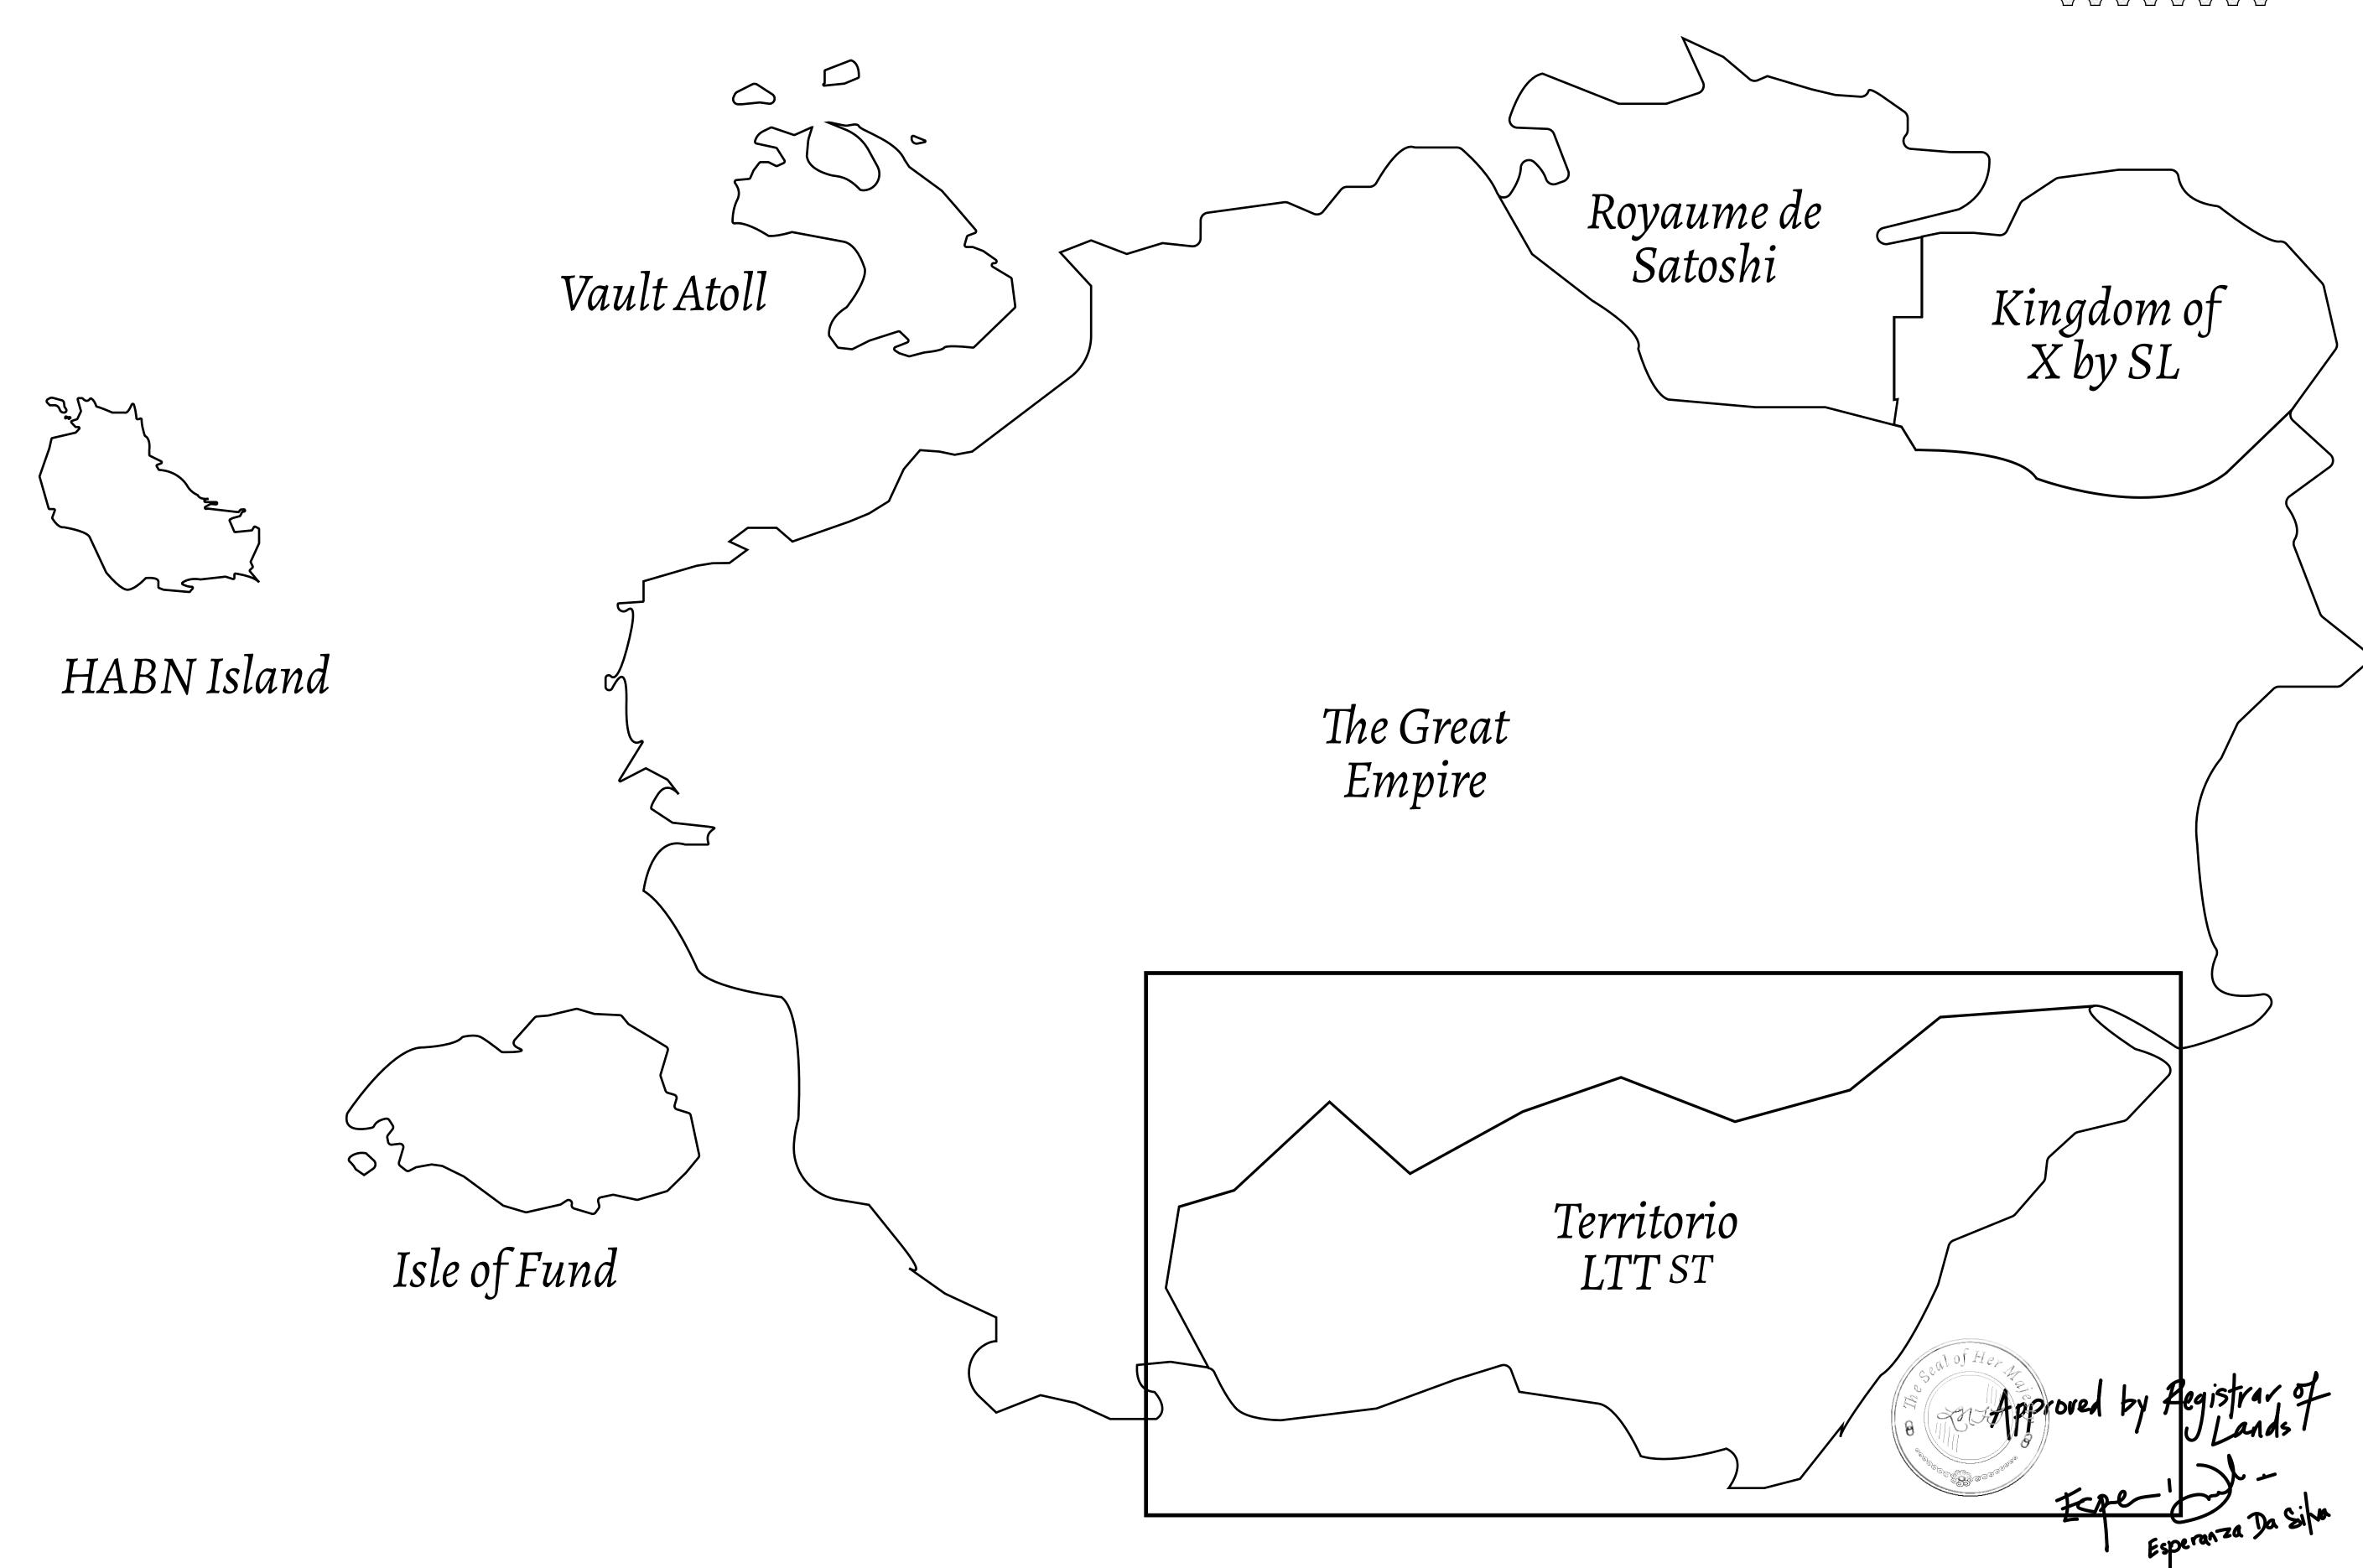

## THE SPANISH ARMADA

The most flamboyant of all of the states, this Spanish-speaking territory houses a clash of cultures. From the LTT trades in the El Mercado district to the solicitations for invites to the Great Empire, and even the traveling Caravans, it is a transient place; people are always on the move on the way to the Great Empire or a trek through the Dividing Range to the Royaume De Satoshi. Commerce uses derivations of LTT such as LTTE, LTTB, and LTTC.

## GEOGRAPHY

COASTLINE
BORDERS
HIGHEST POINT
LOWEST POINT
PLOTS
SCALE

193.03 KM (119.94 MILES)
OCEAN, THE GREAT EMPIRE
MT ELEUTHERIA +1392 M
PUERTO DE LTT 0 M

1045

1:50000

## H.M. LNFT Land Registry

TITLE NUMBER

T0010-221121

ADMINISTRATIVE AREA

TERRITORIO LTT ST

ISSUED 22 November 2021

SCALE **1/50000** 

OWNER ENTITLEMENT