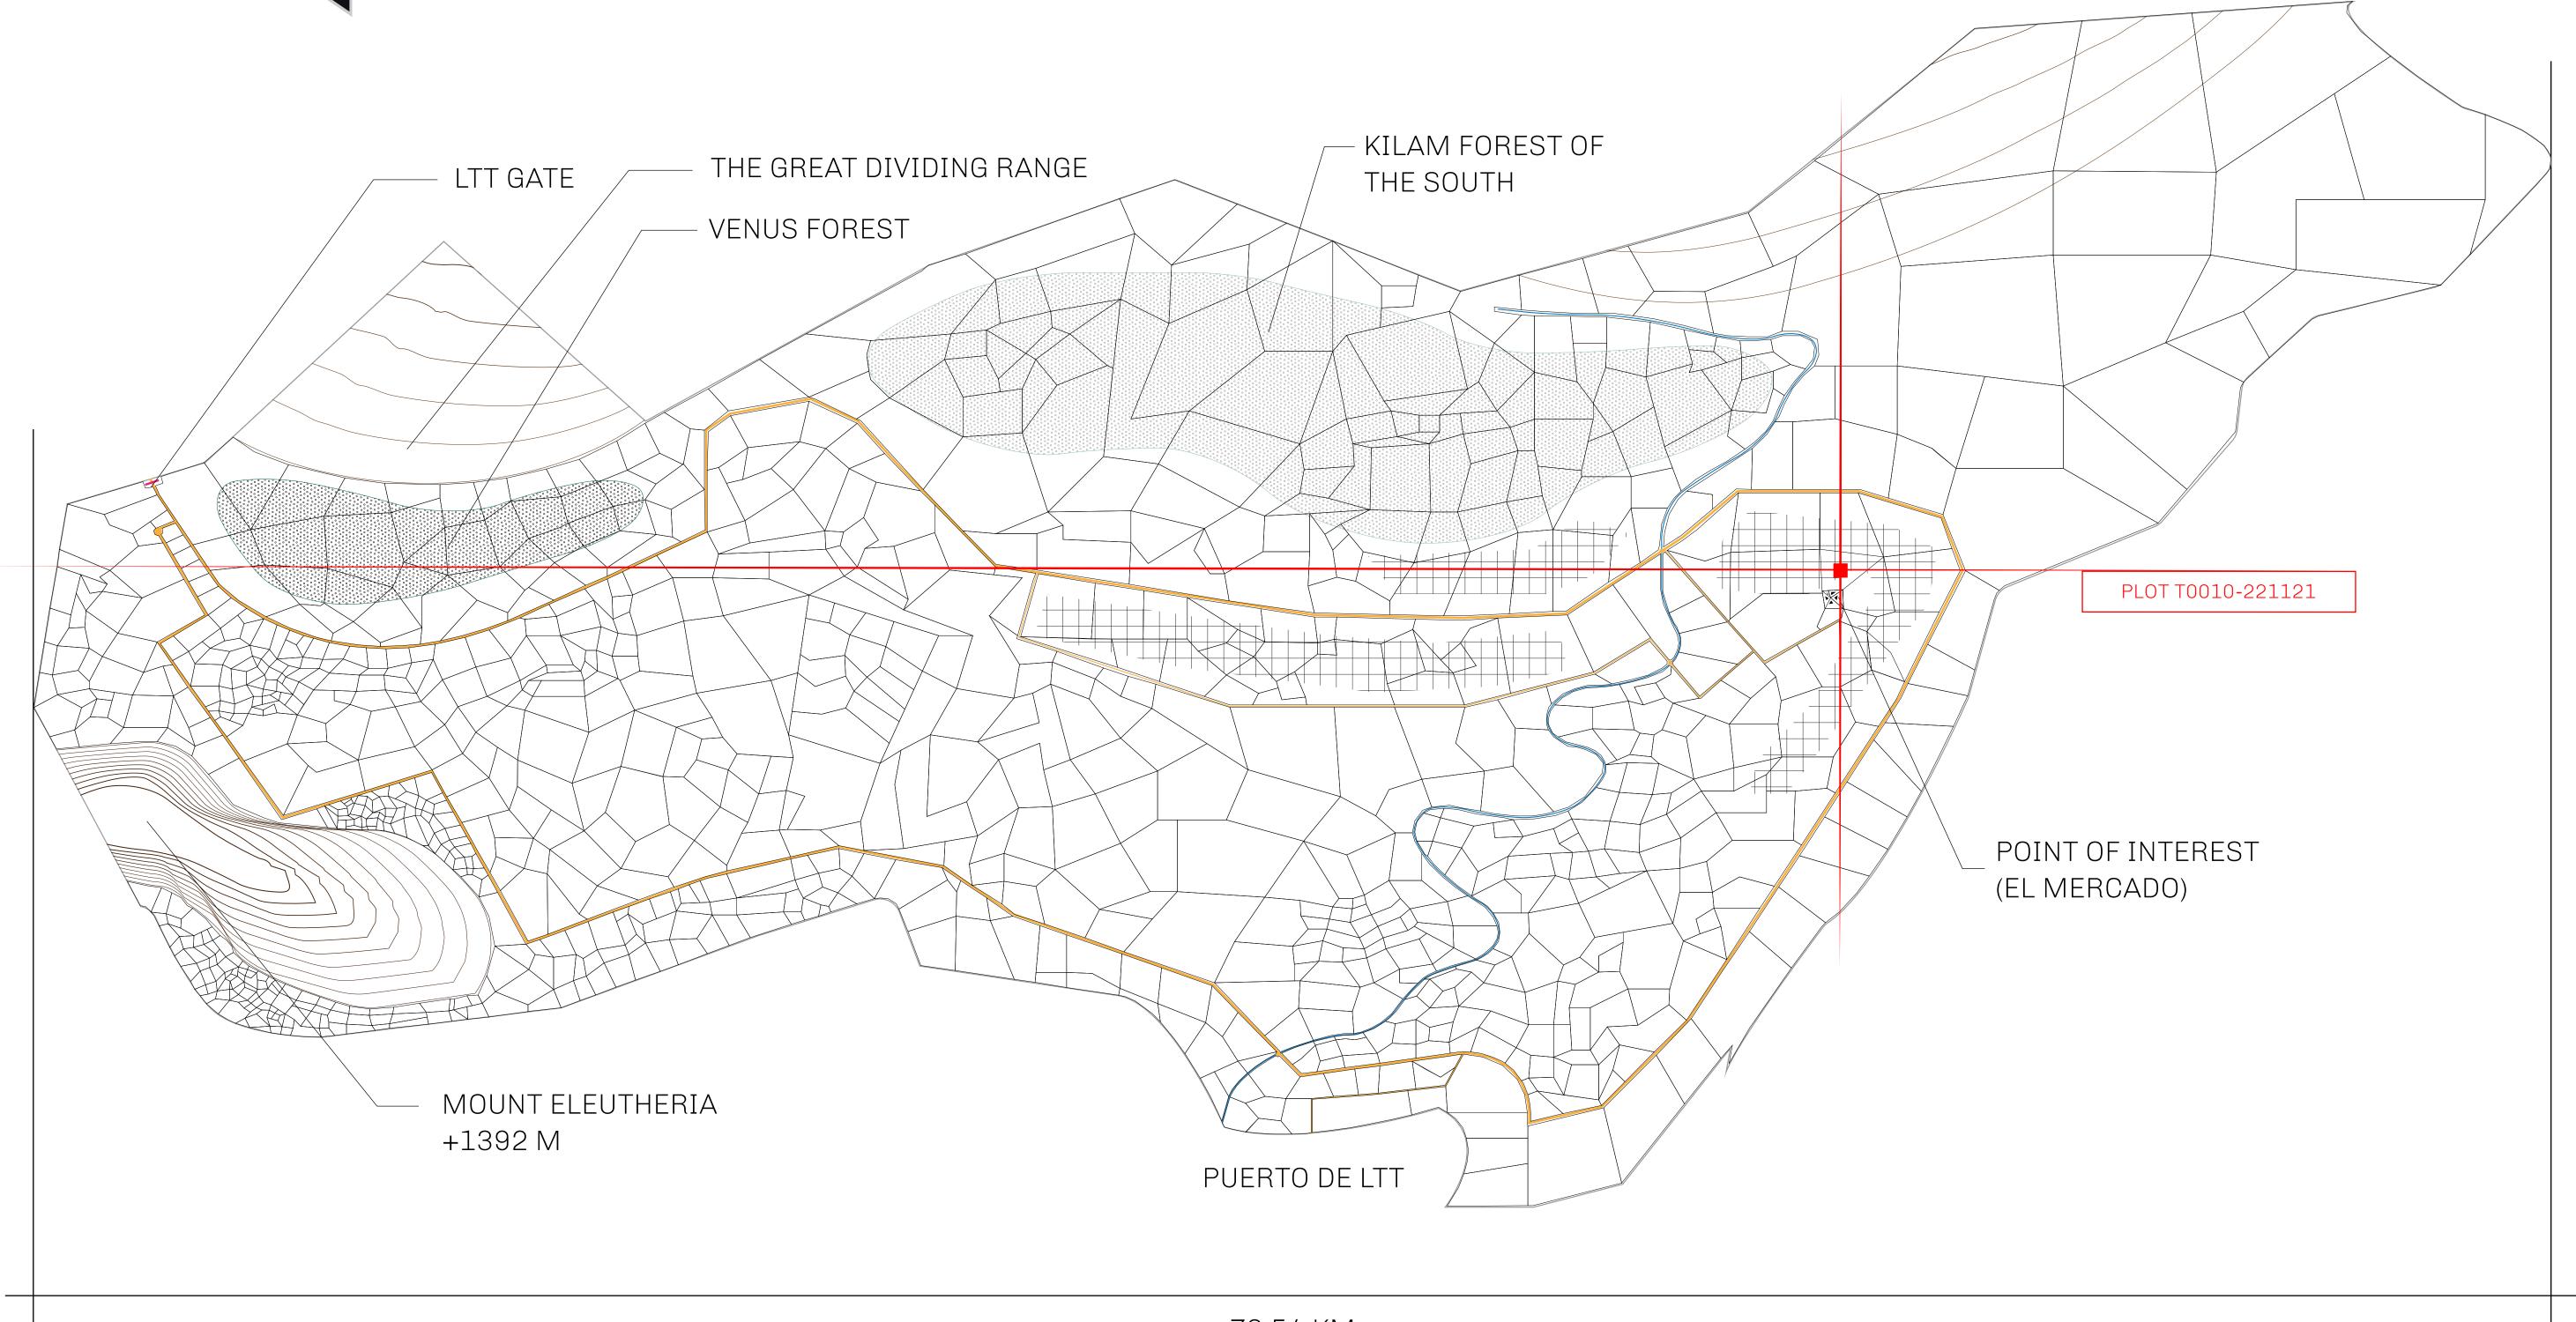

## THE SPANISH ARMADA

The most flamboyant of all of the states, this Spanish-speaking territory houses a clash of cultures. From the LTT trades in the El Mercado district to the solicitations for invites to the Great Empire, and even the traveling Caravans, it is a transient place; people are always on the move on the way to the Great Empire or a trek through the Dividing Range to the Royaume De Satoshi. Commerce uses derivations of LTT such as LTTE, LTTB, and LTTC.

## GEOGRAPHY

COASTLINE
BORDERS
HIGHEST POINT
LOWEST POINT
PLOTS
SCALE

193.03 KM (119.94 MILES)
OCEAN, THE GREAT EMPIRE
MT ELEUTHERIA +1392 M
PUERTO DE LTT 0 M

1045

1:50000