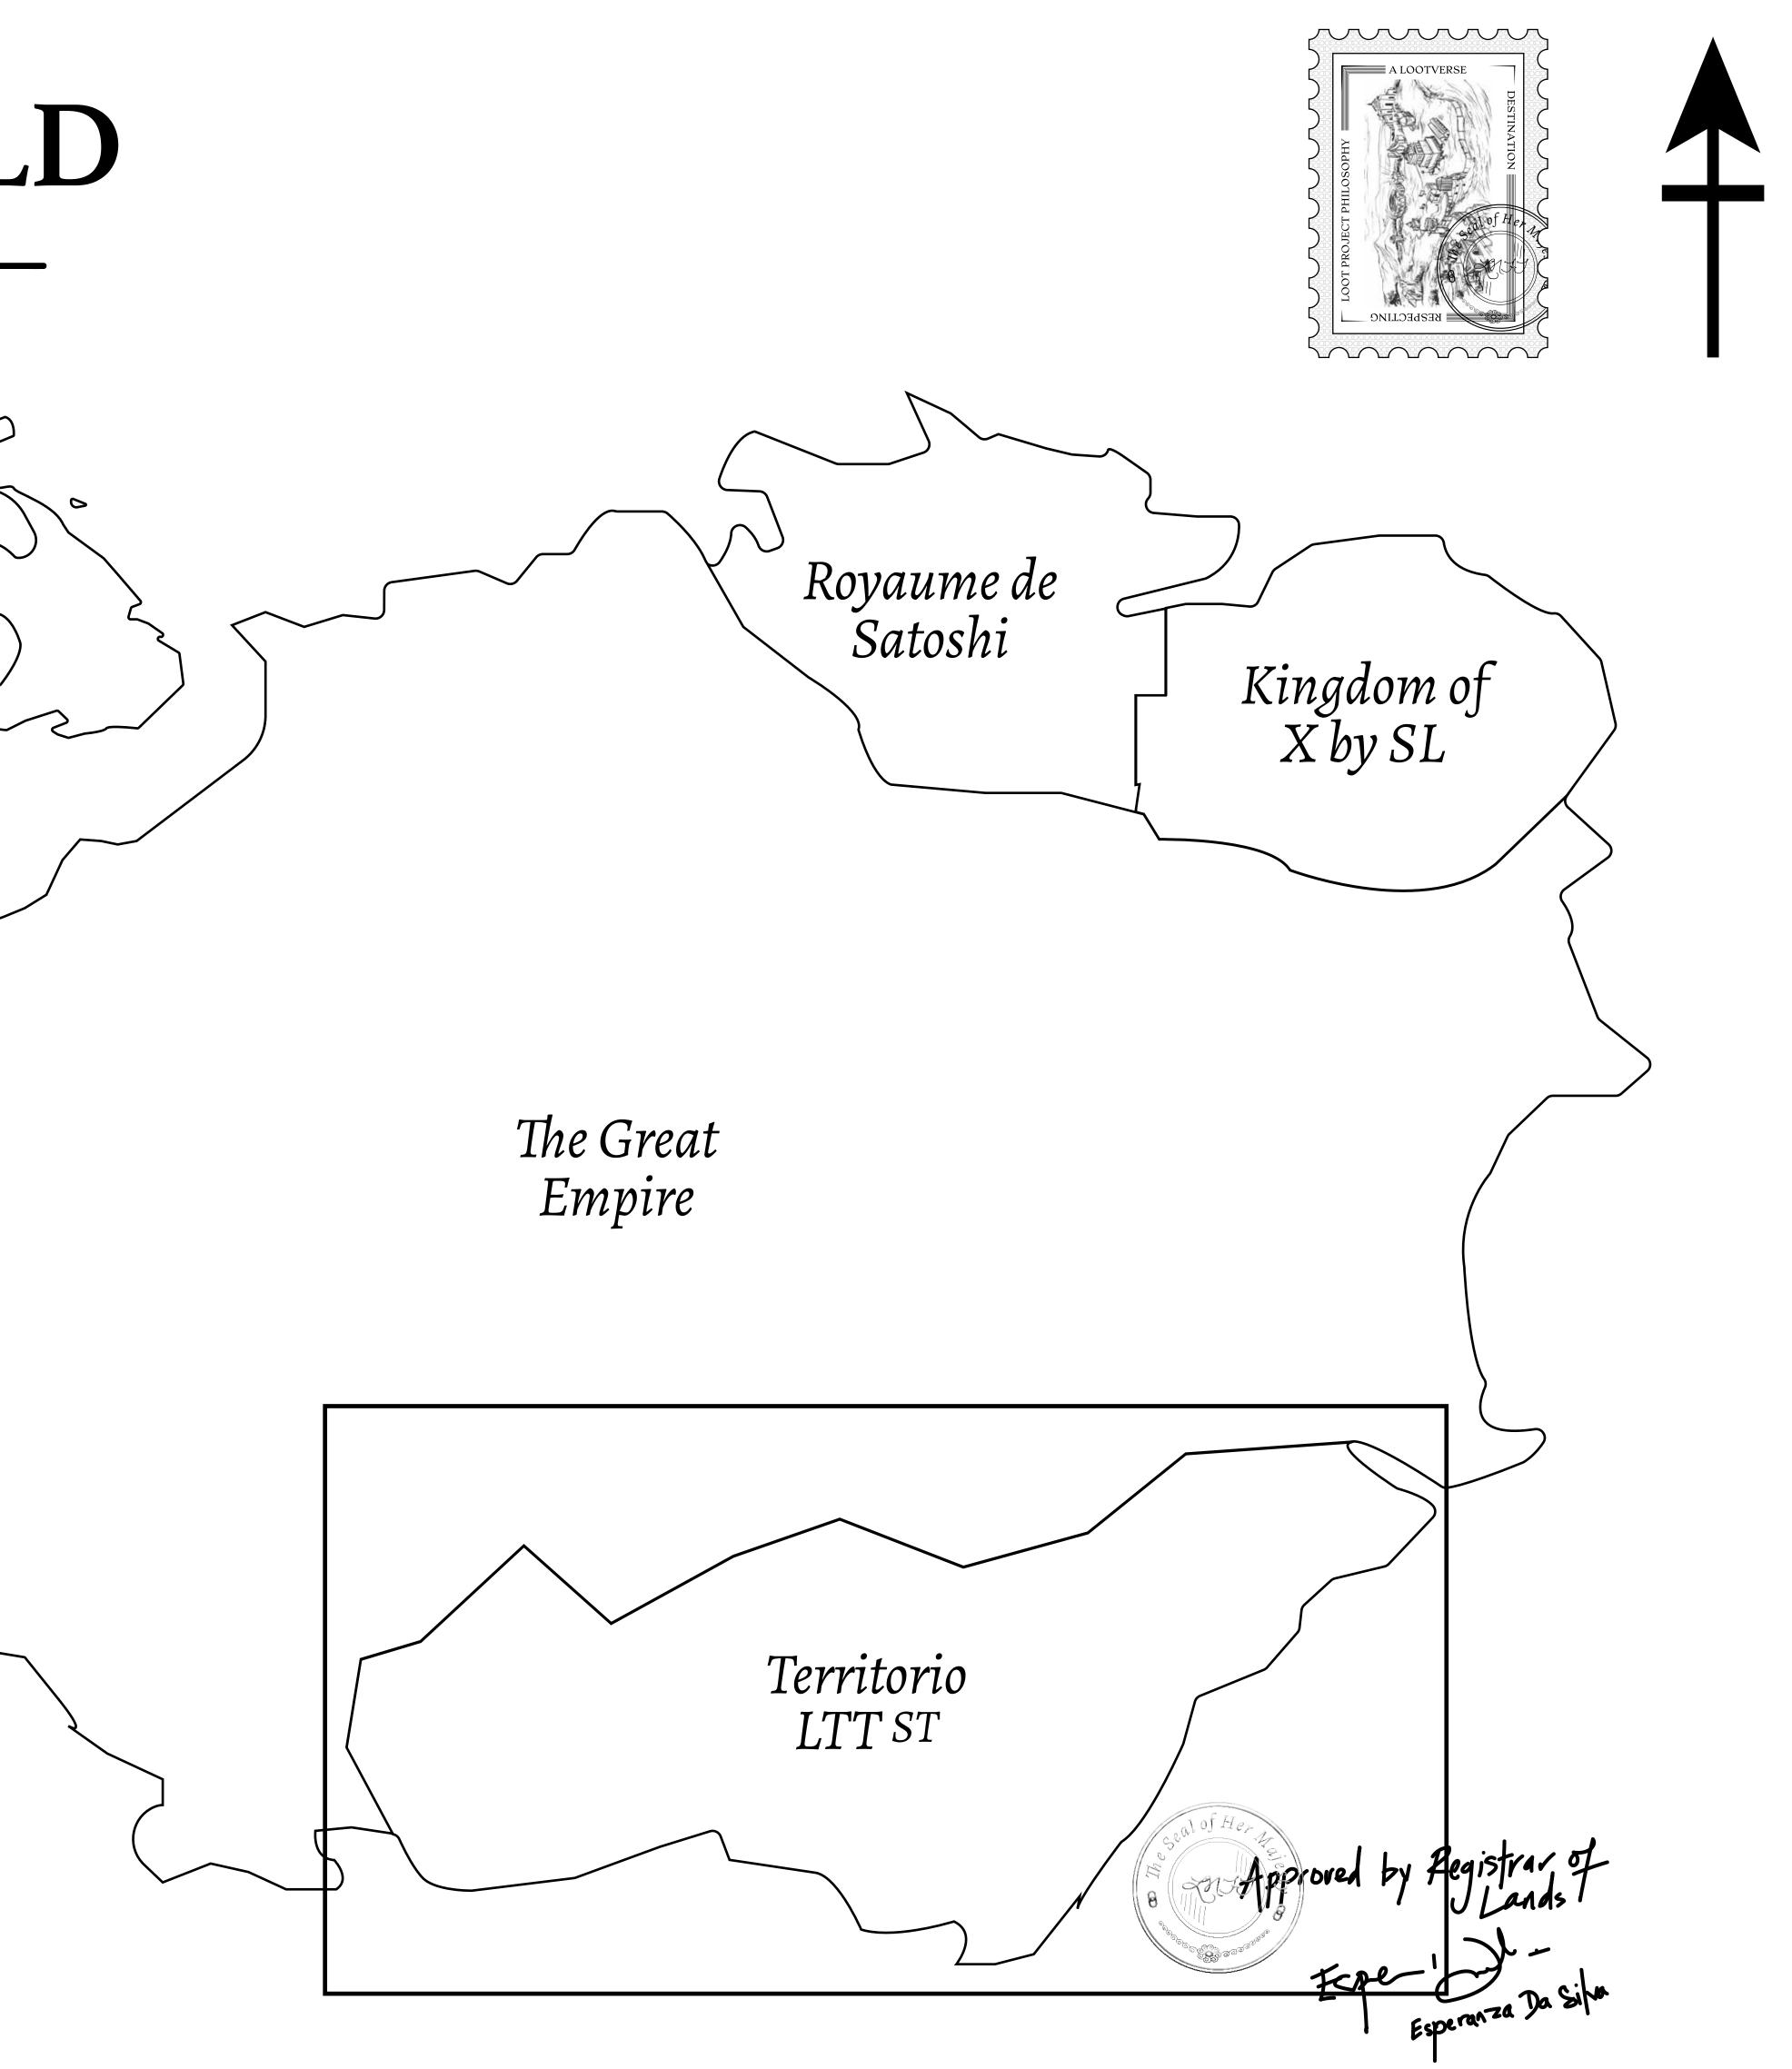

## THE SPANISH ARMADA

The most flamboyant of all of the states, this Spanish-speaking territory houses a clash of cultures. From the LTT trades in the El Mercado district to the solicitations for invites to the Great Empire, and even the traveling Caravans, it is a transient place; people are always on the move on the way to the Great Empire or a trek through the Dividing Range to the Royaume De Satoshi. Commerce uses derivations of LTT such as LTTE, LTTB, and LTTC.

## GEOGRAPHY

COASTLINE BORDERS HIGHEST POINT LOWEST POINT PLOTS SCALE

193.03 KM (119.94 MILES) OCEAN, THE GREAT EMPIRE MT ELEUTHERIA +1392 M PUERTO DE LTT O M 1045 1:50000

73.54 KM

|          | TITLE NUMBER                     |                 |                |                    |  |
|----------|----------------------------------|-----------------|----------------|--------------------|--|
| Y        | T0009-221121                     |                 |                |                    |  |
| O LTT ST | ISSUED 2                         | 22 November 202 | 1 <b>b.</b>    | SCALE 1/50000      |  |
|          | f all BUN sale<br>nted; Mint 4 N |                 | redits) plus 1 | % of all LTT redee |  |
|          | 11Cu, 1911111 4 14               |                 |                |                    |  |
|          |                                  |                 |                |                    |  |
|          |                                  |                 |                |                    |  |
|          |                                  |                 |                |                    |  |
|          |                                  |                 |                |                    |  |
|          |                                  |                 |                |                    |  |
|          |                                  |                 |                |                    |  |
|          |                                  |                 |                |                    |  |
|          |                                  |                 |                |                    |  |
|          |                                  |                 |                |                    |  |
|          |                                  |                 |                |                    |  |
|          |                                  |                 |                |                    |  |
| PL       |                                  | 0009            |                |                    |  |
| BOU      | NDARY:                           | 5.23 KM         |                |                    |  |
|          |                                  |                 |                |                    |  |
|          |                                  |                 |                |                    |  |
|          |                                  |                 |                |                    |  |
|          |                                  |                 |                |                    |  |
|          |                                  |                 |                |                    |  |
|          |                                  |                 |                |                    |  |
|          |                                  |                 |                |                    |  |
| LOT TO   | 008                              |                 |                |                    |  |
|          |                                  |                 |                |                    |  |
|          |                                  |                 |                |                    |  |