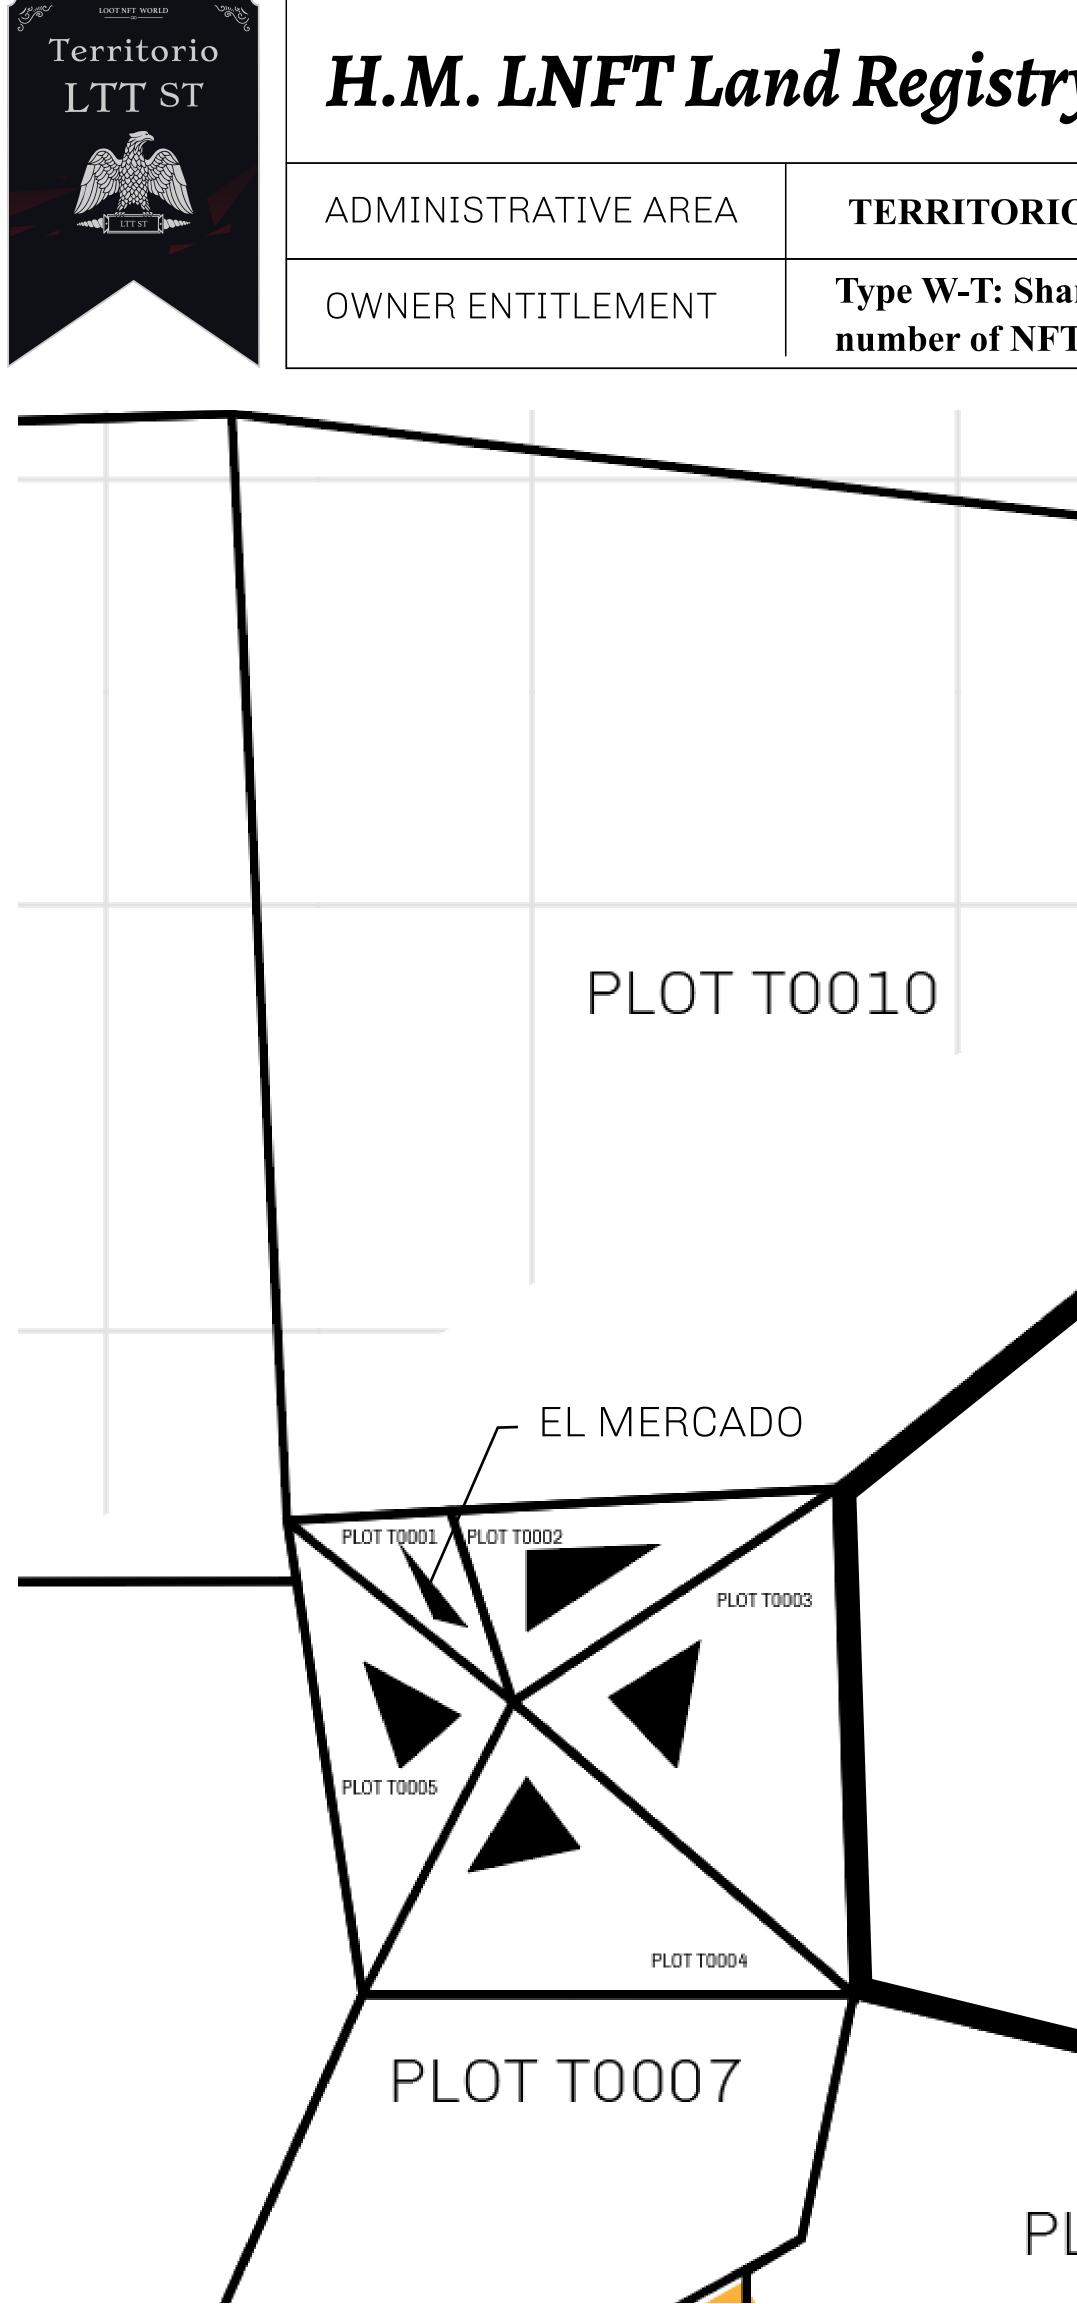

## GEOGRAPHY

COASTLINE BORDERS HIGHEST POINT LOWEST POINT PLOTS SCALE

193.03 KM (119.94 MILES) OCEAN, THE GREAT EMPIRE MT ELEUTHERIA +1392 M PUERTO DE LTT O M 1045 1:50000

73.54 KM

|          | TITLE NUMBER                     |                 |                |                    |  |
|----------|----------------------------------|-----------------|----------------|--------------------|--|
| Y        | T0009-221121                     |                 |                |                    |  |
| O LTT ST | ISSUED 2                         | 22 November 202 | 1 <b>b.</b>    | SCALE 1/50000      |  |
|          | f all BUN sale<br>nted; Mint 4 N |                 | redits) plus 1 | % of all LTT redee |  |
|          | 11Cu, 1911111 4 14               |                 |                |                    |  |
|          |                                  |                 |                |                    |  |
|          |                                  |                 |                |                    |  |
|          |                                  |                 |                |                    |  |
|          |                                  |                 |                |                    |  |
|          |                                  |                 |                |                    |  |
|          |                                  |                 |                |                    |  |
|          |                                  |                 |                |                    |  |
|          |                                  |                 |                |                    |  |
|          |                                  |                 |                |                    |  |
|          |                                  |                 |                |                    |  |
|          |                                  |                 |                |                    |  |
| PL       |                                  | 0009            |                |                    |  |
| BOU      | NDARY:                           | 5.23 KM         |                |                    |  |
|          |                                  |                 |                |                    |  |
|          |                                  |                 |                |                    |  |
|          |                                  |                 |                |                    |  |
|          |                                  |                 |                |                    |  |
|          |                                  |                 |                |                    |  |
|          |                                  |                 |                |                    |  |
|          |                                  |                 |                |                    |  |
| LOT TO   | 008                              |                 |                |                    |  |
|          |                                  |                 |                |                    |  |
|          |                                  |                 |                |                    |  |