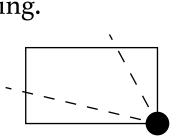

**OFFICIAL PERSPECTIVE SHEET FOR FILING** 

Indicate vantage point for each drawing. Copy and mark each sheet required prior to filing.

Guide - Vantage point should be indicated as shown in the diagram: