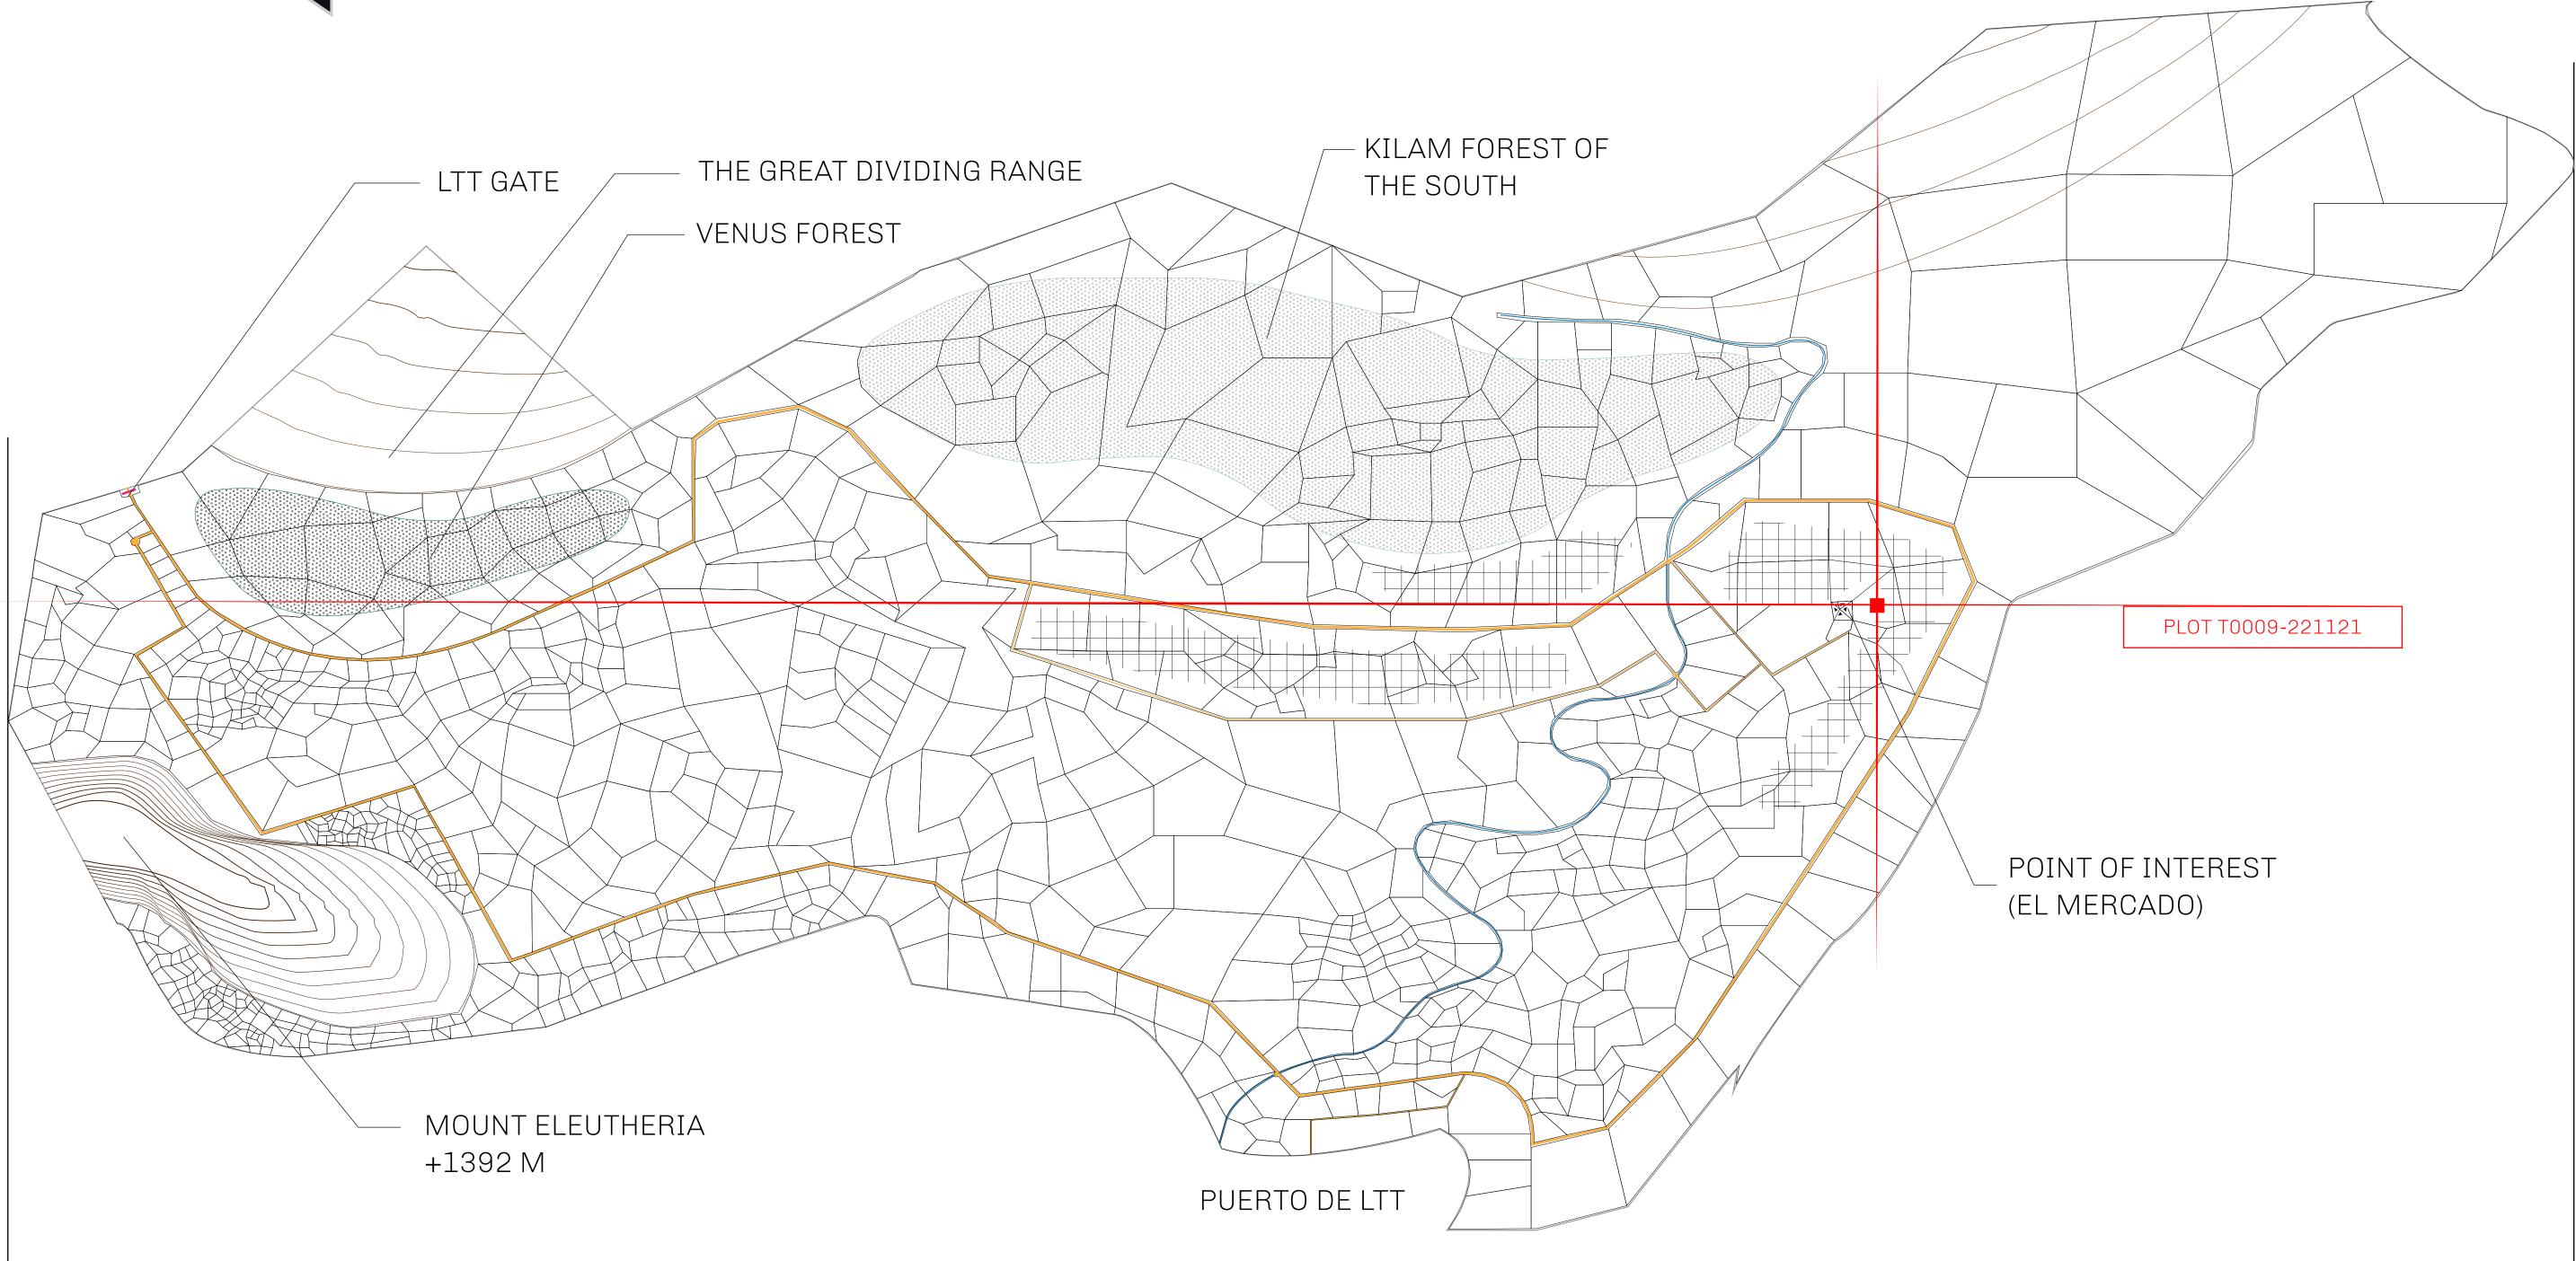

## THE SPANISH ARMADA

The most flamboyant of all of the states, this Spanish-speaking territory houses a clash of cultures. From the LTT trades in the El Mercado district to the solicitations for invites to the Great Empire, and even the traveling Caravans, it is a transient place; people are always on the move on the way to the Great Empire or a trek through the Dividing Range to the Royaume De Satoshi. Commerce uses derivations of LTT such as LTTE, LTTB, and LTTC.

## GEOGRAPHY

COASTLINE BORDERS HIGHEST POINT LOWEST POINT PLOTS SCALE

193.03 KM (119.94 MILES) OCEAN, THE GREAT EMPIRE MT ELEUTHERIA +1392 M PUERTO DE LTT O M 1045 1:50000

73.54 KM

|          | TITLE NUMBER                     |                 |                |                    |  |
|----------|----------------------------------|-----------------|----------------|--------------------|--|
| Y        | T0009-221121                     |                 |                |                    |  |
| O LTT ST | ISSUED 2                         | 22 November 202 | 1 <b>b.</b>    | SCALE 1/50000      |  |
|          | f all BUN sale<br>nted; Mint 4 N |                 | redits) plus 1 | % of all LTT redee |  |
|          | 11Cu, 1911111 4 14               |                 |                |                    |  |
|          |                                  |                 |                |                    |  |
|          |                                  |                 |                |                    |  |
|          |                                  |                 |                |                    |  |
|          |                                  |                 |                |                    |  |
|          |                                  |                 |                |                    |  |
|          |                                  |                 |                |                    |  |
|          |                                  |                 |                |                    |  |
|          |                                  |                 |                |                    |  |
|          |                                  |                 |                |                    |  |
|          |                                  |                 |                |                    |  |
|          |                                  |                 |                |                    |  |
| PL       |                                  | 0009            |                |                    |  |
| BOU      | NDARY:                           | 5.23 KM         |                |                    |  |
|          |                                  |                 |                |                    |  |
|          |                                  |                 |                |                    |  |
|          |                                  |                 |                |                    |  |
|          |                                  |                 |                |                    |  |
|          |                                  |                 |                |                    |  |
|          |                                  |                 |                |                    |  |
|          |                                  |                 |                |                    |  |
| LOT TO   | 008                              |                 |                |                    |  |
|          |                                  |                 |                |                    |  |
|          |                                  |                 |                |                    |  |