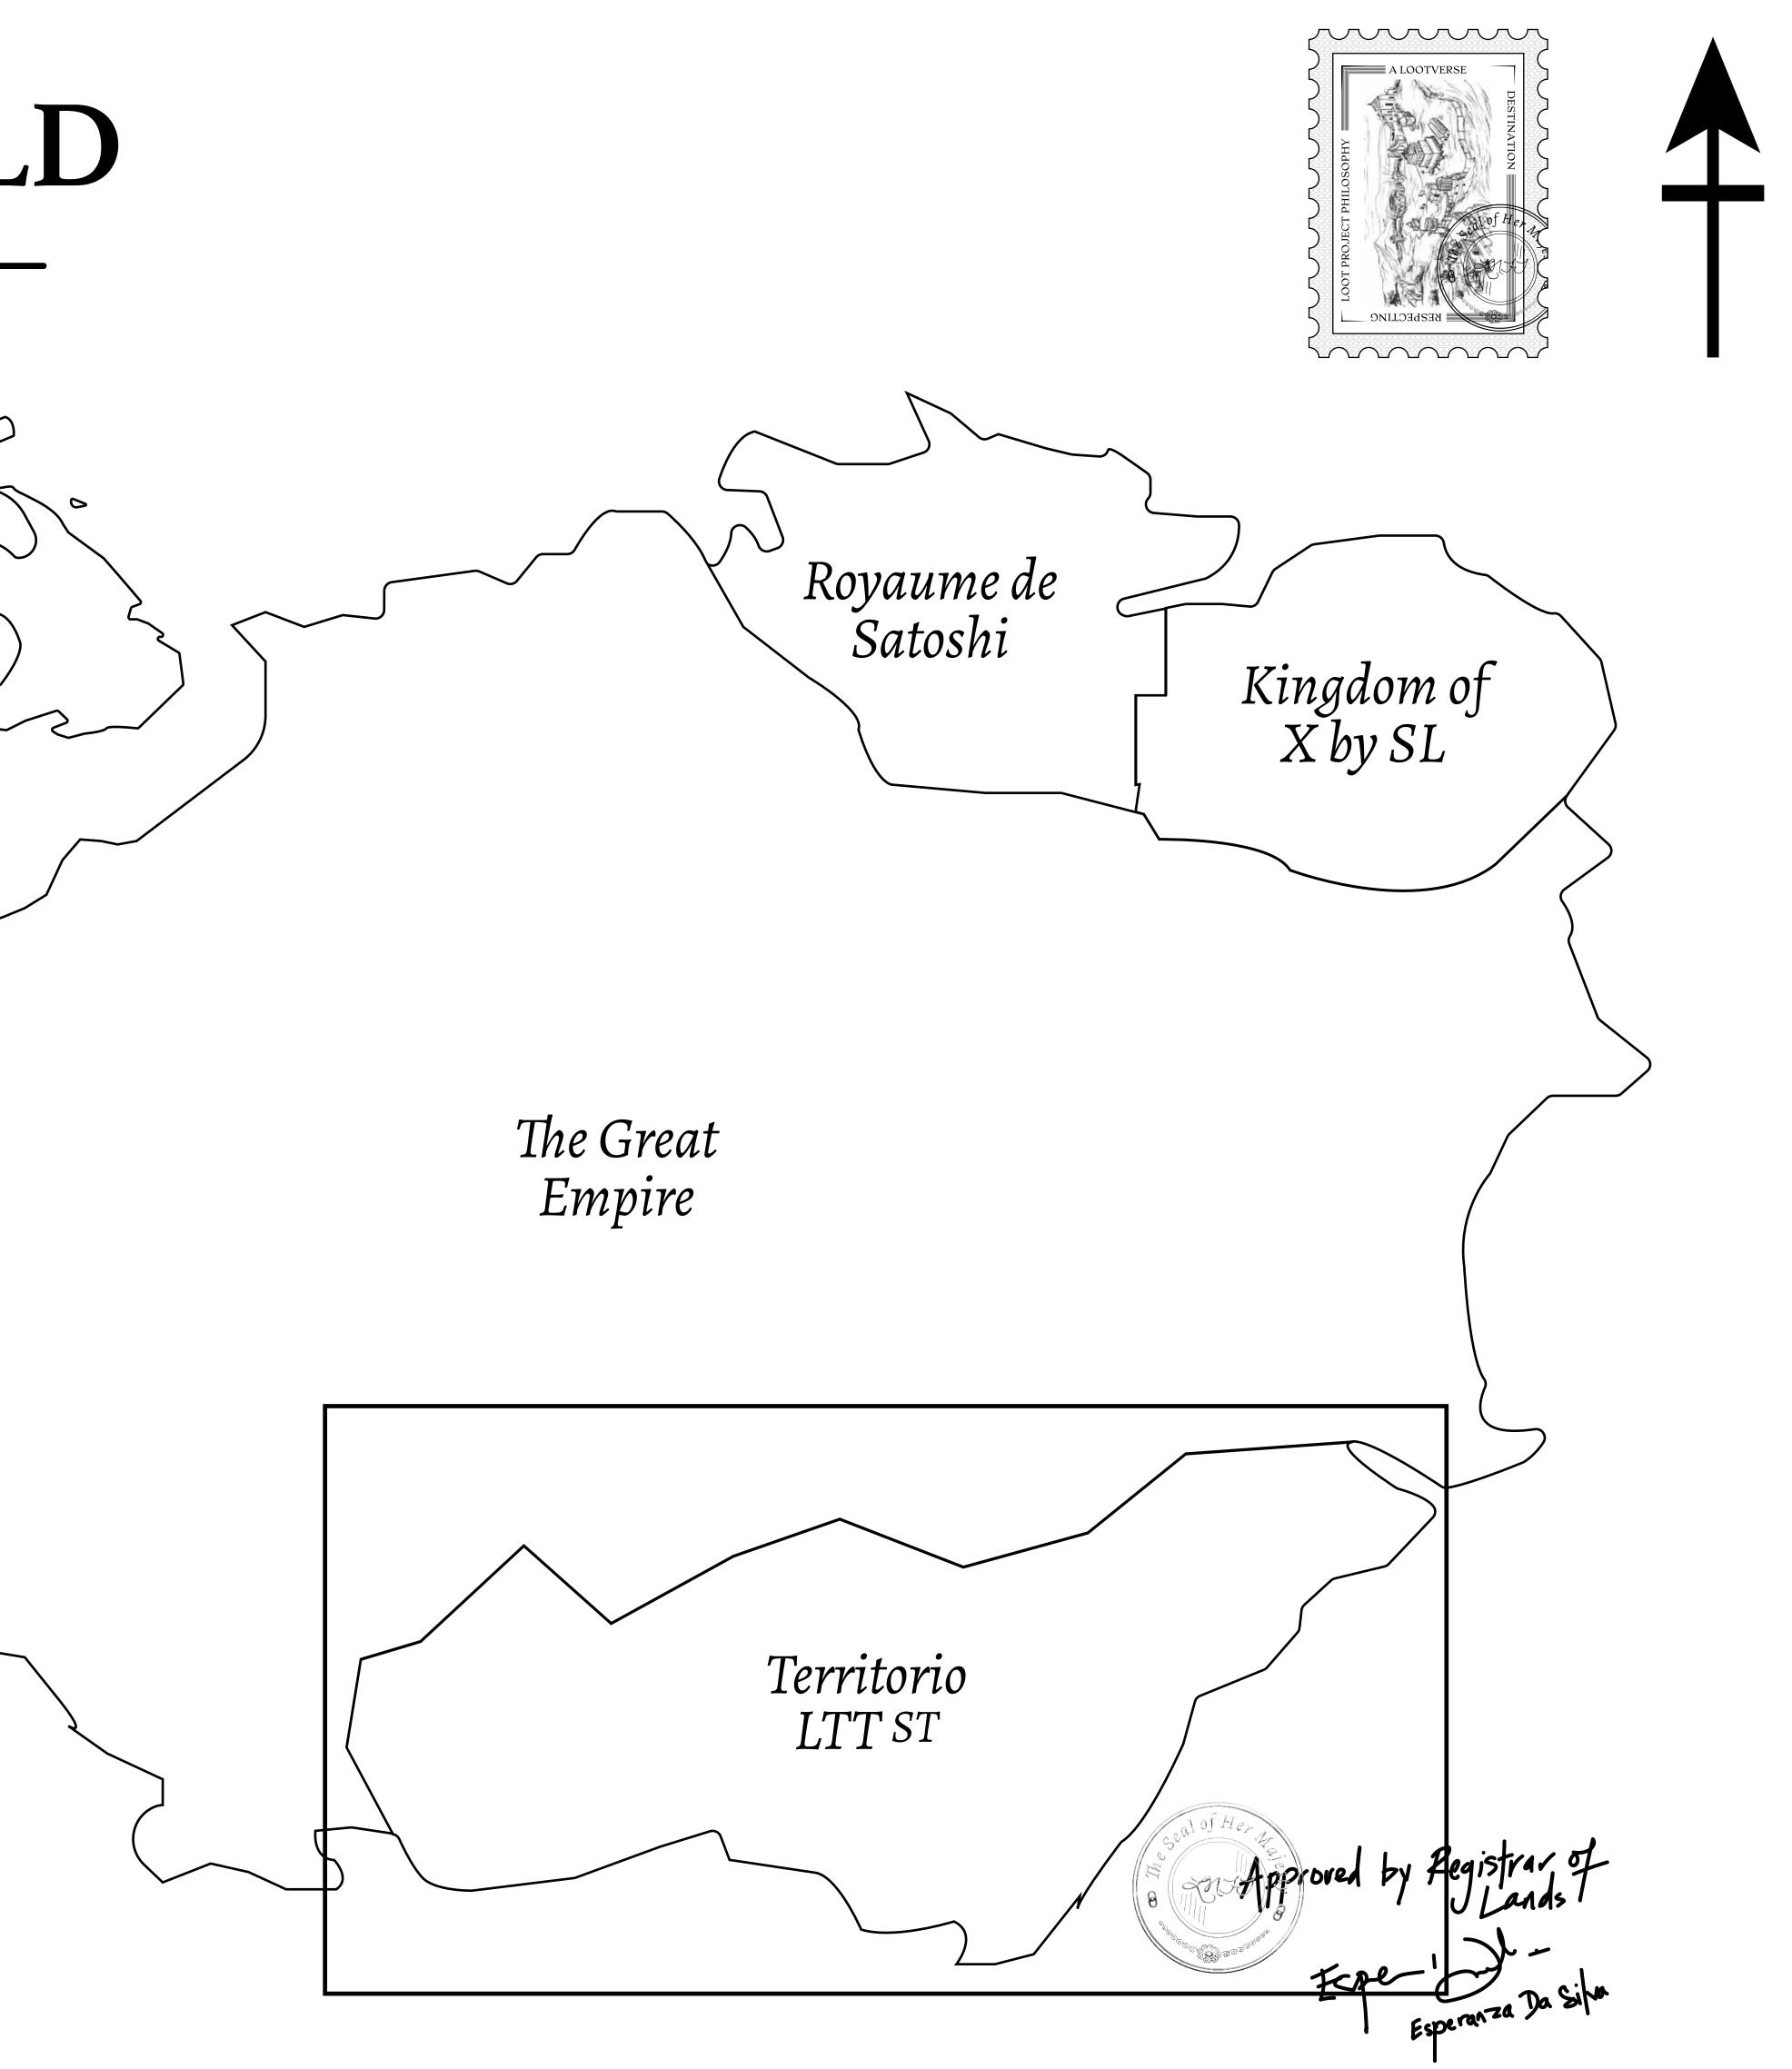

## LOOT NFT WORLD $\bigcirc$

HABN Island

 $\bigcirc$ 

Vault Atoll

Isle of Fund

### THE SPANISH ARMADA

The most flamboyant of all of the states, this Spanish-speaking territory houses a clash of cultures. From the LTT trades in the El Mercado district to the solicitations for invites to the Great Empire, and even the traveling Caravans, it is a transient place; people are always on the move on the way to the Great Empire or a trek through the Dividing Range to the Royaume De Satoshi. Commerce uses derivations of LTT such as LTTE, LTTB, and LTTC.

#### GEOGRAPHY

COASTLINE BORDERS HIGHEST POINT LOWEST POINT PLOTS SCALE

193.03 KM (119.94 MILES) OCEAN, THE GREAT EMPIRE MT ELEUTHERIA +1392 M PUERTO DE LTT O M 1045 1:50000

73.54 KM

### H.M. LNFT Land Registry

ADMINISTRATIVE AREA

OWNER ENTITLEMENT

TERRITORIO

Type W-T: Share of 0.1% of all BUN sales (rewarded in Credits) plus 1% of all LTT redeemed based on number of NFT Stories minted; Mint 4 NFT Stories