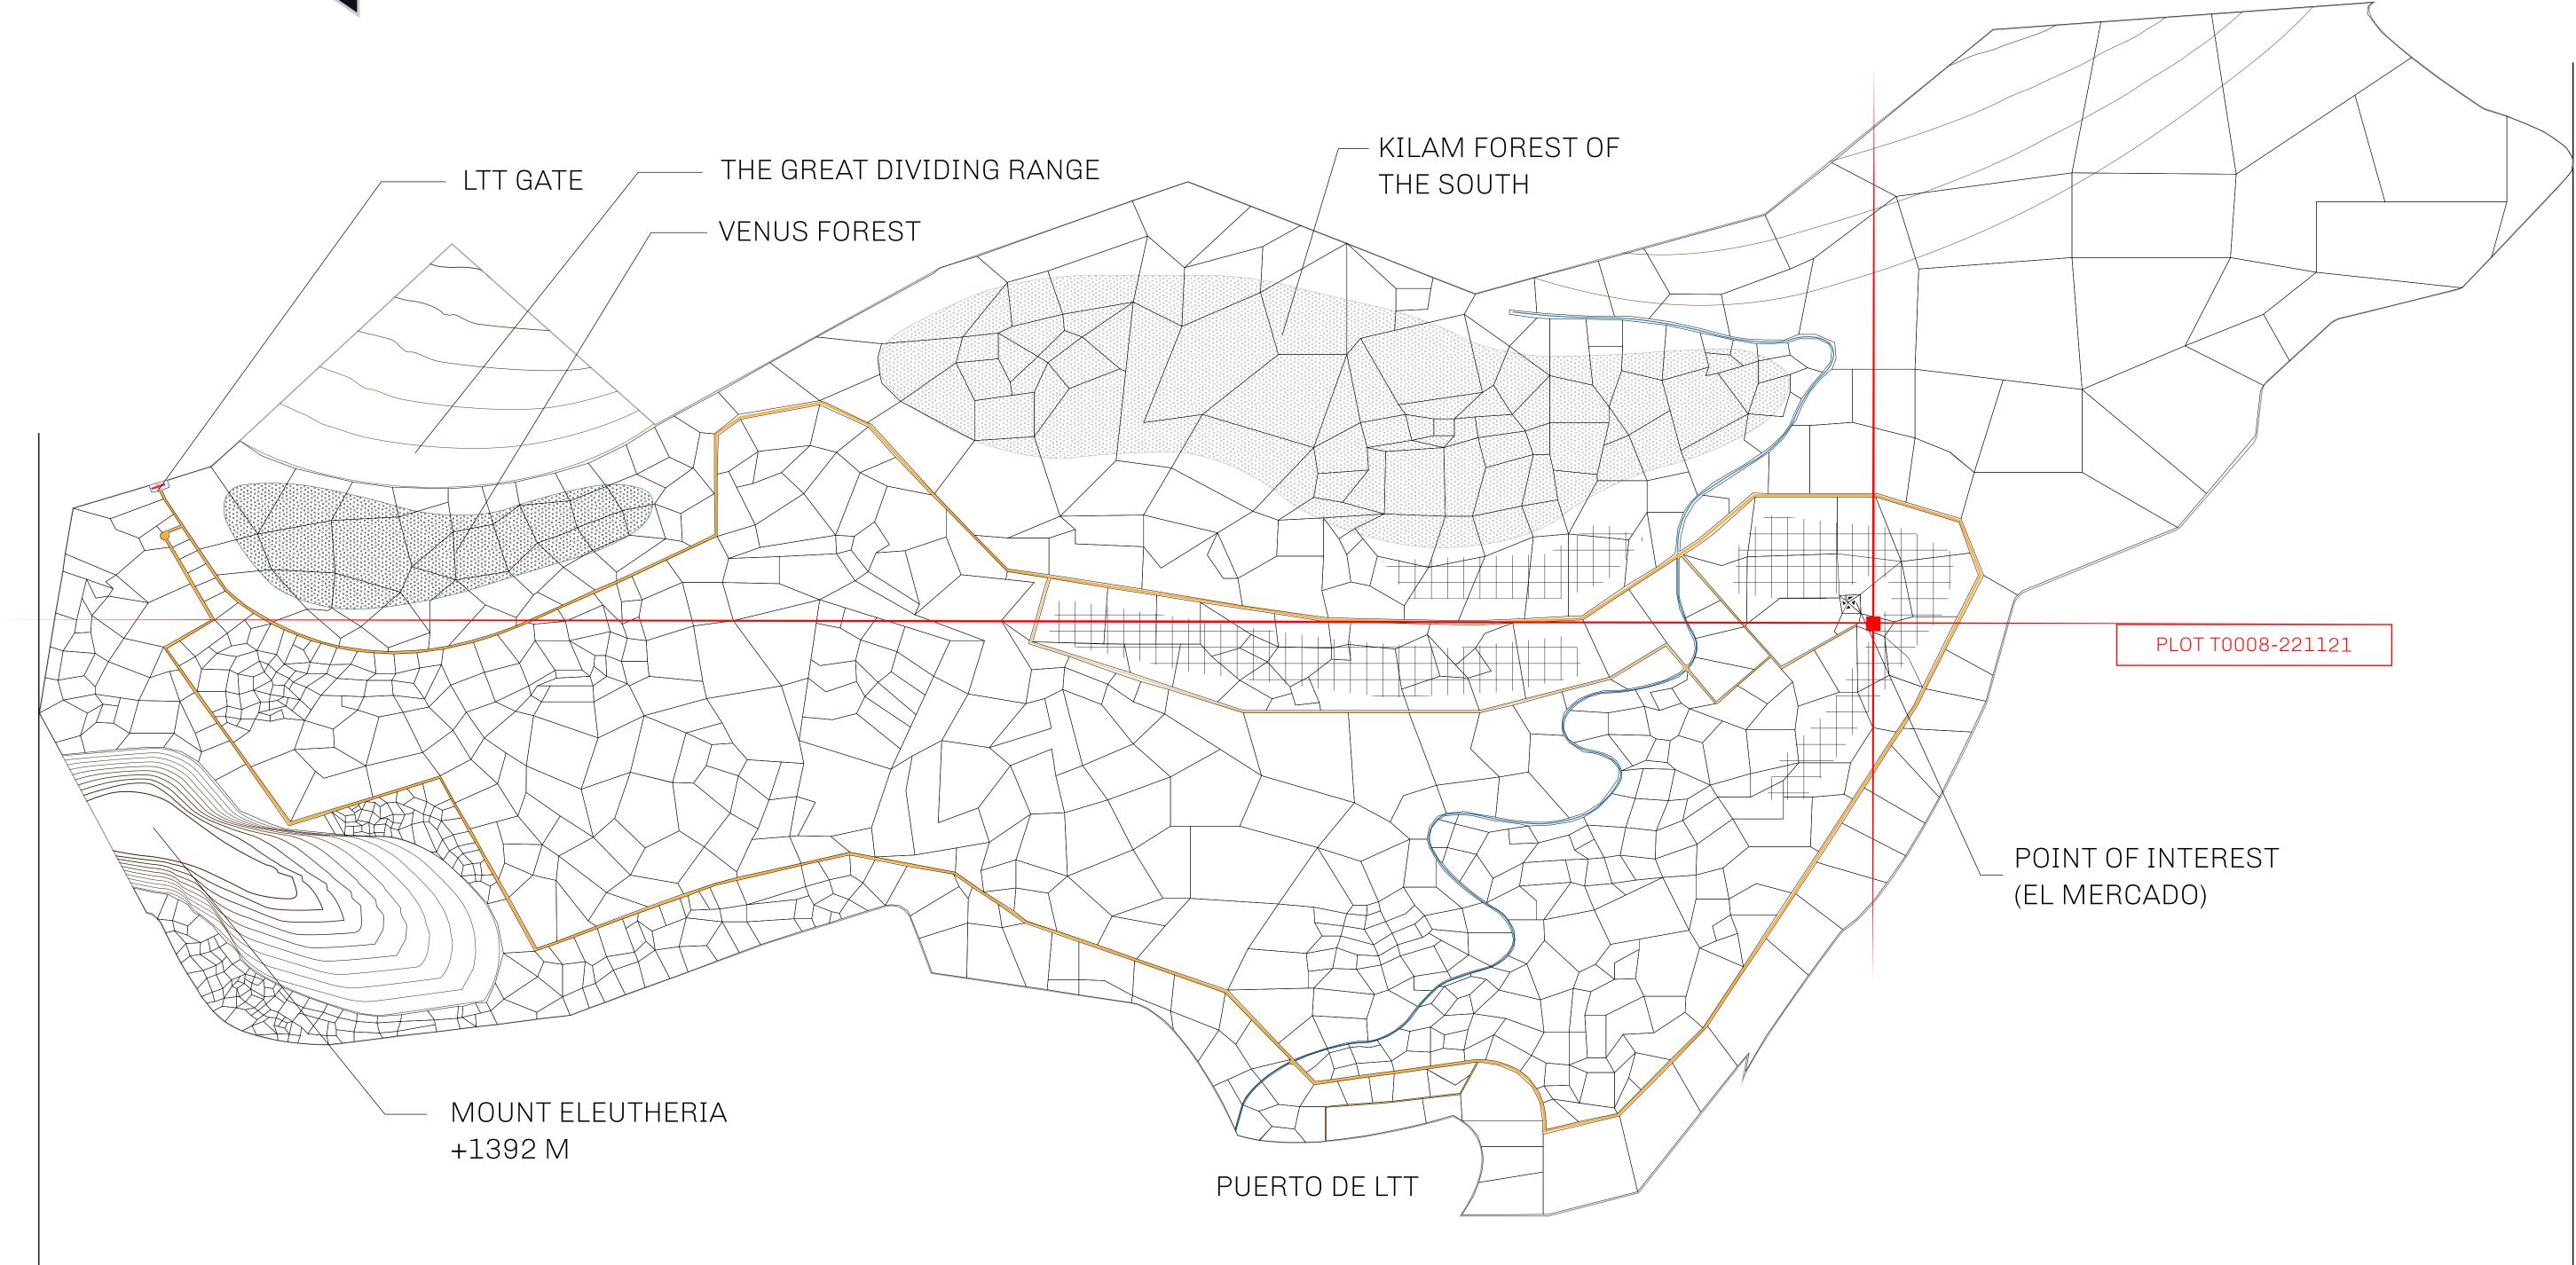

#### GEOGRAPHY

COASTLINE BORDERS HIGHEST POINT LOWEST POINT PLOTS SCALE

193.03 KM (119.94 MILES) OCEAN, THE GREAT EMPIRE MT ELEUTHERIA +1392 M PUERTO DE LTT O M 1045 1:50000

73.54 KM

# 0007

EL MERCADO BYPASS 2

| y | TITLE NUMBER<br><b>T0008-221121</b> |  |
|---|-------------------------------------|--|
|   |                                     |  |

## PLOT TOOO8 BOUNDARY: 2.76 KM

 $\$ 

**OFFICIAL PERSPECTIVE SHEET FOR FILING** 

Indicate vantage point for each drawing. Copy and mark each sheet required prior to filing.

Guide - Vantage point should be indicated as shown in the diagram: