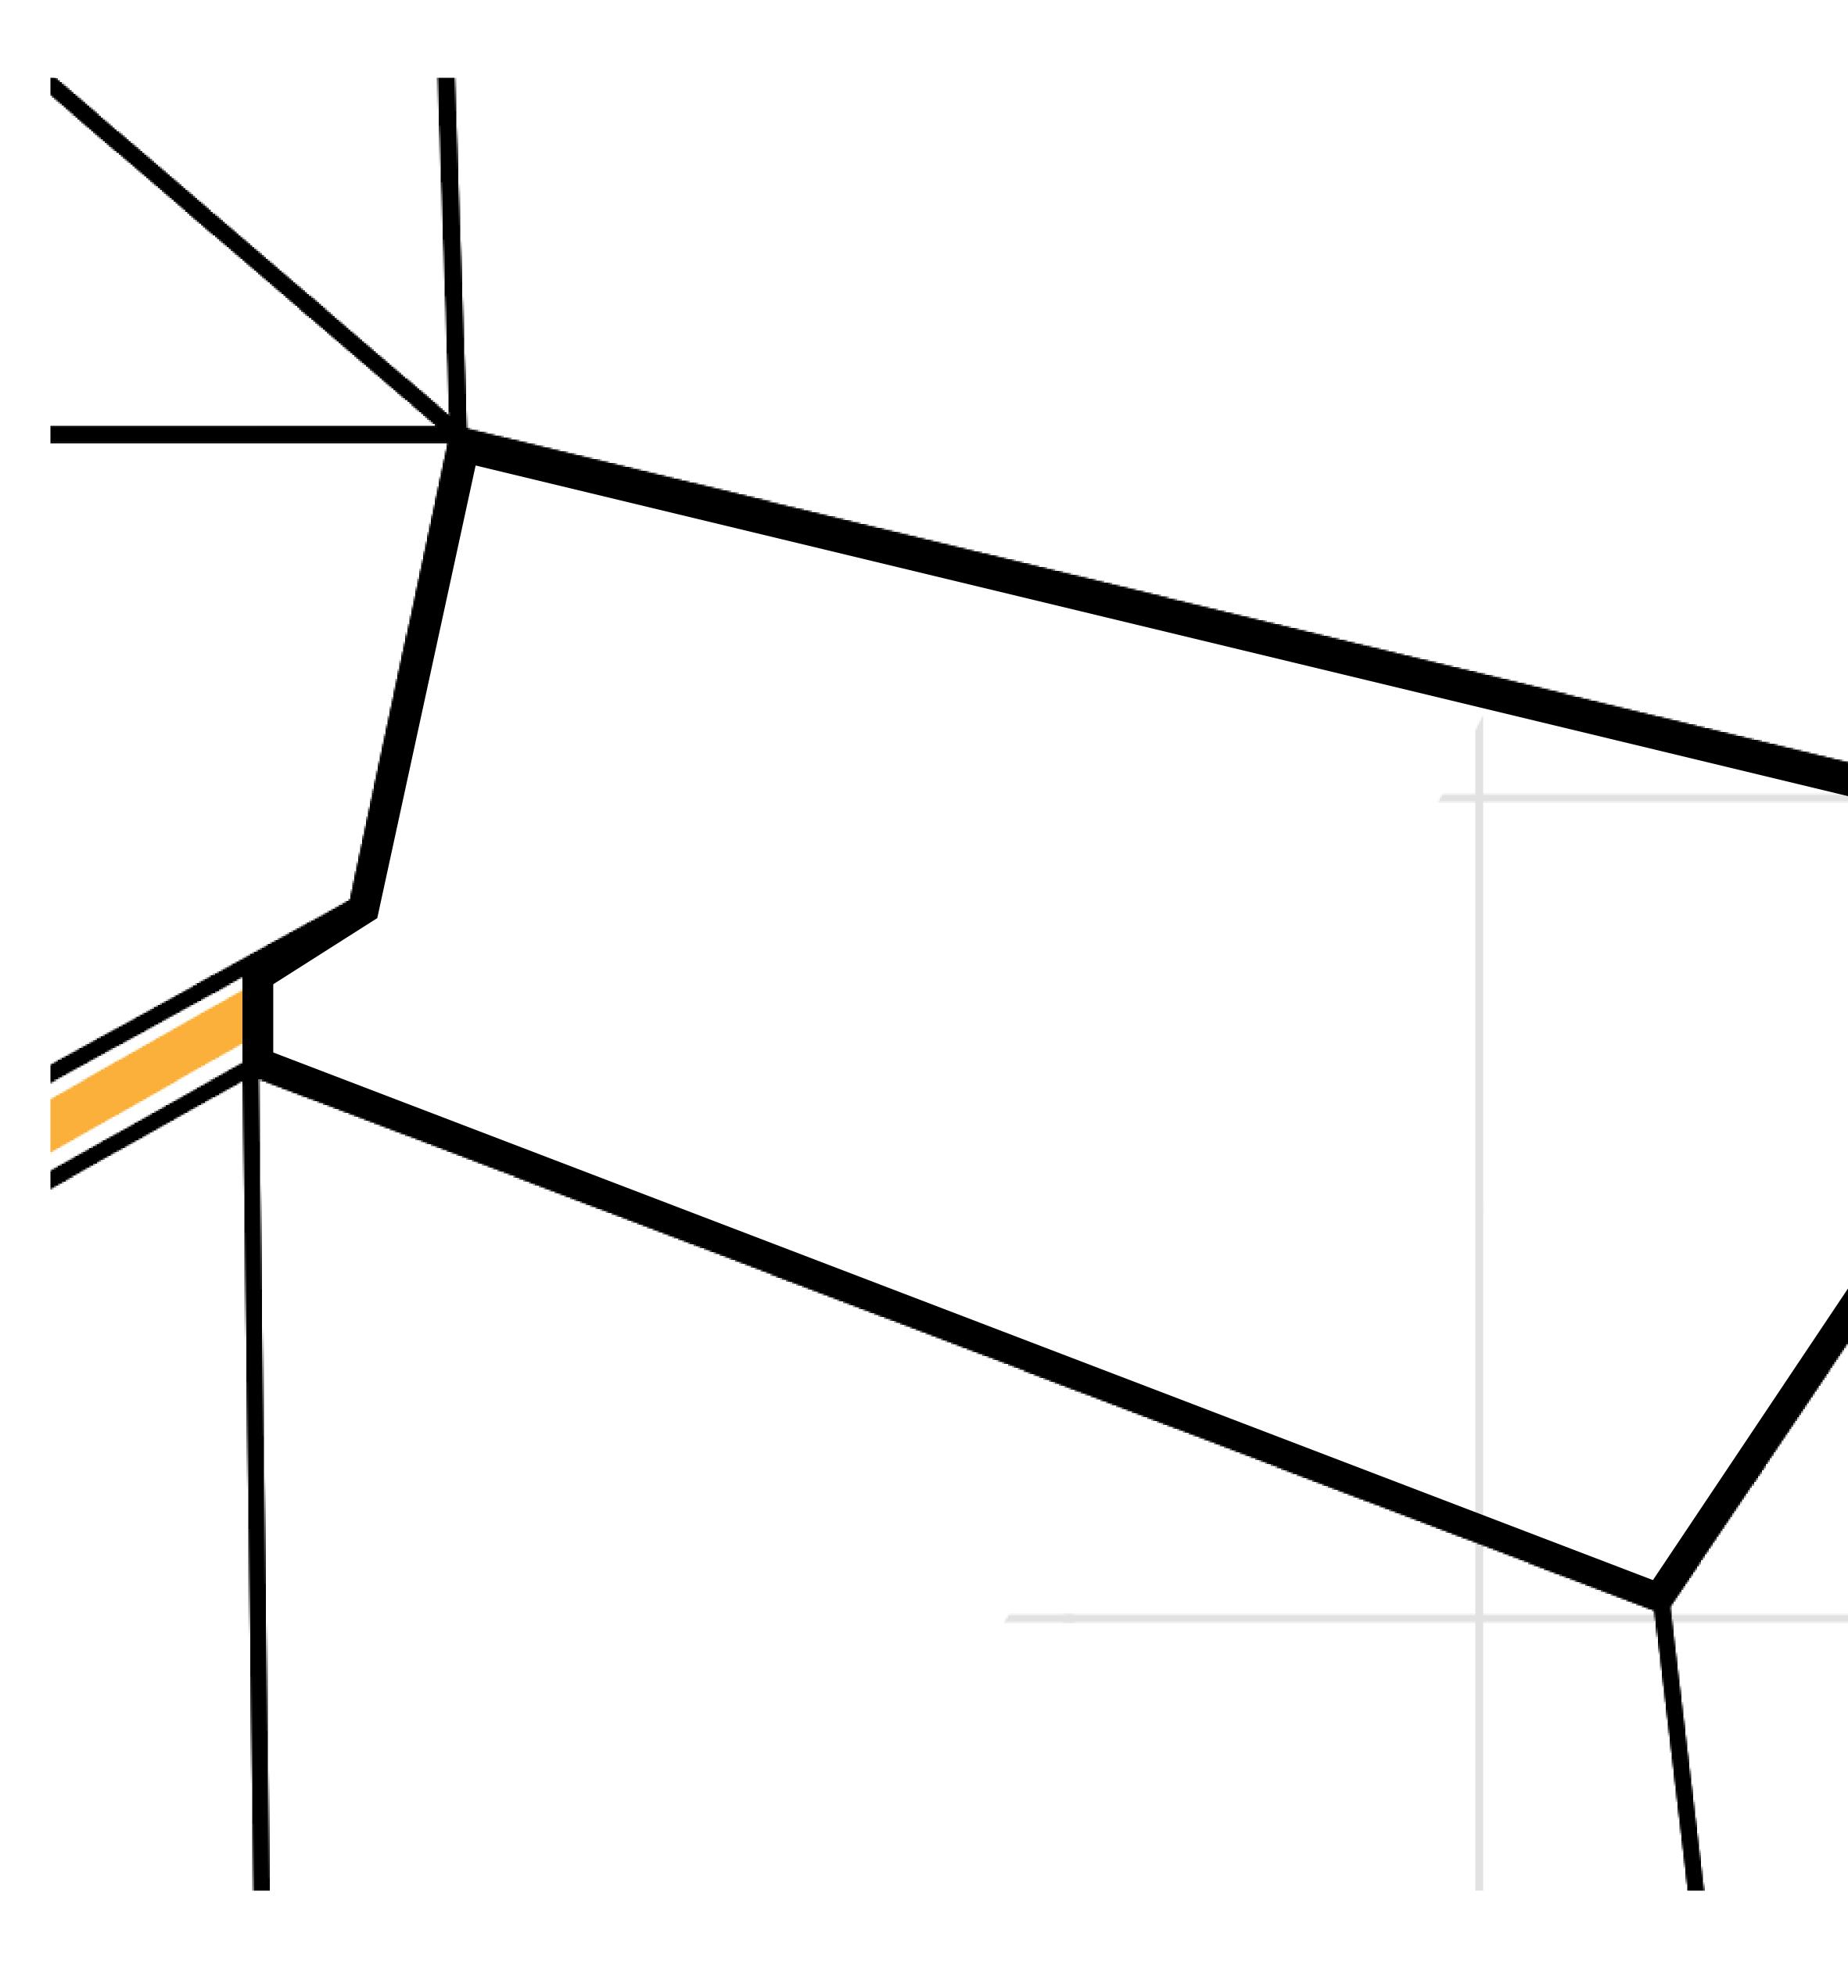

## PLOT TOOO8 BOUNDARY: 2.76 KM

 $\$ 

**OFFICIAL PERSPECTIVE SHEET FOR FILING** 

Indicate vantage point for each drawing. Copy and mark each sheet required prior to filing.

Guide - Vantage point should be indicated as shown in the diagram: