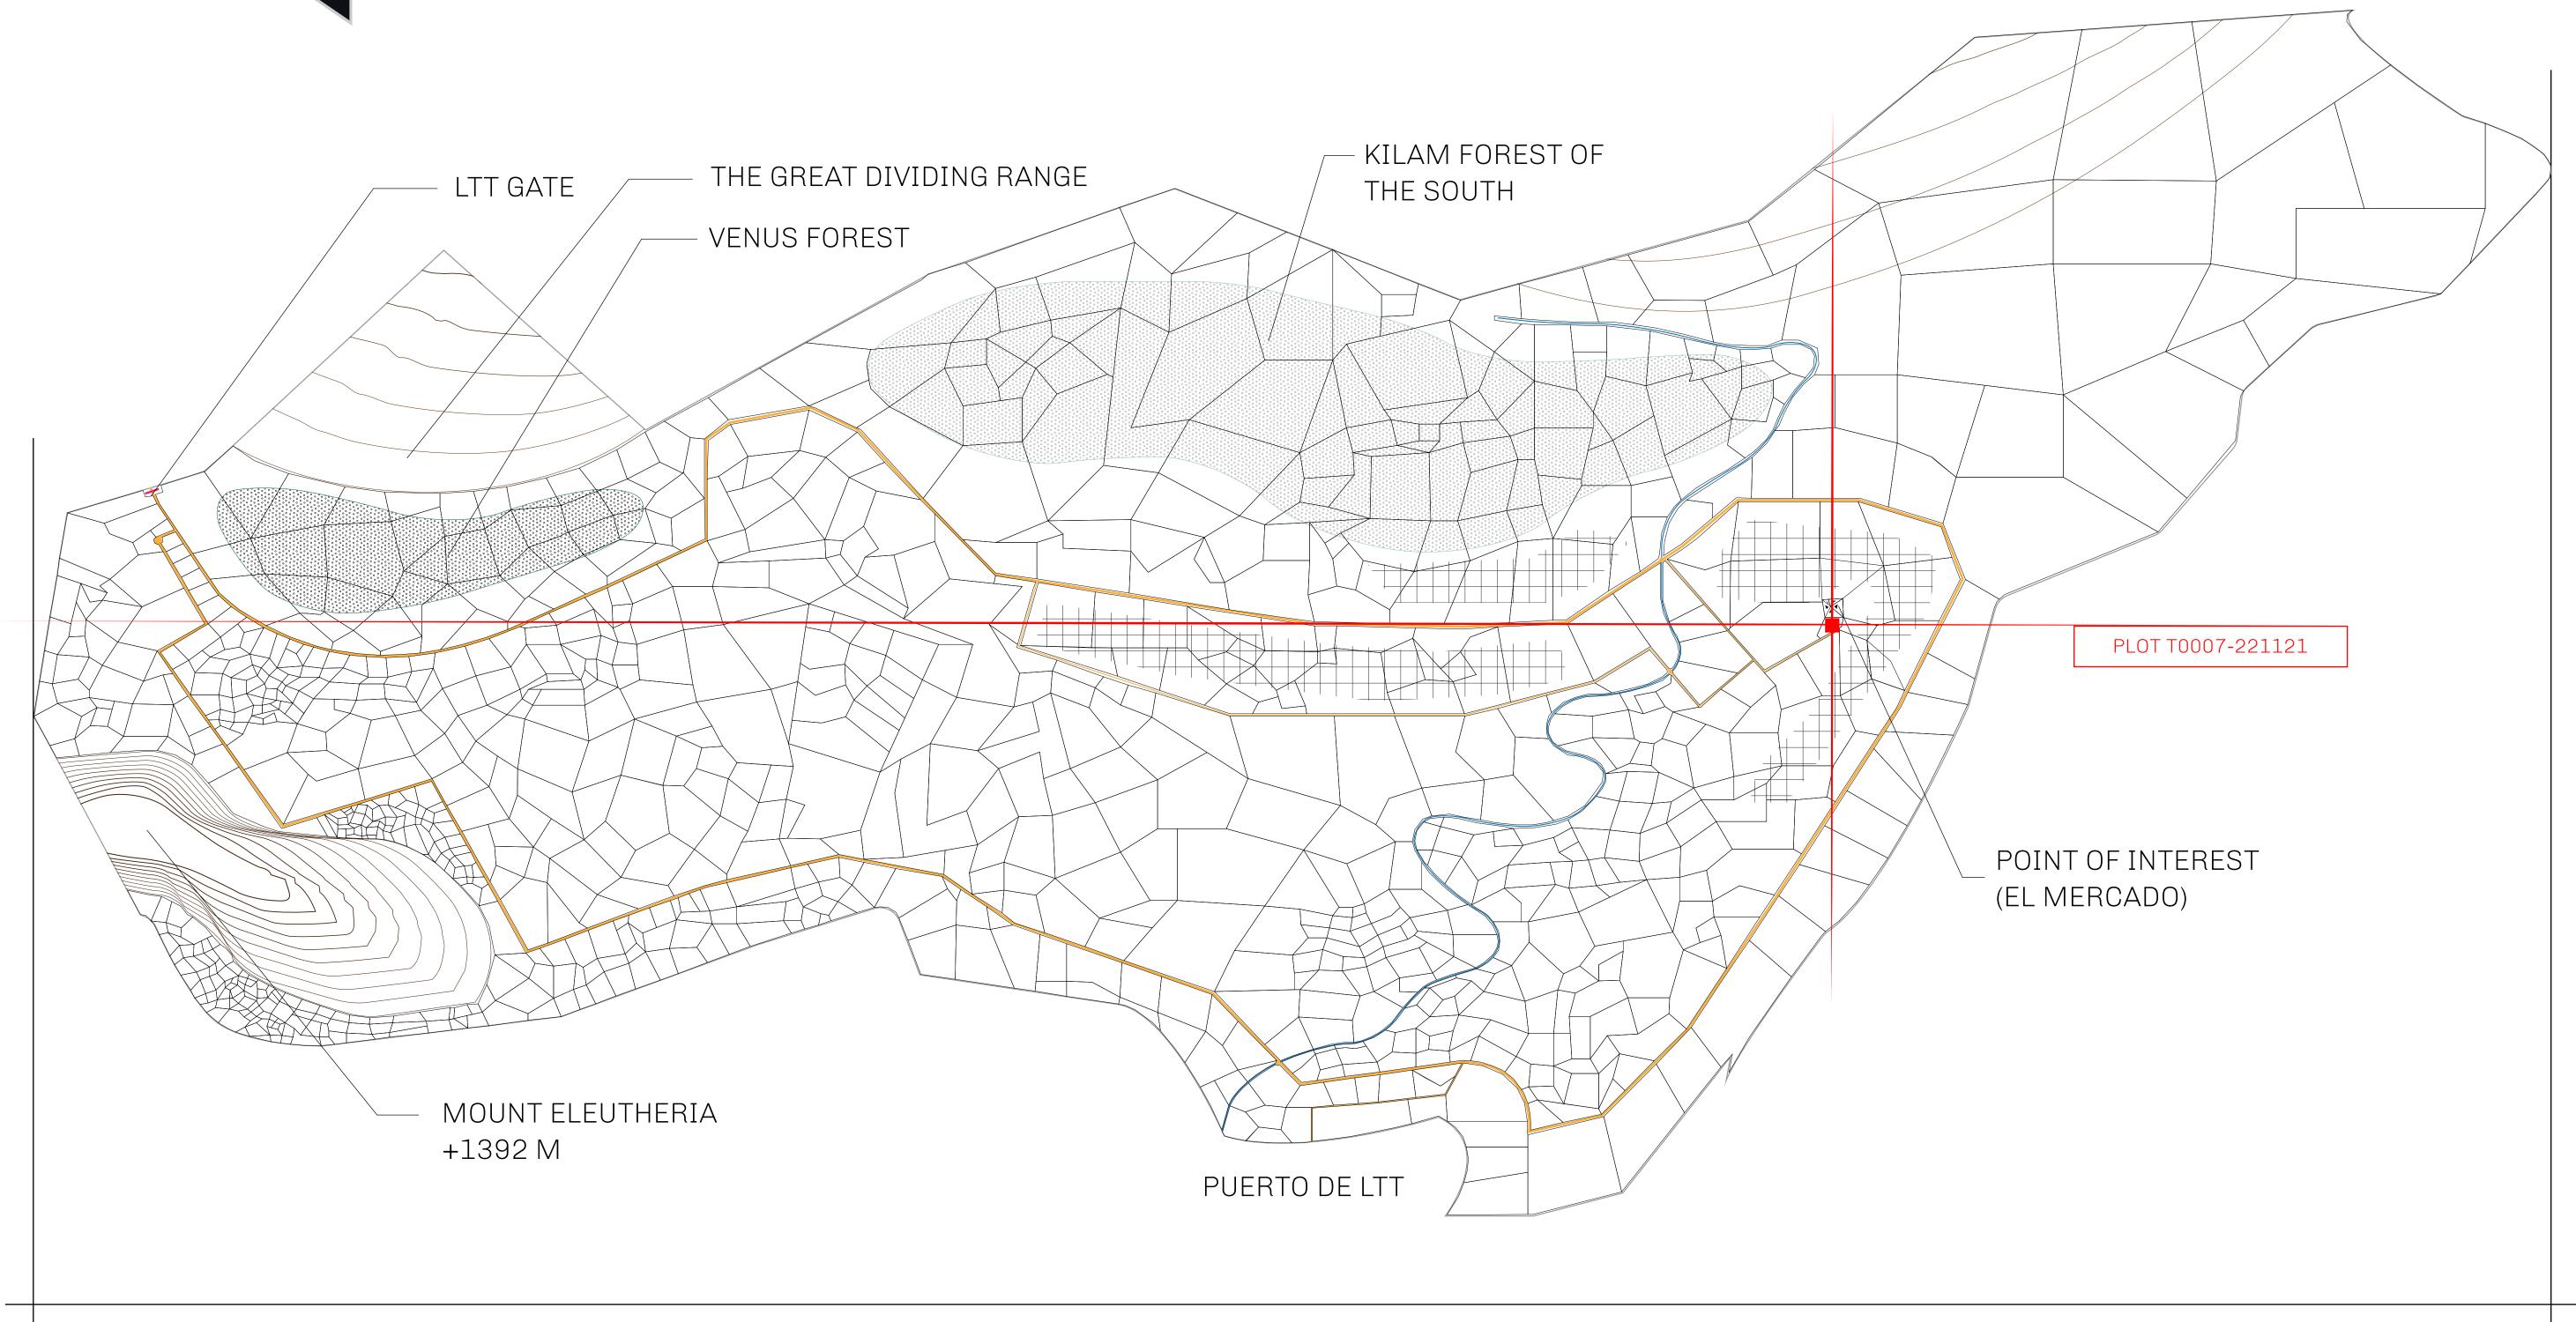

## THE SPANISH ARMADA

The most flamboyant of all of the states, this Spanish-speaking territory houses a clash of cultures. From the LTT trades in the El Mercado district to the solicitations for invites to the Great Empire, and even the traveling Caravans, it is a transient place; people are always on the move on the way to the Great Empire or a trek through the Dividing Range to the Royaume De Satoshi. Commerce uses derivations of LTT such as LTTE, LTTB, and LTTC.

## GEOGRAPHY

COASTLINE
BORDERS
HIGHEST POINT
LOWEST POINT
PLOTS
SCALE

193.03 KM (119.94 MILES)
OCEAN, THE GREAT EMPIRE
MT ELEUTHERIA +1392 M
PUERTO DE LTT 0 M
1045

1:50000

## H.M. LNFT Land Registry

TITLE NUMBER

T0007-221121

ADMINISTRATIVE AREA

TERRITORIO LTT ST

ISSUED 22 November 2021 J.

SCALE **1/50000** 

OWNER ENTITLEMENT