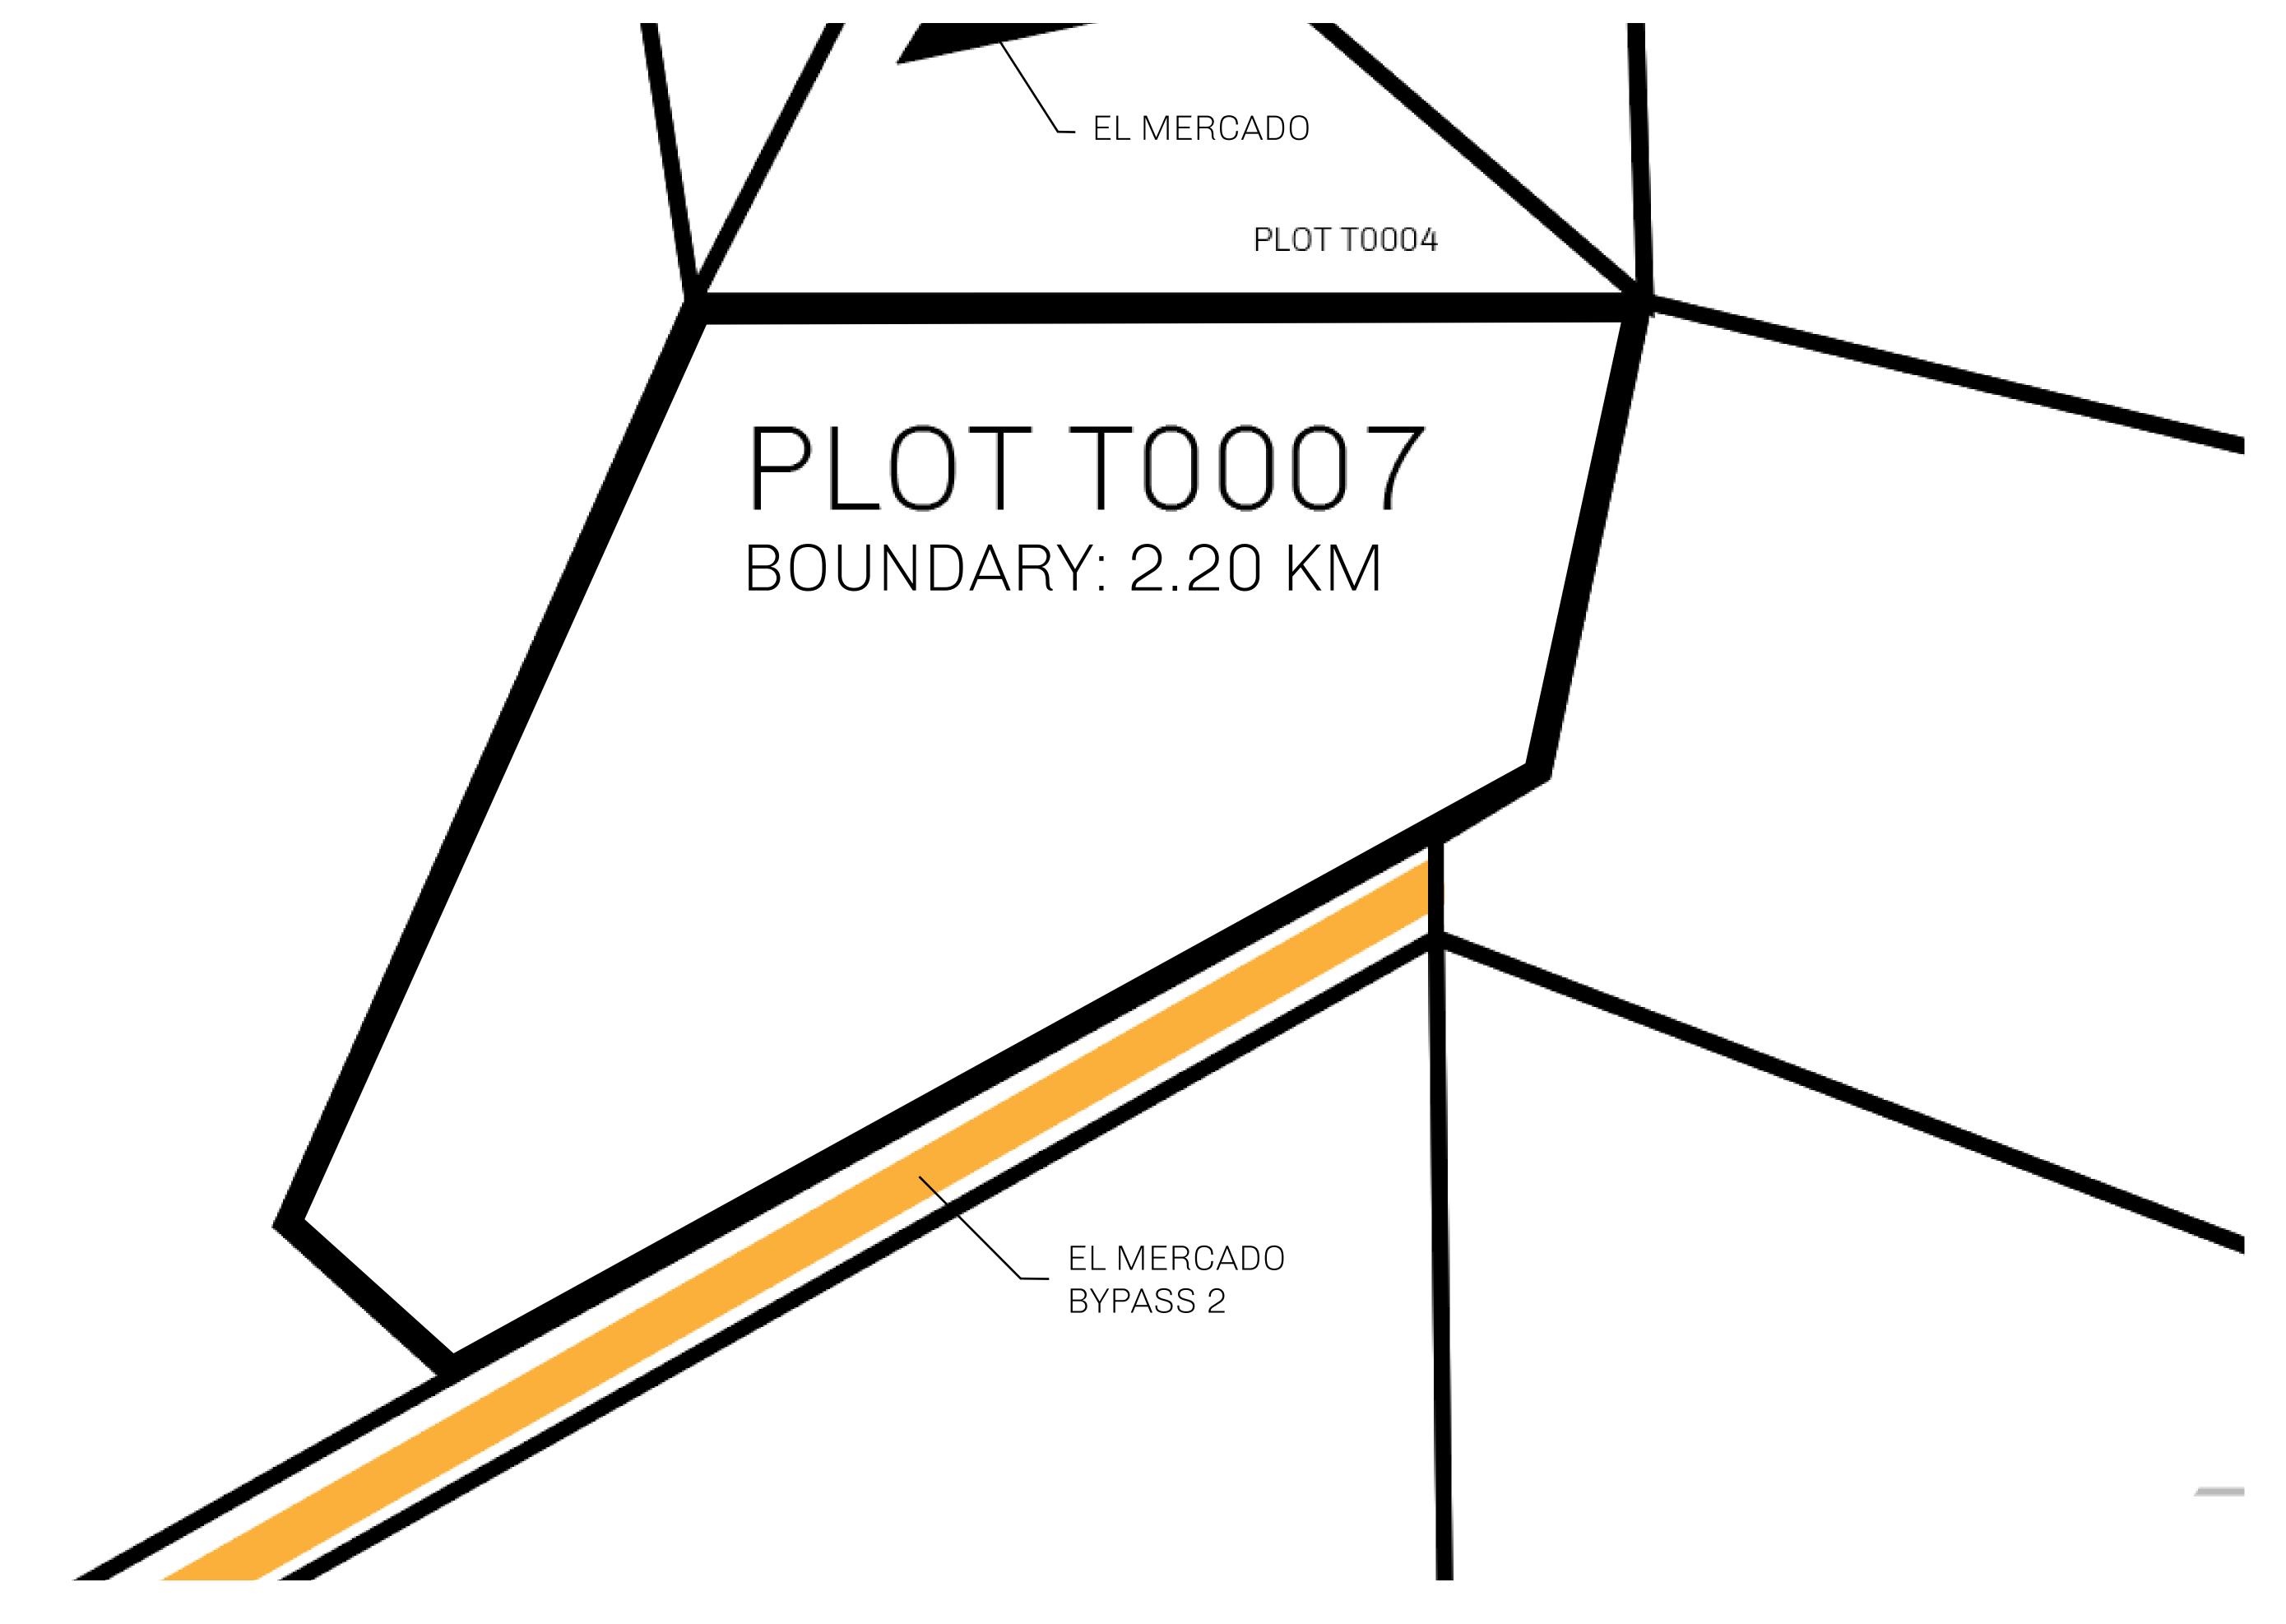

## H.M. LNFT Land Registry

TITLE NUMBER

T0007-221121

ADMINISTRATIVE AREA

TERRITORIO LTT ST

ISSUED 22 November 2021 J.

SCALE **1/50000** 

OWNER ENTITLEMENT

Type W-T: Share of 0.1% of all BUN sales (rewarded in Credits) plus 1% of all LTT redeemed based on number of NFT Stories minted; Mint 4 NFT Stories