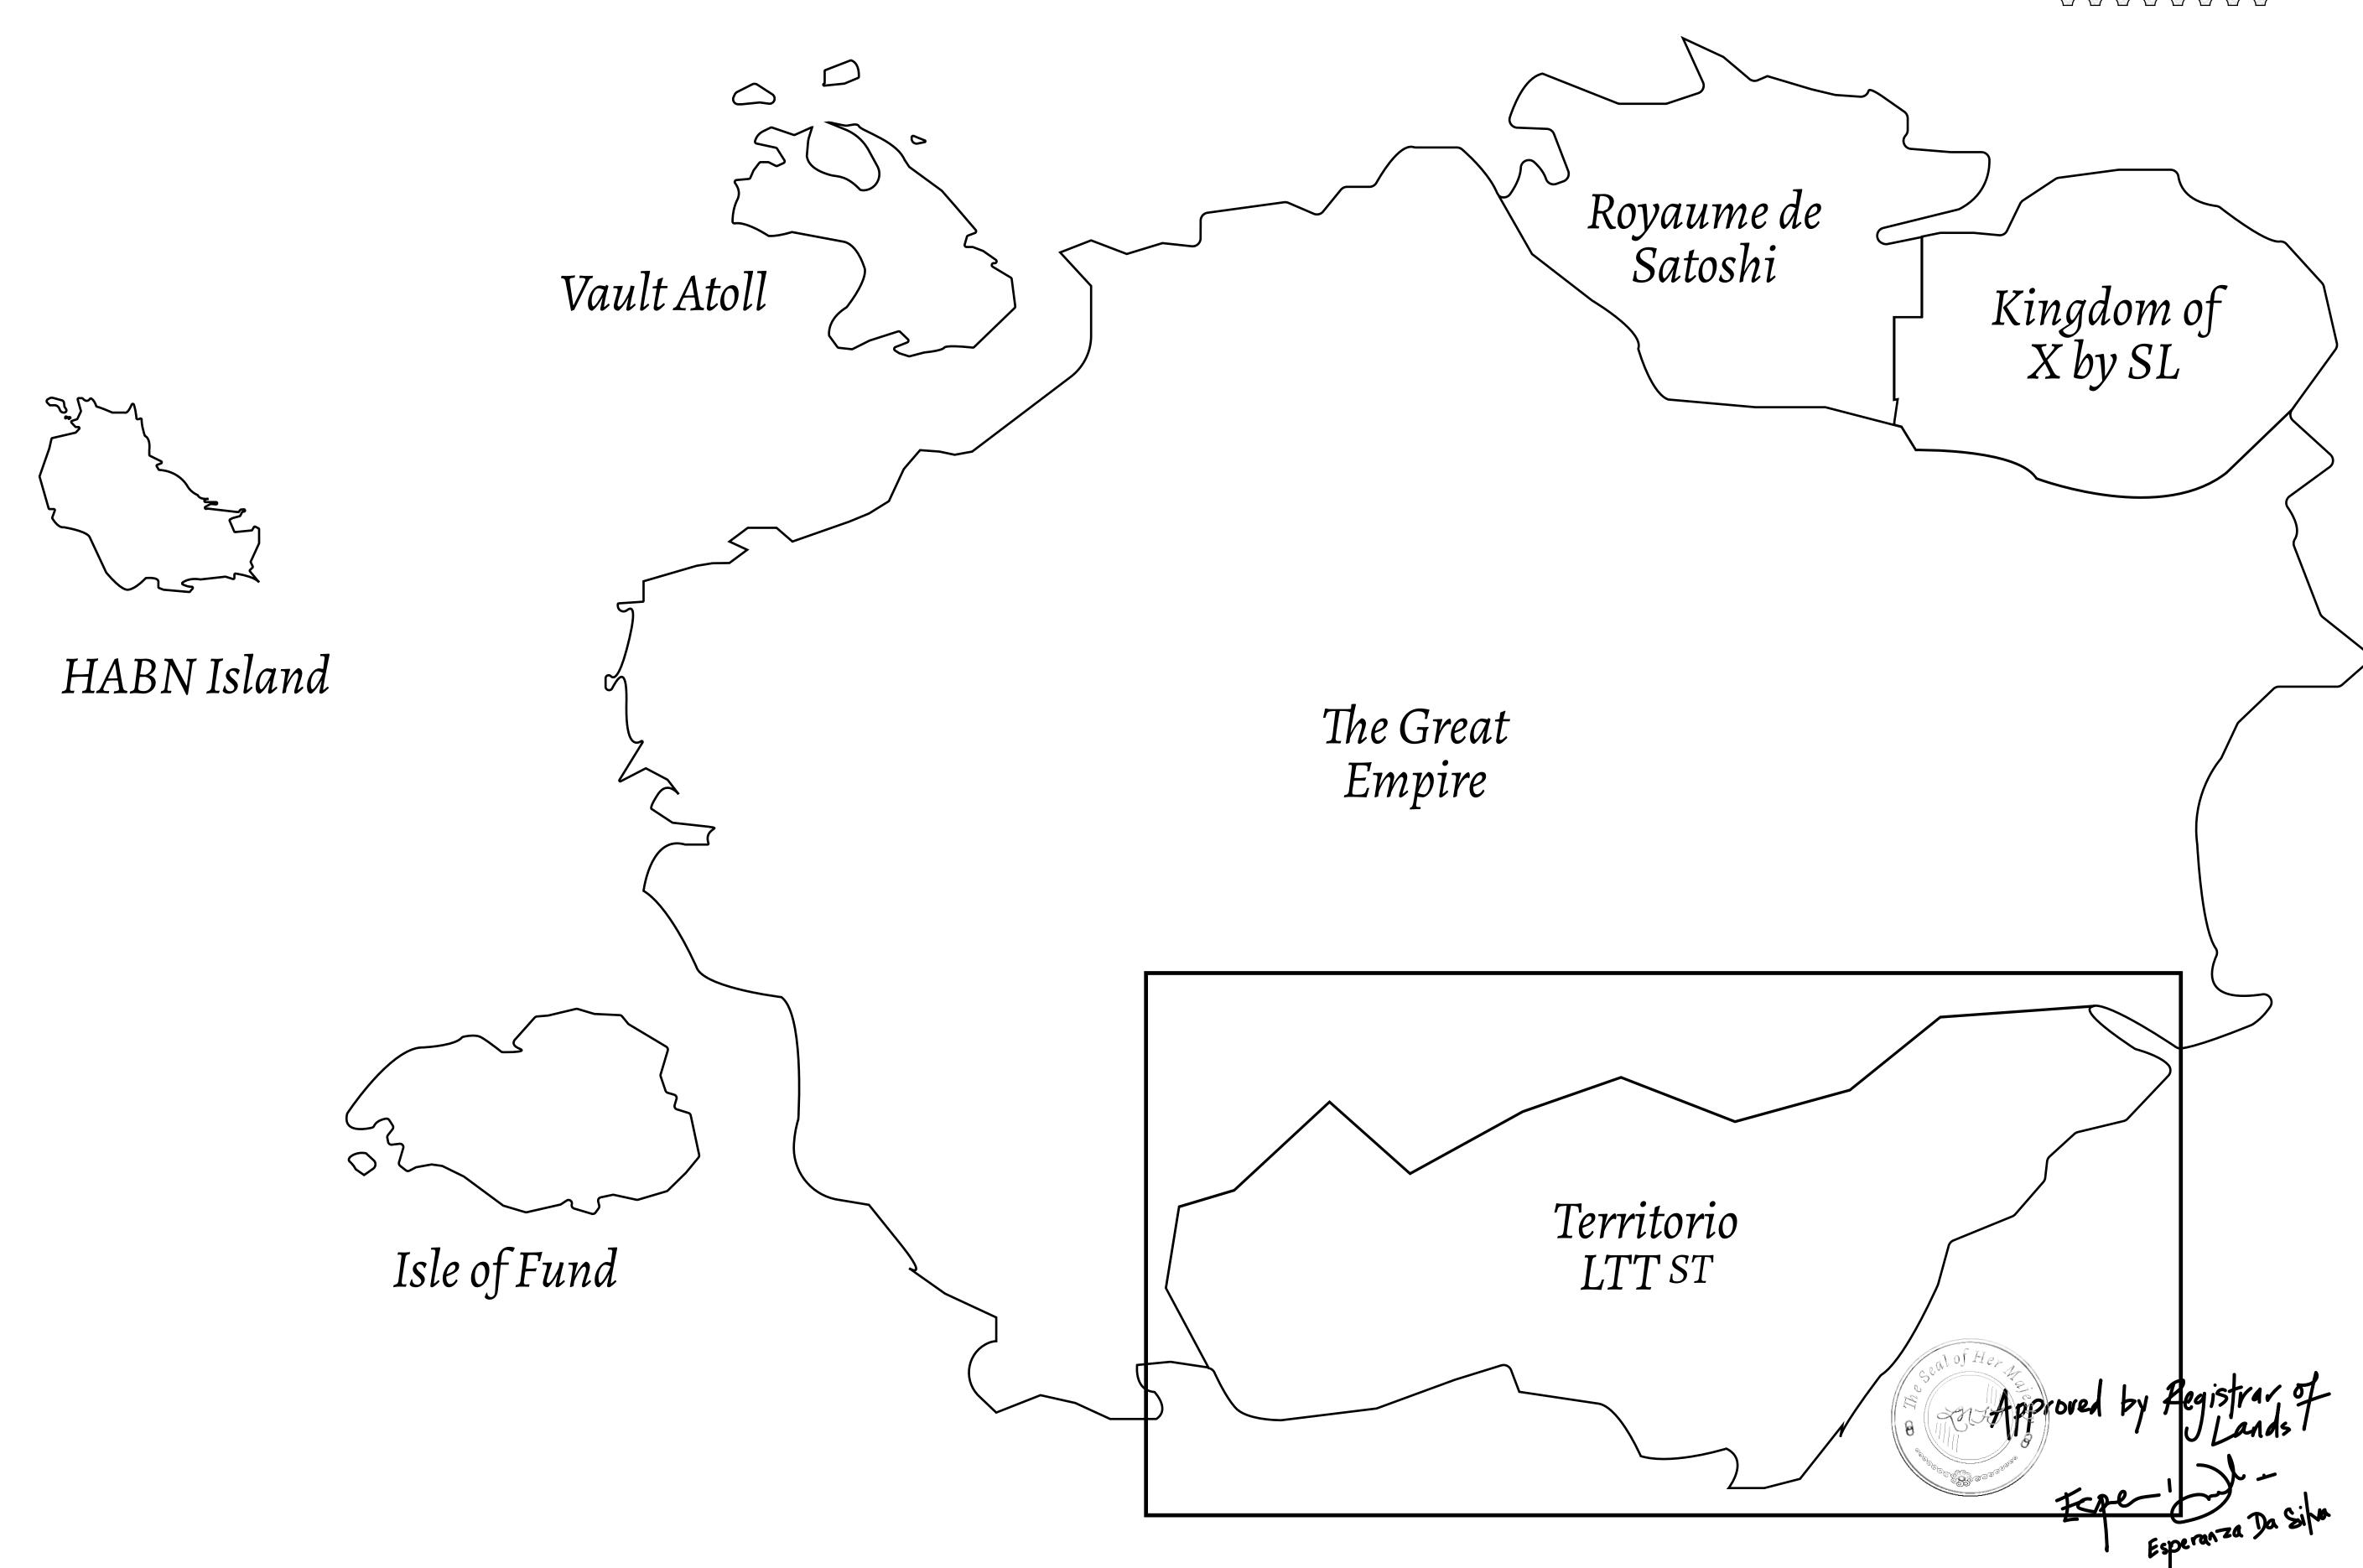

## THE SPANISH ARMADA

The most flamboyant of all of the states, this Spanish-speaking territory houses a clash of cultures. From the LTT trades in the El Mercado district to the solicitations for invites to the Great Empire, and even the traveling Caravans, it is a transient place; people are always on the move on the way to the Great Empire or a trek through the Dividing Range to the Royaume De Satoshi. Commerce uses derivations of LTT such as LTTE, LTTB, and LTTC.

## GEOGRAPHY

COASTLINE
BORDERS
HIGHEST POINT
LOWEST POINT
PLOTS
SCALE

193.03 KM (119.94 MILES)
OCEAN, THE GREAT EMPIRE
MT ELEUTHERIA +1392 M
PUERTO DE LTT 0 M
1045

1:50000

## H.M. LNFT Land Registry

TITLE NUMBER

T0007-221121

ADMINISTRATIVE AREA

TERRITORIO LTT ST

ISSUED 22 November 2021 J.

SCALE **1/50000** 

OWNER ENTITLEMENT