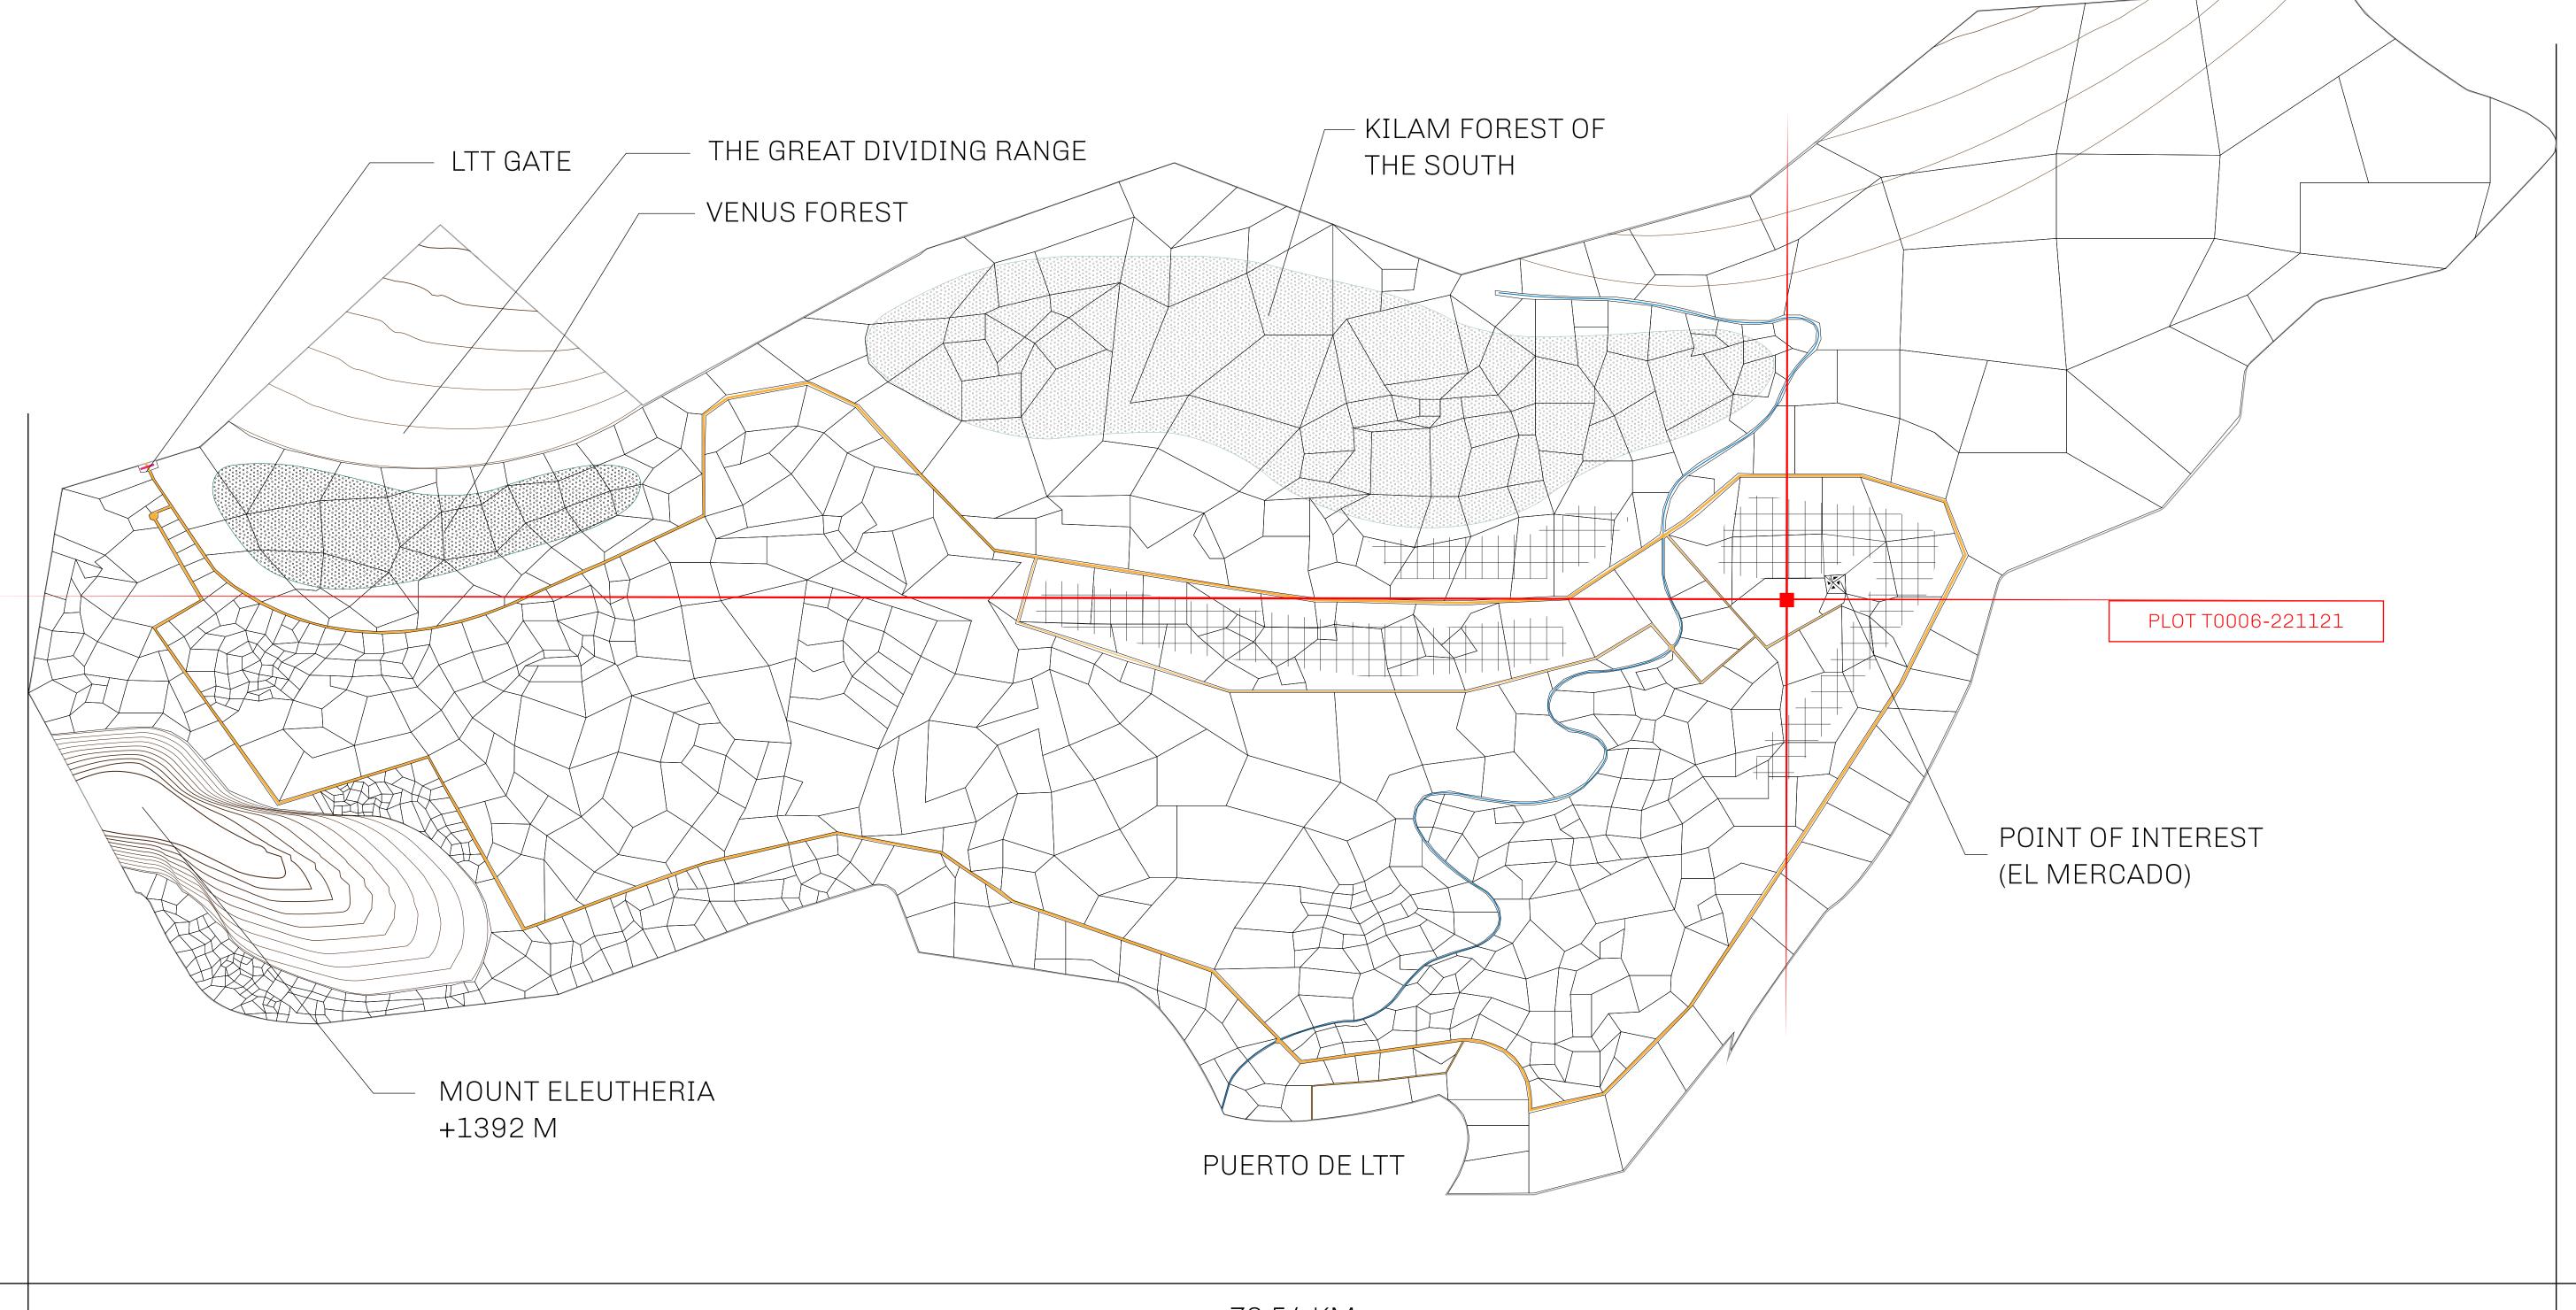

## THE SPANISH ARMADA

The most flamboyant of all of the states, this Spanish-speaking territory houses a clash of cultures. From the LTT trades in the El Mercado district to the solicitations for invites to the Great Empire, and even the traveling Caravans, it is a transient place; people are always on the move on the way to the Great Empire or a trek through the Dividing Range to the Royaume De Satoshi. Commerce uses derivations of LTT such as LTTE, LTTB, and LTTC.

## GEOGRAPHY

COASTLINE
BORDERS
HIGHEST POINT
LOWEST POINT
PLOTS
SCALE

193.03 KM (119.94 MILES)
OCEAN, THE GREAT EMPIRE
MT ELEUTHERIA +1392 M
PUERTO DE LTT 0 M
1045

1:50000

## H.M. LNFT Land Registry

T0006-221121

TITLE NUMBER

ADMINISTRATIVE AREA TERRITORIO LTT ST

ISSUED 22 November 2021

Type W-T: Share of 0.1% of all BUN sales (rewarded in Credits) plus 1% of all LTT redeemed based on OWNER ENTITLEMENT number of NFT Stories minted; Mint 4 NFT Stories