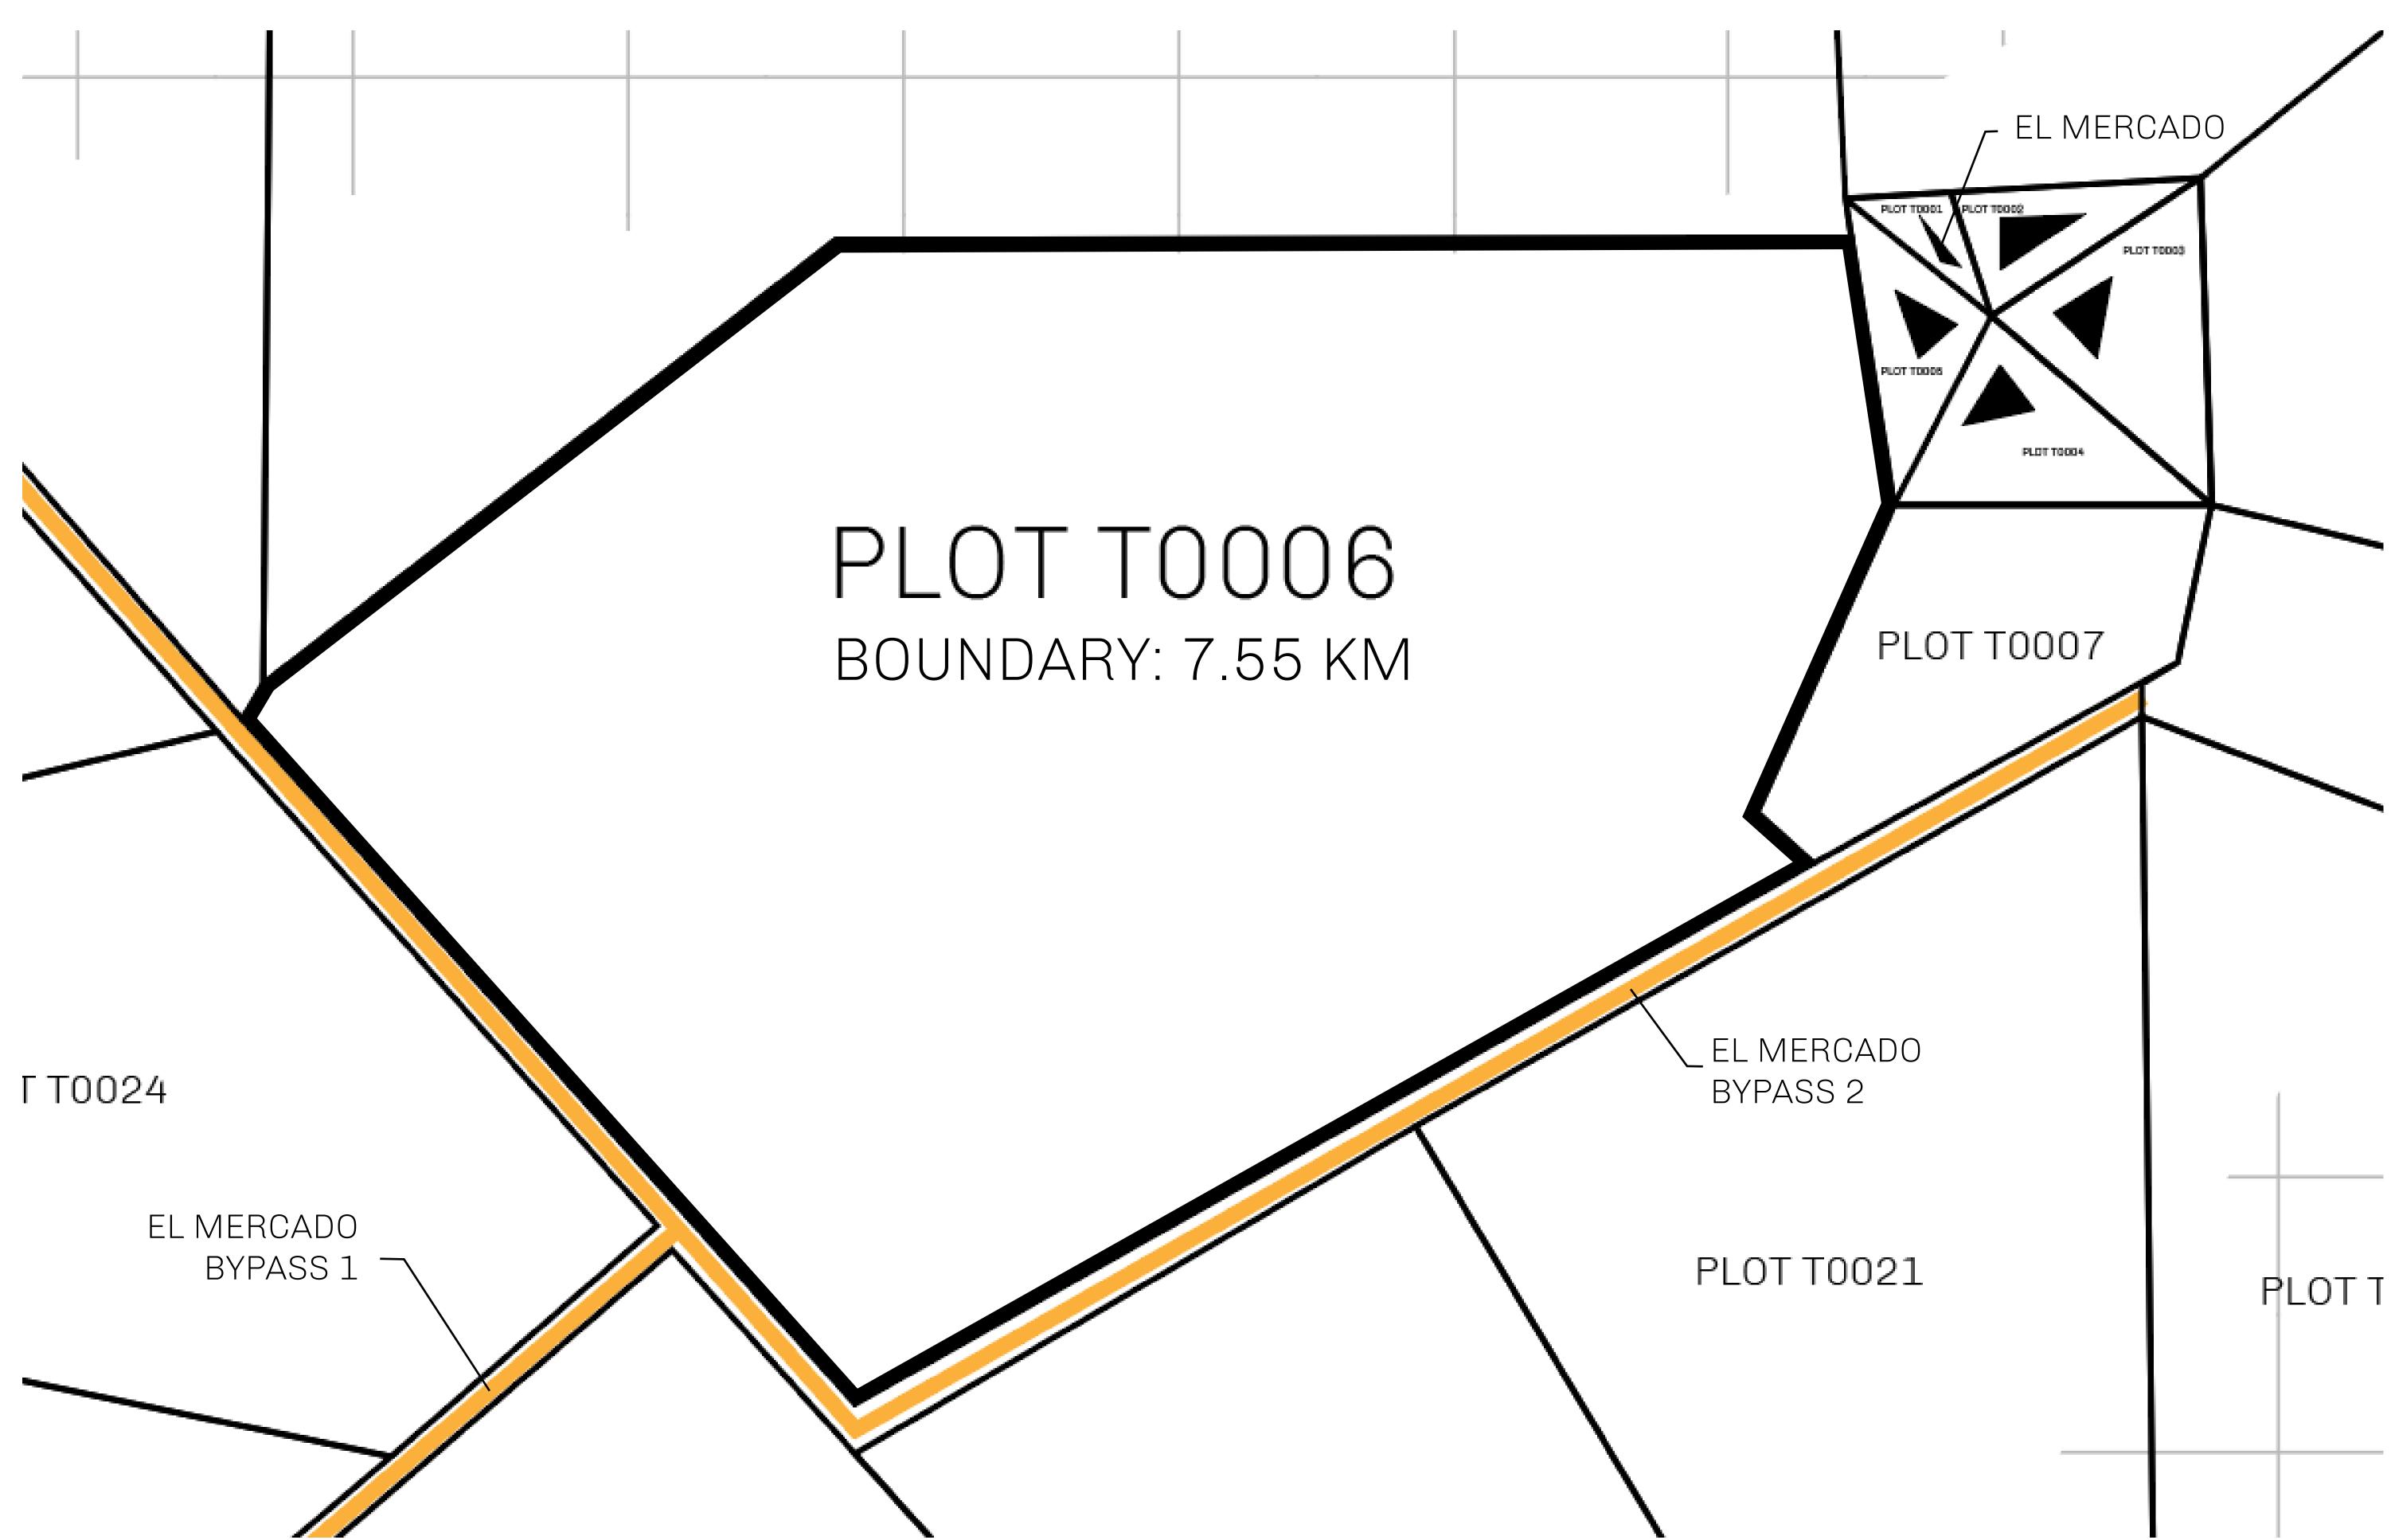

## GEOGRAPHY

COASTLINE
BORDERS
HIGHEST POINT
LOWEST POINT
PLOTS
SCALE

193.03 KM (119.94 MILES)
OCEAN, THE GREAT EMPIRE
MT ELEUTHERIA +1392 M
PUERTO DE LTT 0 M
1045

1:50000

## H.M. LNFT Land Registry

T0006-221121

TITLE NUMBER

ADMINISTRATIVE AREA TERRITORIO LTT ST

ISSUED 22 November 2021

Type W-T: Share of 0.1% of all BUN sales (rewarded in Credits) plus 1% of all LTT redeemed based on OWNER ENTITLEMENT number of NFT Stories minted; Mint 4 NFT Stories