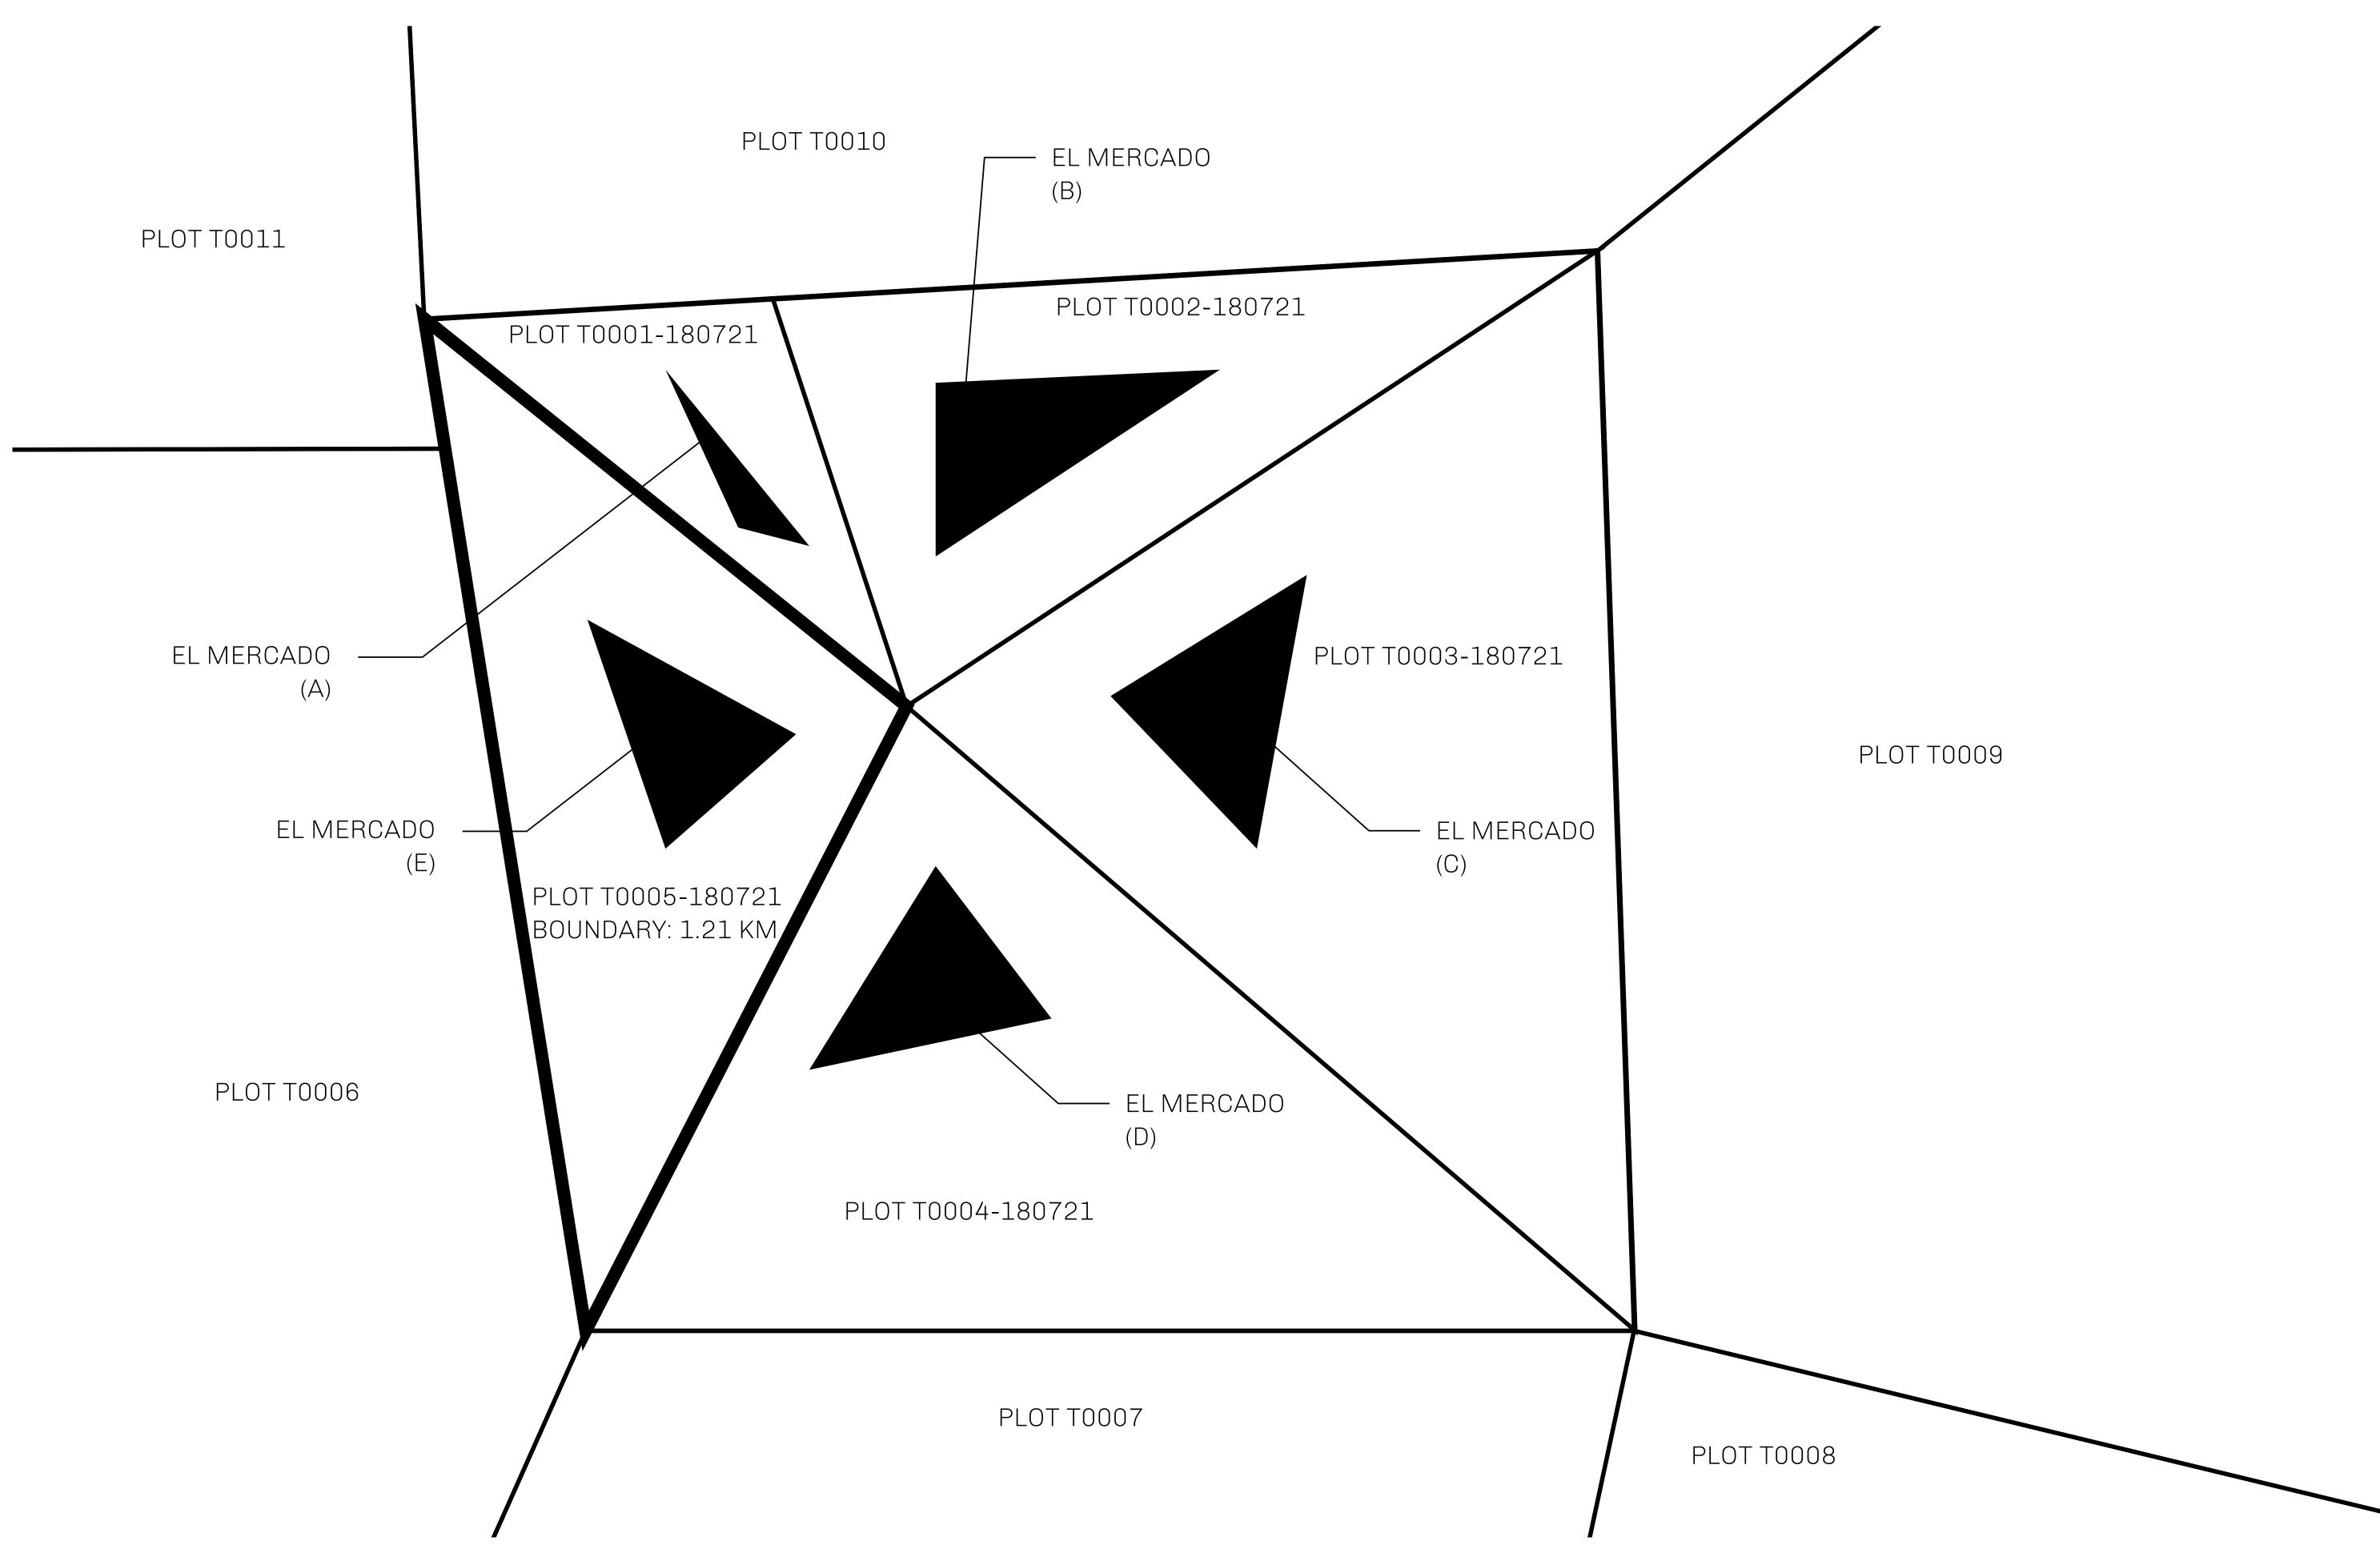

## H.M. LNFT Land Registry

TERRITORIO LTT ST

BJ.

TITLE NUMBER

T0005-180721

OWNER ENTITLEMENT

ADMINISTRATIVE AREA

Type-B: A share of 3% of all BUN sales based on referral performance received in Credits and convertible to **USDC ERC20; Mint 4 NFT Stories** 

ISSUED **18 July 2021** 