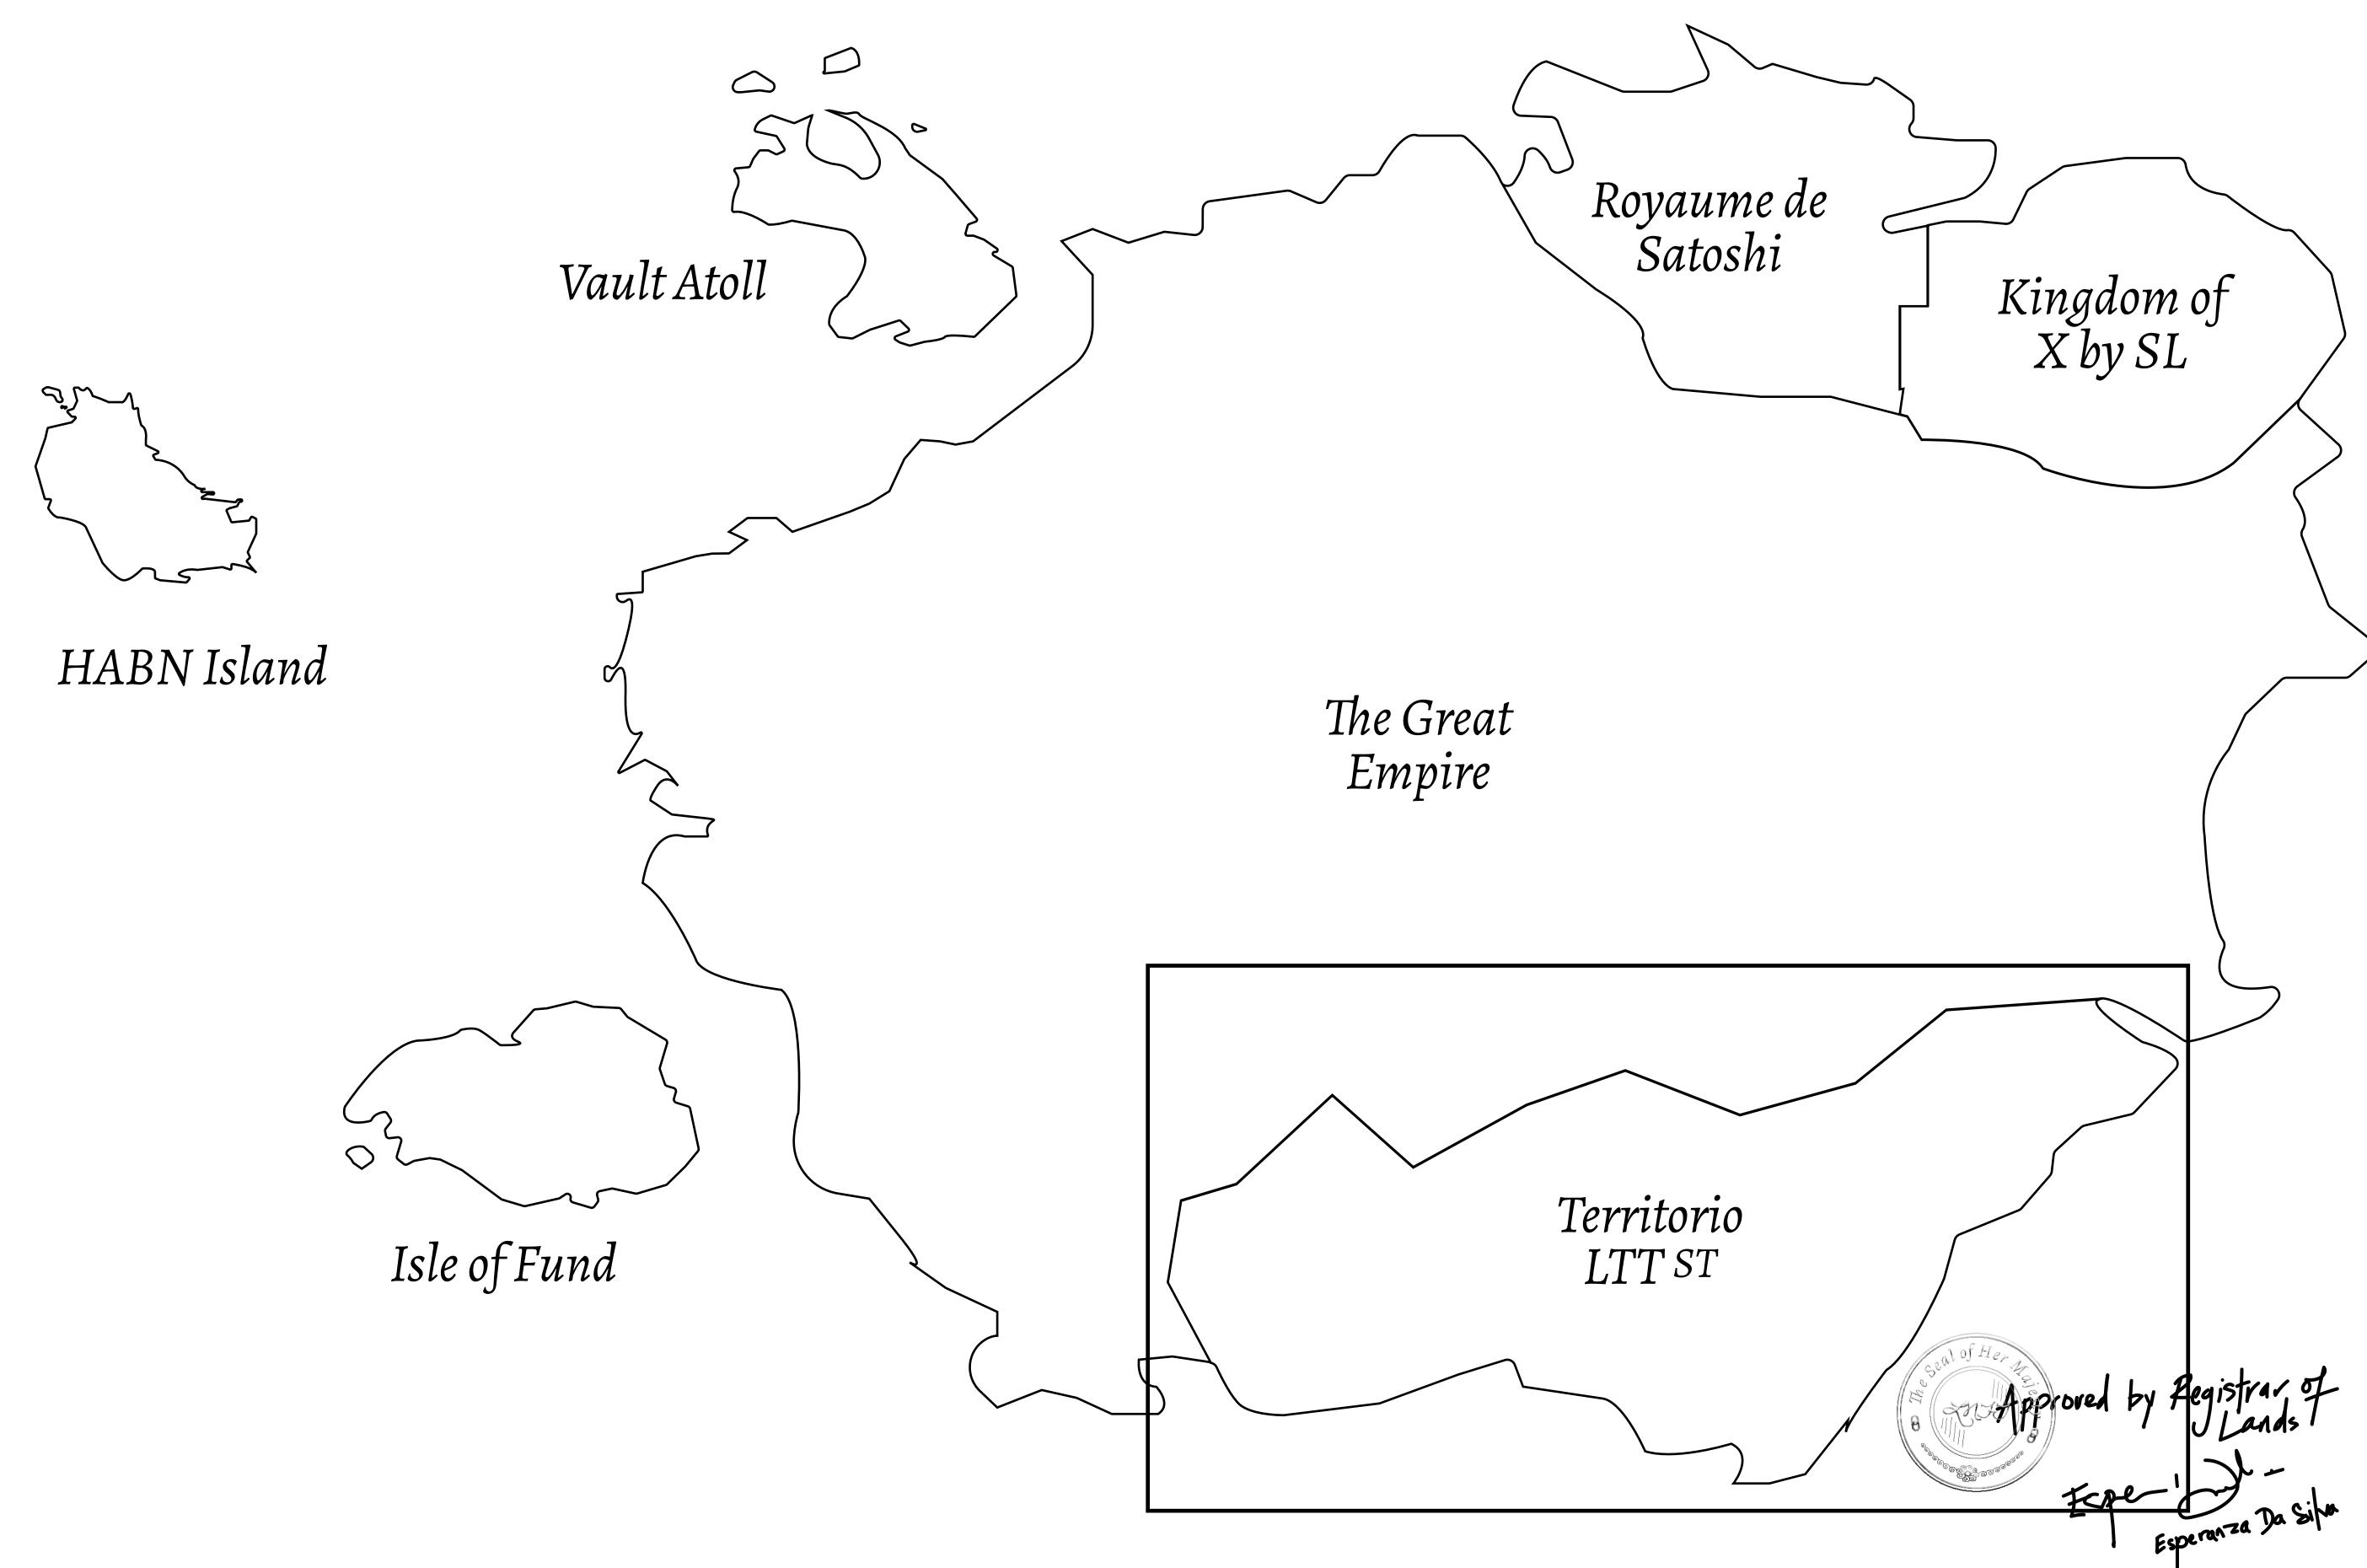

## THE SPANISH ARMADA

The most flamboyant of all of the states, this Spanish-speaking territory houses a clash of cultures. From the LTT trades in the El Mercado district to the solicitations for invites to the Great Empire, and even the traveling Caravans, it is a transient place; people are always on the move on the way to the Great Empire or a trek through the Dividing Range to the Royaume De Satoshi. Commerce uses derivations of LTT such as LTTE, LTTB, and LTTC.

## GEOGRAPHY

COASTLINE
BORDERS
HIGHEST POINT
LOWEST POINT
PLOTS
SCALE

193.03 KM (119.94 MILES)
OCEAN, THE GREAT EMPIRE
MT ELEUTHERIA +1392 M
PUERTO DE LTT 0 M

1045

1:50000

## H.M. LNFT Land Registry

TERRITORIO LTT ST

BJ.

TITLE NUMBER

T0005-180721

OWNER ENTITLEMENT

ADMINISTRATIVE AREA

Type-B: A share of 3% of all BUN sales based on referral performance received in Credits and convertible to **USDC ERC20; Mint 4 NFT Stories** 