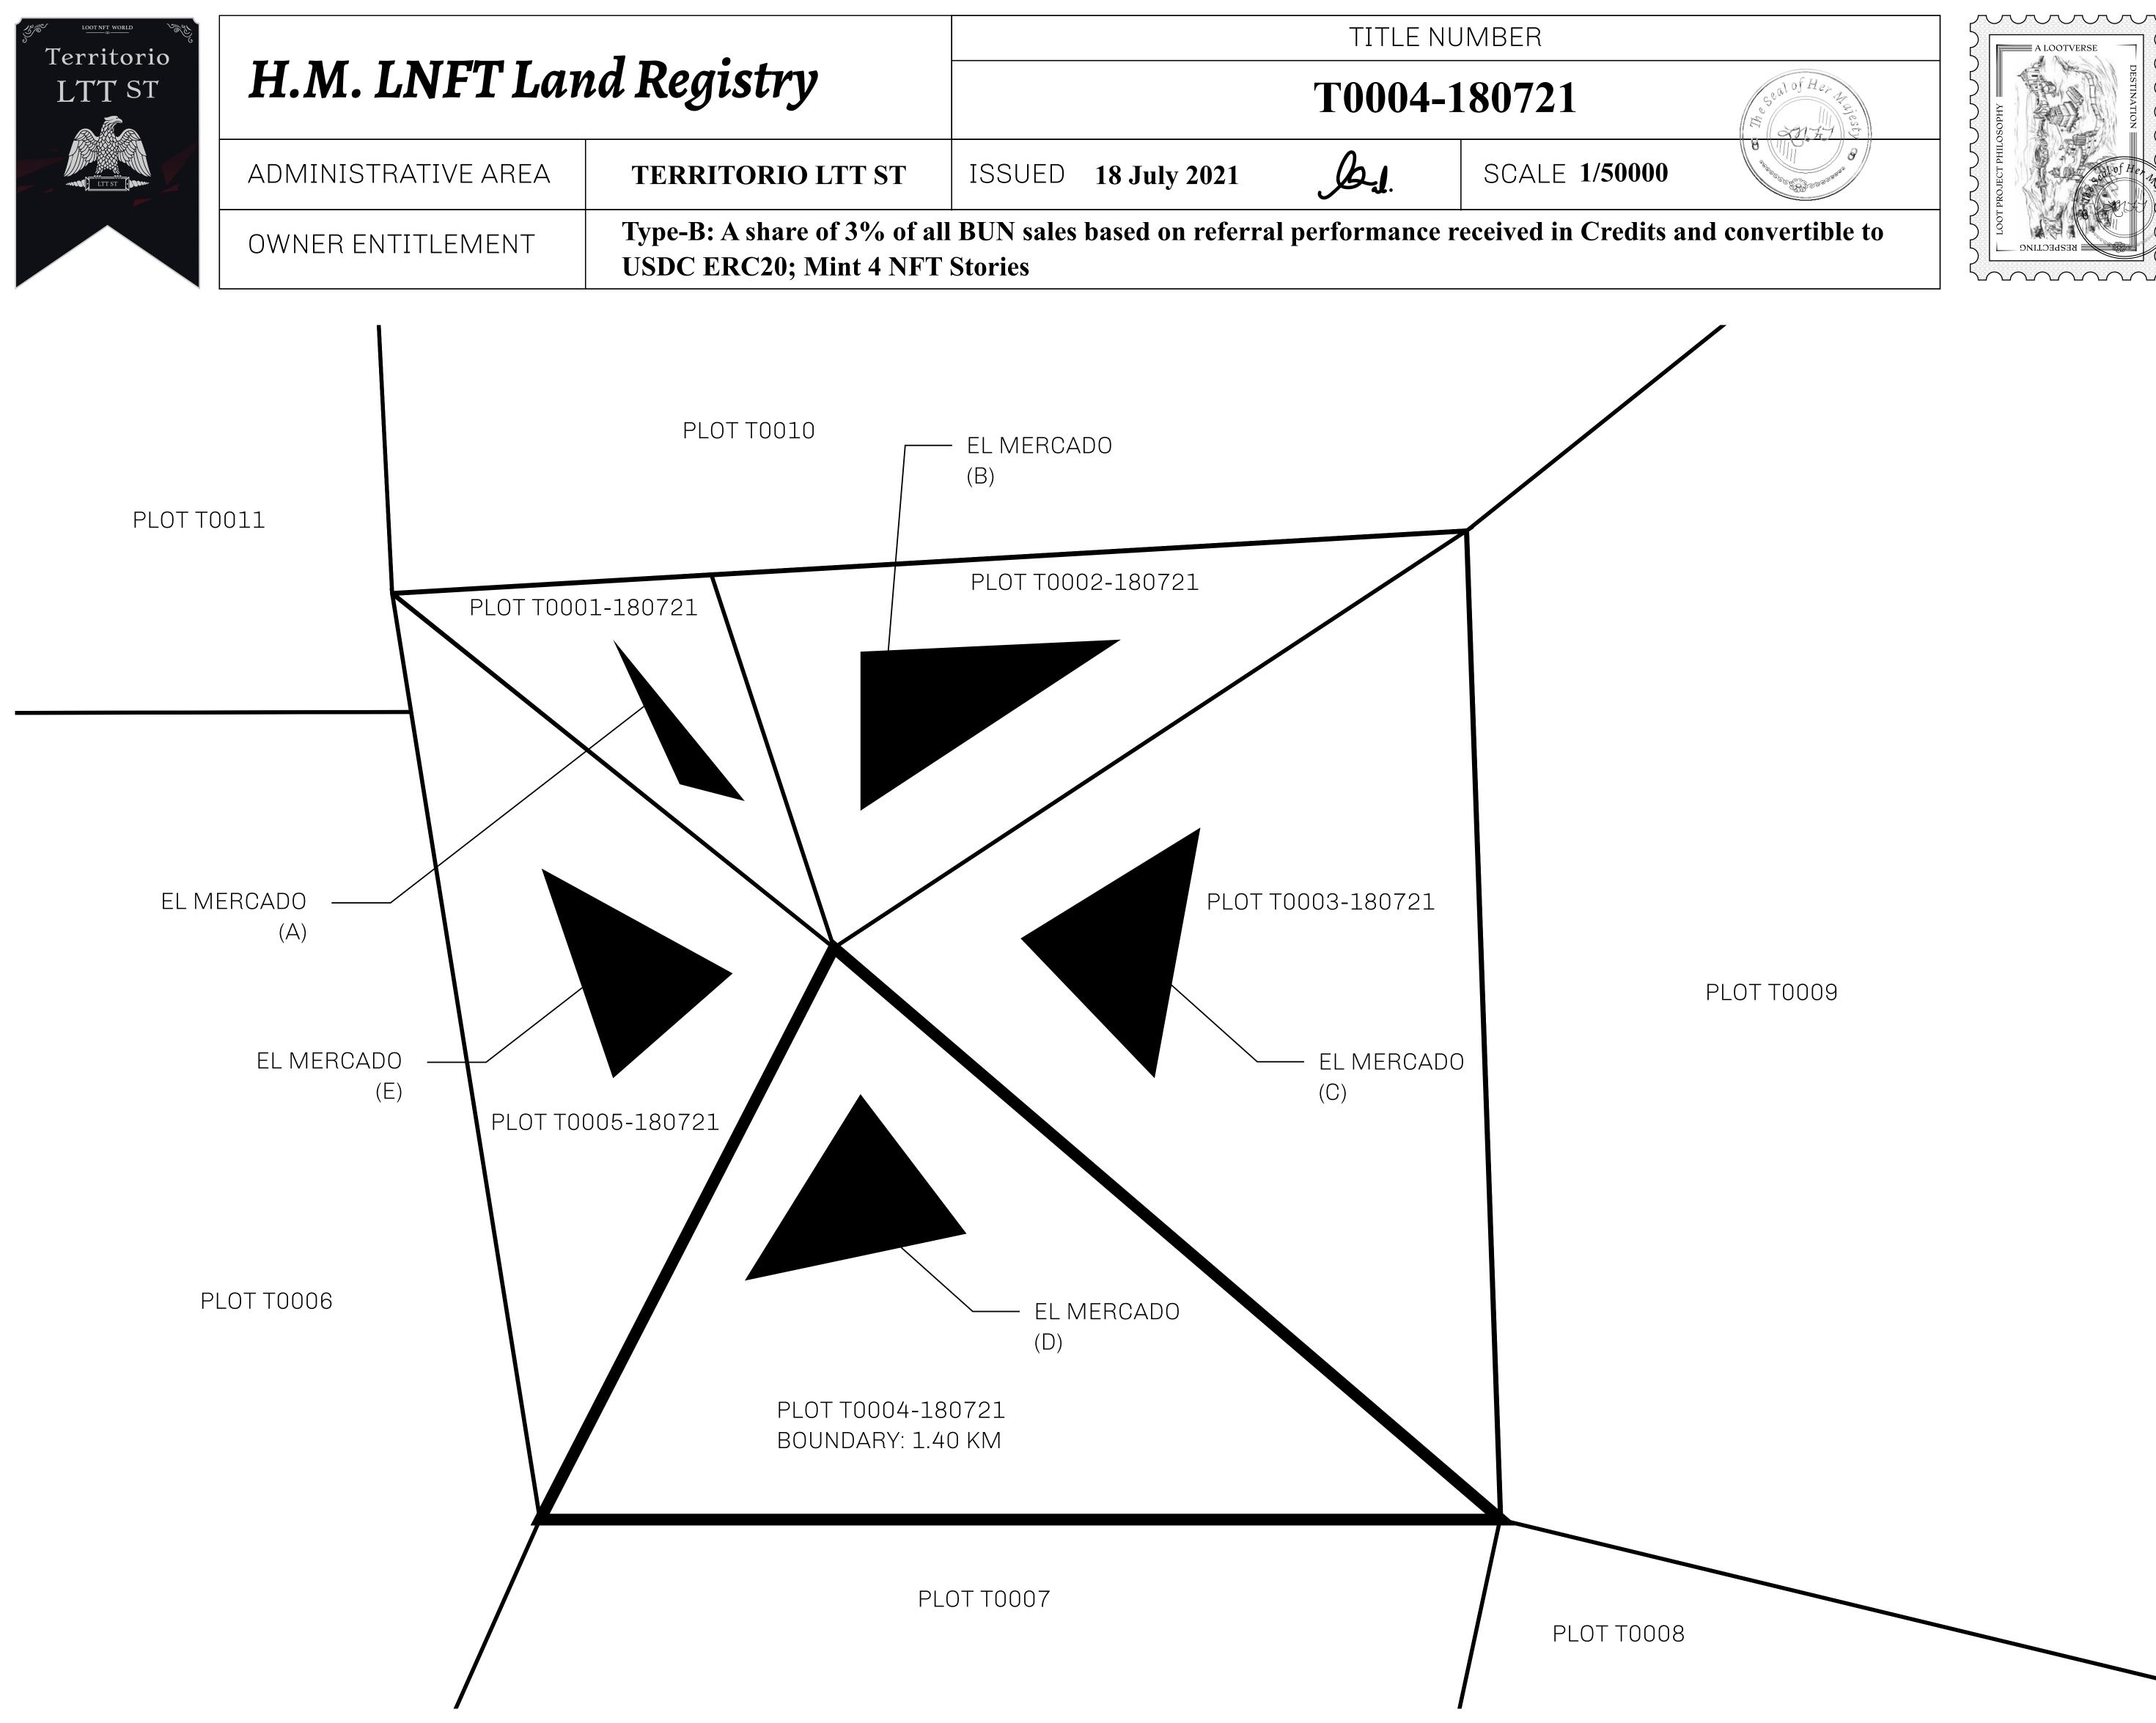

## GEOGRAPHY

COASTLINE BORDERS HIGHEST POINT LOWEST POINT PLOTS SCALE 193.03 KM (119.94 MILES) OCEAN, THE GREAT EMPIRE MT ELEUTHERIA +1392 M PUERTO DE LTT 0 M 1045 1:50000

73.54 KM

| <b>y</b>  | TITLE NUMBER |                     |   |               |
|-----------|--------------|---------------------|---|---------------|
|           |              | <b>T0004-180721</b> |   |               |
| IO LTT ST | ISSUED       | 18 July 2021        | b | SCALE 1/50000 |