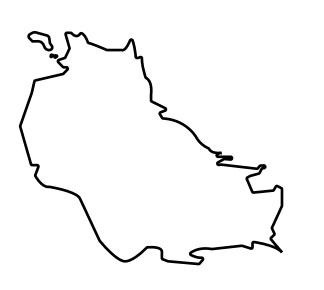

## GEOGRAPHY

COASTLINE BORDERS HIGHEST POINT LOWEST POINT PLOTS SCALE 193.03 KM (119.94 MILES) OCEAN, THE GREAT EMPIRE MT ELEUTHERIA +1392 M PUERTO DE LTT 0 M 1045 1:50000

73.54 KM

| <b>y</b>  | TITLE NUMBER |                     |   |               |
|-----------|--------------|---------------------|---|---------------|
|           |              | <b>T0004-180721</b> |   |               |
| IO LTT ST | ISSUED       | 18 July 2021        | b | SCALE 1/50000 |