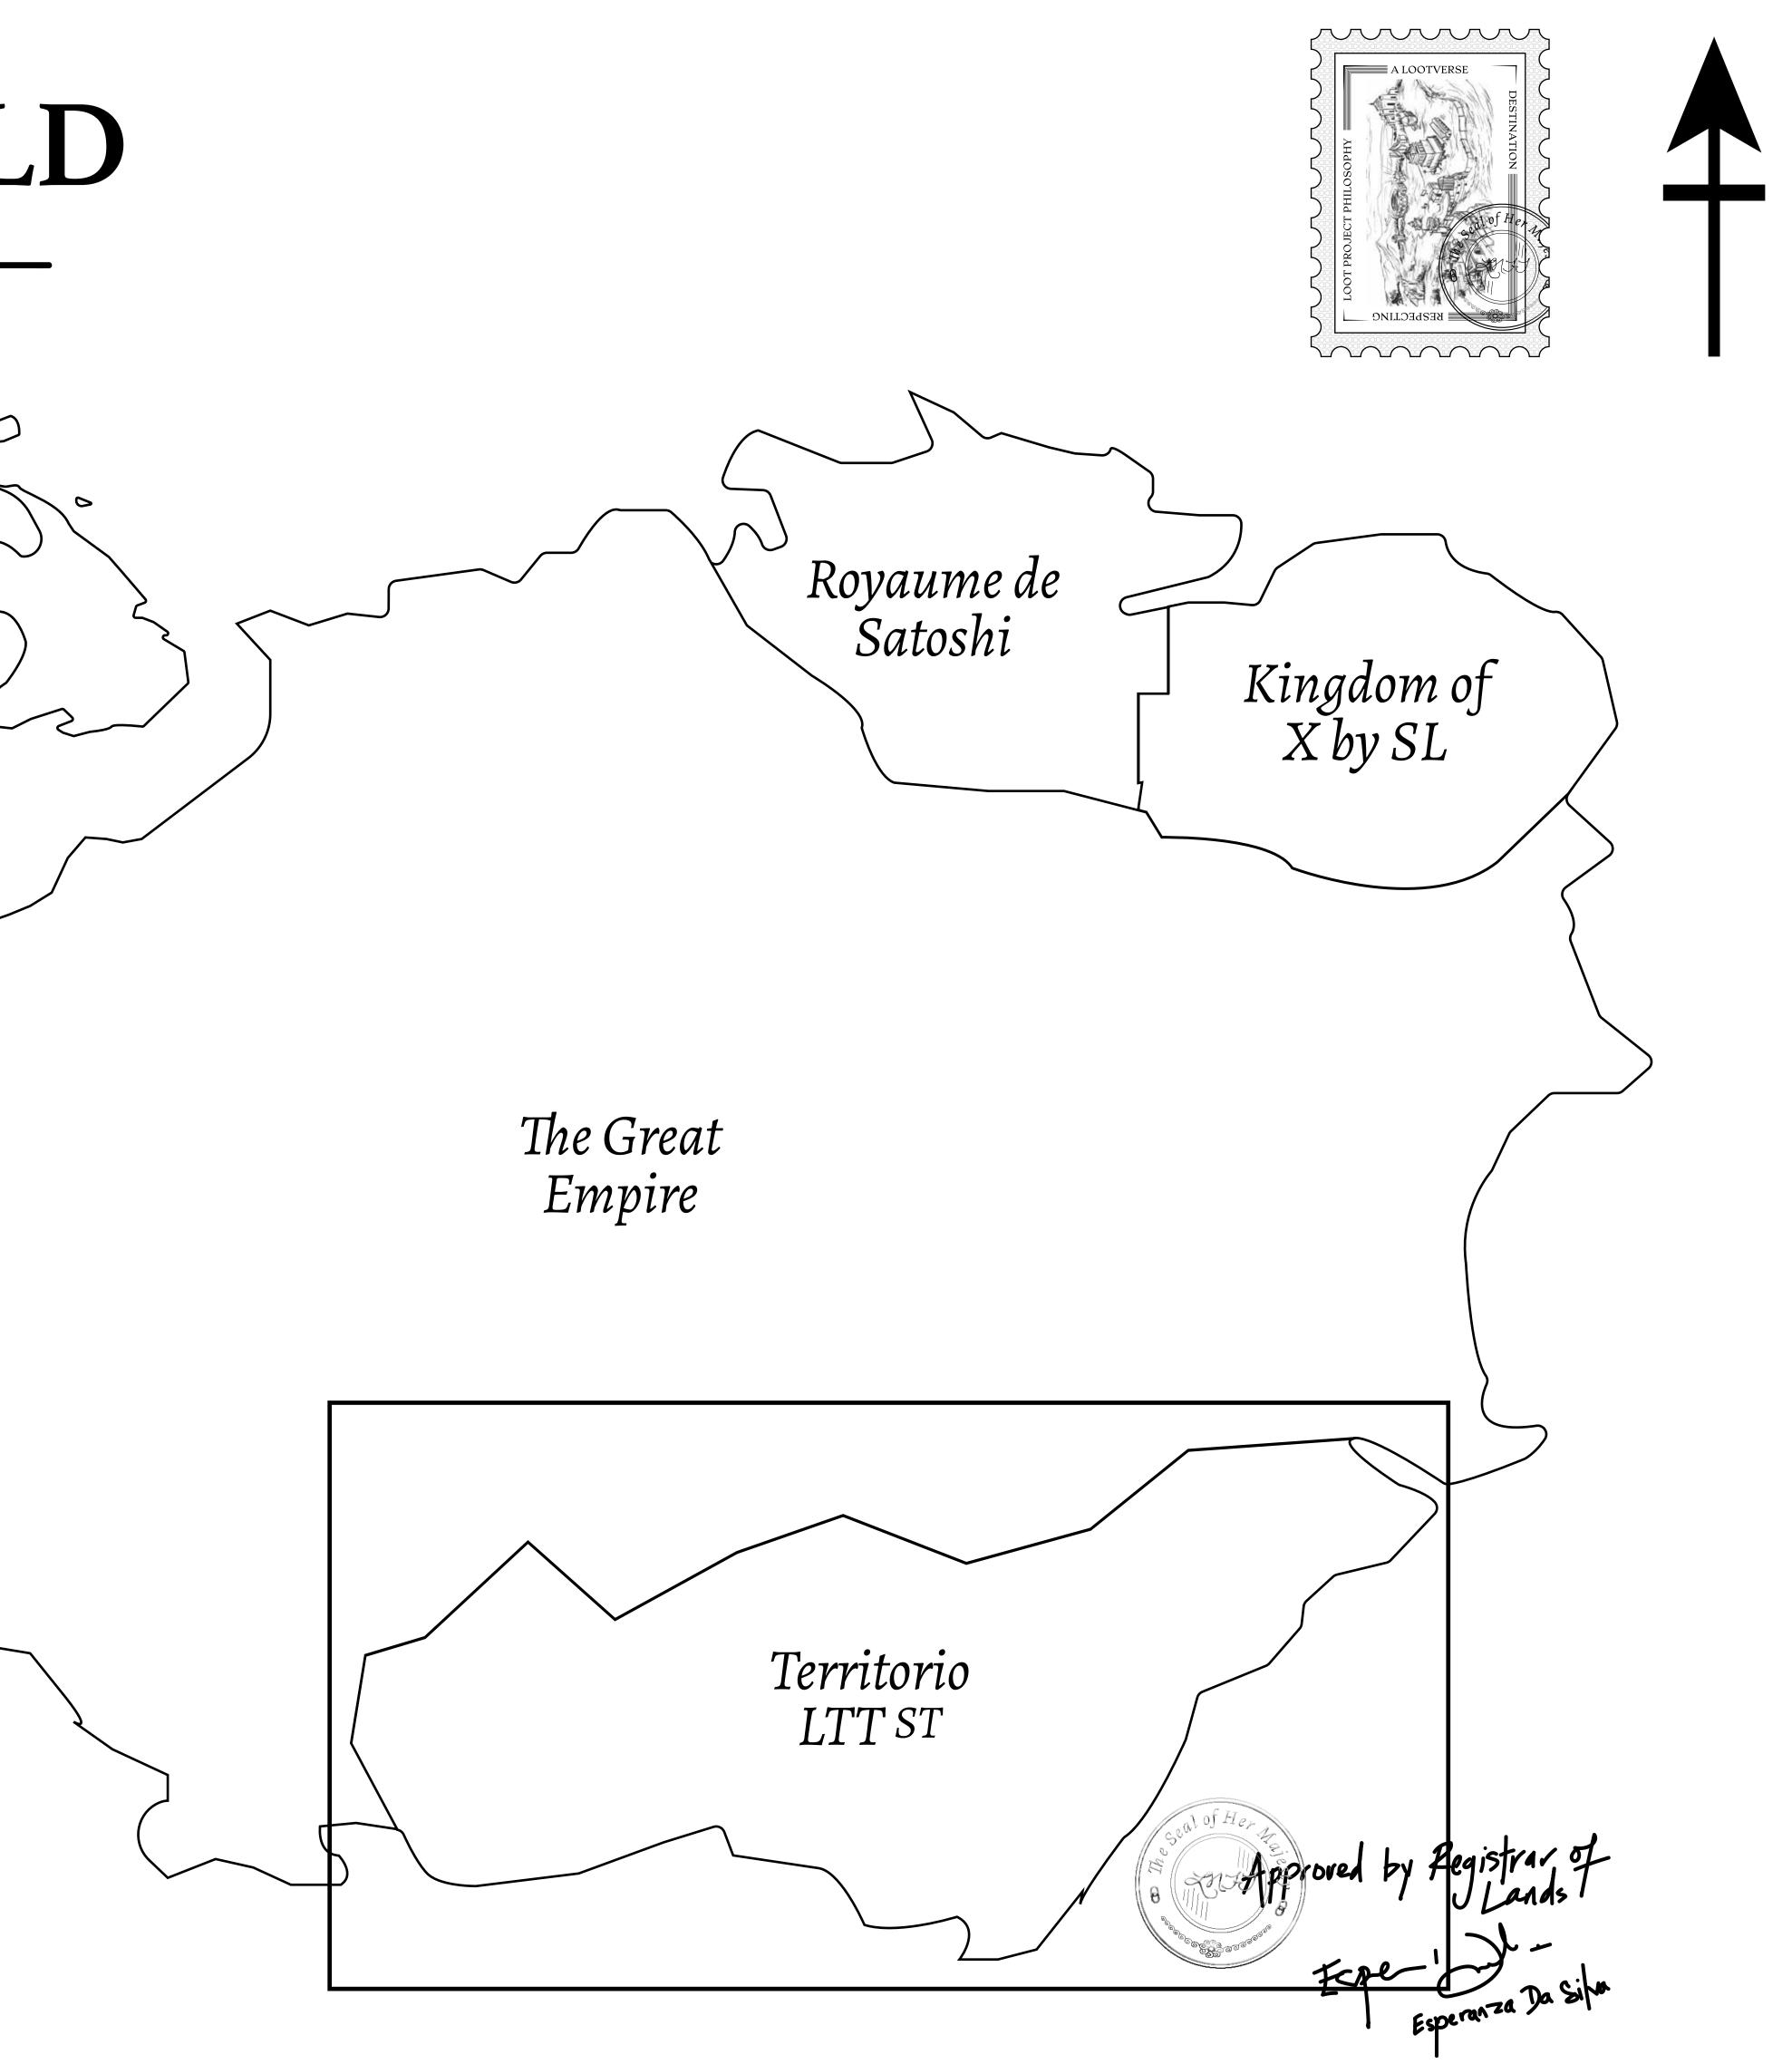

## THE SPANISH ARMADA

The most flamboyant of all of the states, this Spanish-speaking territory houses a clash of cultures. From the LTT trades in the El Mercado district to the solicitations for invites to the Great Empire, and even the traveling Caravans, it is a transient place; people are always on the move on the way to the Great Empire or a trek through the Dividing Range to the Royaume De Satoshi. Commerce uses derivations of LTT such as LTTE, LTTB, and LTTC.

## GEOGRAPHY

COASTLINE BORDERS HIGHEST POINT LOWEST POINT PLOTS SCALE 193.03 KM (119.94 MILES) OCEAN, THE GREAT EMPIRE MT ELEUTHERIA +1392 M PUERTO DE LTT 0 M 1045 1:50000

73.54 KM

| <b>y</b>  | TITLE NUMBER |                     |   |               |
|-----------|--------------|---------------------|---|---------------|
|           |              | <b>T0004-180721</b> |   |               |
| IO LTT ST | ISSUED       | 18 July 2021        | b | SCALE 1/50000 |