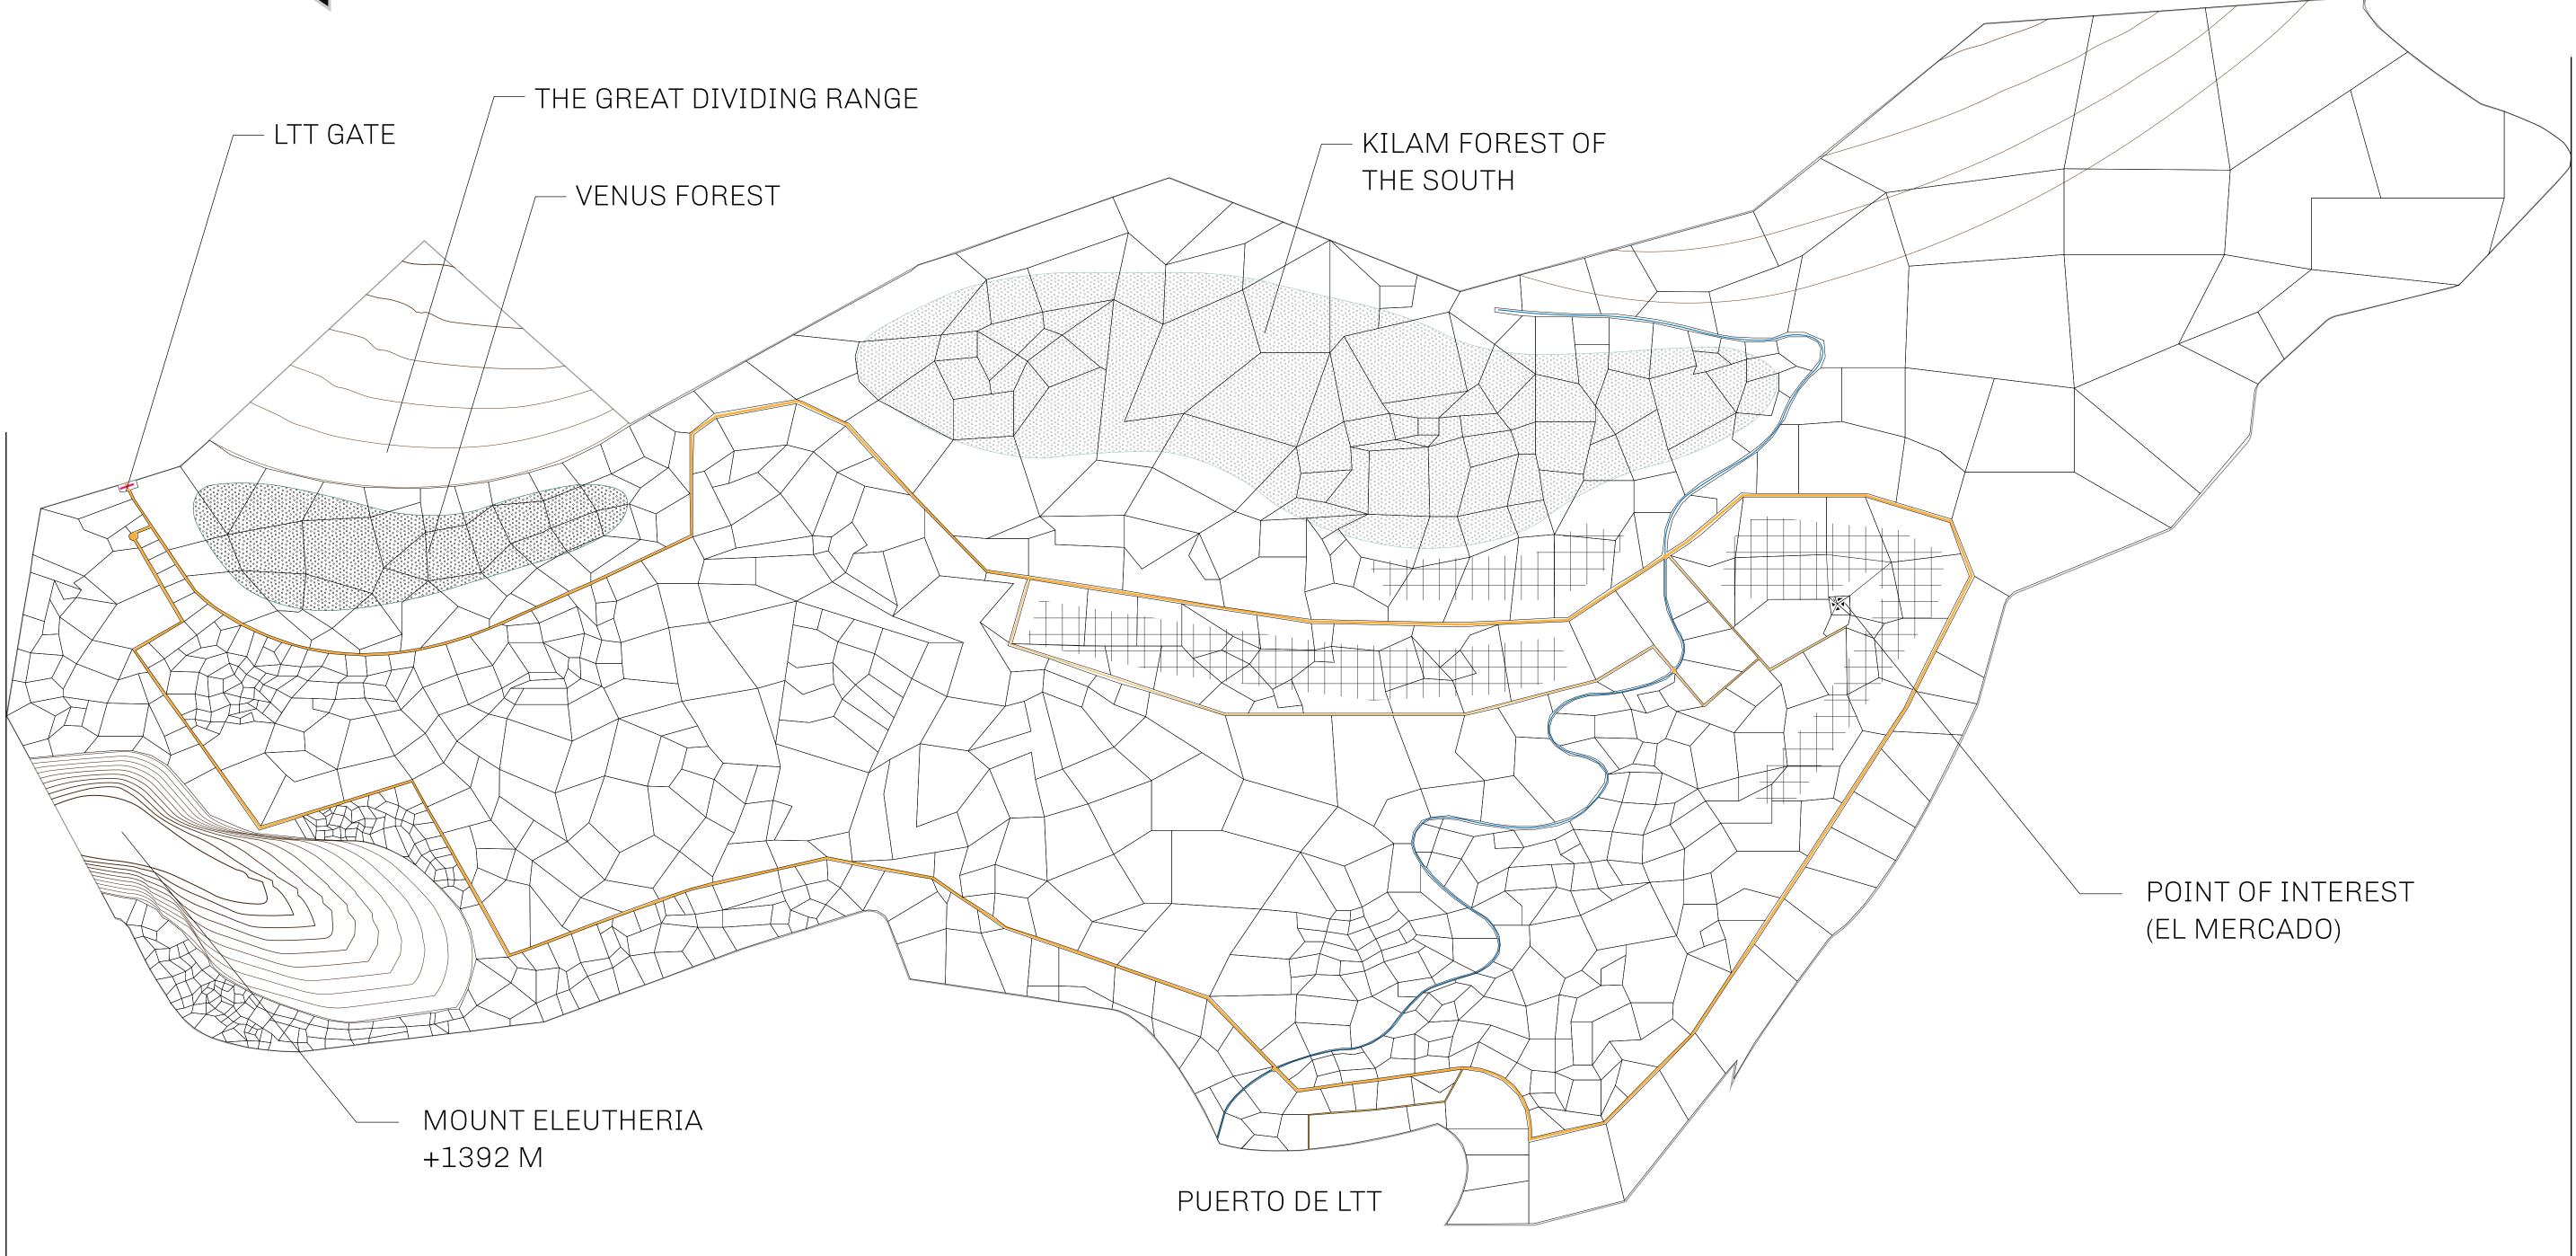

## THE SPANISH ARMADA

The most flamboyant of all of the states, this Spanish-speaking territory houses a clash of cultures. From the LTT trades in the El Mercado district to the solicitations for invites to the Great Empire, and even the traveling Caravans, it is a transient place; people are always on the move on the way to the Great Empire or a trek through the Dividing Range to the Royaume De Satoshi. Commerce uses derivations of LTT such as LTTE, LTTB, and LTTC.

## GEOGRAPHY

COASTLINE BORDERS HIGHEST POINT LOWEST POINT PLOTS SCALE 193.03 KM (119.94 MILES) OCEAN, THE GREAT EMPIRE MT ELEUTHERIA +1392 M PUERTO DE LTT 0 M 1045 1:50000

73.54 KM

| <b>y</b>  | TITLE NUMBER |                     |   |               |
|-----------|--------------|---------------------|---|---------------|
|           |              | <b>T0004-180721</b> |   |               |
| IO LTT ST | ISSUED       | 18 July 2021        | b | SCALE 1/50000 |