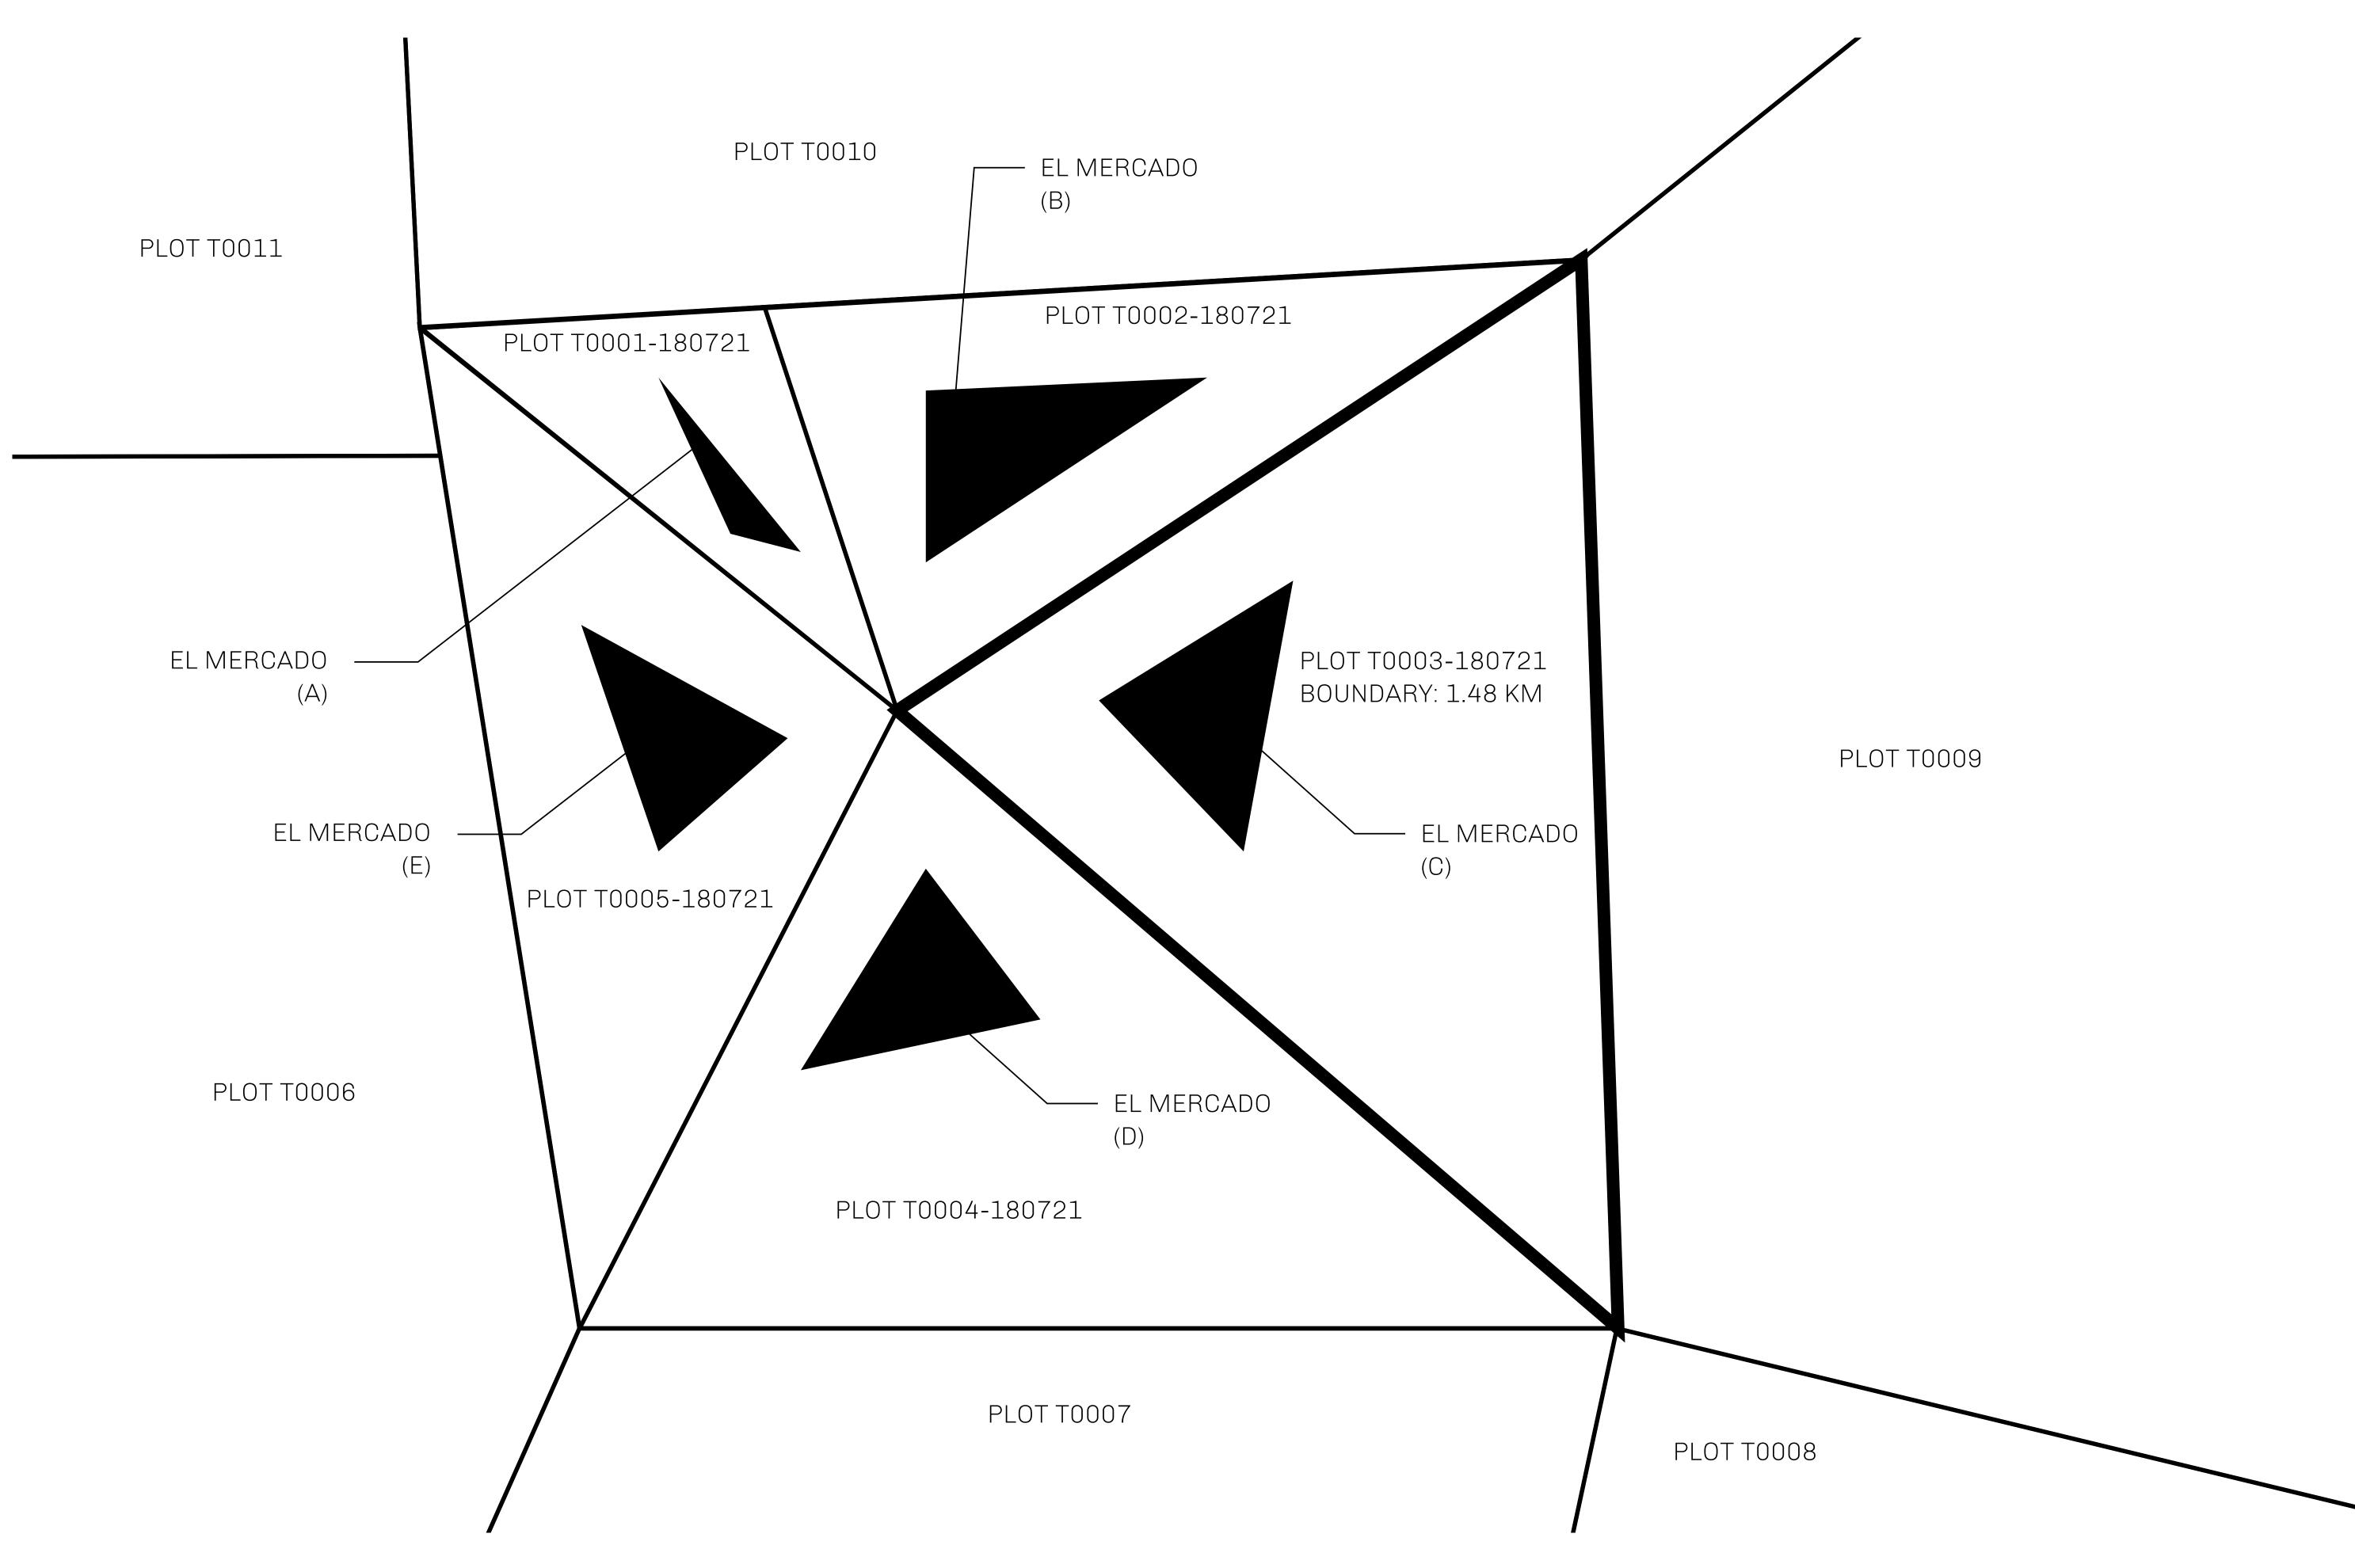

## GEOGRAPHY

COASTLINE
BORDERS
HIGHEST POINT
LOWEST POINT
PLOTS
SCALE

193.03 KM (119.94 MILES)
OCEAN, THE GREAT EMPIRE
MT ELEUTHERIA +1392 M
PUERTO DE LTT 0 M

1045

1:50000

## H.M. LNFT Land Registry

T0002-180721

TITLE NUMBER

TERRITORIO LTT ST

ISSUED **18 July 2021** 

SCALE **1/50000** 

OWNER ENTITLEMENT

Type-B: A share of 3% of all BUN sales based on referral performance received in Credits and convertible to USDC ERC20; Mint 4 NFT Stories