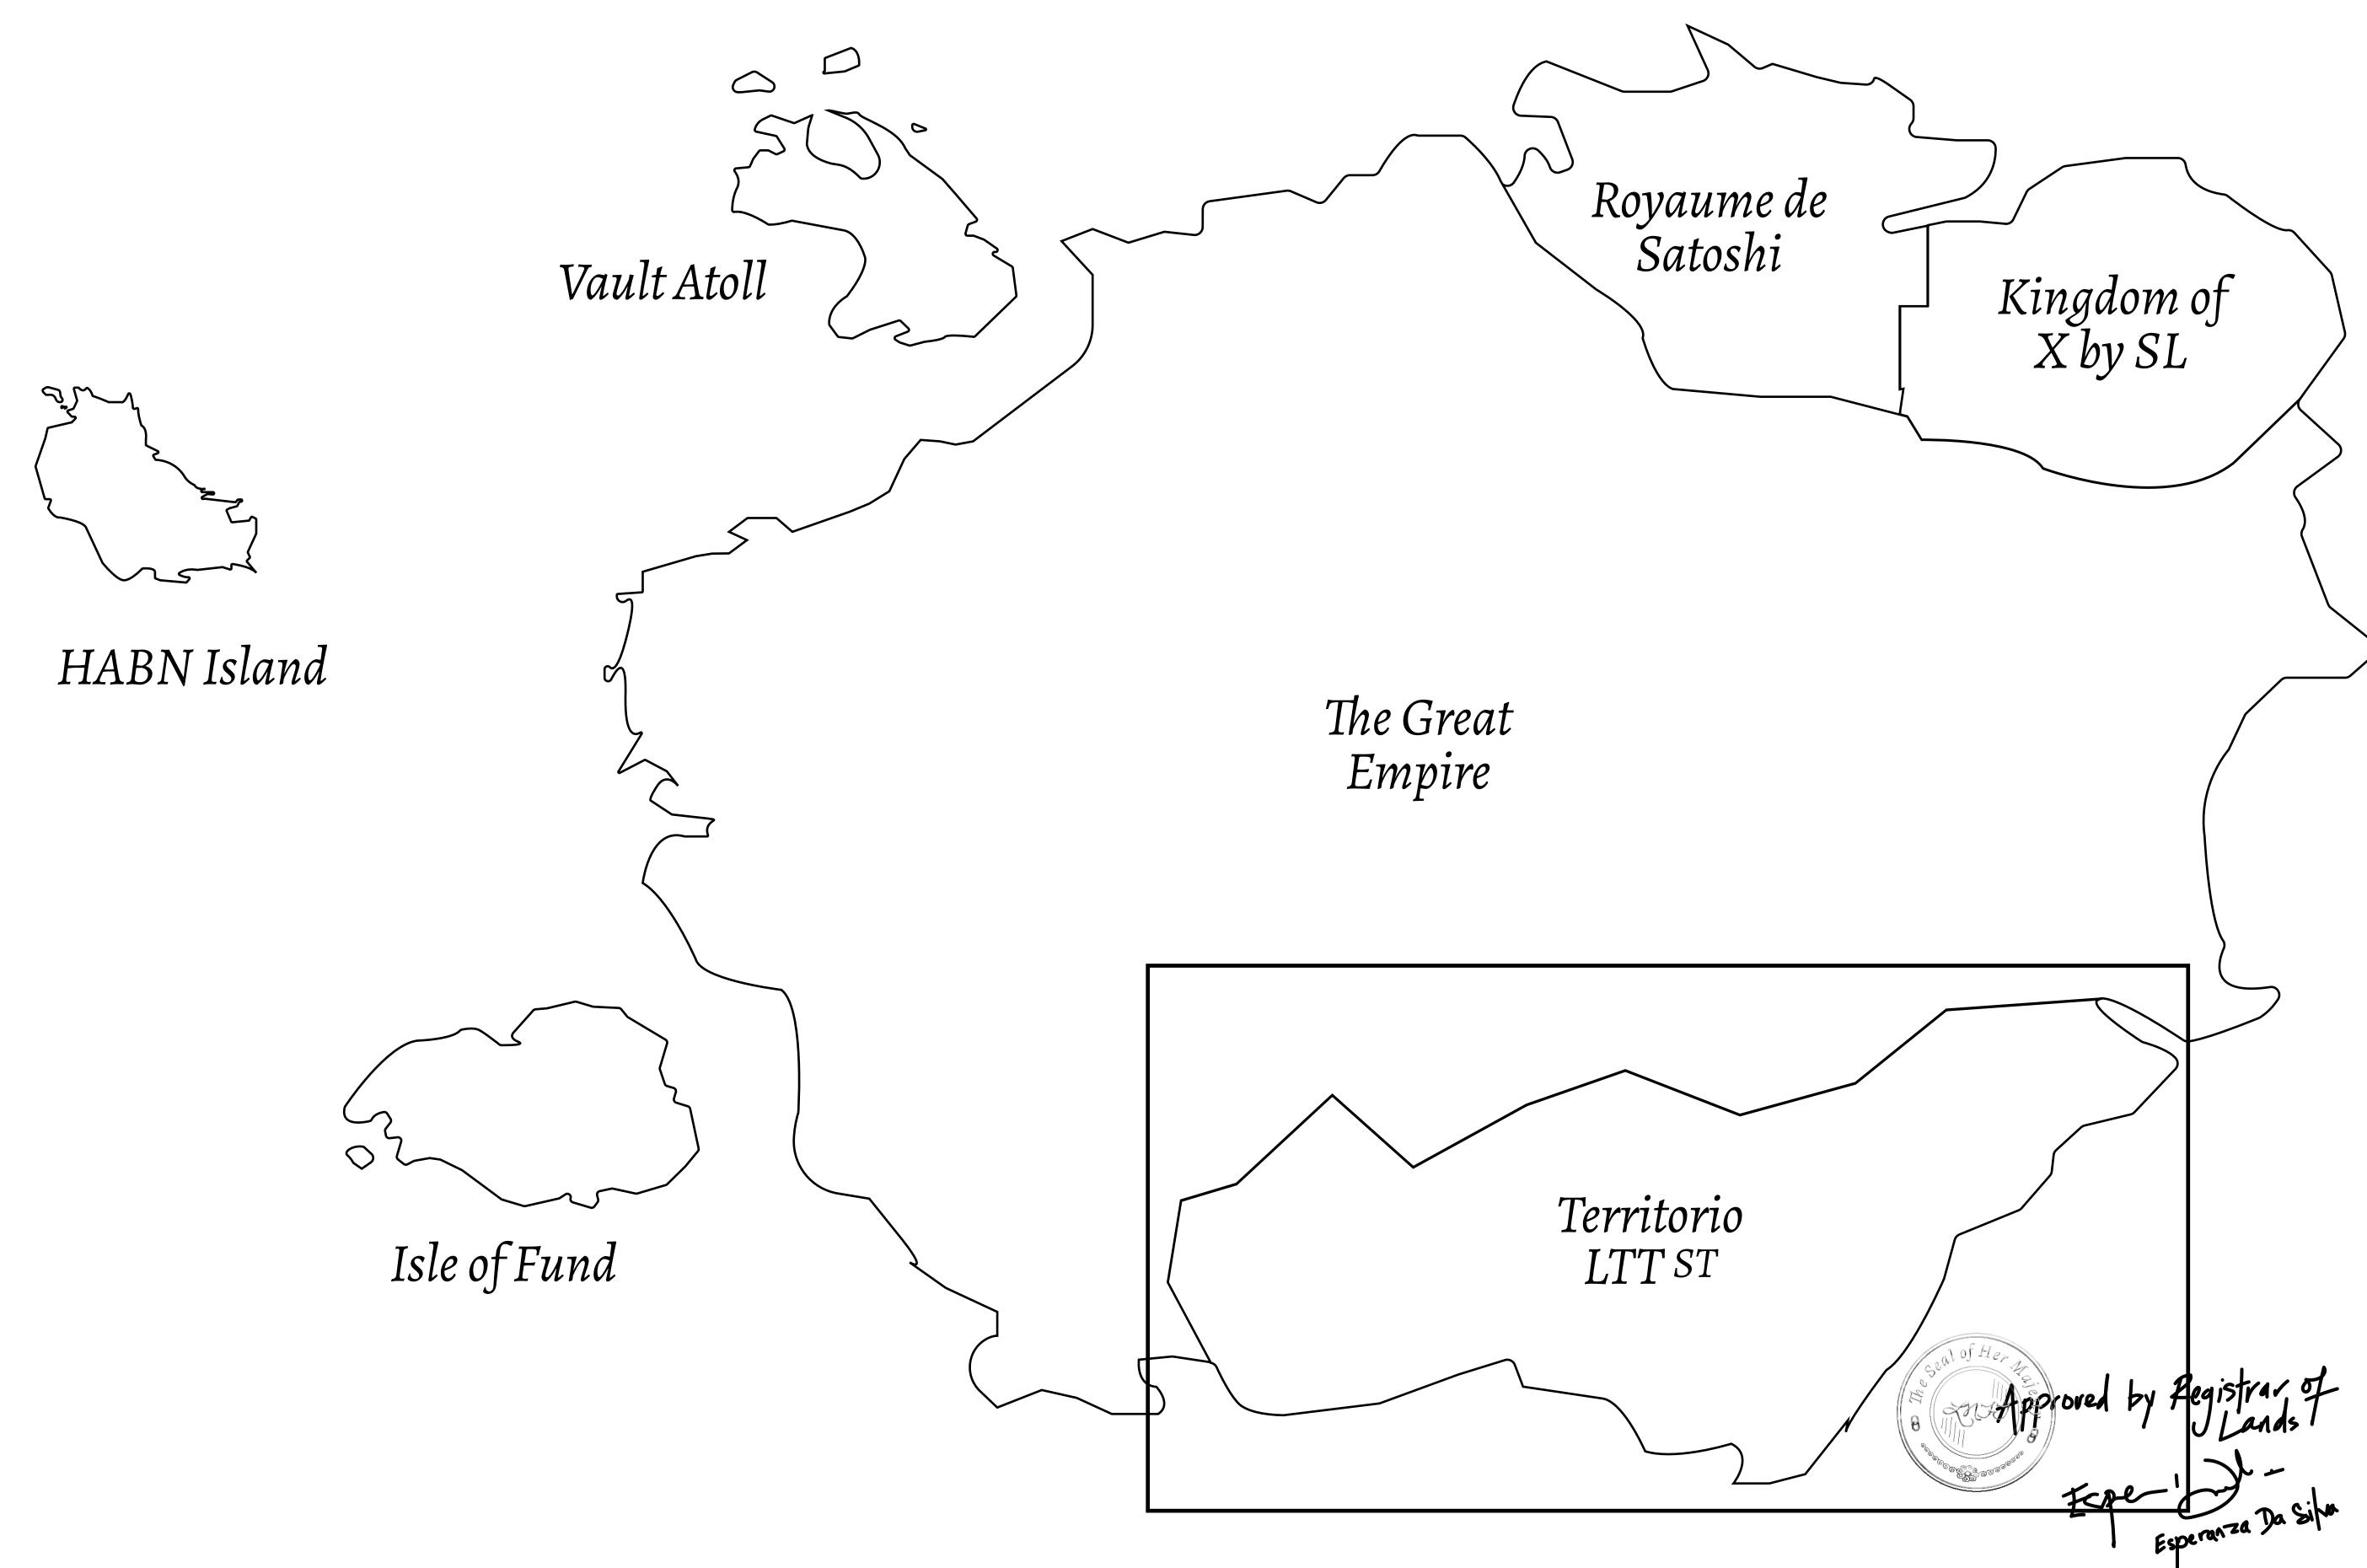

## THE SPANISH ARMADA

The most flamboyant of all of the states, this Spanish-speaking territory houses a clash of cultures. From the LTT trades in the El Mercado district to the solicitations for invites to the Great Empire, and even the traveling Caravans, it is a transient place; people are always on the move on the way to the Great Empire or a trek through the Dividing Range to the Royaume De Satoshi. Commerce uses derivations of LTT such as LTTE, LTTB, and LTTC.

## GEOGRAPHY

COASTLINE
BORDERS
HIGHEST POINT
LOWEST POINT
PLOTS
SCALE

193.03 KM (119.94 MILES)
OCEAN, THE GREAT EMPIRE
MT ELEUTHERIA +1392 M
PUERTO DE LTT 0 M

1045

1:50000

## H.M. LNFT Land Registry

T0002-180721

TITLE NUMBER

TERRITORIO LTT ST

ISSUED **18 July 2021** 

SCALE **1/50000** 

OWNER ENTITLEMENT

Type-B: A share of 3% of all BUN sales based on referral performance received in Credits and convertible to USDC ERC20; Mint 4 NFT Stories