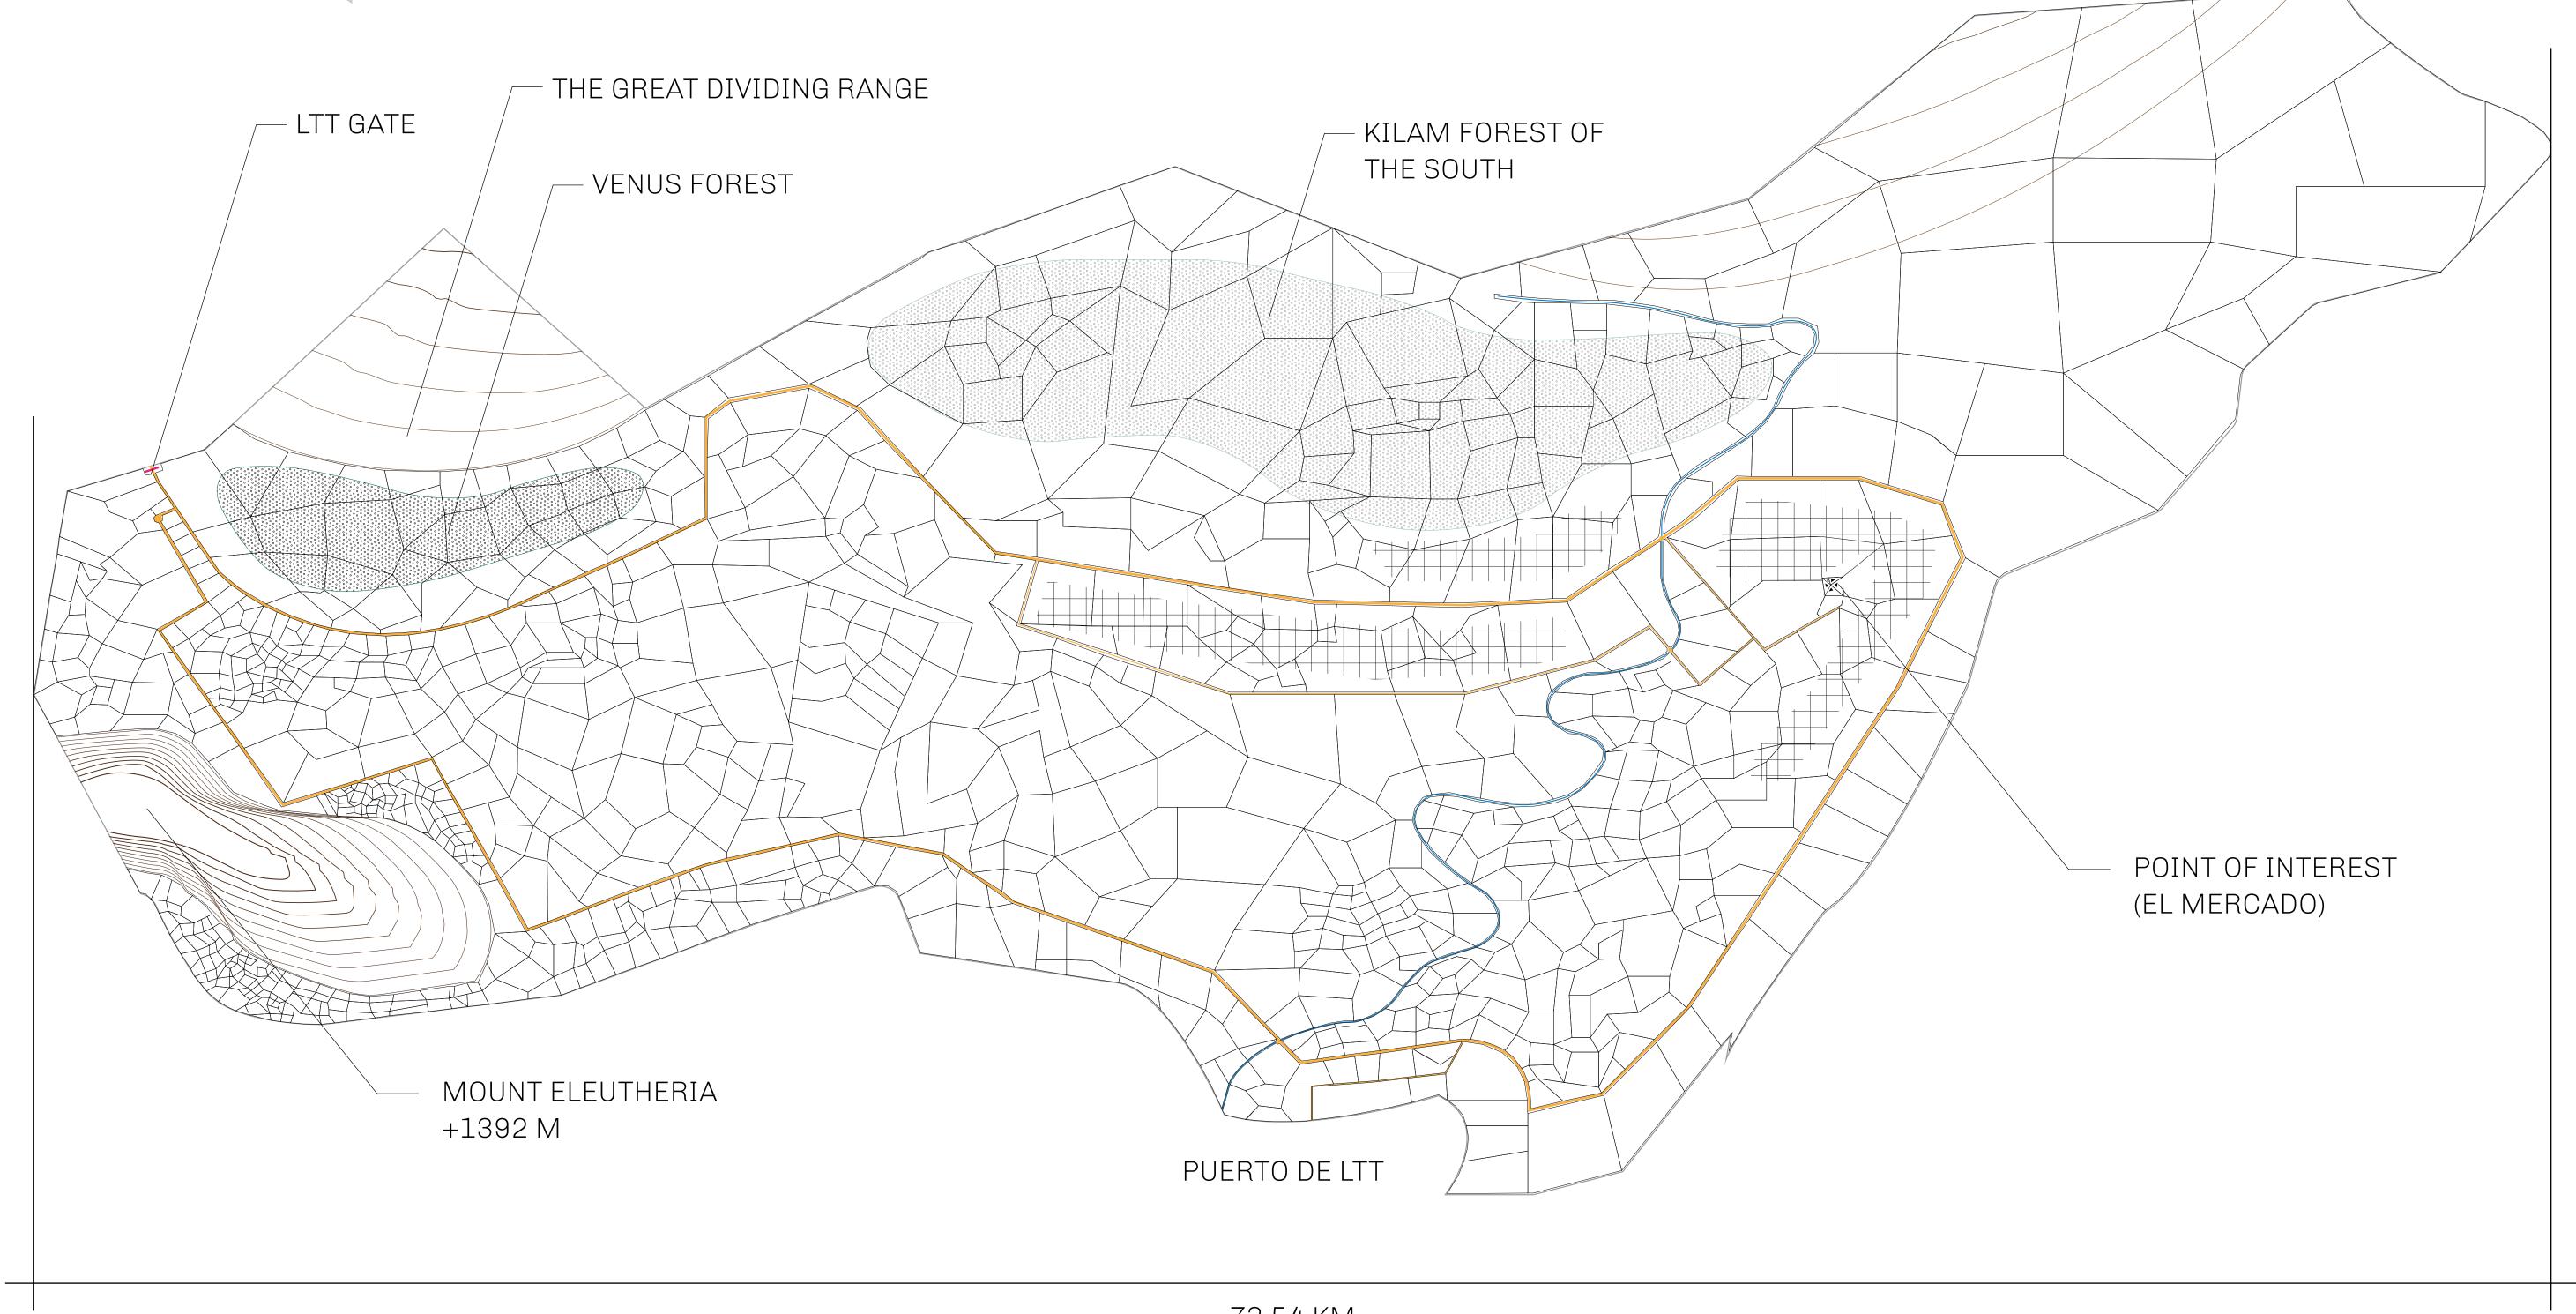

## THE SPANISH ARMADA

The most flamboyant of all of the states, this Spanish-speaking territory houses a clash of cultures. From the LTT trades in the El Mercado district to the solicitations for invites to the Great Empire, and even the traveling Caravans, it is a transient place; people are always on the move on the way to the Great Empire or a trek through the Dividing Range to the Royaume De Satoshi. Commerce uses derivations of LTT such as LTTE, LTTB, and LTTC.

## GEOGRAPHY

COASTLINE
BORDERS
HIGHEST POINT
LOWEST POINT
PLOTS
SCALE

193.03 KM (119.94 MILES)
OCEAN, THE GREAT EMPIRE
MT ELEUTHERIA +1392 M
PUERTO DE LTT 0 M

1045

1:50000