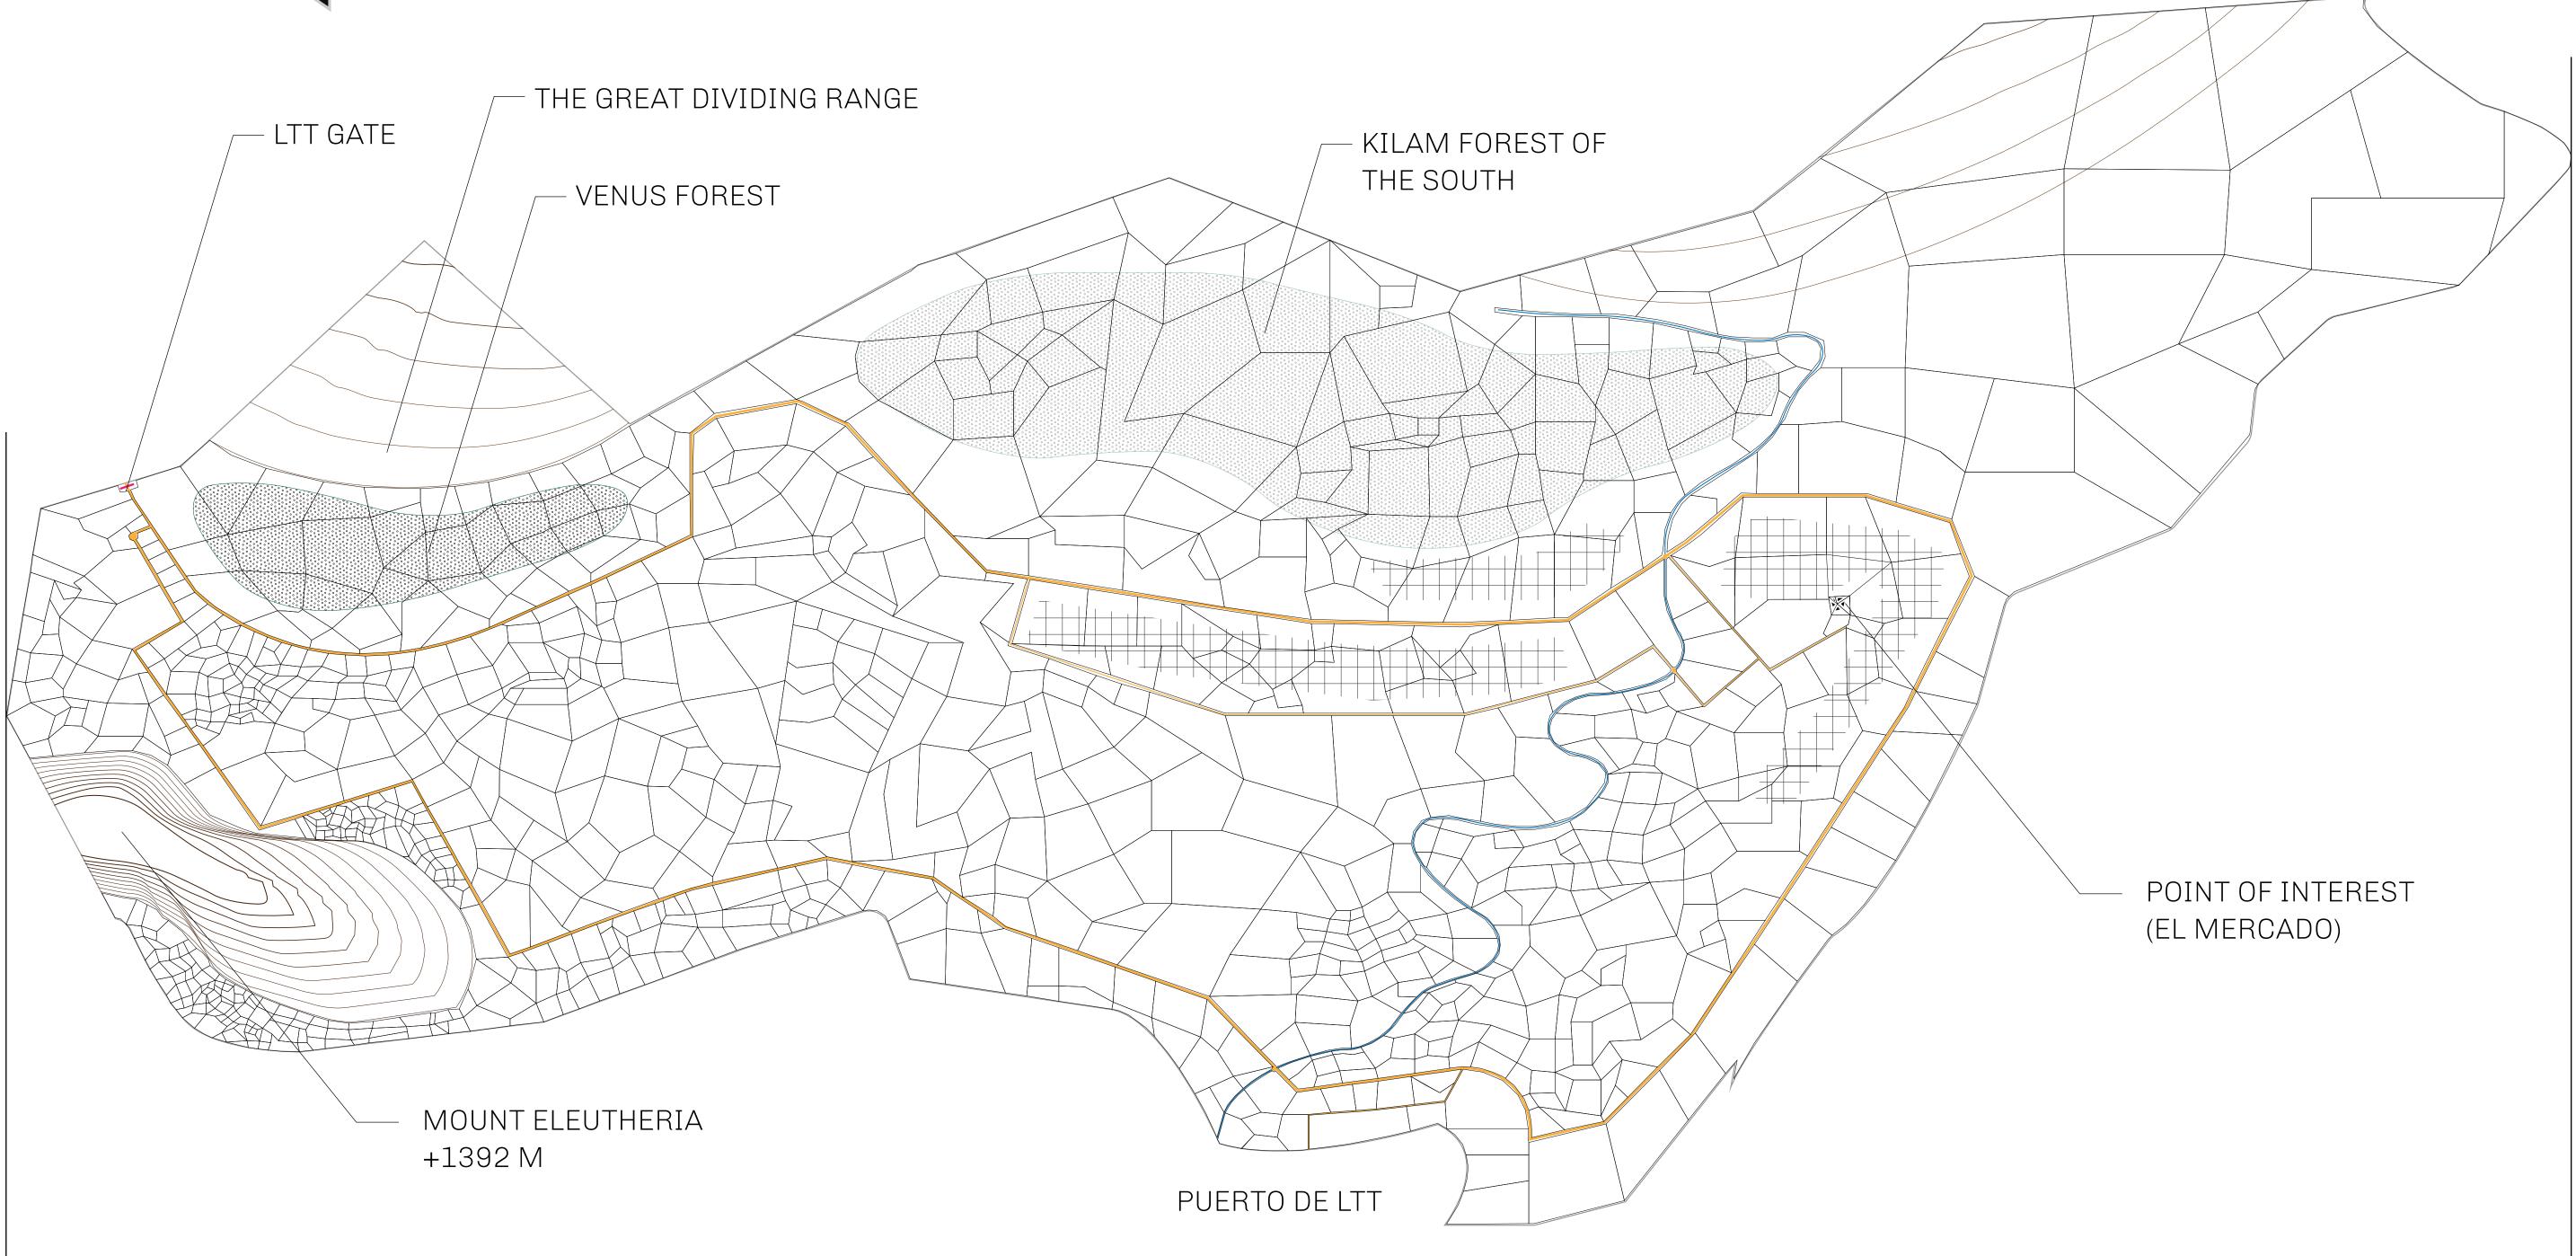

## THE SPANISH ARMADA

The most flamboyant of all of the states, this Spanish-speaking territory houses a clash of cultures. From the LTT trades in the El Mercado district to the solicitations for invites to the Great Empire, and even the traveling Caravans, it is a transient place; people are always on the move on the way to the Great Empire or a trek through the Dividing Range to the Royaume De Satoshi. Commerce uses derivations of LTT such as LTTE, LTTB, and LTTC.

## GEOGRAPHY

COASTLINE BORDERS HIGHEST POINT LOWEST POINT PLOTS SCALE 193.03 KM (119.94 MILES) OCEAN, THE GREAT EMPIRE MT ELEUTHERIA +1392 M PUERTO DE LTT 0 M 1045 1:50000

73.54 KM

| Ŋ         | TITLE NUMBER |              |                |               |
|-----------|--------------|--------------|----------------|---------------|
|           |              |              | <b>T0002-1</b> | 80721         |
| IO LTT ST | ISSUED       | 18 July 2021 | a.             | SCALE 1/50000 |