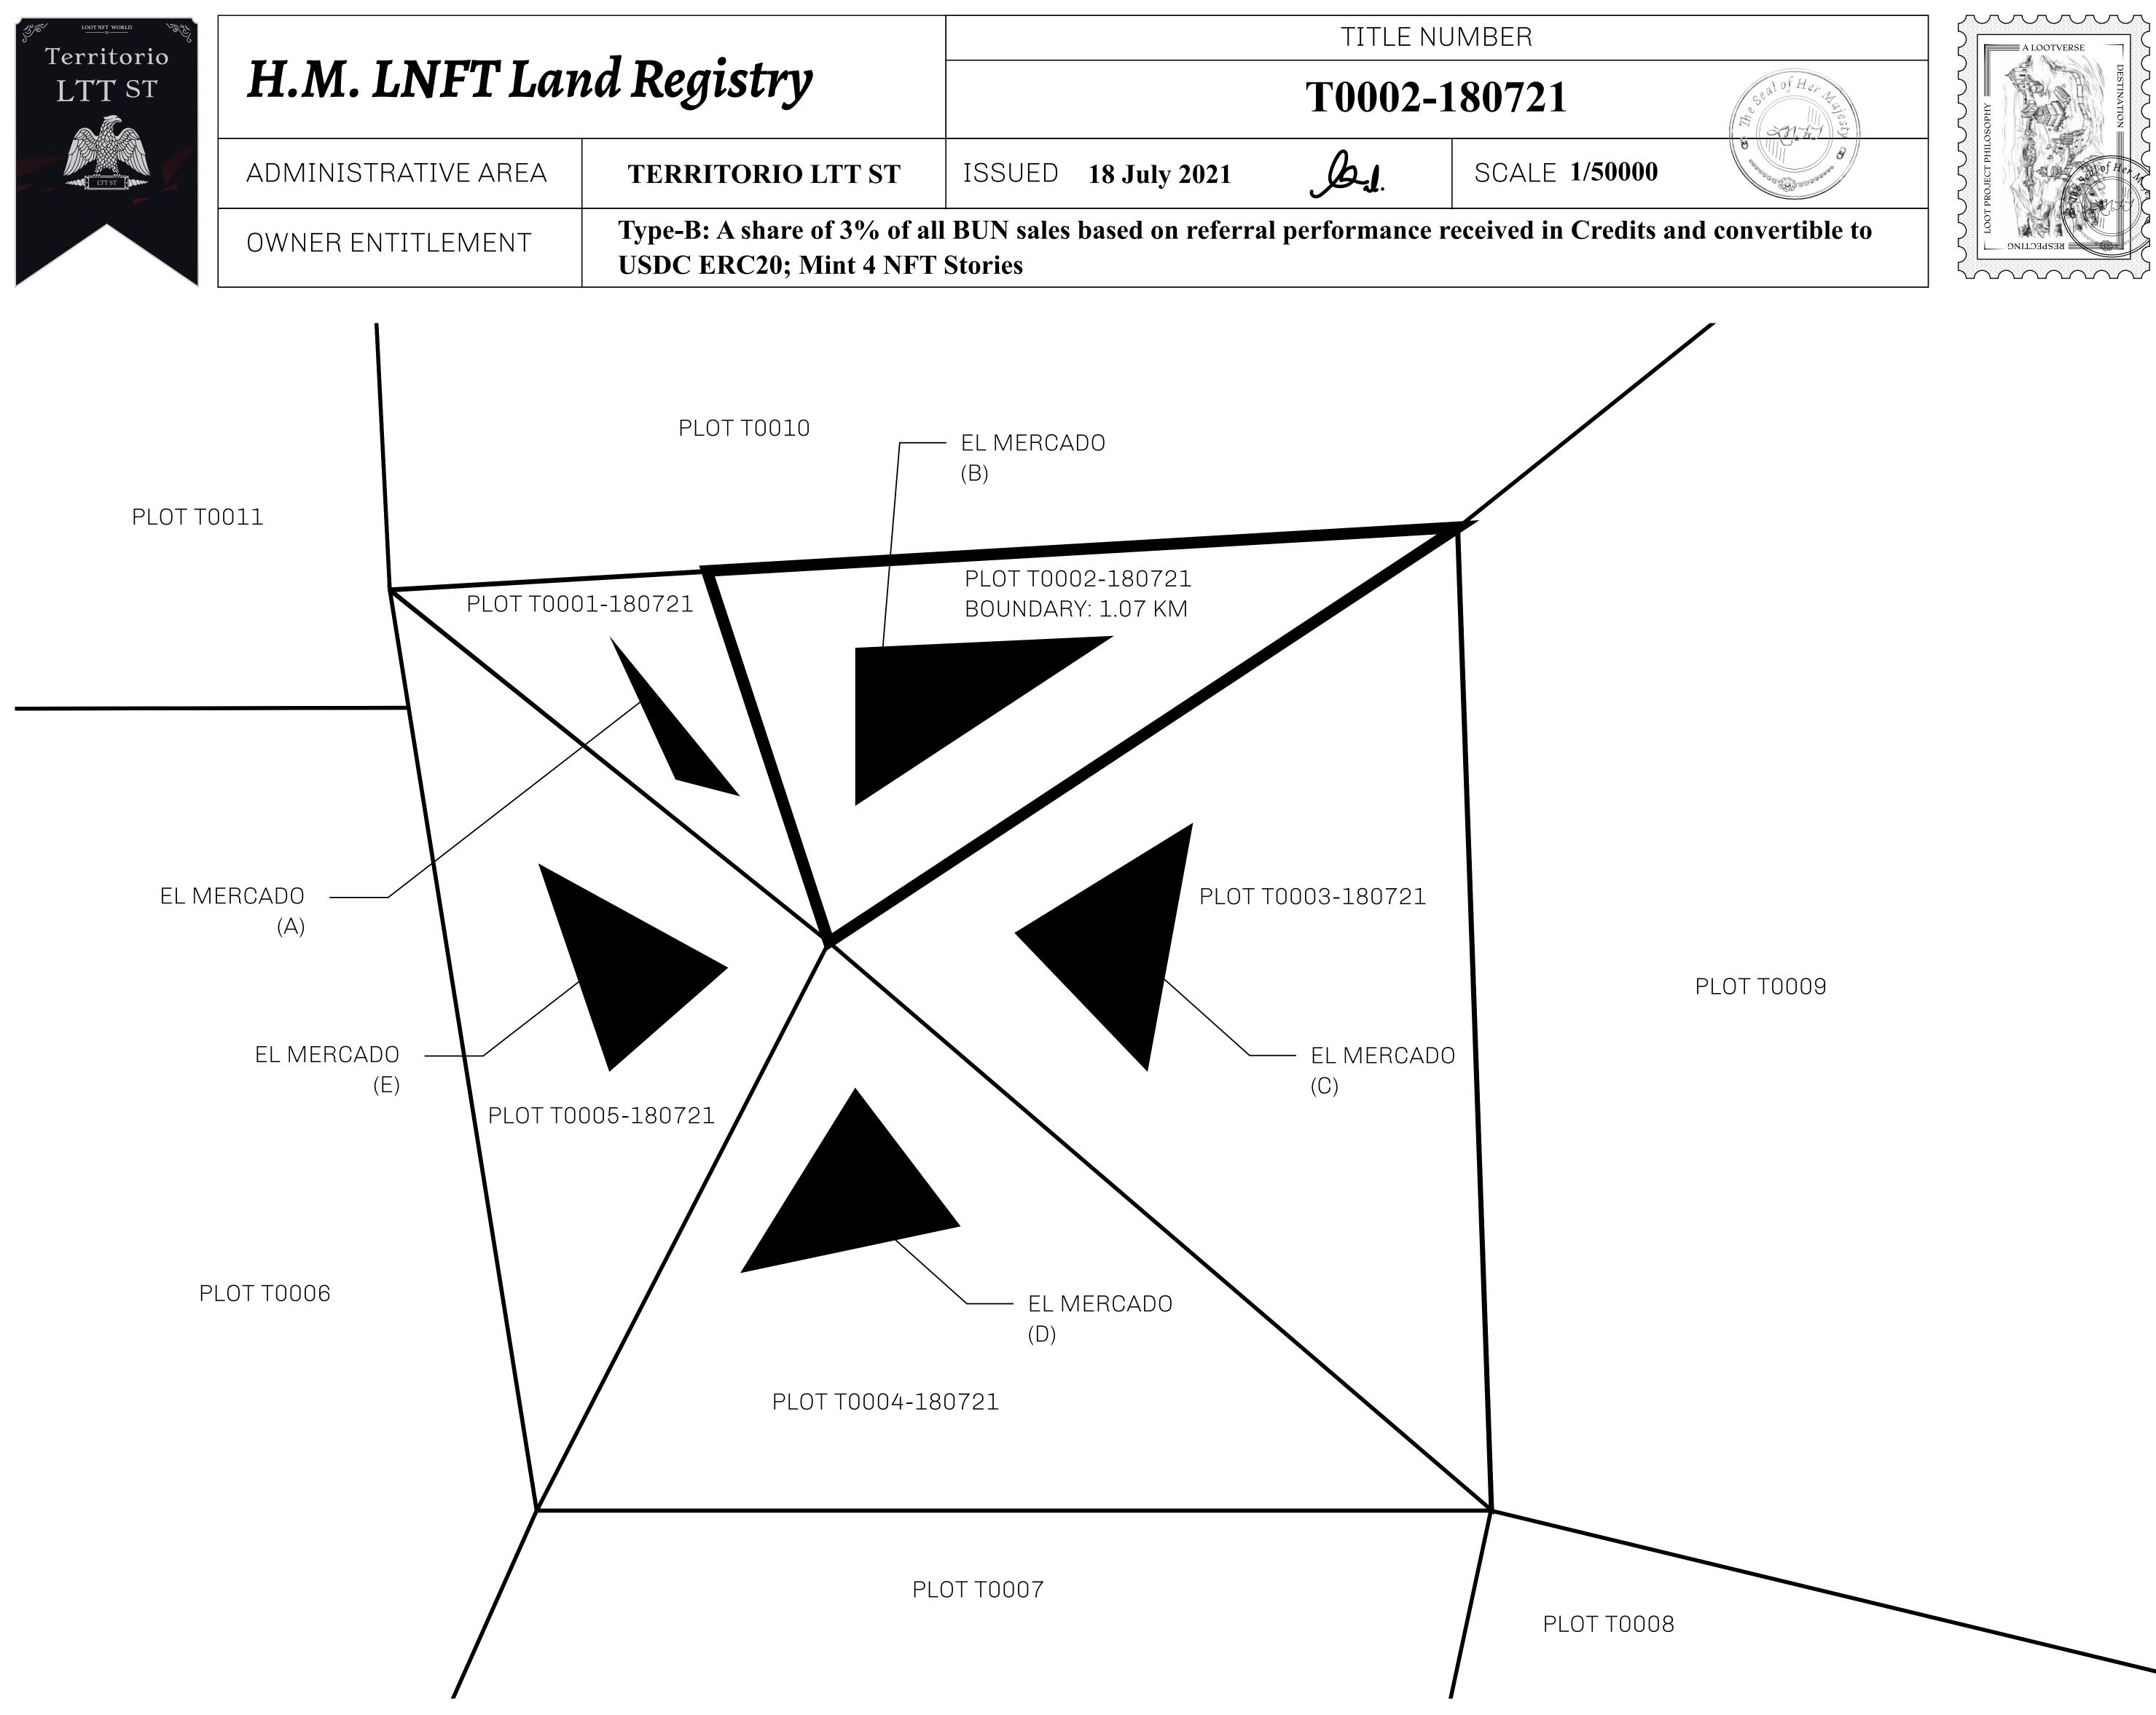

## GEOGRAPHY

COASTLINE BORDERS HIGHEST POINT LOWEST POINT PLOTS SCALE 193.03 KM (119.94 MILES) OCEAN, THE GREAT EMPIRE MT ELEUTHERIA +1392 M PUERTO DE LTT 0 M 1045 1:50000

73.54 KM

| Ŋ         | TITLE NUMBER |              |                |               |
|-----------|--------------|--------------|----------------|---------------|
|           |              |              | <b>T0002-1</b> | 80721         |
| IO LTT ST | ISSUED       | 18 July 2021 | a.             | SCALE 1/50000 |