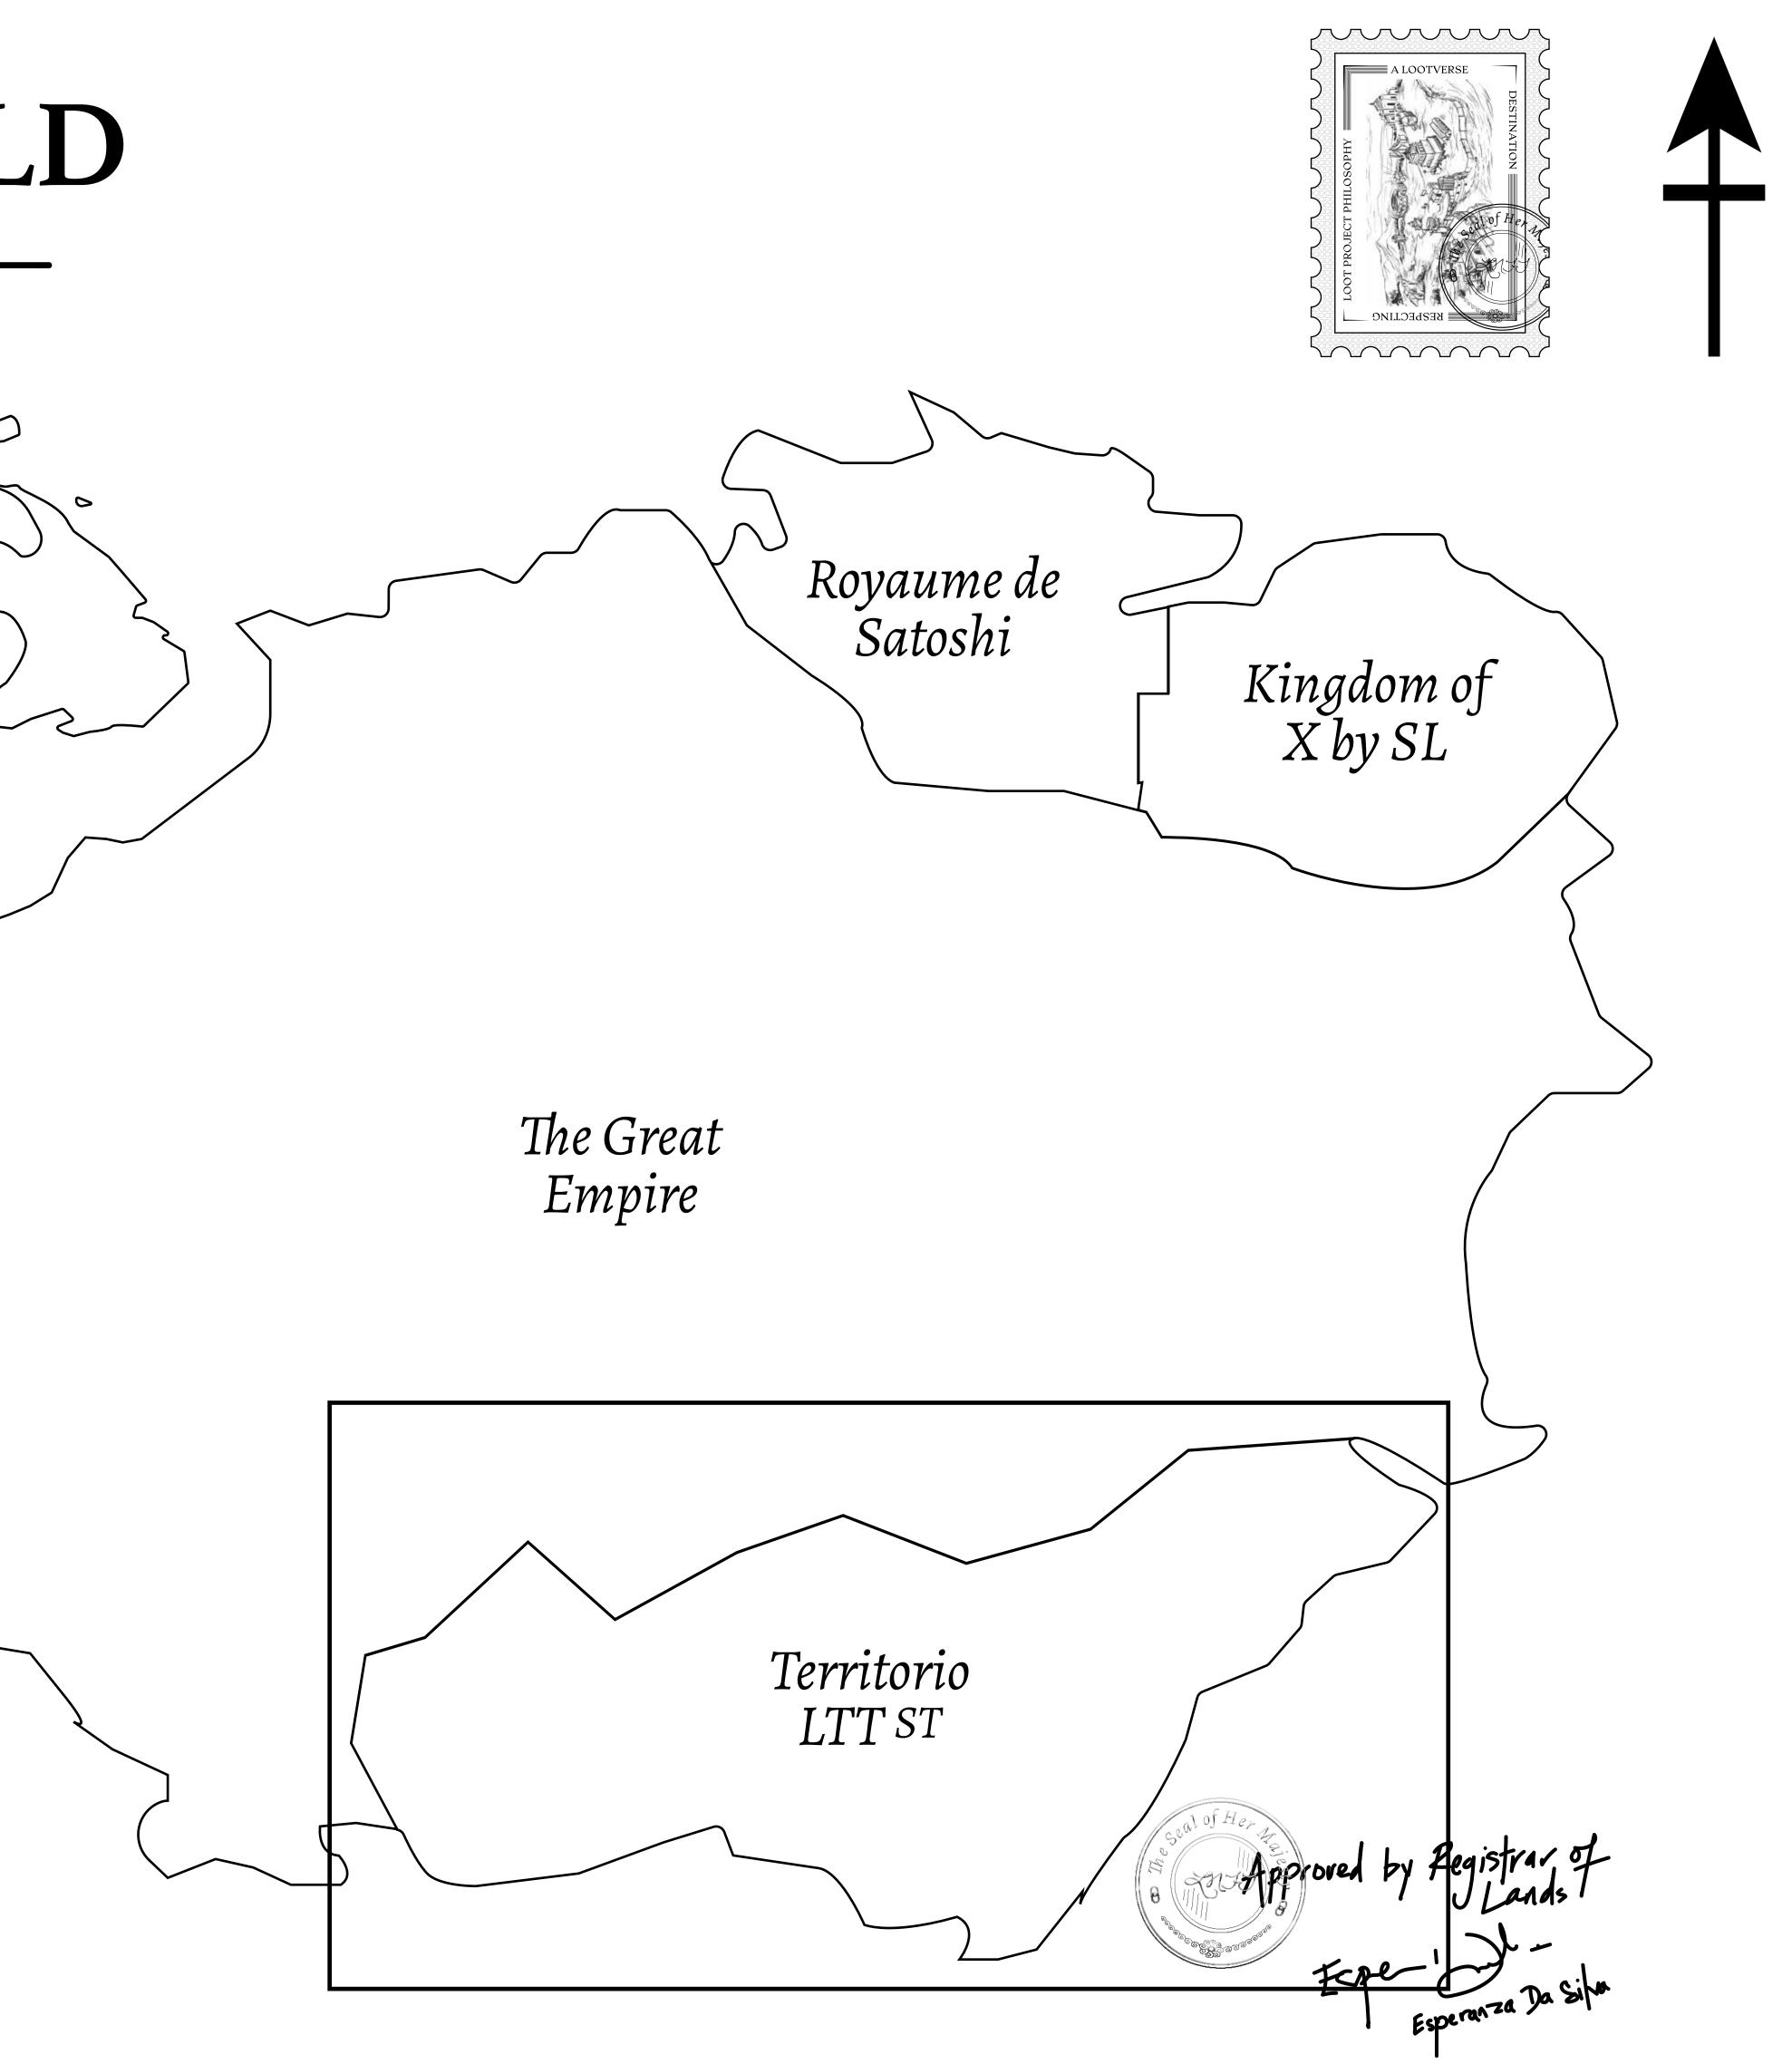

## THE SPANISH ARMADA

The most flamboyant of all of the states, this Spanish-speaking territory houses a clash of cultures. From the LTT trades in the El Mercado district to the solicitations for invites to the Great Empire, and even the traveling Caravans, it is a transient place; people are always on the move on the way to the Great Empire or a trek through the Dividing Range to the Royaume De Satoshi. Commerce uses derivations of LTT such as LTTE, LTTB, and LTTC.

## GEOGRAPHY

COASTLINE BORDERS HIGHEST POINT LOWEST POINT PLOTS SCALE 193.03 KM (119.94 MILES) OCEAN, THE GREAT EMPIRE MT ELEUTHERIA +1392 M PUERTO DE LTT 0 M 1045 1:50000

73.54 KM

| Ŋ         | TITLE NUMBER |              |                |               |
|-----------|--------------|--------------|----------------|---------------|
|           |              |              | <b>T0002-1</b> | 80721         |
| IO LTT ST | ISSUED       | 18 July 2021 | a.             | SCALE 1/50000 |