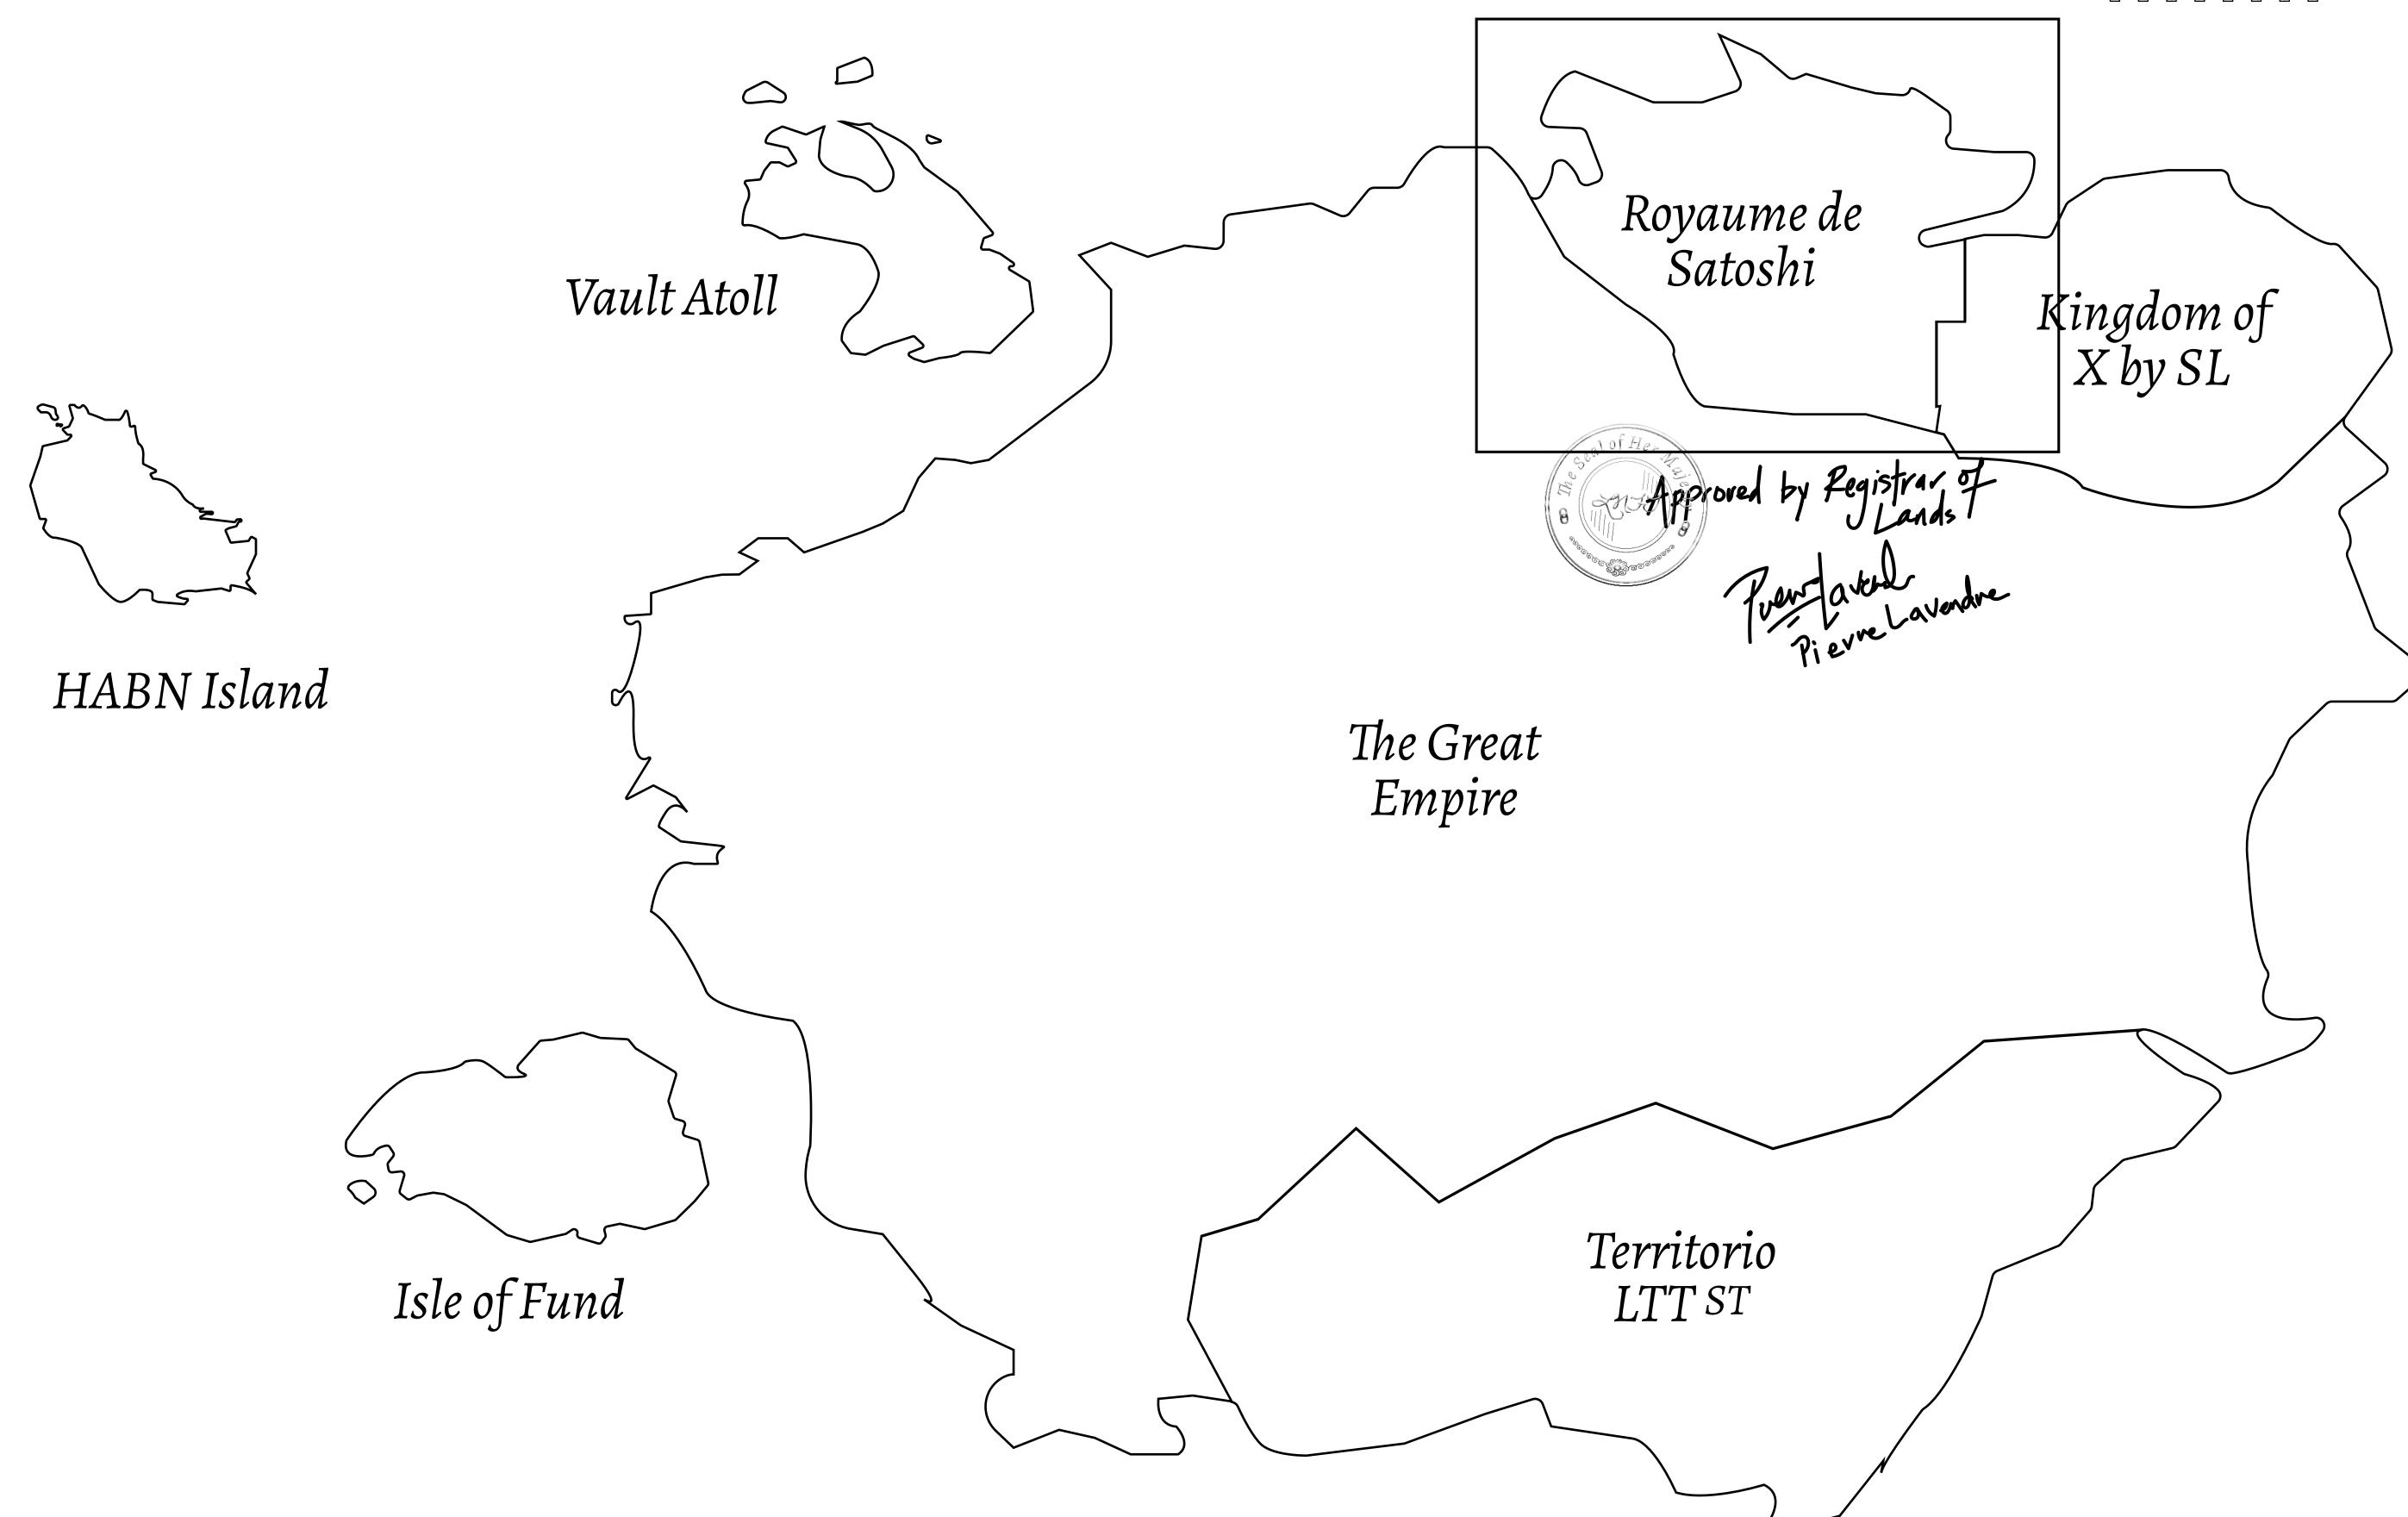

## GEOGRAPHY

COASTLINE 131 KM (81.40 MILES)

BORDERS OCEAN, THE GREAT EMPIRE, X BY SL

HIGHEST POINT MOUNT MEROPE +3588 M
LOWEST POINT THE PORT OF SATOSHI 0 M

PLOTS 331 SCALE 1:50000

## H.M. LNFT Land Registry

S330-221121

TITLE NUMBER

ADMINISTRATIVE AREA

ROYAUME DE SATOSHI

ISSUED 22 November 2021

SCALE **1/50000** 

OWNER ENTITLEMENT