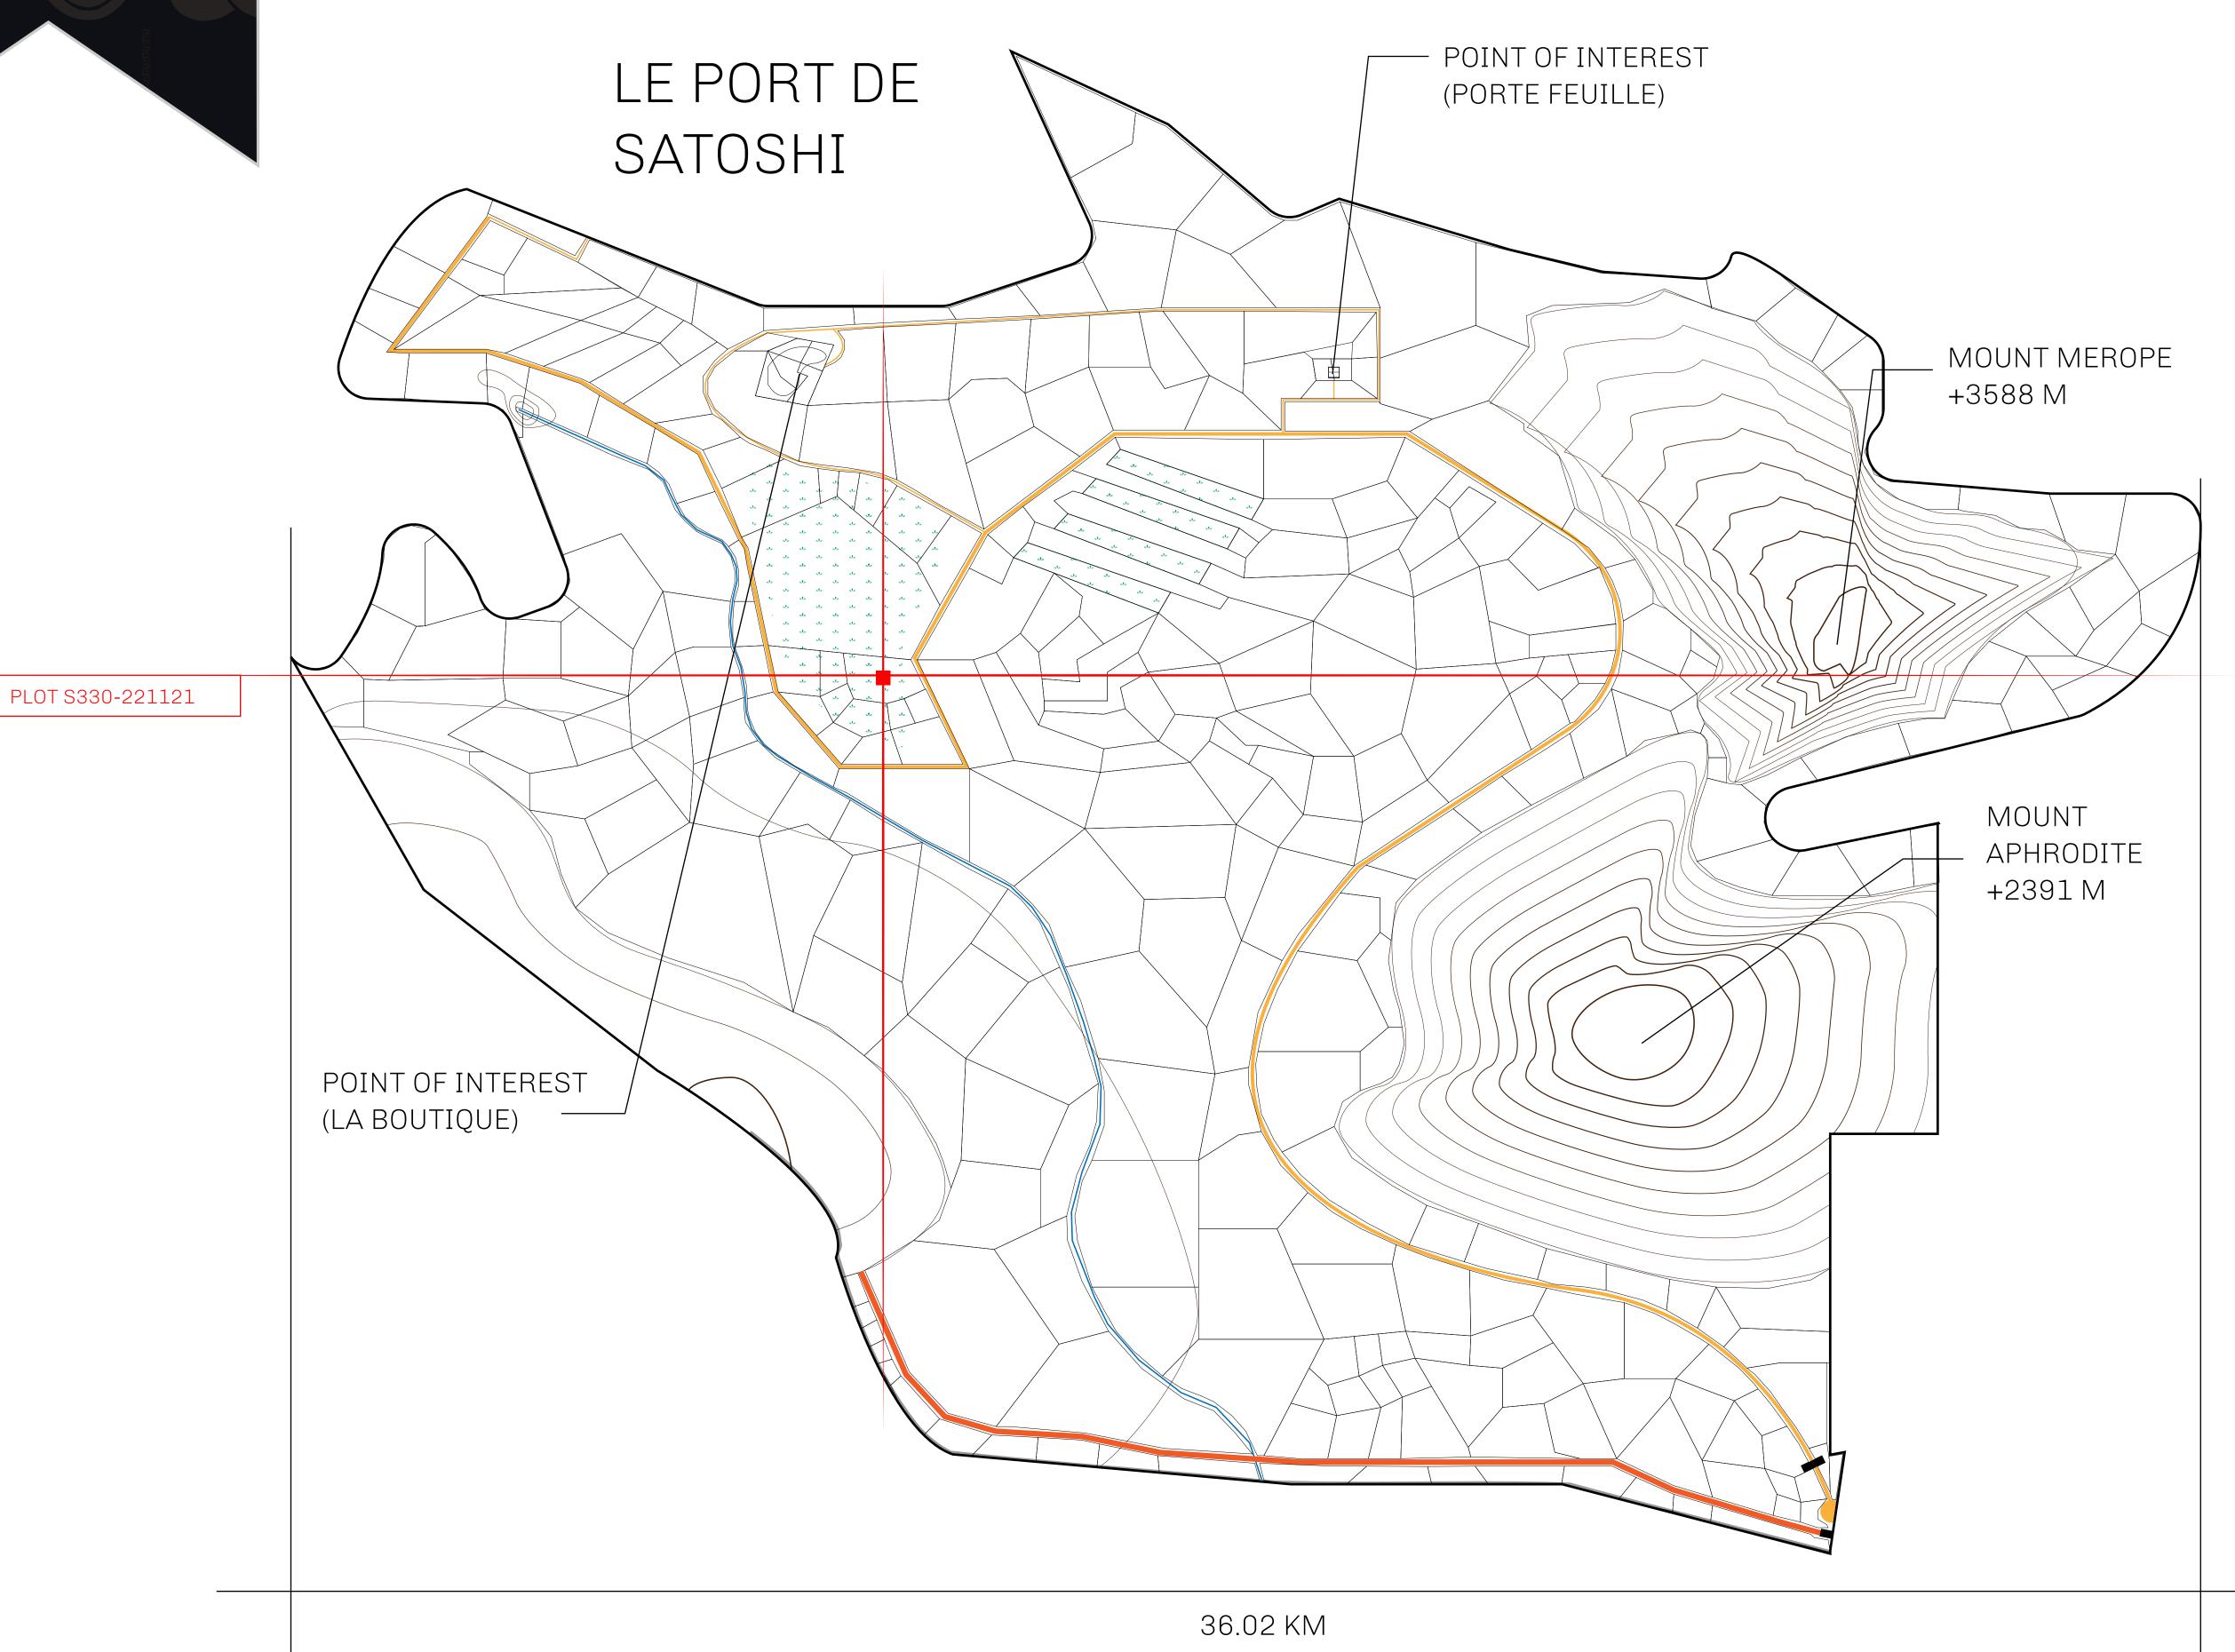

## LES SULTANS

A place of stunning beauty, Le Royaume is known for its exquisite shopping, parks, and grand boulevards. Satoshi's Lounge (the area of La Boutique and Porte Feuille) offers limited-edition and unique items only available for sale in LTT. Land, all sorts of embellishments, and widgets are sold exclusively here. All items are offered first on auction for 24 hours (with a reserve price), and if the reserve is not met, they are listed in a buy-it-now format (reserve price, plus 10%).

## GEOGRAPHY

COASTLINE 131 KM (81.40 MILES)

BORDERS OCEAN, THE GREAT EMPIRE, X BY SL

HIGHEST POINT MOUNT MEROPE +3588 M
LOWEST POINT THE PORT OF SATOSHI 0 M

PLOTS 331 SCALE 1:50000

## H.M. LNFT Land Registry

S330-221121

TITLE NUMBER

ADMINISTRATIVE AREA

ROYAUME DE SATOSHI

ISSUED 22 November 2021

SCALE **1/50000** 

OWNER ENTITLEMENT