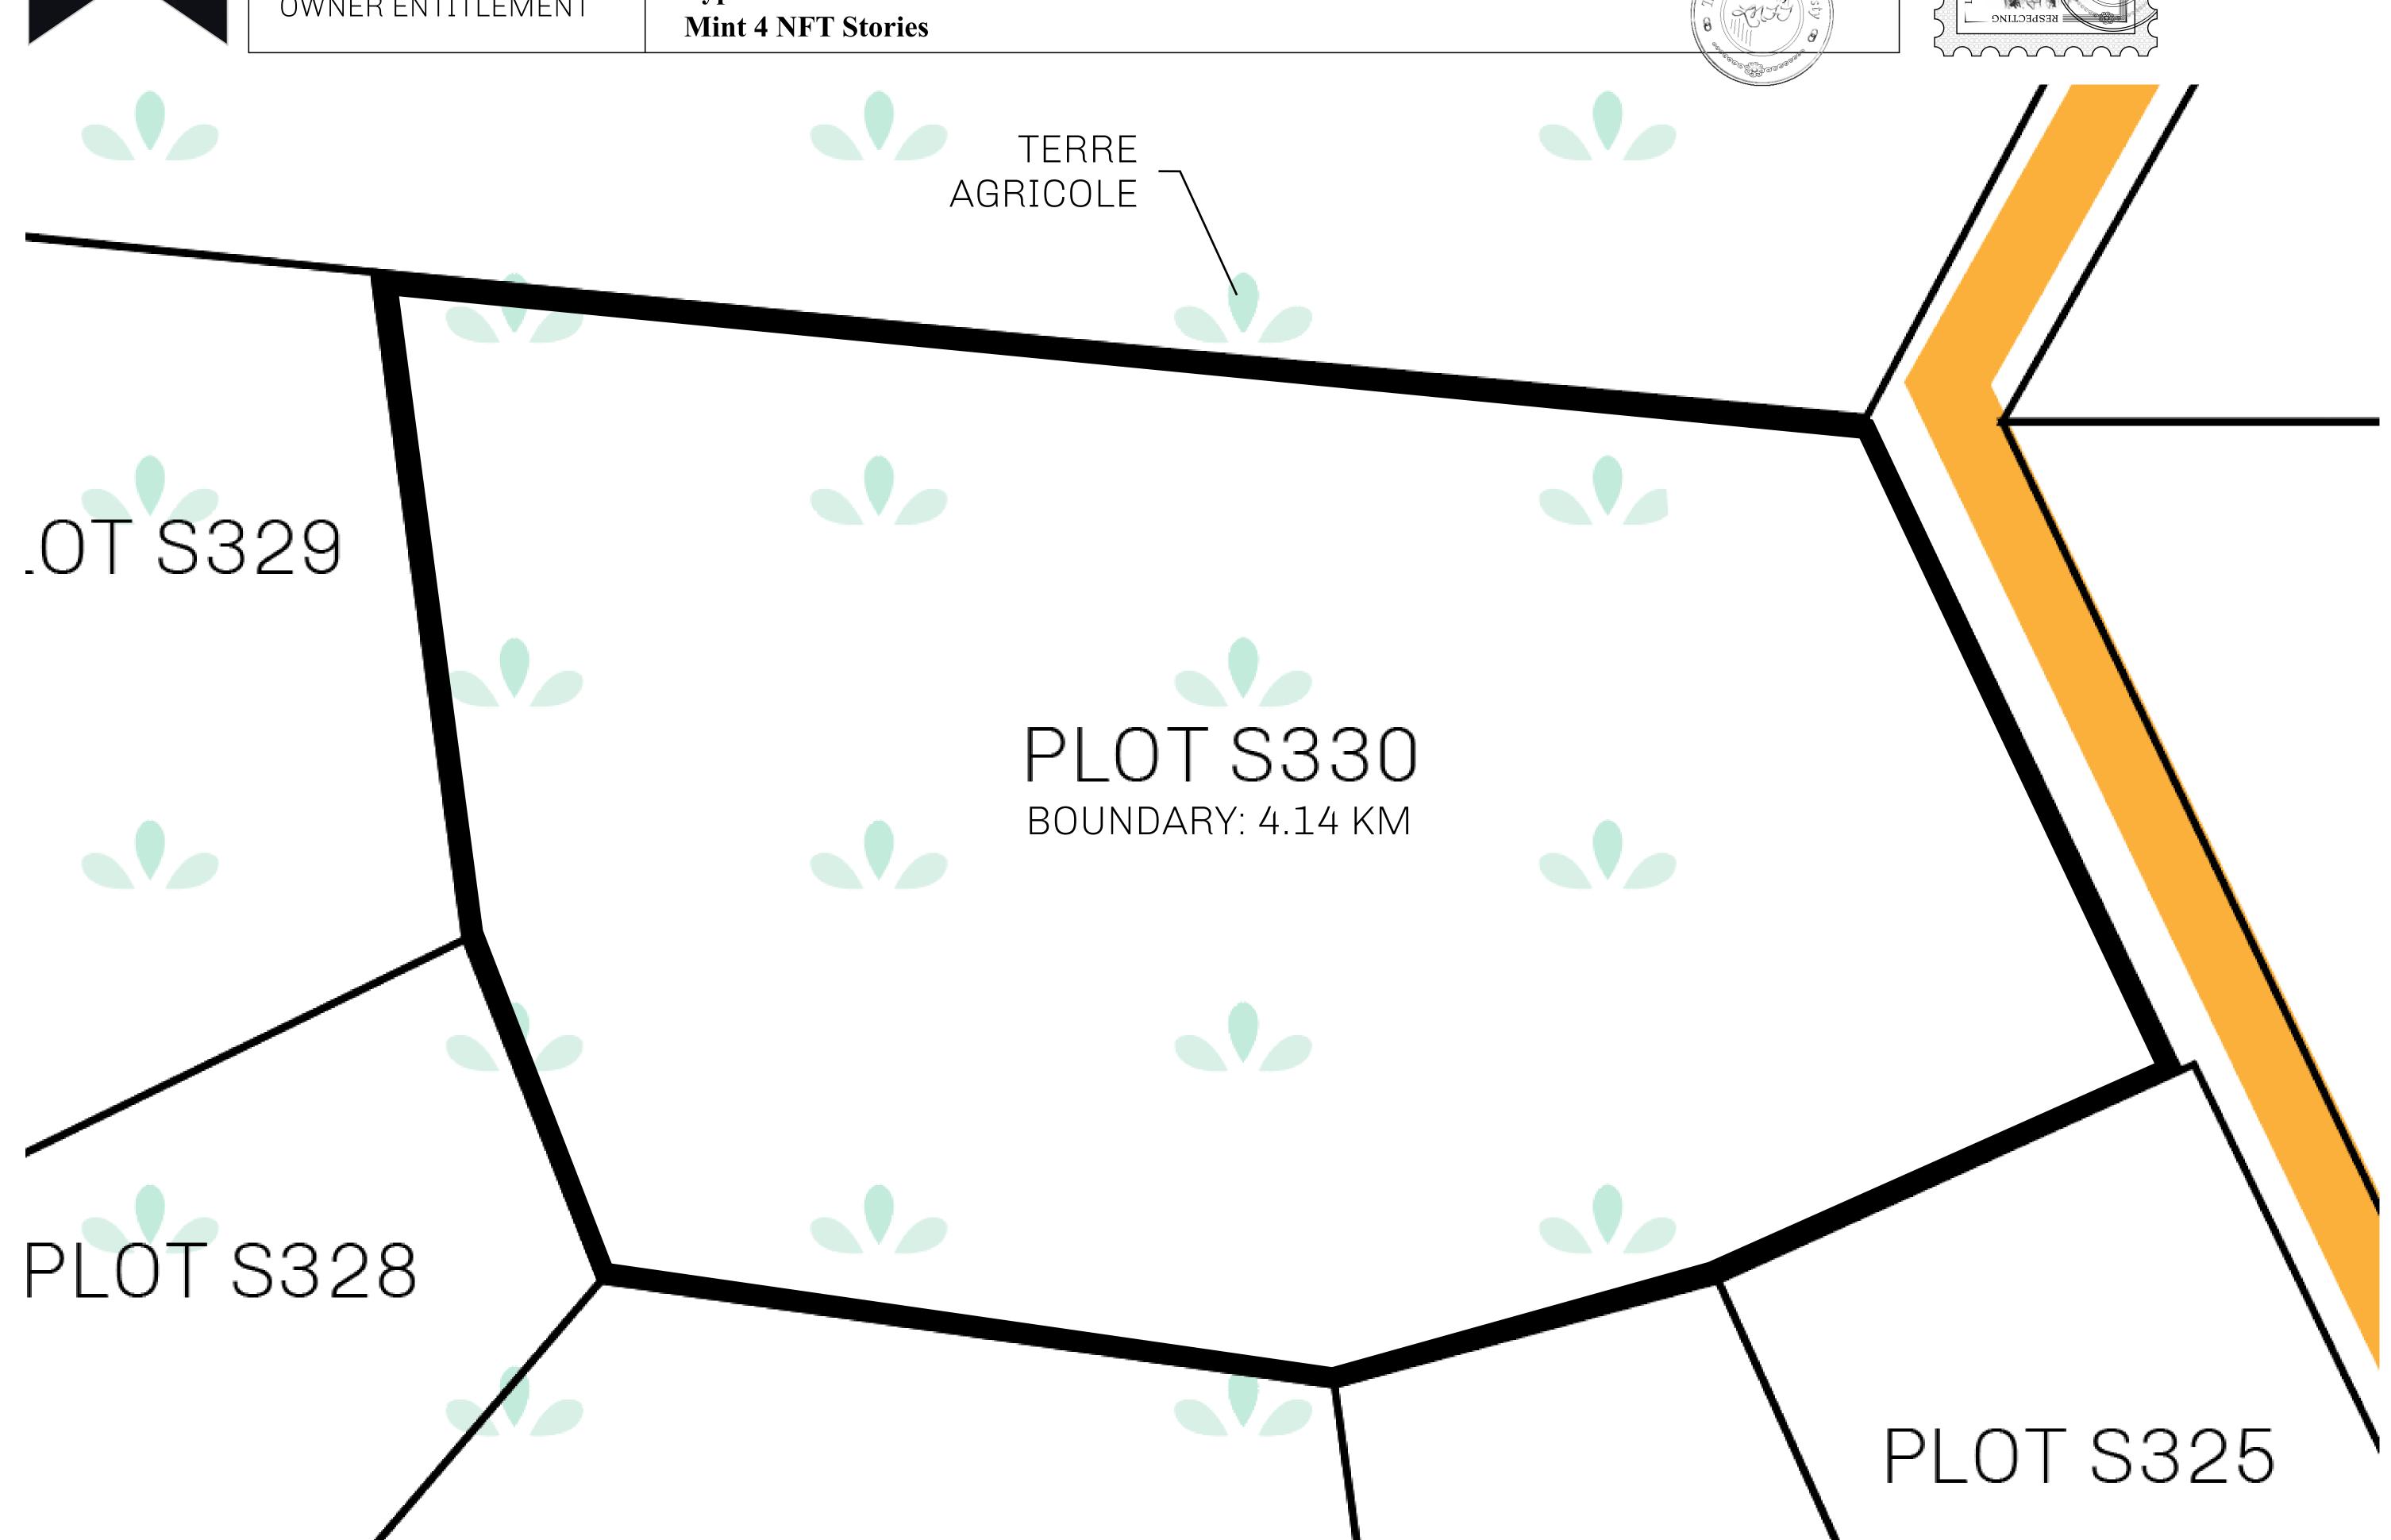

## H.M. LNFT Land Registry

S330-221121

TITLE NUMBER

ADMINISTRATIVE AREA

ROYAUME DE SATOSHI

ISSUED 22 November 2021

SCALE **1/50000** 

OWNER ENTITLEMENT

Type W-SL: Share of 1% of all LTT redeemed based on number of NFT Stories minted;