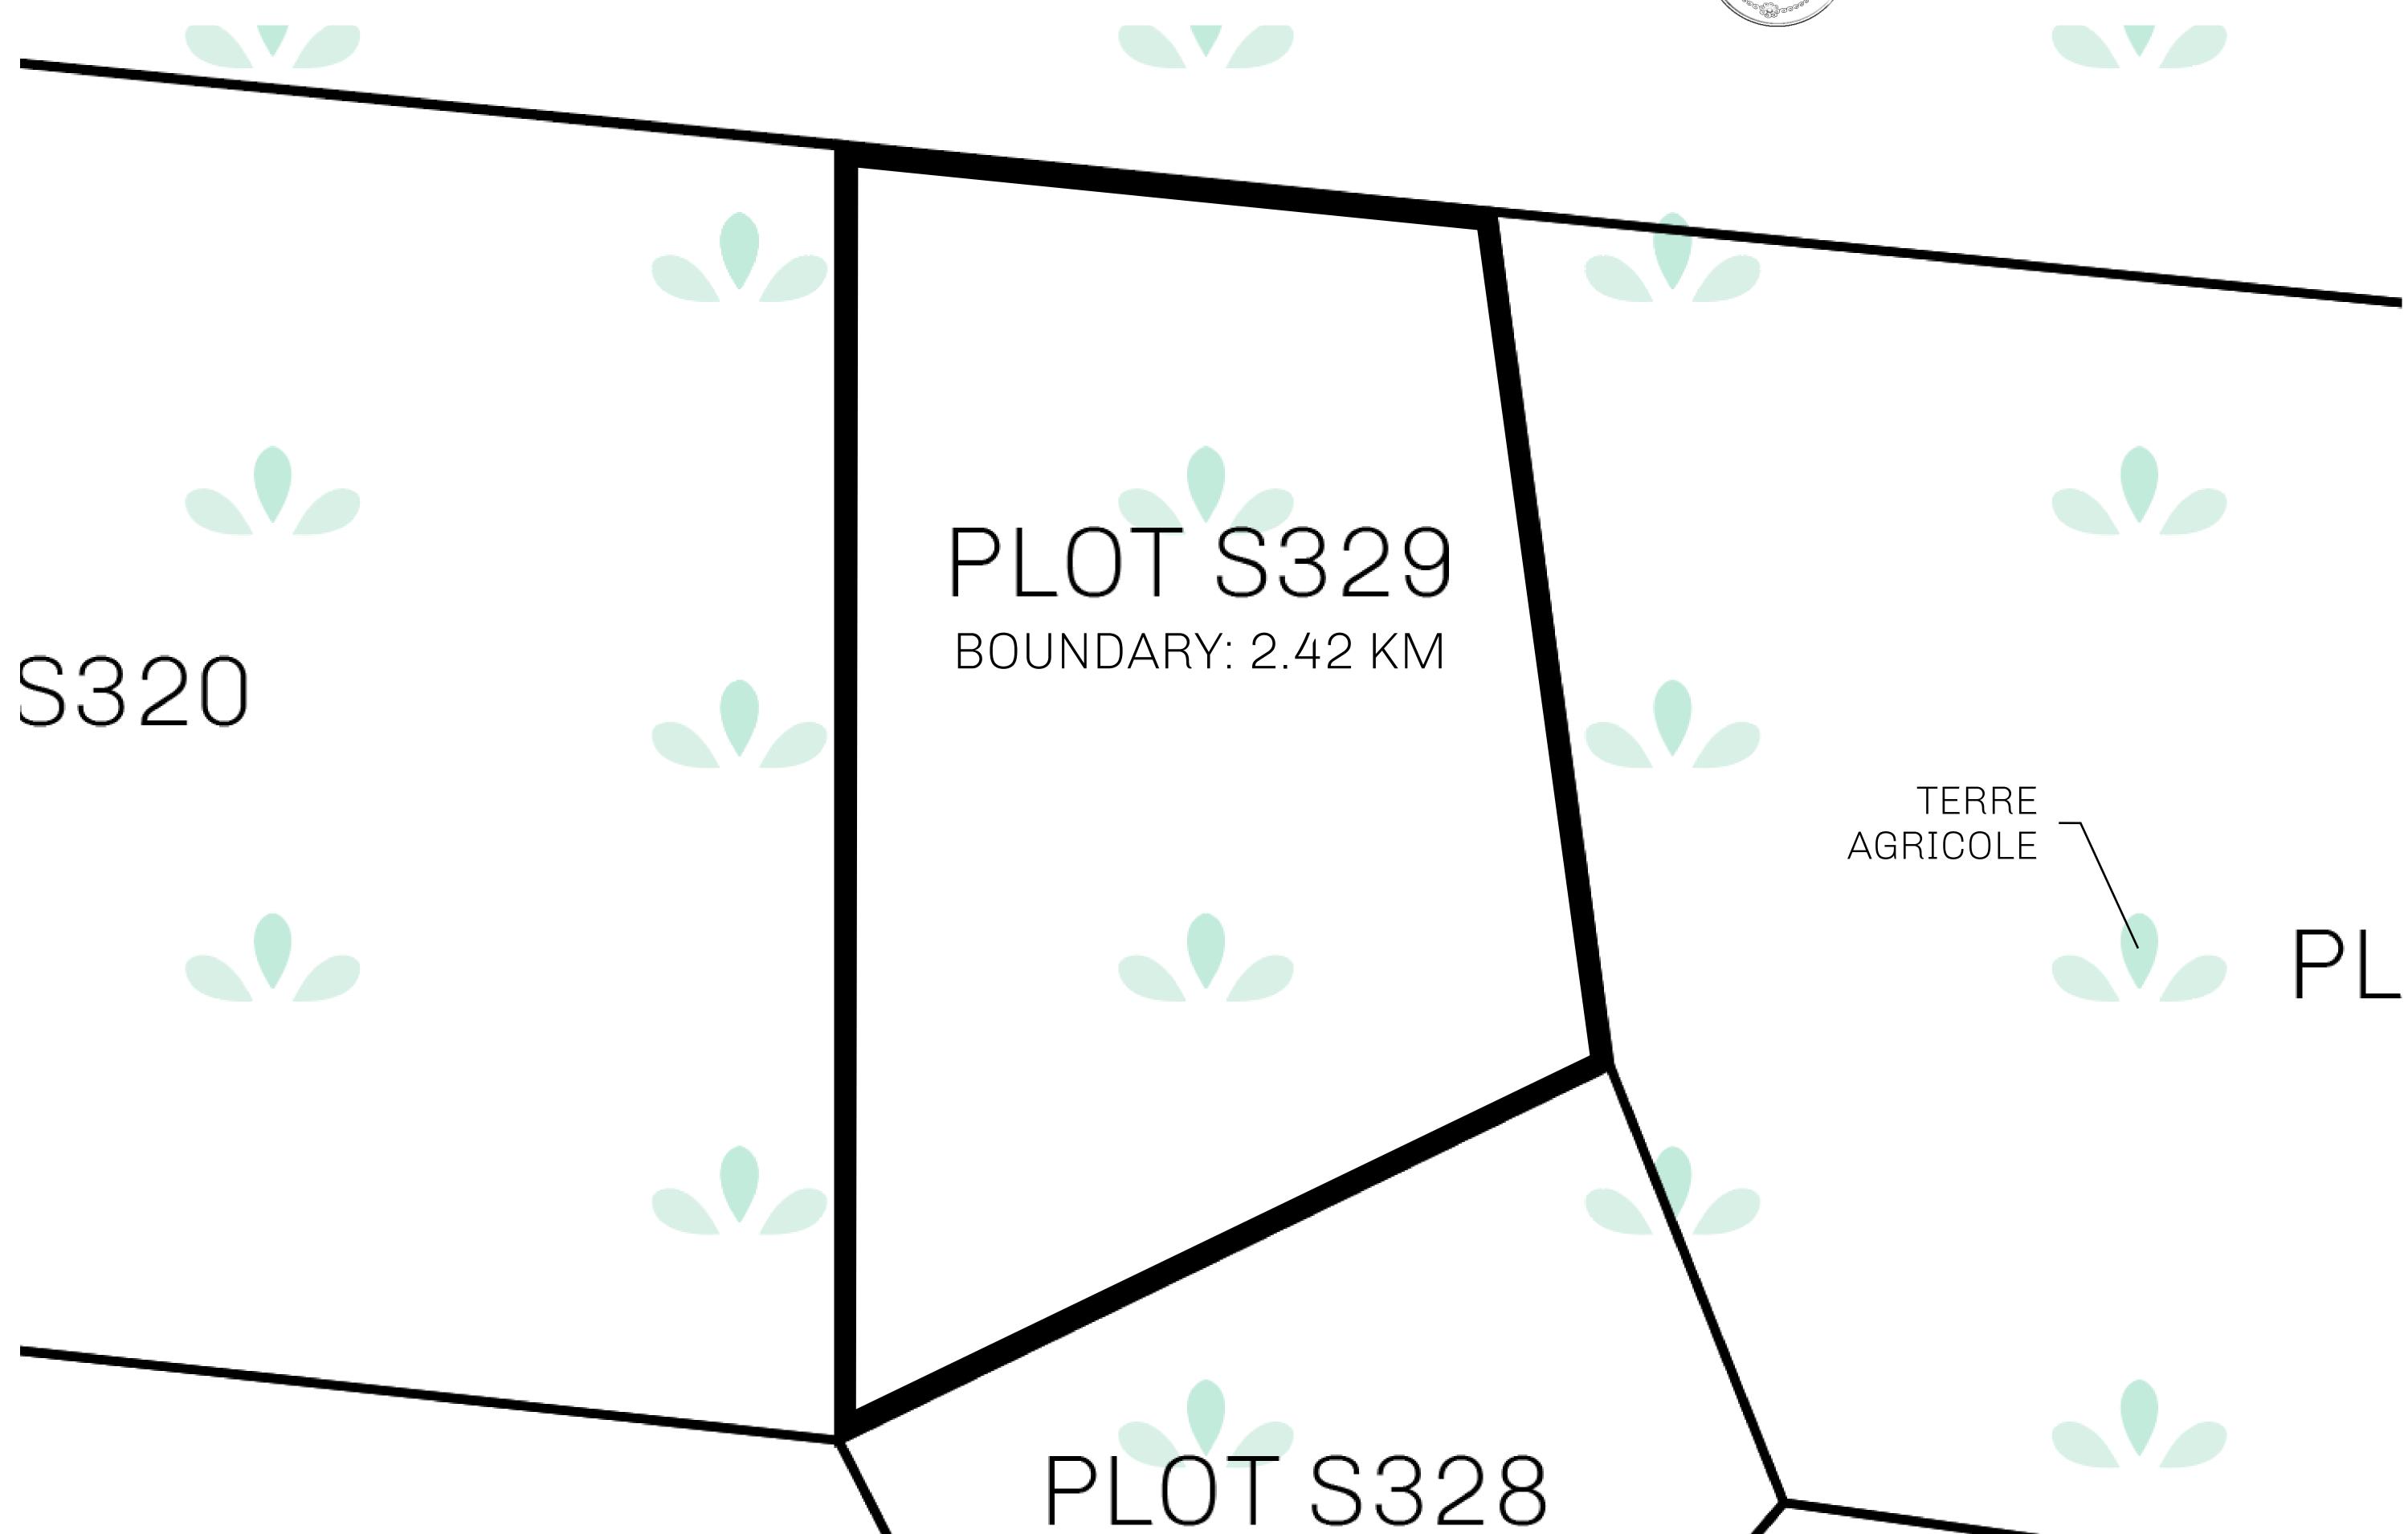

## H.M. LNFT Land Registry ADMINISTRATIVE AREA ROYAUME DE SATOSHI Type W-SL: Share of 1% of all LTT redeemed based on number of NFT Stories minted; Mint 4 NFT Stories