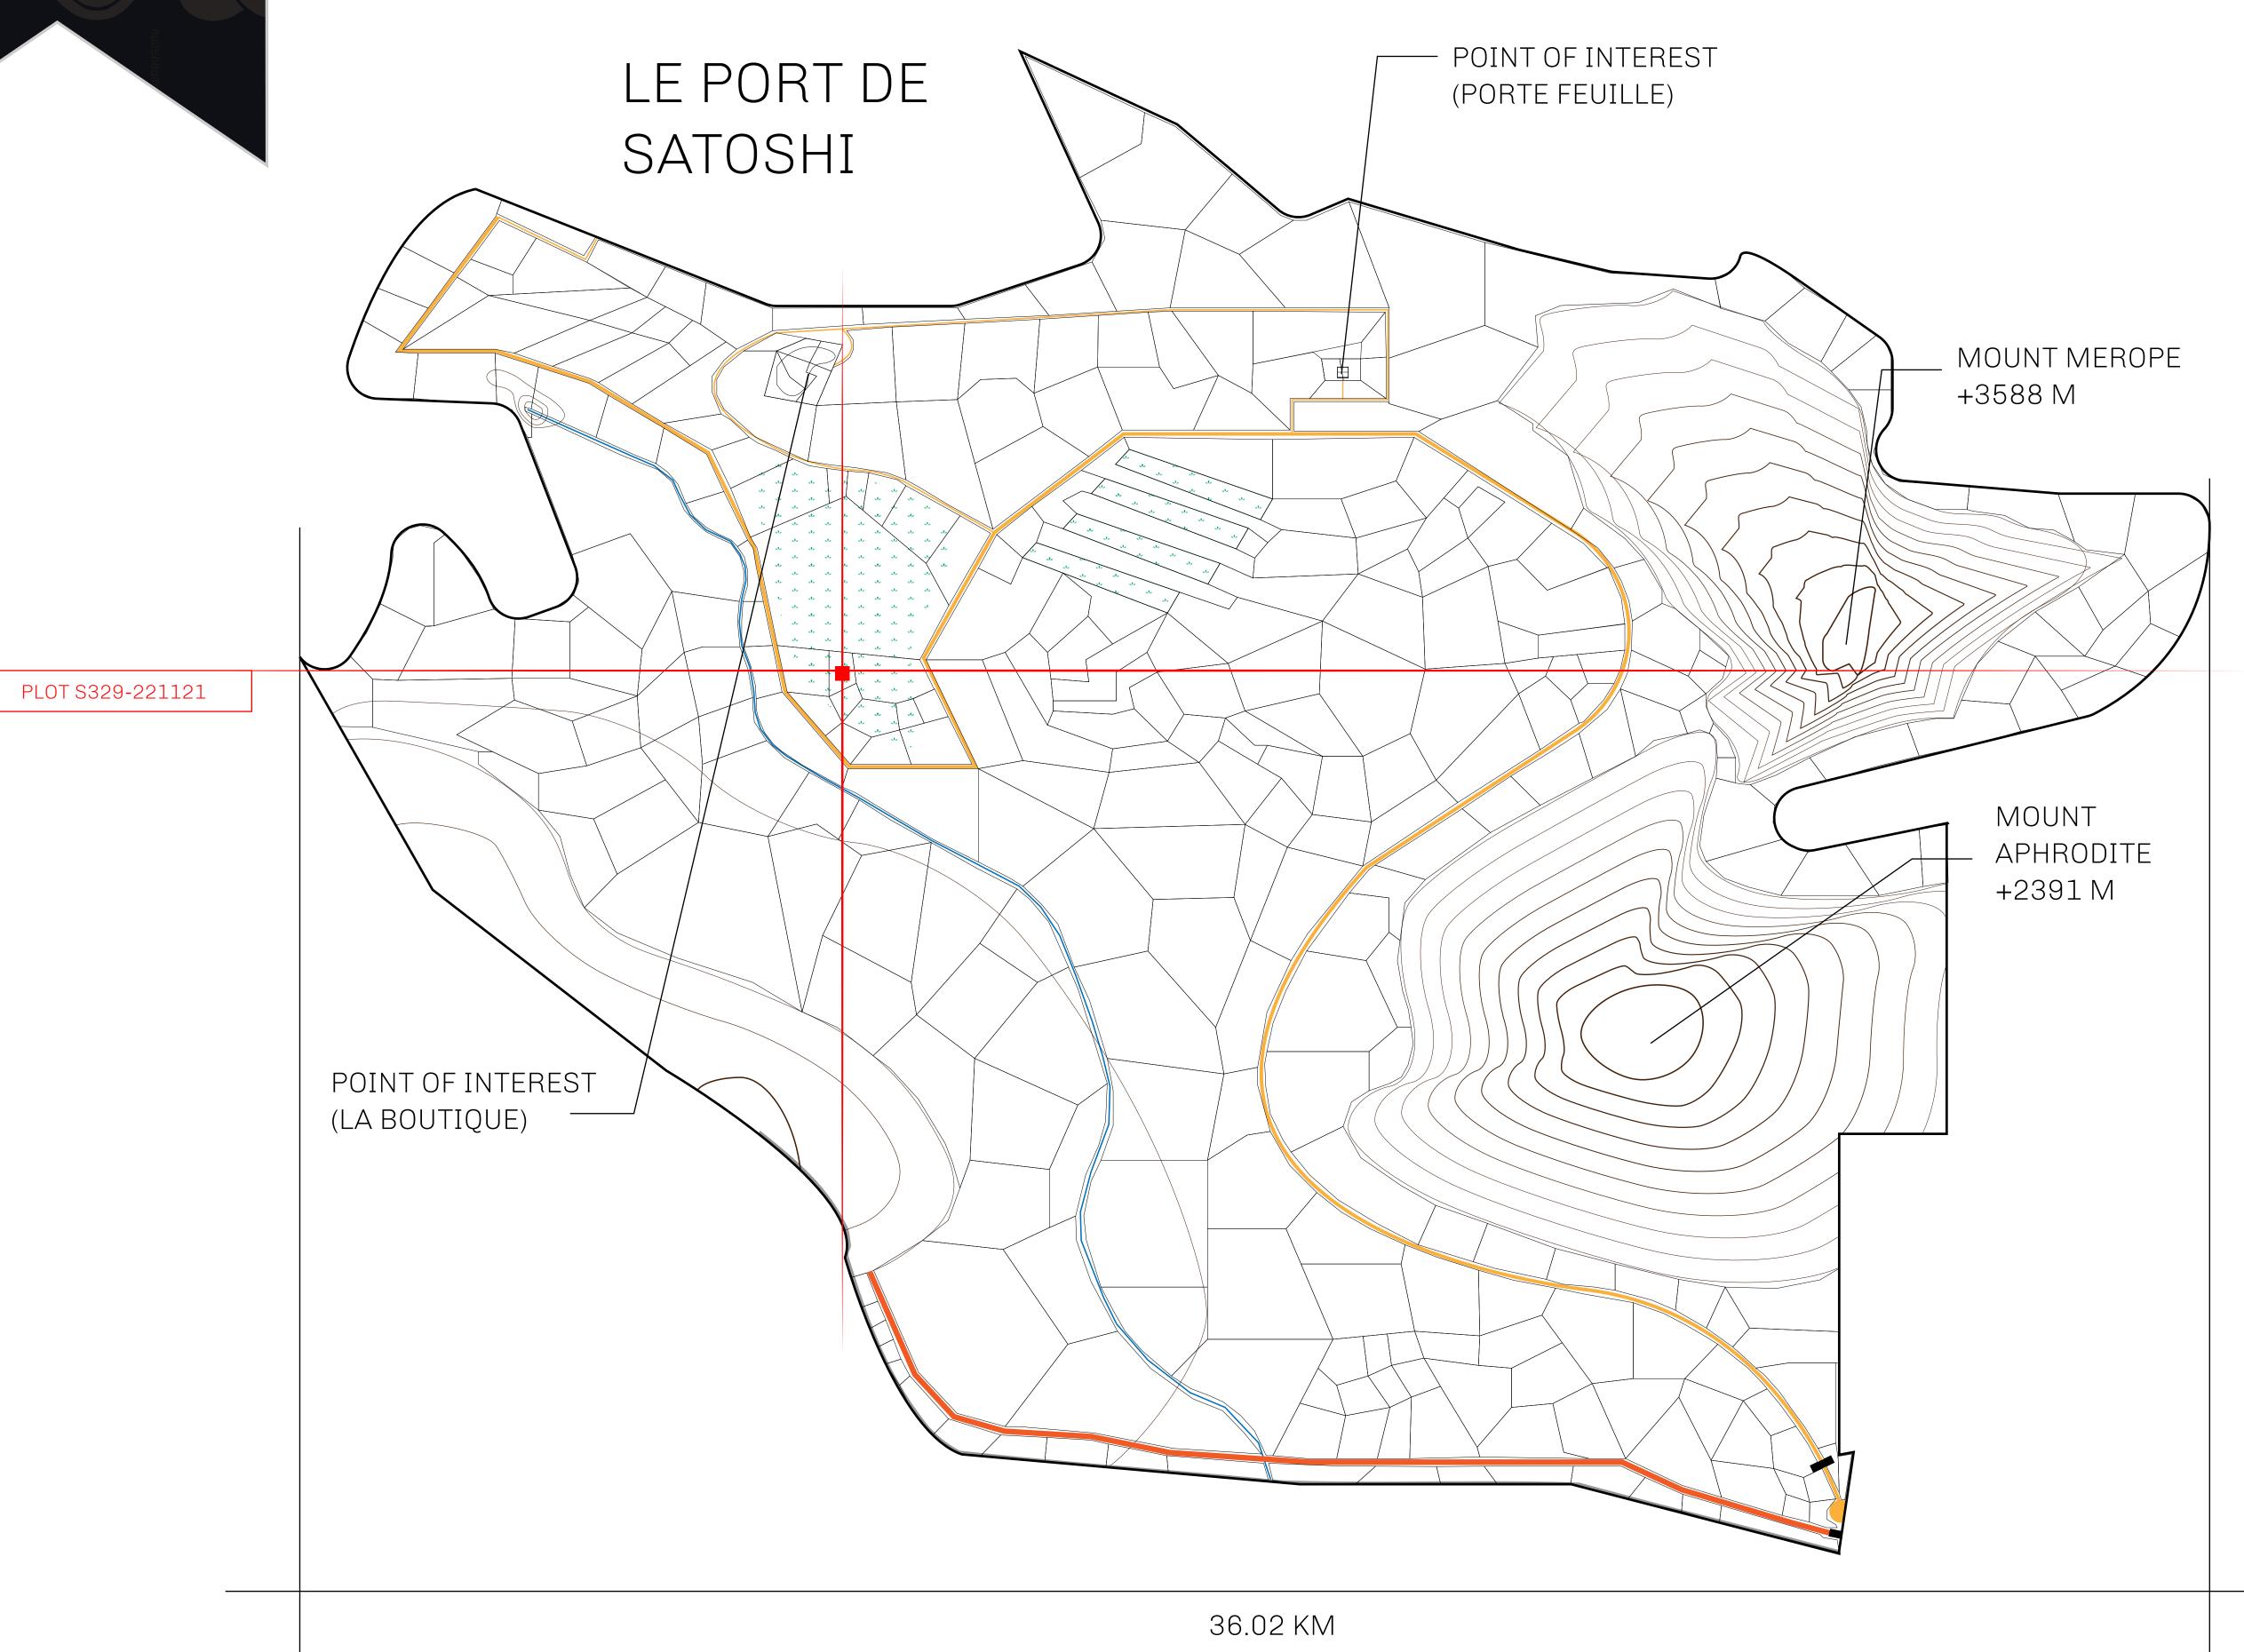

## GEOGRAPHY

COASTLINE 131 KM (81.40 MILES)

BORDERS OCEAN, THE GREAT EMPIRE, X BY SL

HIGHEST POINT MOUNT MEROPE +3588 M
LOWEST POINT THE PORT OF SATOSHI 0 M

PLOTS 331 SCALE 1:50000