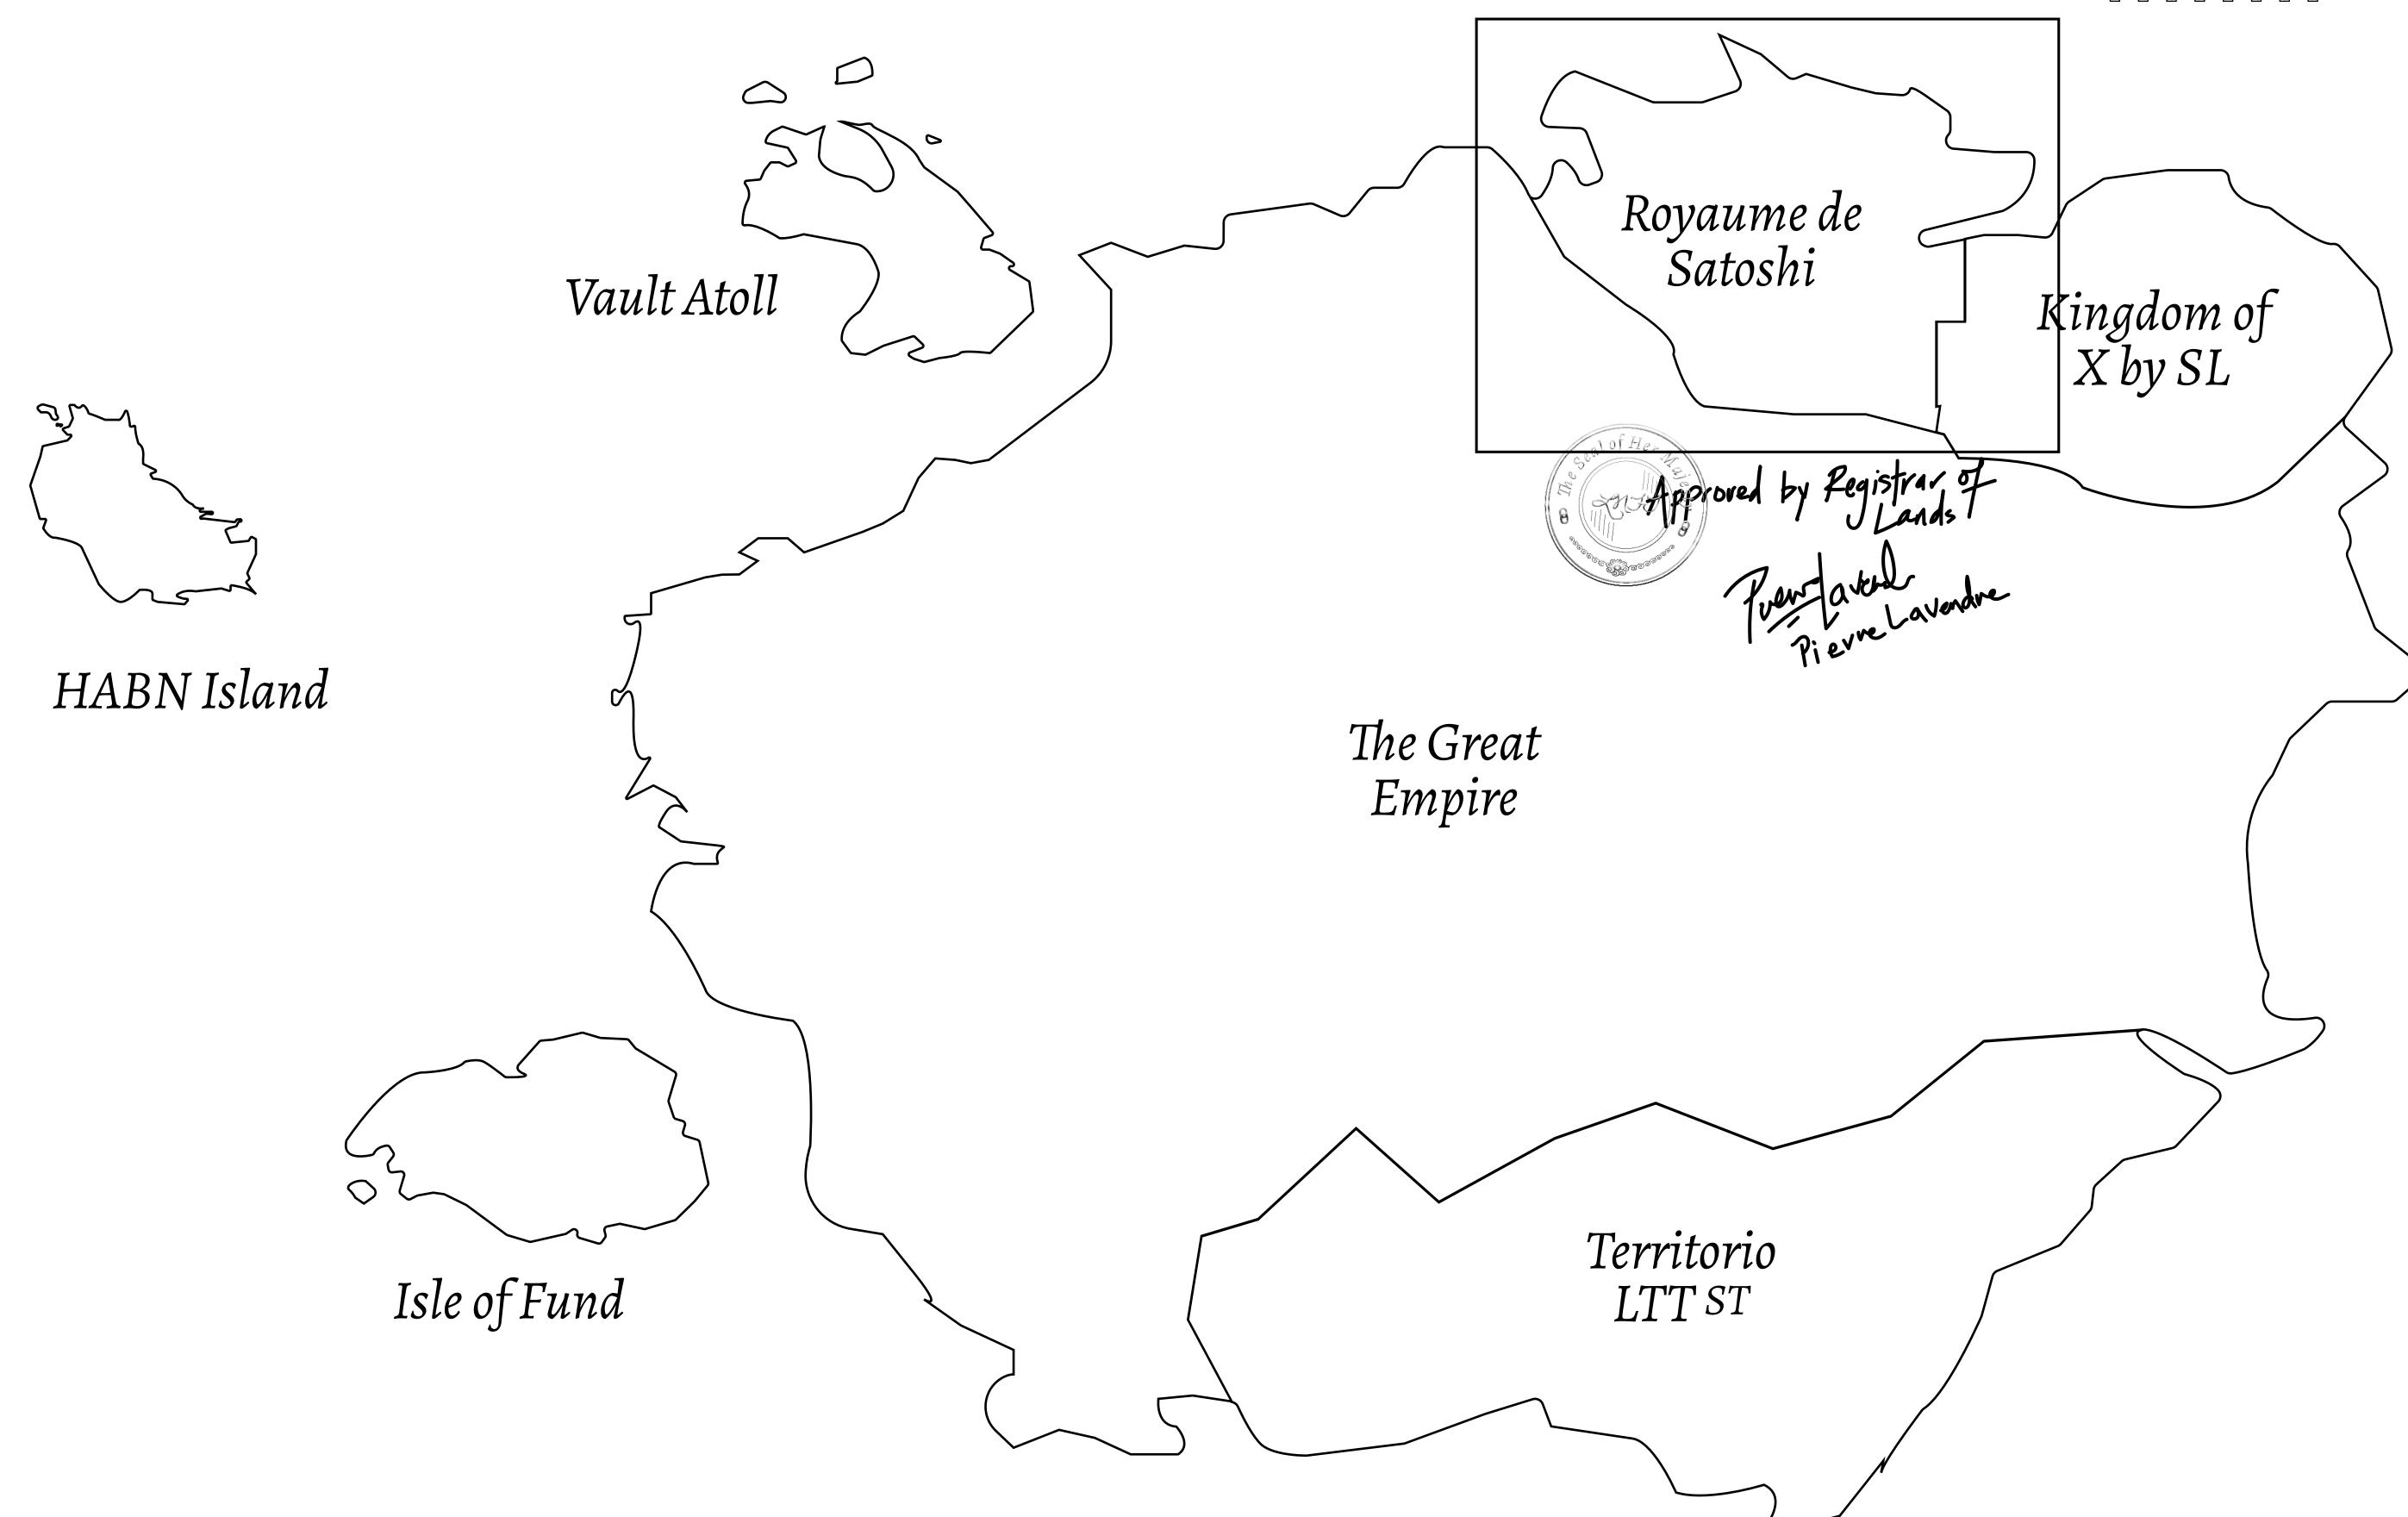

## GEOGRAPHY

COASTLINE 131 KM (81.40 MILES)

BORDERS OCEAN, THE GREAT EMPIRE, X BY SL

HIGHEST POINT MOUNT MEROPE +3588 M
LOWEST POINT THE PORT OF SATOSHI 0 M

PLOTS 331 SCALE 1:50000

## H.M. LNFT Land Registry ADMINISTRATIVE AREA ROYAUME DE SATOSHI Type W-SL: Share of 1% of all LTT redeemed based on number of NFT Stories minted; Mint 4 NFT Stories