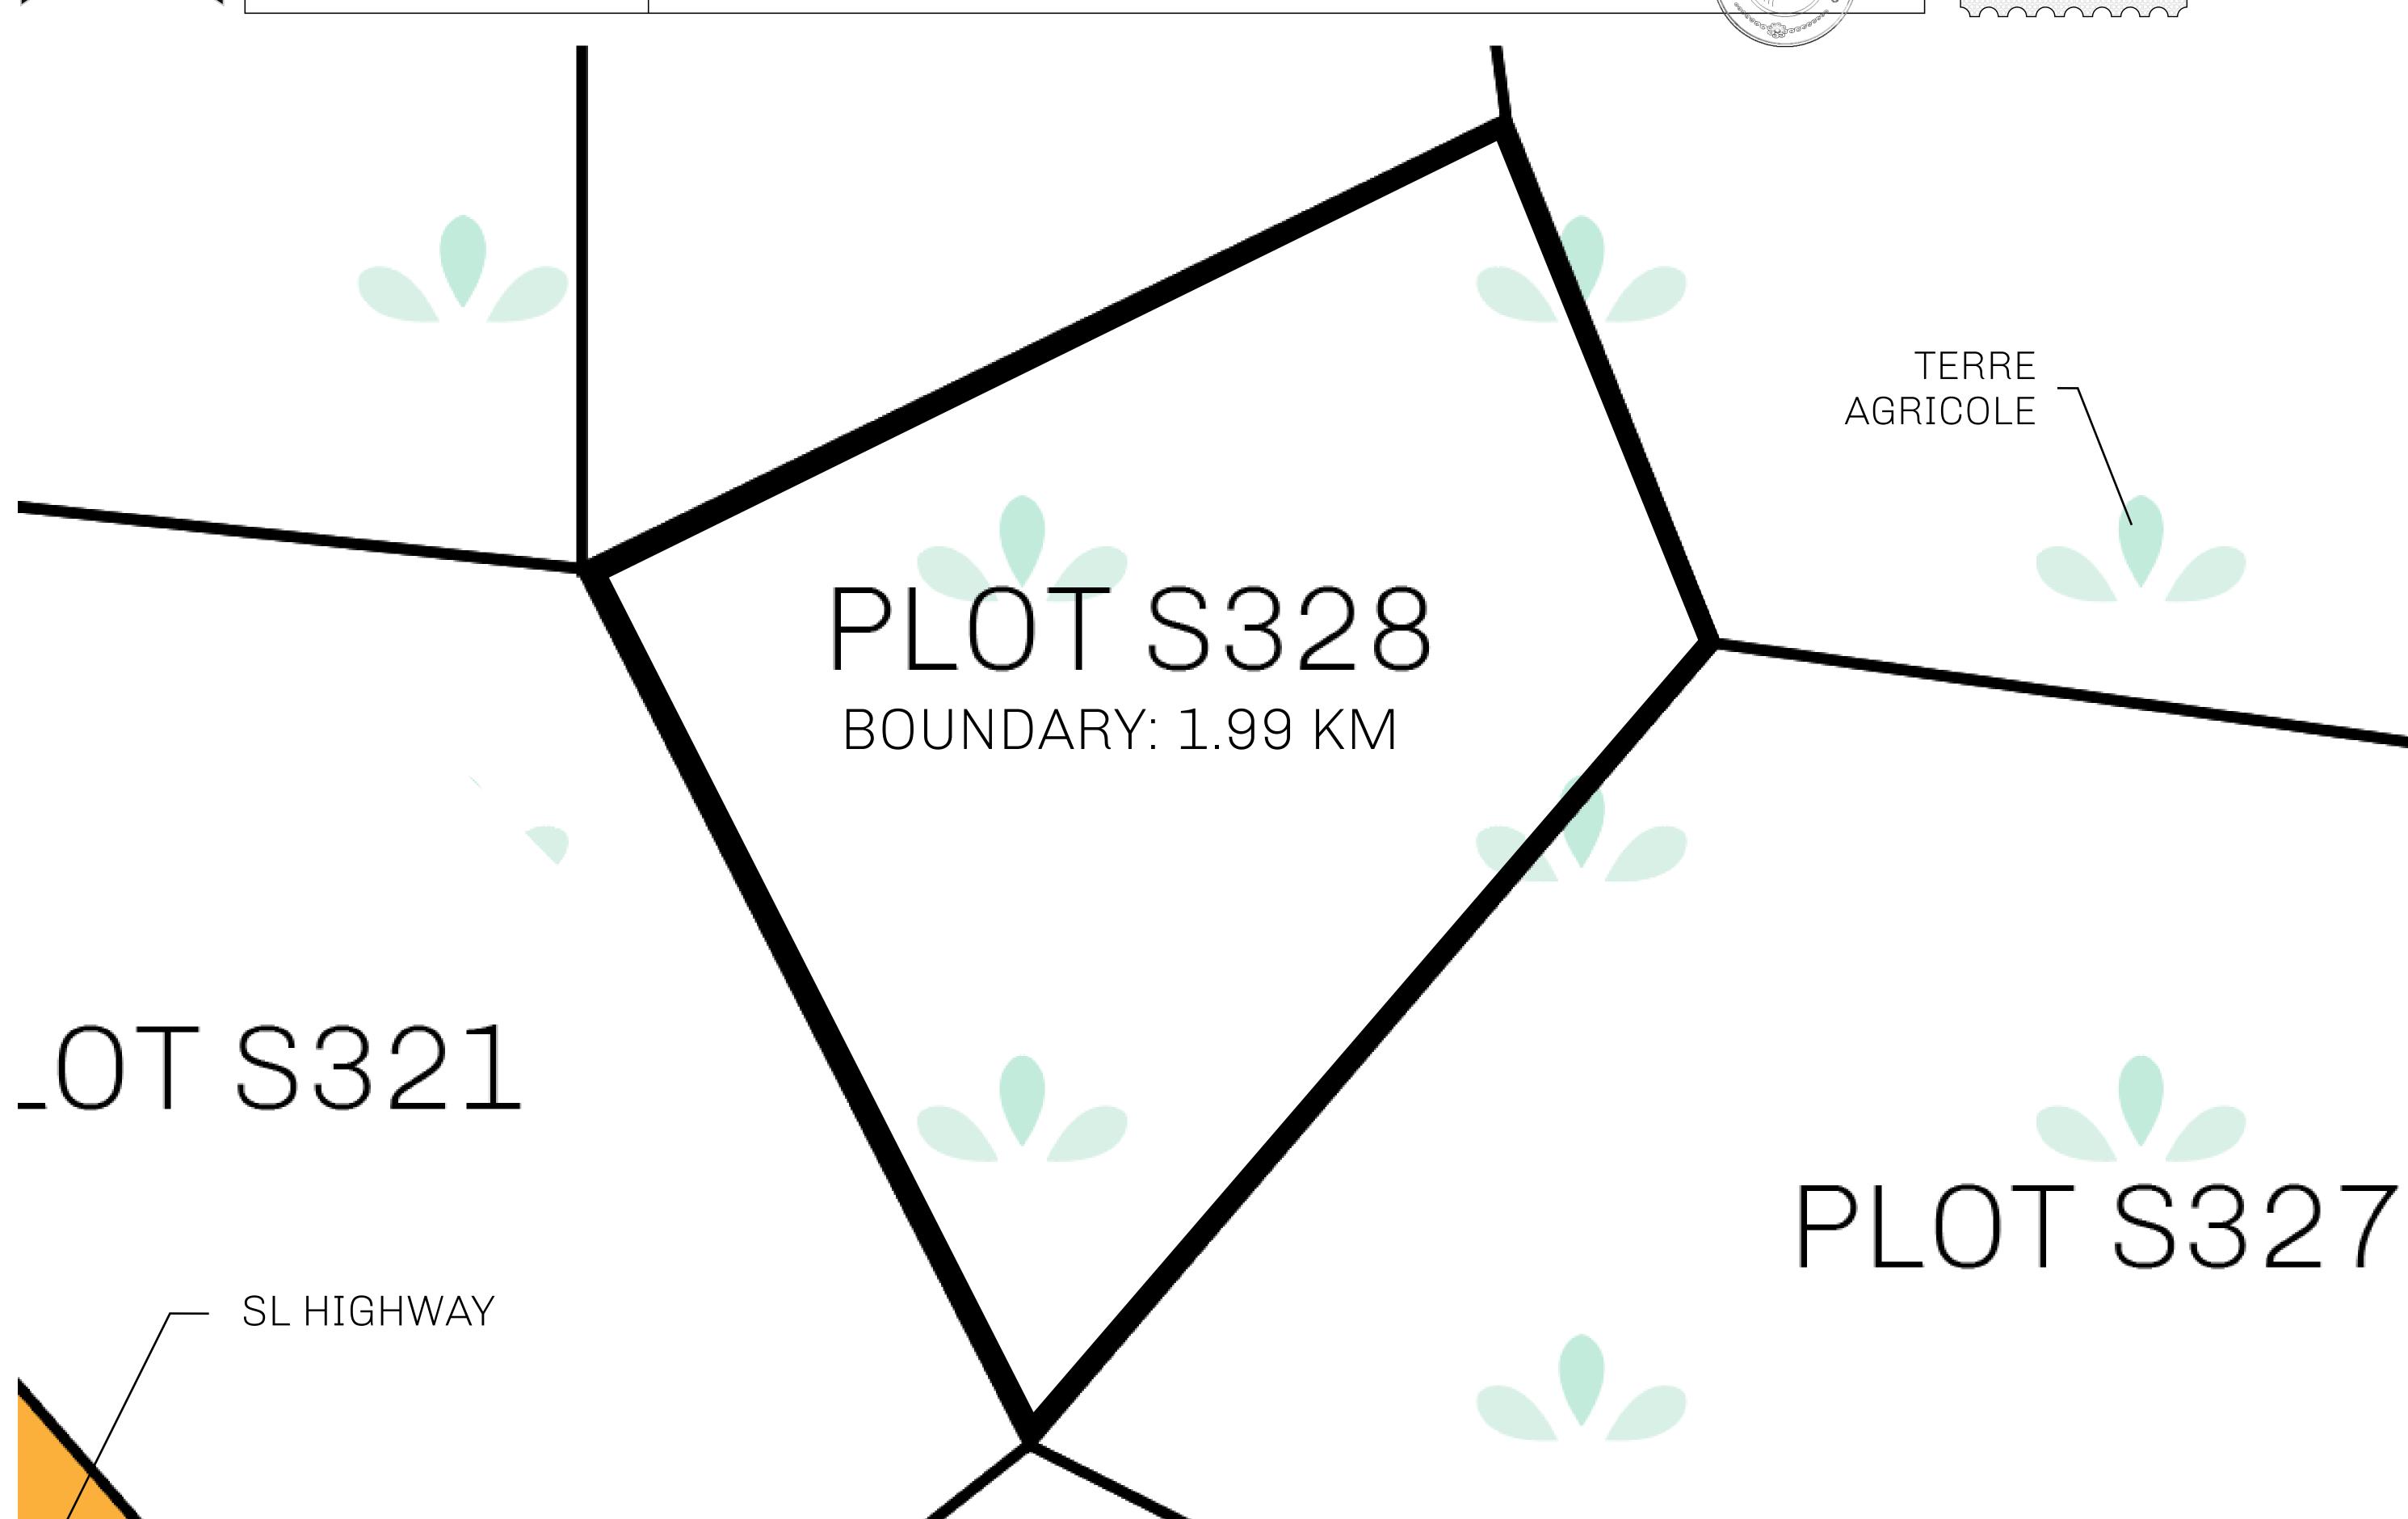

## LOOT NFT WORLD

PLOT S328-221121

## H.M. LNFT Land Registry

S328-221121

TITLE NUMBER

ADMINISTRATIVE AREA

ROYAUME DE SATOSHI

ISSUED 22 November 2021

SCALE **1/50000** 

OWNER ENTITLEMENT