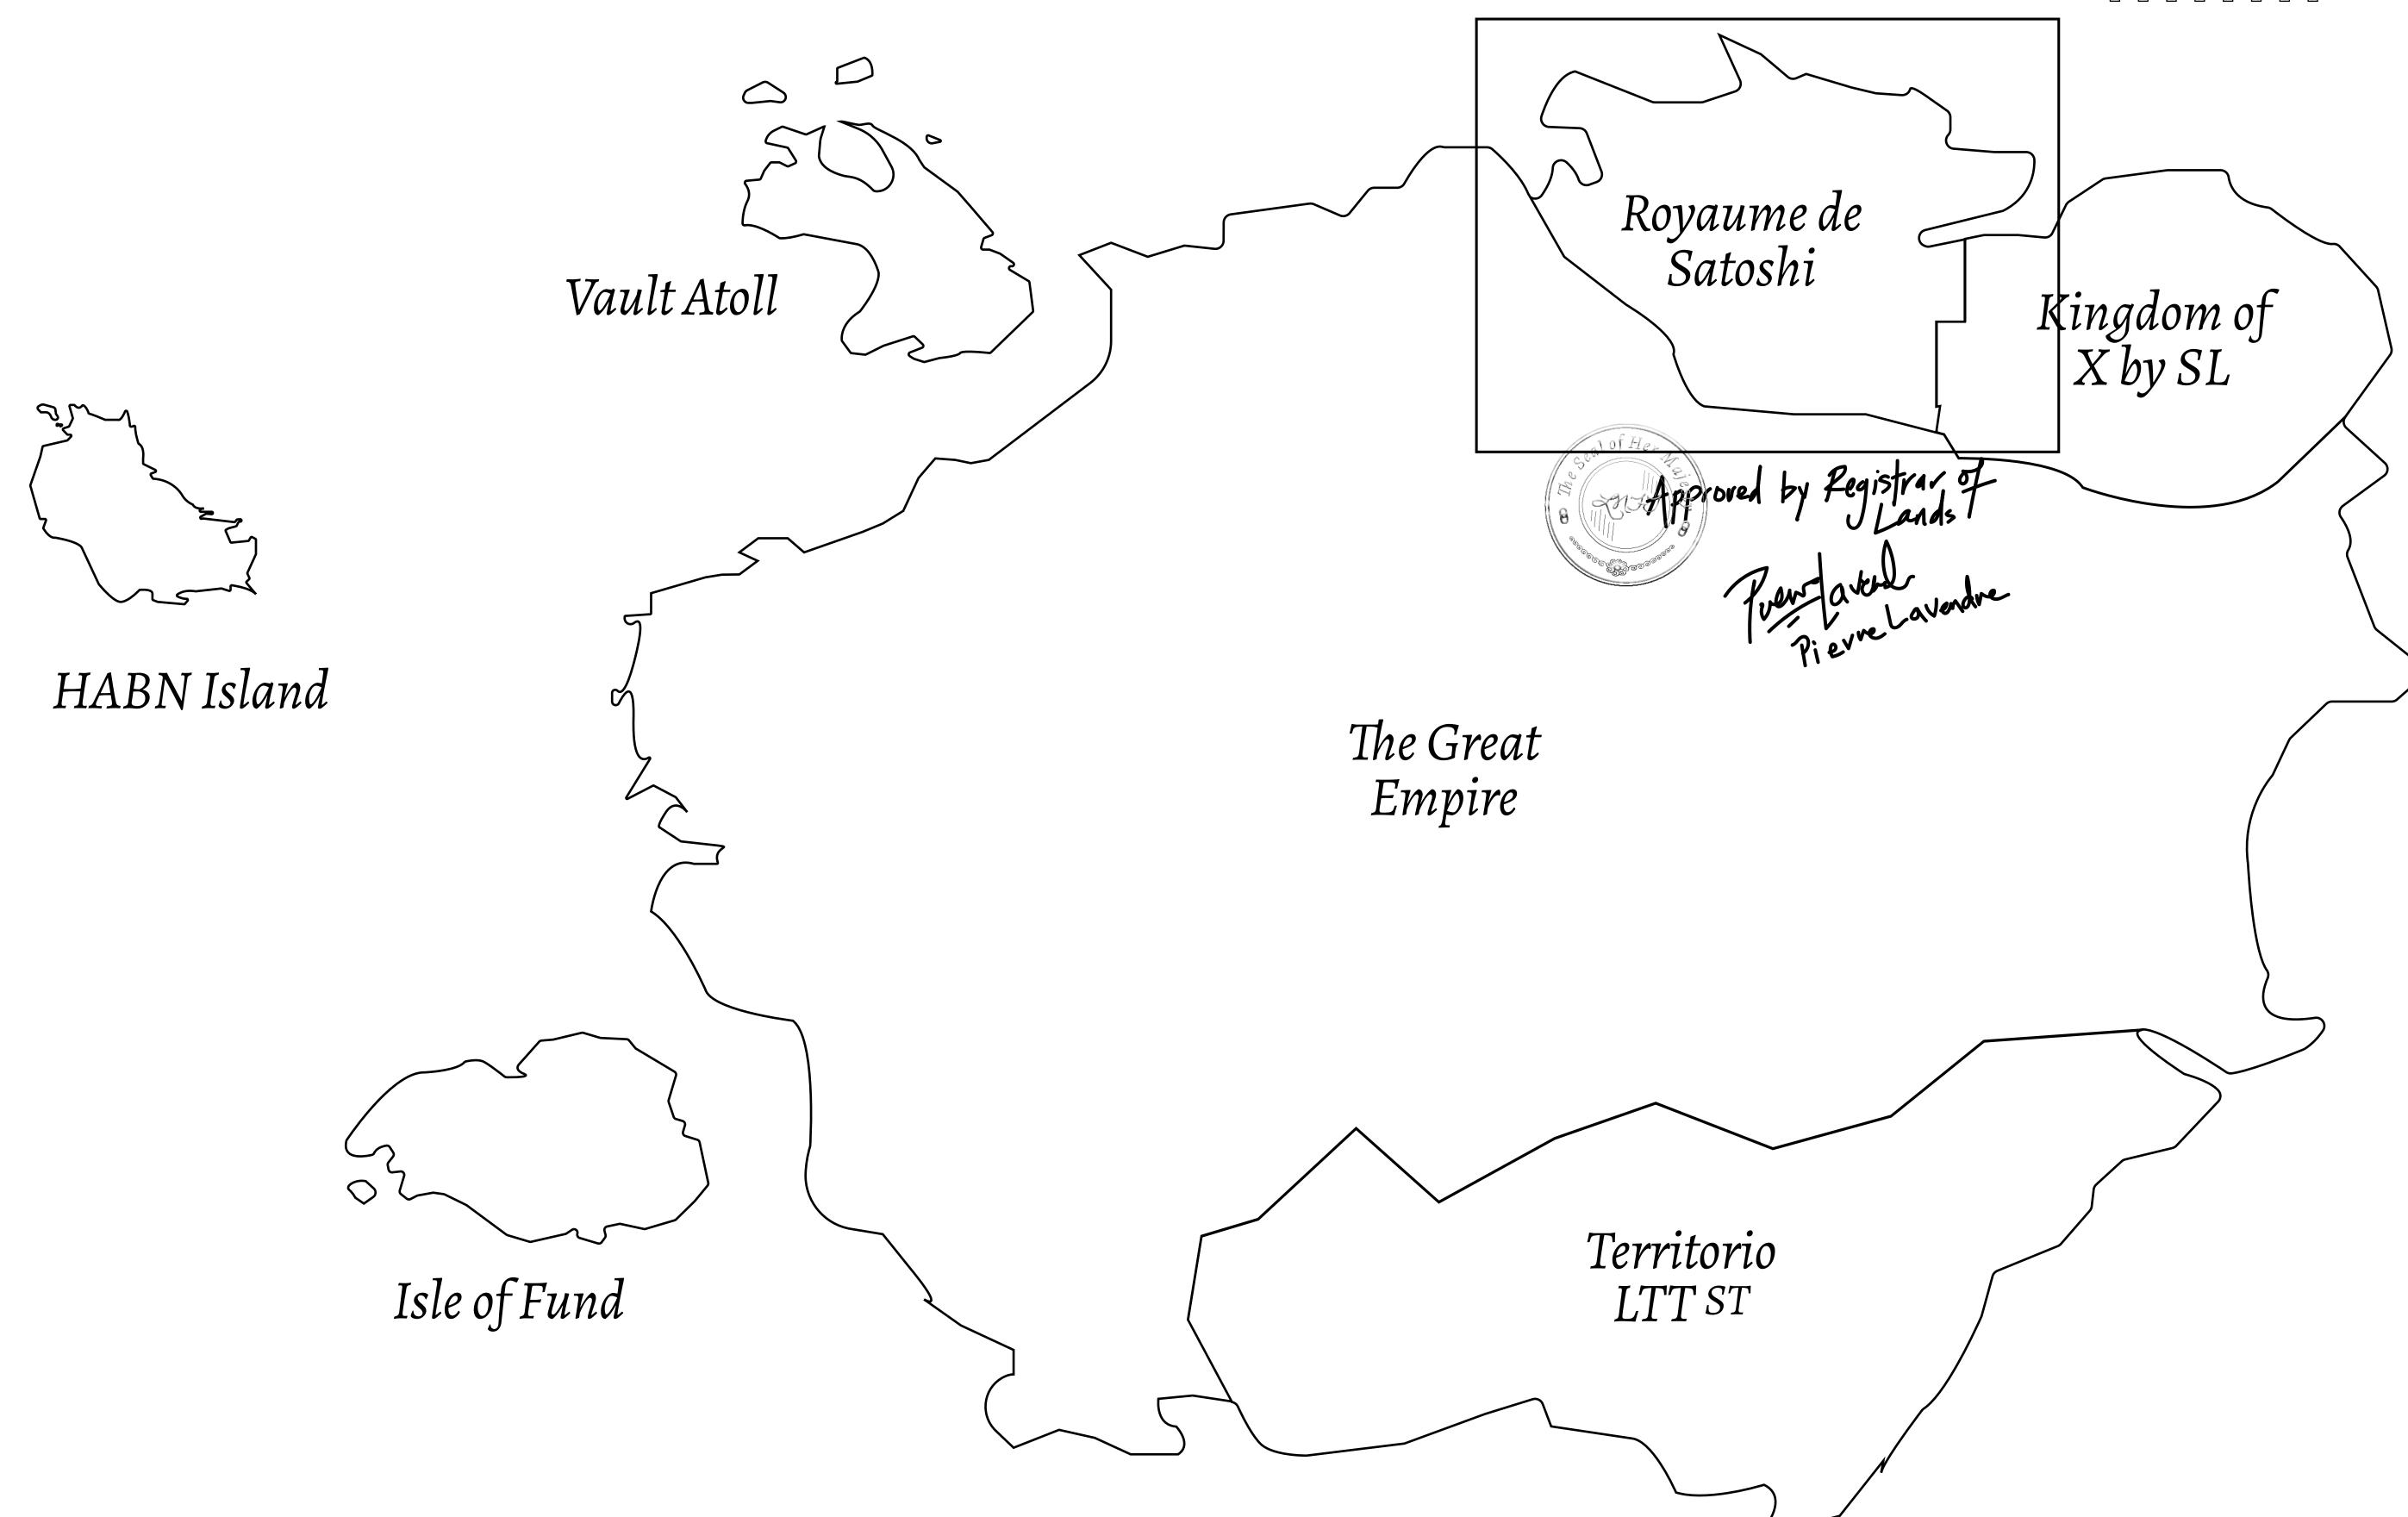

## GEOGRAPHY

COASTLINE 131 KM (81.40 MILES)

BORDERS OCEAN, THE GREAT EMPIRE, X BY SL

HIGHEST POINT MOUNT MEROPE +3588 M
LOWEST POINT THE PORT OF SATOSHI 0 M

PLOTS 331 SCALE 1:50000

## H.M. LNFT Land Registry

S328-221121

TITLE NUMBER

ADMINISTRATIVE AREA

ROYAUME DE SATOSHI

ISSUED 22 November 2021

SCALE **1/50000** 

OWNER ENTITLEMENT