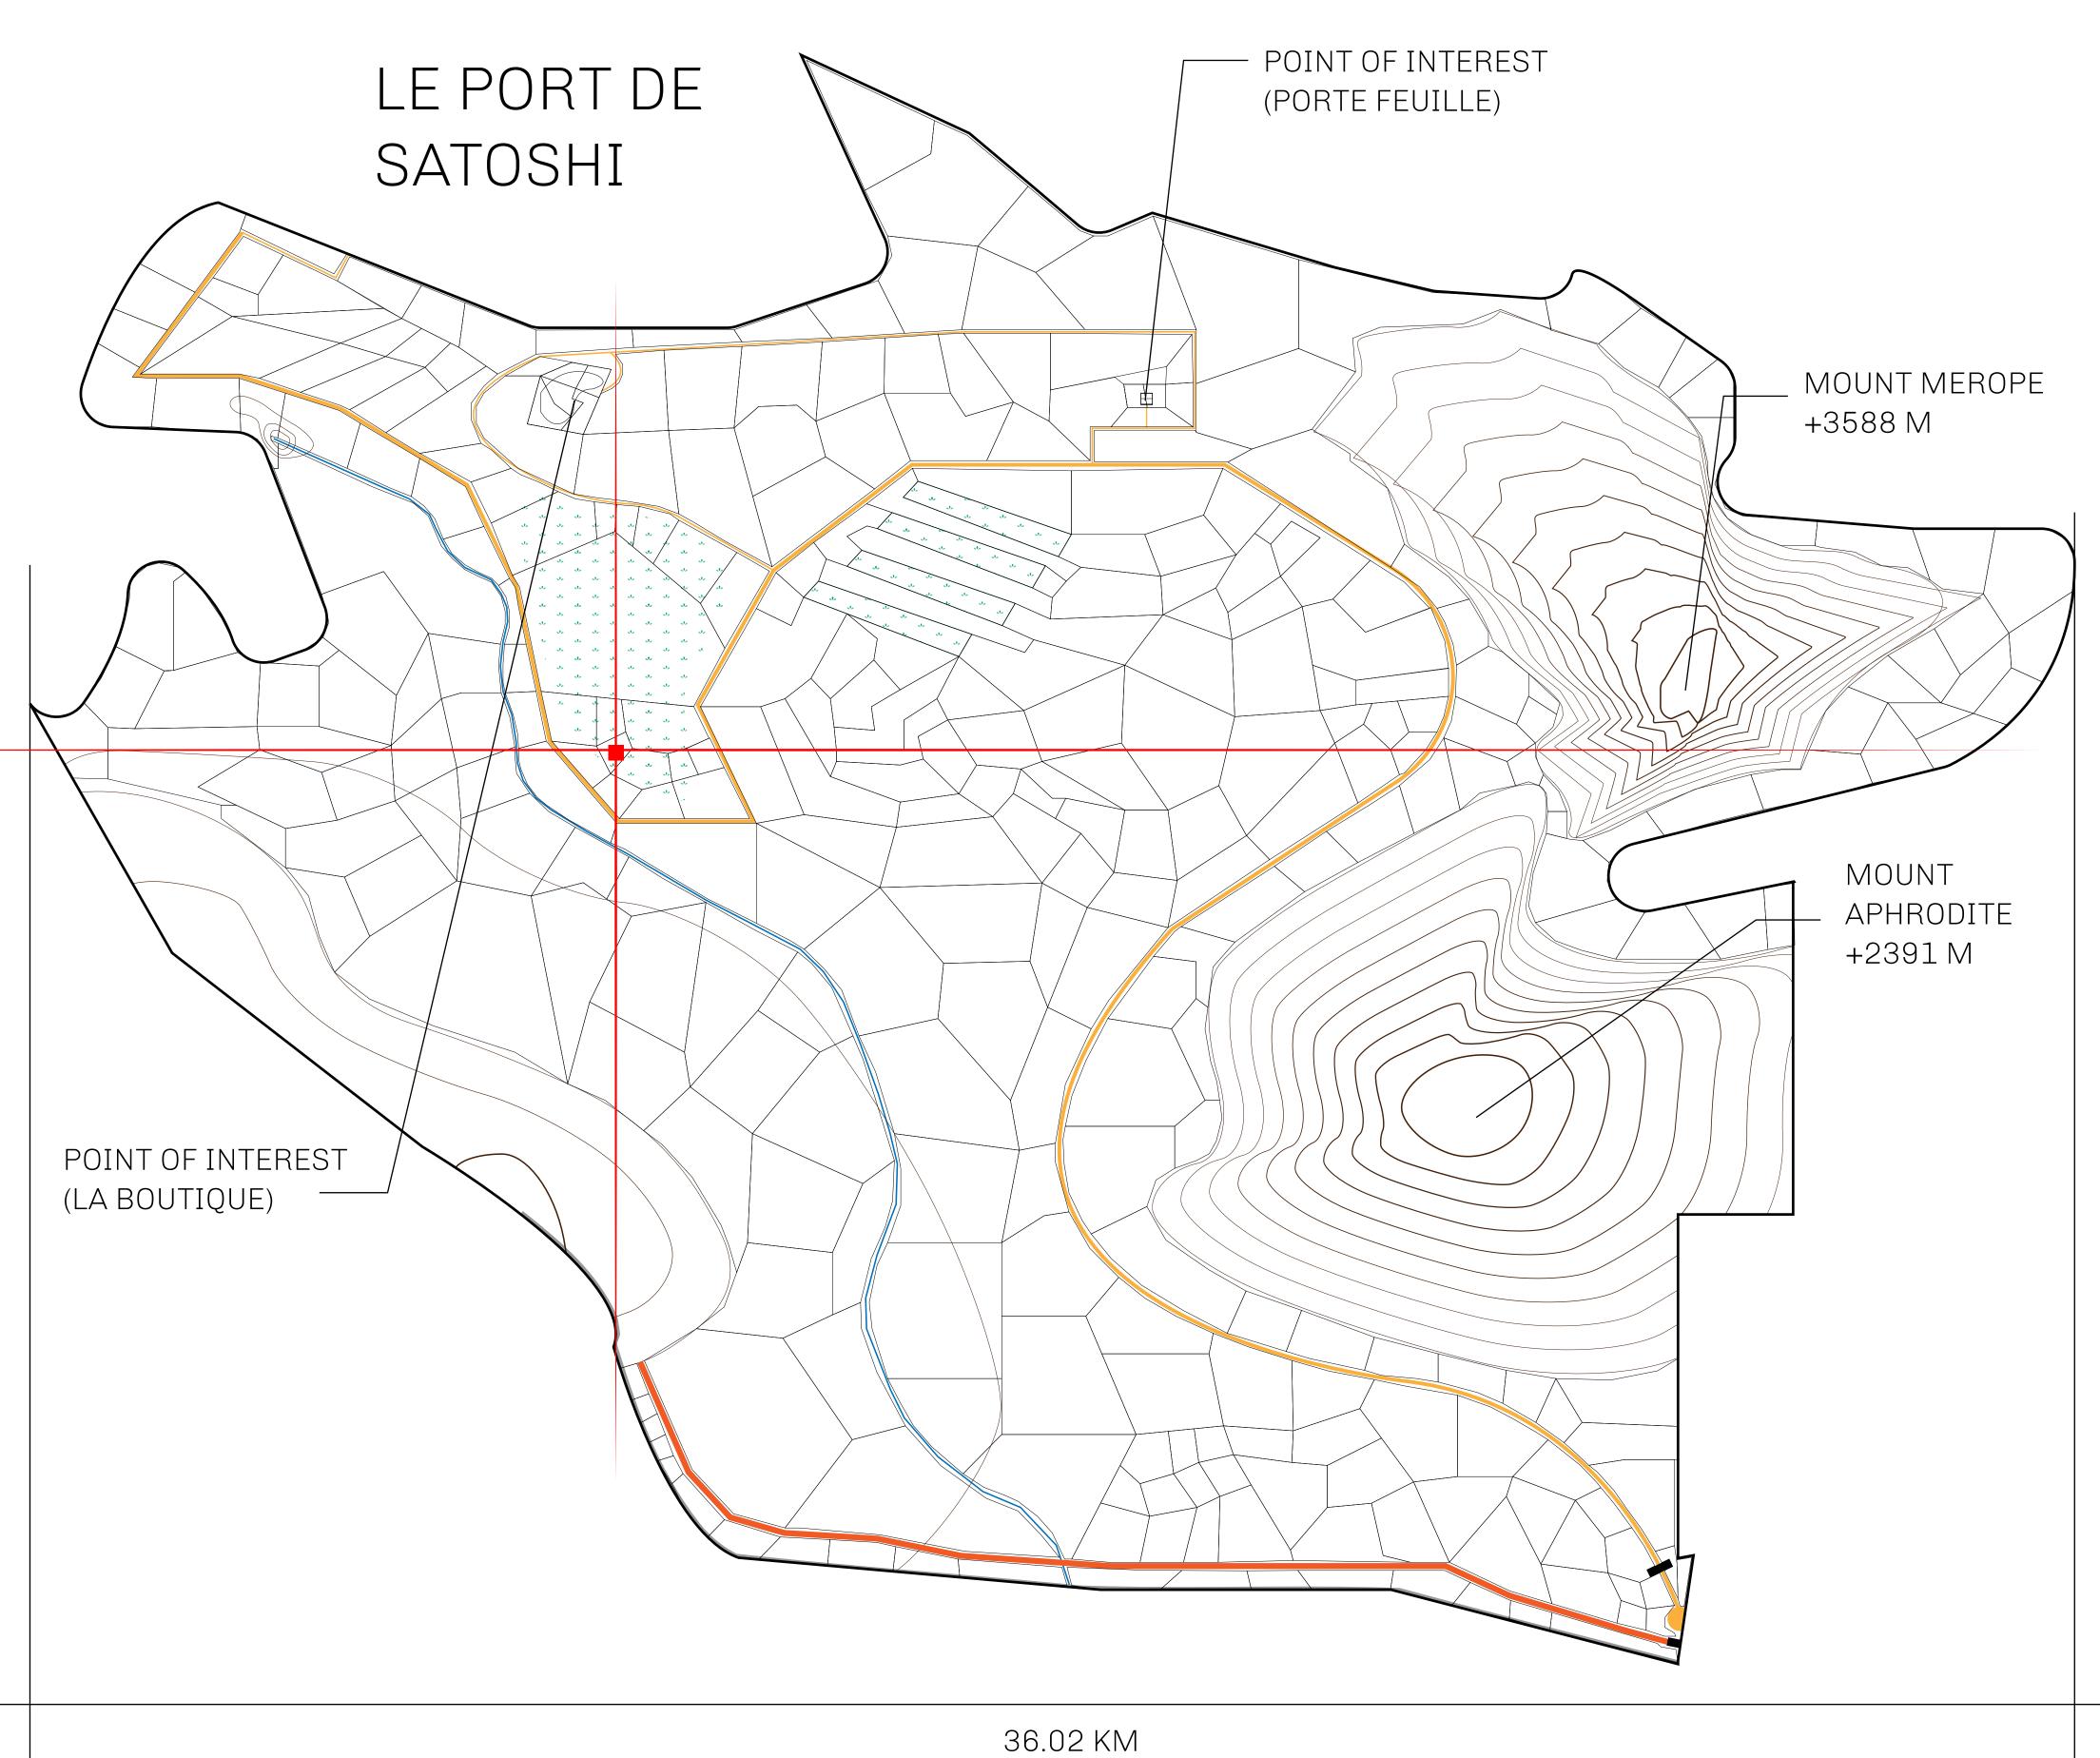

## LES SULTANS

A place of stunning beauty, Le Royaume is known for its exquisite shopping, parks, and grand boulevards. Satoshi's Lounge (the area of La Boutique and Porte Feuille) offers limited-edition and unique items only available for sale in LTT. Land, all sorts of embellishments, and widgets are sold exclusively here. All items are offered first on auction for 24 hours (with a reserve price), and if the reserve is not met, they are listed in a buy-it-now format (reserve price, plus 10%).

## GEOGRAPHY

COASTLINE 131 KM (81.40 MILES)

BORDERS OCEAN, THE GREAT EMPIRE, X BY SL

HIGHEST POINT MOUNT MEROPE +3588 M
LOWEST POINT THE PORT OF SATOSHI 0 M

PLOTS 331 SCALE 1:50000

## H.M. LNFT Land Registry

S328-221121

TITLE NUMBER

ADMINISTRATIVE AREA

ROYAUME DE SATOSHI

ISSUED 22 November 2021

SCALE **1/50000** 

OWNER ENTITLEMENT