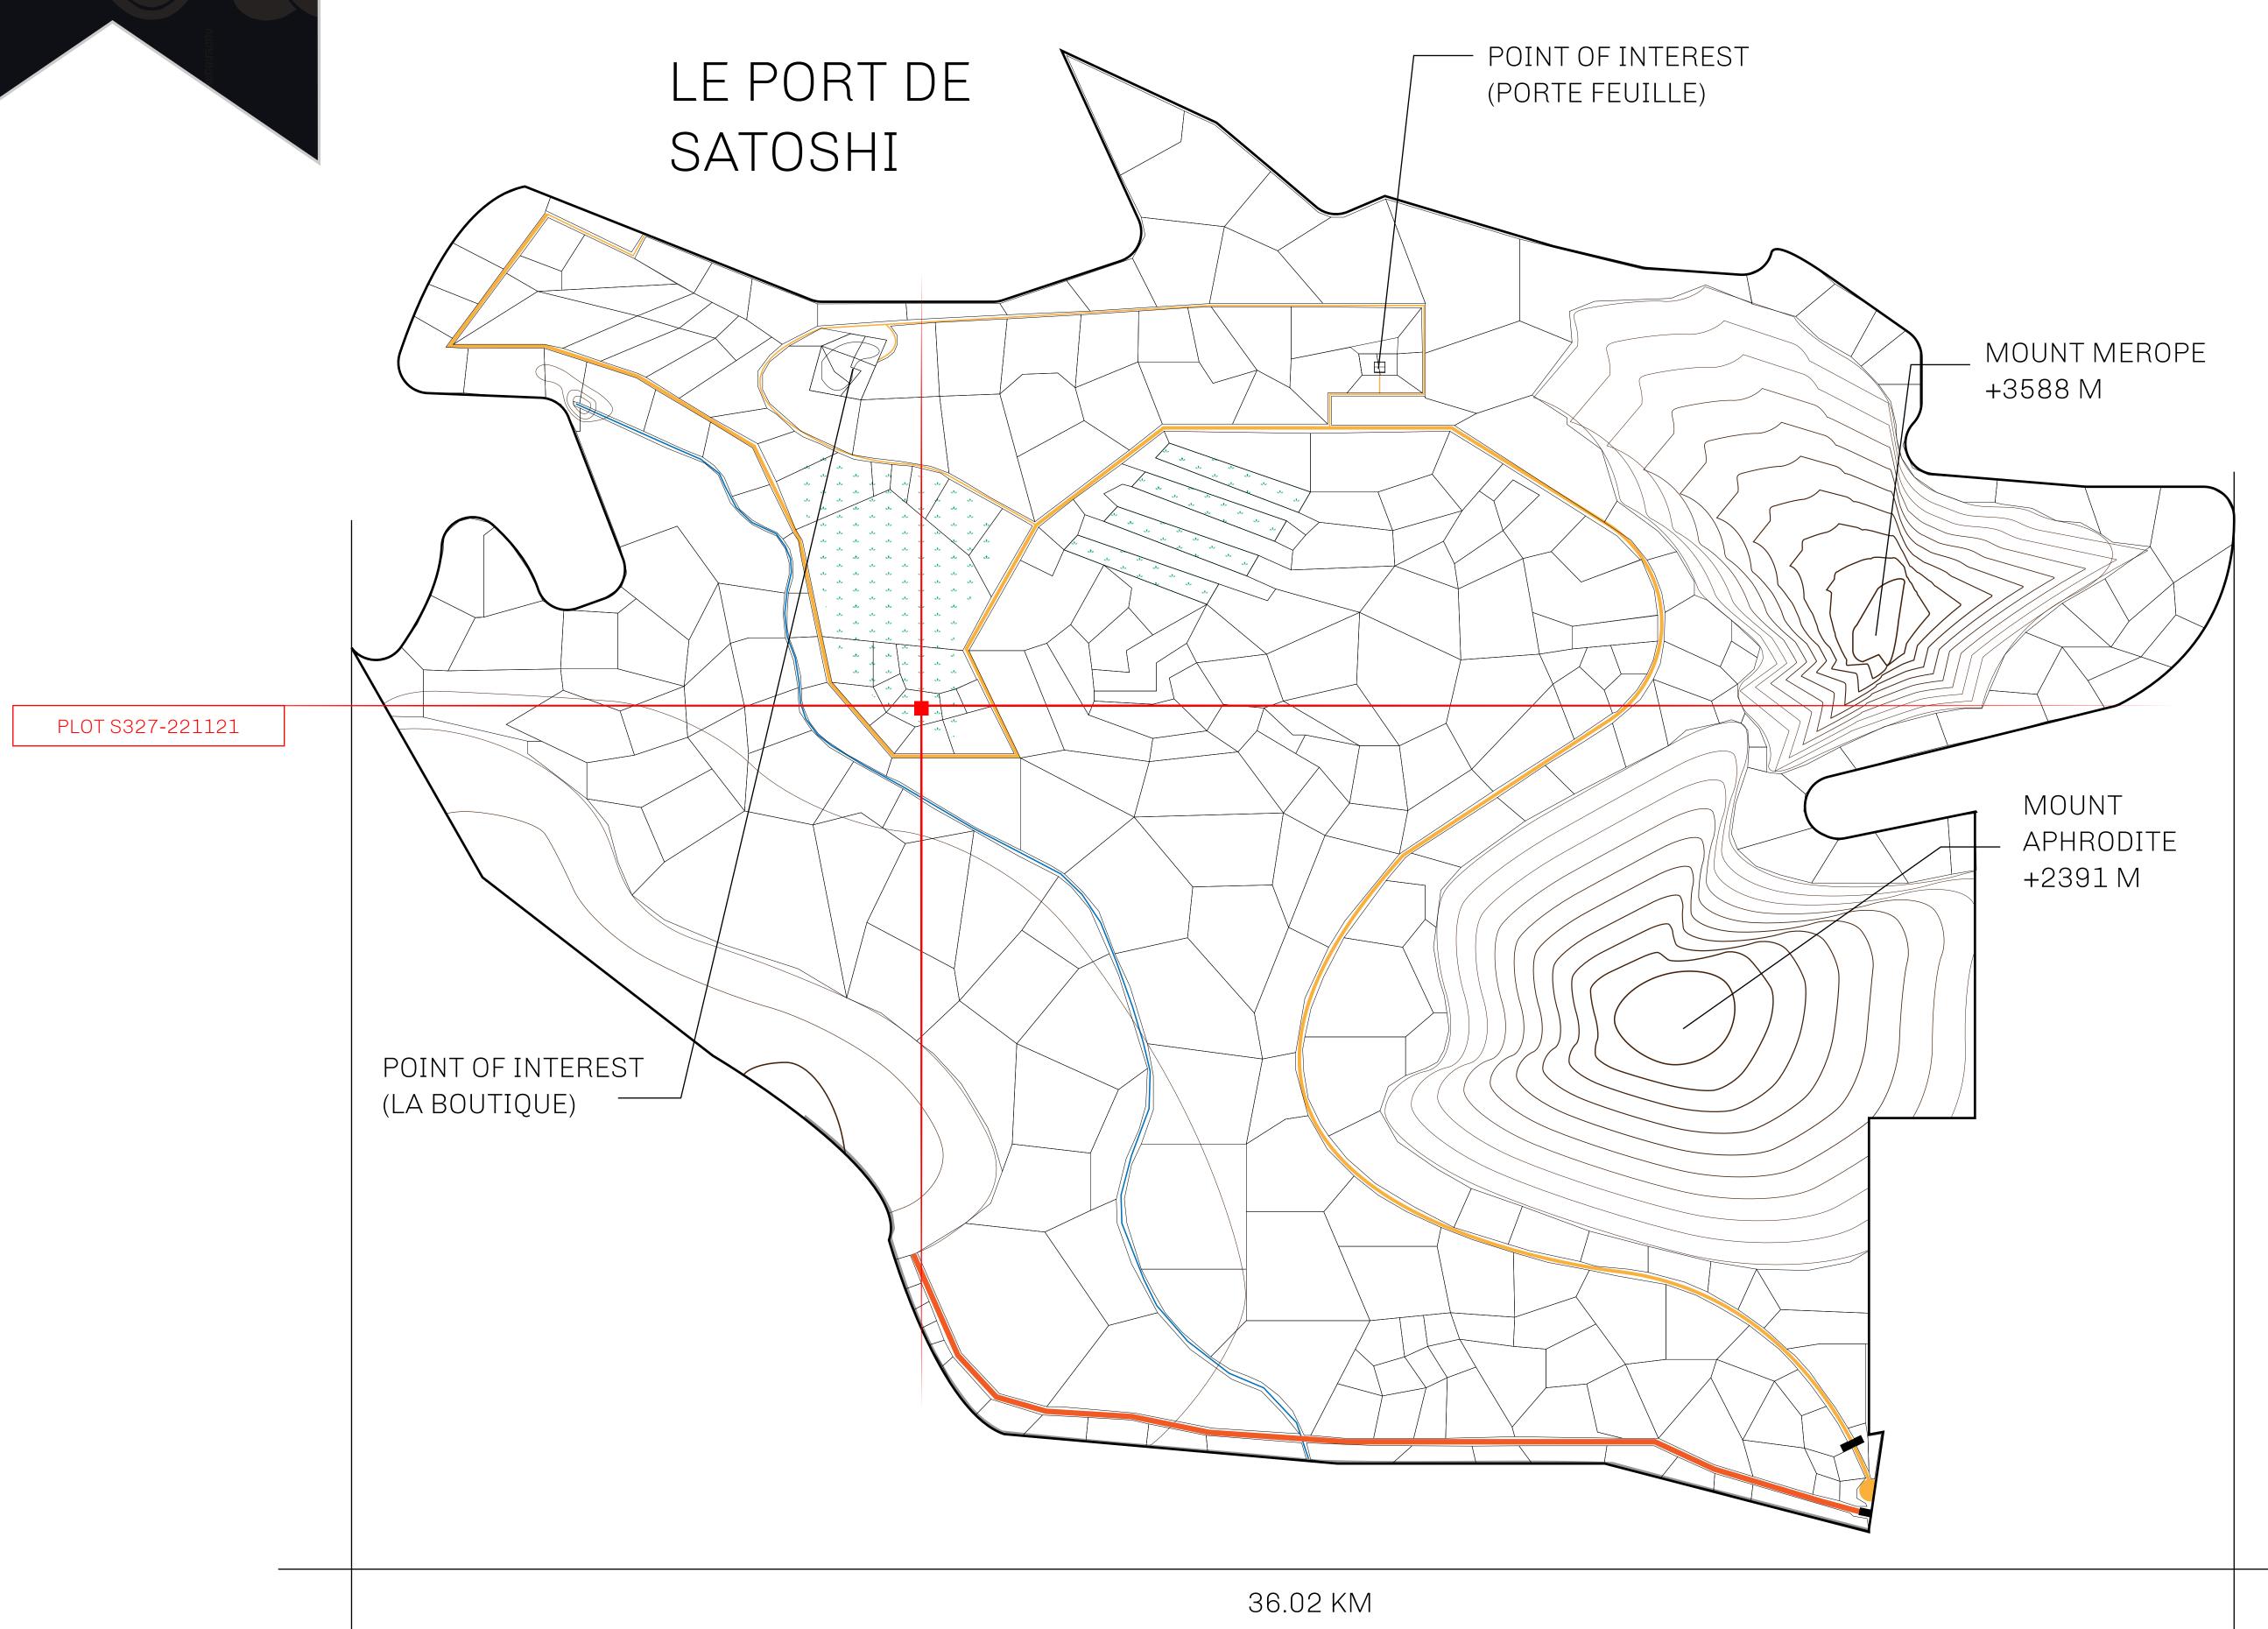

## GEOGRAPHY

COASTLINE 131 KM (81.40 MILES)

BORDERS OCEAN, THE GREAT EMPIRE, X BY SL

HIGHEST POINT MOUNT MEROPE +3588 M
LOWEST POINT THE PORT OF SATOSHI 0 M

PLOTS 331 SCALE 1:50000

## H.M. LNFT Land Registry

TITLE NUMBER

S327-221121

ADMINISTRATIVE AREA

ROYAUME DE SATOSHI

ISSUED 22 November 2021

SCALE **1/50000** 

OWNER ENTITLEMENT