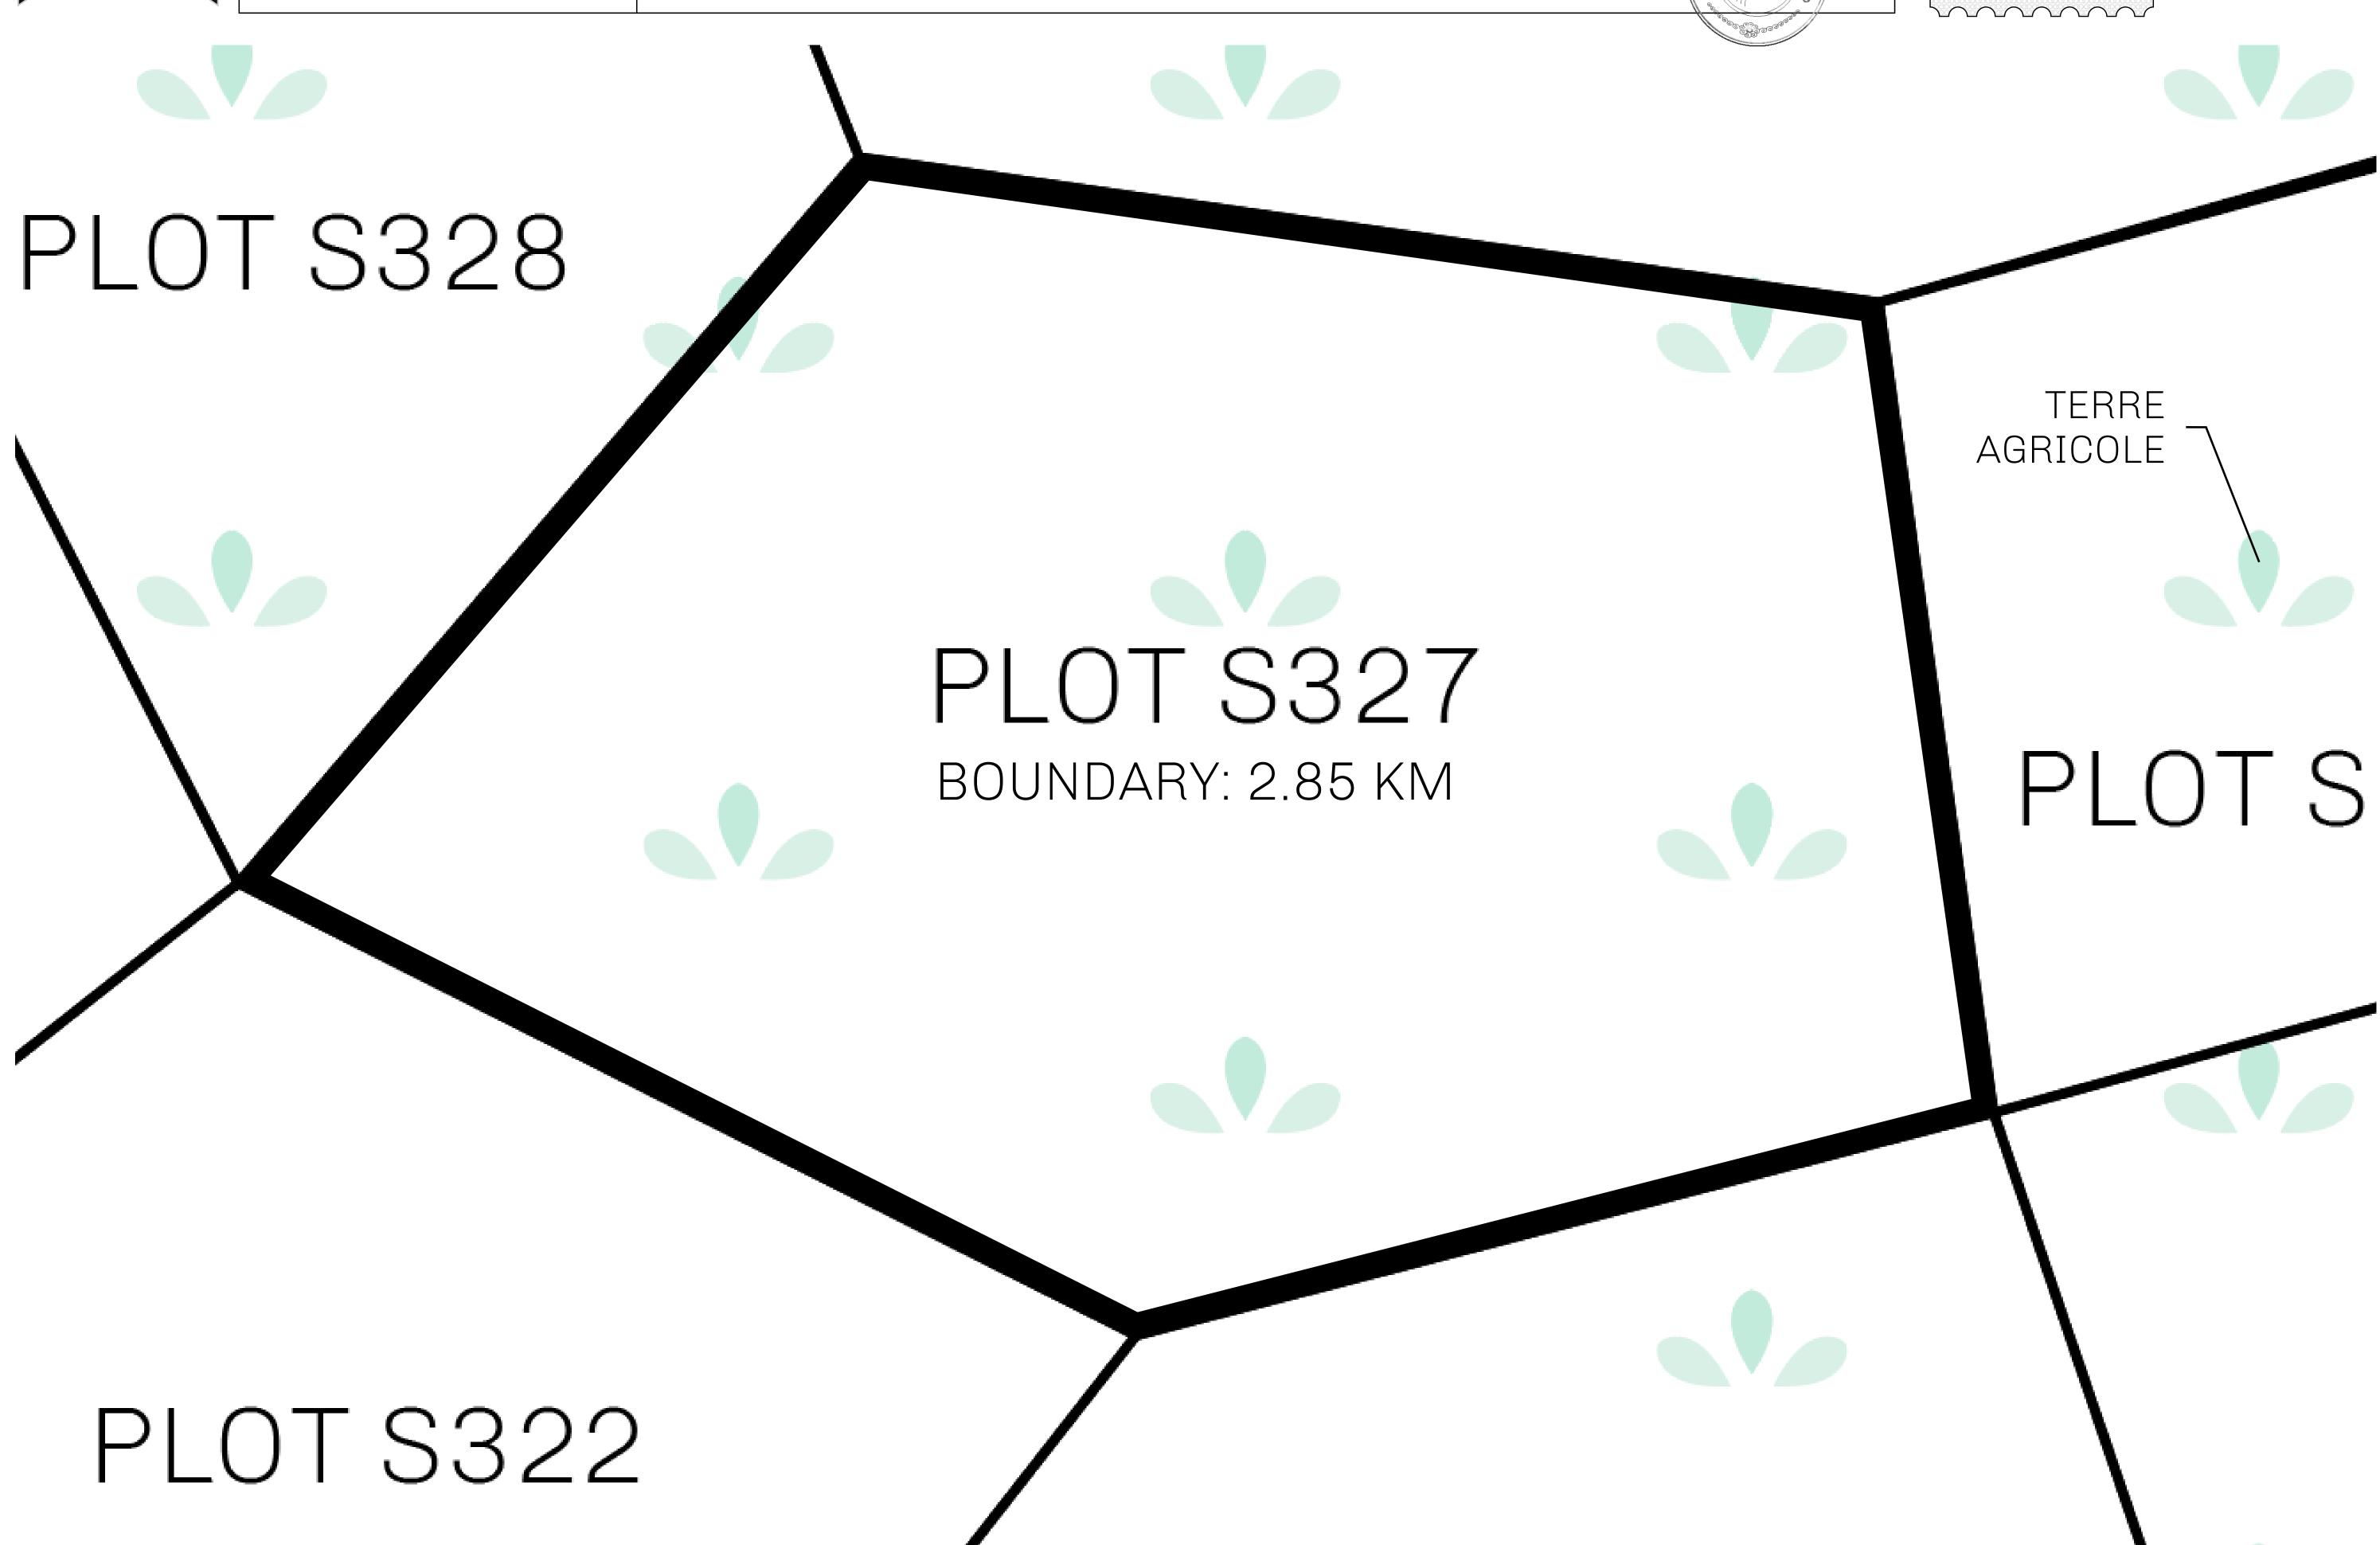

## H.M. LNFT Land Registry

TITLE NUMBER

S327-221121

ADMINISTRATIVE AREA

ROYAUME DE SATOSHI

ISSUED 22 November 2021

SCALE **1/50000** 

OWNER ENTITLEMENT