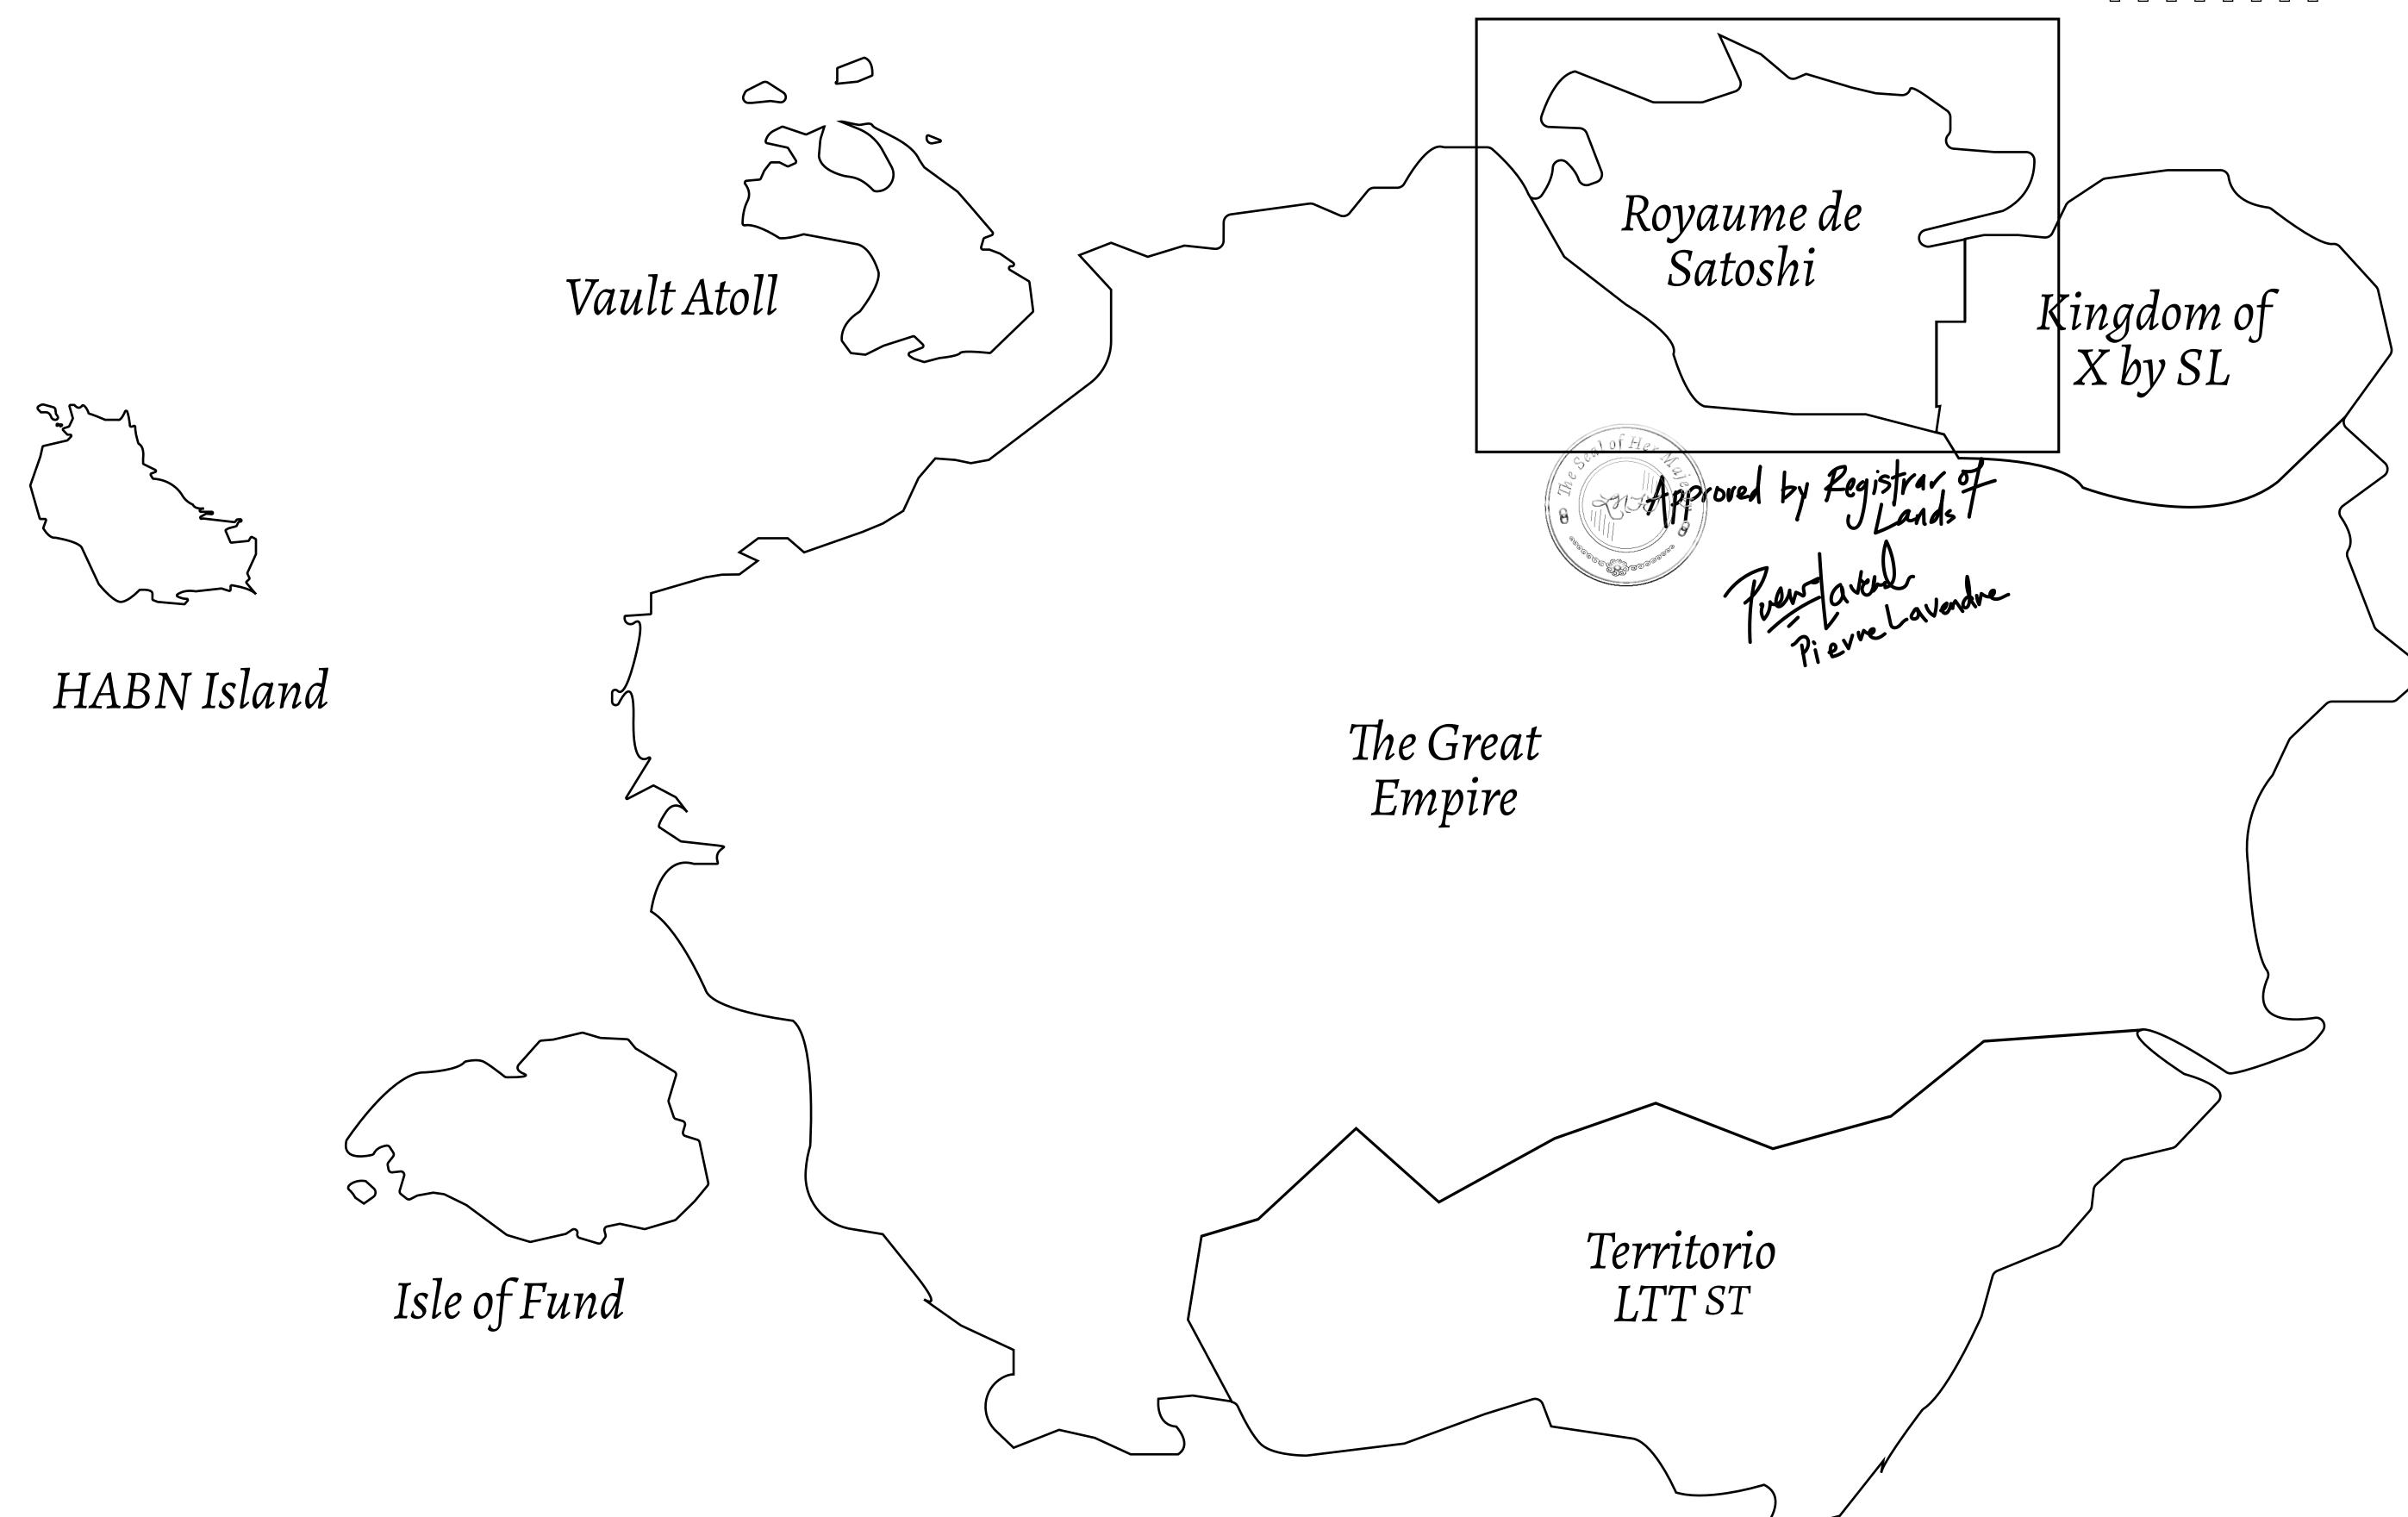

## GEOGRAPHY

COASTLINE 131 KM (81.40 MILES)

BORDERS OCEAN, THE GREAT EMPIRE, X BY SL

HIGHEST POINT MOUNT MEROPE +3588 M
LOWEST POINT THE PORT OF SATOSHI 0 M

PLOTS 331 SCALE 1:50000

## H.M. LNFT Land Registry

TITLE NUMBER

S327-221121

ADMINISTRATIVE AREA

ROYAUME DE SATOSHI

ISSUED 22 November 2021

SCALE **1/50000** 

OWNER ENTITLEMENT