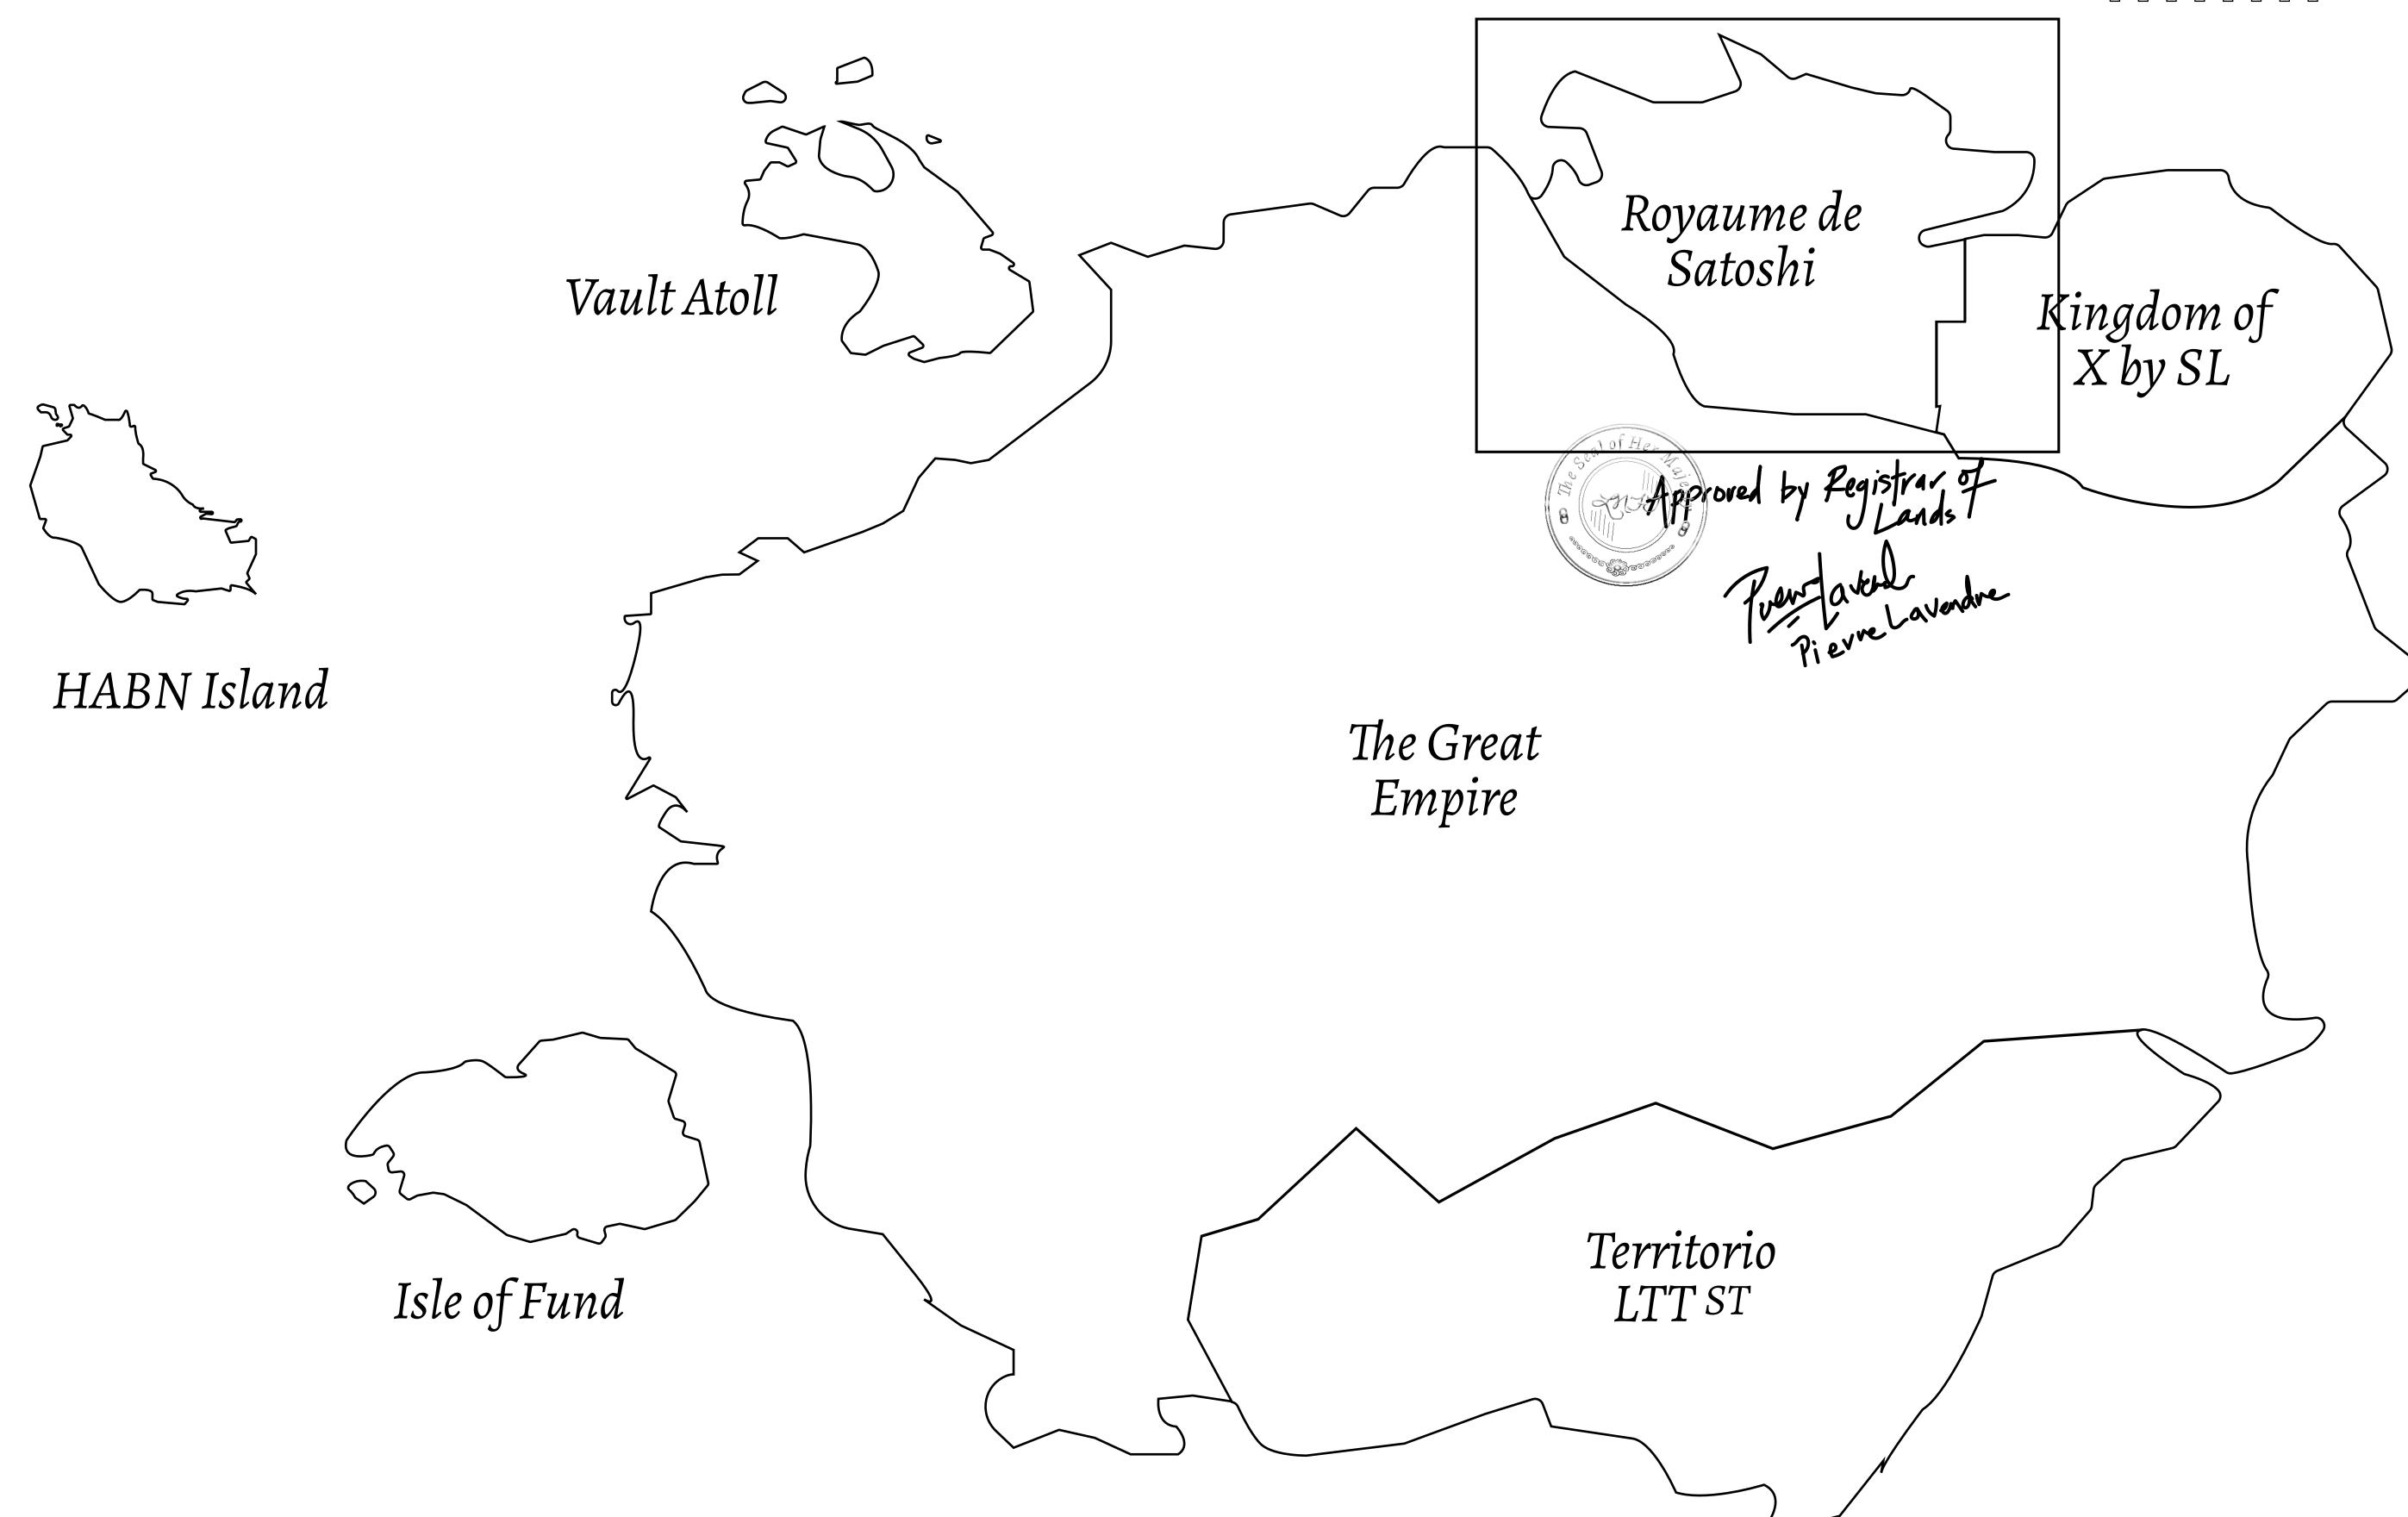

## GEOGRAPHY

COASTLINE 131 KM (81.40 MILES)

BORDERS OCEAN, THE GREAT EMPIRE, X BY SL

HIGHEST POINT MOUNT MEROPE +3588 M
LOWEST POINT THE PORT OF SATOSHI 0 M

PLOTS 331 SCALE 1:50000

| H.M. LNFT Land Registry |                                              | TITLE NUMBER |                     |            |                 |
|-------------------------|----------------------------------------------|--------------|---------------------|------------|-----------------|
|                         |                                              | S326-221121  |                     |            |                 |
| ADMINISTRATIVE AREA     | ROYAUME DE SATOSHI                           | ISSUED       | 22 November 2021    | BJ.        | SCALE 1/50000   |
| OWNER ENTITLEMENT       | Type W-SL: Share of 1% of Mint 4 NFT Stories | all LTT red  | leemed based on num | ber of NFT | Stories minted; |