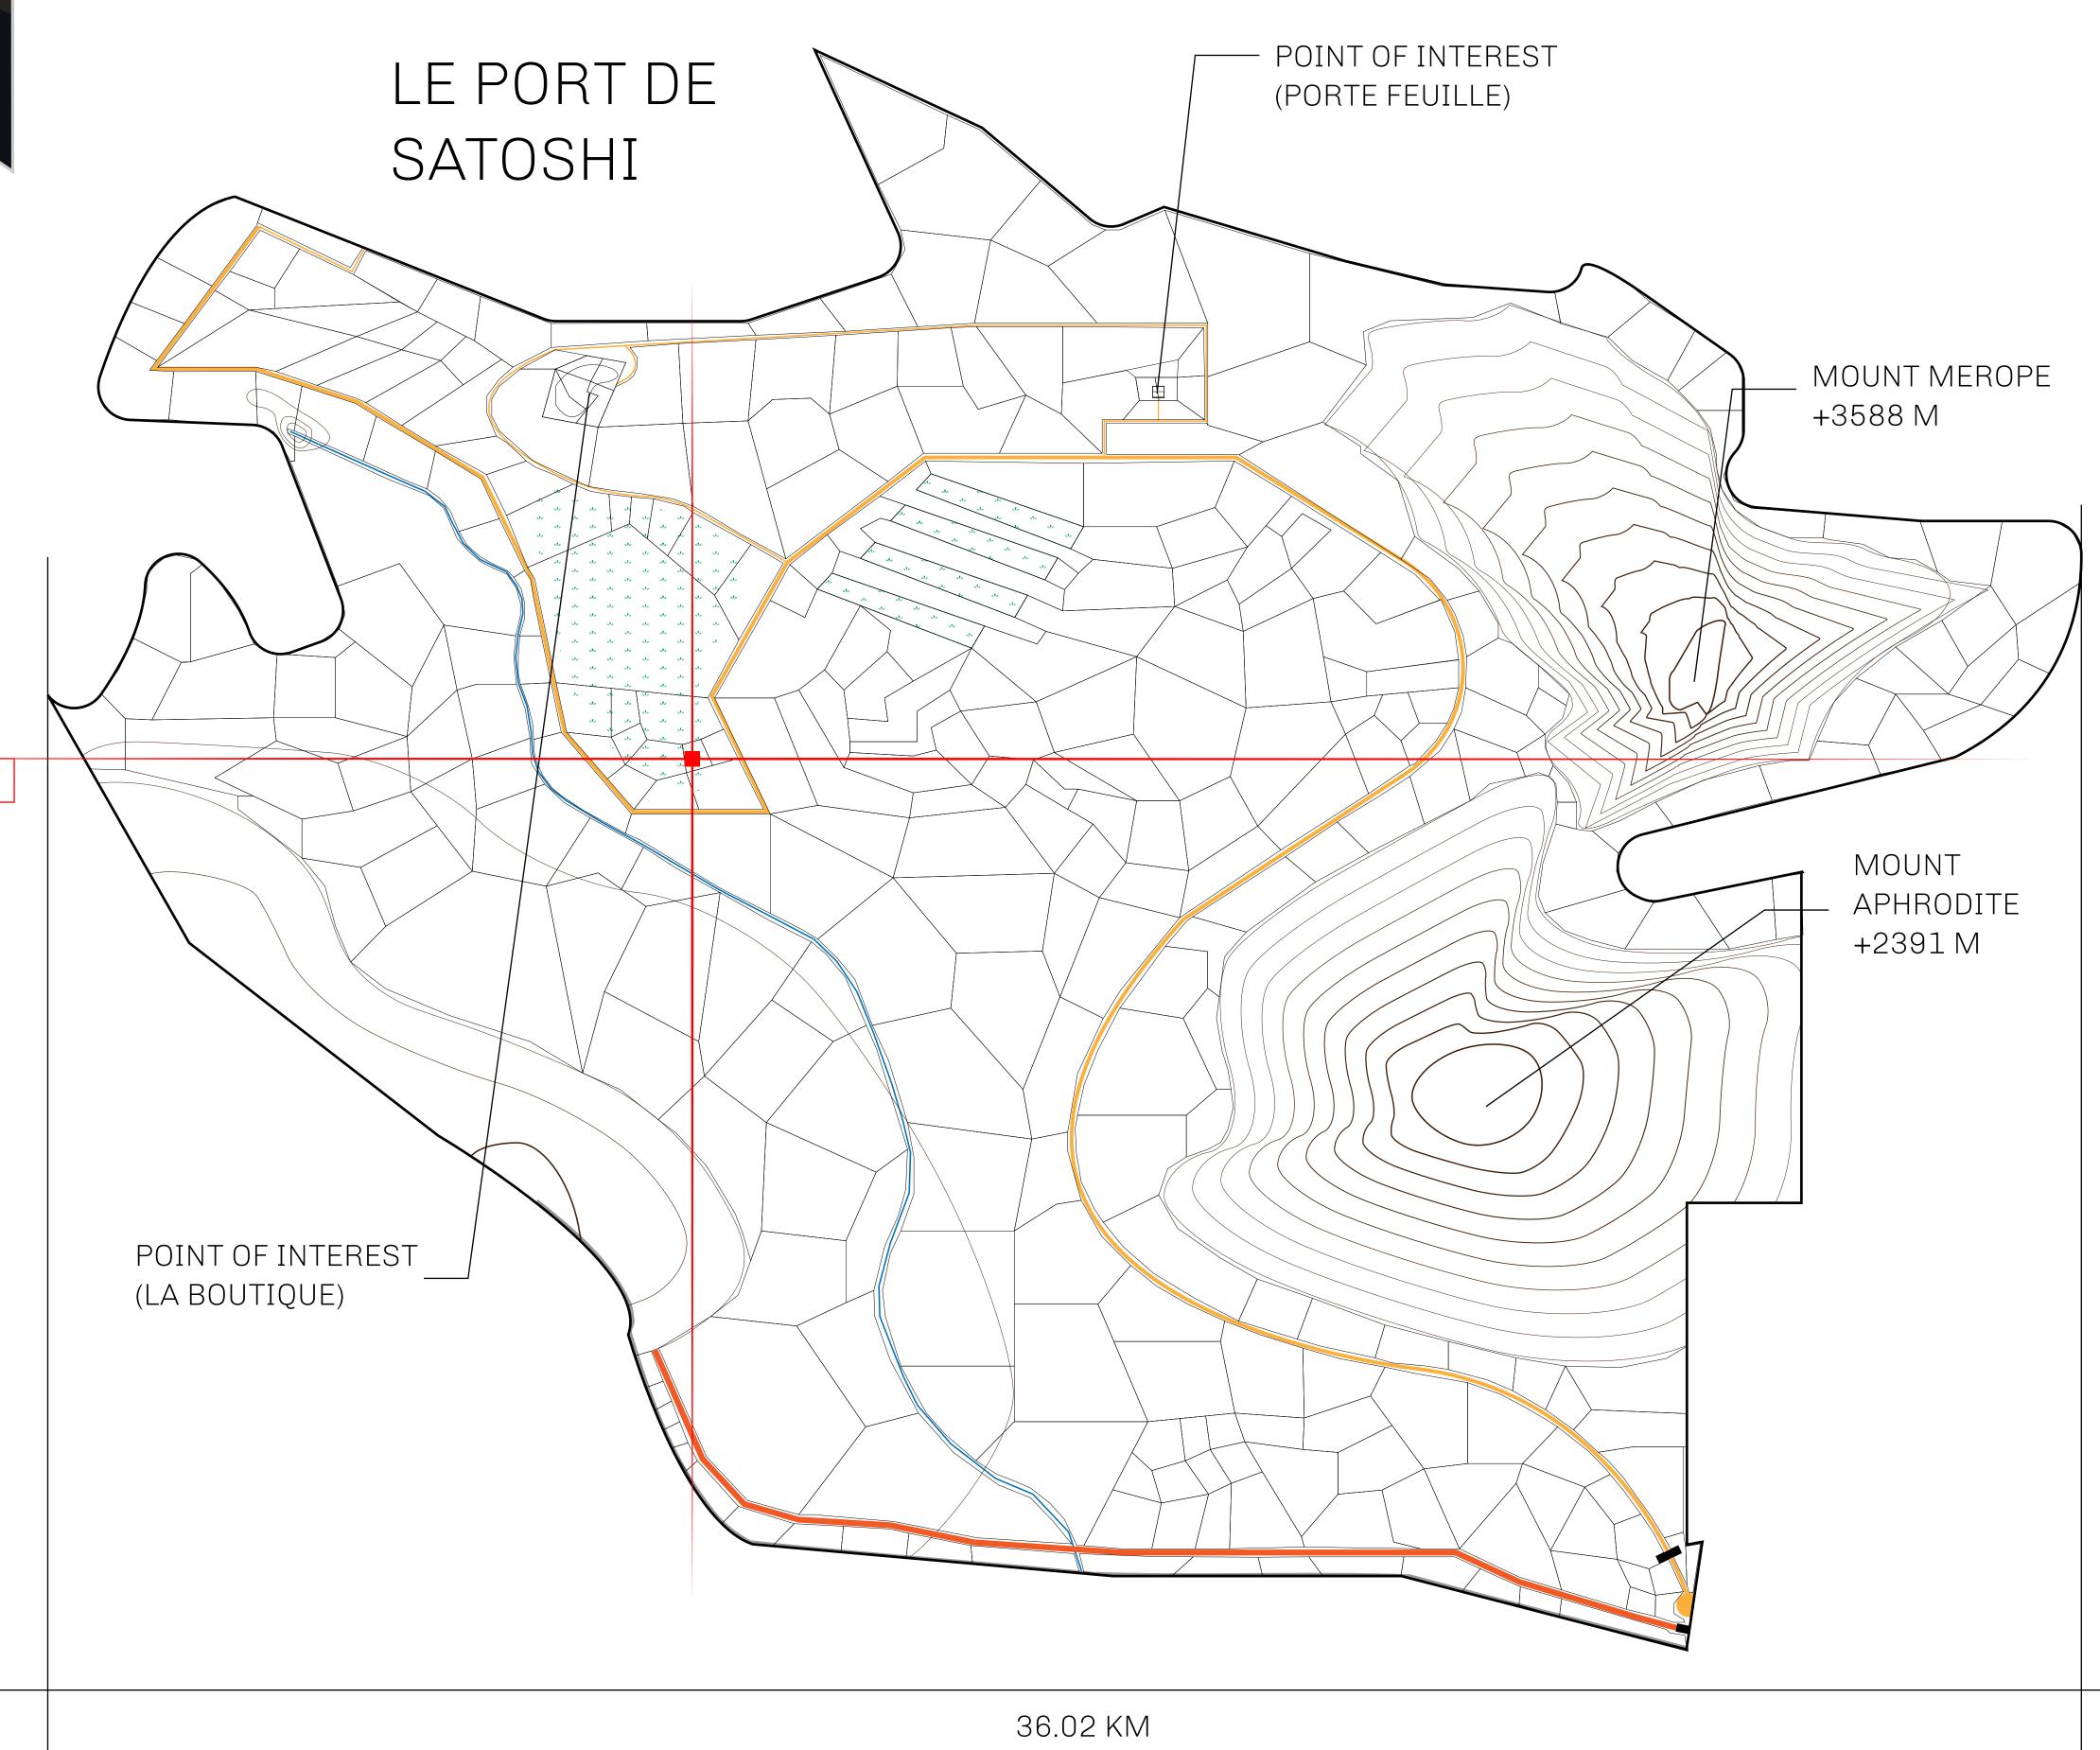

## LES SULTANS

A place of stunning beauty, Le Royaume is known for its exquisite shopping, parks, and grand boulevards. Satoshi's Lounge (the area of La Boutique and Porte Feuille) offers limited-edition and unique items only available for sale in LTT. Land, all sorts of embellishments, and widgets are sold exclusively here. All items are offered first on auction for 24 hours (with a reserve price), and if the reserve is not met, they are listed in a buy-it-now format (reserve price, plus 10%).

## GEOGRAPHY

COASTLINE 131 KM (81.40 MILES)

BORDERS OCEAN, THE GREAT EMPIRE, X BY SL

HIGHEST POINT MOUNT MEROPE +3588 M
LOWEST POINT THE PORT OF SATOSHI 0 M

PLOTS 331 SCALE 1:50000

| H.M. LNFT Land Registry |                                              | TITLE NUMBER |                     |            |                 |
|-------------------------|----------------------------------------------|--------------|---------------------|------------|-----------------|
|                         |                                              | S326-221121  |                     |            |                 |
| ADMINISTRATIVE AREA     | ROYAUME DE SATOSHI                           | ISSUED       | 22 November 2021    | BJ.        | SCALE 1/50000   |
| OWNER ENTITLEMENT       | Type W-SL: Share of 1% of Mint 4 NFT Stories | all LTT red  | leemed based on num | ber of NFT | Stories minted; |