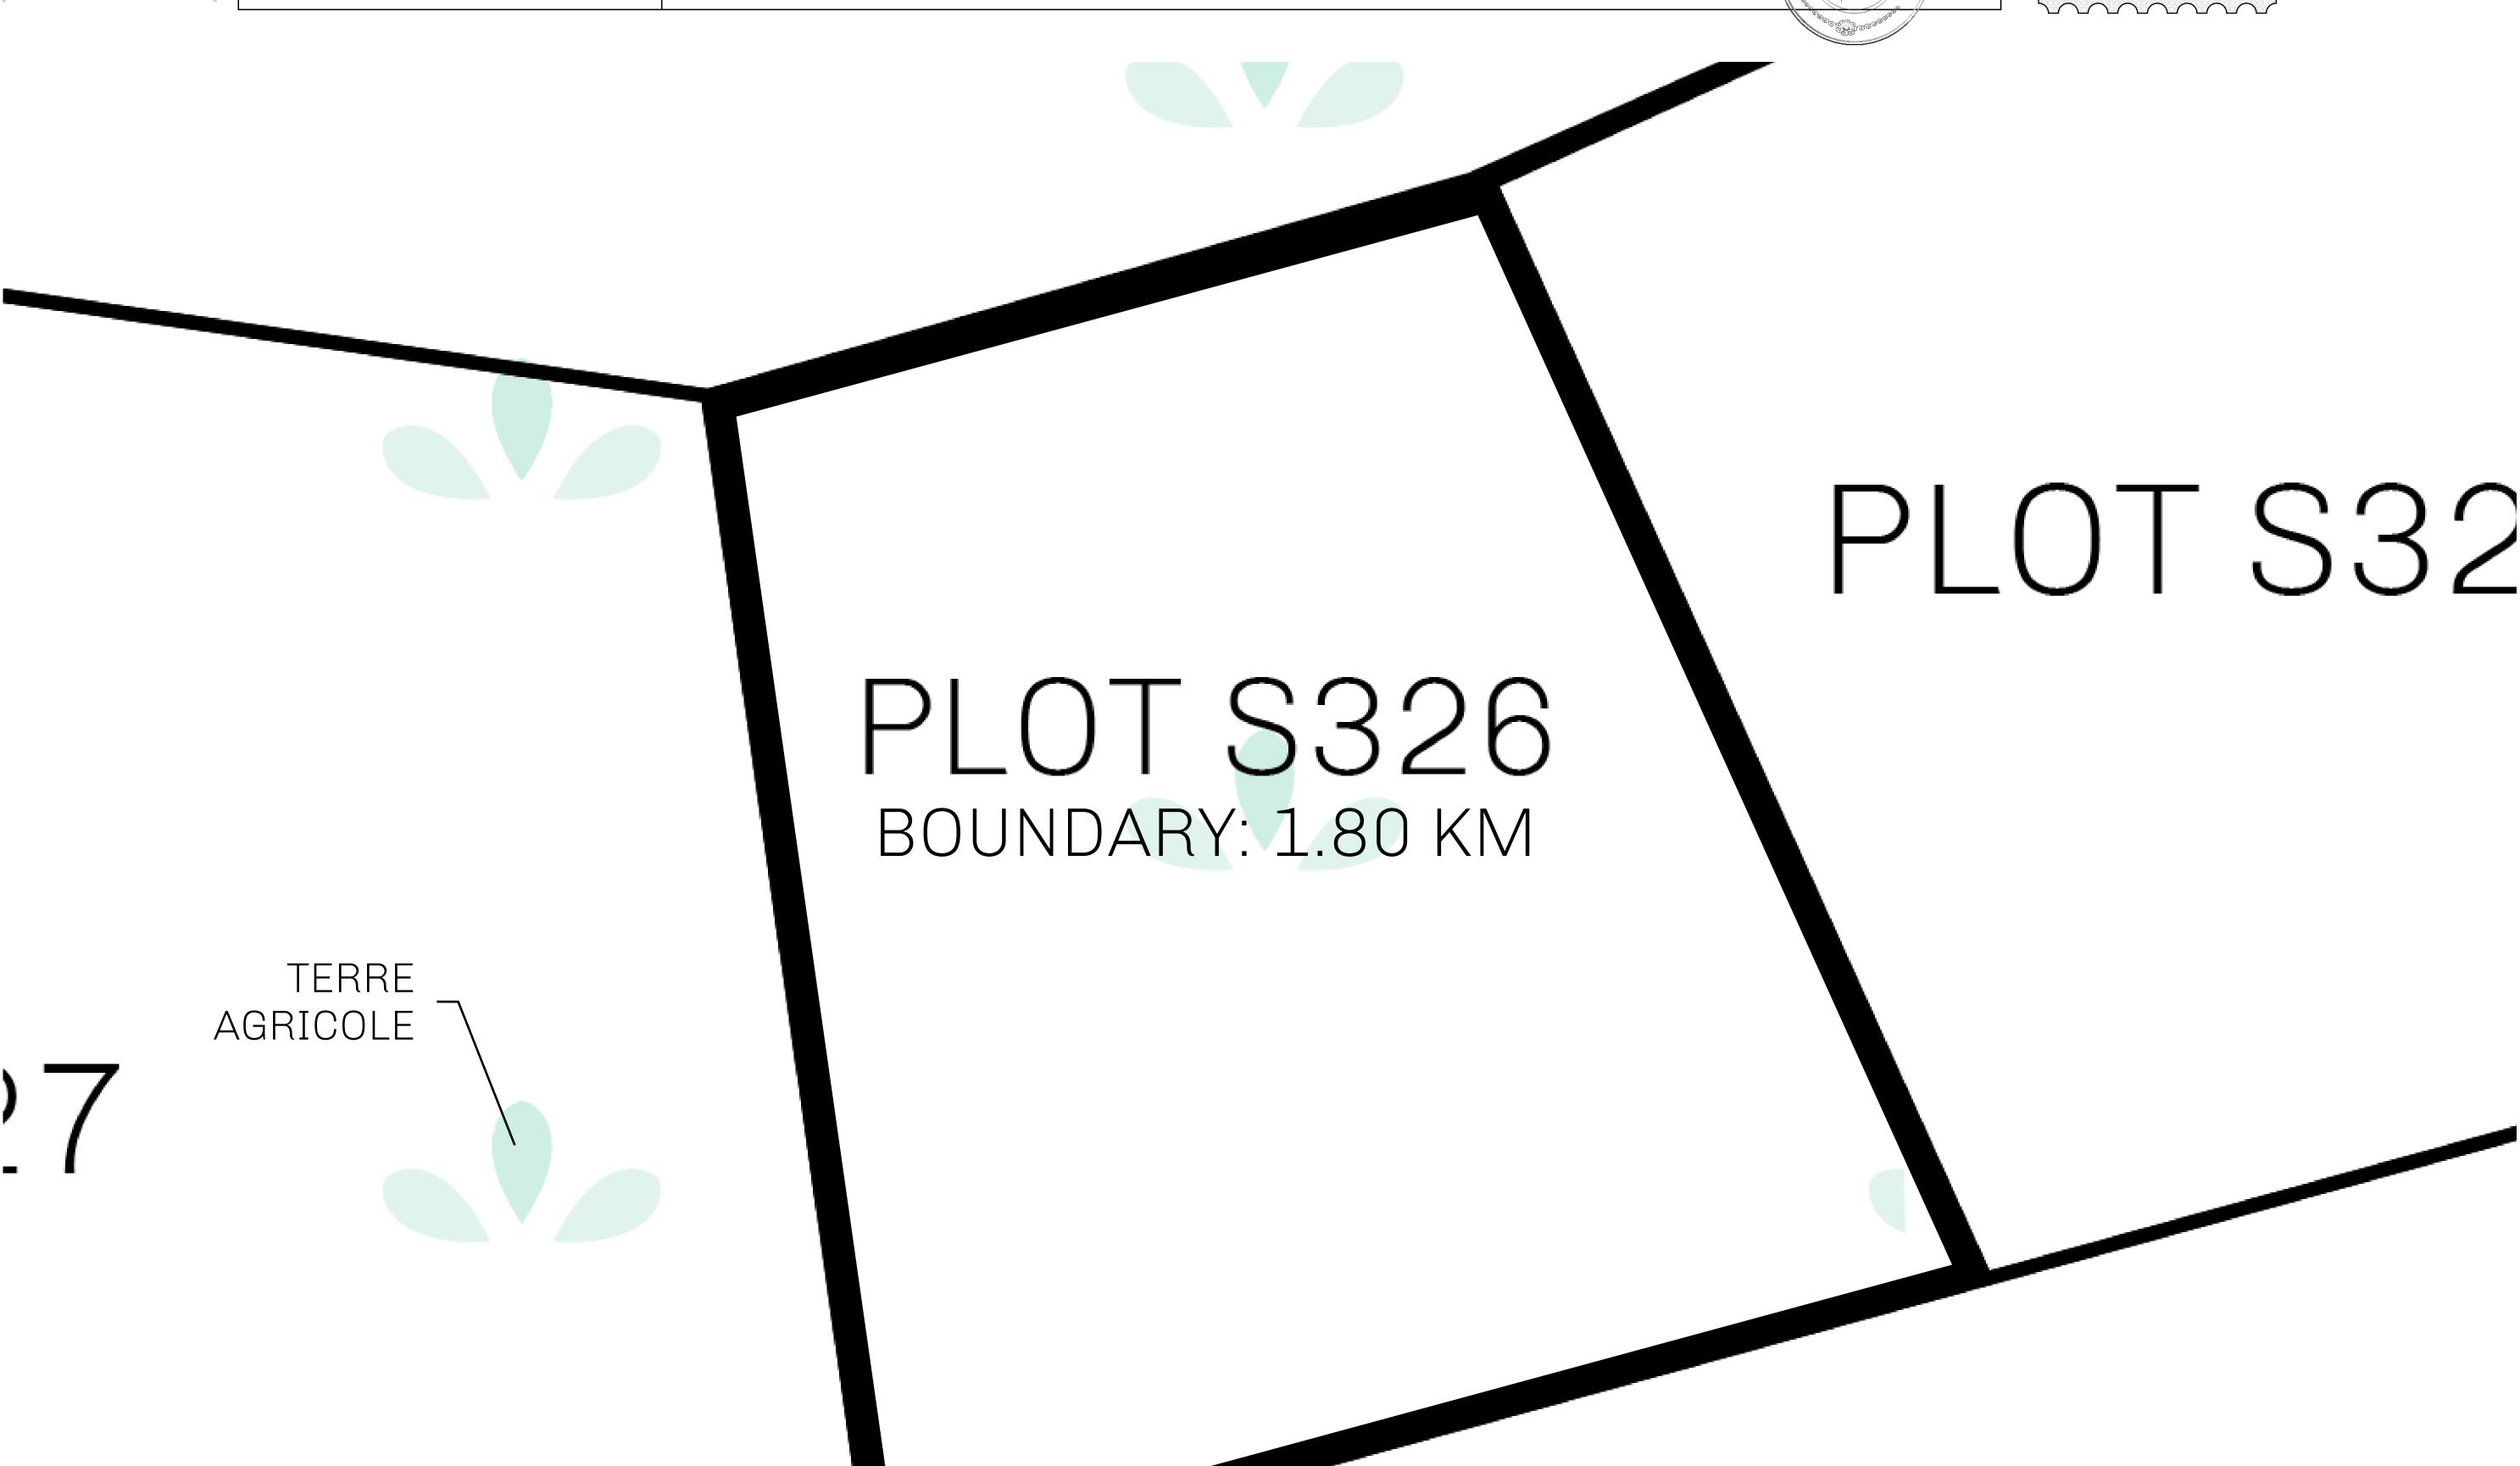

## LOOT NFT WORLD

PLOT S326-221121

## GEOGRAPHY

COASTLINE 131 KM (81.40 MILES)

BORDERS OCEAN, THE GREAT EMPIRE, X BY SL

HIGHEST POINT MOUNT MEROPE +3588 M
LOWEST POINT THE PORT OF SATOSHI 0 M

PLOTS 331 SCALE 1:50000

| H.M. LNFT Land Registry |                                              | TITLE NUMBER |                     |            |                 |
|-------------------------|----------------------------------------------|--------------|---------------------|------------|-----------------|
|                         |                                              | S326-221121  |                     |            |                 |
| ADMINISTRATIVE AREA     | ROYAUME DE SATOSHI                           | ISSUED       | 22 November 2021    | BJ.        | SCALE 1/50000   |
| OWNER ENTITLEMENT       | Type W-SL: Share of 1% of Mint 4 NFT Stories | all LTT red  | leemed based on num | ber of NFT | Stories minted; |