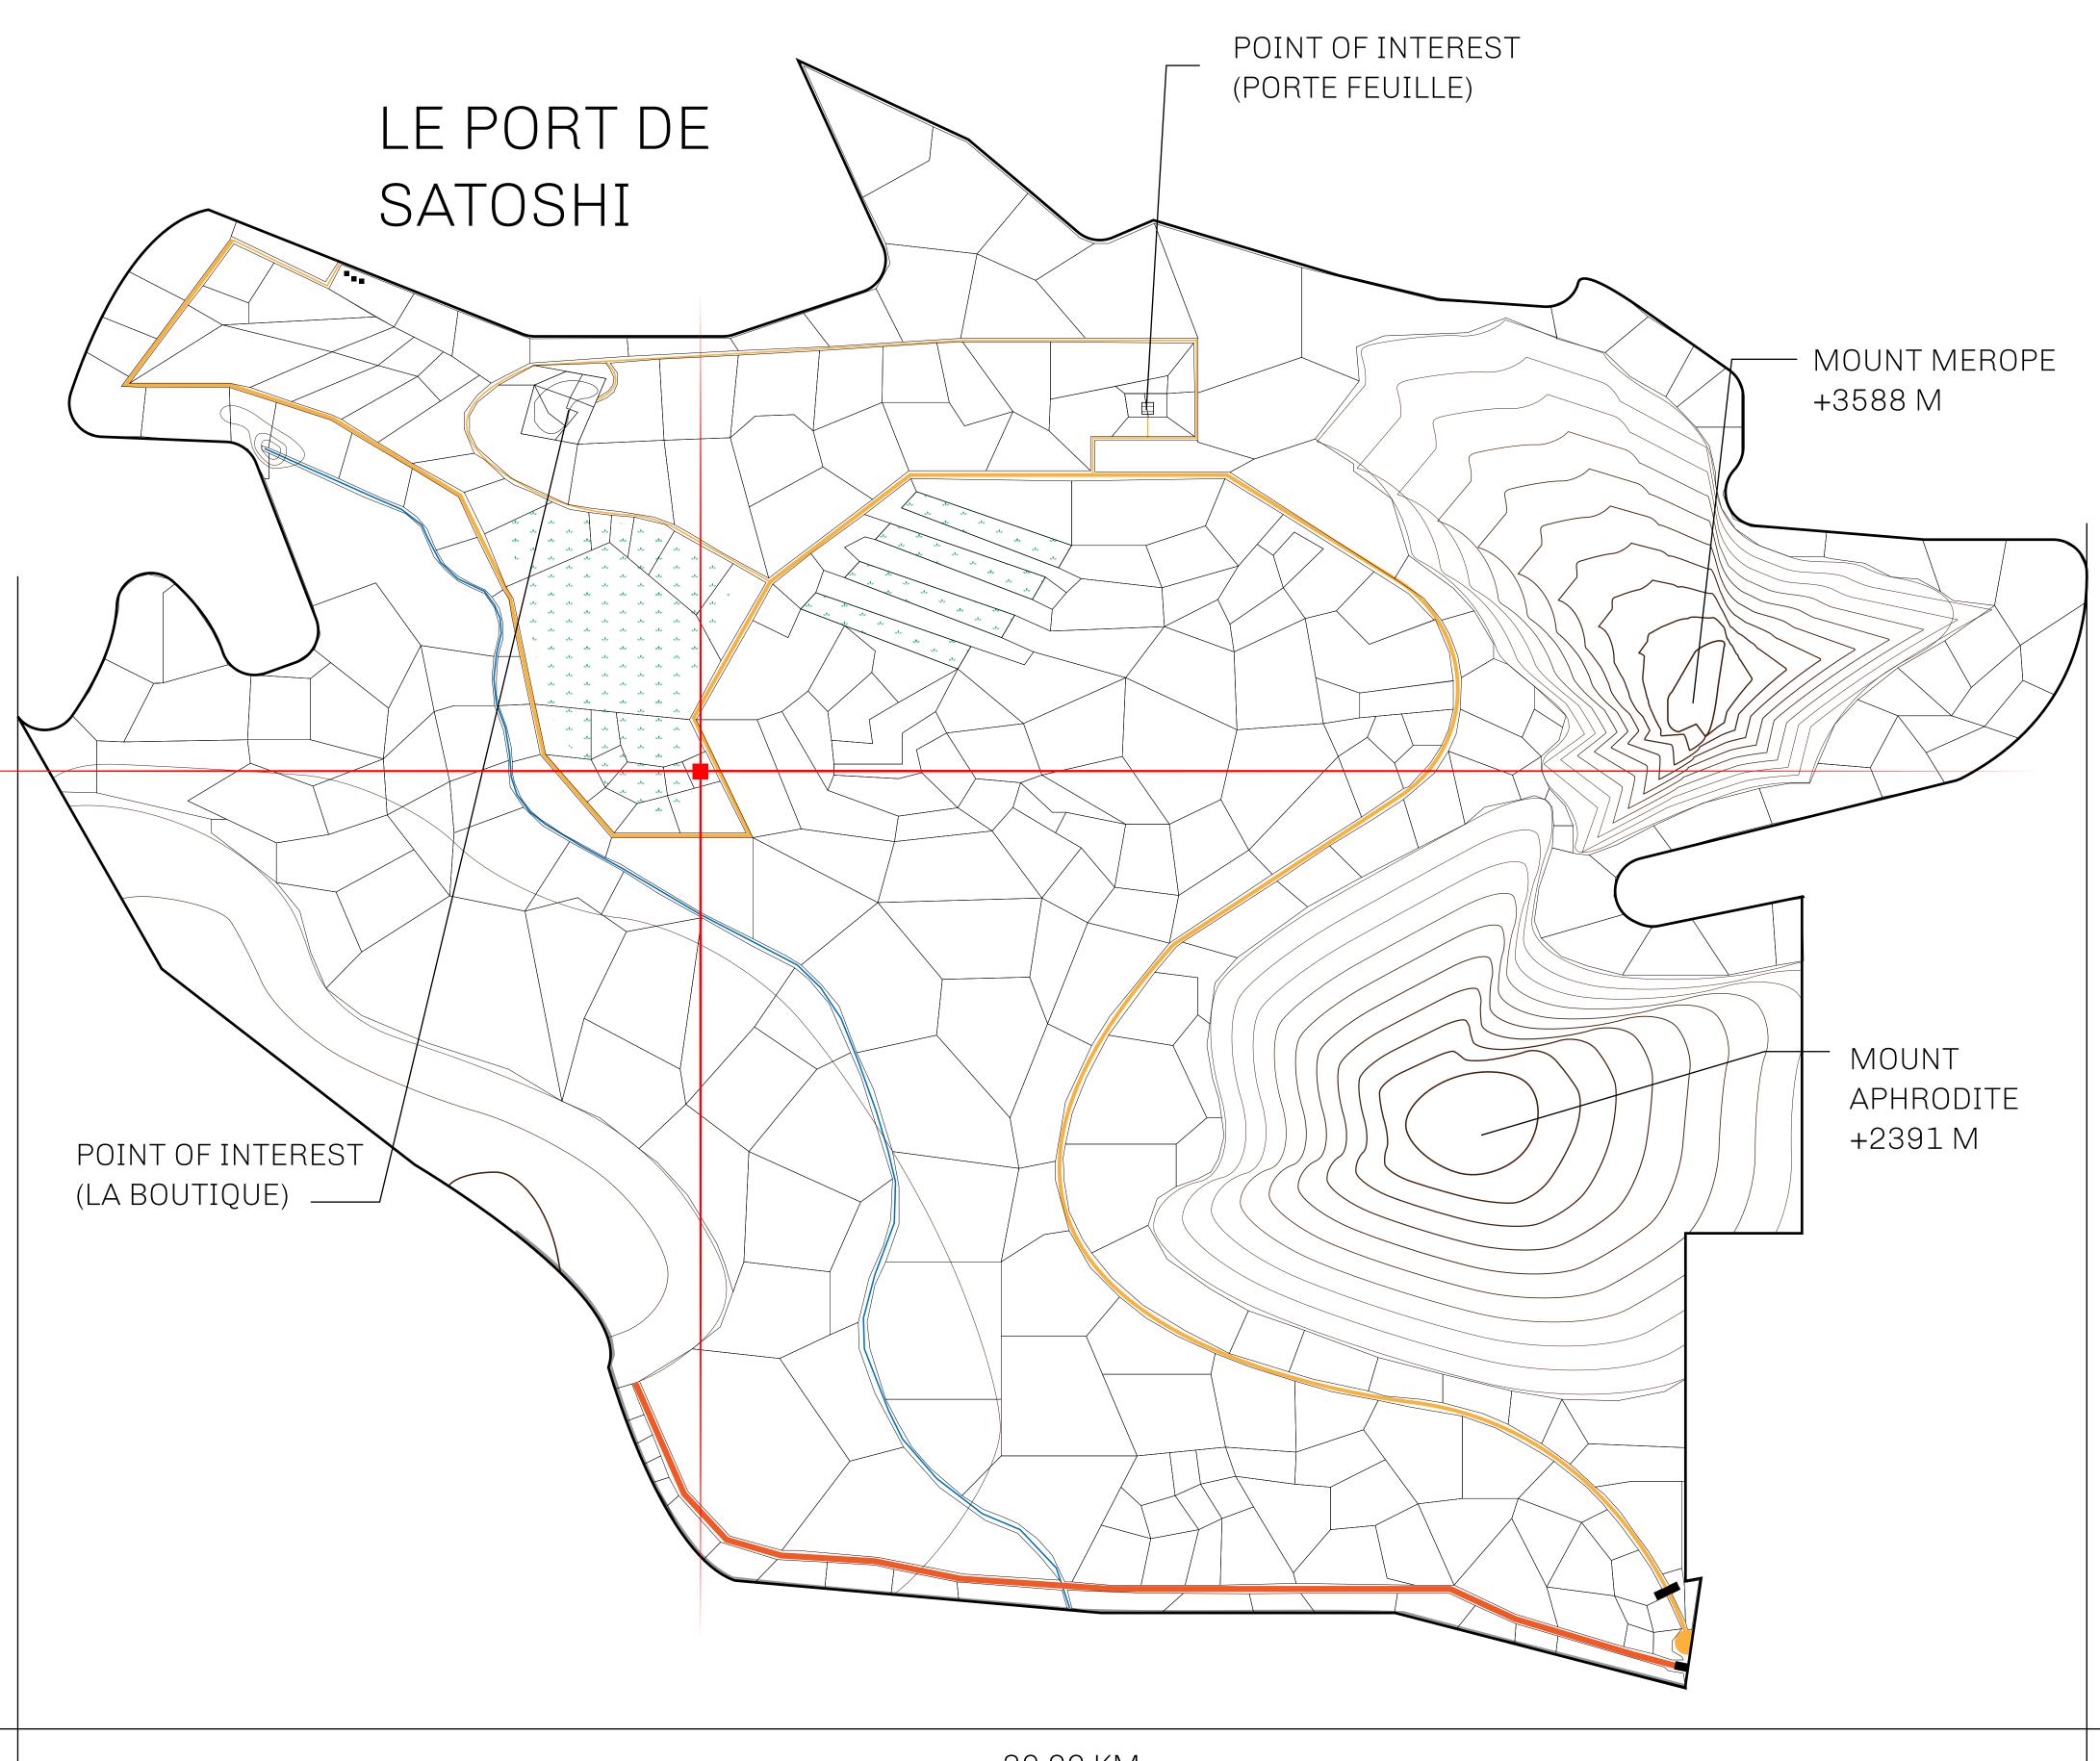

## LES SULTANS

A place of stunning beauty, Le Royaume is known for its exquisite shopping, parks, and grand boulevards. Satoshi's Lounge (the area of La Boutique and Porte Feuille) offers limited-edition and unique items only available for sale in LTT. Land, all sorts of embellishments, and widgets are sold exclusively here. All items are offered first on auction for 24 hours (with a reserve price), and if the reserve is not met, they are listed in a buy-it-now format (reserve price, plus 10%).

## GEOGRAPHY

COASTLINE 131 KM (81.40 MILES)

BORDERS OCEAN, THE GREAT EMPIRE, X BY SL

HIGHEST POINT MOUNT MEROPE +3588 M
LOWEST POINT THE PORT OF SATOSHI 0 M

PLOTS 331 SCALE 1:50000