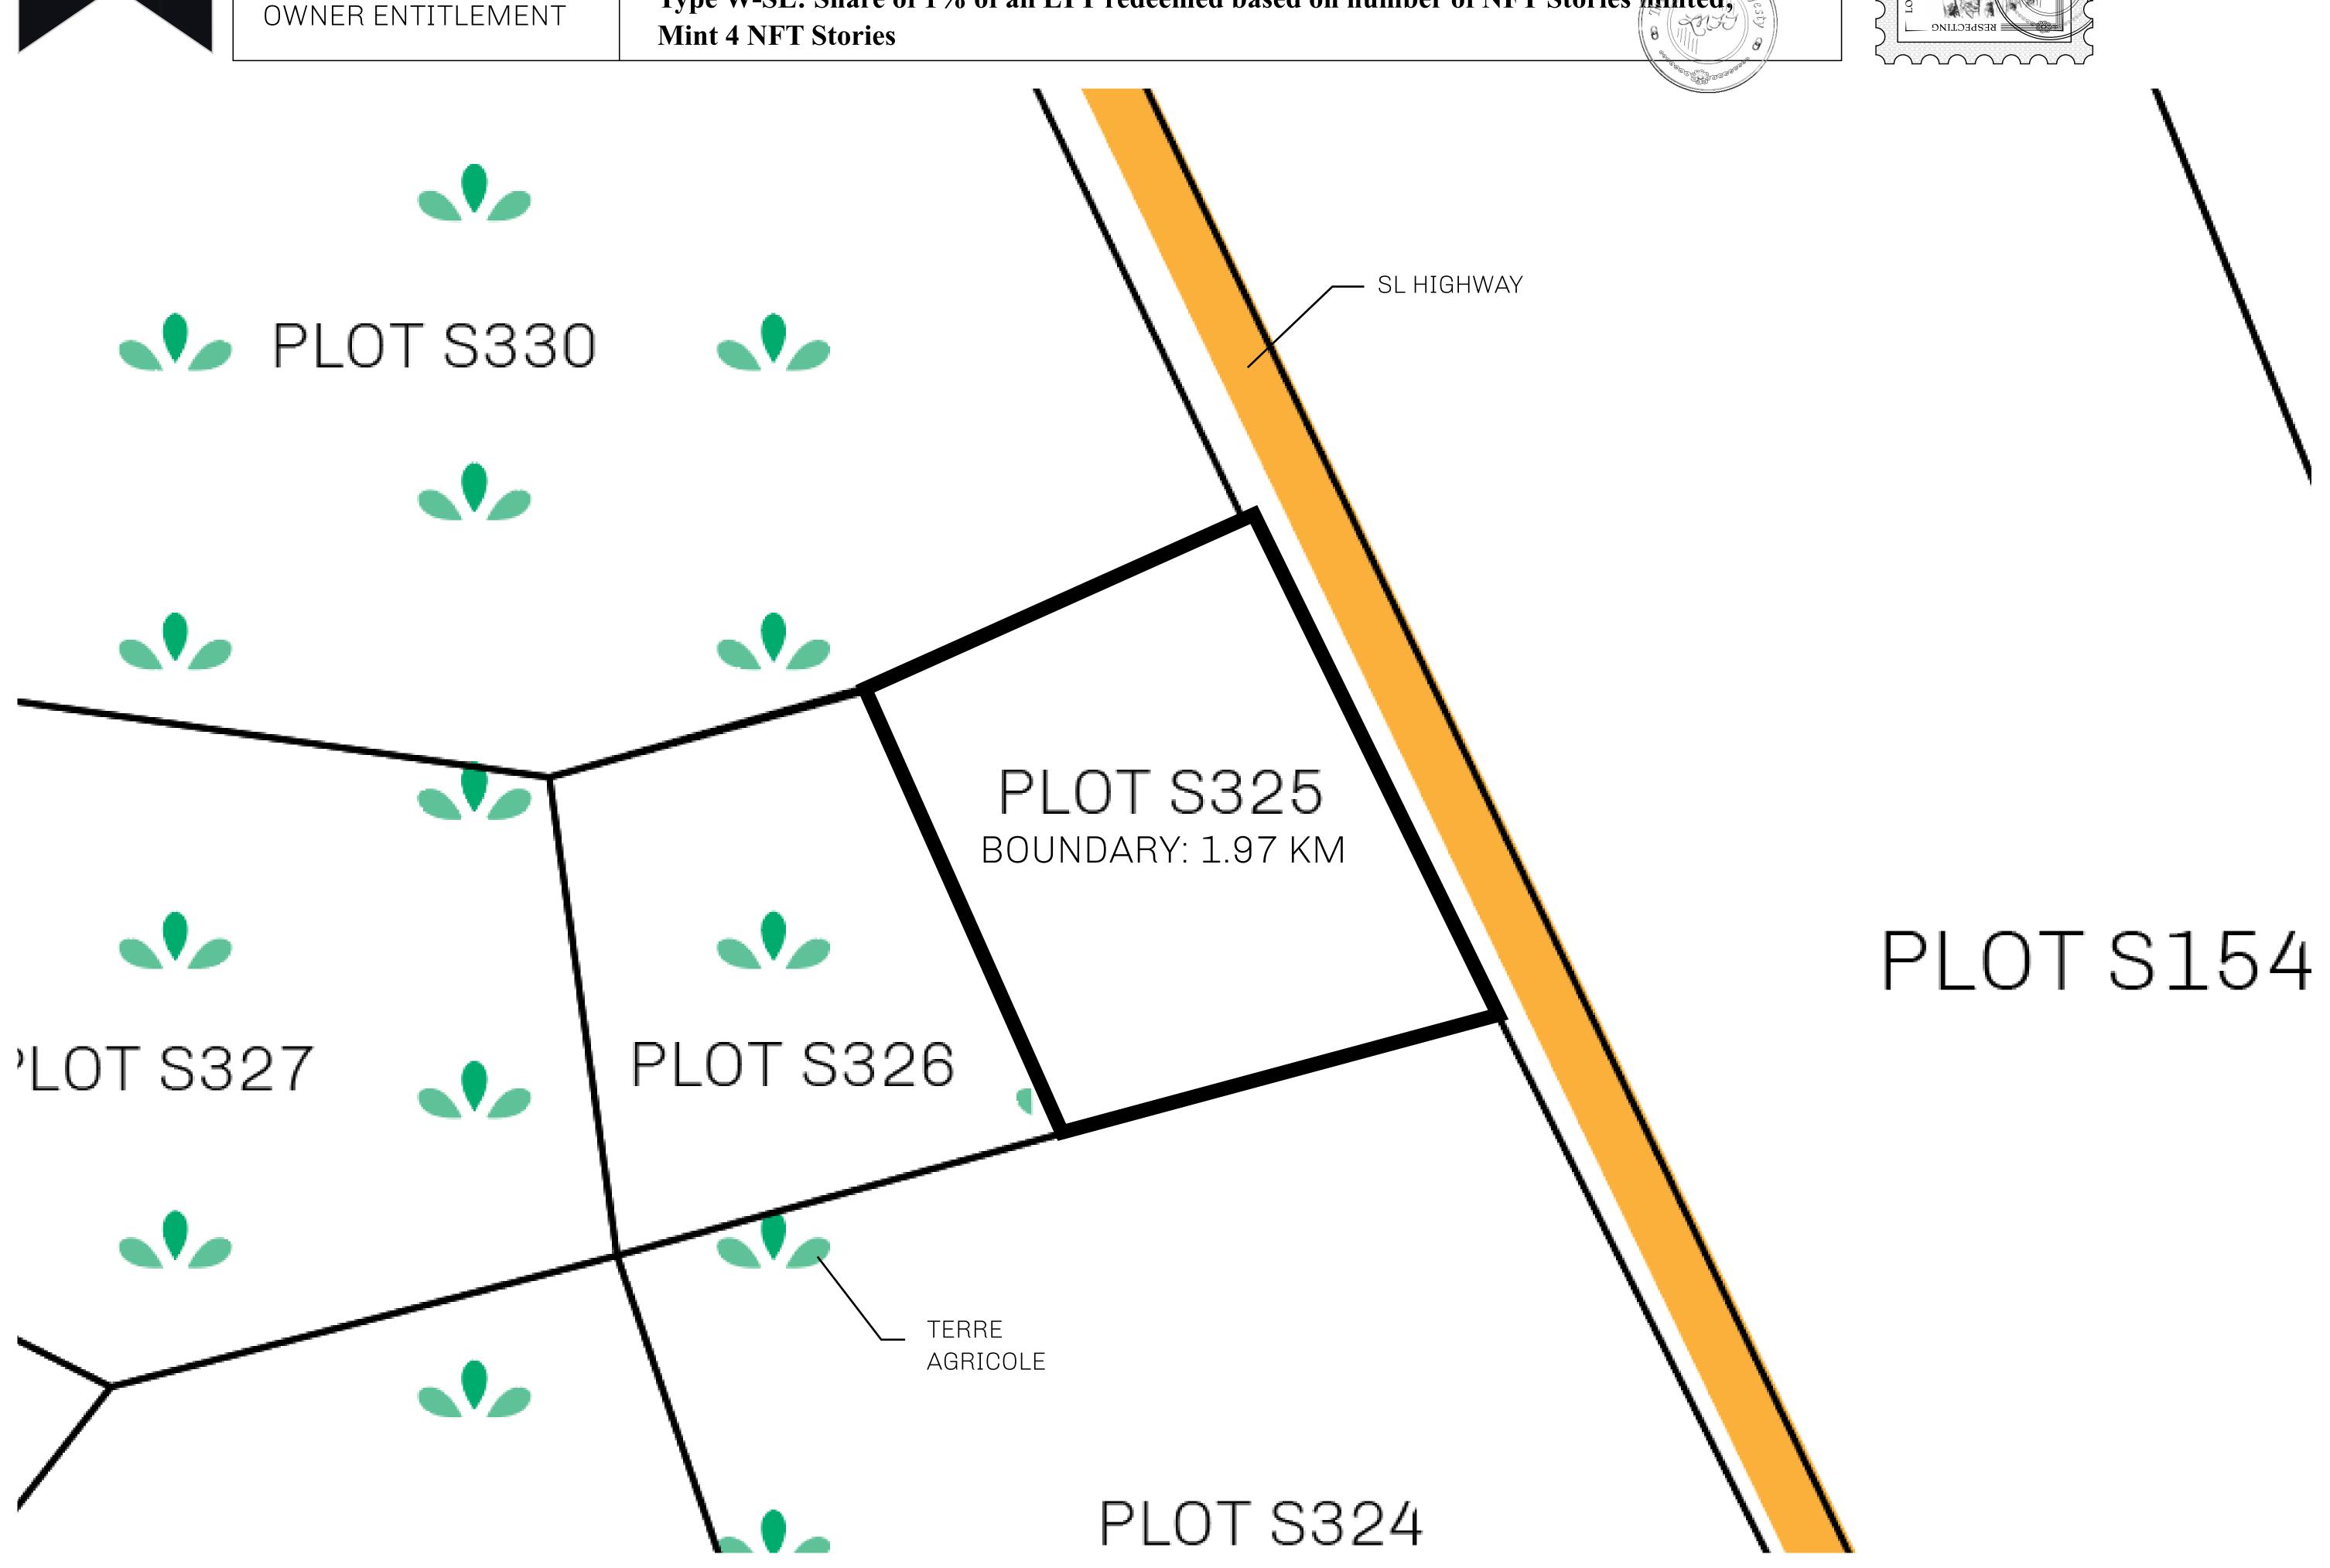

## LOOT NFT WORLD

PLOT S325-221121

## H.M. LNFT Land Registry ADMINISTRATIVE AREA ROYAUME DE SATOSHI Type W-SL: Share of 1% of all LTT redeemed based on number of NFT Stories minted;