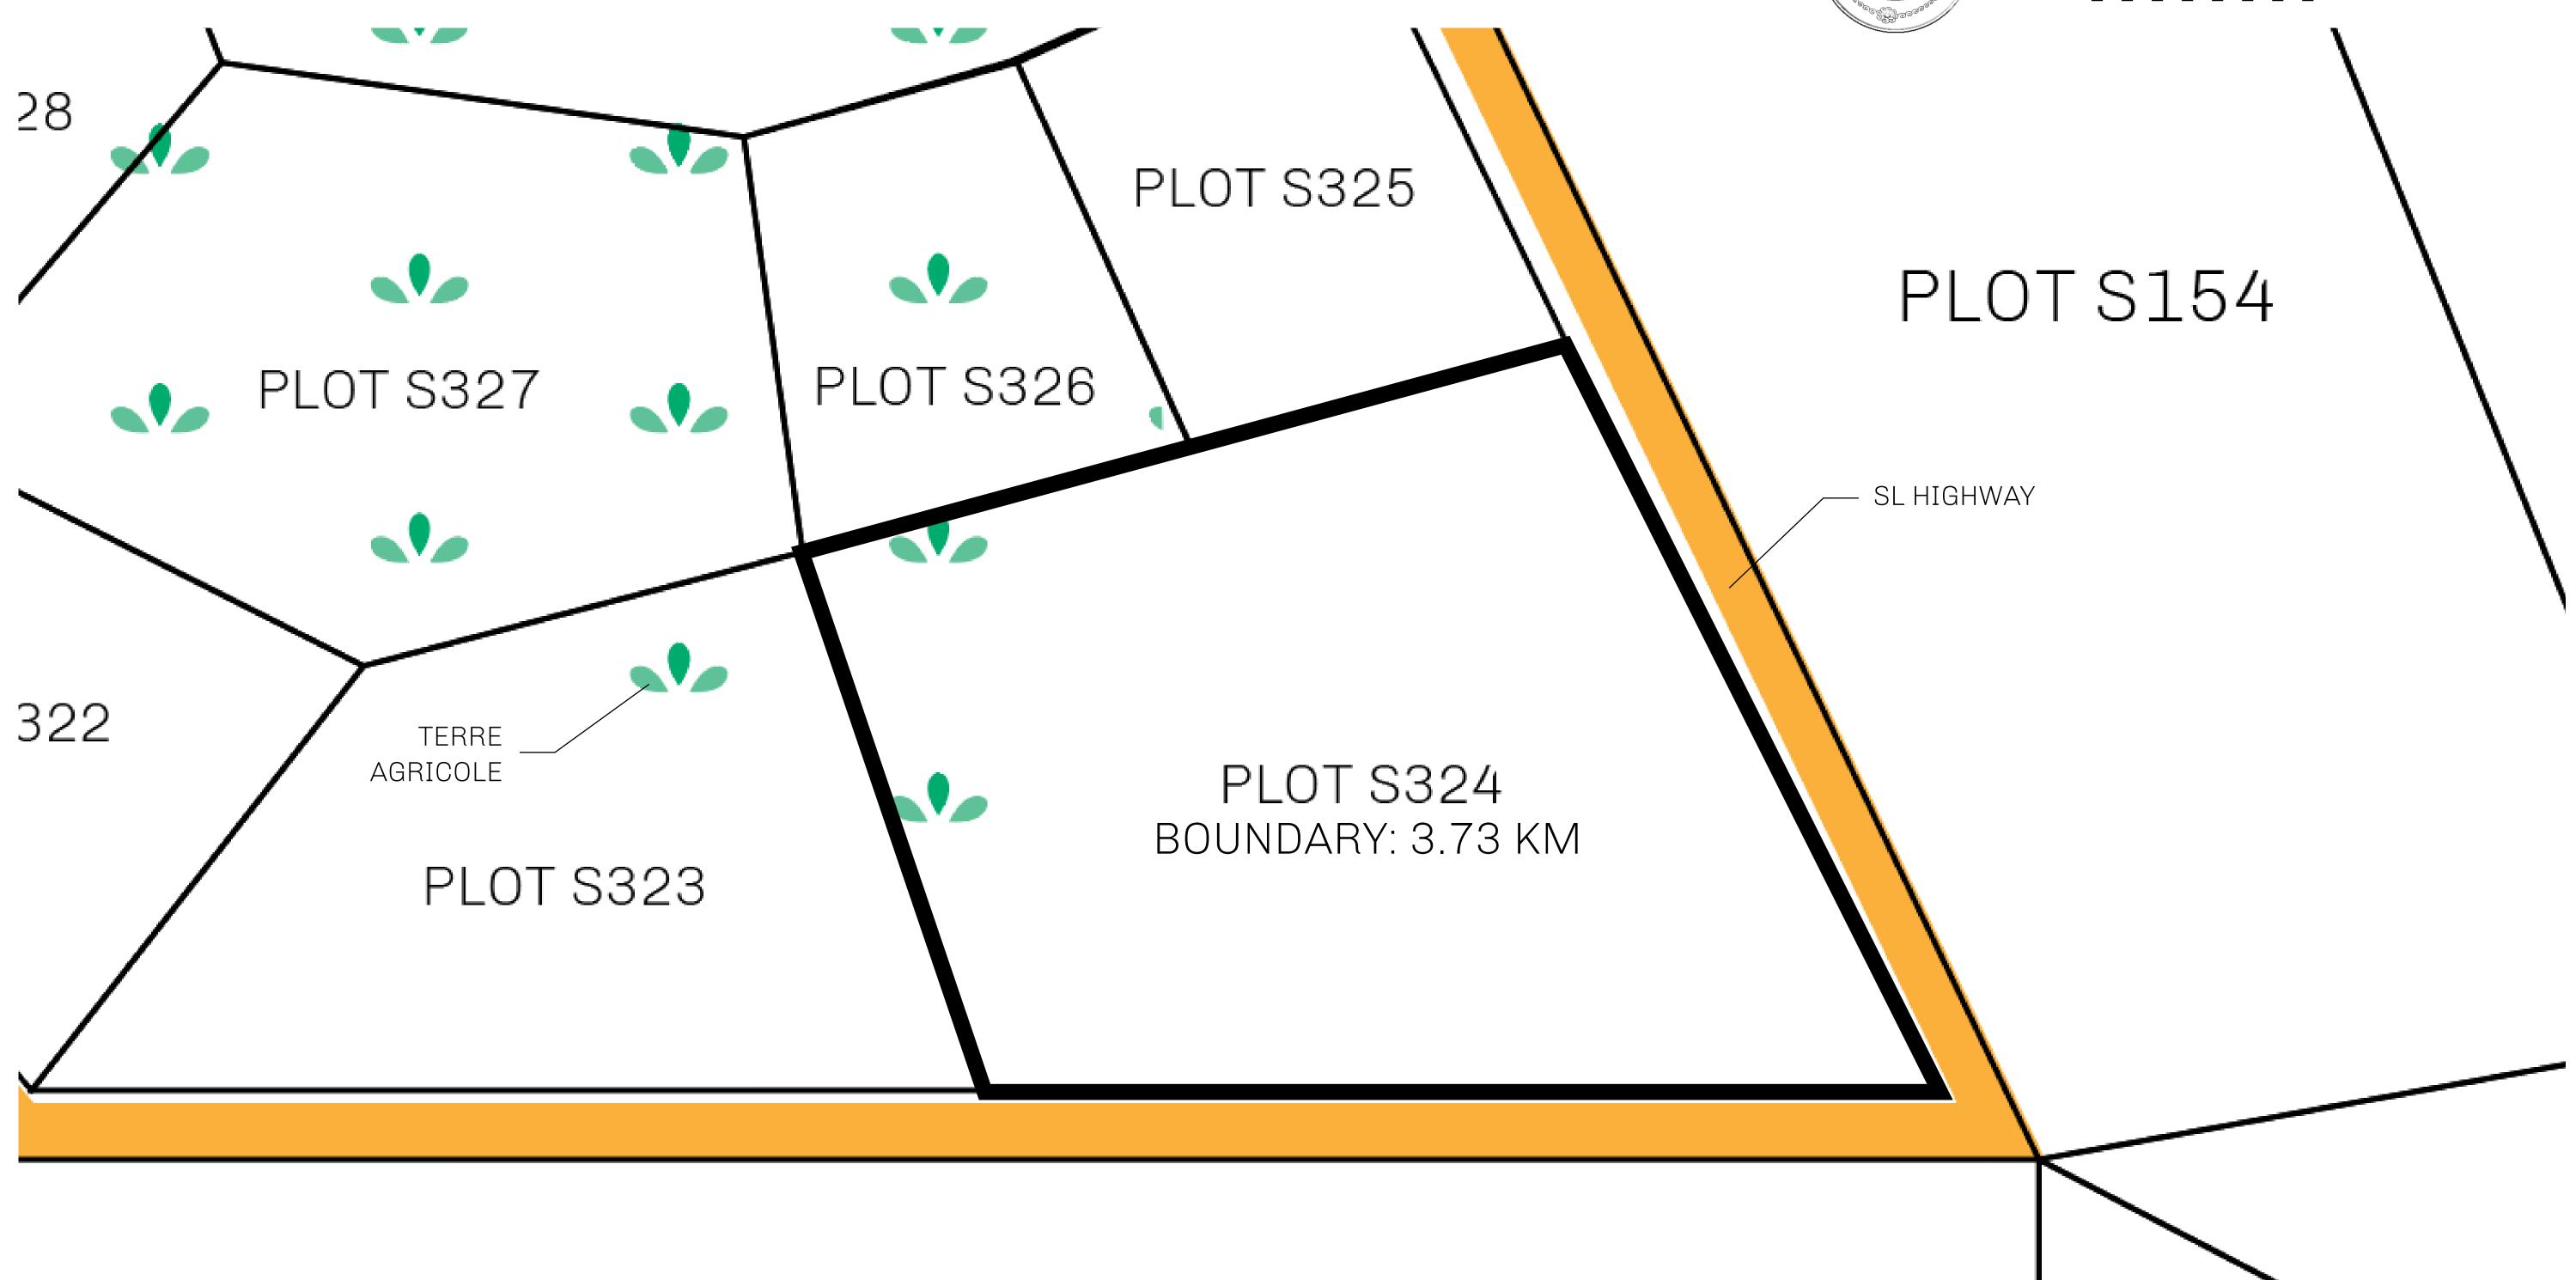

## LOOT NFT WORLD

PLOT S324-221121

## H.M. LNFT Land Registry

S324-221121

TITLE NUMBER

ADMINISTRATIVE AREA

ROYAUME DE SATOSHI

ISSUED 22 November 2021

SCALE **1/50000** 

OWNER ENTITLEMENT