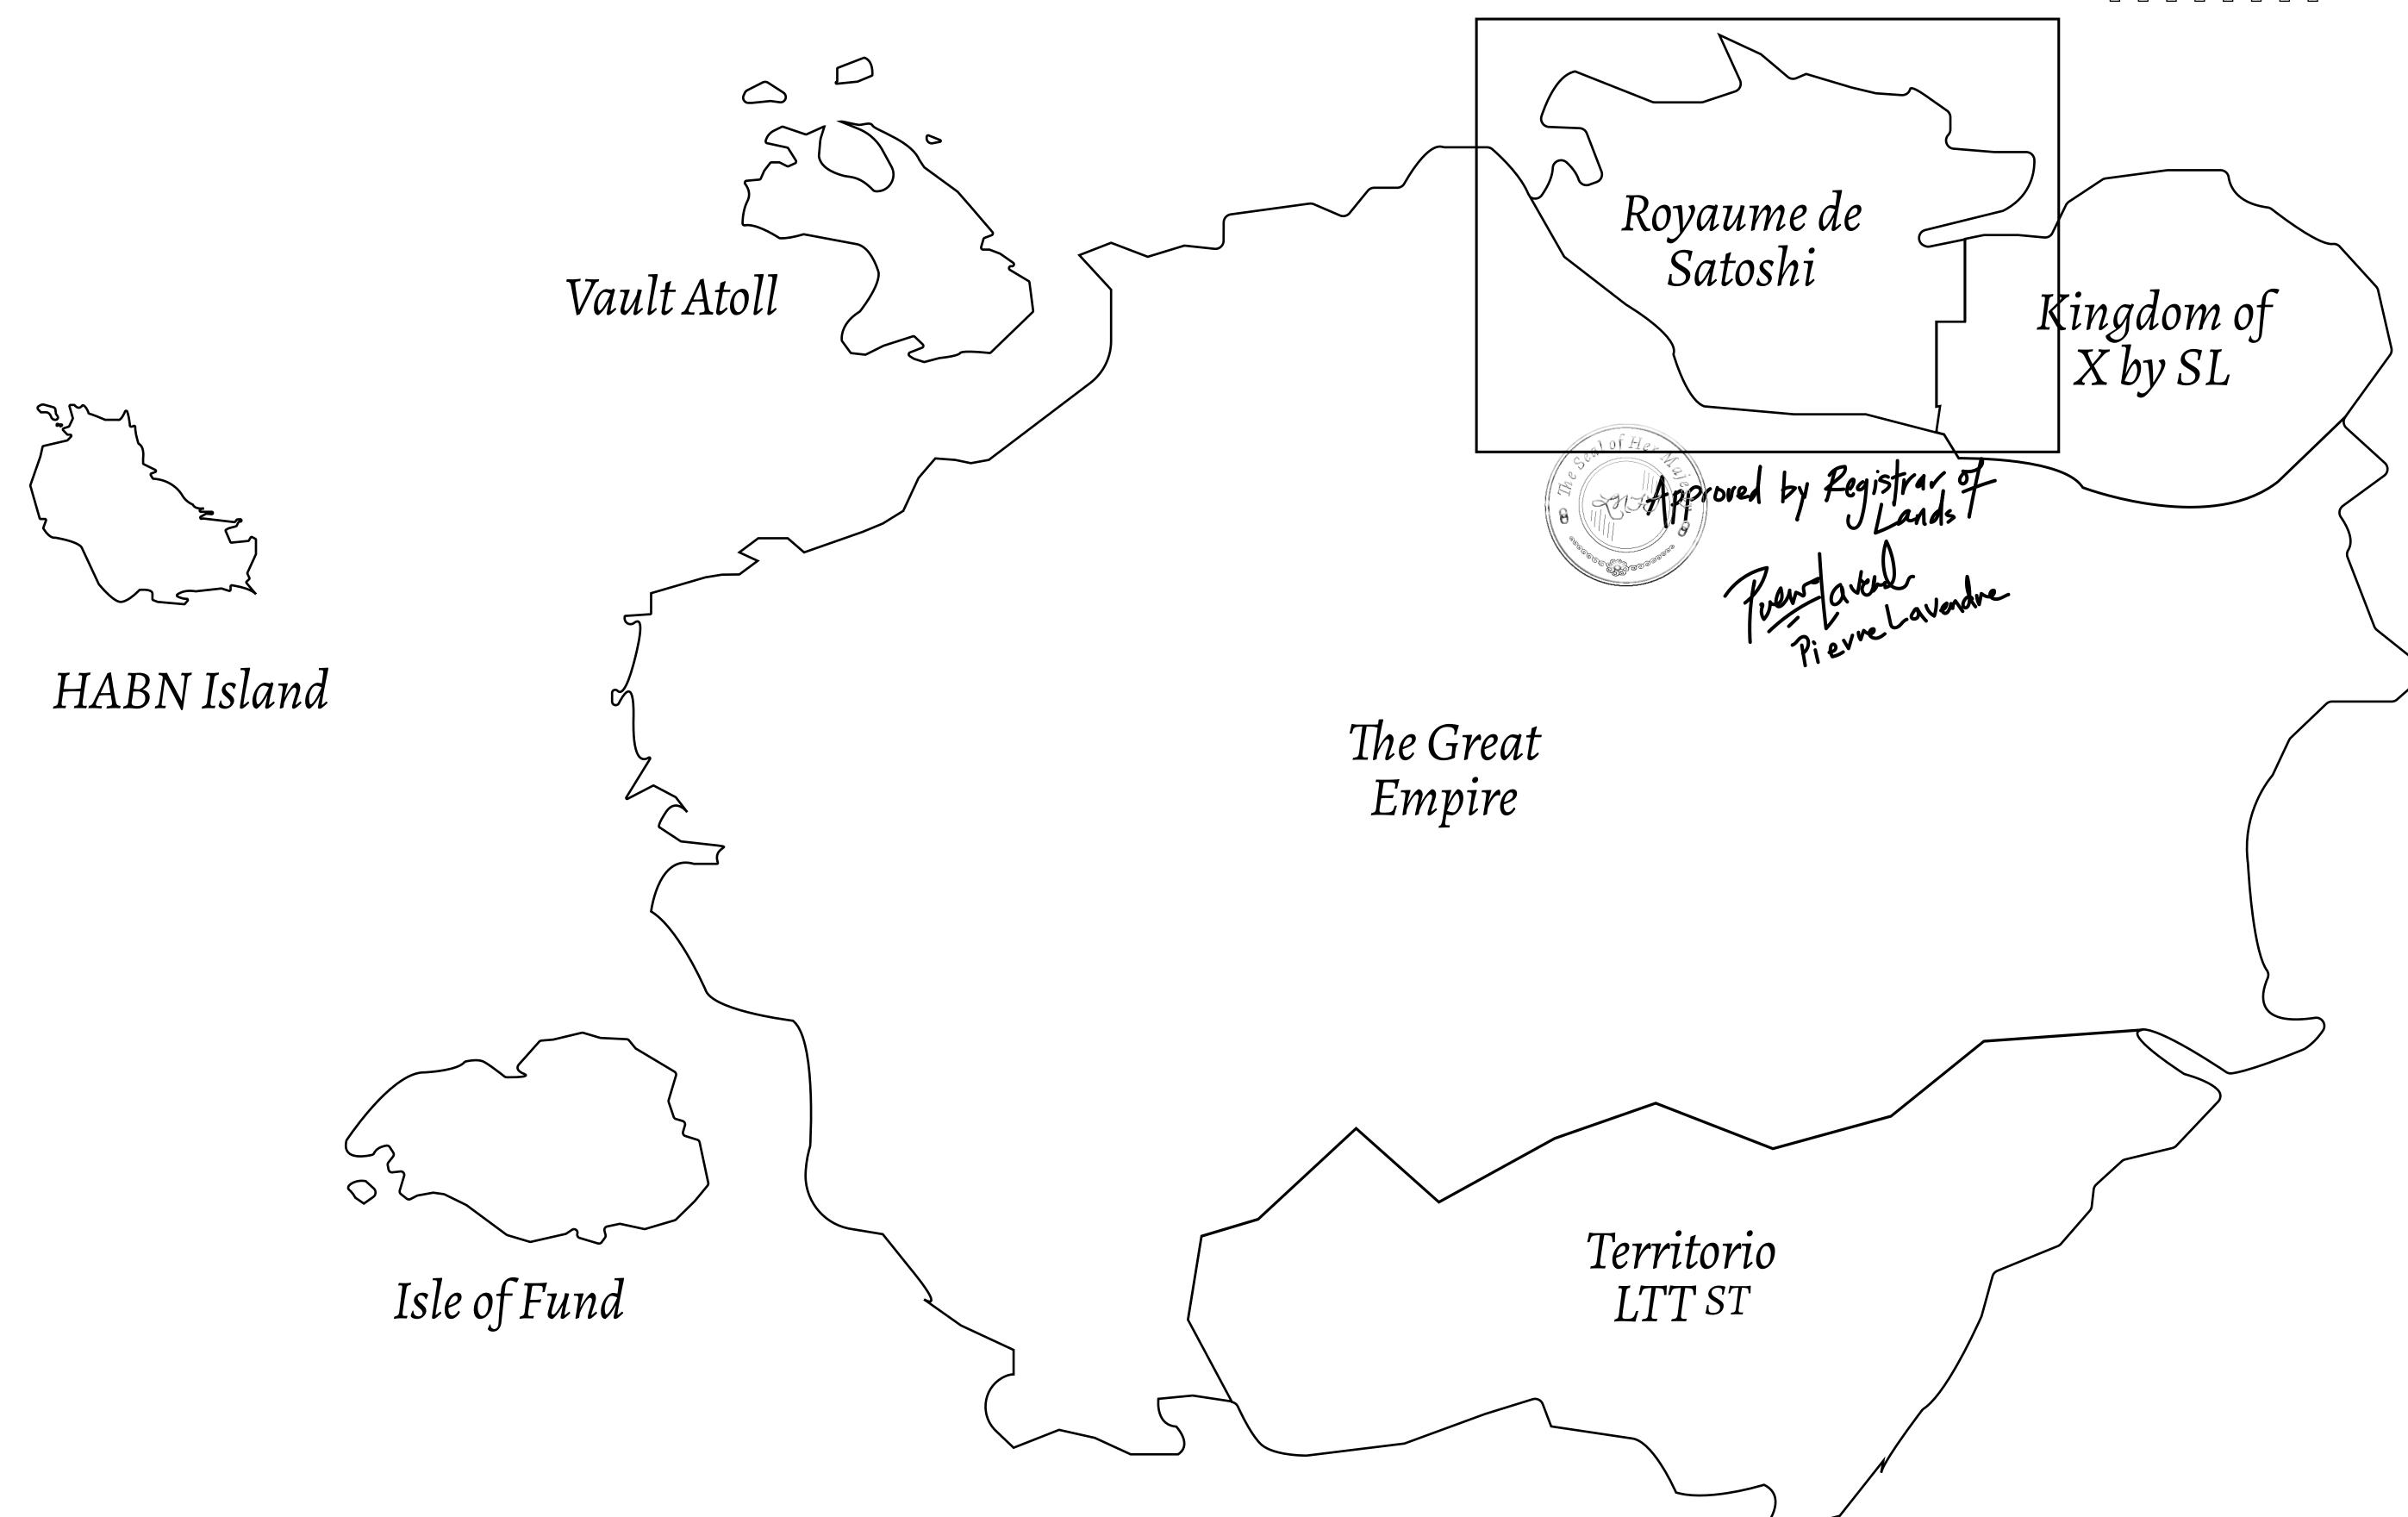

## GEOGRAPHY

COASTLINE 131 KM (81.40 MILES)

BORDERS OCEAN, THE GREAT EMPIRE, X BY SL

HIGHEST POINT MOUNT MEROPE +3588 M
LOWEST POINT THE PORT OF SATOSHI 0 M

PLOTS 331 SCALE 1:50000

## H.M. LNFT Land Registry

S324-221121

TITLE NUMBER

ADMINISTRATIVE AREA

ROYAUME DE SATOSHI

ISSUED 22 November 2021

SCALE **1/50000** 

OWNER ENTITLEMENT