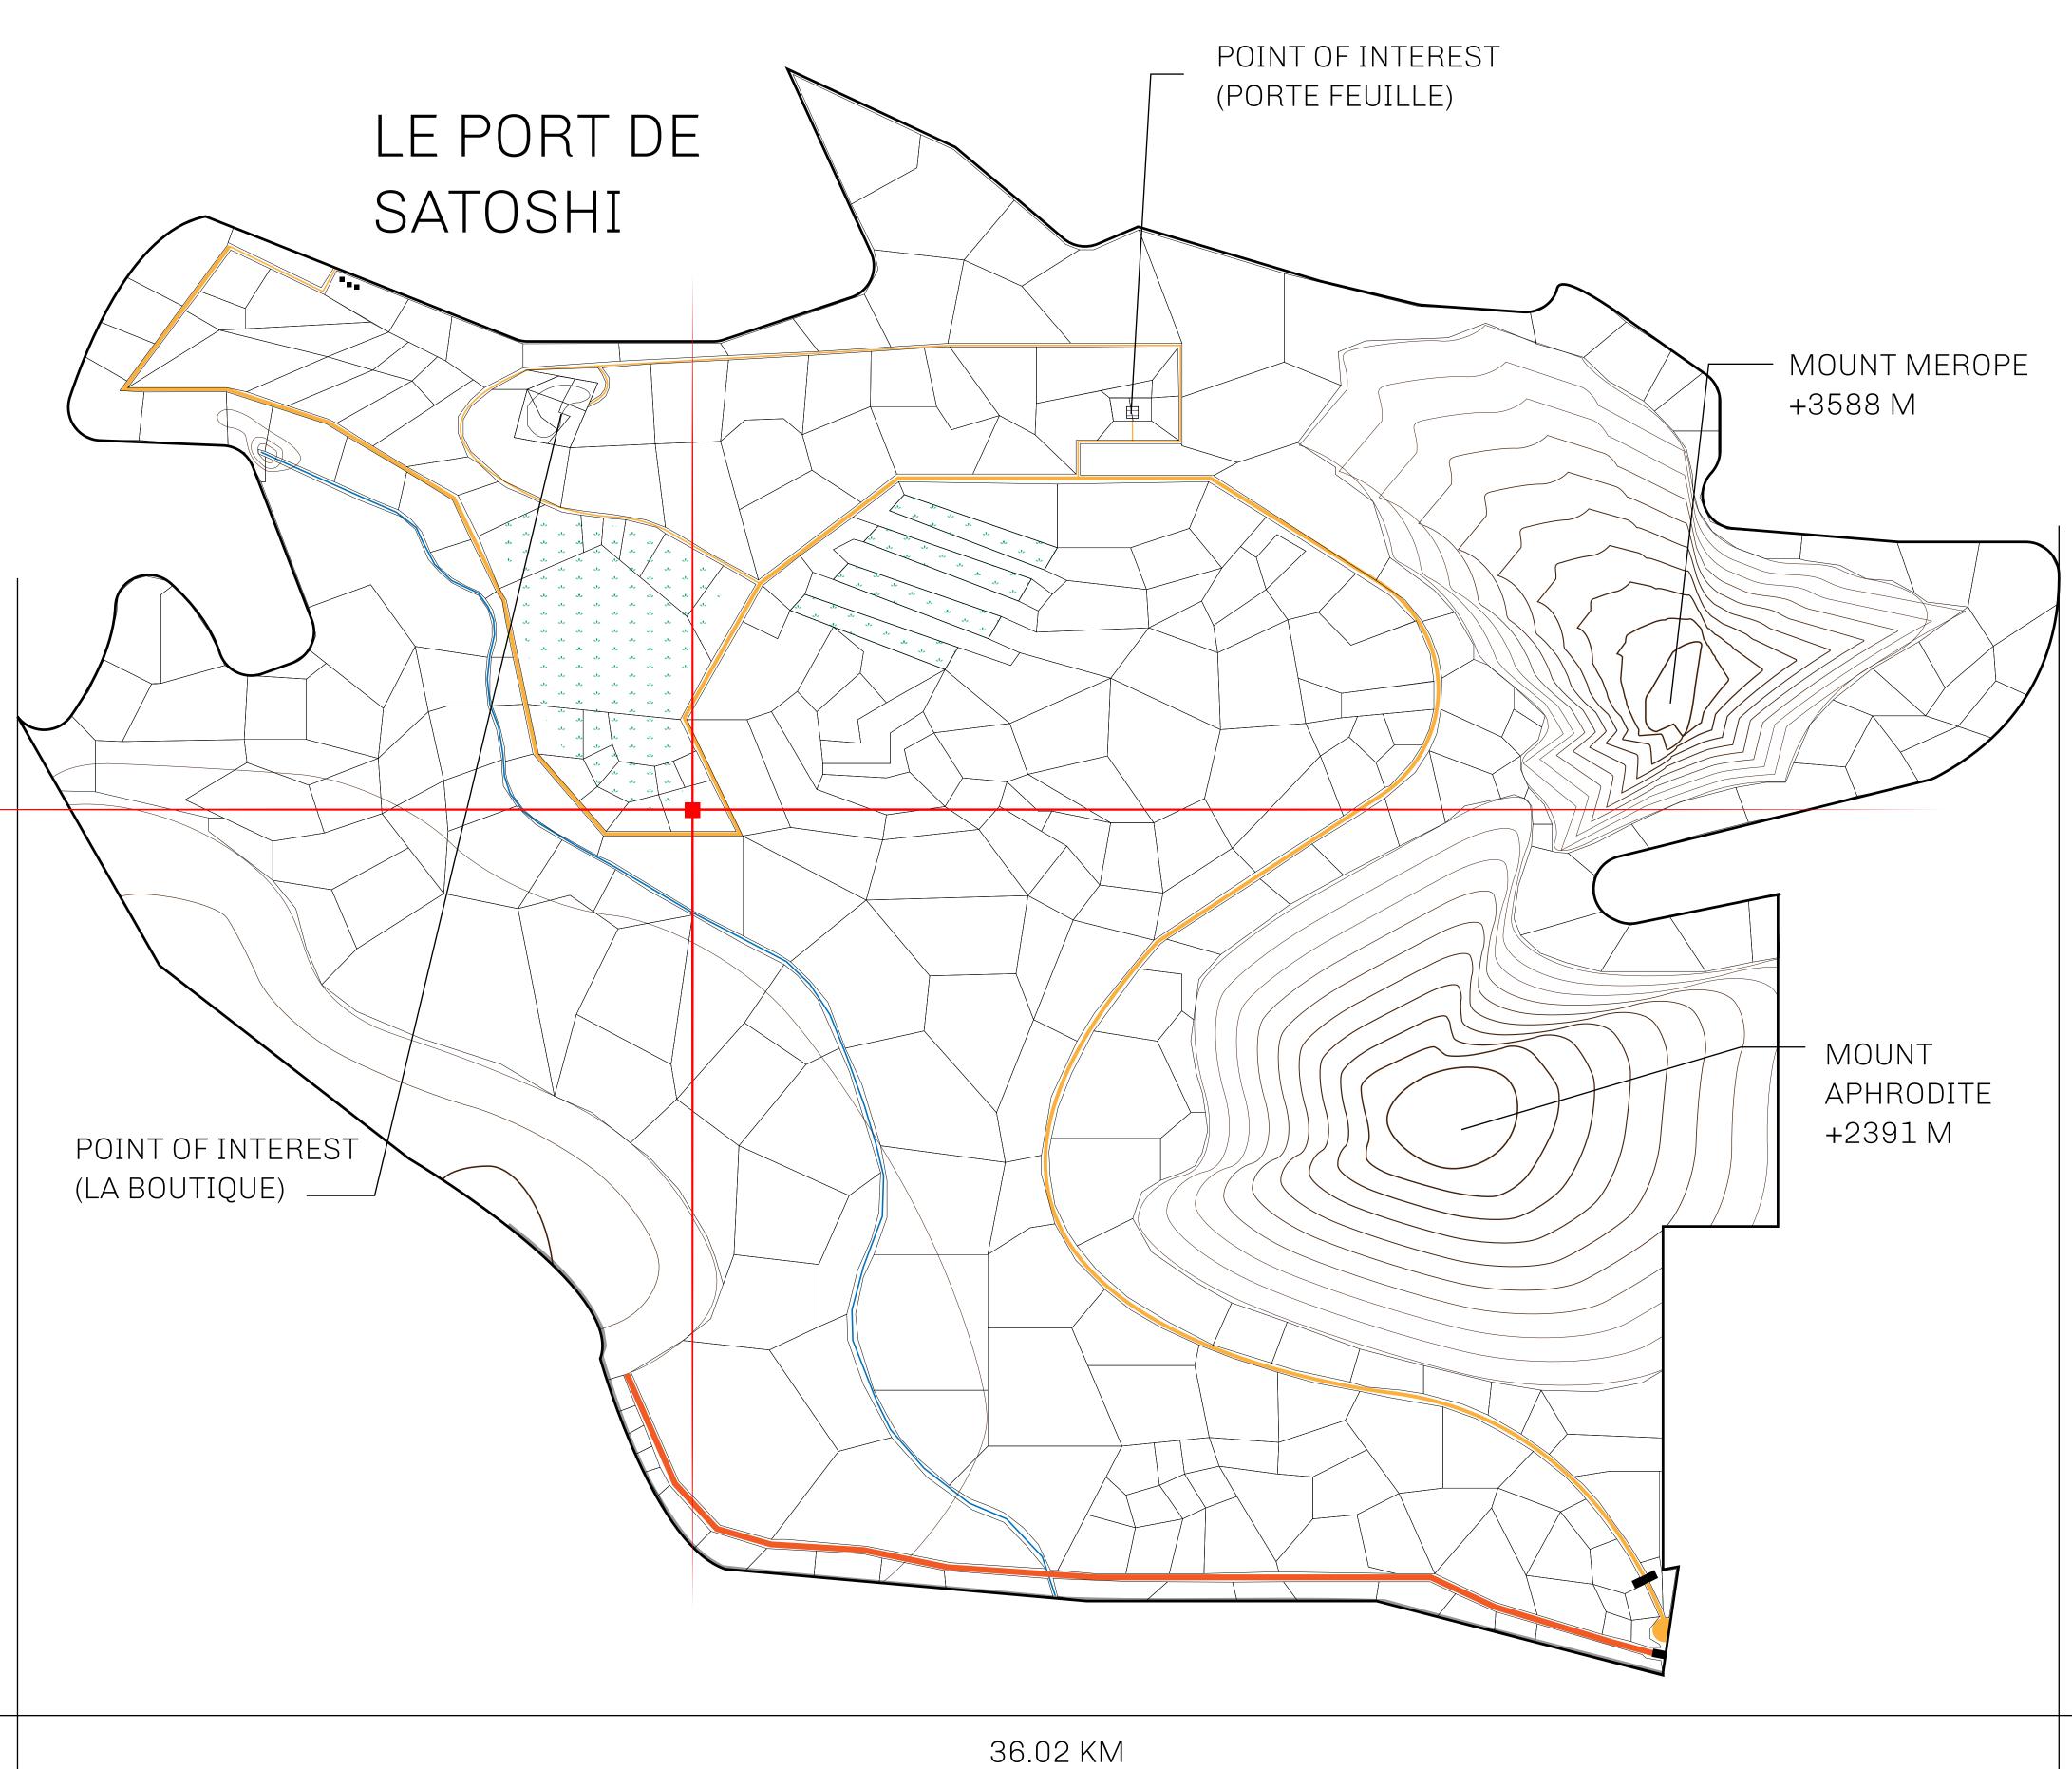

## GEOGRAPHY

COASTLINE 131 KM (81.40 MILES)

BORDERS OCEAN, THE GREAT EMPIRE, X BY SL

HIGHEST POINT MOUNT MEROPE +3588 M
LOWEST POINT THE PORT OF SATOSHI 0 M

PLOTS 331 SCALE 1:50000

## H.M. LNFT Land Registry

S324-221121

TITLE NUMBER

ADMINISTRATIVE AREA

ROYAUME DE SATOSHI

ISSUED 22 November 2021

SCALE **1/50000** 

OWNER ENTITLEMENT