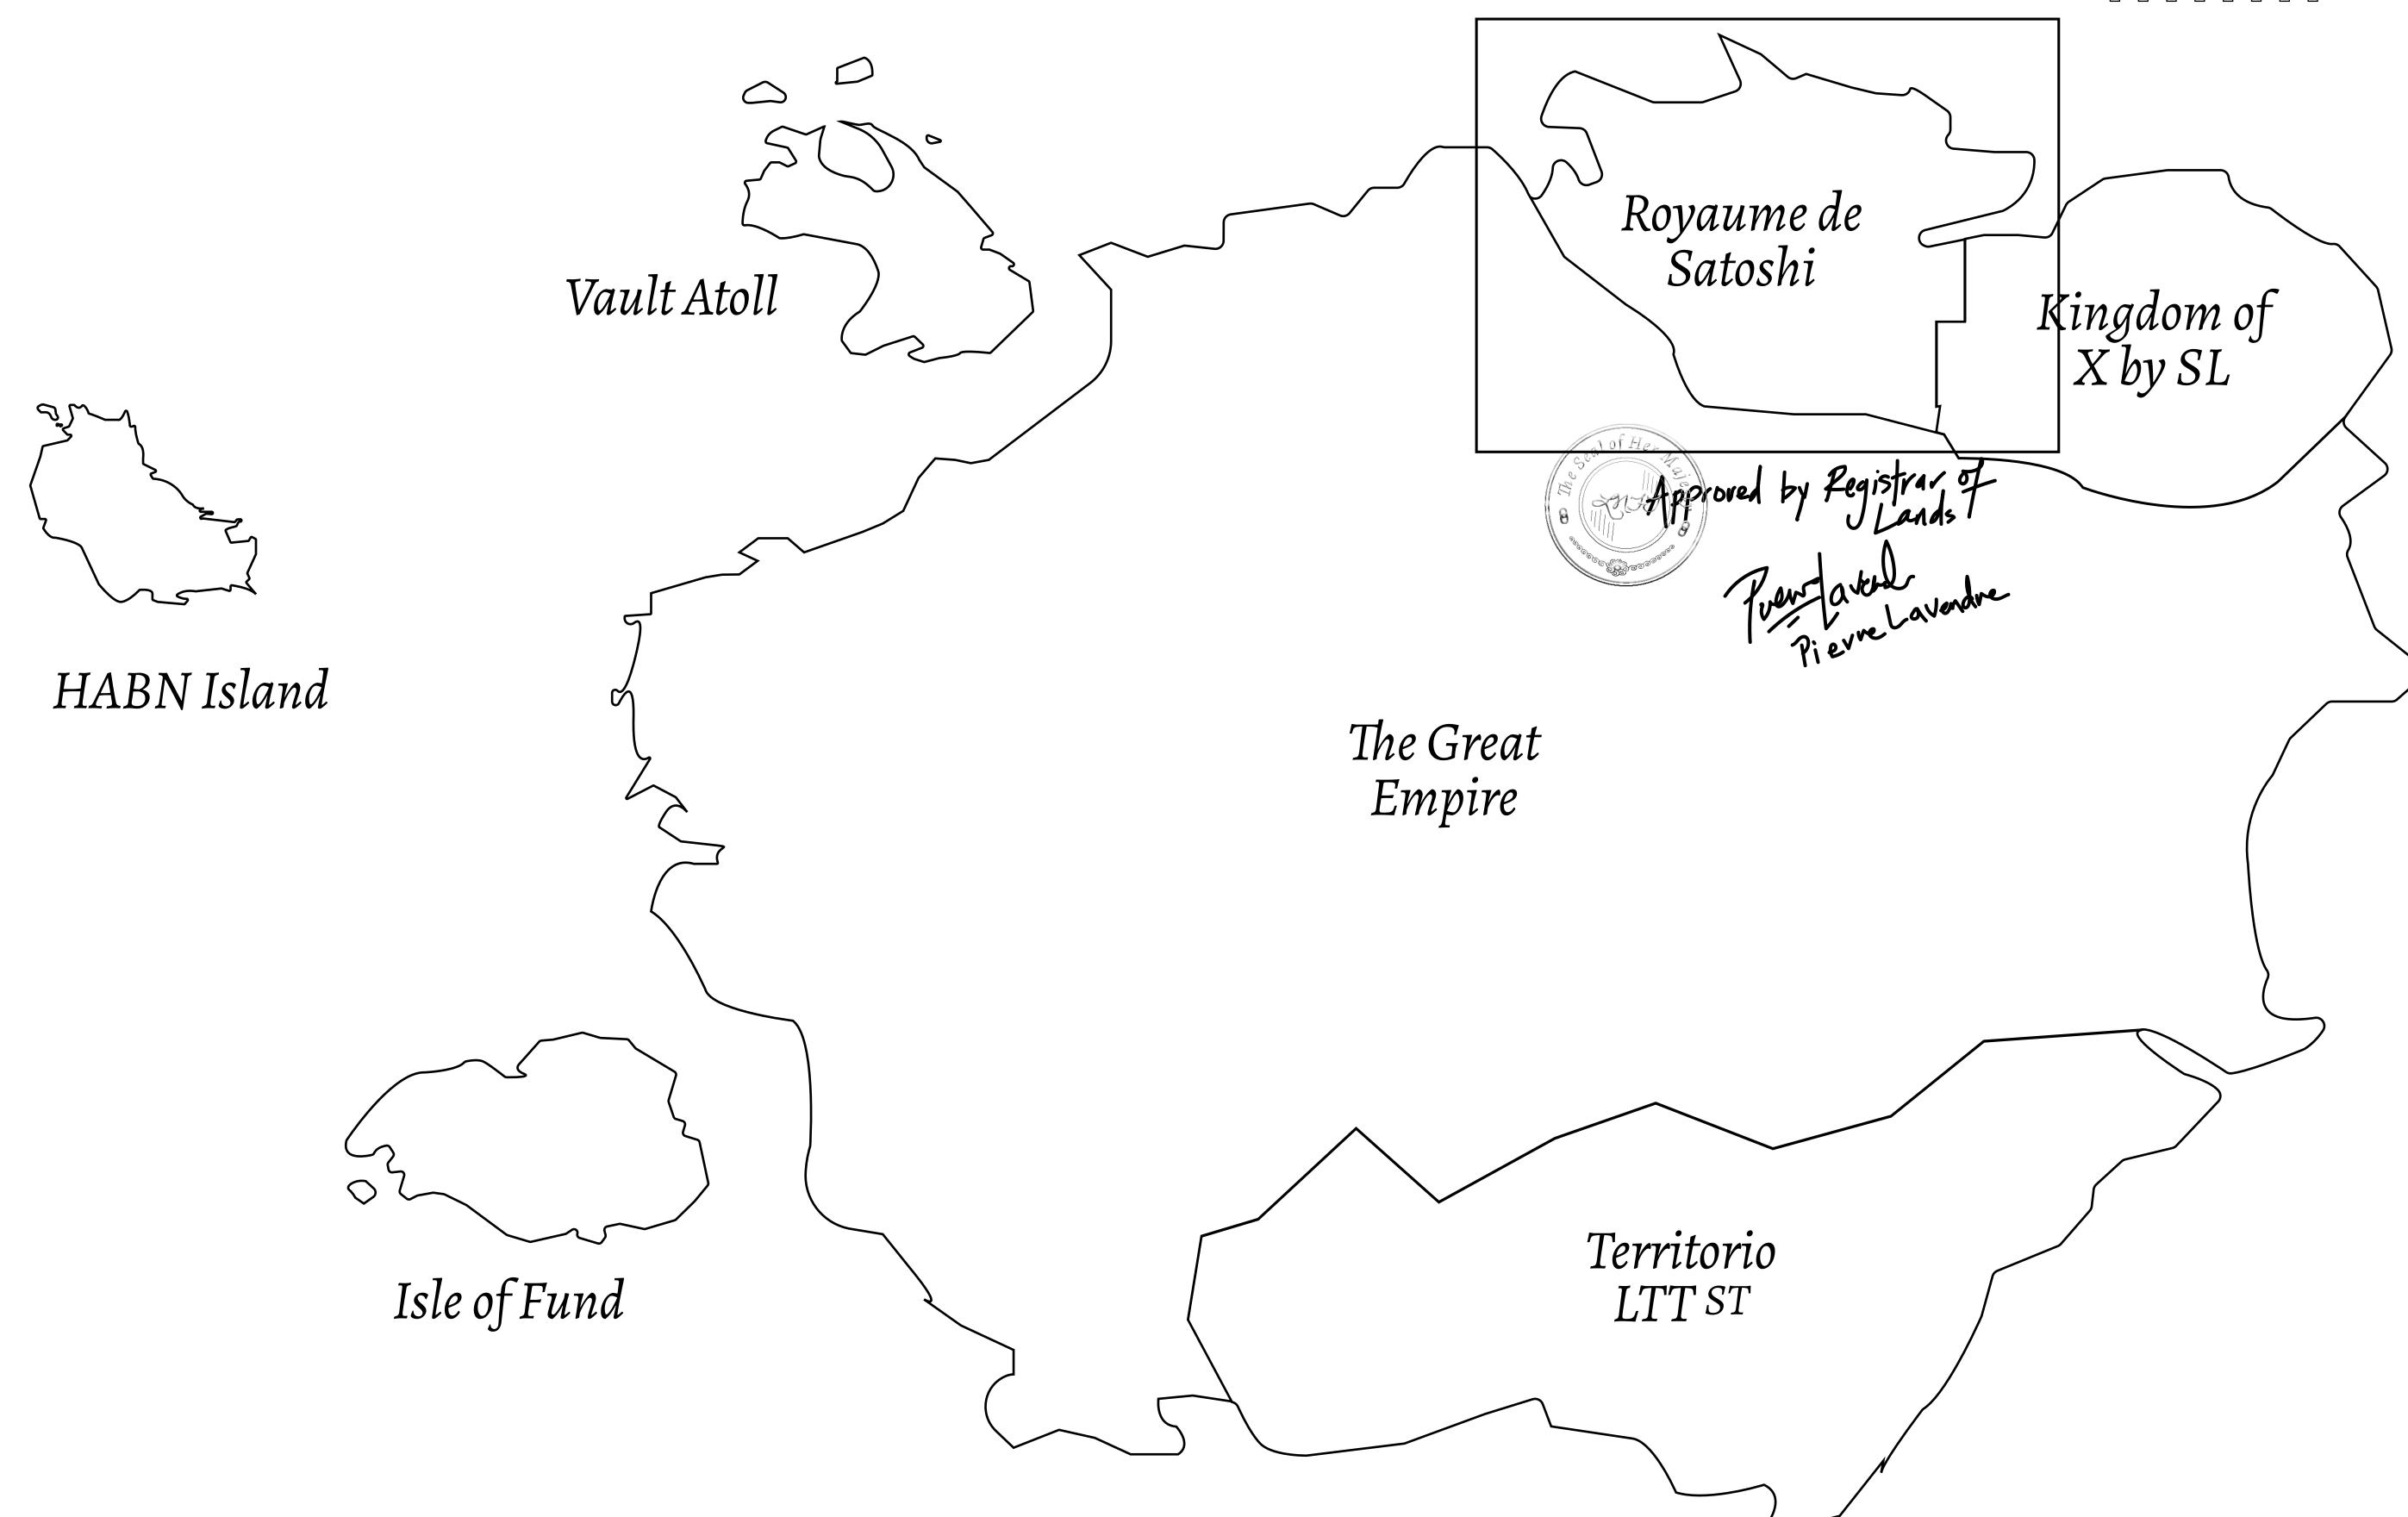

## GEOGRAPHY

COASTLINE 131 KM (81.40 MILES)

BORDERS OCEAN, THE GREAT EMPIRE, X BY SL

HIGHEST POINT MOUNT MEROPE +3588 M
LOWEST POINT THE PORT OF SATOSHI 0 M

PLOTS 331 SCALE 1:50000

## H.M. LNFT Land Registry

S323-221121

TITLE NUMBER

ADMINISTRATIVE AREA

ROYAUME DE SATOSHI

ISSUED 22 November 2021

SCALE **1/50000** 

OWNER ENTITLEMENT