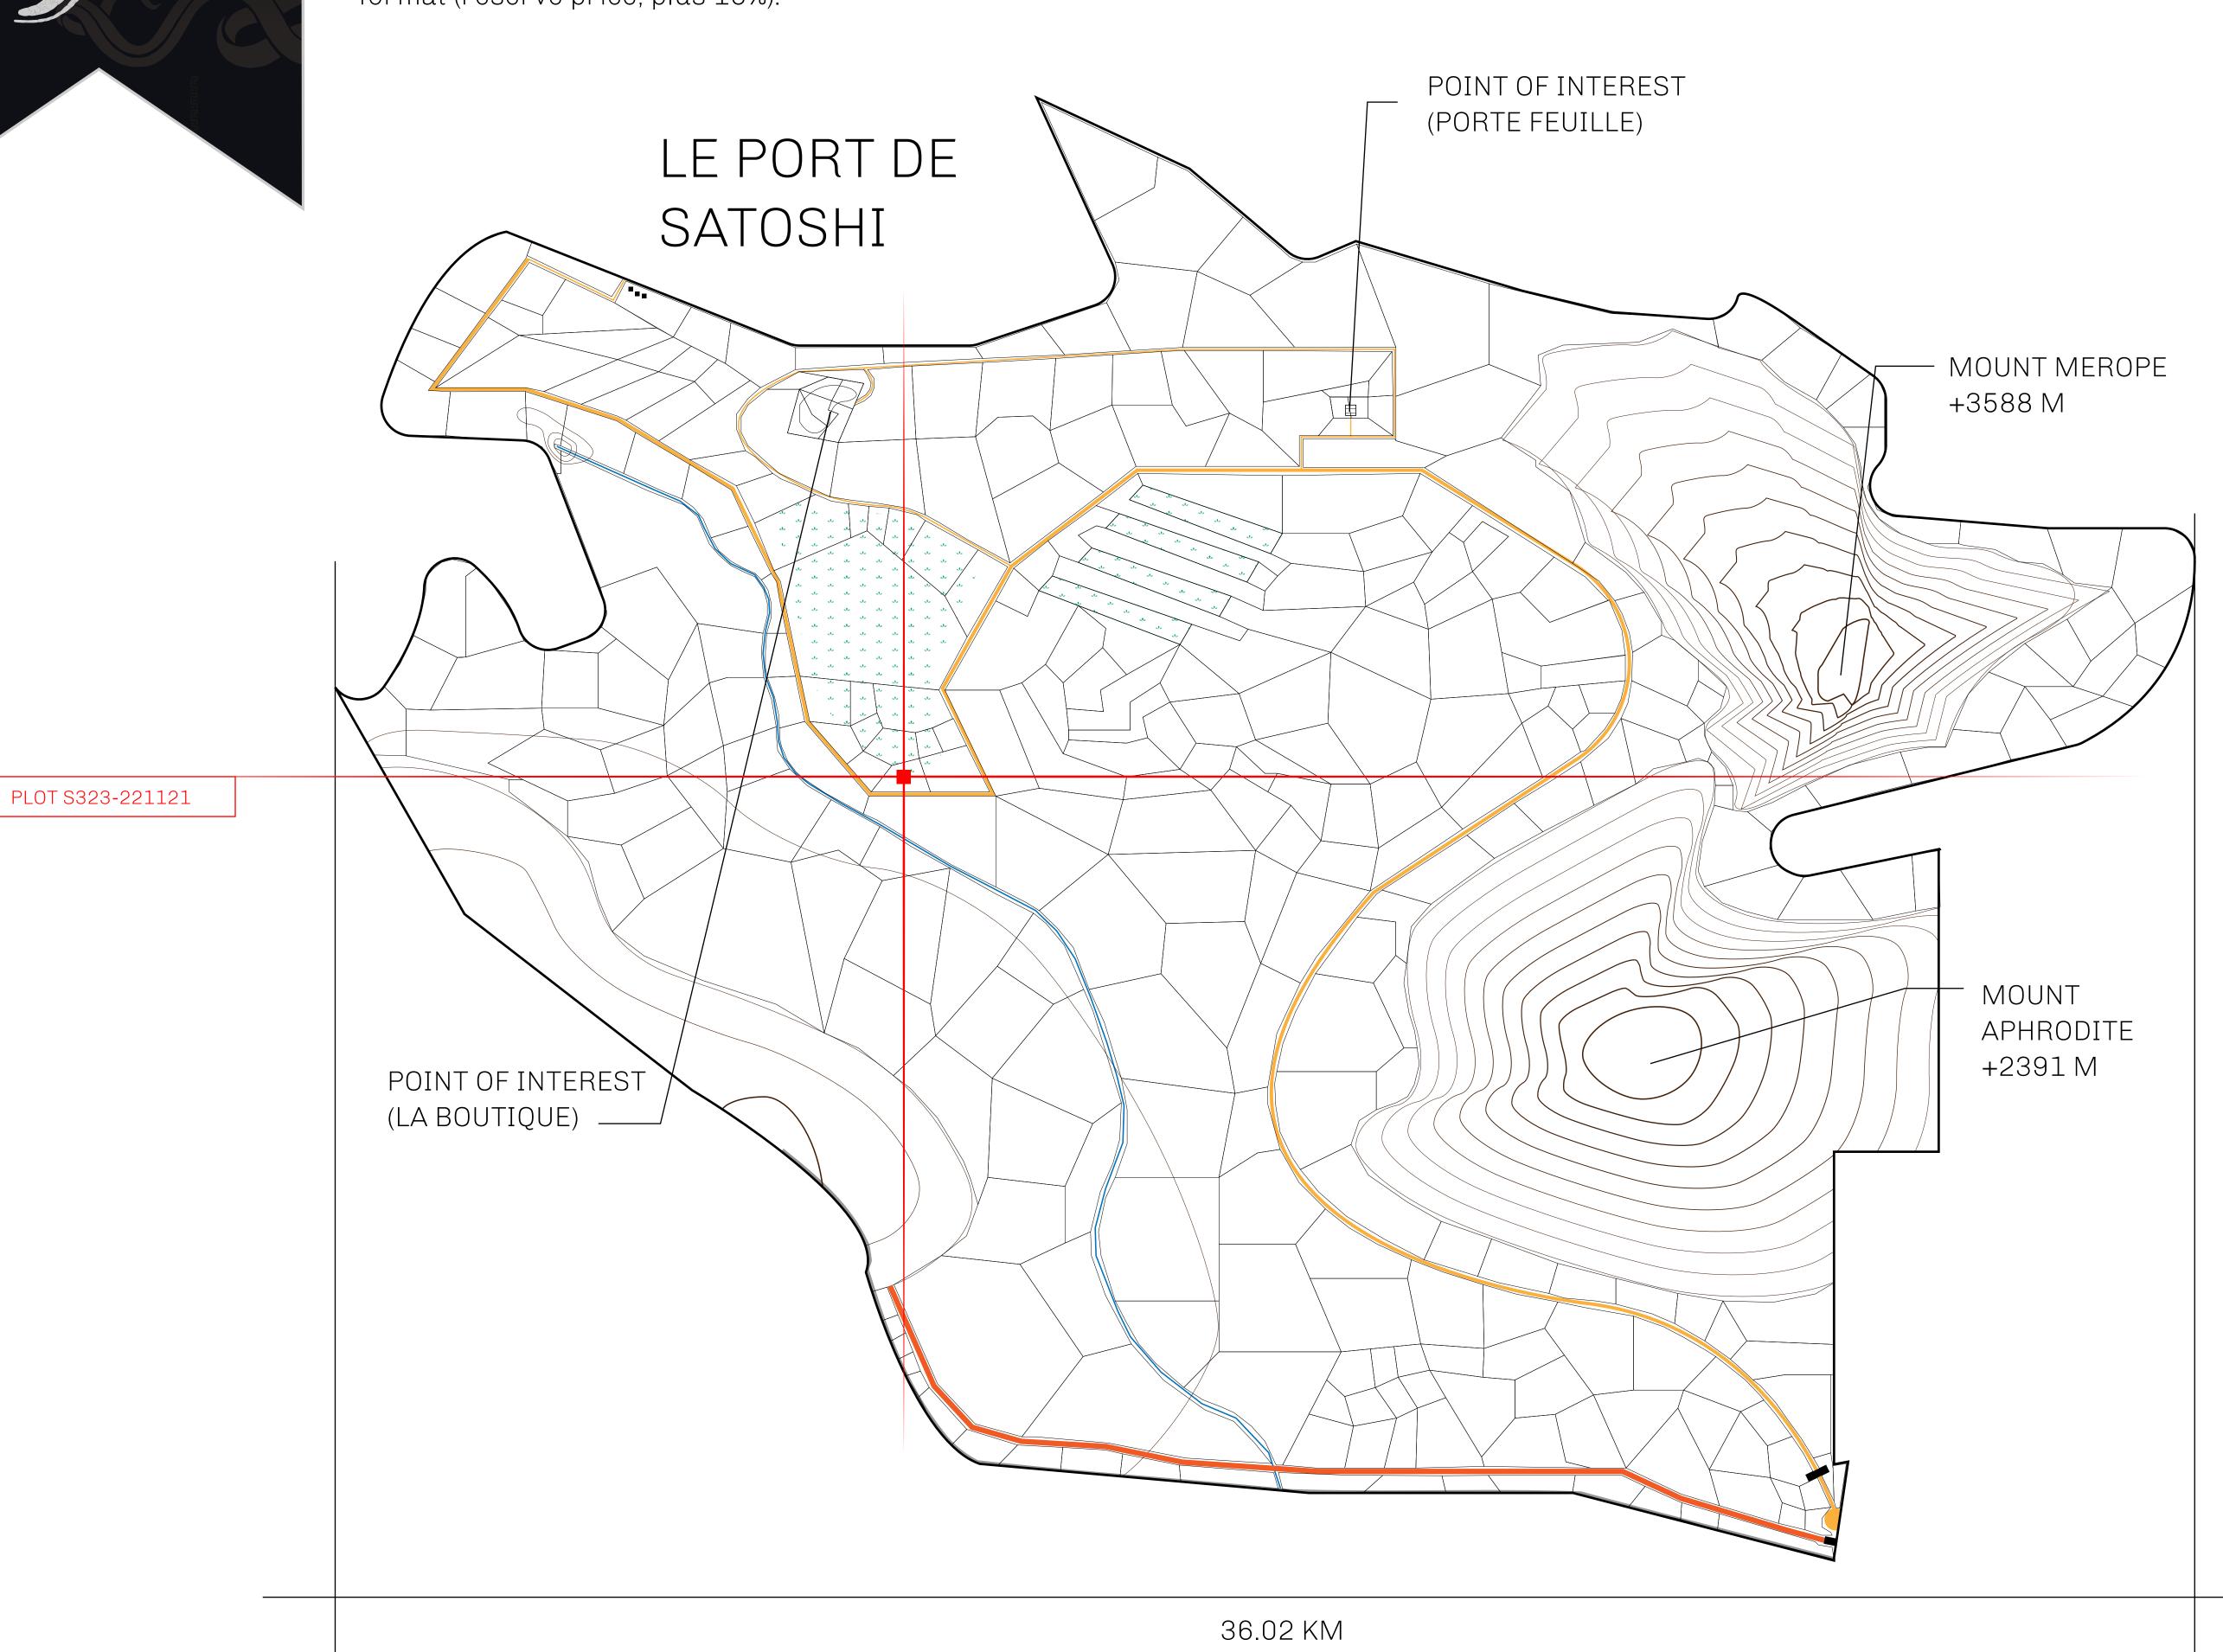

## LES SULTANS

A place of stunning beauty, Le Royaume is known for its exquisite shopping, parks, and grand boulevards. Satoshi's Lounge (the area of La Boutique and Porte Feuille) offers limited-edition and unique items only available for sale in LTT. Land, all sorts of embellishments, and widgets are sold exclusively here. All items are offered first on auction for 24 hours (with a reserve price), and if the reserve is not met, they are listed in a buy-it-now format (reserve price, plus 10%).

## GEOGRAPHY

COASTLINE 131 KM (81.40 MILES)

BORDERS OCEAN, THE GREAT EMPIRE, X BY SL

HIGHEST POINT MOUNT MEROPE +3588 M
LOWEST POINT THE PORT OF SATOSHI 0 M

PLOTS 331 SCALE 1:50000

## H.M. LNFT Land Registry

S323-221121

TITLE NUMBER

ADMINISTRATIVE AREA

ROYAUME DE SATOSHI

ISSUED 22 November 2021

SCALE **1/50000** 

OWNER ENTITLEMENT