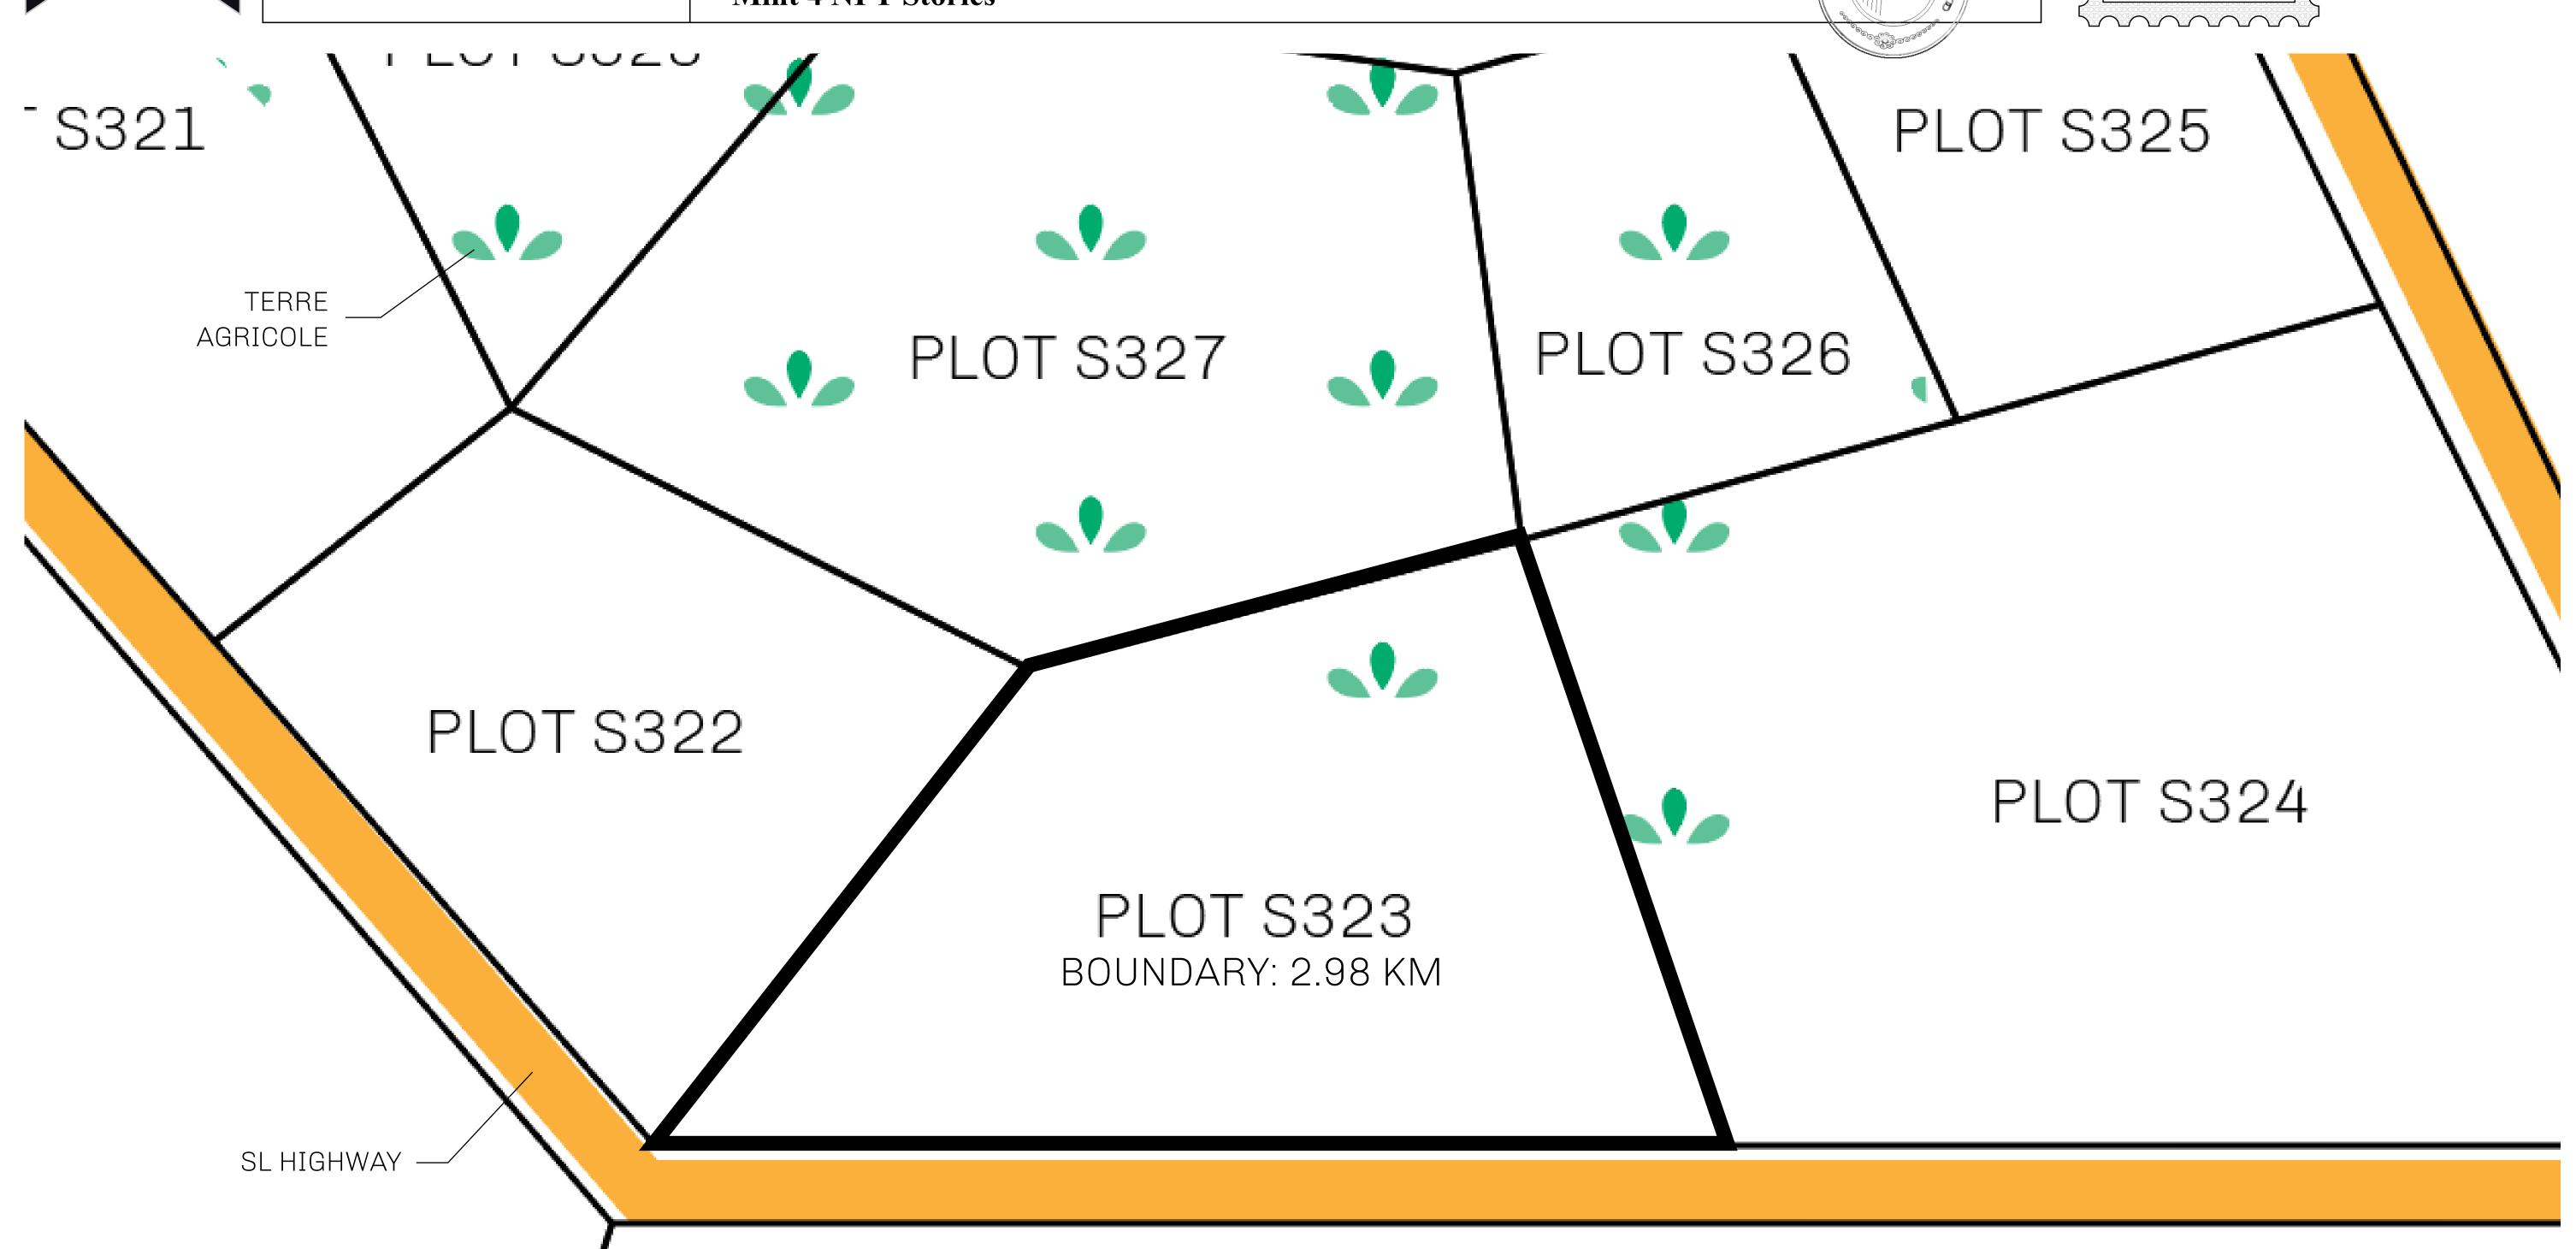

## H.M. LNFT Land Registry

S323-221121

TITLE NUMBER

ADMINISTRATIVE AREA

ROYAUME DE SATOSHI

ISSUED 22 November 2021

SCALE **1/50000** 

OWNER ENTITLEMENT

Type W-SL: Share of 1% of all LTT redeemed based on number of NFT Stories minted;

**Mint 4 NFT Stories** 

LA RIVIÈRE

ENCHANTÉE