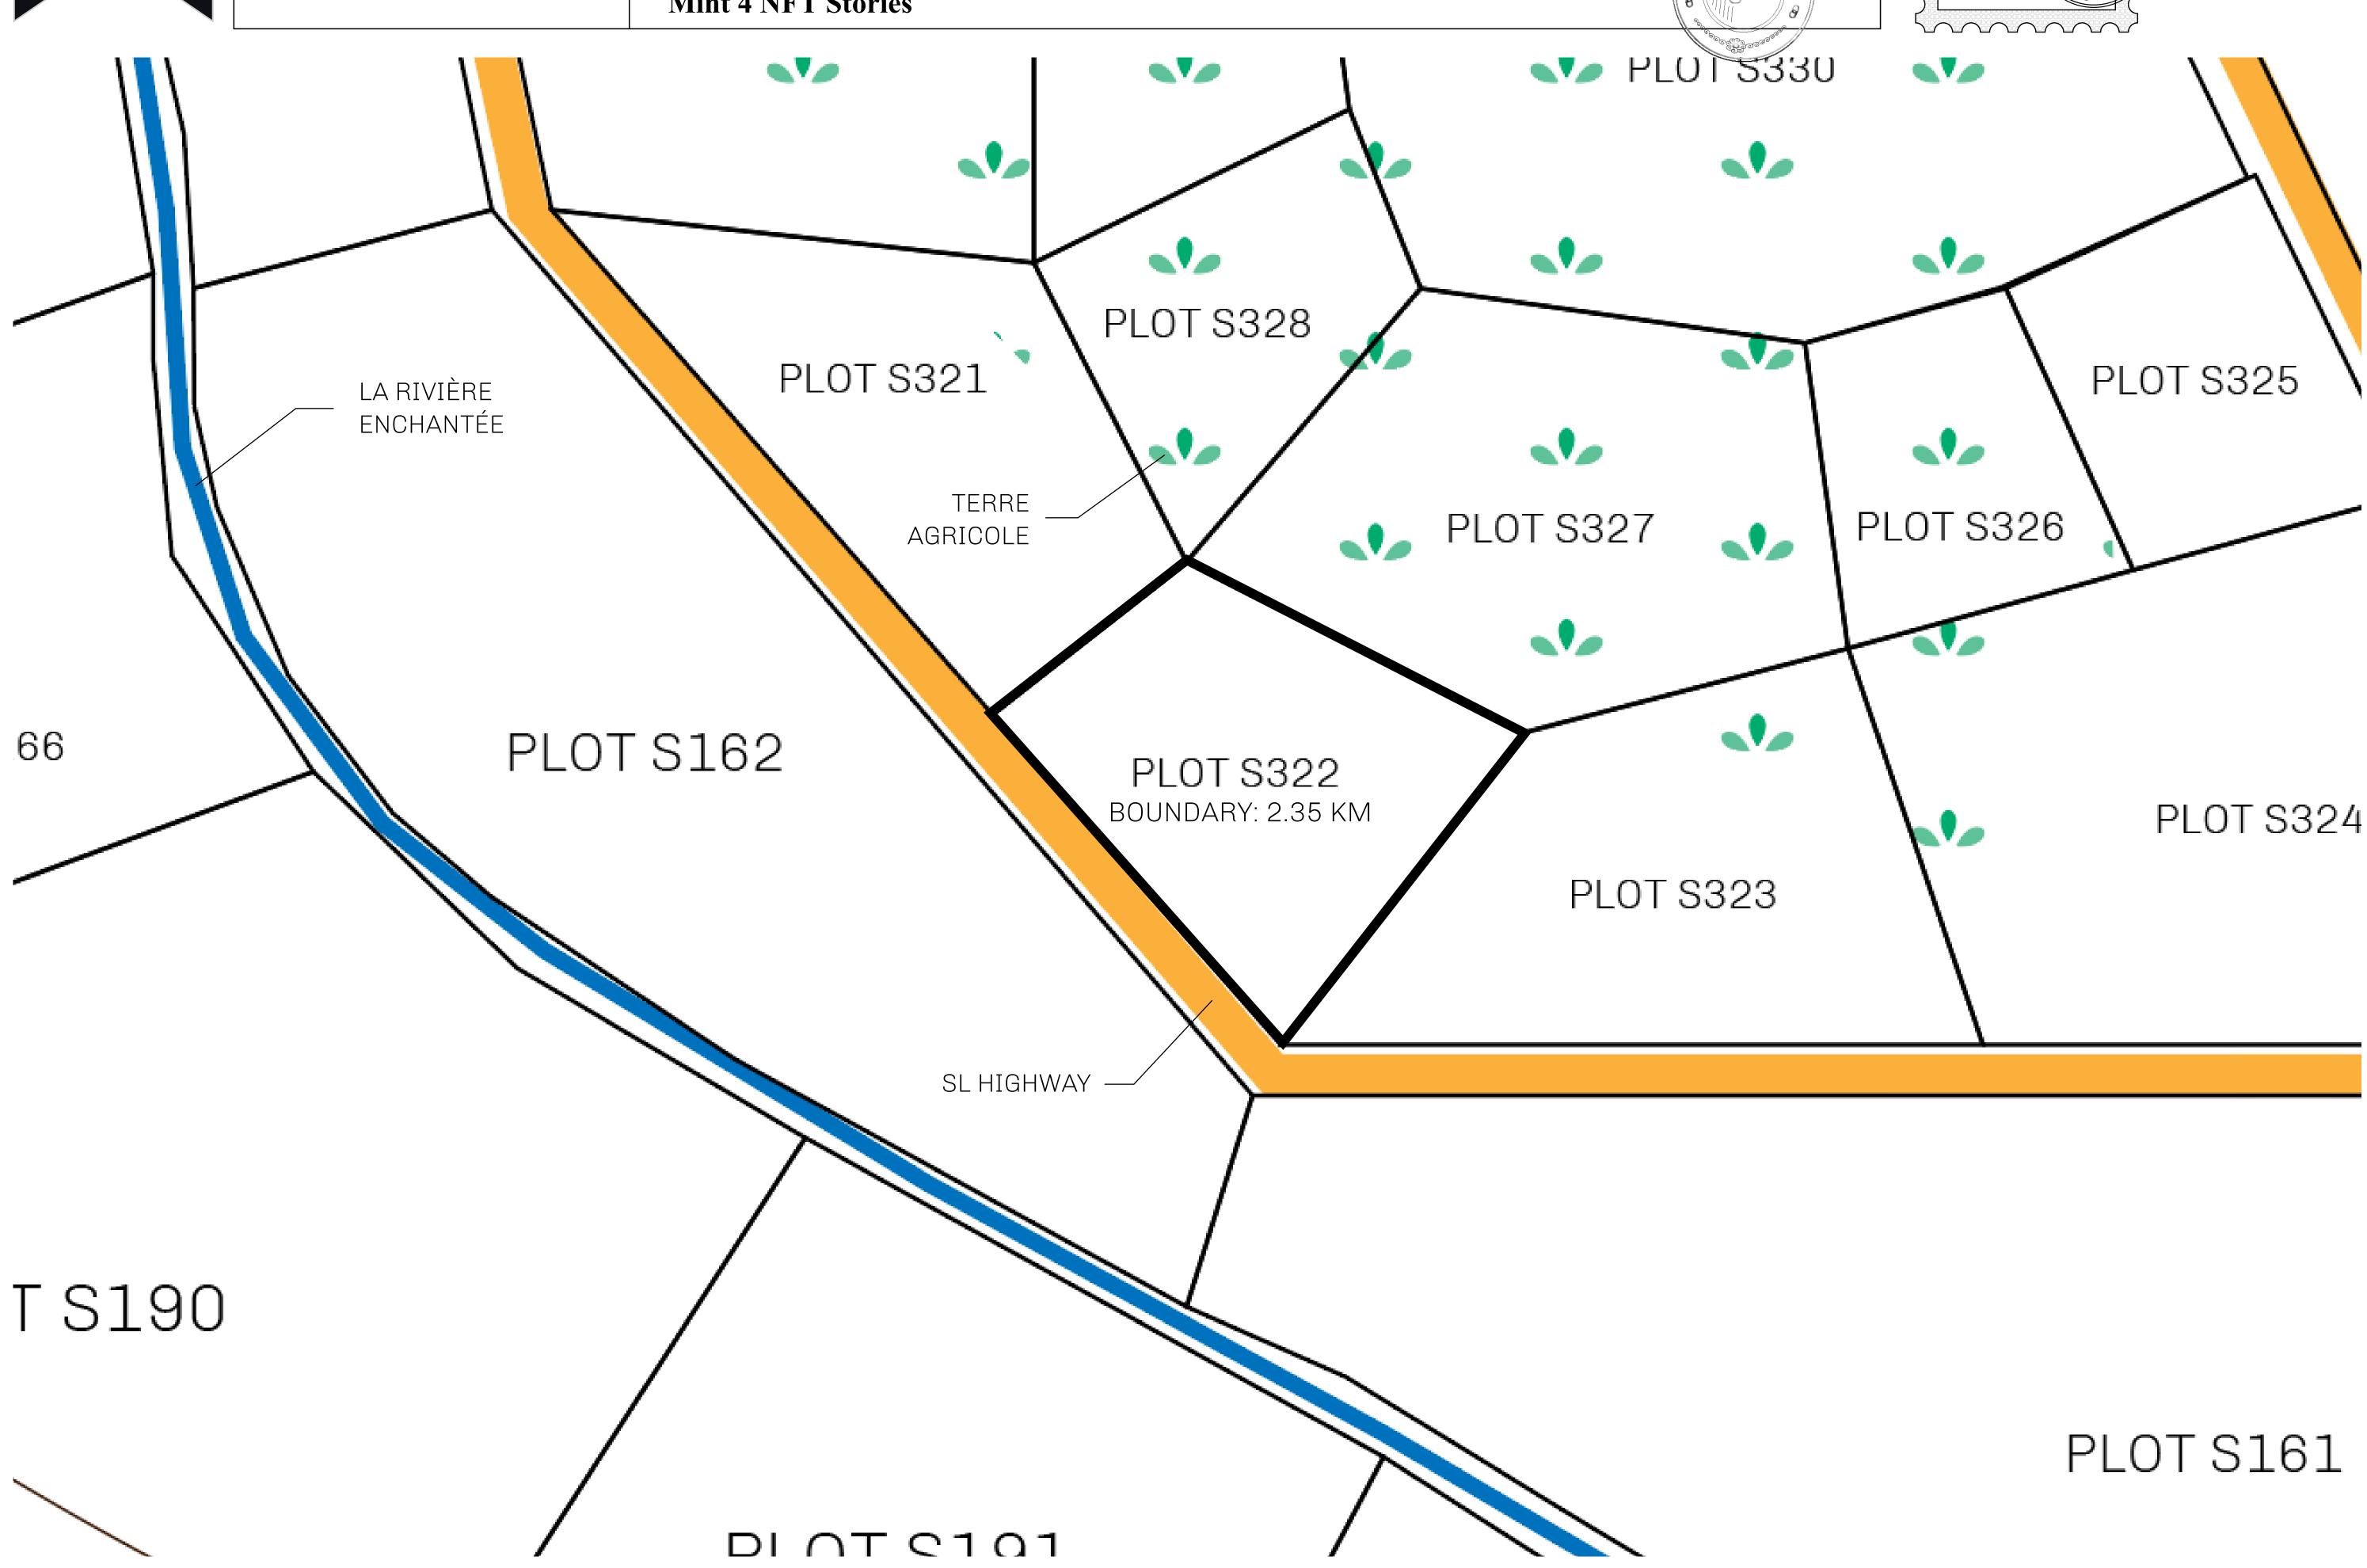

## LOOT NFT WORLD

PLOT S322-221121

## TITLE NUMBER H.M. LNFT Land Registry S322-221121 ADMINISTRATIVE AREA

ISSUED 22 November 2021 ROYAUME DE SATOSHI

SCALE **1/50000** 

OWNER ENTITLEMENT

Type W-SL: Share of 1% of all LTT redeemed based on number of NFT Stories minted;