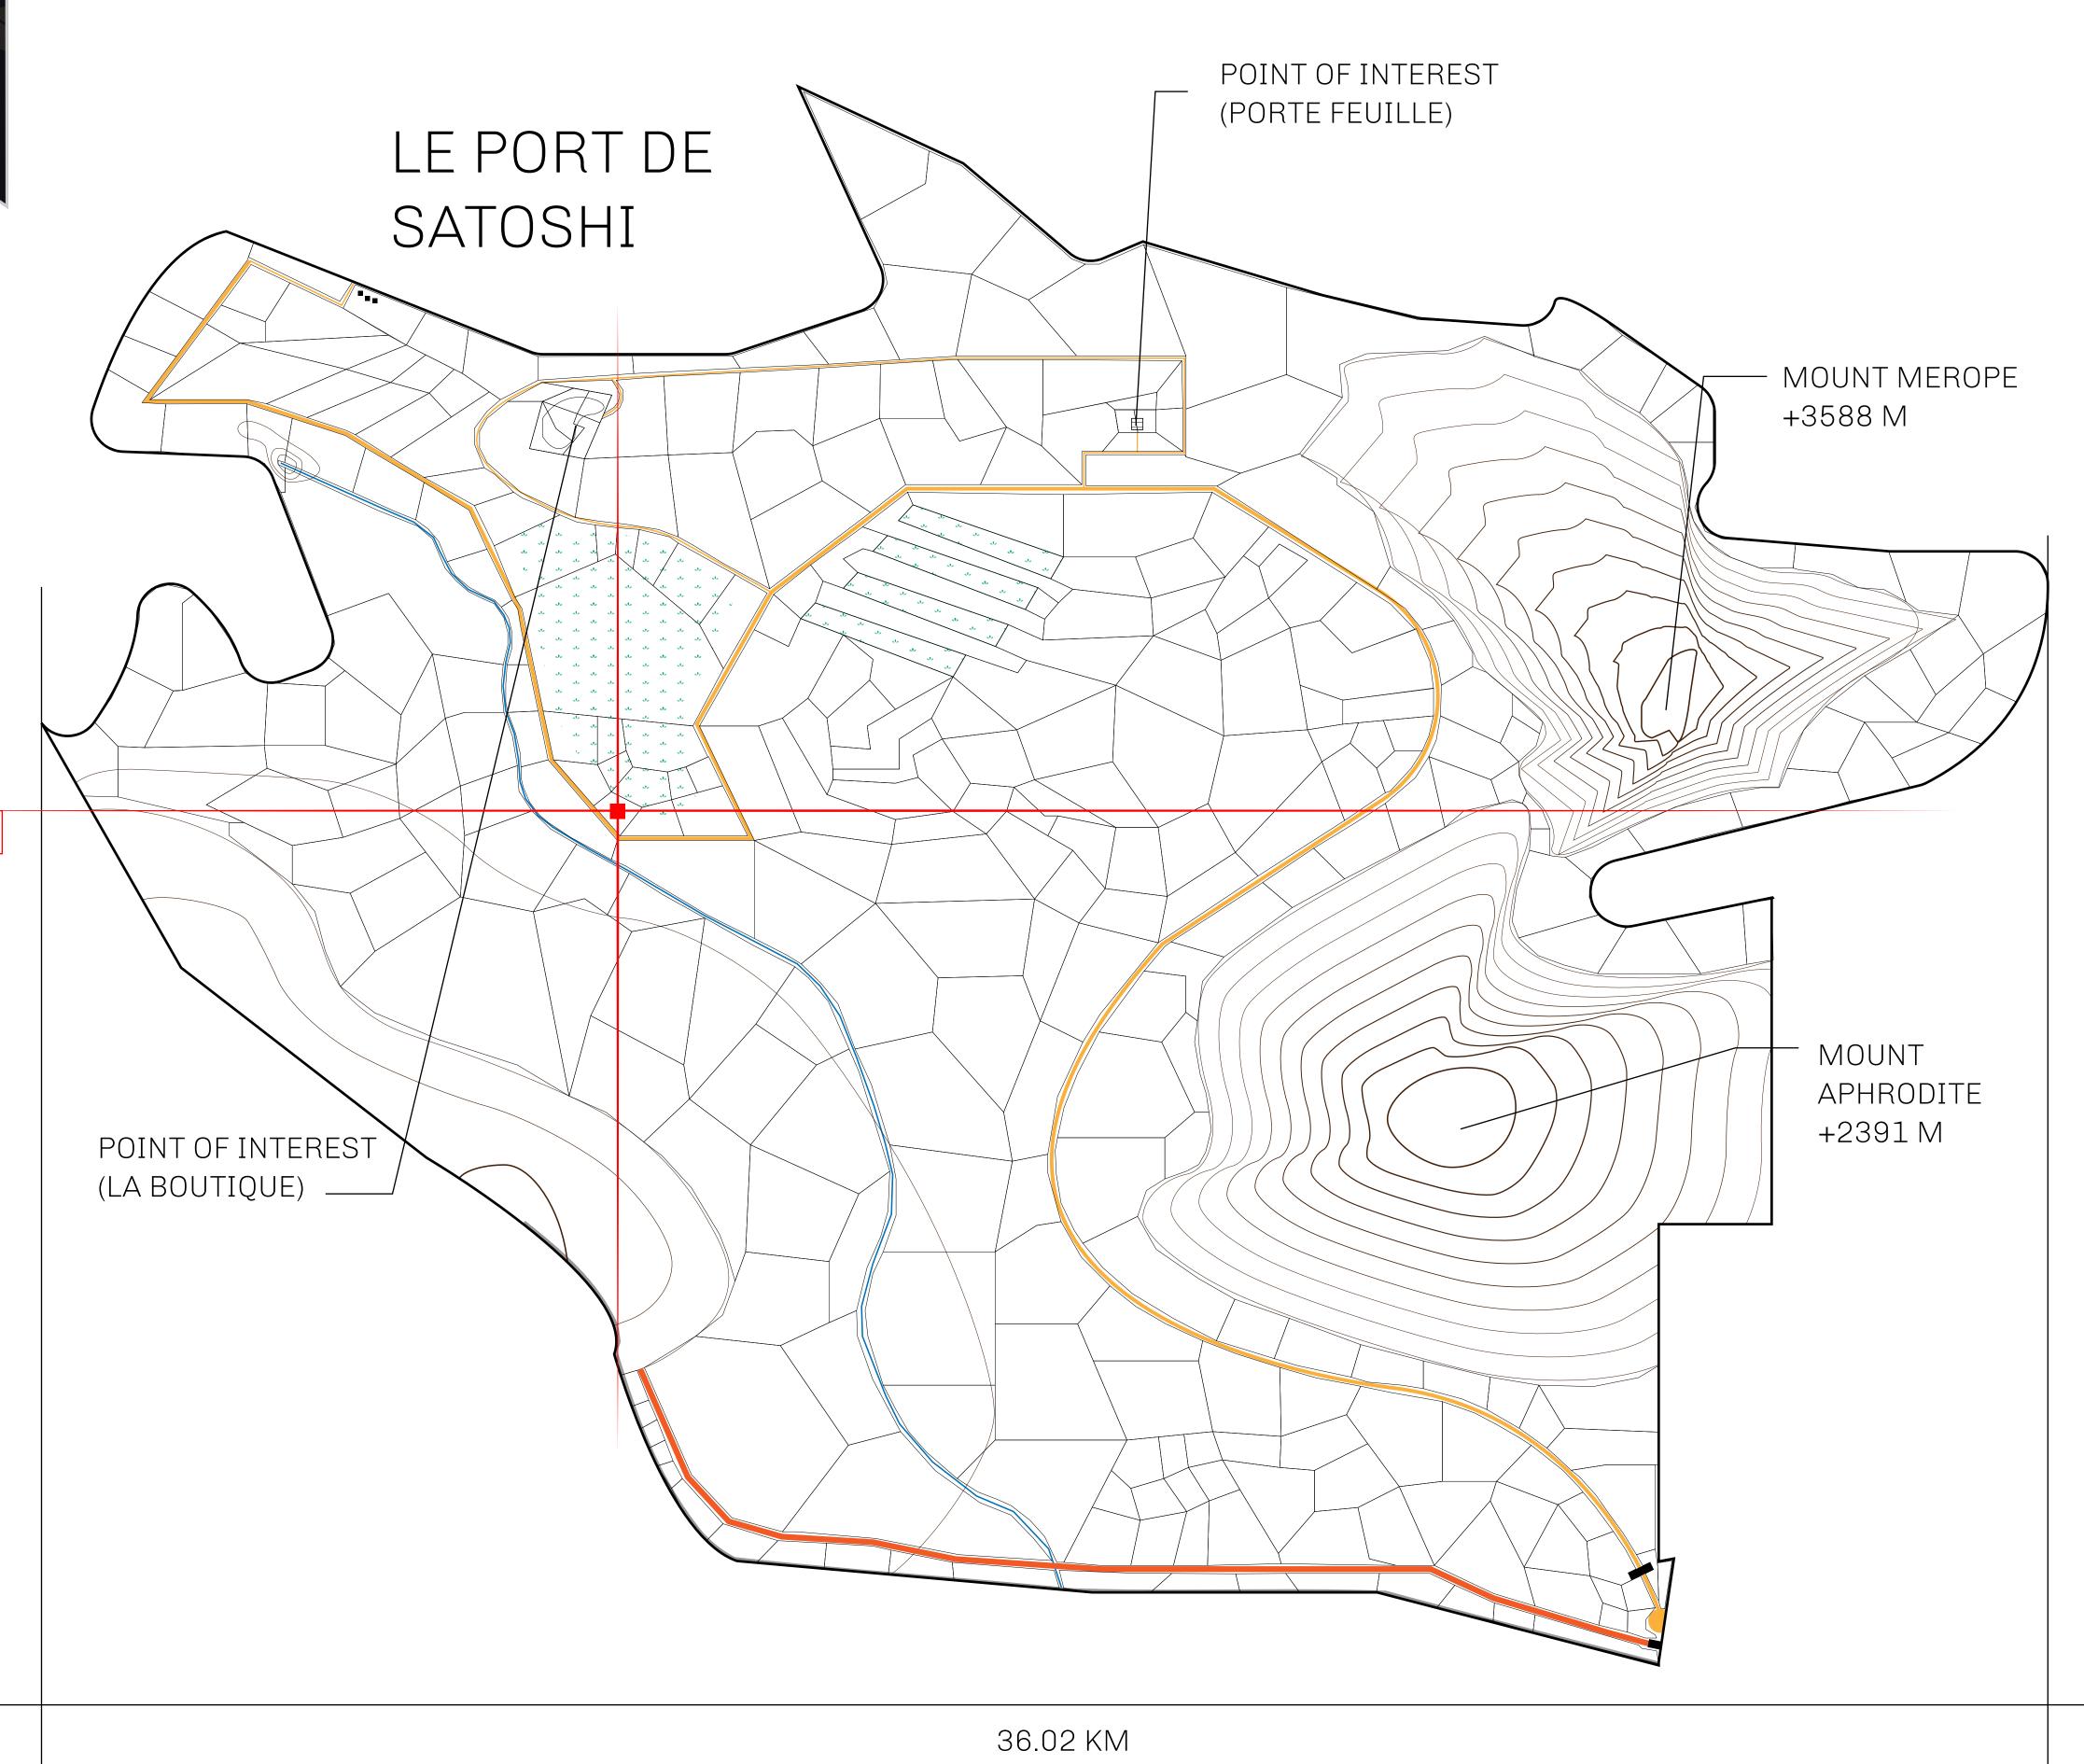

## GEOGRAPHY

COASTLINE 131 KM (81.40 MILES)

BORDERS OCEAN, THE GREAT EMPIRE, X BY SL

HIGHEST POINT MOUNT MEROPE +3588 M
LOWEST POINT THE PORT OF SATOSHI 0 M

PLOTS 331 SCALE 1:50000

## TITLE NUMBER H.M. LNFT Land Registry S322-221121 ADMINISTRATIVE AREA

ISSUED 22 November 2021 ROYAUME DE SATOSHI

SCALE **1/50000** 

OWNER ENTITLEMENT

Type W-SL: Share of 1% of all LTT redeemed based on number of NFT Stories minted;