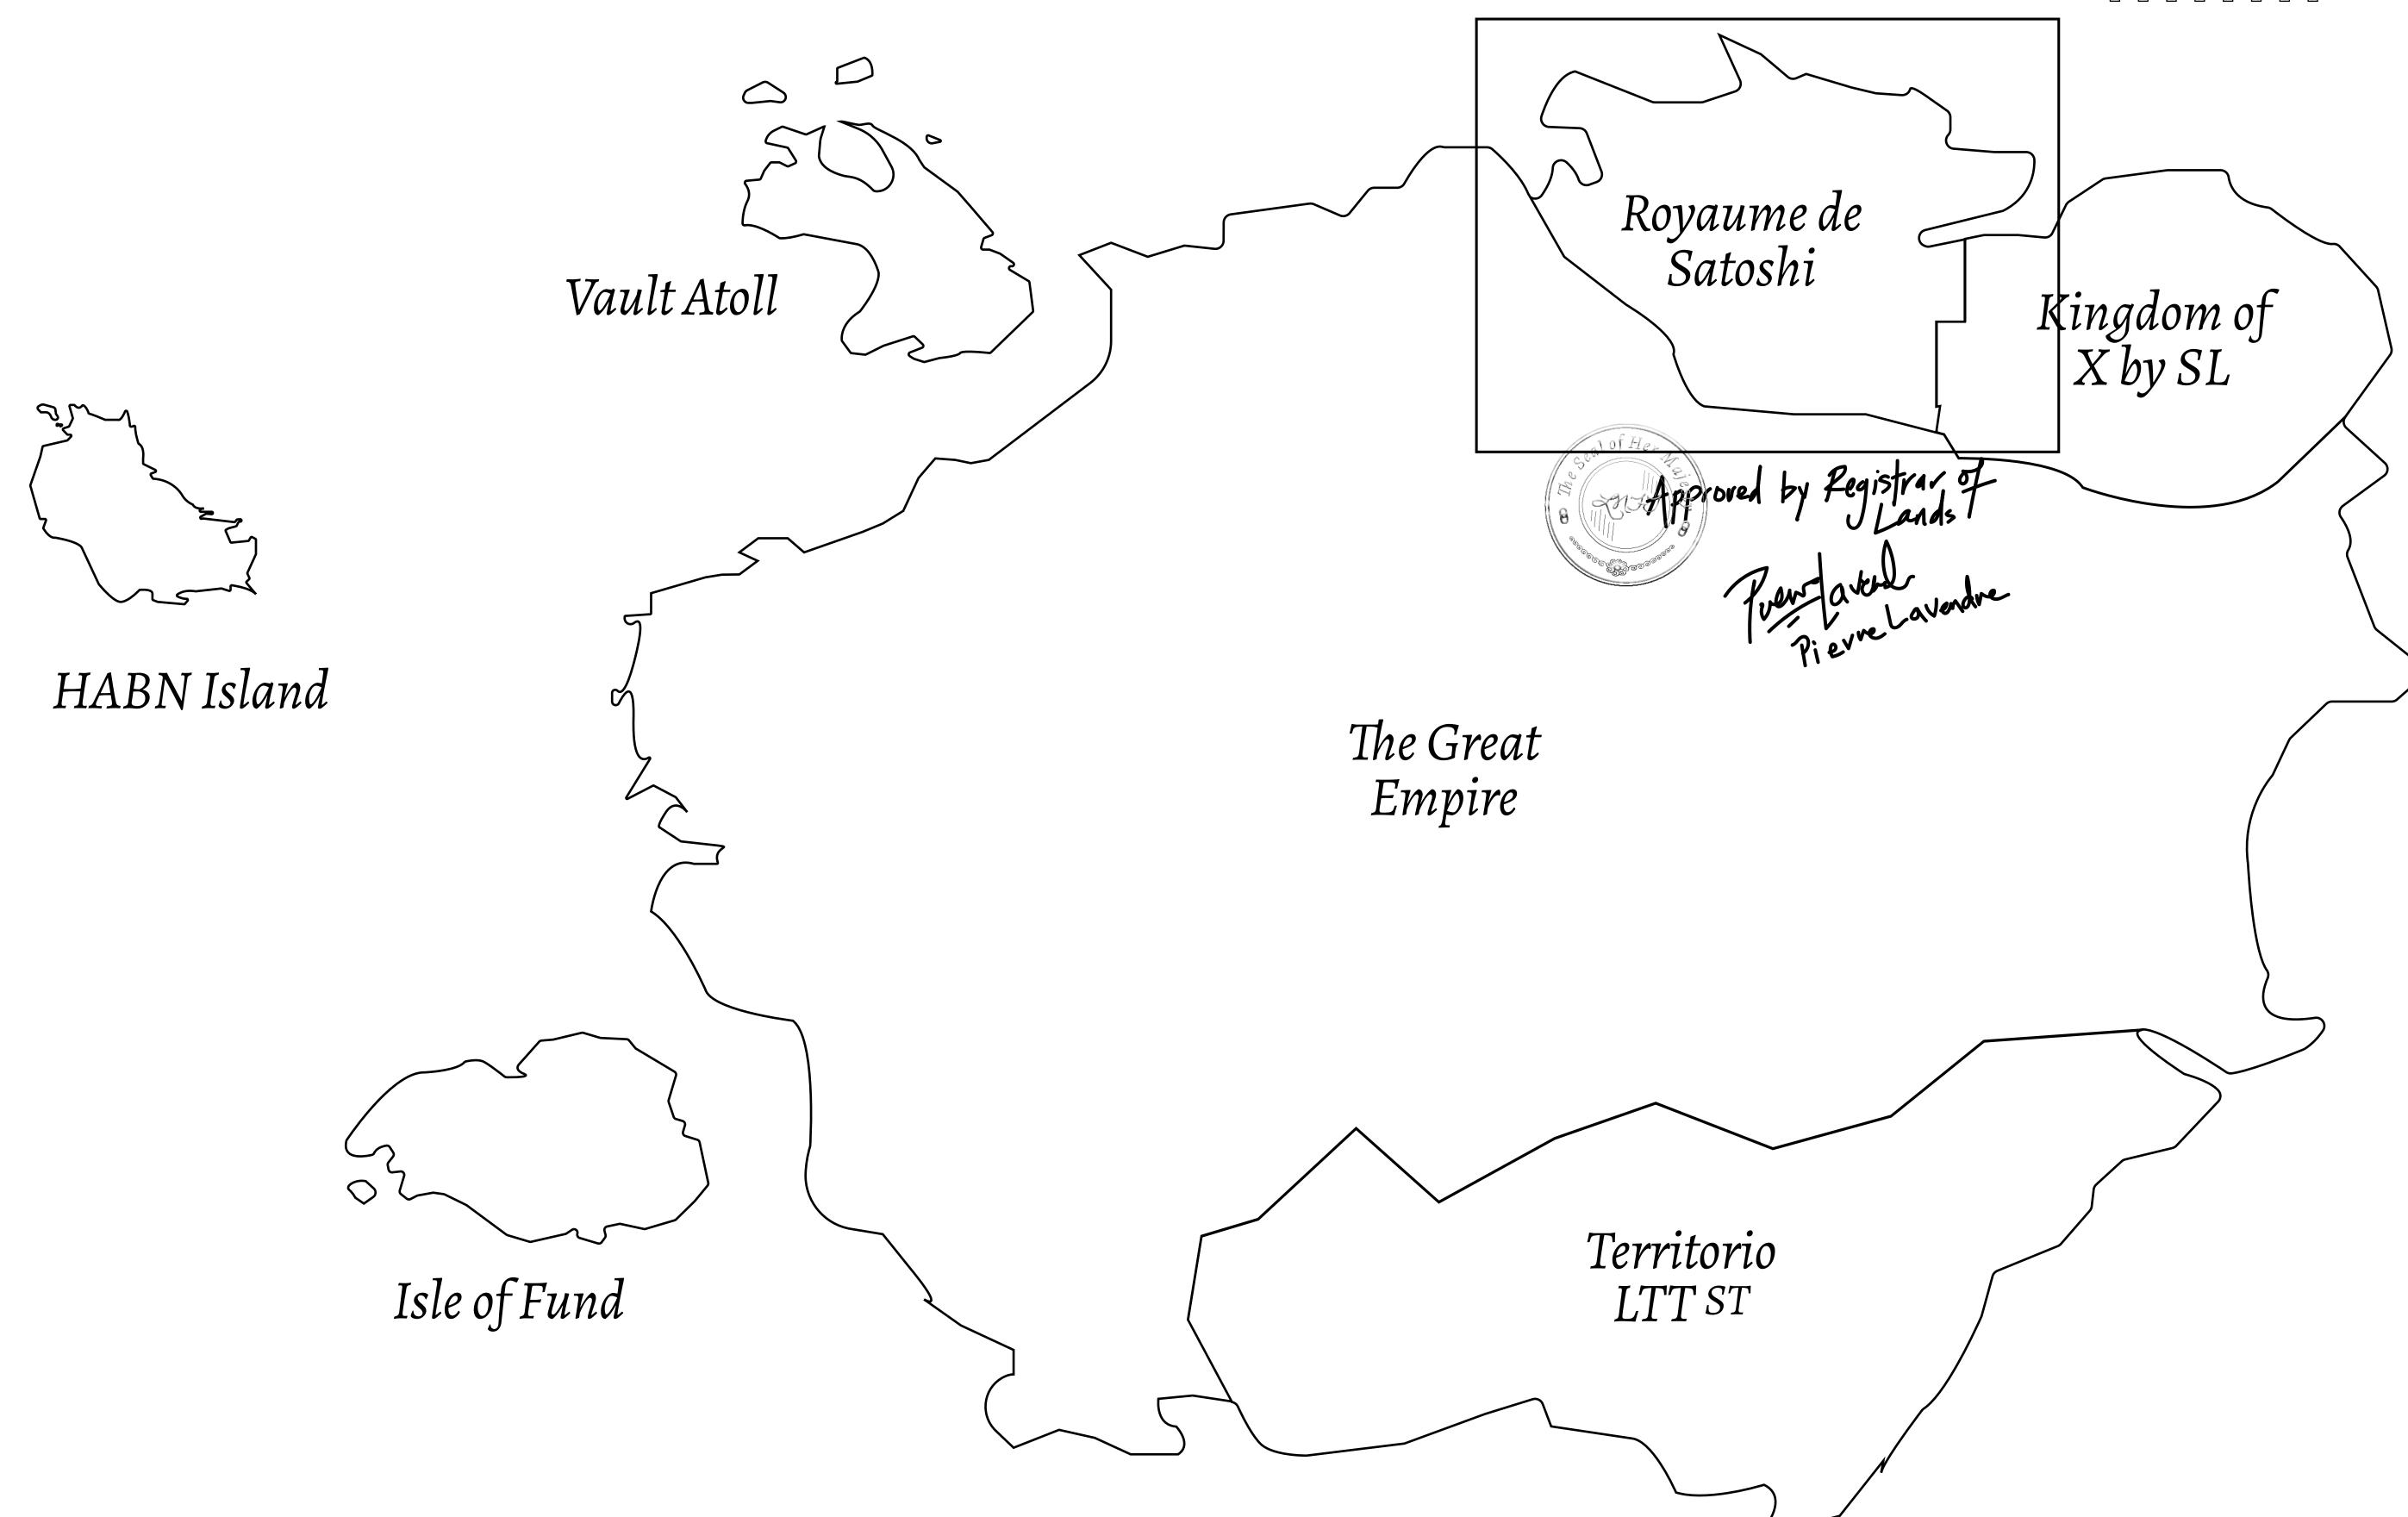

## GEOGRAPHY

COASTLINE 131 KM (81.40 MILES)

BORDERS OCEAN, THE GREAT EMPIRE, X BY SL

HIGHEST POINT MOUNT MEROPE +3588 M
LOWEST POINT THE PORT OF SATOSHI 0 M

PLOTS 331 SCALE 1:50000

## TITLE NUMBER H.M. LNFT Land Registry S322-221121 ADMINISTRATIVE AREA

ISSUED 22 November 2021 ROYAUME DE SATOSHI

SCALE **1/50000** 

OWNER ENTITLEMENT

Type W-SL: Share of 1% of all LTT redeemed based on number of NFT Stories minted;