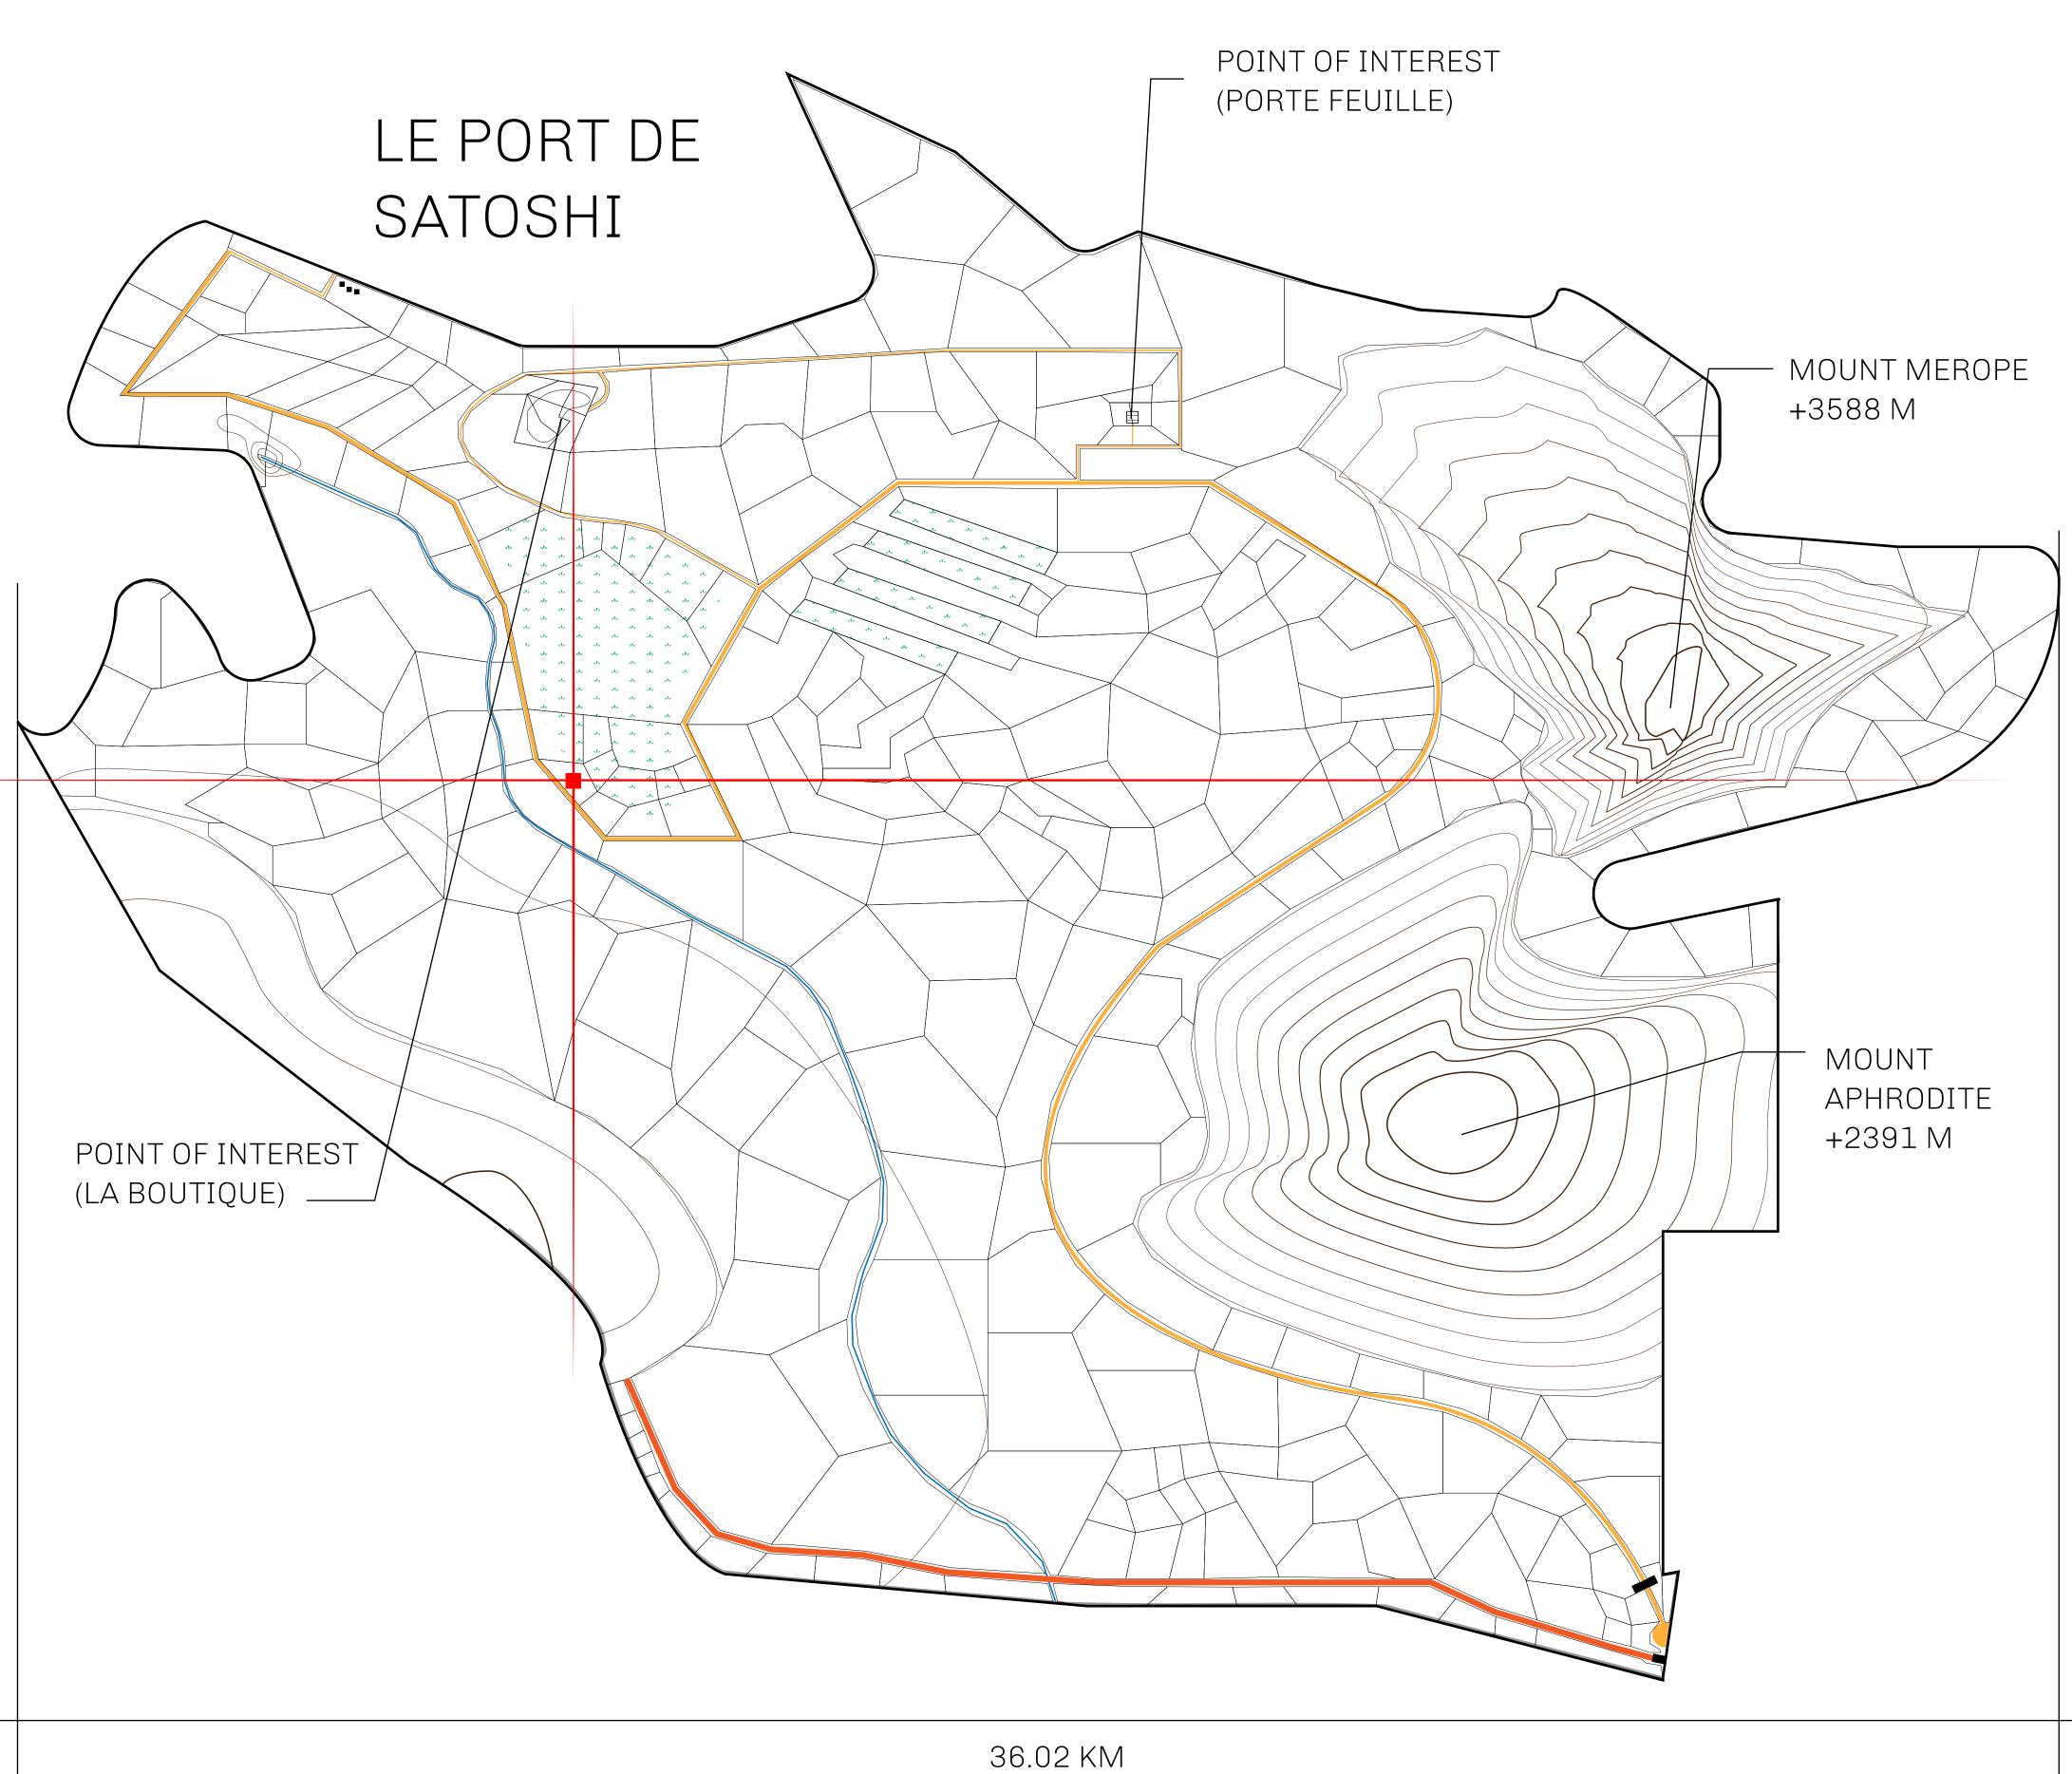

## GEOGRAPHY

COASTLINE 131 KM (81.40 MILES)

BORDERS OCEAN, THE GREAT EMPIRE, X BY SL

HIGHEST POINT MOUNT MEROPE +3588 M
LOWEST POINT THE PORT OF SATOSHI 0 M

PLOTS 331 SCALE 1:50000

## TITLE NUMBER H.M. LNFT Land Registry S321-221121 SCALE **1/50000** ISSUED 22 November 2021 ADMINISTRATIVE AREA ROYAUME DE SATOSHI

Type W-SL: Share of 1% of all LTT redeemed based on number of NFT Stories minted; OWNER ENTITLEMENT