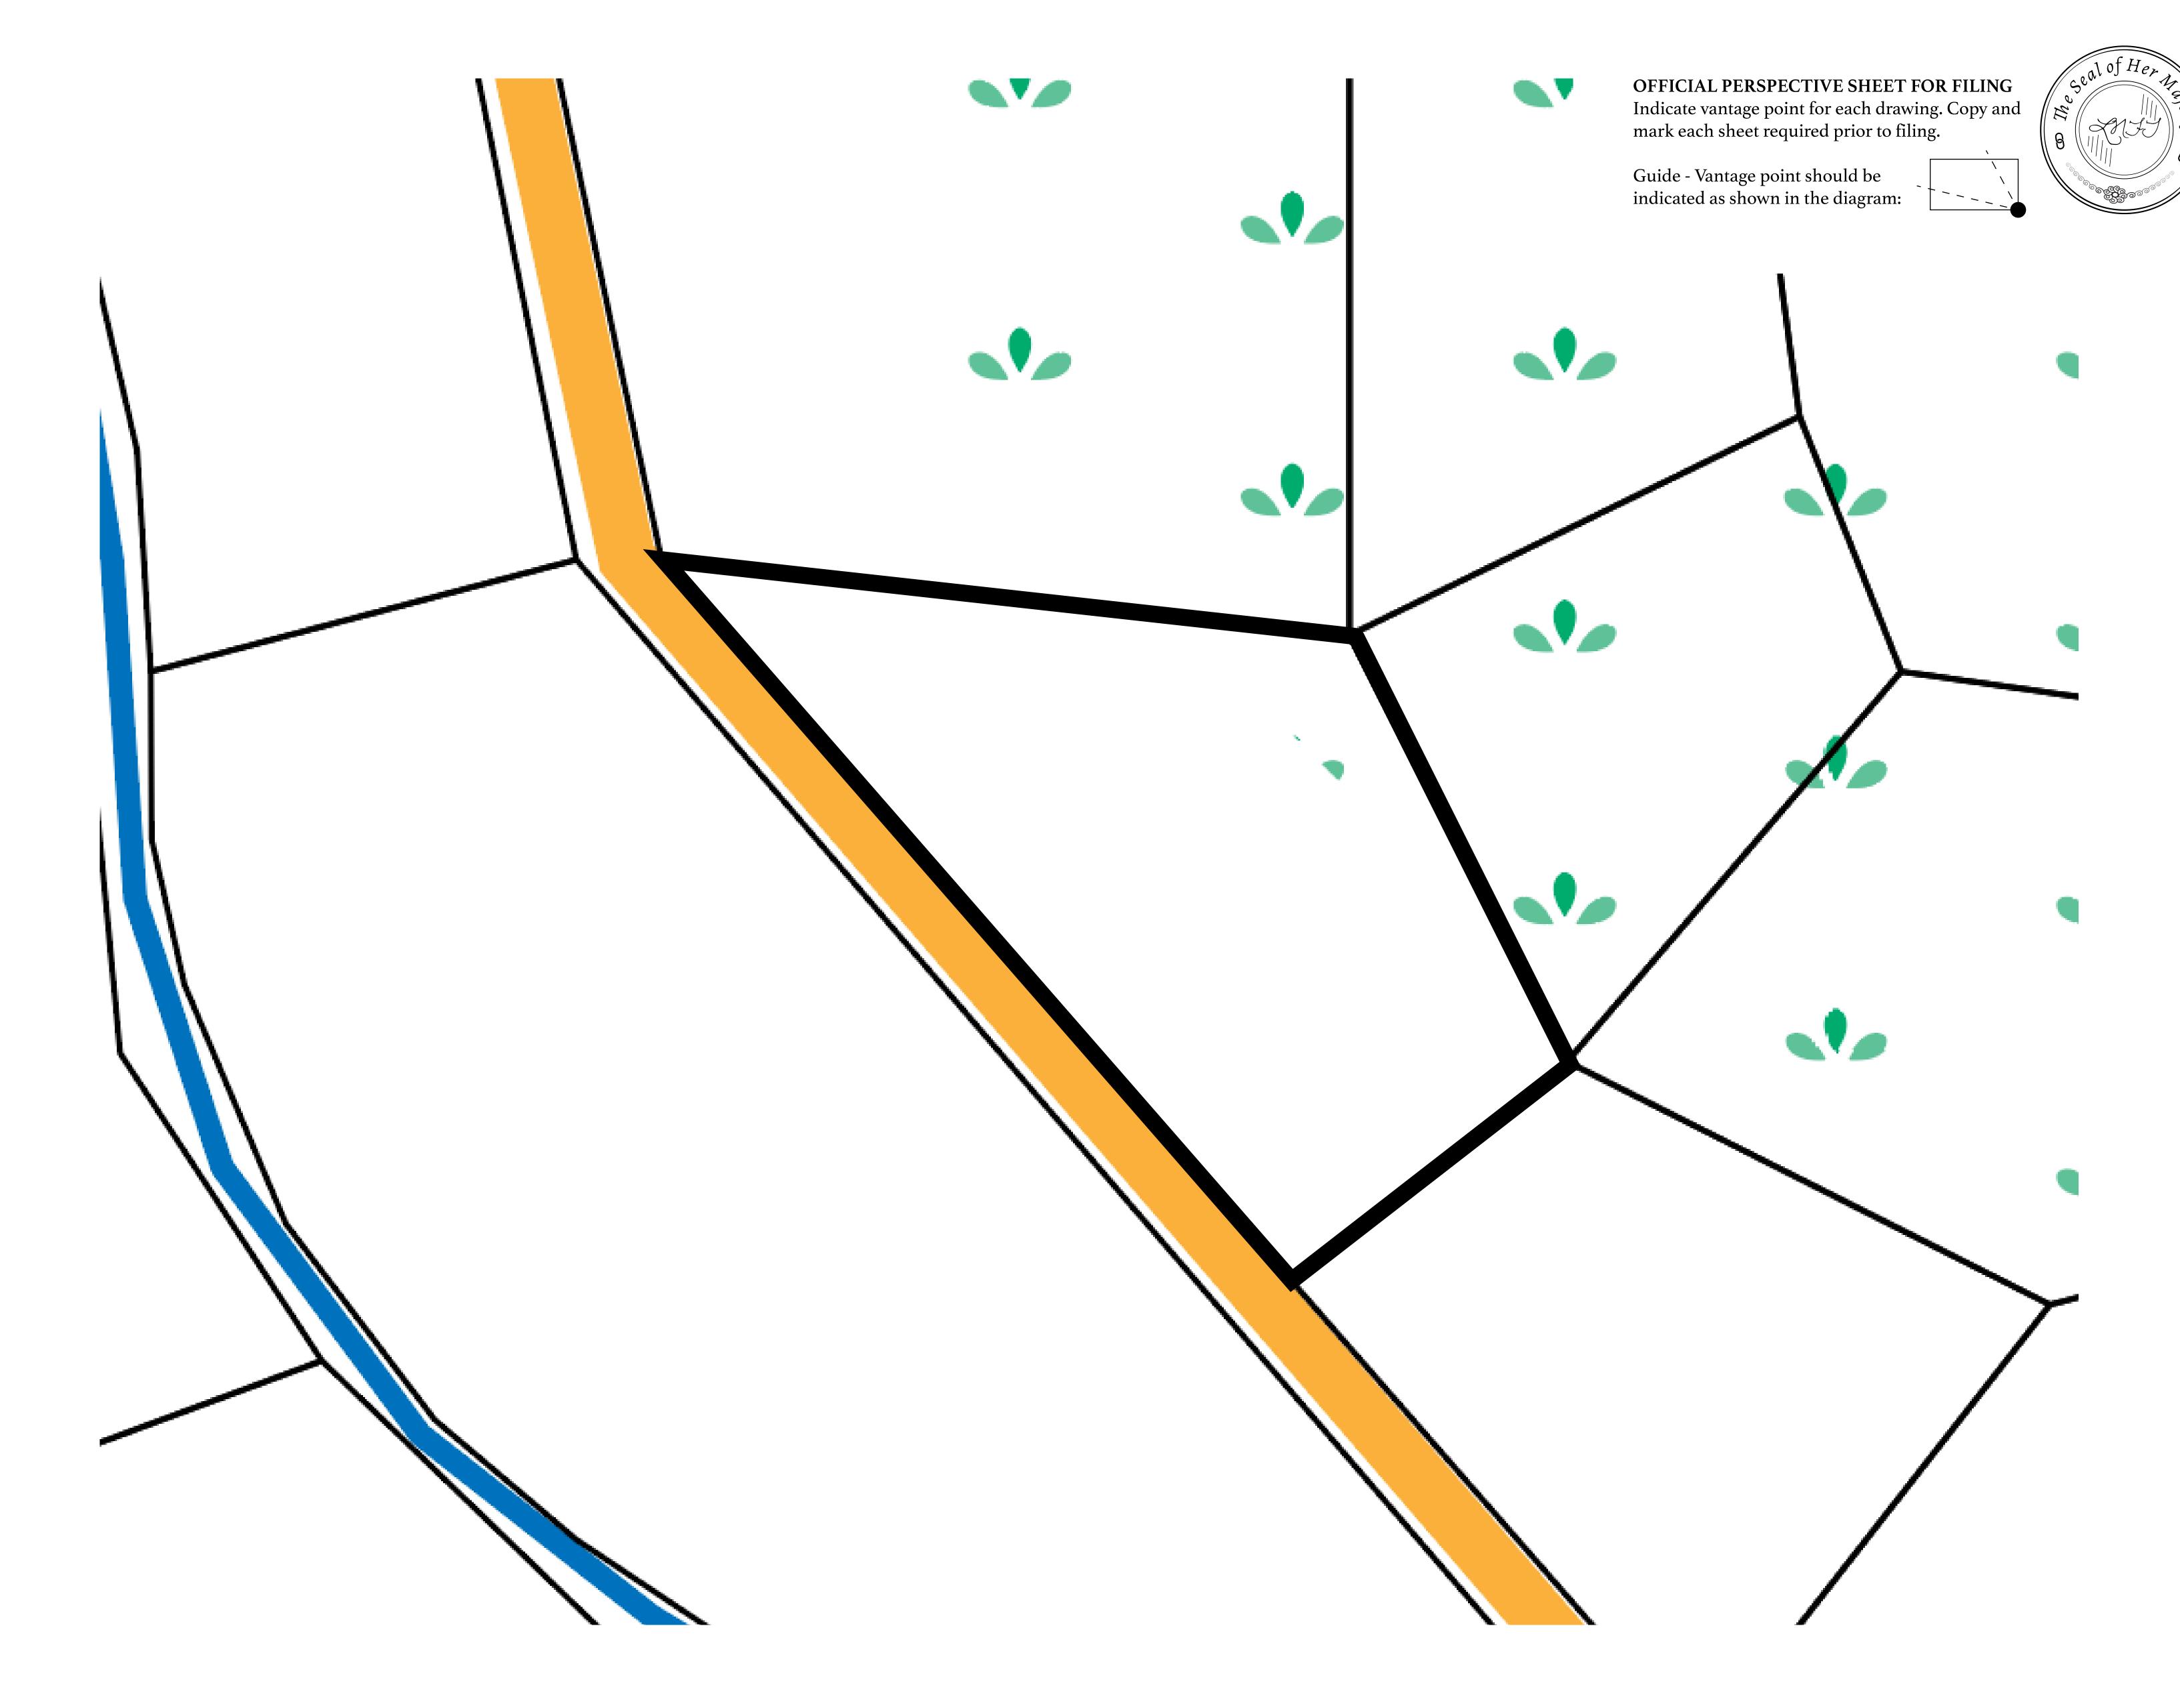

## TITLE NUMBER H.M. LNFT Land Registry S321-221121 SCALE **1/50000** ISSUED 22 November 2021 ADMINISTRATIVE AREA ROYAUME DE SATOSHI

Type W-SL: Share of 1% of all LTT redeemed based on number of NFT Stories minted; OWNER ENTITLEMENT