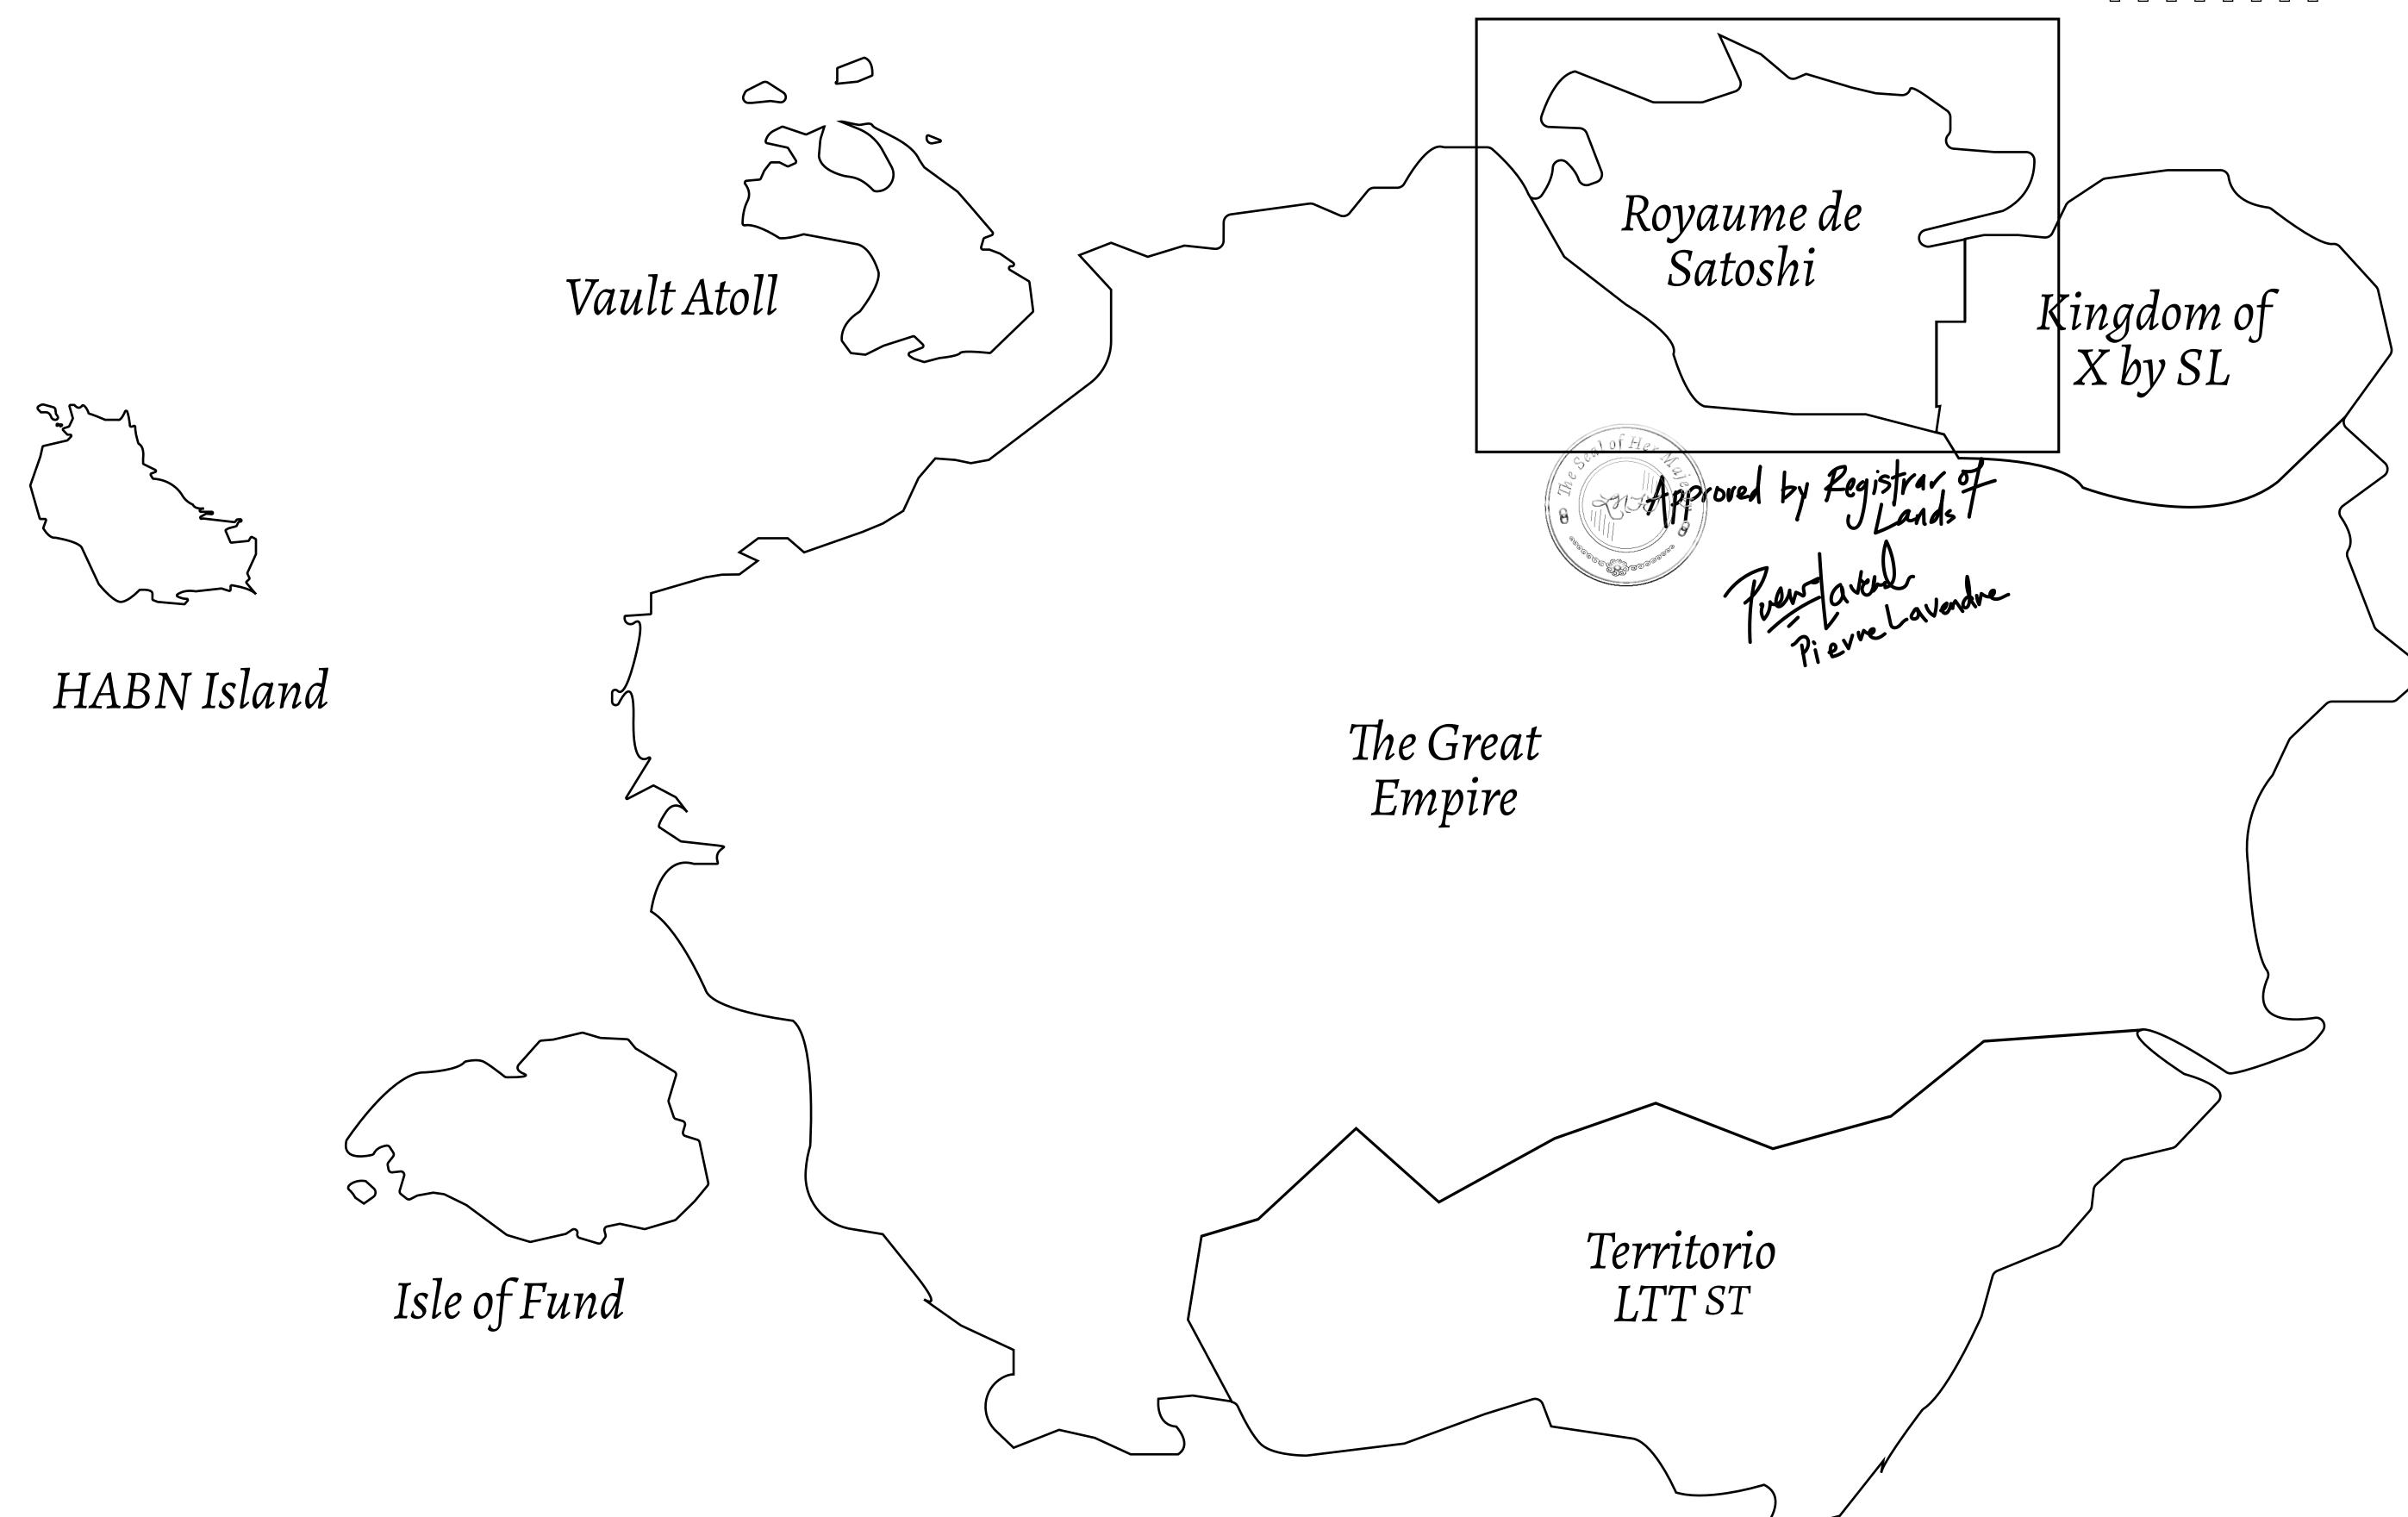

## GEOGRAPHY

COASTLINE 131 KM (81.40 MILES)

BORDERS OCEAN, THE GREAT EMPIRE, X BY SL

HIGHEST POINT MOUNT MEROPE +3588 M
LOWEST POINT THE PORT OF SATOSHI 0 M

PLOTS 331 SCALE 1:50000

## TITLE NUMBER H.M. LNFT Land Registry S321-221121 SCALE **1/50000** ISSUED 22 November 2021 ADMINISTRATIVE AREA ROYAUME DE SATOSHI

Type W-SL: Share of 1% of all LTT redeemed based on number of NFT Stories minted; OWNER ENTITLEMENT