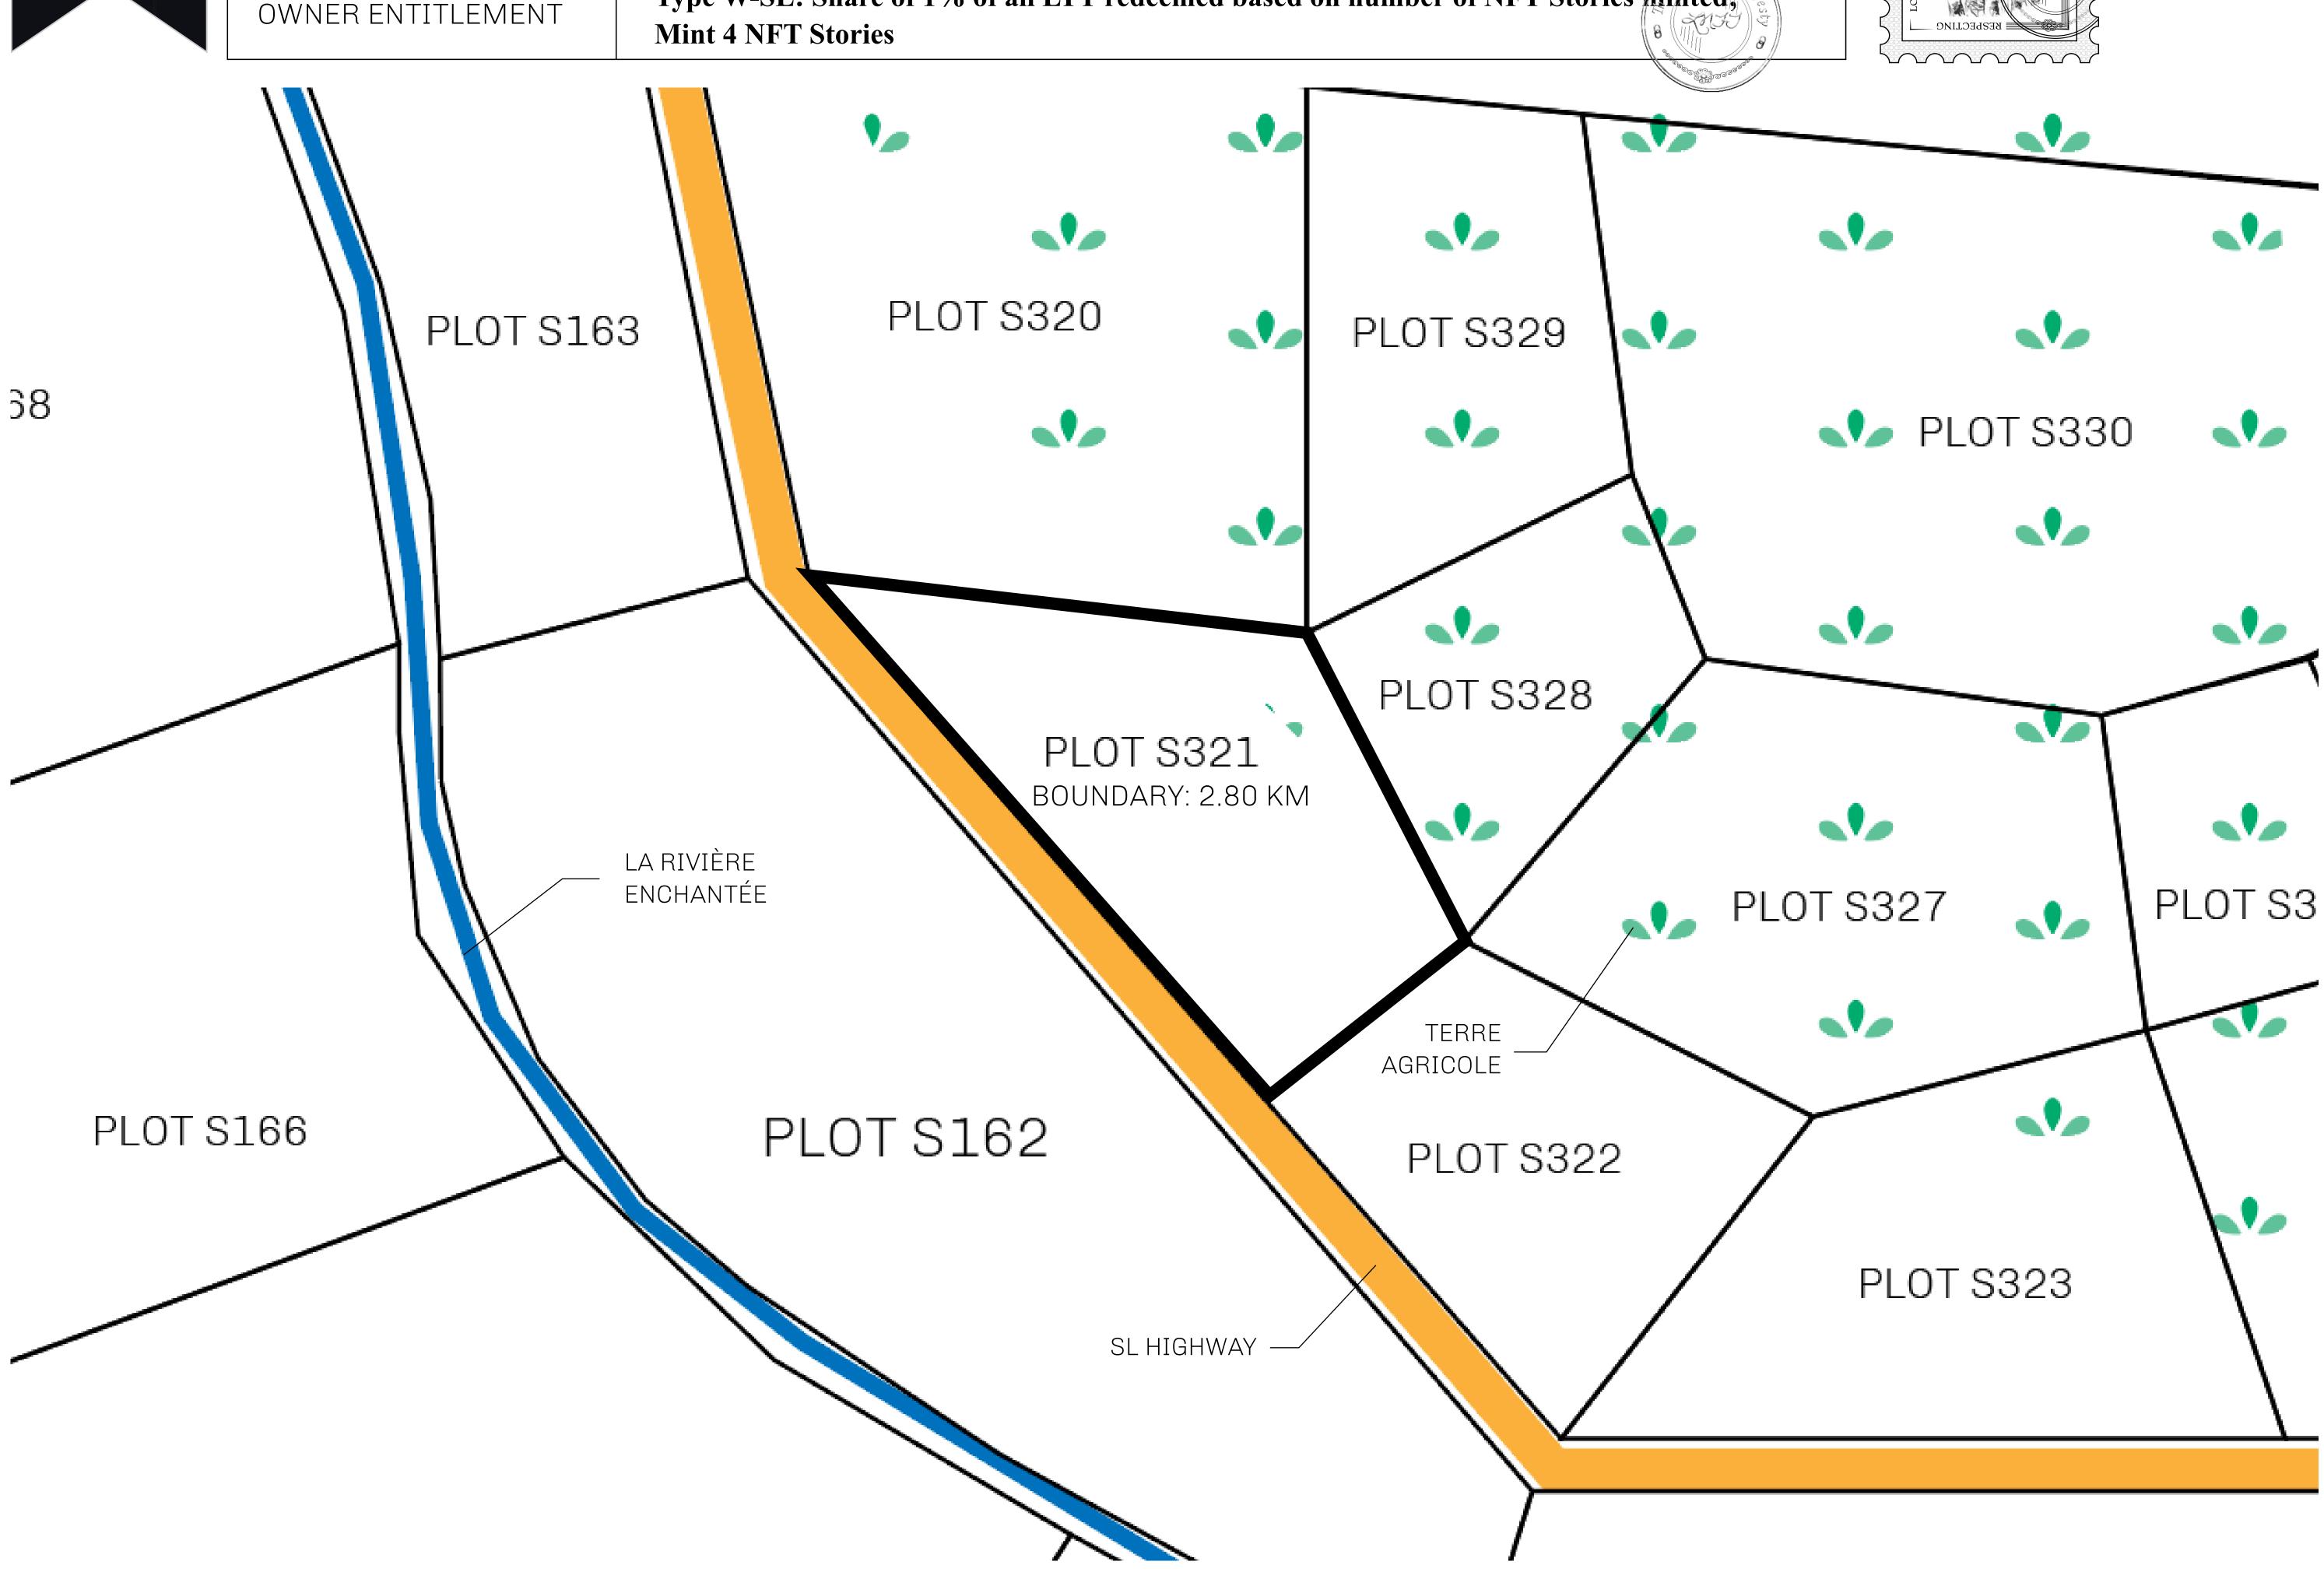

## LOOT NFT WORLD

PLOT S321-221121

## TITLE NUMBER H.M. LNFT Land Registry S321-221121 SCALE **1/50000** ISSUED 22 November 2021 ADMINISTRATIVE AREA ROYAUME DE SATOSHI

Type W-SL: Share of 1% of all LTT redeemed based on number of NFT Stories minted; OWNER ENTITLEMENT