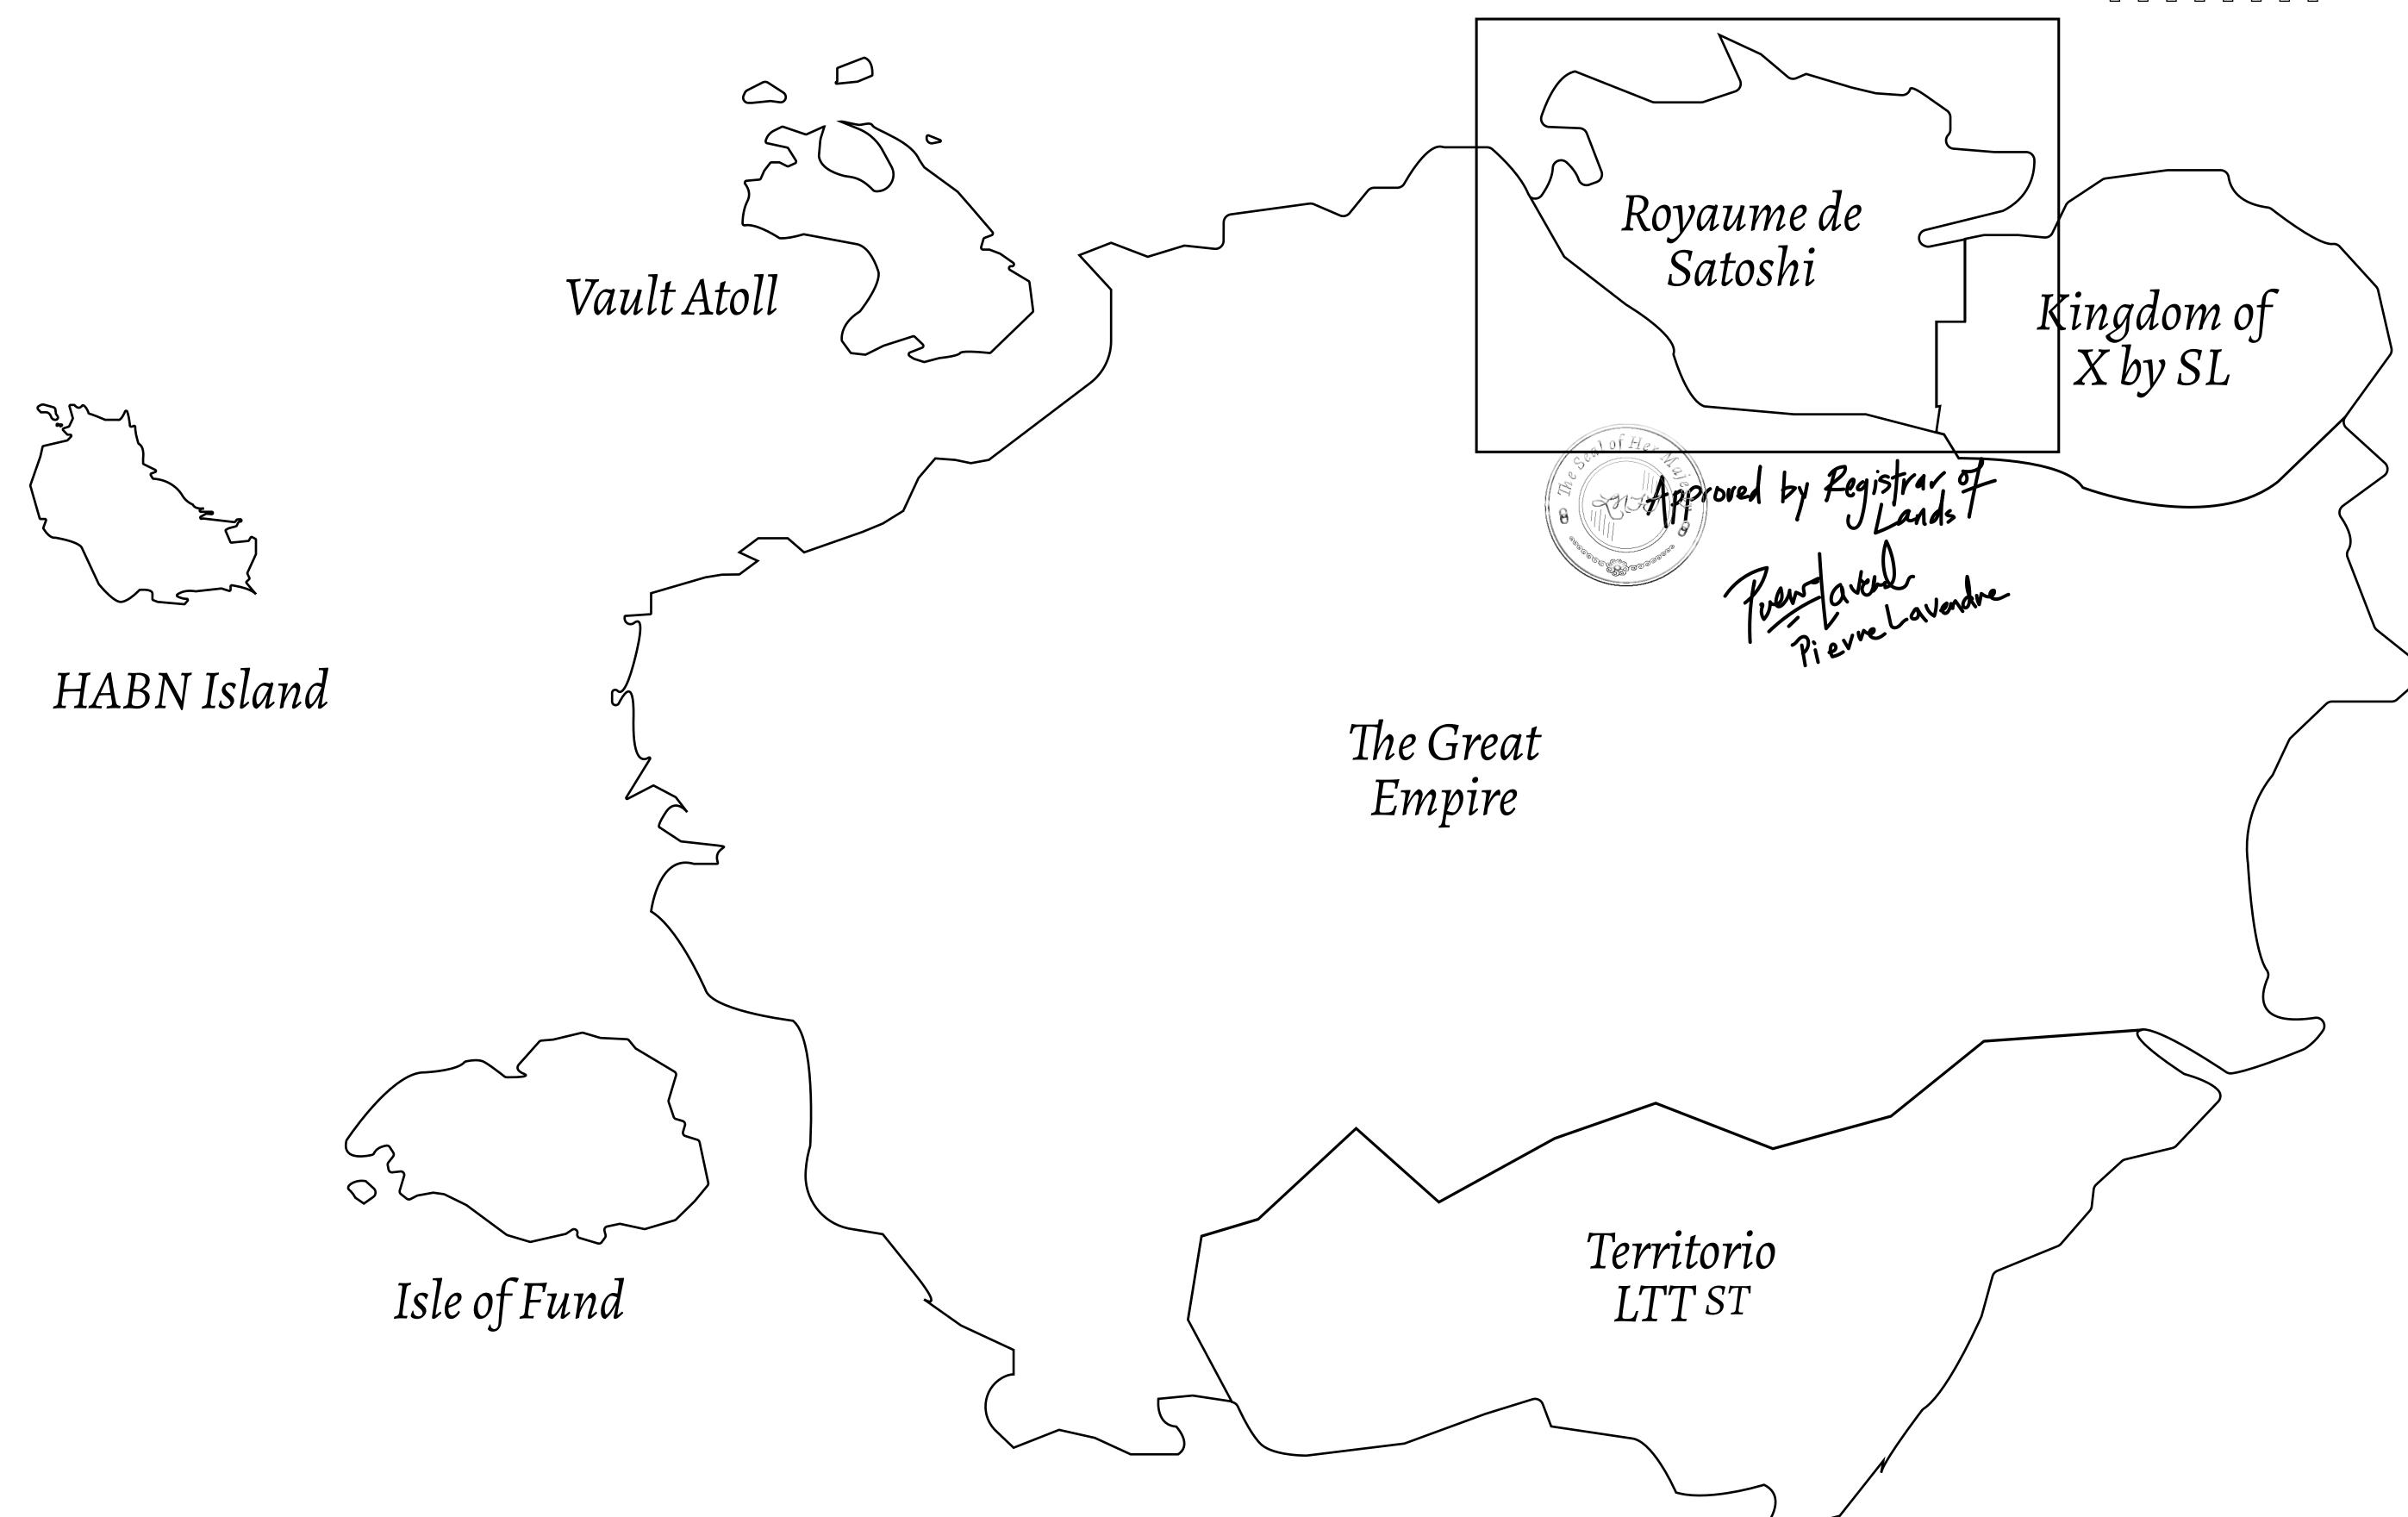

## GEOGRAPHY

COASTLINE 131 KM (81.40 MILES)

BORDERS OCEAN, THE GREAT EMPIRE, X BY SL

HIGHEST POINT MOUNT MEROPE +3588 M
LOWEST POINT THE PORT OF SATOSHI 0 M

PLOTS 331 SCALE 1:50000

## H.M. LNFT Land Registry

S320-221121

TITLE NUMBER

ADMINISTRATIVE AREA

ROYAUME DE SATOSHI

ISSUED 22 November 2021

SCALE **1/50000** 