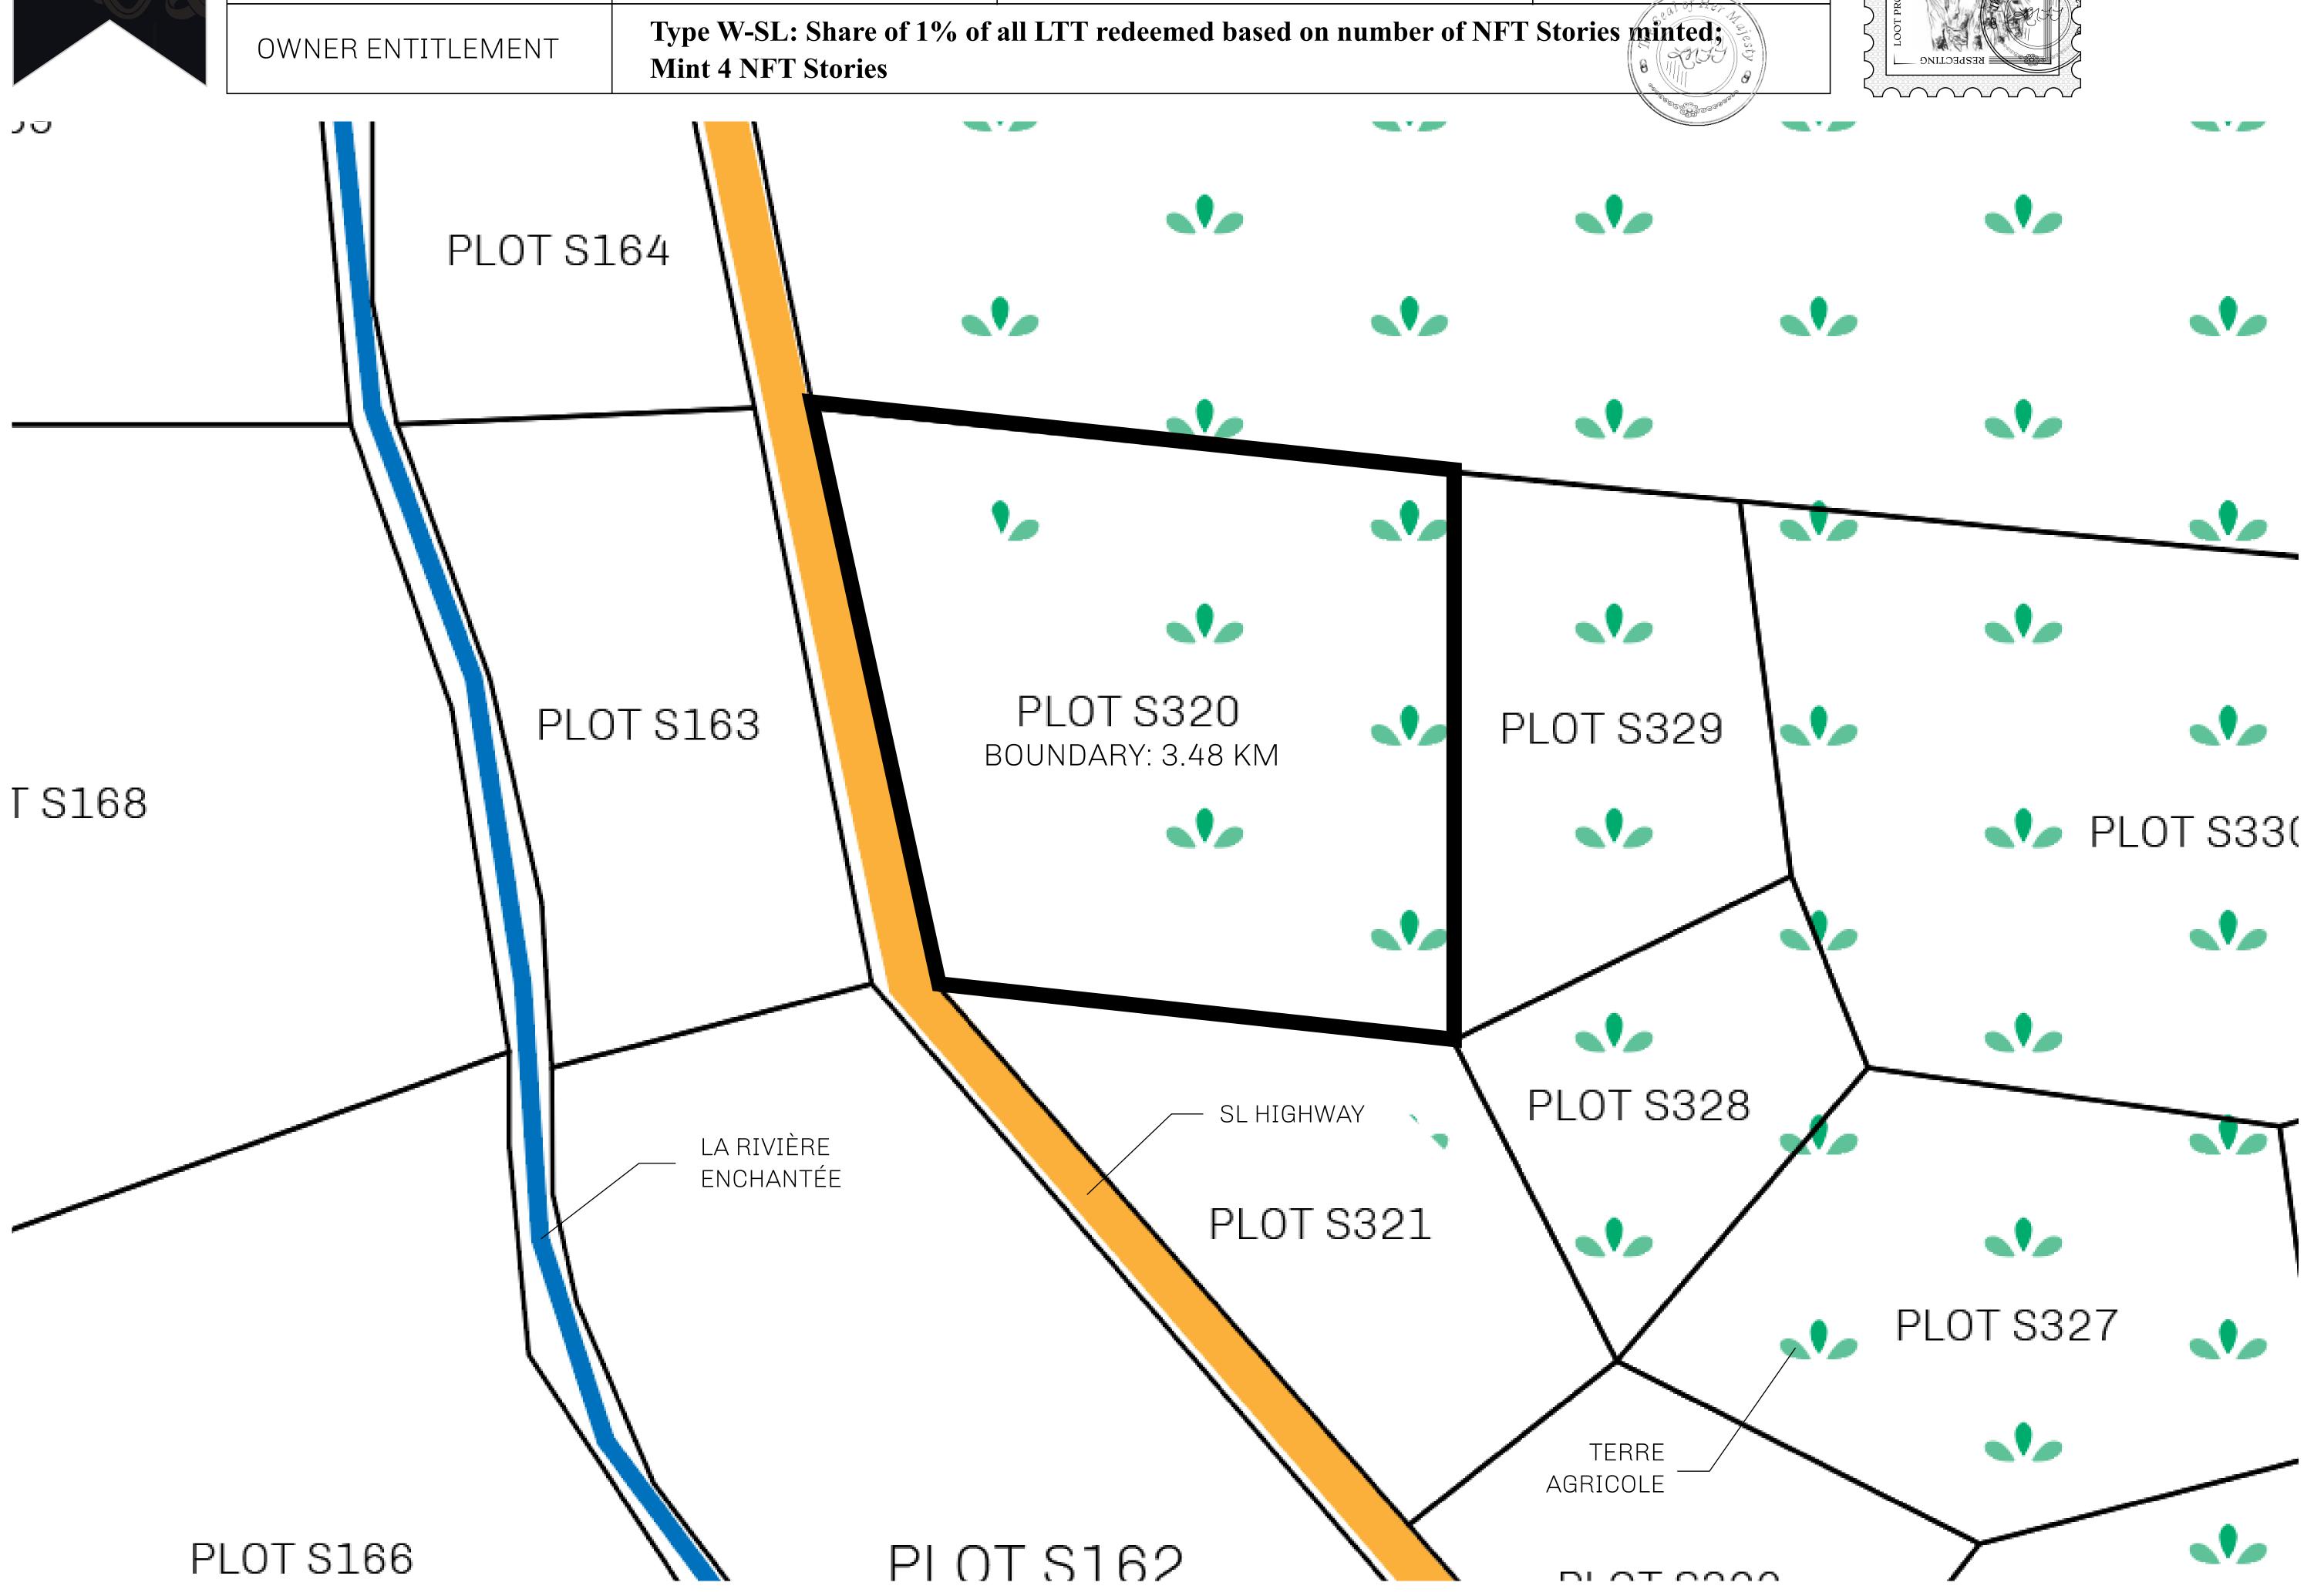

## LOOT NFT WORLD

PLOT S320-221121

## H.M. LNFT Land Registry

S320-221121

TITLE NUMBER

ADMINISTRATIVE AREA

ROYAUME DE SATOSHI

ISSUED 22 November 2021

SCALE **1/50000** 