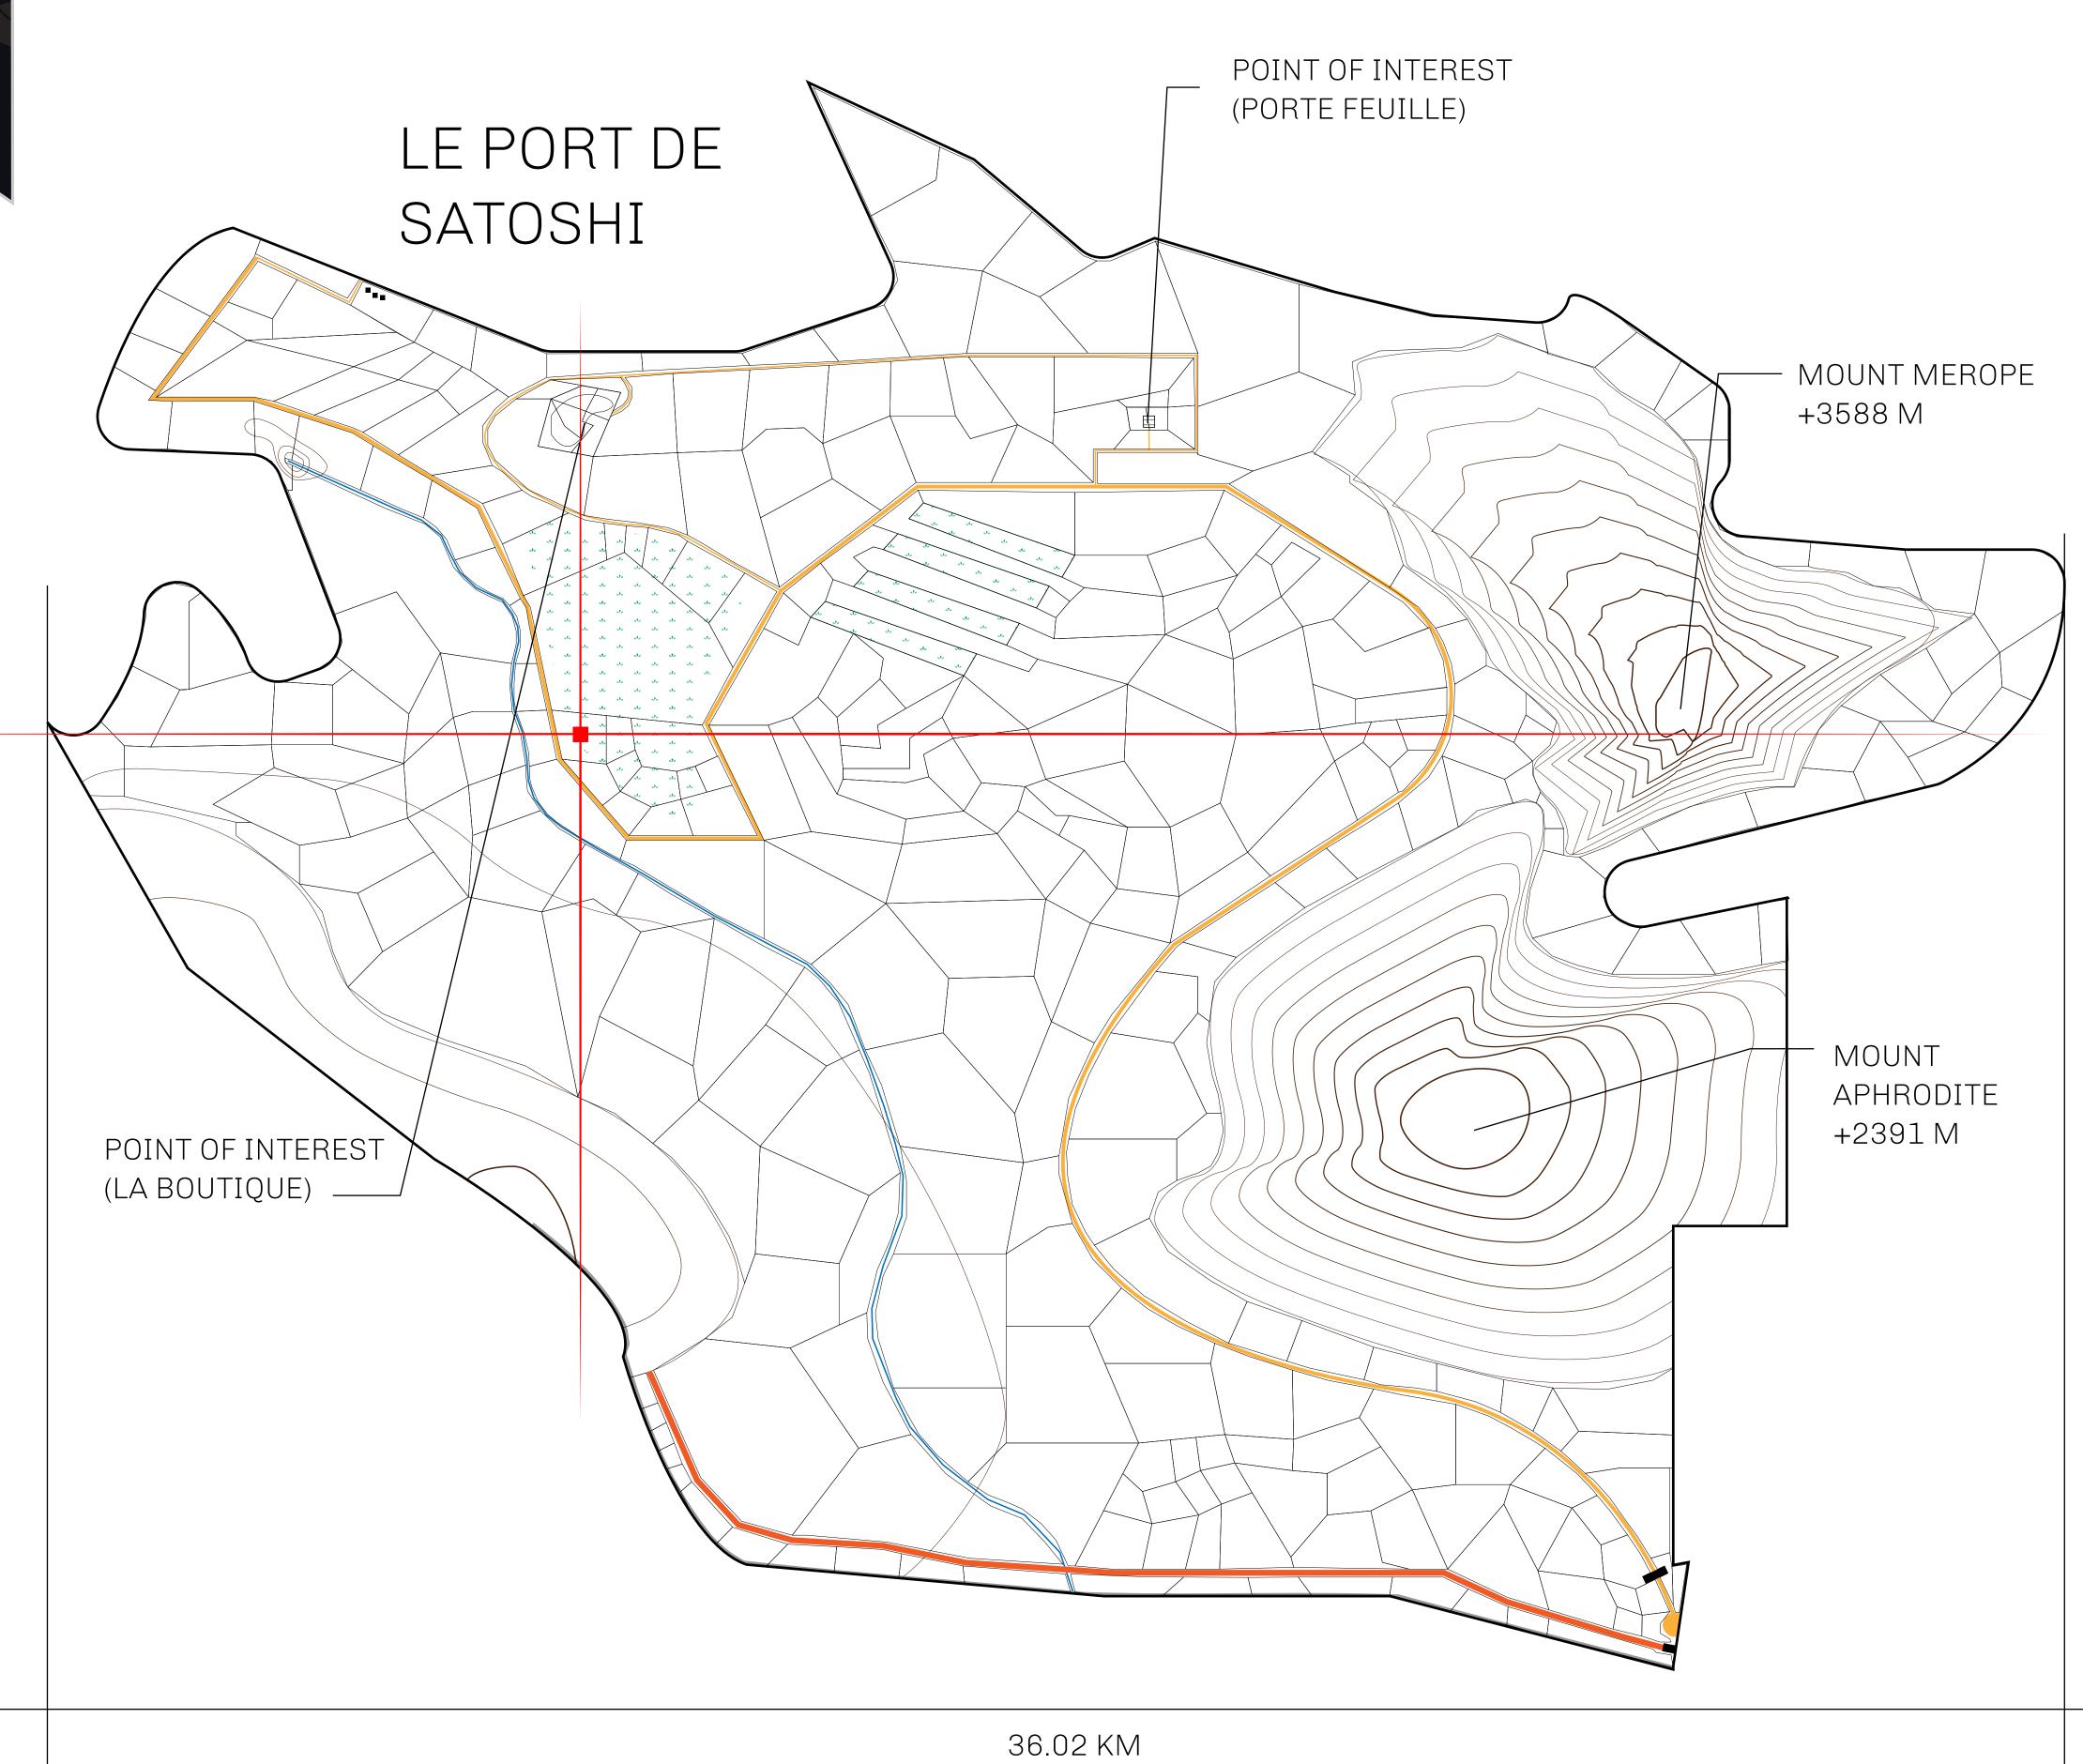

## LES SULTANS

A place of stunning beauty, Le Royaume is known for its exquisite shopping, parks, and grand boulevards. Satoshi's Lounge (the area of La Boutique and Porte Feuille) offers limited-edition and unique items only available for sale in LTT. Land, all sorts of embellishments, and widgets are sold exclusively here. All items are offered first on auction for 24 hours (with a reserve price), and if the reserve is not met, they are listed in a buy-it-now format (reserve price, plus 10%).

## GEOGRAPHY

COASTLINE 131 KM (81.40 MILES)

BORDERS OCEAN, THE GREAT EMPIRE, X BY SL

HIGHEST POINT MOUNT MEROPE +3588 M
LOWEST POINT THE PORT OF SATOSHI 0 M

PLOTS 331 SCALE 1:50000