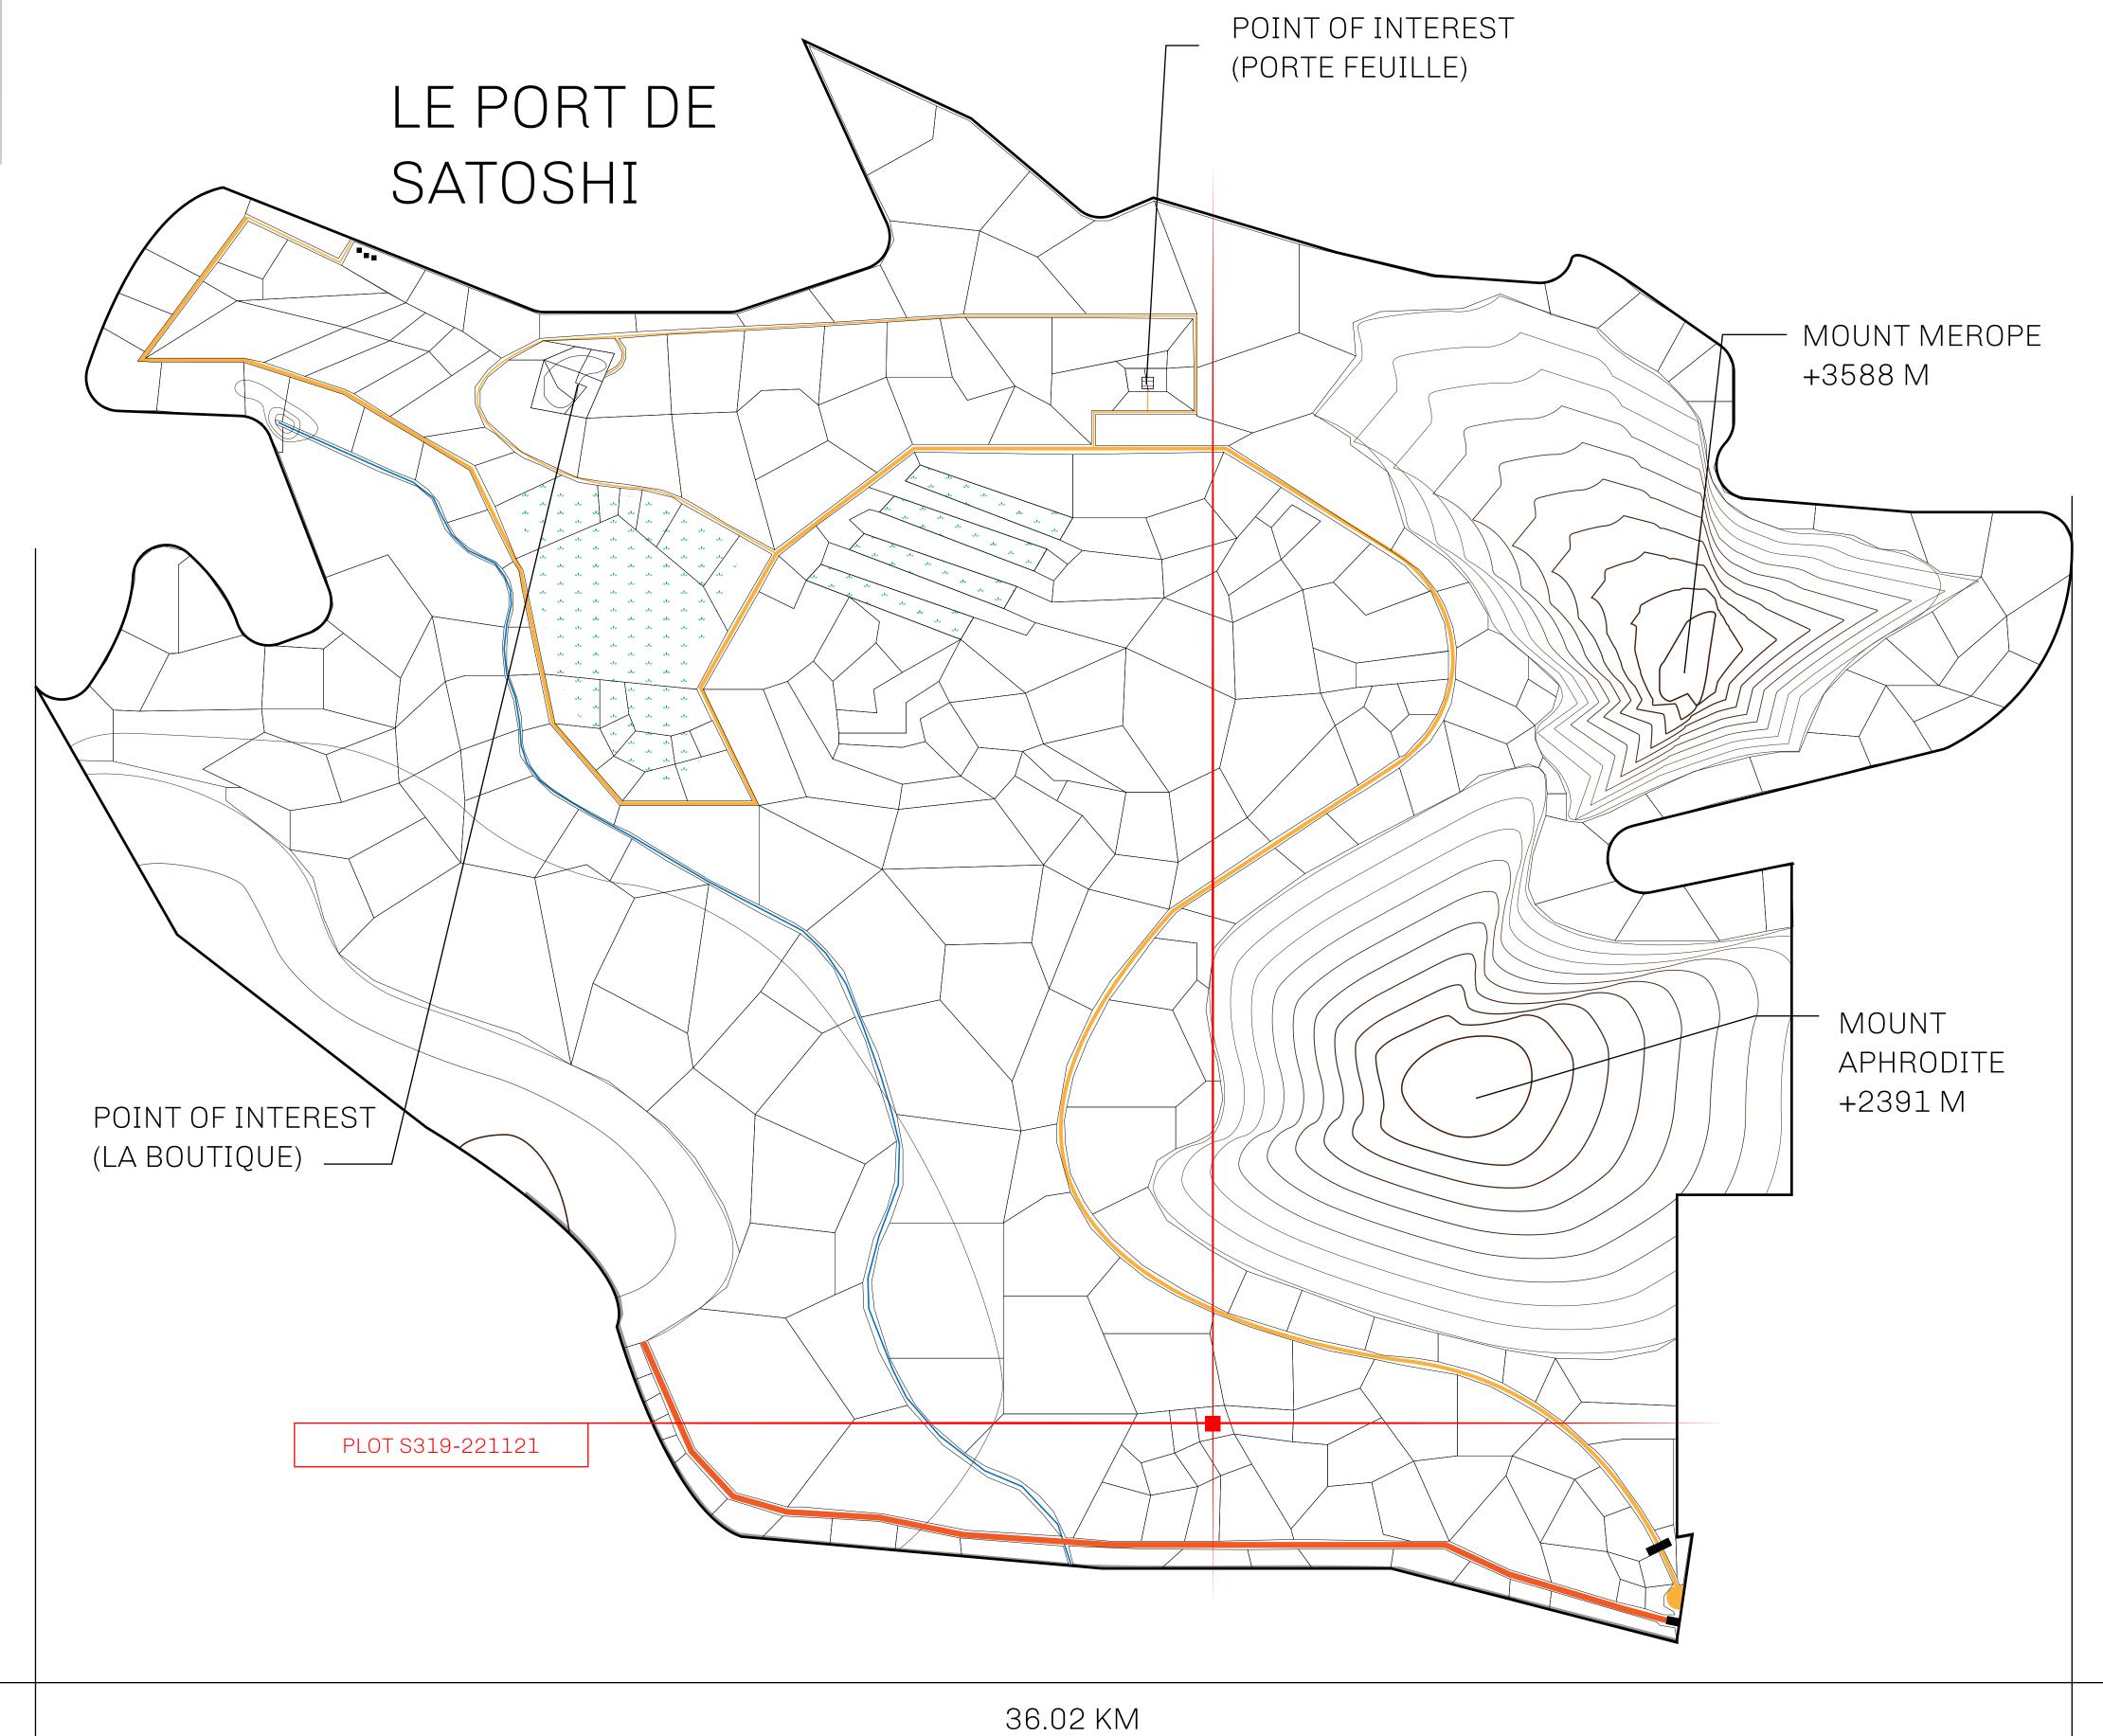

## GEOGRAPHY

COASTLINE 131 KM (81.40 MILES)

BORDERS OCEAN, THE GREAT EMPIRE, X BY SL

HIGHEST POINT MOUNT MEROPE +3588 M
LOWEST POINT THE PORT OF SATOSHI 0 M

PLOTS 331 SCALE 1:50000

| H.M. LNFT Land Registry |                                                                                   | TITLE NUMBER <b>S319-221121</b> |  |  |  |
|-------------------------|-----------------------------------------------------------------------------------|---------------------------------|--|--|--|
|                         |                                                                                   |                                 |  |  |  |
| OWNER ENTITLEMENT       | Type W-SL: Share of 1% of all LTT redeemed based on number of NFT Stories minted; |                                 |  |  |  |