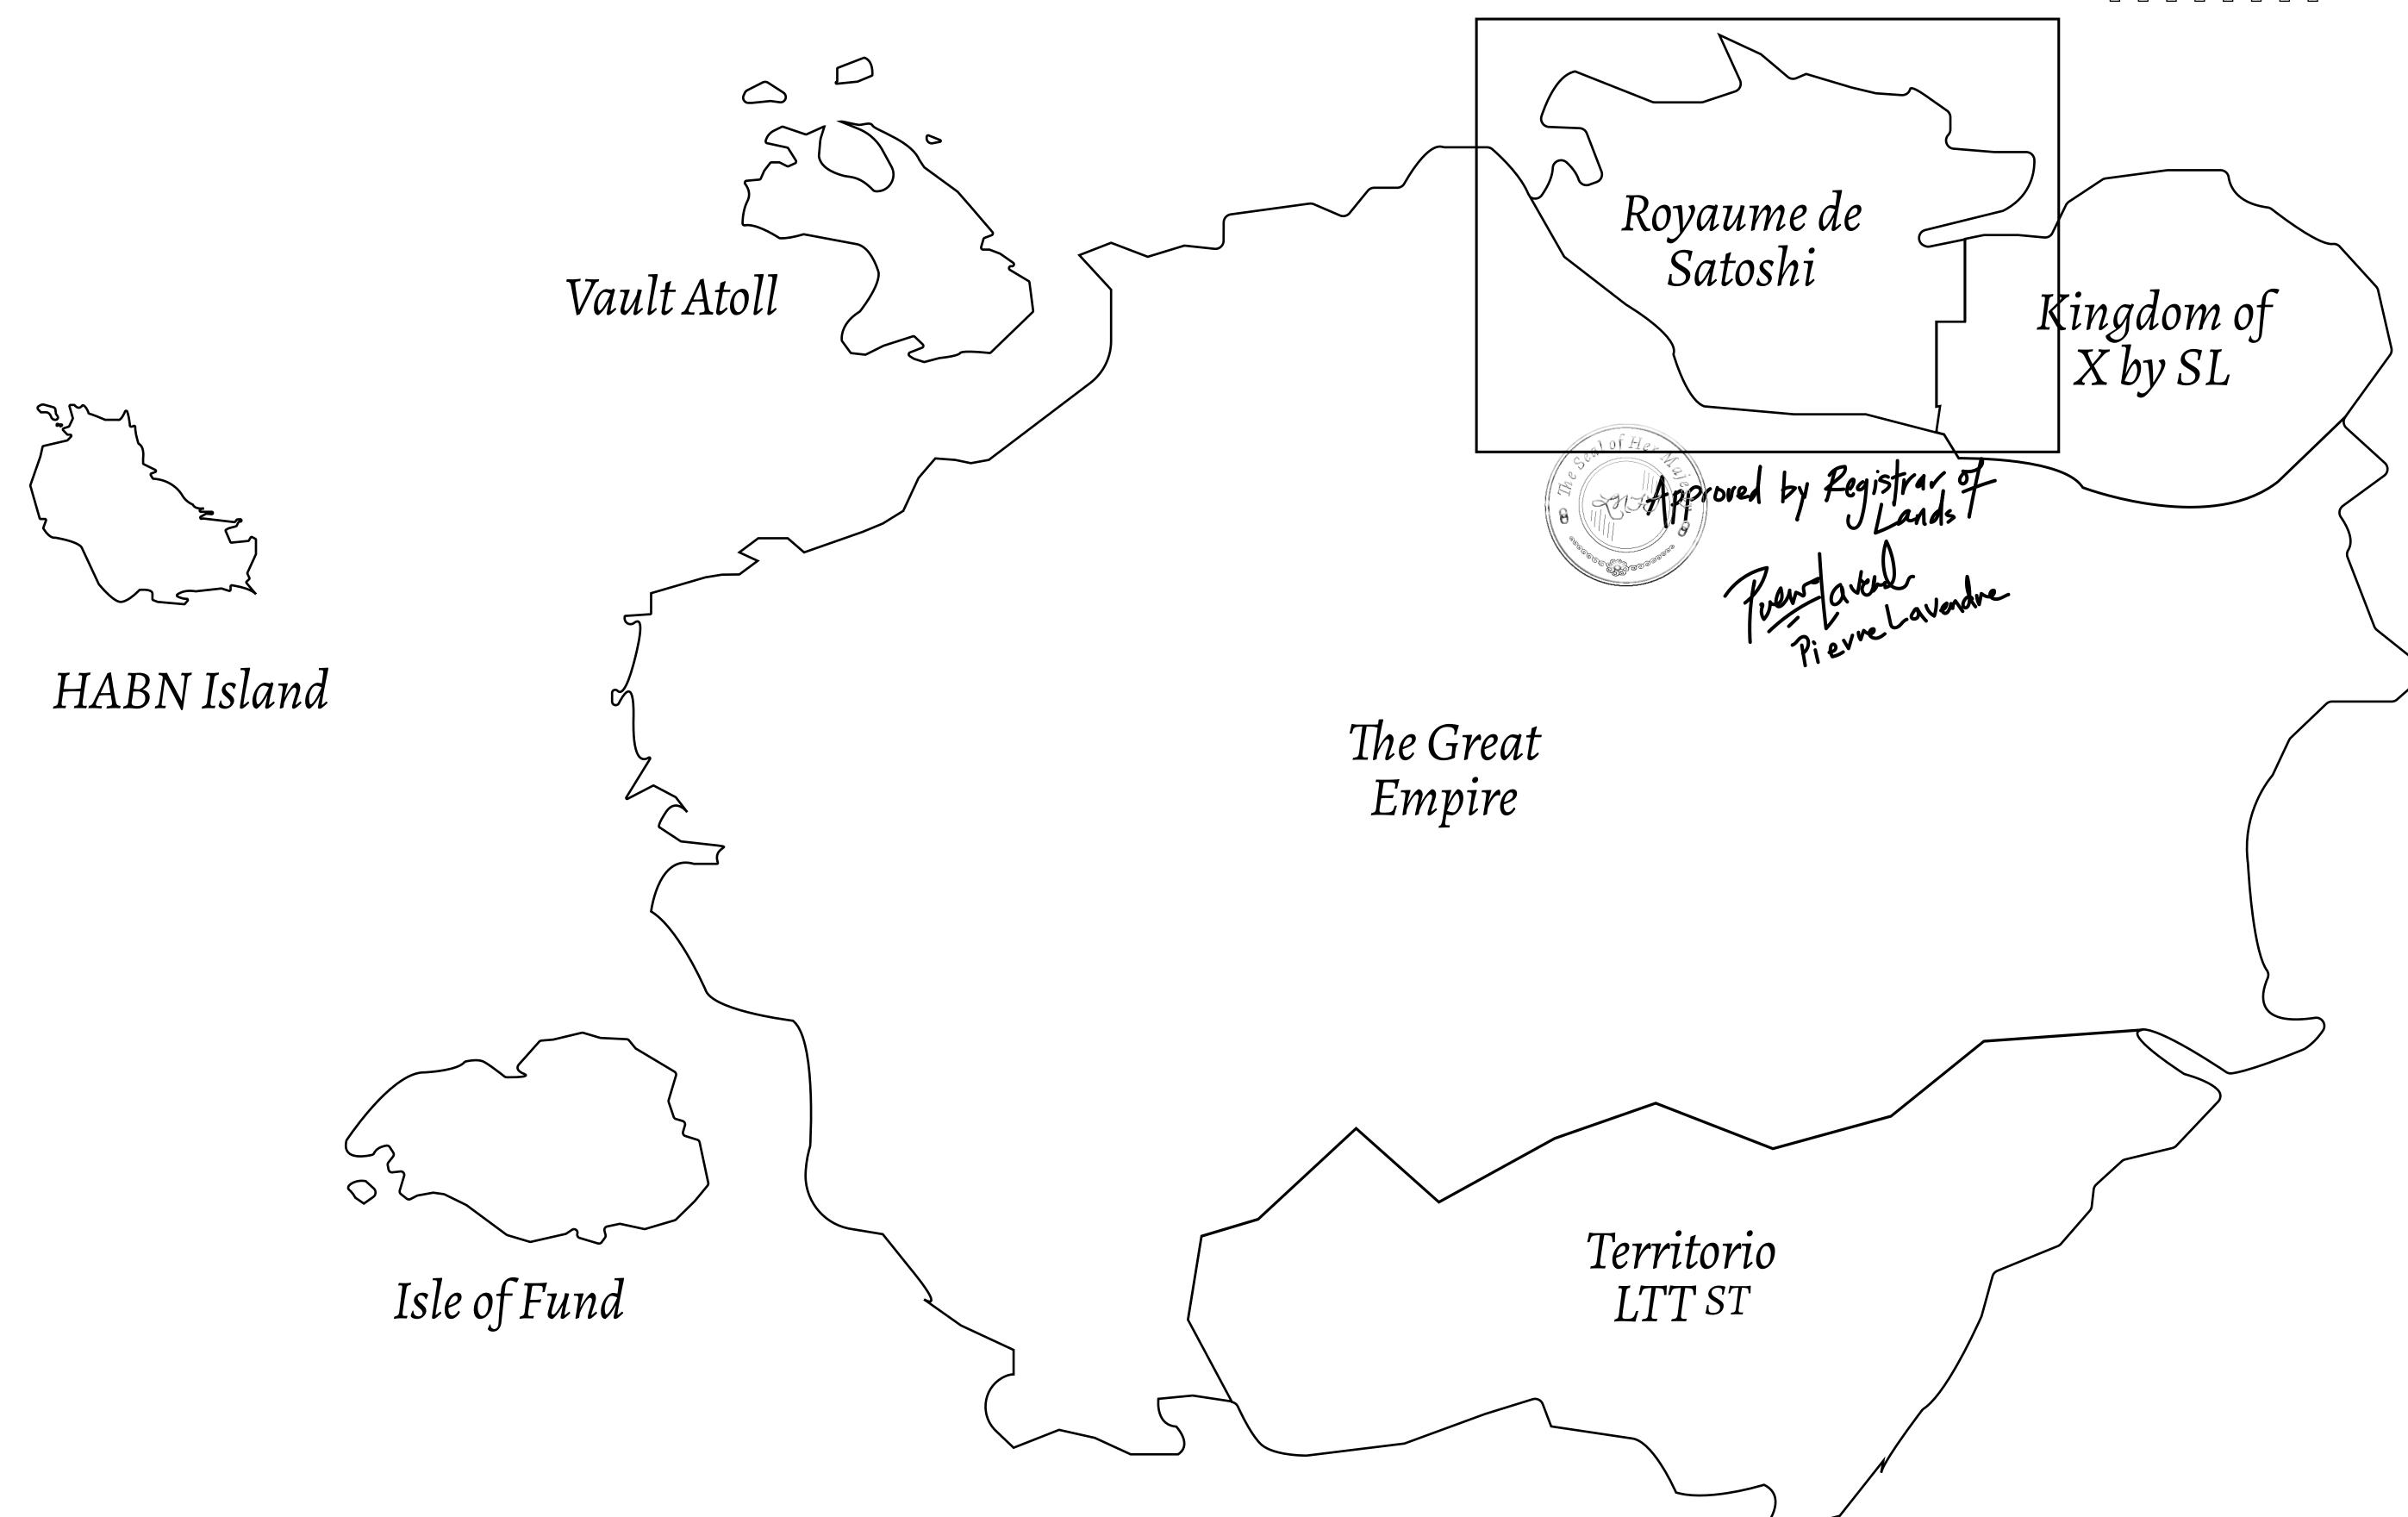

## GEOGRAPHY

COASTLINE 131 KM (81.40 MILES)

BORDERS OCEAN, THE GREAT EMPIRE, X BY SL

HIGHEST POINT MOUNT MEROPE +3588 M
LOWEST POINT THE PORT OF SATOSHI 0 M

PLOTS 331 SCALE 1:50000

| H.M. LNFT Land Registry |                                                                                   | TITLE NUMBER <b>S319-221121</b> |  |  |  |
|-------------------------|-----------------------------------------------------------------------------------|---------------------------------|--|--|--|
|                         |                                                                                   |                                 |  |  |  |
| OWNER ENTITLEMENT       | Type W-SL: Share of 1% of all LTT redeemed based on number of NFT Stories minted; |                                 |  |  |  |