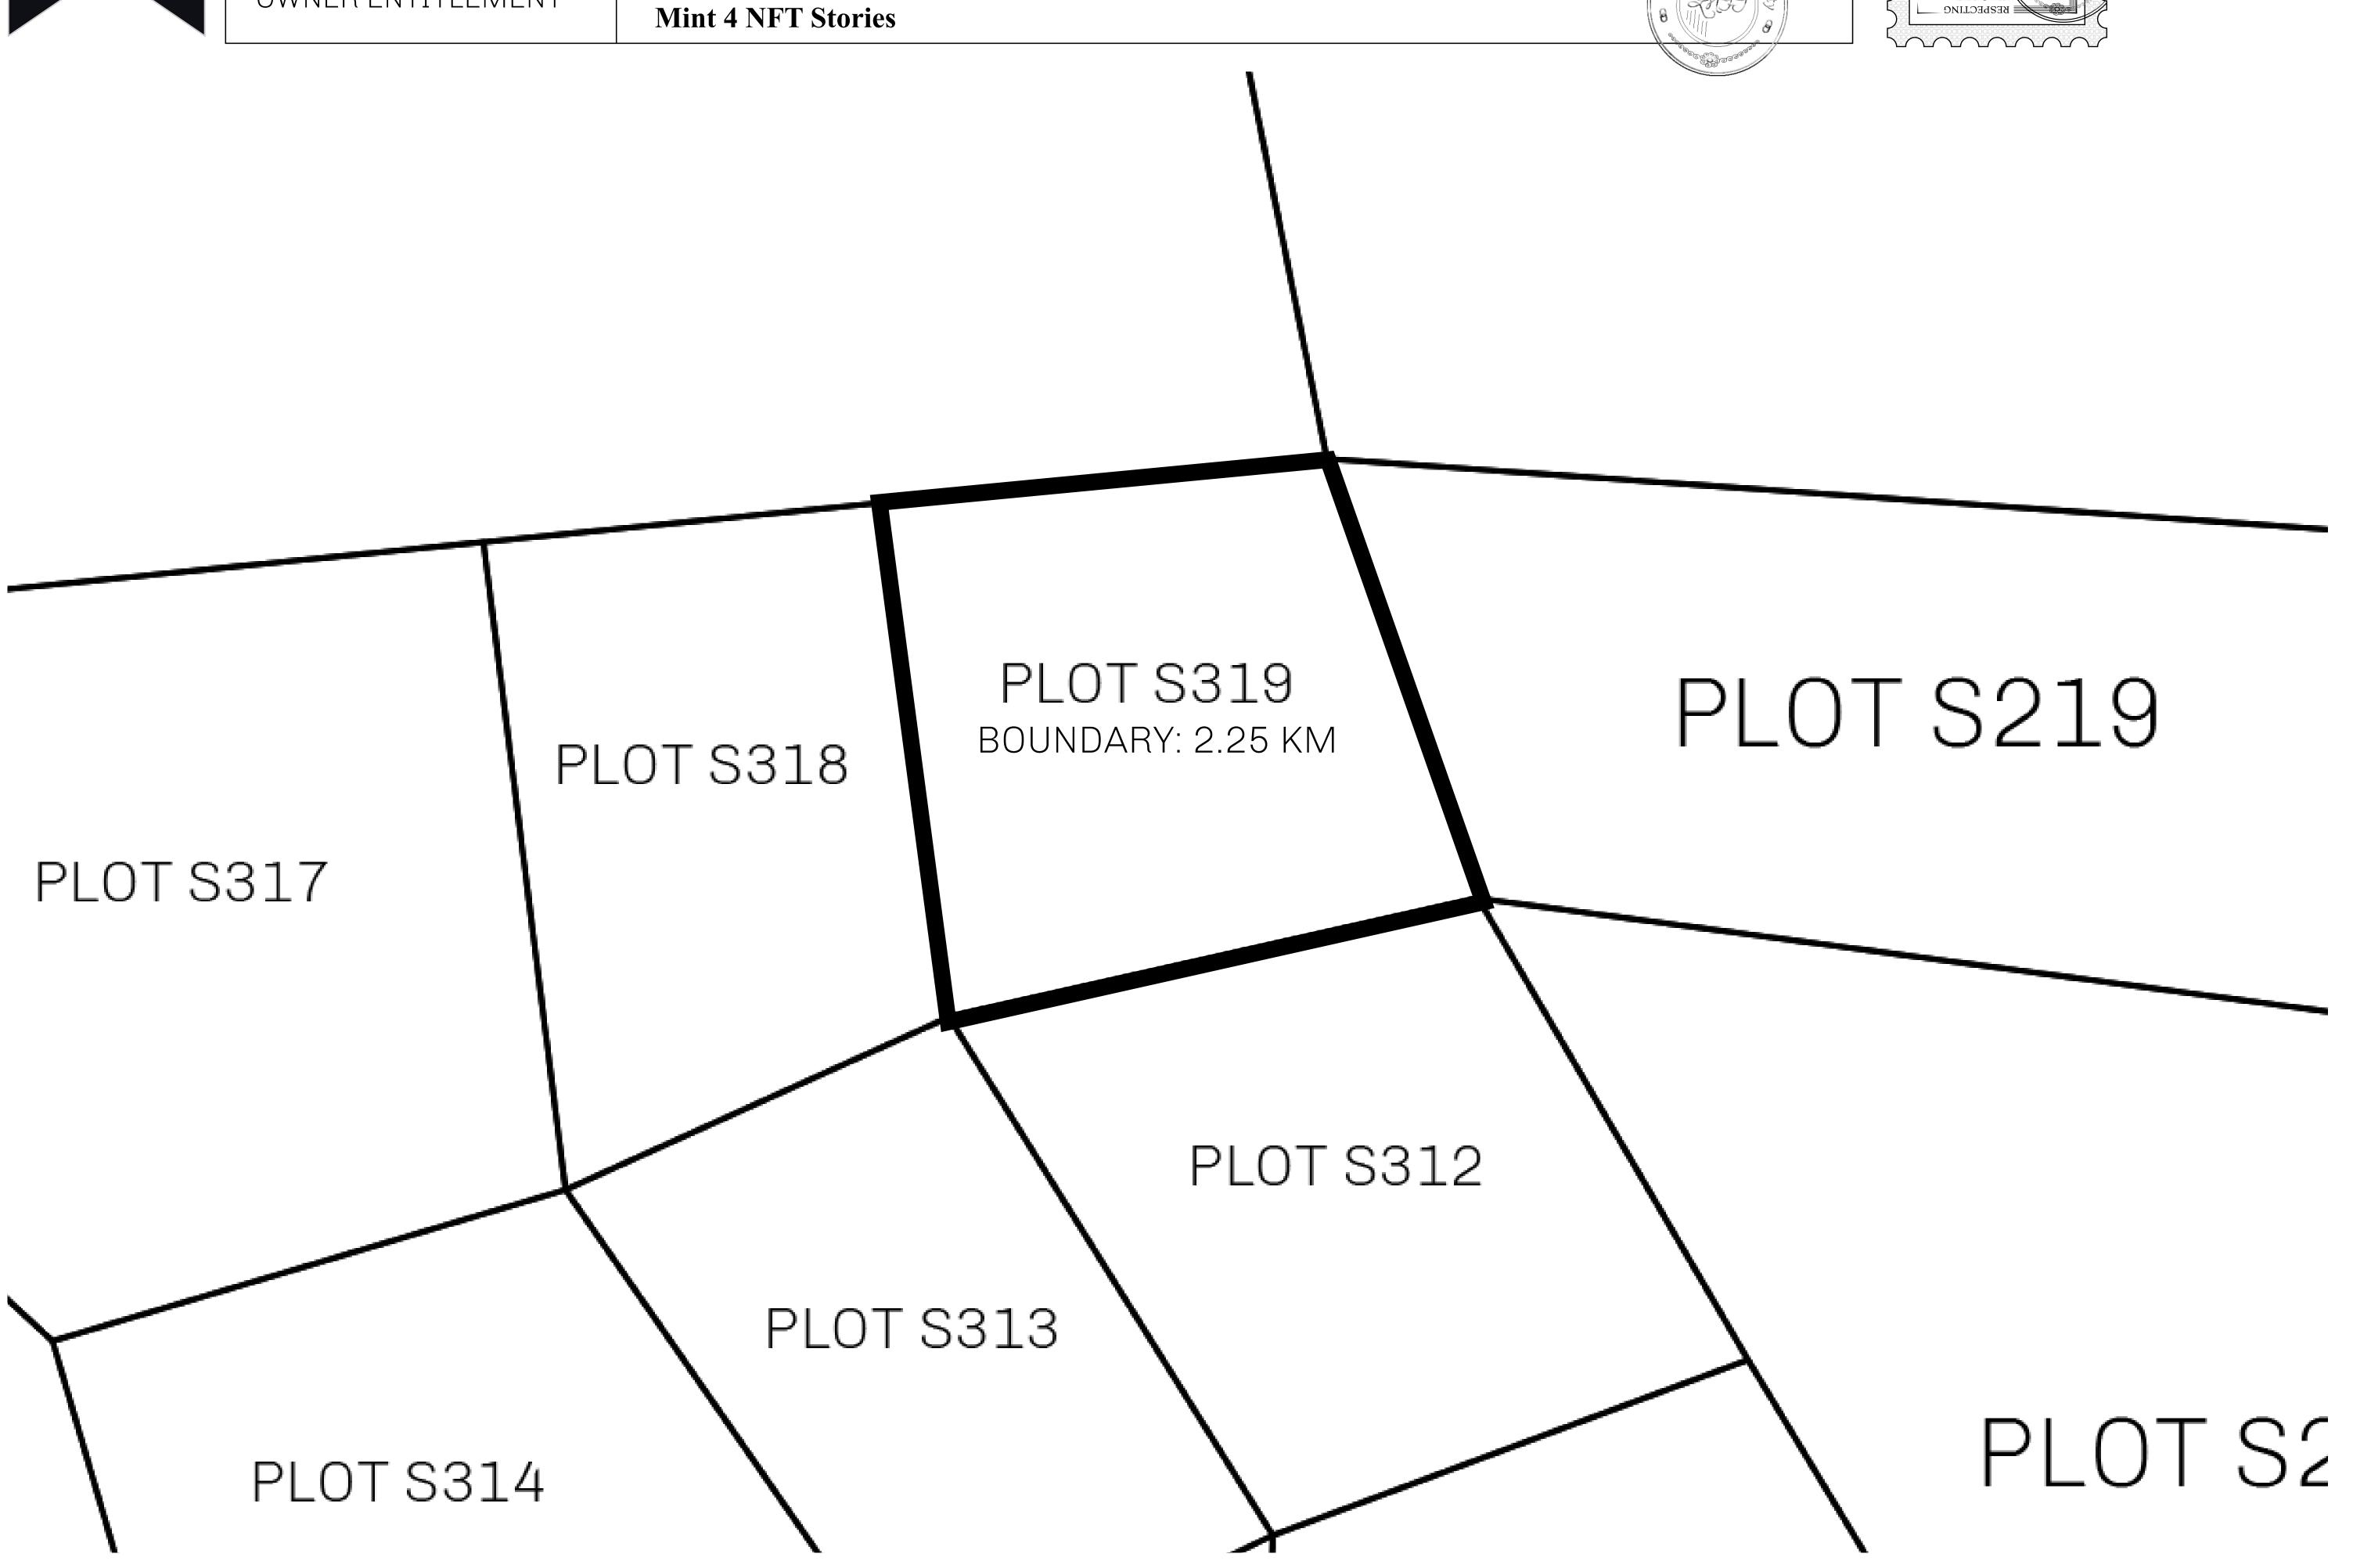

## GEOGRAPHY

COASTLINE 131 KM (81.40 MILES)

BORDERS OCEAN, THE GREAT EMPIRE, X BY SL

HIGHEST POINT MOUNT MEROPE +3588 M
LOWEST POINT THE PORT OF SATOSHI 0 M

PLOTS 331 SCALE 1:50000

| H.M. LNFT Land Registry |                                                                                   | TITLE NUMBER <b>S319-221121</b> |  |  |  |
|-------------------------|-----------------------------------------------------------------------------------|---------------------------------|--|--|--|
|                         |                                                                                   |                                 |  |  |  |
| OWNER ENTITLEMENT       | Type W-SL: Share of 1% of all LTT redeemed based on number of NFT Stories minted; |                                 |  |  |  |