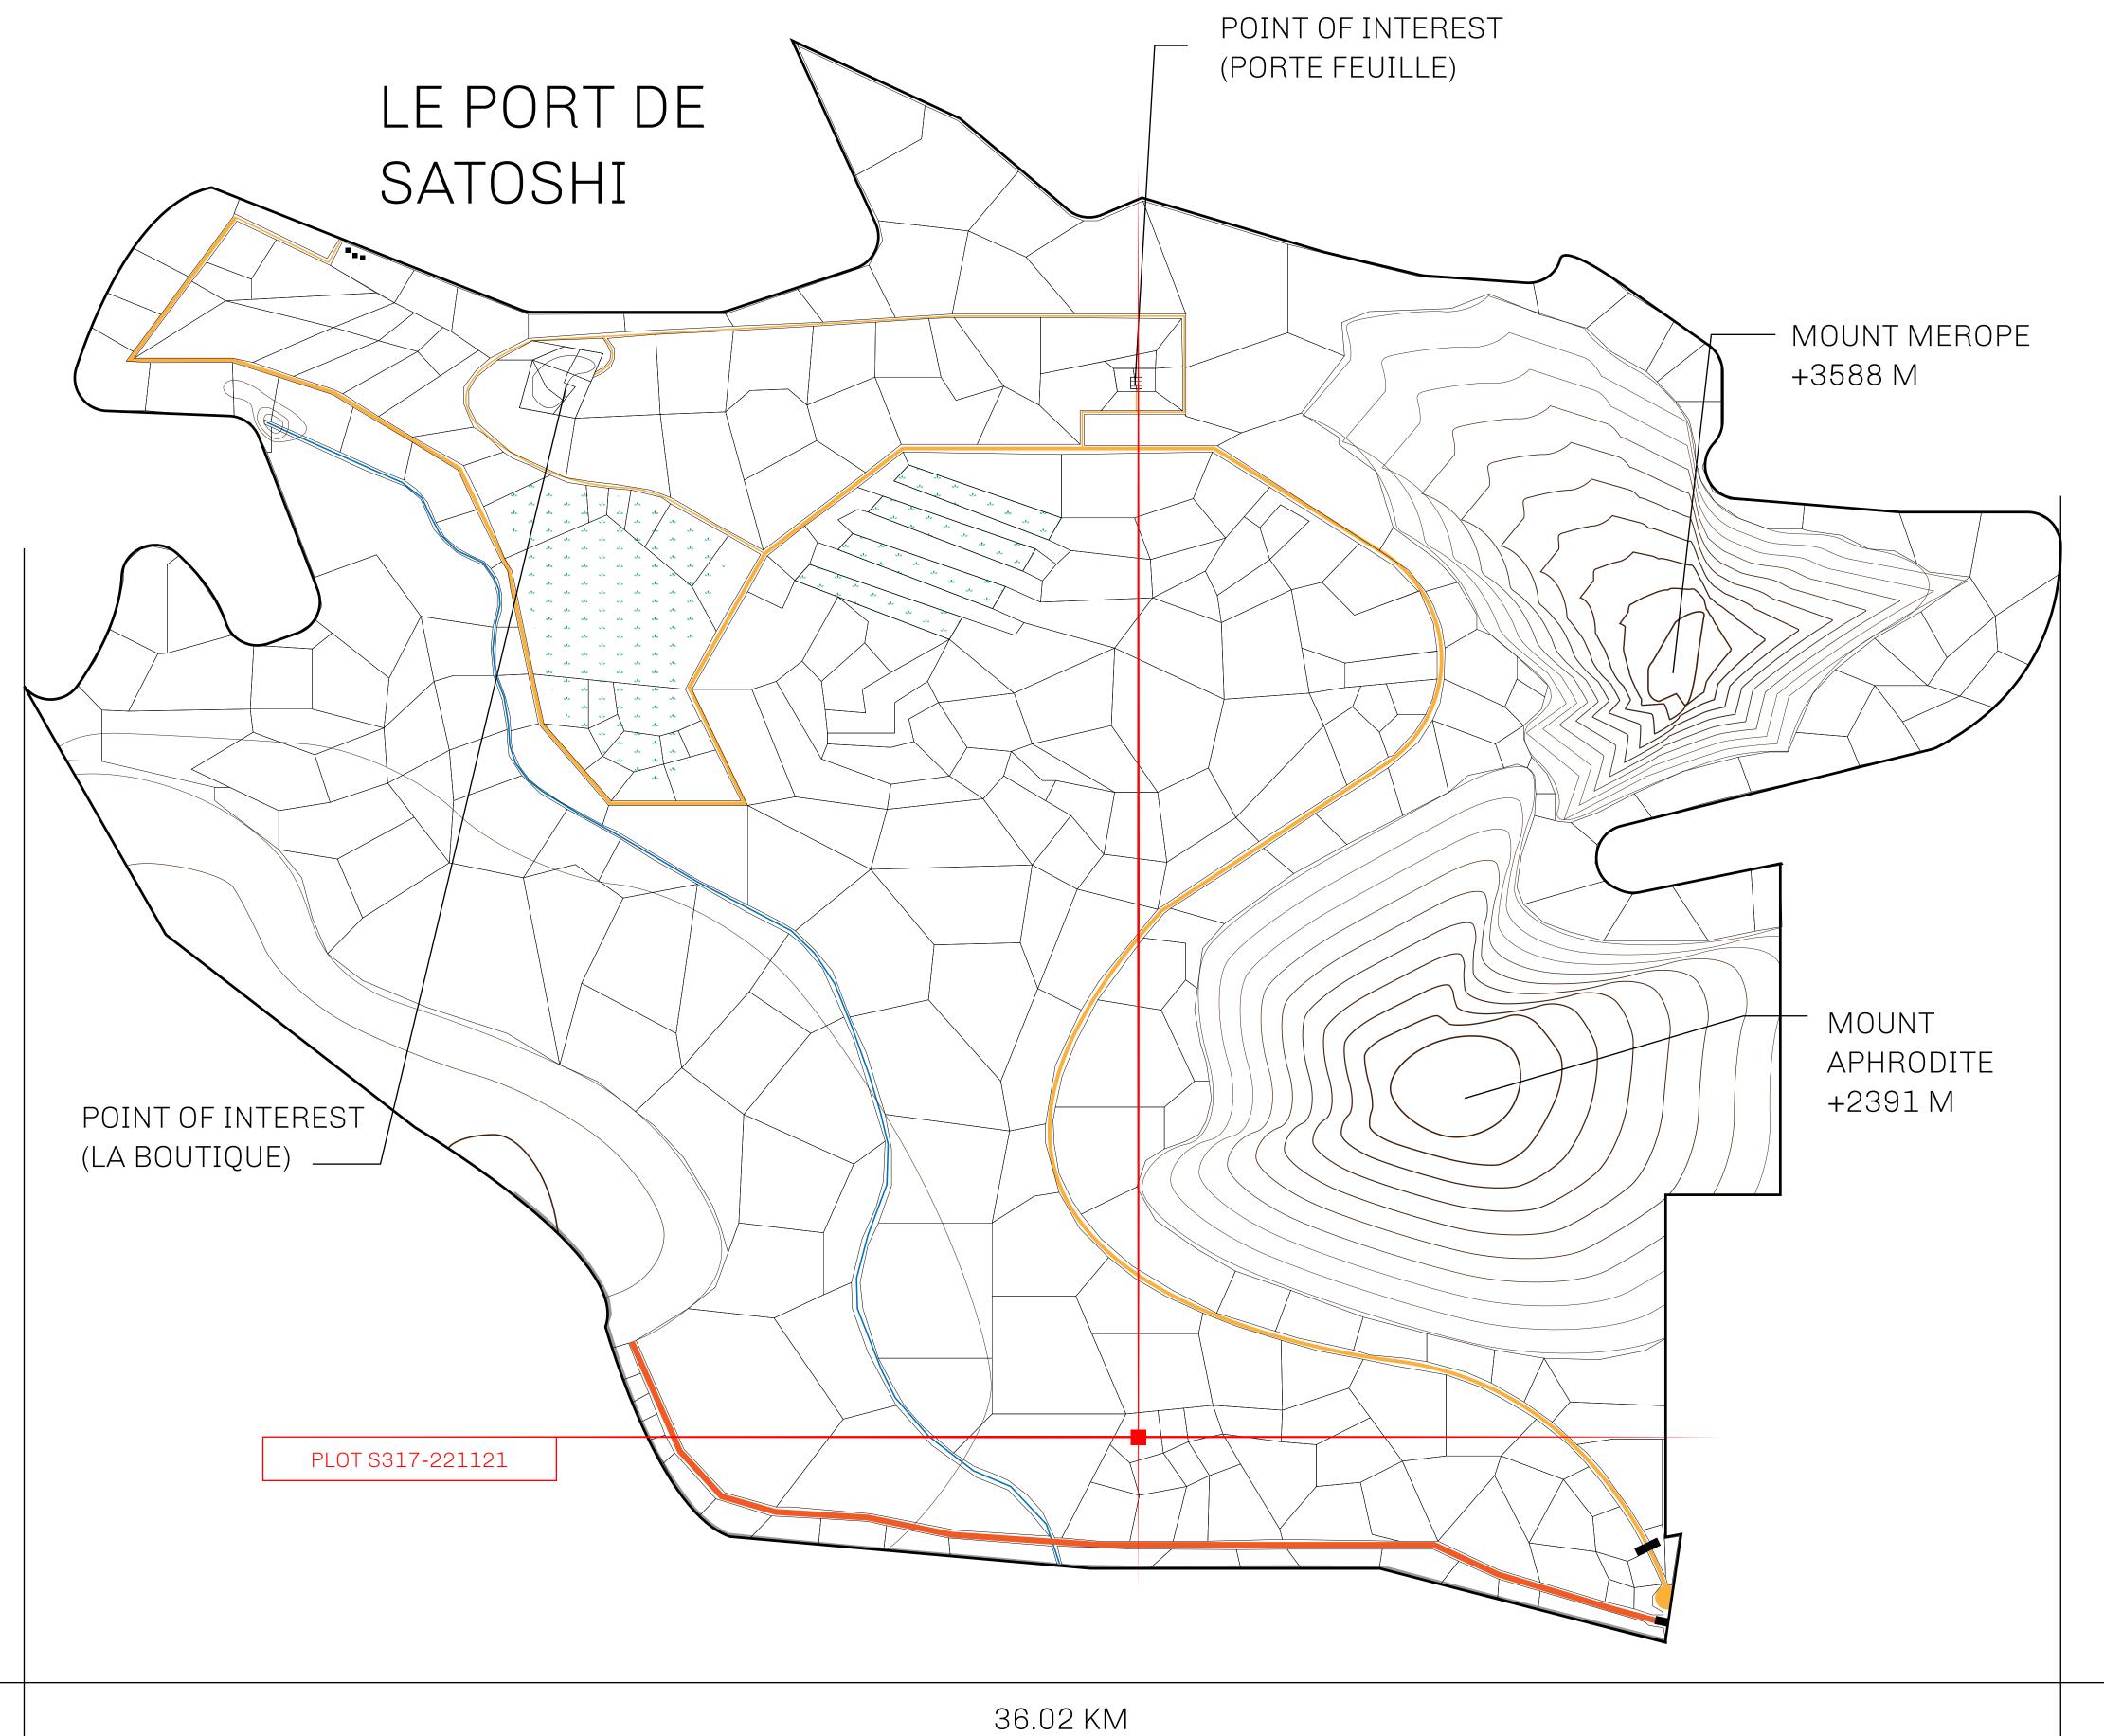

## LES SULTANS

A place of stunning beauty, Le Royaume is known for its exquisite shopping, parks, and grand boulevards. Satoshi's Lounge (the area of La Boutique and Porte Feuille) offers limited-edition and unique items only available for sale in LTT. Land, all sorts of embellishments, and widgets are sold exclusively here. All items are offered first on auction for 24 hours (with a reserve price), and if the reserve is not met, they are listed in a buy-it-now format (reserve price, plus 10%).

## GEOGRAPHY

COASTLINE 131 KM (81.40 MILES)

BORDERS OCEAN, THE GREAT EMPIRE, X BY SL

HIGHEST POINT MOUNT MEROPE +3588 M
LOWEST POINT THE PORT OF SATOSHI 0 M

PLOTS 331 SCALE 1:50000