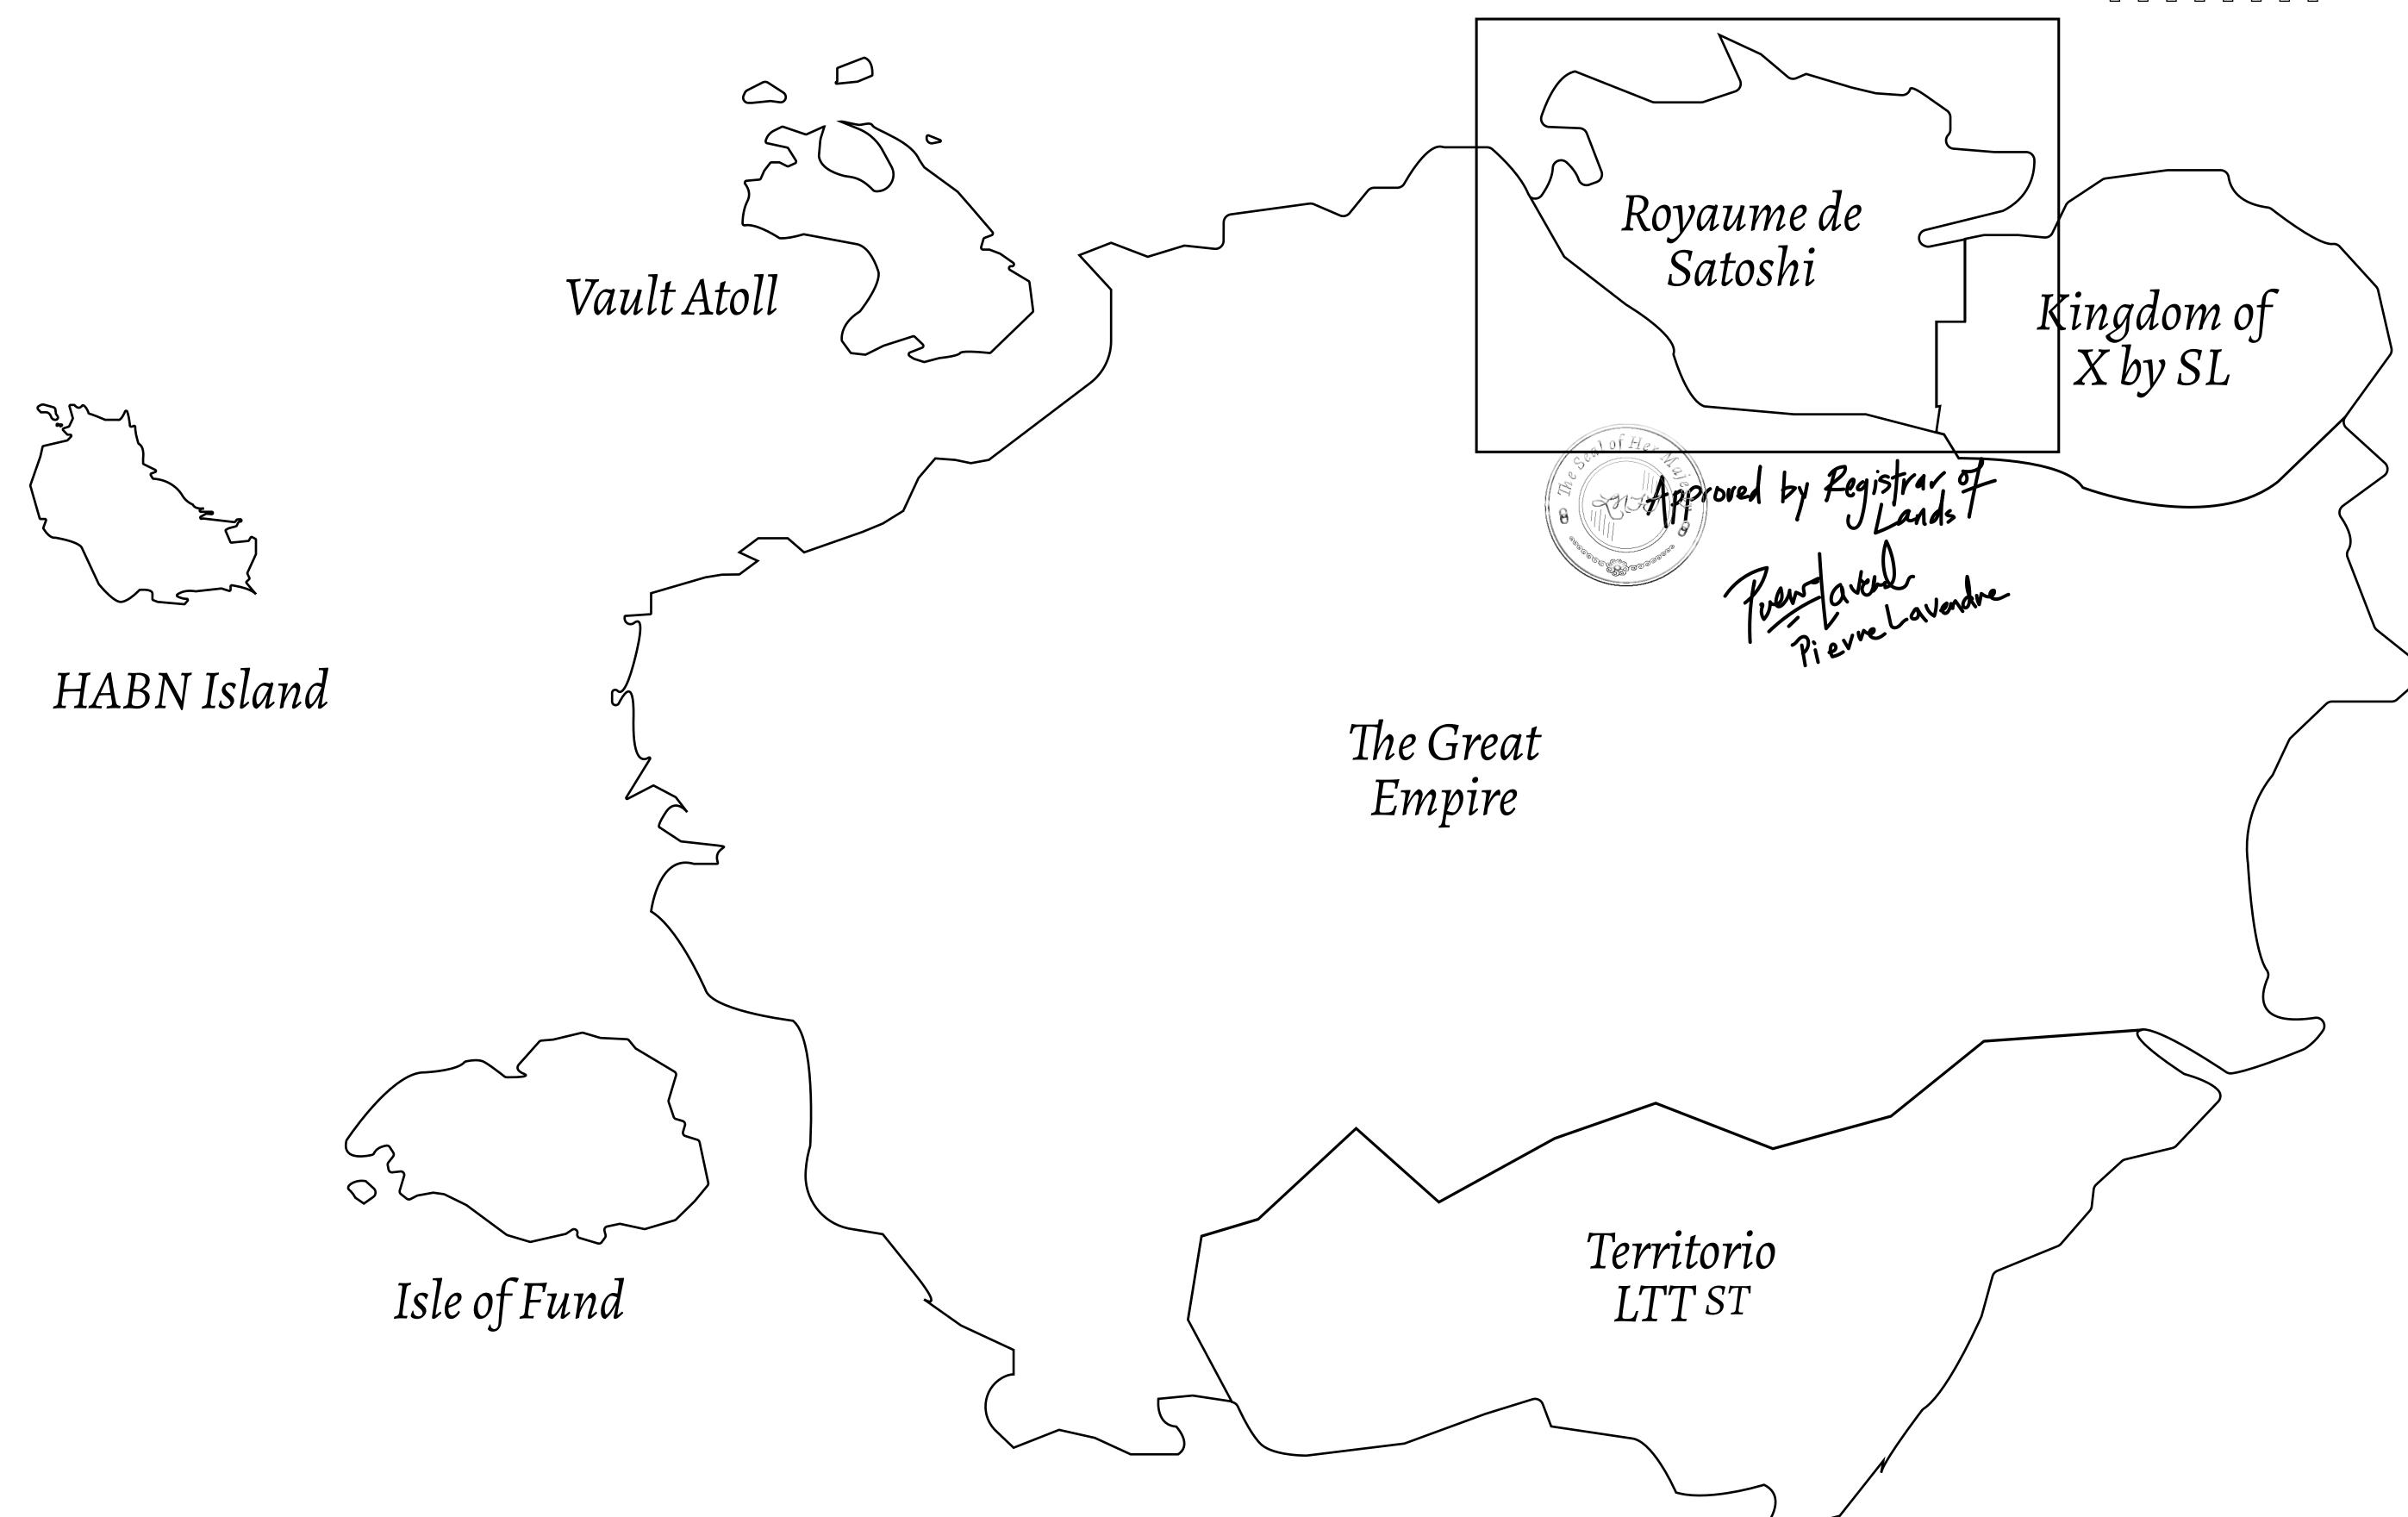

## GEOGRAPHY

COASTLINE 131 KM (81.40 MILES)

BORDERS OCEAN, THE GREAT EMPIRE, X BY SL

HIGHEST POINT MOUNT MEROPE +3588 M
LOWEST POINT THE PORT OF SATOSHI 0 M

PLOTS 331 SCALE 1:50000

## H.M. LNFT Land Registry

S317-221121

TITLE NUMBER

ADMINISTRATIVE AREA ROYAUME DE SATOSHI

ISSUED 22 November 2021

SCALE **1/50000** 