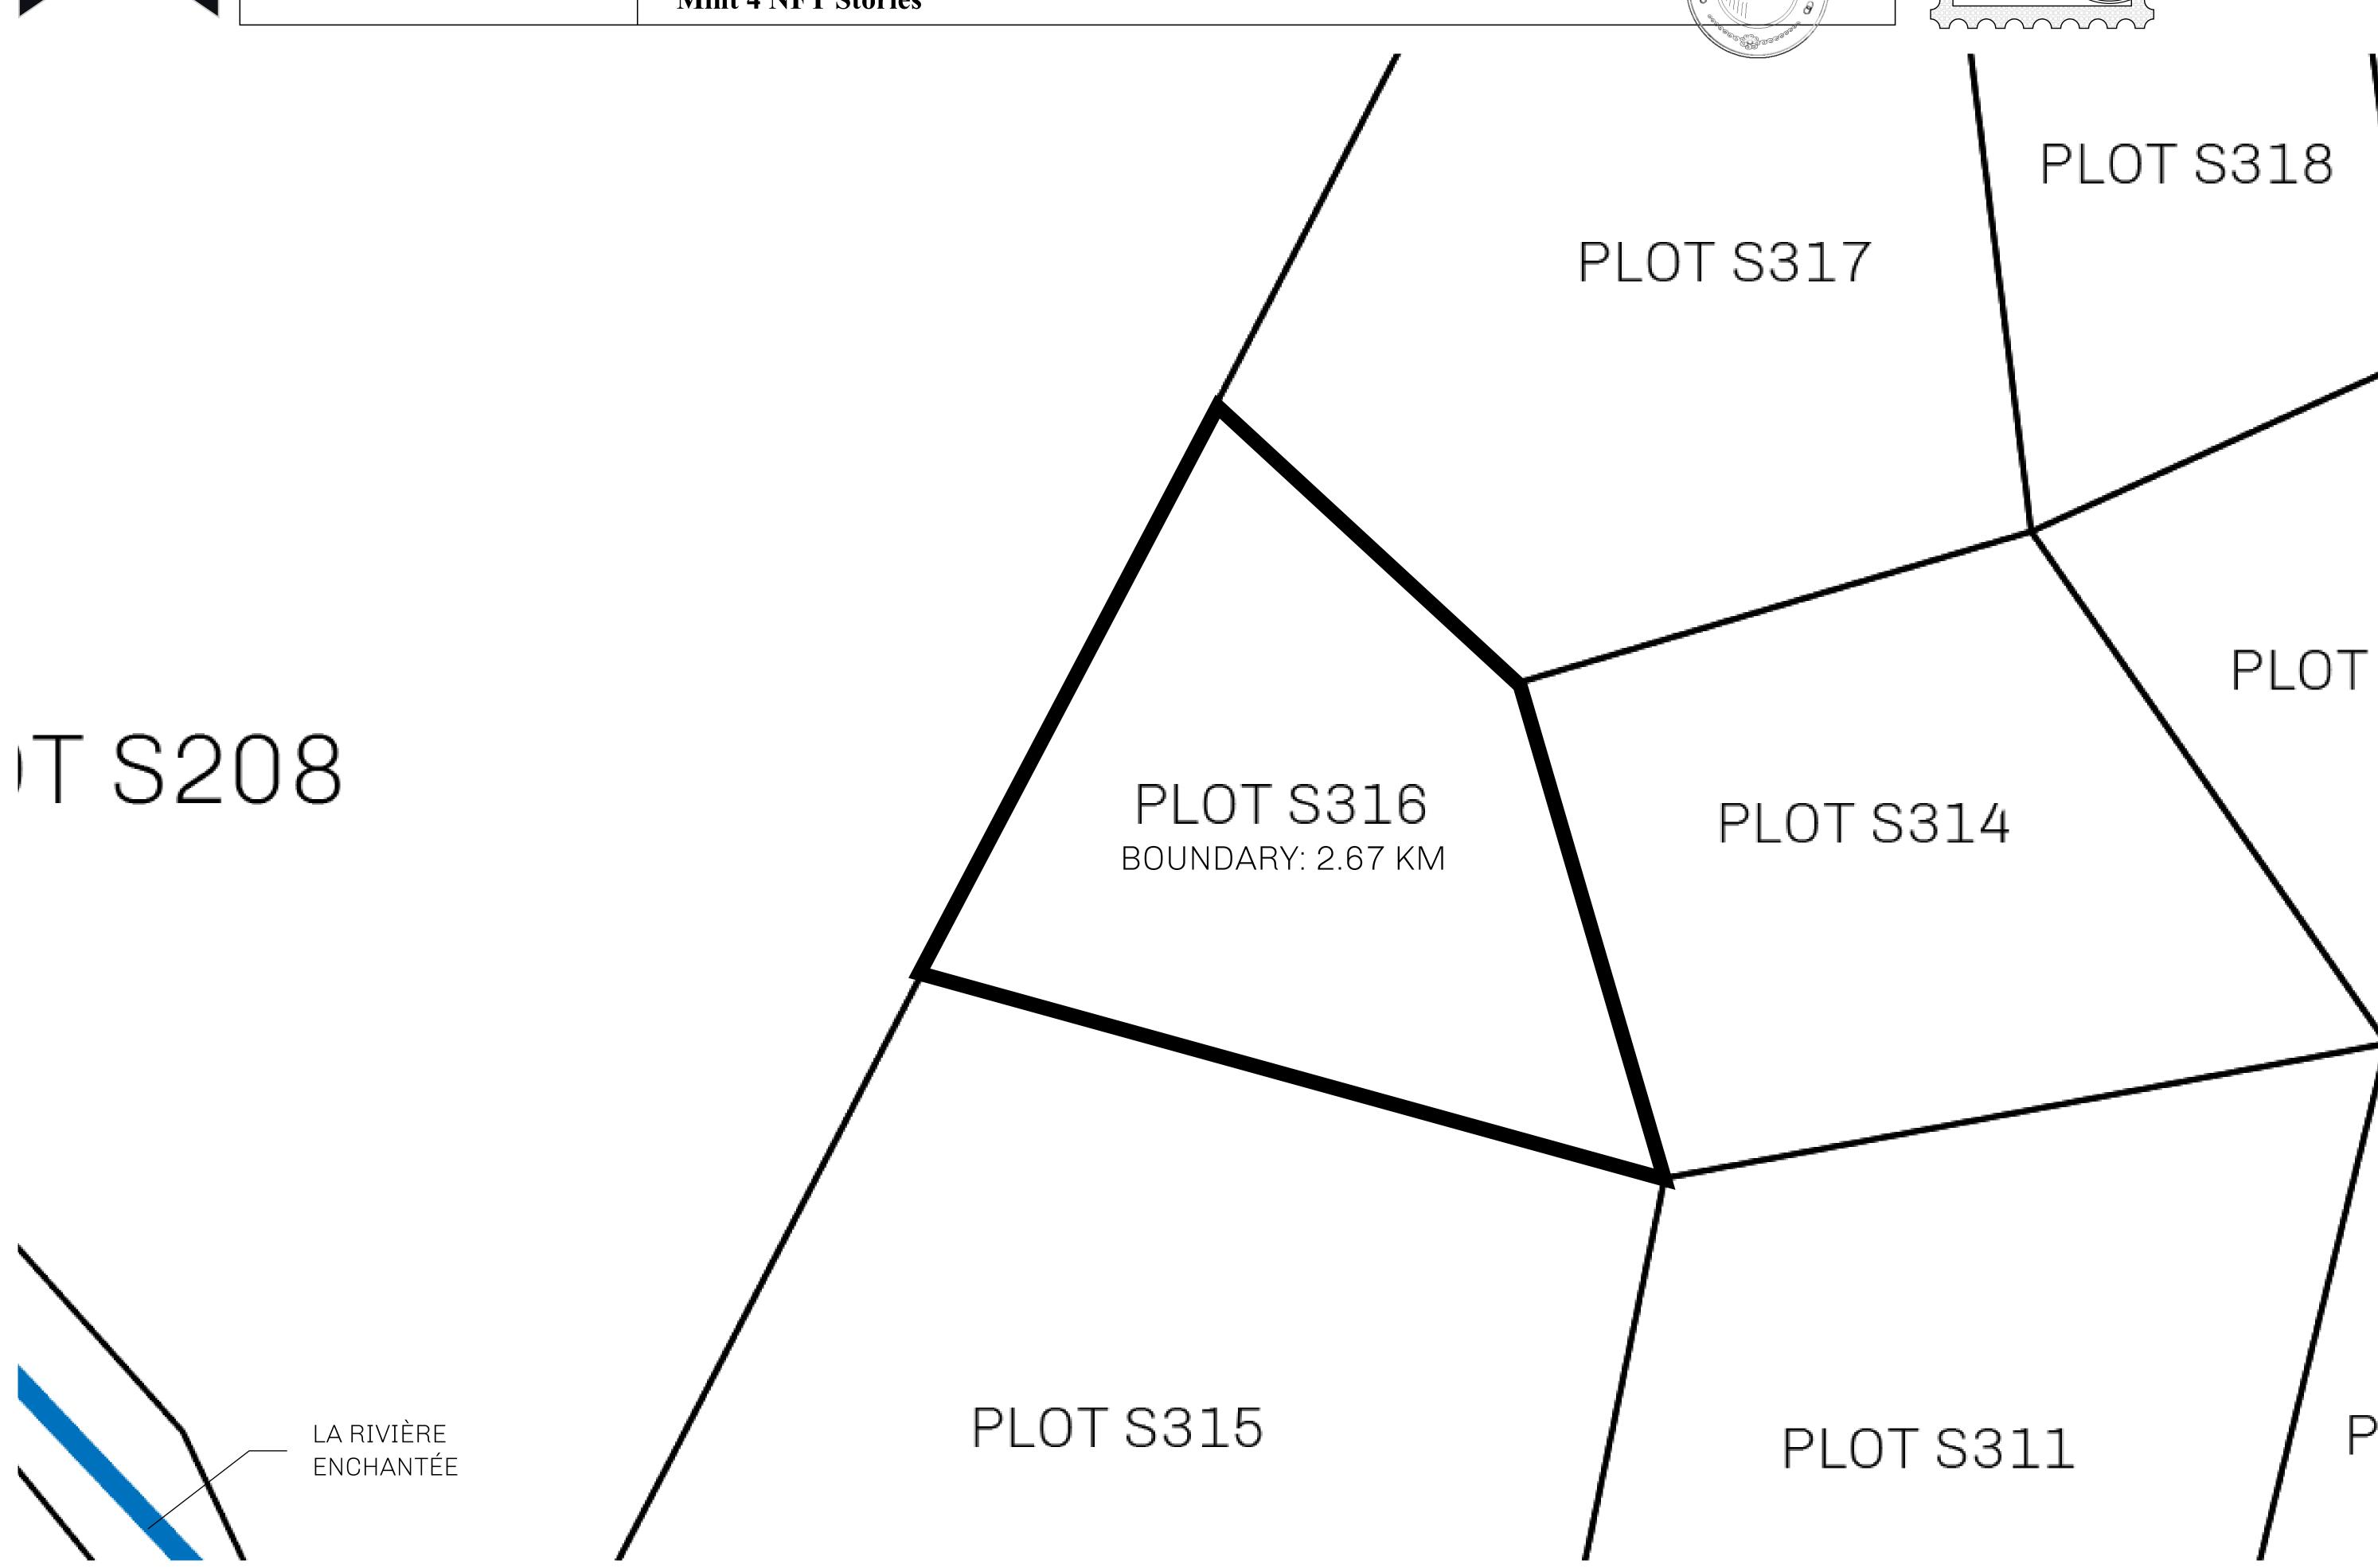

## H.M. LNFT Land Registry S316-221121 ADMINISTRATIVE AREA ROYAUME DE SATOSHI ISSUED 22 November 2021 & SCALE 1/50000

A LOOTVERSE

TOOL PROJECT PHILOSOPHY

RESPECTING

RESPECTING

OWNER ENTITLEMENT

Type W-SL: Share of 1% of all LTT redeemed based on number of NFT Stories minted;