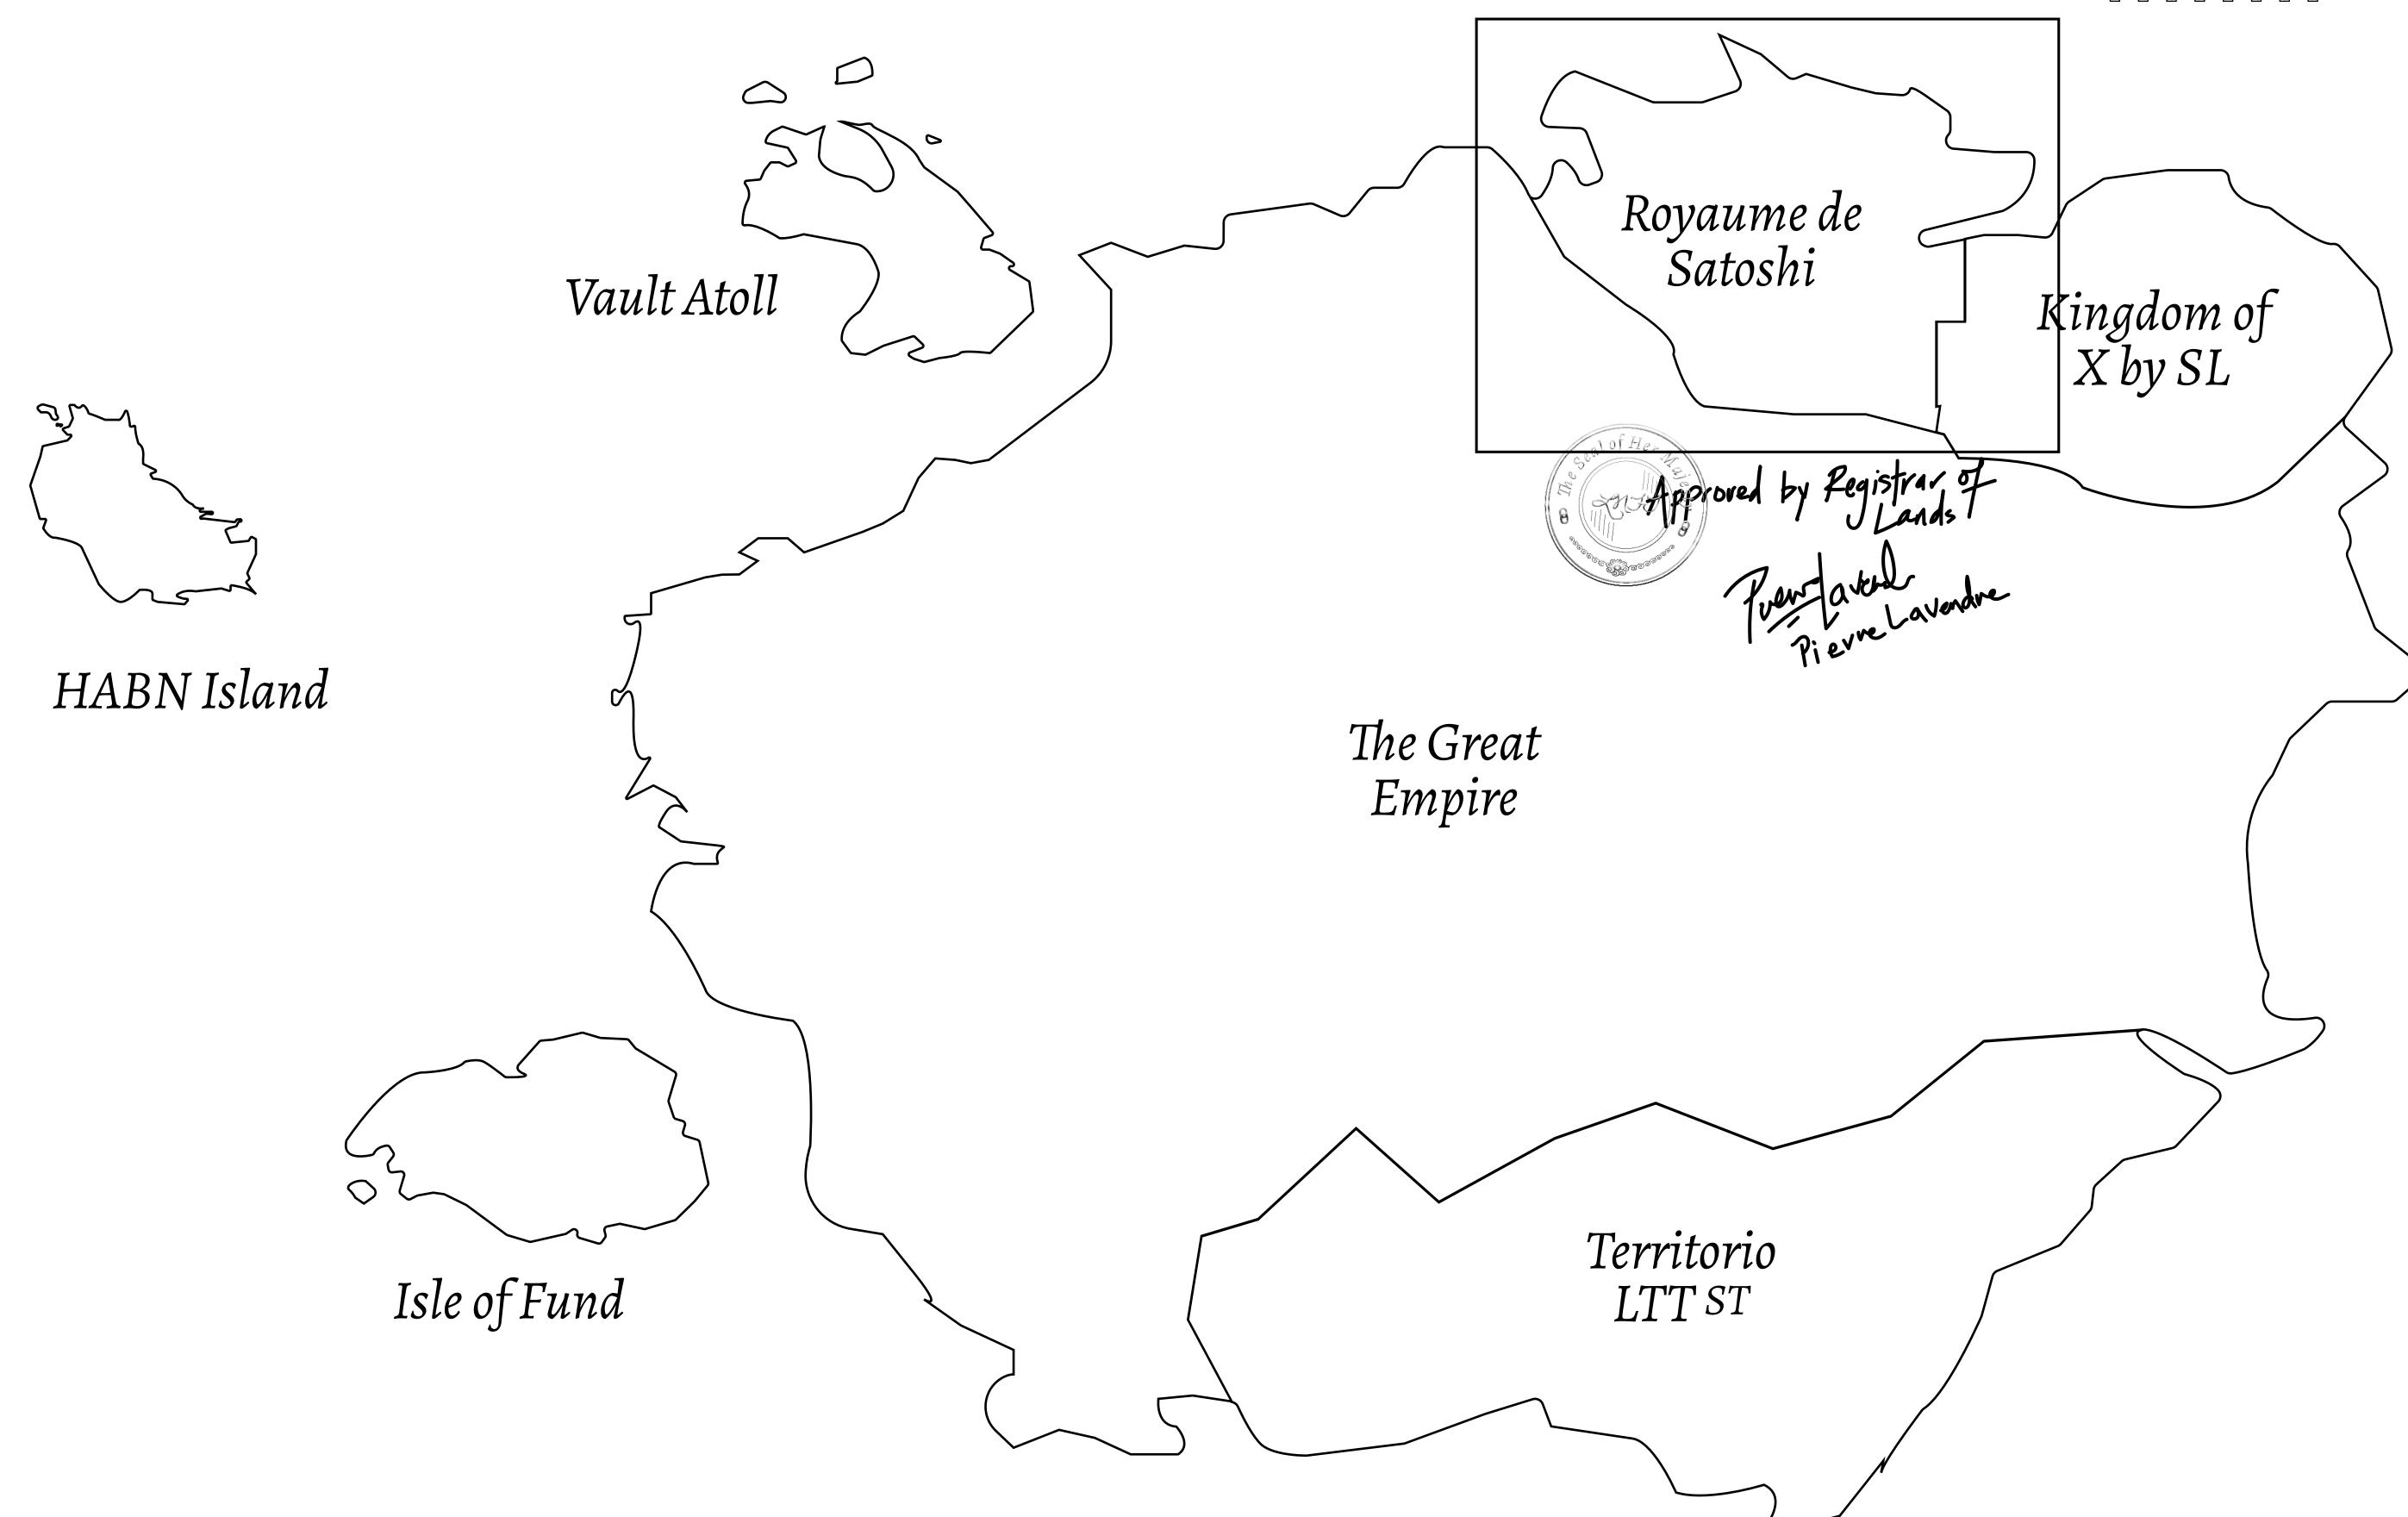

## GEOGRAPHY

COASTLINE 131 KM (81.40 MILES)

OCEAN, THE GREAT EMPIRE, X BY SL BORDERS

HIGHEST POINT MOUNT MEROPE +3588 M LOWEST POINT THE PORT OF SATOSHI 0 M

PLOTS 331 SCALE 1:50000

## H.M. LNFT Land Registry S316-221121 ADMINISTRATIVE AREA ROYAUME DE SATOSHI ISSUED 22 November 2021 & SCALE 1/50000

A LOOTVERSE

TOOL PROJECT PHILOSOPHY

RESPECTING

RESPECTING

OWNER ENTITLEMENT

Type W-SL: Share of 1% of all LTT redeemed based on number of NFT Stories minted;