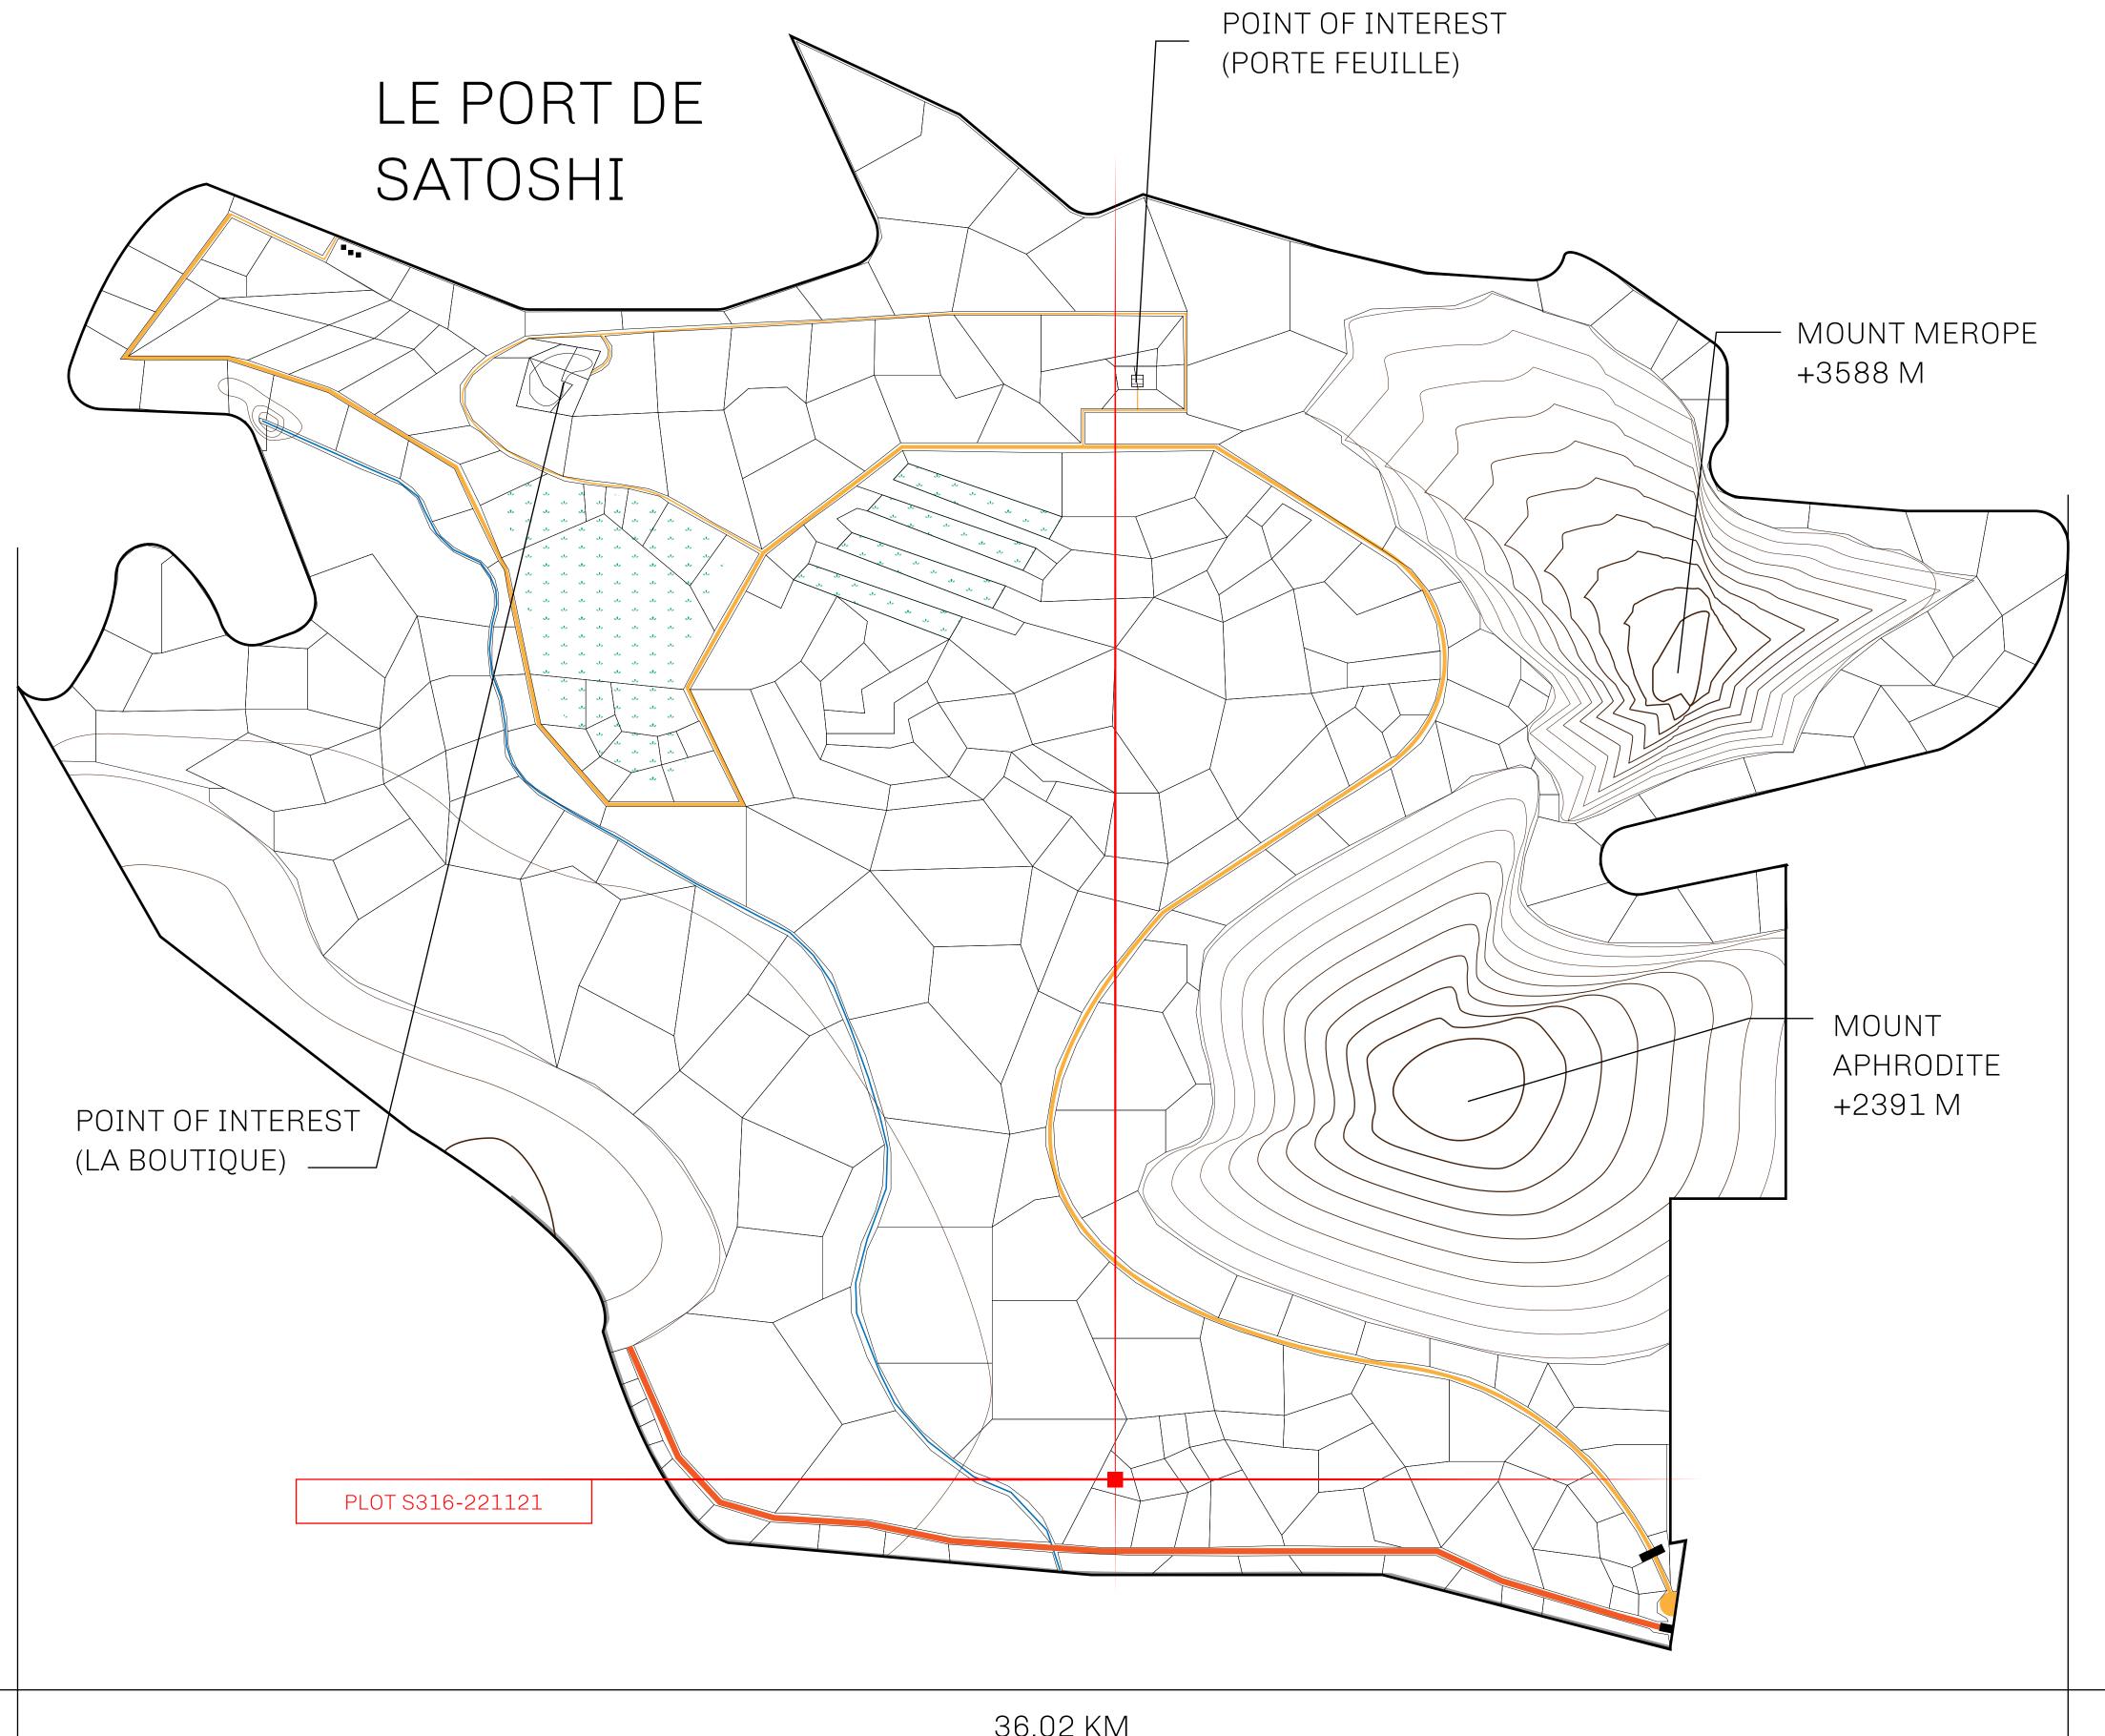

## LES SULTANS

A place of stunning beauty, Le Royaume is known for its exquisite shopping, parks, and grand boulevards. Satoshi's Lounge (the area of La Boutique and Porte Feuille) offers limited-edition and unique items only available for sale in LTT. Land, all sorts of embellishments, and widgets are sold exclusively here. All items are offered first on auction for 24 hours (with a reserve price), and if the reserve is not met, they are listed in a buy-it-now format (reserve price, plus 10%).

## GEOGRAPHY

COASTLINE 131 KM (81.40 MILES)

OCEAN, THE GREAT EMPIRE, X BY SL BORDERS

HIGHEST POINT MOUNT MEROPE +3588 M LOWEST POINT THE PORT OF SATOSHI 0 M

PLOTS 331 SCALE 1:50000

## H.M. LNFT Land Registry S316-221121 ADMINISTRATIVE AREA ROYAUME DE SATOSHI ISSUED 22 November 2021 & SCALE 1/50000

A LOOTVERSE

TOOL PROJECT PHILOSOPHY

RESPECTING

RESPECTING

OWNER ENTITLEMENT

Type W-SL: Share of 1% of all LTT redeemed based on number of NFT Stories minted;