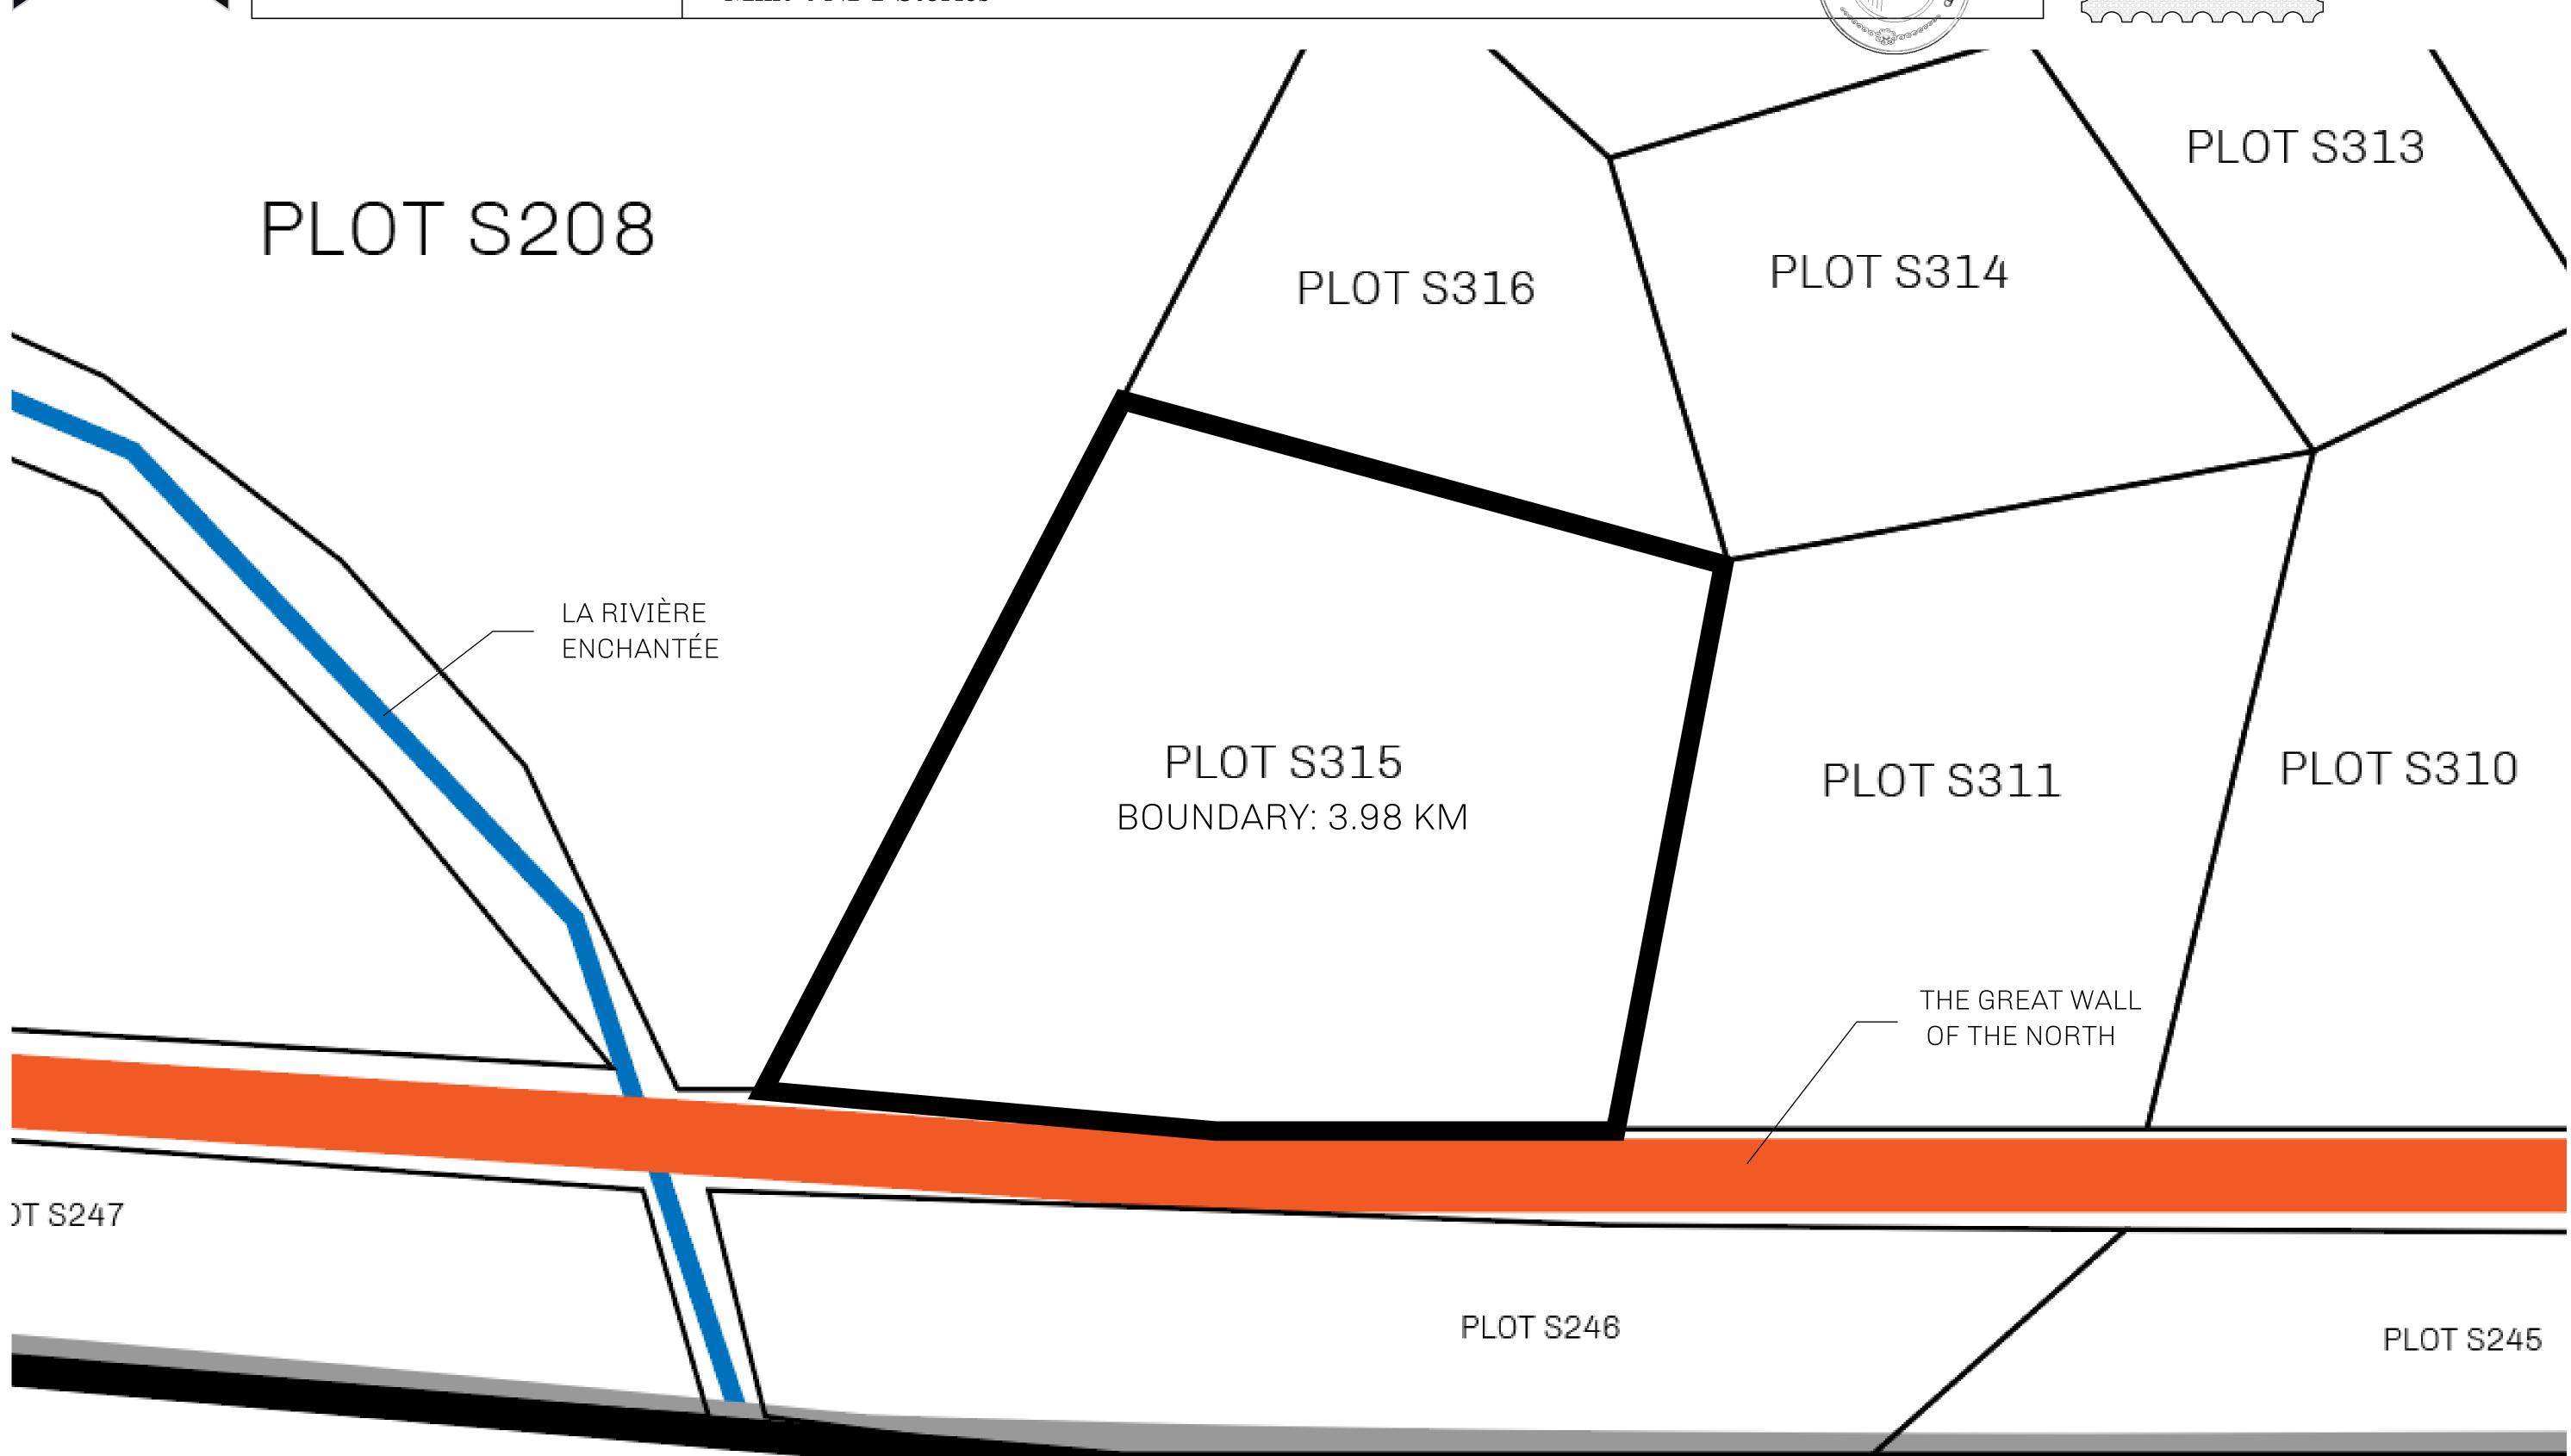

## H.M. LNFT Land Registry

TITLE NUMBER **S315-221121** 

ADMINISTRATIVE AREA

ROYAUME DE SATOSHI

ISSUED 22 November 2021

SCALE **1/50000** 

OWNER ENTITLEMENT

Type W-SL: Share of 1% of all LTT redeemed based on number of NFT Stories minted;