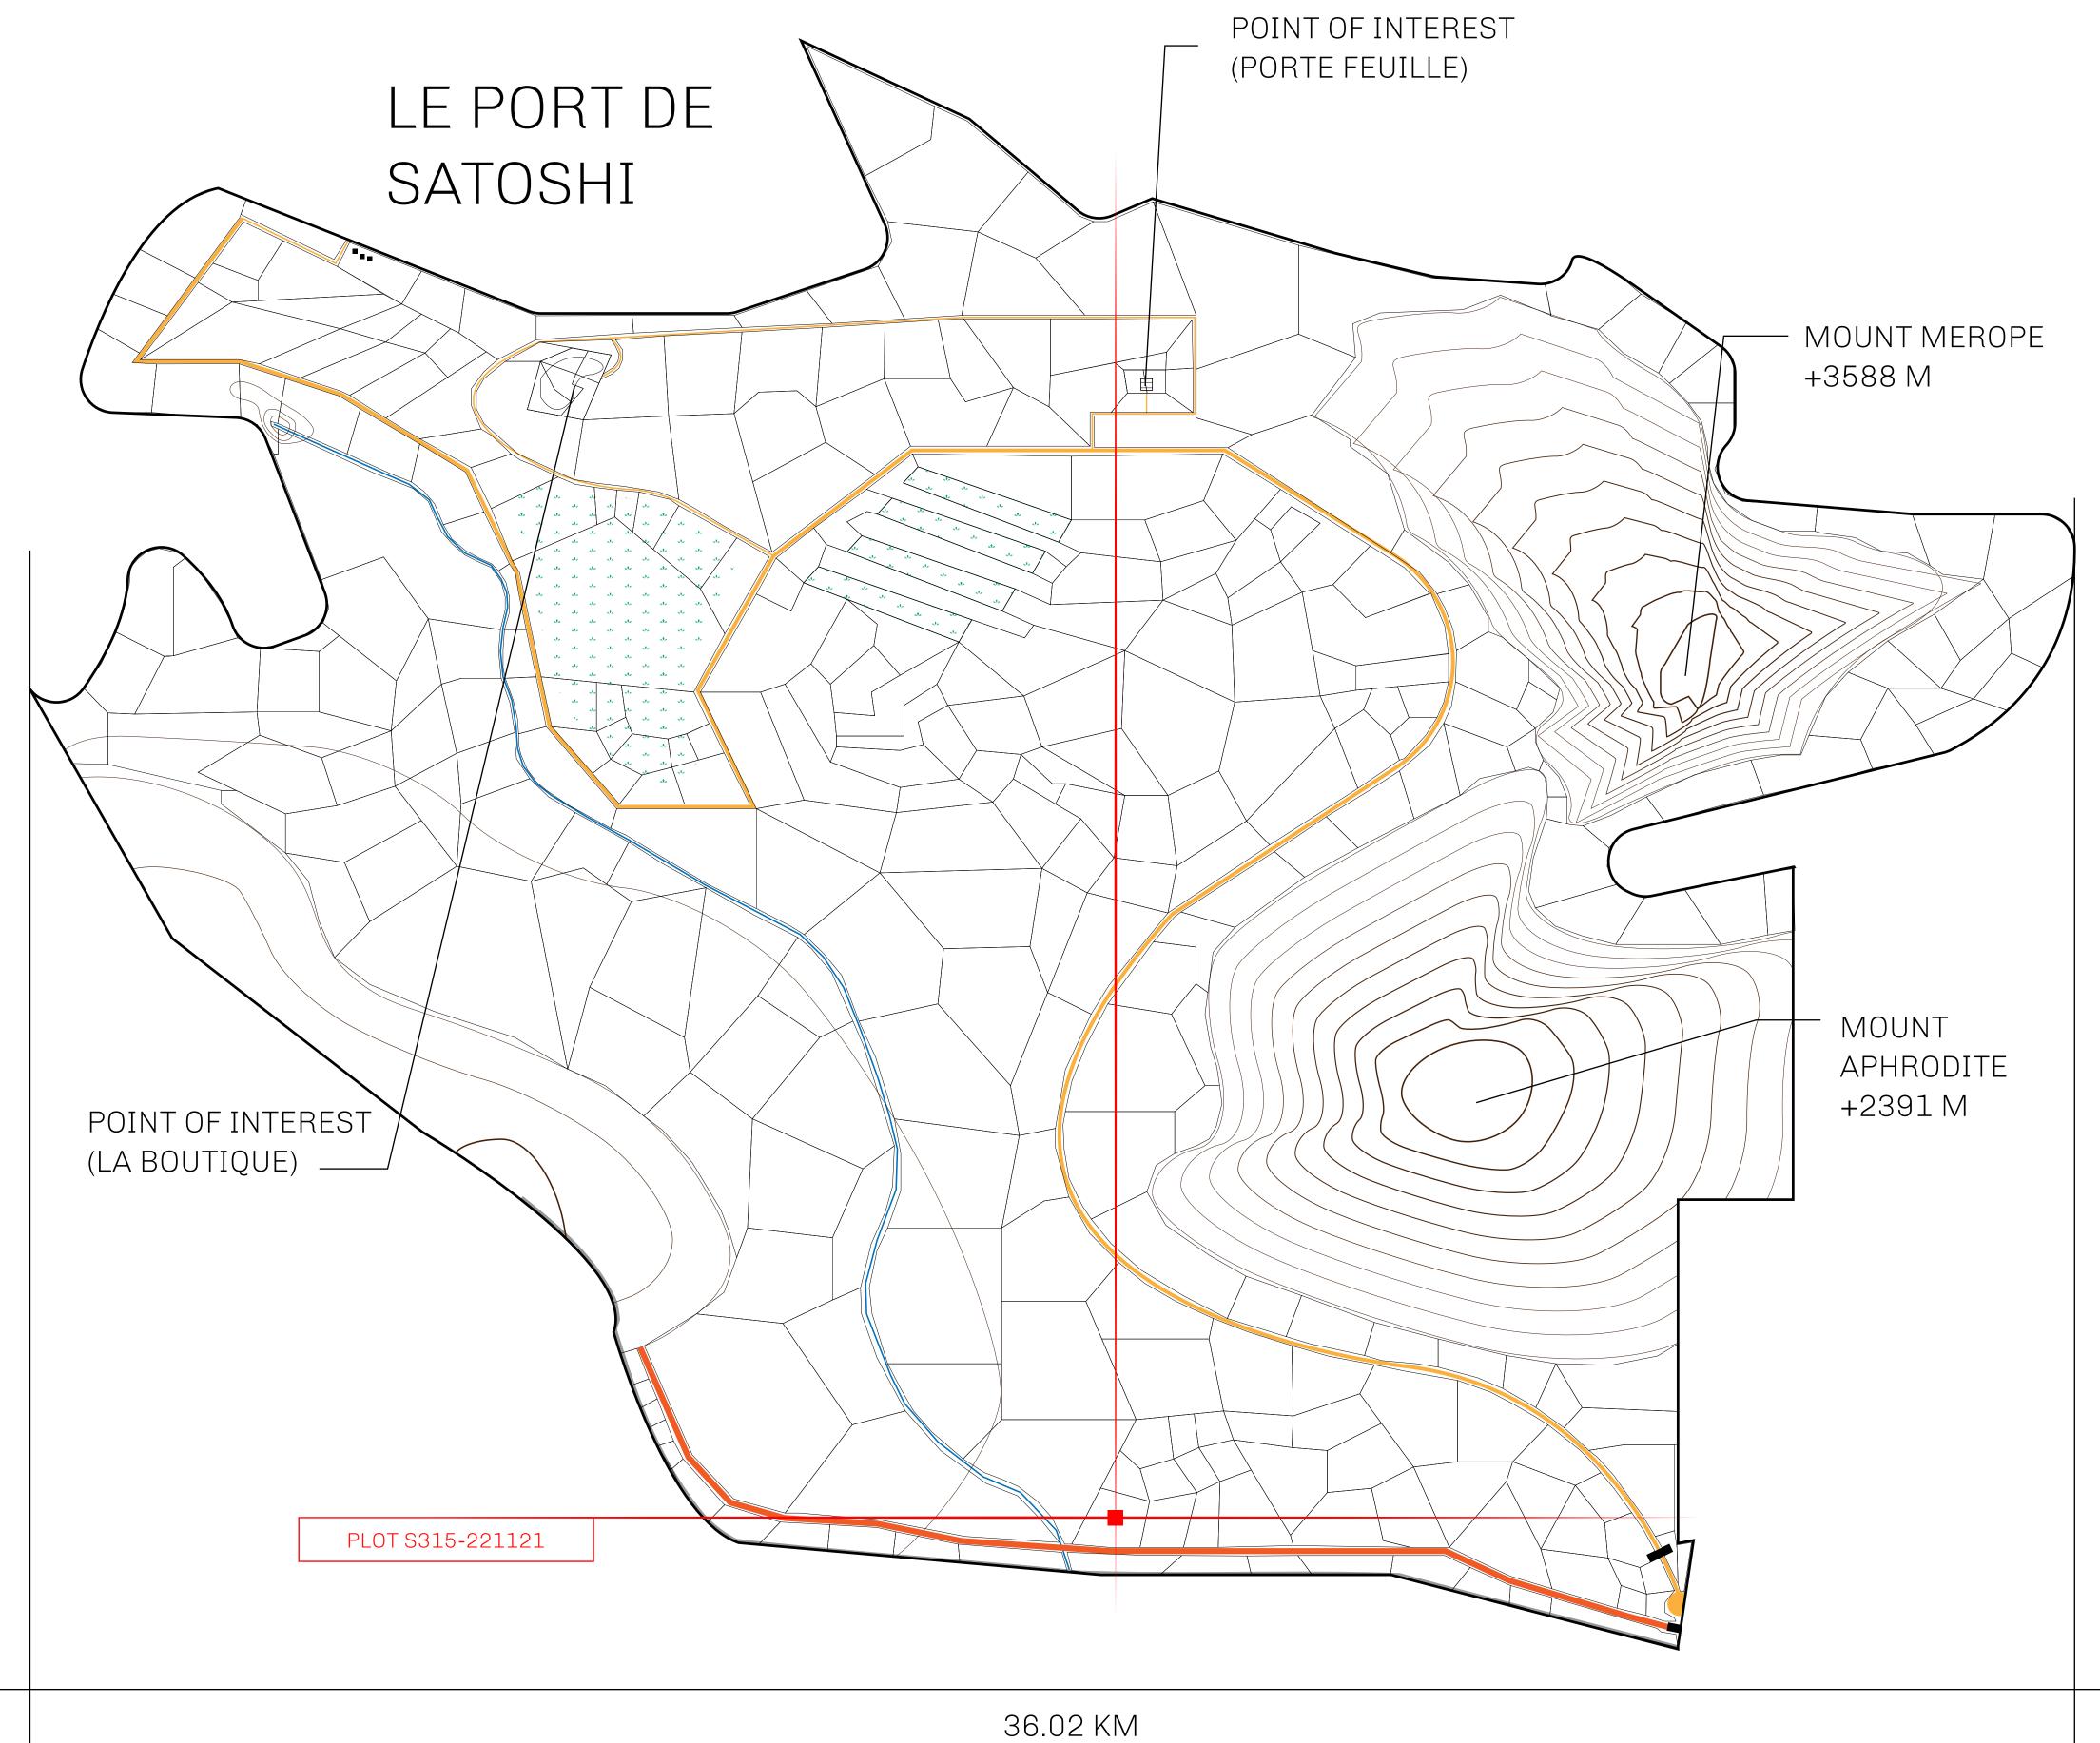

## LES SULTANS

A place of stunning beauty, Le Royaume is known for its exquisite shopping, parks, and grand boulevards. Satoshi's Lounge (the area of La Boutique and Porte Feuille) offers limited-edition and unique items only available for sale in LTT. Land, all sorts of embellishments, and widgets are sold exclusively here. All items are offered first on auction for 24 hours (with a reserve price), and if the reserve is not met, they are listed in a buy-it-now format (reserve price, plus 10%).

## GEOGRAPHY

COASTLINE 131 KM (81.40 MILES)

BORDERS OCEAN, THE GREAT EMPIRE, X BY SL

HIGHEST POINT MOUNT MEROPE +3588 M
LOWEST POINT THE PORT OF SATOSHI 0 M

PLOTS 331 SCALE 1:50000