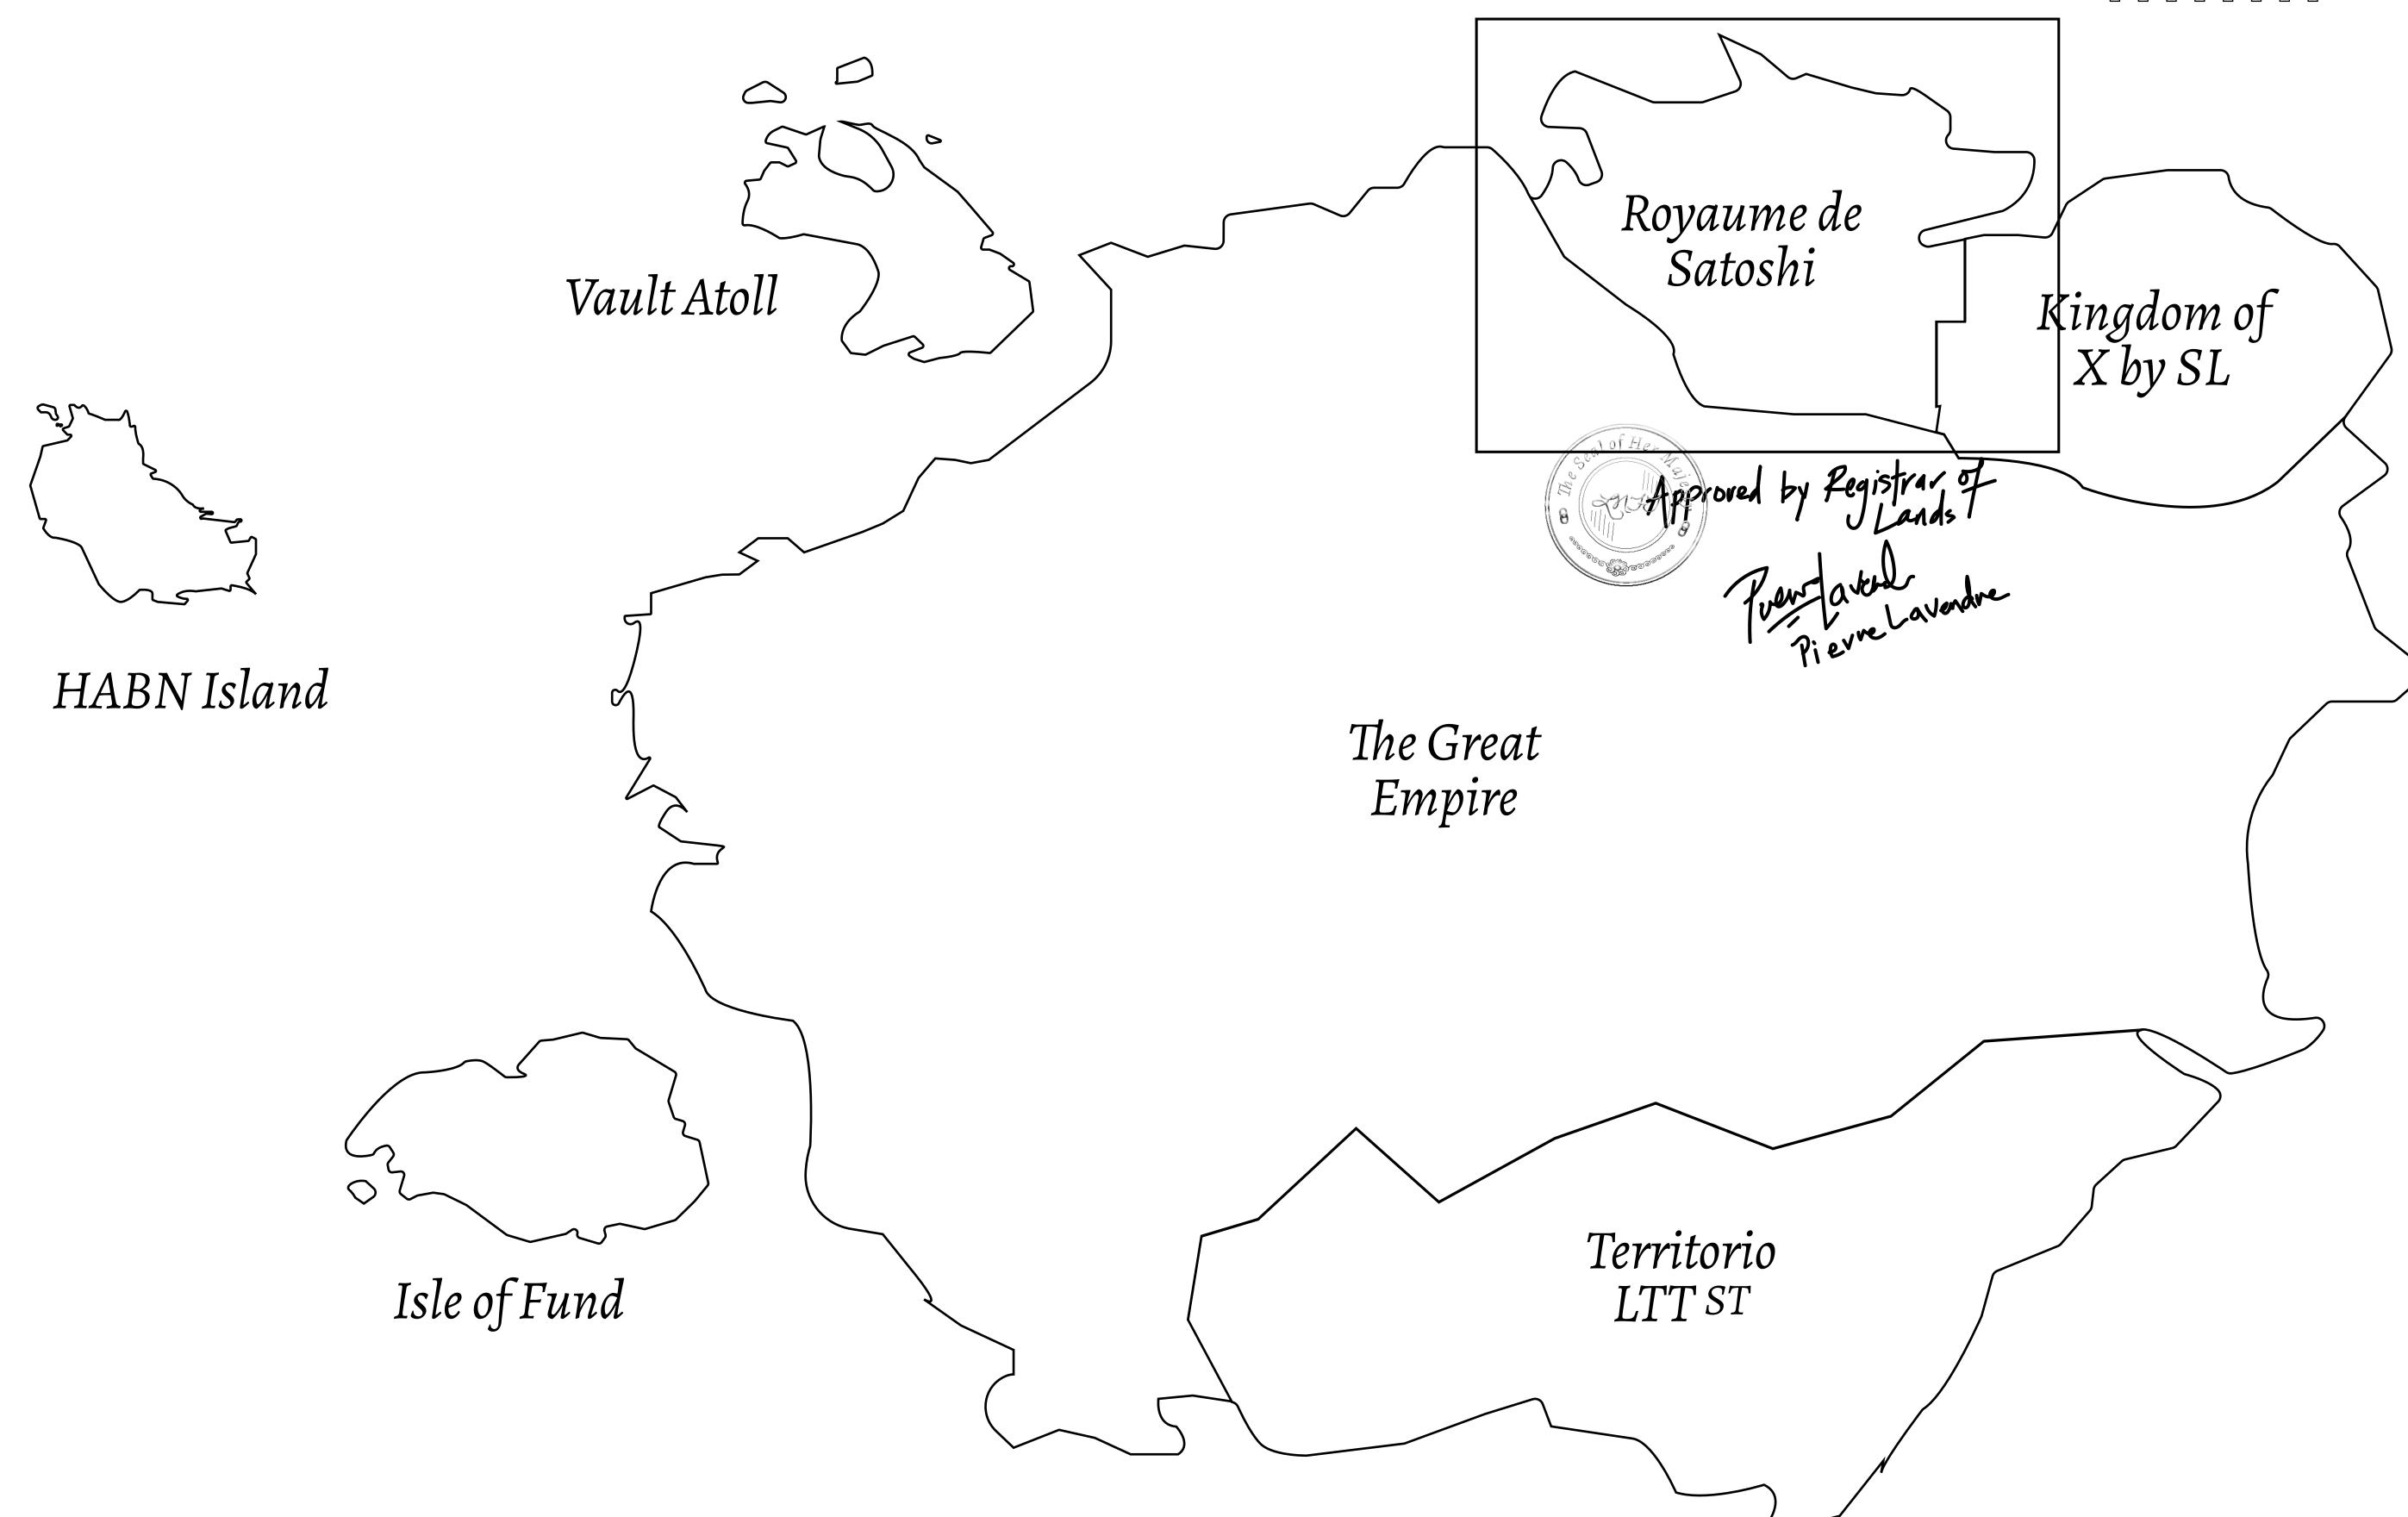

## GEOGRAPHY

COASTLINE 131 KM (81.40 MILES)

BORDERS OCEAN, THE GREAT EMPIRE, X BY SL

HIGHEST POINT MOUNT MEROPE +3588 M
LOWEST POINT THE PORT OF SATOSHI 0 M

PLOTS 331 SCALE 1:50000

## H.M. LNFT Land Registry

TITLE NUMBER **S315-221121** 

ADMINISTRATIVE AREA

ROYAUME DE SATOSHI

ISSUED 22 November 2021

SCALE **1/50000** 

OWNER ENTITLEMENT

Type W-SL: Share of 1% of all LTT redeemed based on number of NFT Stories minted;

**Mint 4 NFT Stories** 

THE GREAT EMPIRE BOUNDARY