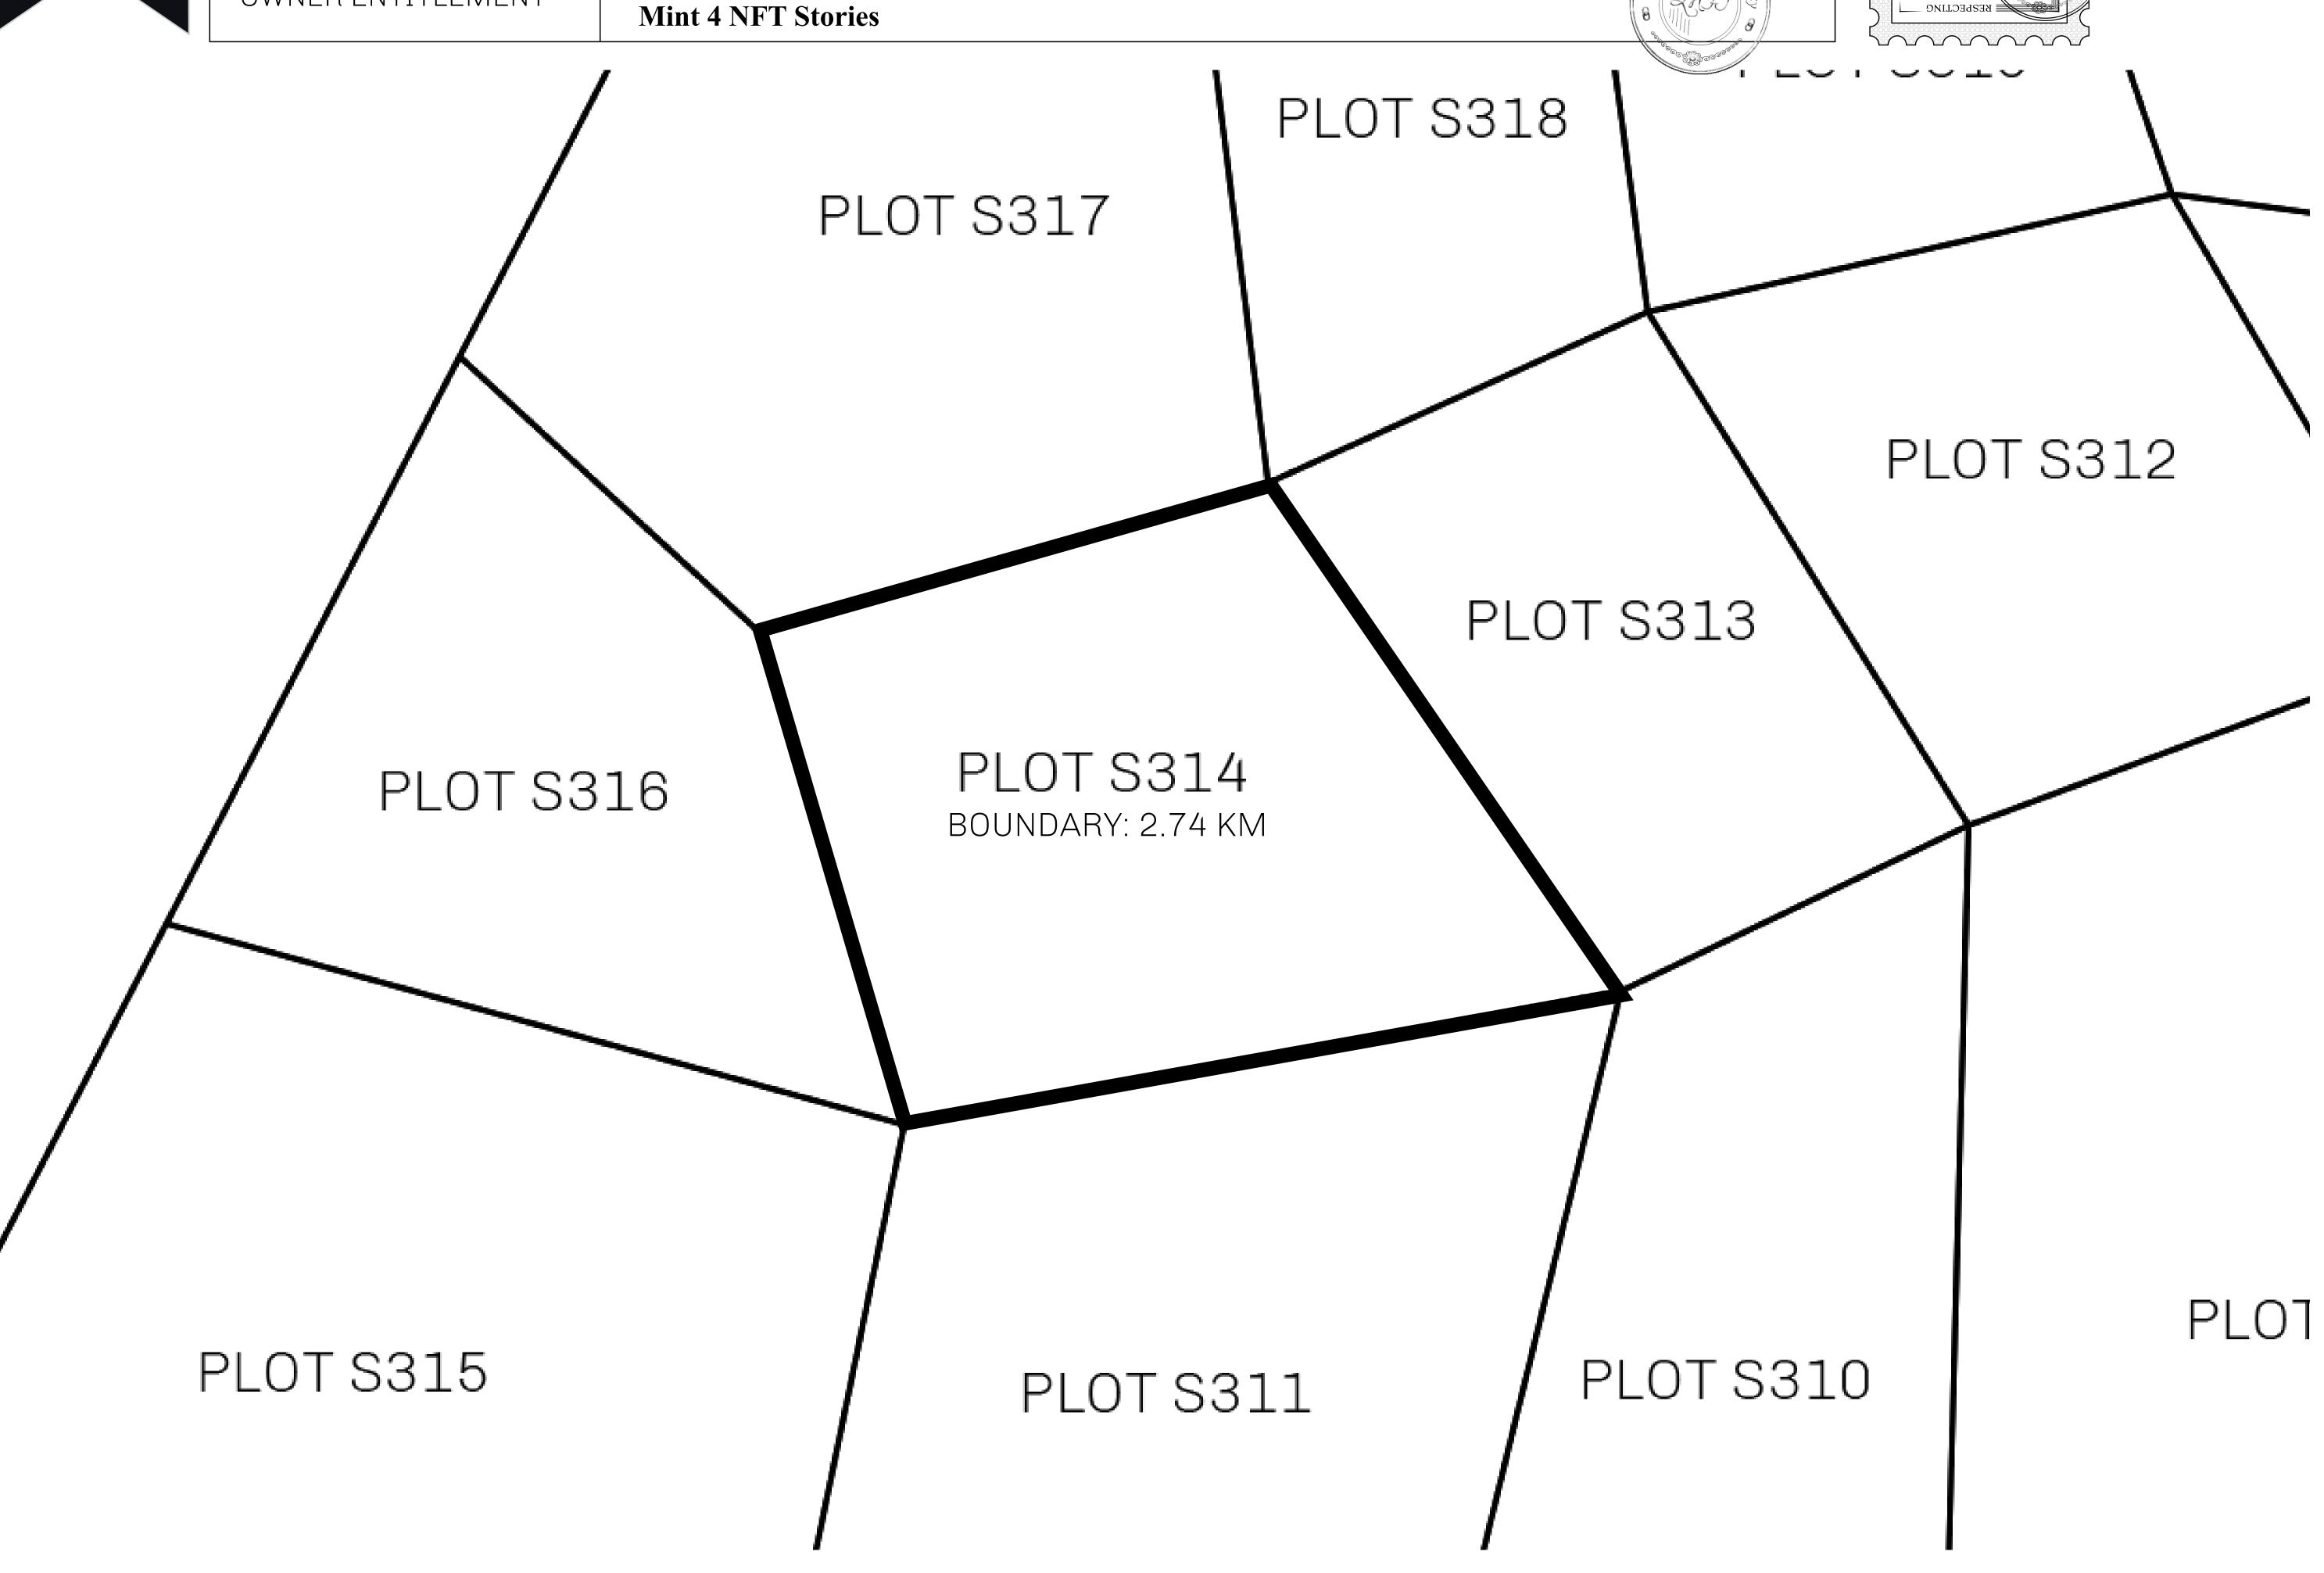

## H.M. LNFT Land Registry S314-221121 ADMINISTRATIVE AREA ROYAUME DE SATOSHI ISSUED 22 November 2021 L. SCALE 1/50000

OWNER ENTITLEMENT

Type W-SL: Share of 1% of all LTT redeemed based on number of NFT Stories

Mint 4 NFT Stories