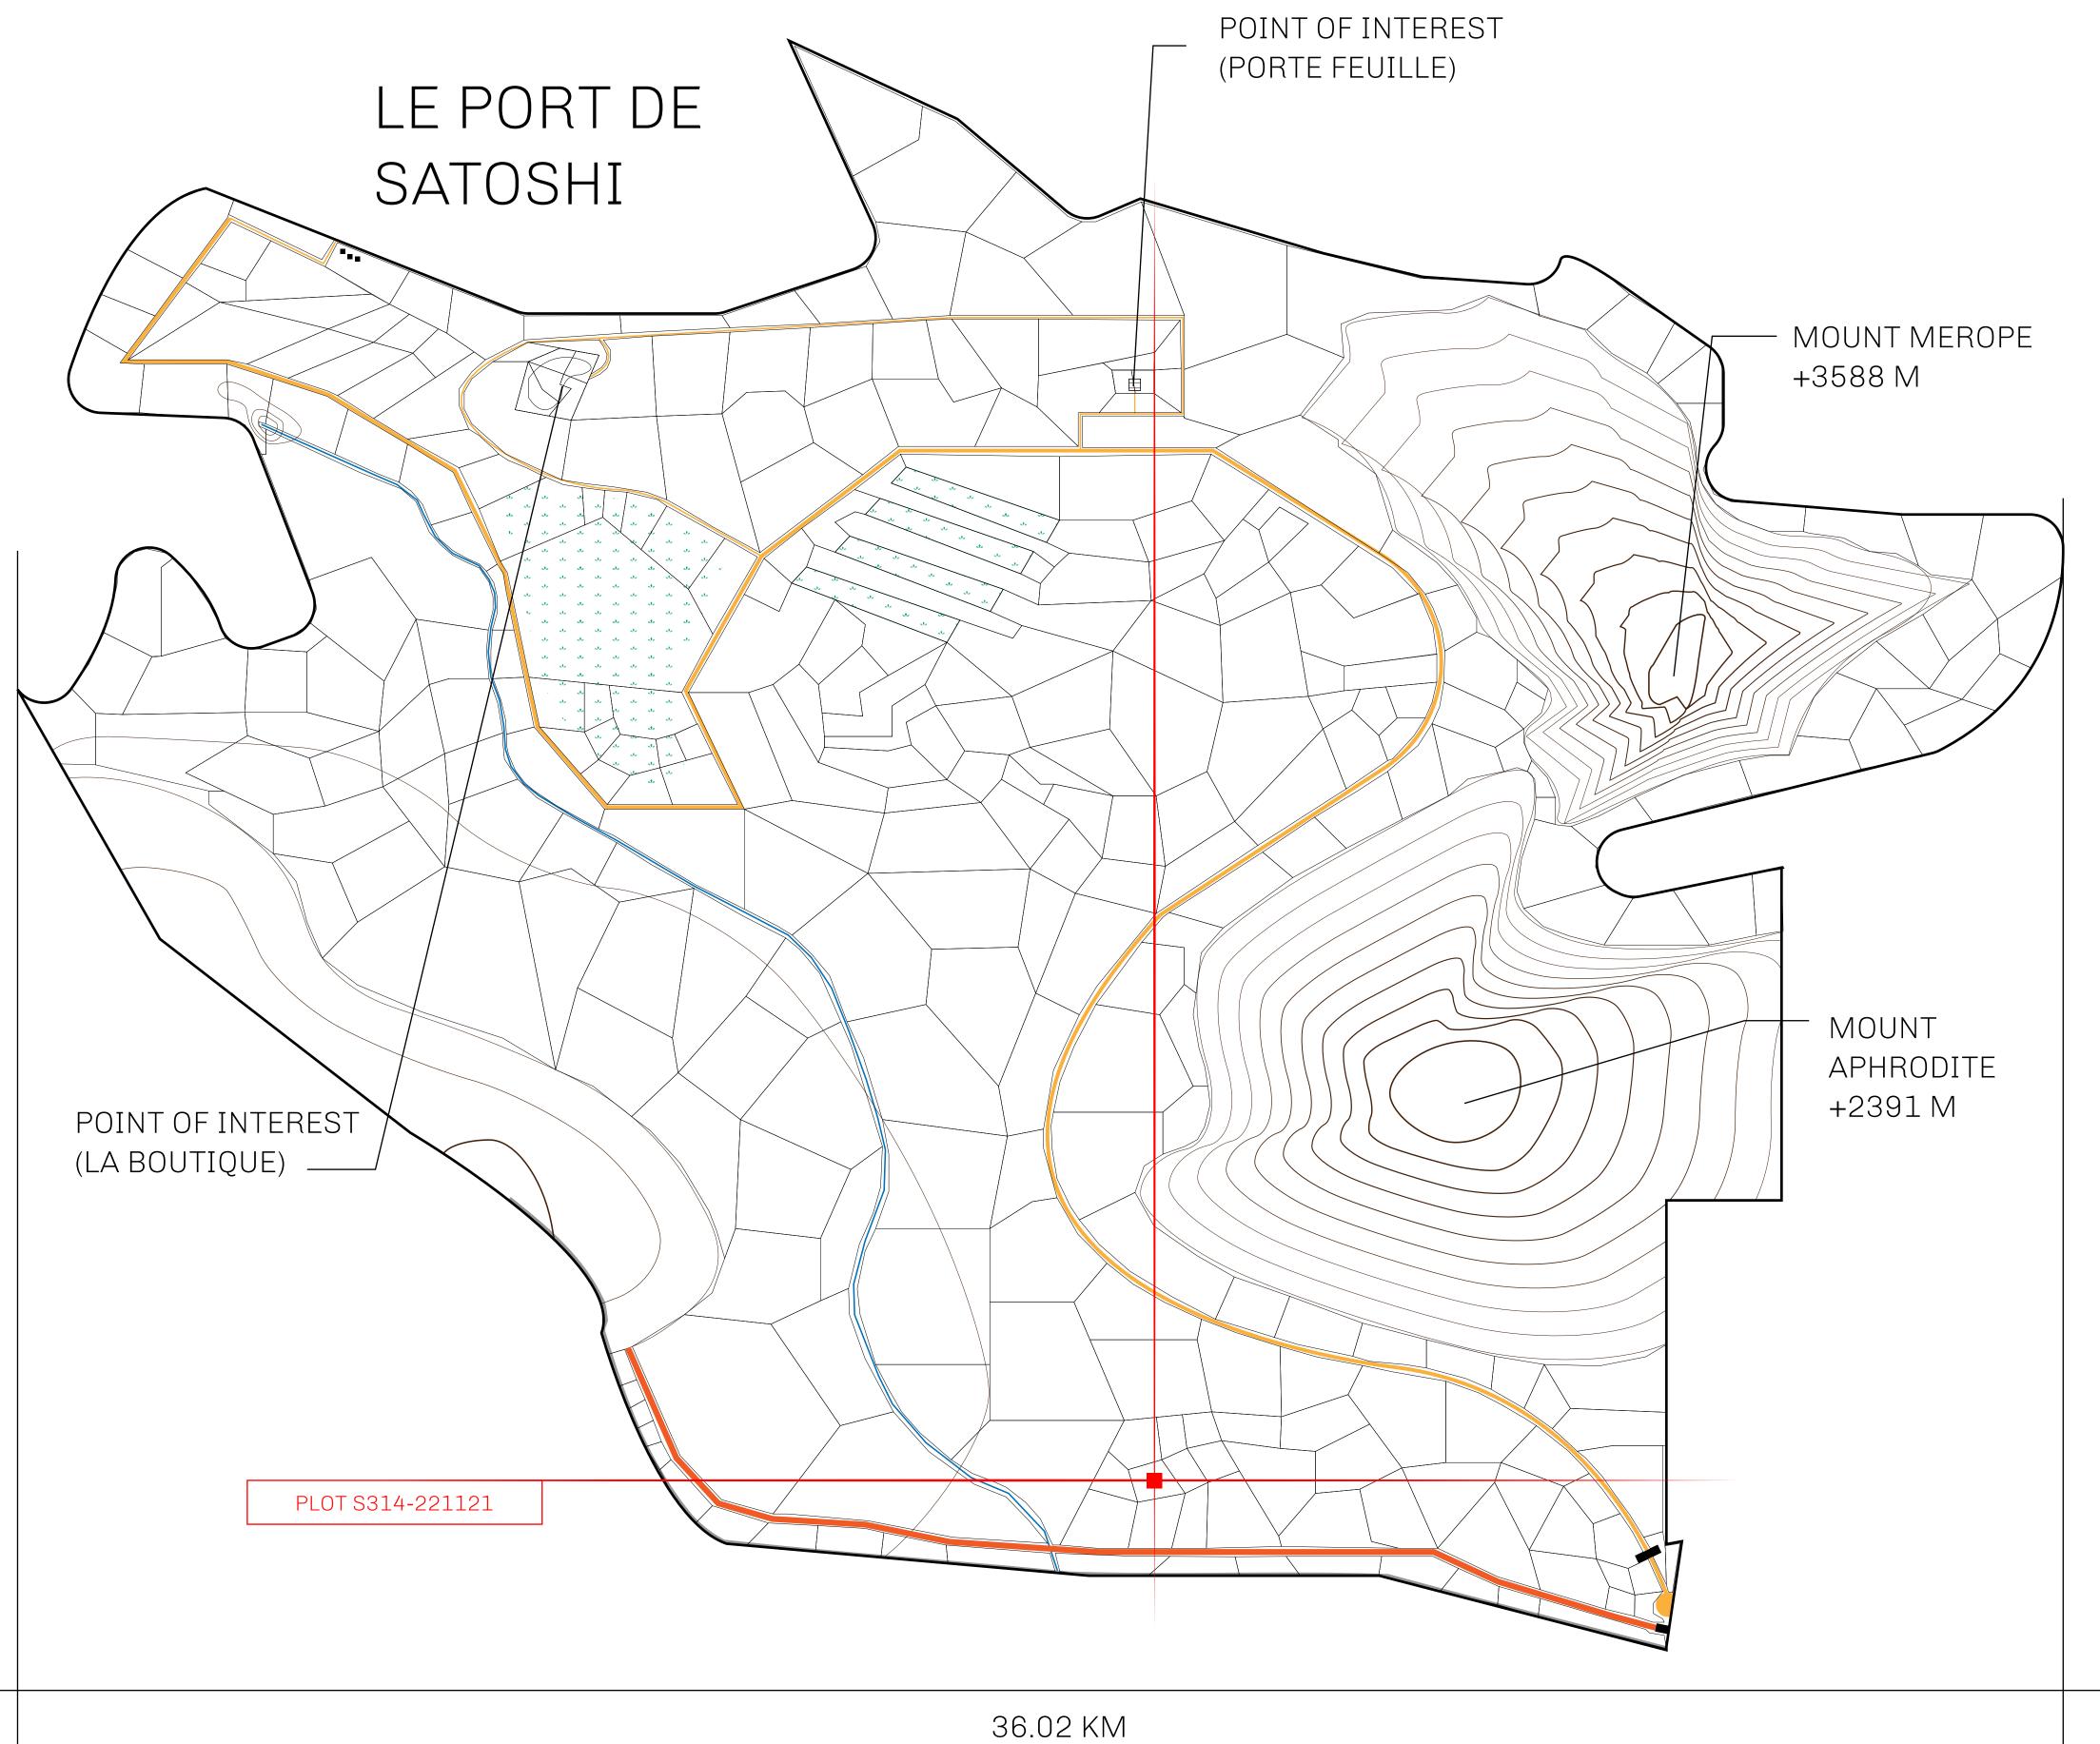

## LES SULTANS

A place of stunning beauty, Le Royaume is known for its exquisite shopping, parks, and grand boulevards. Satoshi's Lounge (the area of La Boutique and Porte Feuille) offers limited-edition and unique items only available for sale in LTT. Land, all sorts of embellishments, and widgets are sold exclusively here. All items are offered first on auction for 24 hours (with a reserve price), and if the reserve is not met, they are listed in a buy-it-now format (reserve price, plus 10%).

## GEOGRAPHY

COASTLINE 131 KM (81.40 MILES)

BORDERS OCEAN, THE GREAT EMPIRE, X BY SL

HIGHEST POINT MOUNT MEROPE +3588 M
LOWEST POINT THE PORT OF SATOSHI 0 M

PLOTS 331 SCALE 1:50000

## H.M. LNFT Land Registry S314-221121 ADMINISTRATIVE AREA ROYAUME DE SATOSHI ISSUED 22 November 2021 L. SCALE 1/50000

OWNER ENTITLEMENT

Type W-SL: Share of 1% of all LTT redeemed based on number of NFT Stories