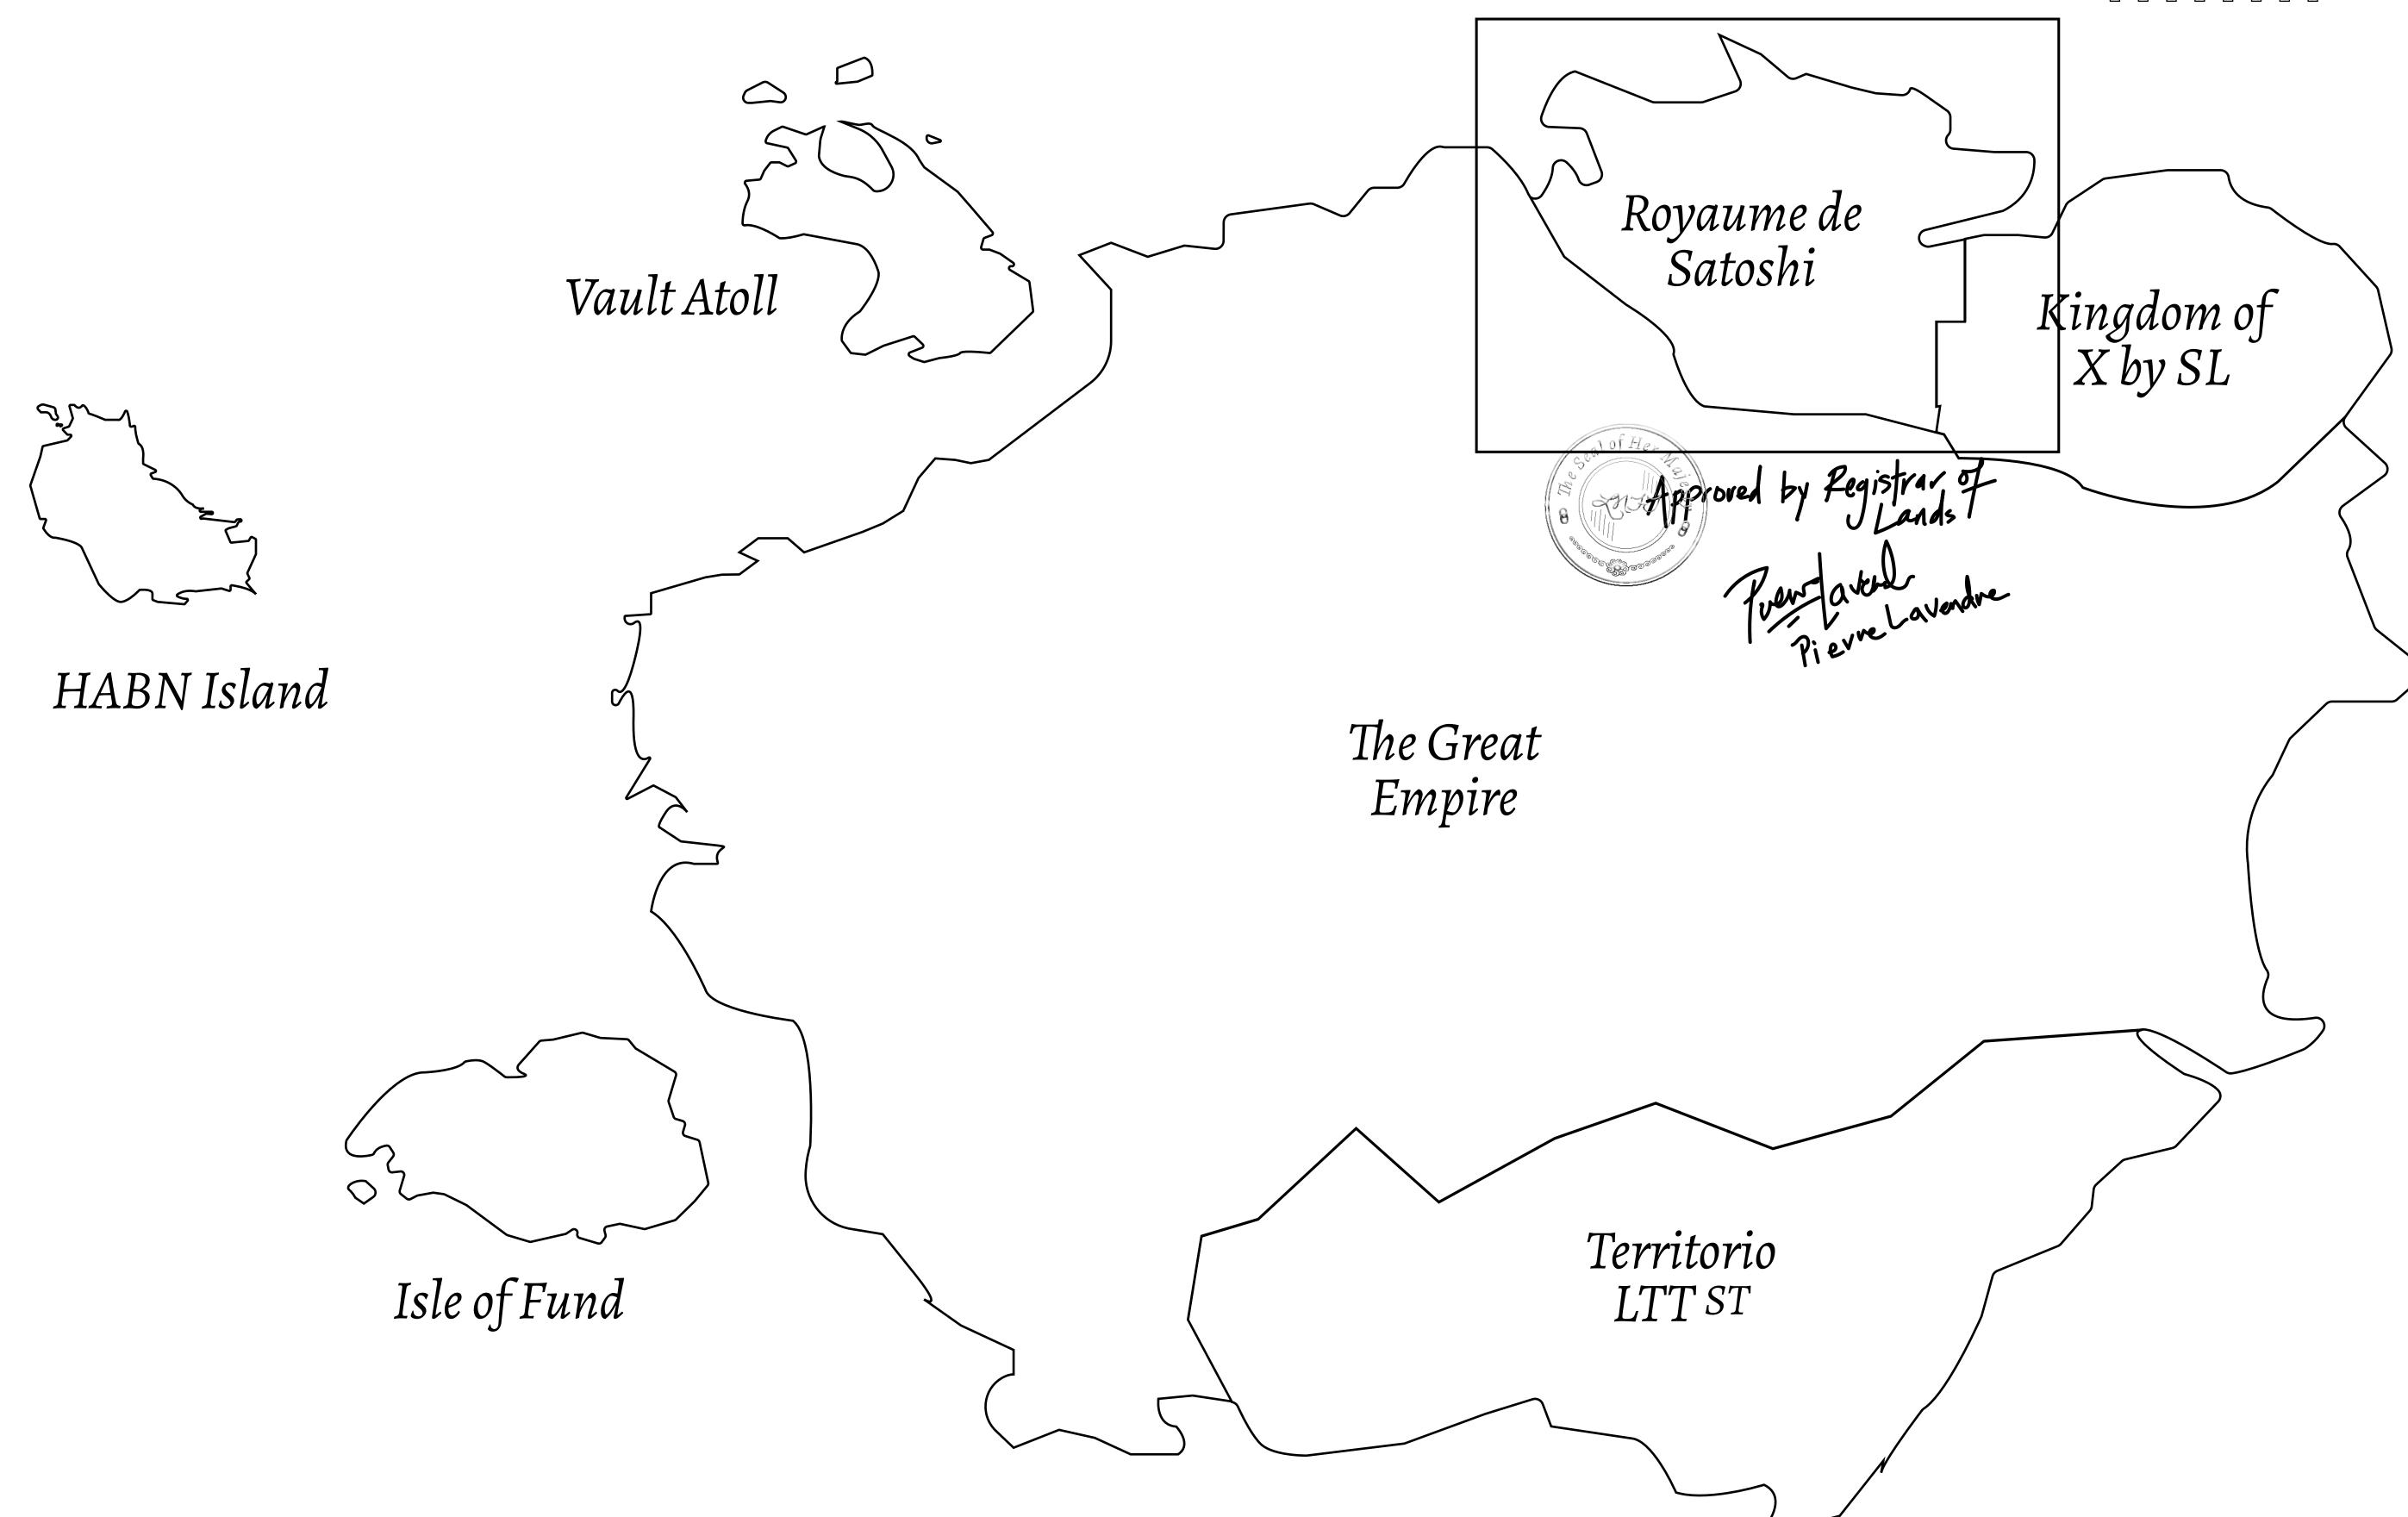

## GEOGRAPHY

COASTLINE 131 KM (81.40 MILES)

BORDERS OCEAN, THE GREAT EMPIRE, X BY SL

HIGHEST POINT MOUNT MEROPE +3588 M
LOWEST POINT THE PORT OF SATOSHI 0 M

PLOTS 331 SCALE 1:50000

## H.M. LNFT Land Registry S314-221121 ADMINISTRATIVE AREA ROYAUME DE SATOSHI ISSUED 22 November 2021 L. SCALE 1/50000

OWNER ENTITLEMENT

Type W-SL: Share of 1% of all LTT redeemed based on number of NFT Stories