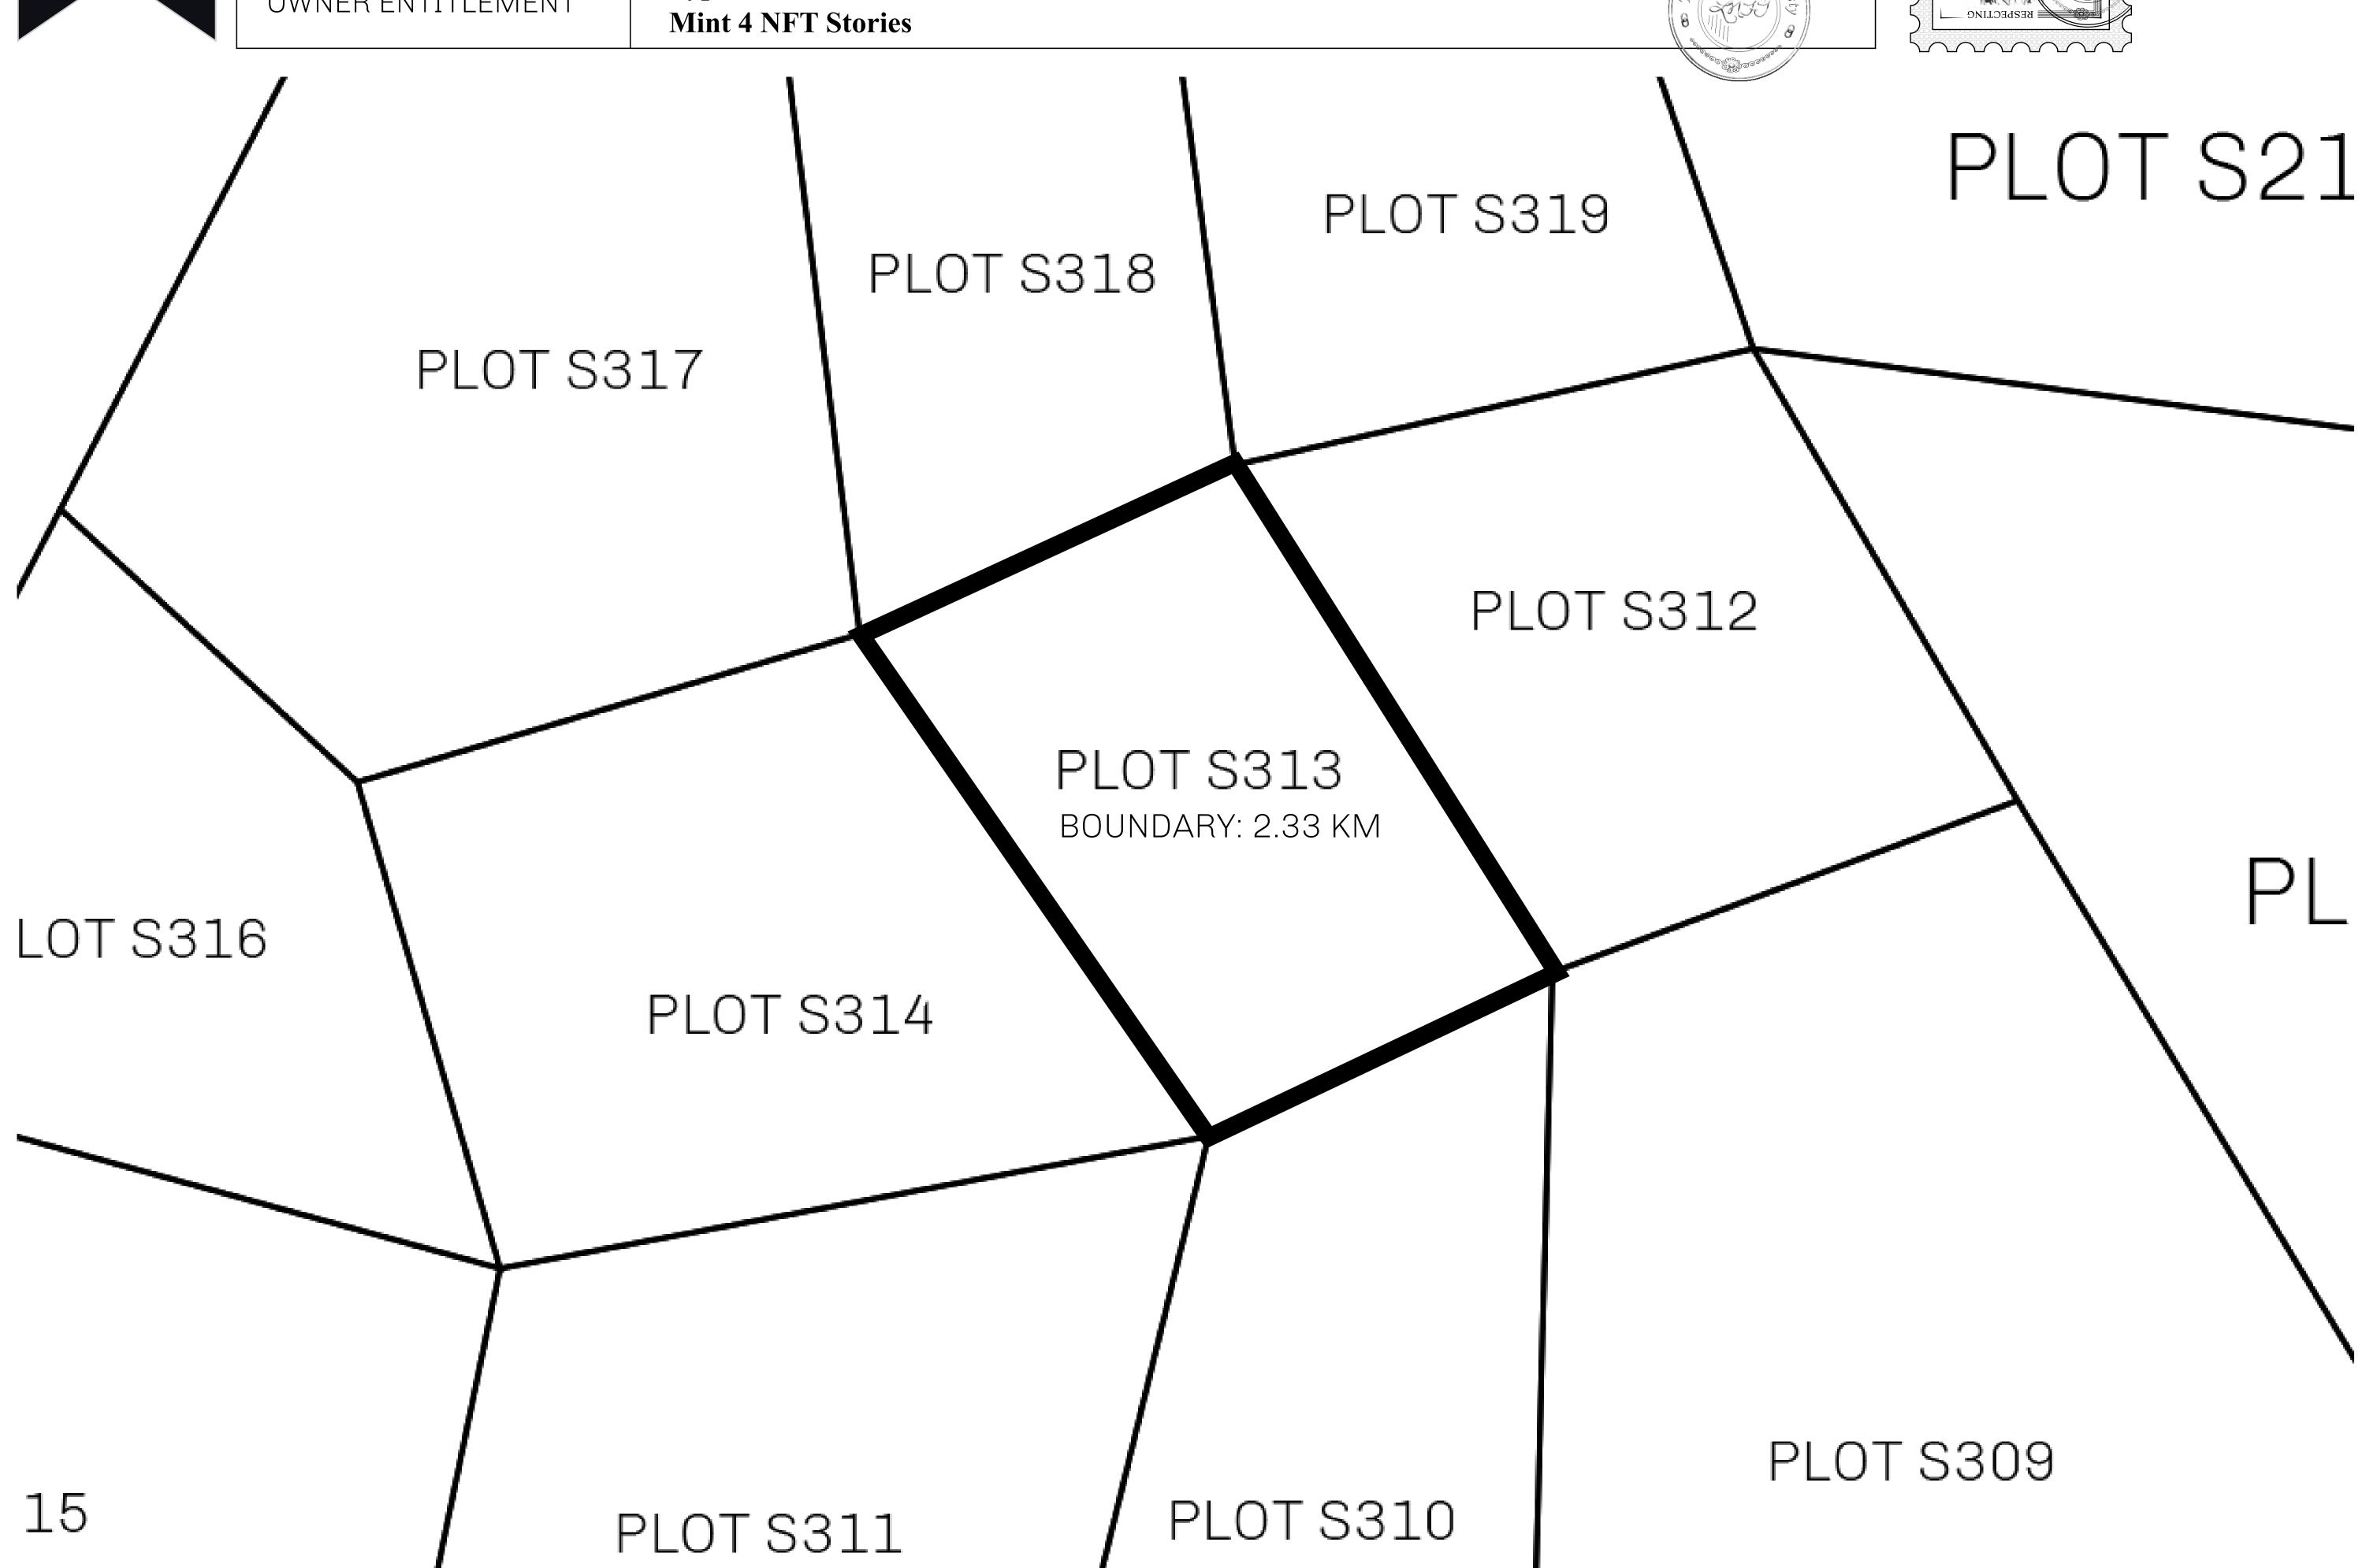

## H.M. LNFT Land Registry ADMINISTRATIVE AREA ROYAUME DE SATOSHI OWNER ENTITLEMENT Type W-SL: Share of 1% of all LTT redeemed based on number of NFT Stories minted; Mint 4 NFT Stories