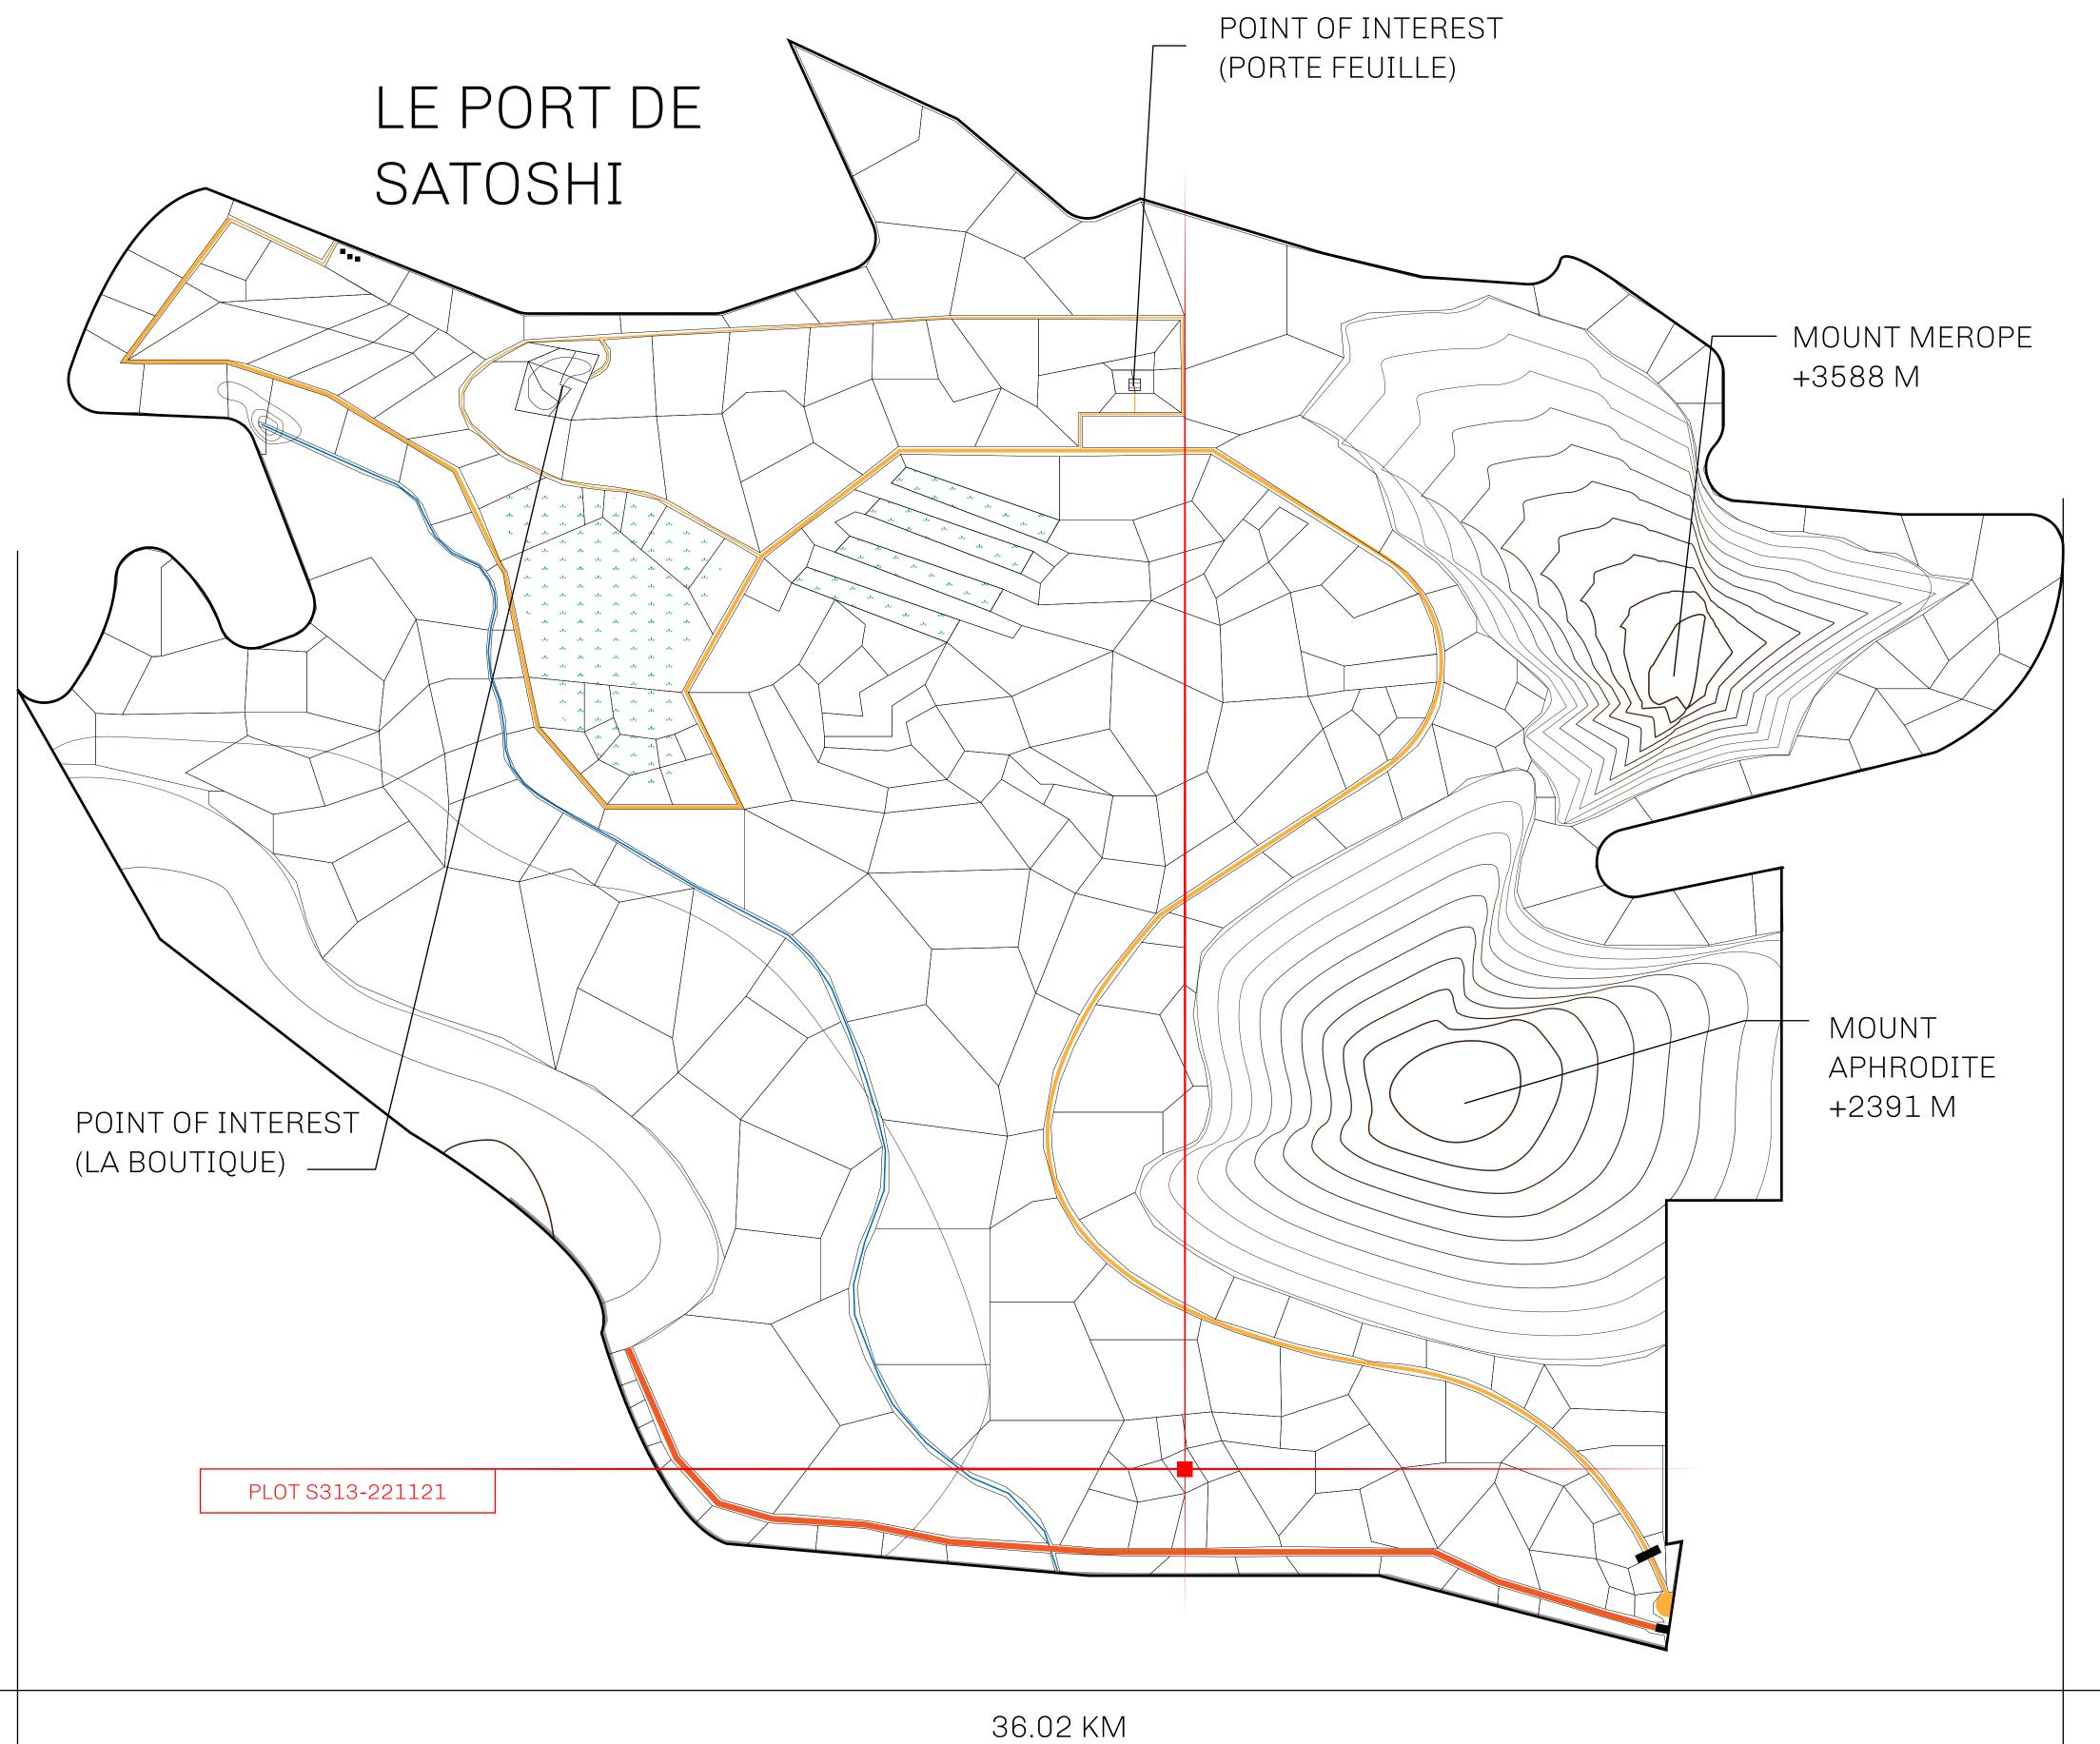

## LES SULTANS

A place of stunning beauty, Le Royaume is known for its exquisite shopping, parks, and grand boulevards. Satoshi's Lounge (the area of La Boutique and Porte Feuille) offers limited-edition and unique items only available for sale in LTT. Land, all sorts of embellishments, and widgets are sold exclusively here. All items are offered first on auction for 24 hours (with a reserve price), and if the reserve is not met, they are listed in a buy-it-now format (reserve price, plus 10%).

## GEOGRAPHY

COASTLINE 131 KM (81.40 MILES)

BORDERS OCEAN, THE GREAT EMPIRE, X BY SL

HIGHEST POINT MOUNT MEROPE +3588 M
LOWEST POINT THE PORT OF SATOSHI 0 M

PLOTS 331 SCALE 1:50000

## H.M. LNFT Land Registry ADMINISTRATIVE AREA ROYAUME DE SATOSHI OWNER ENTITLEMENT Type W-SL: Share of 1% of all LTT redeemed based on number of NFT Stories minted; Mint 4 NFT Stories