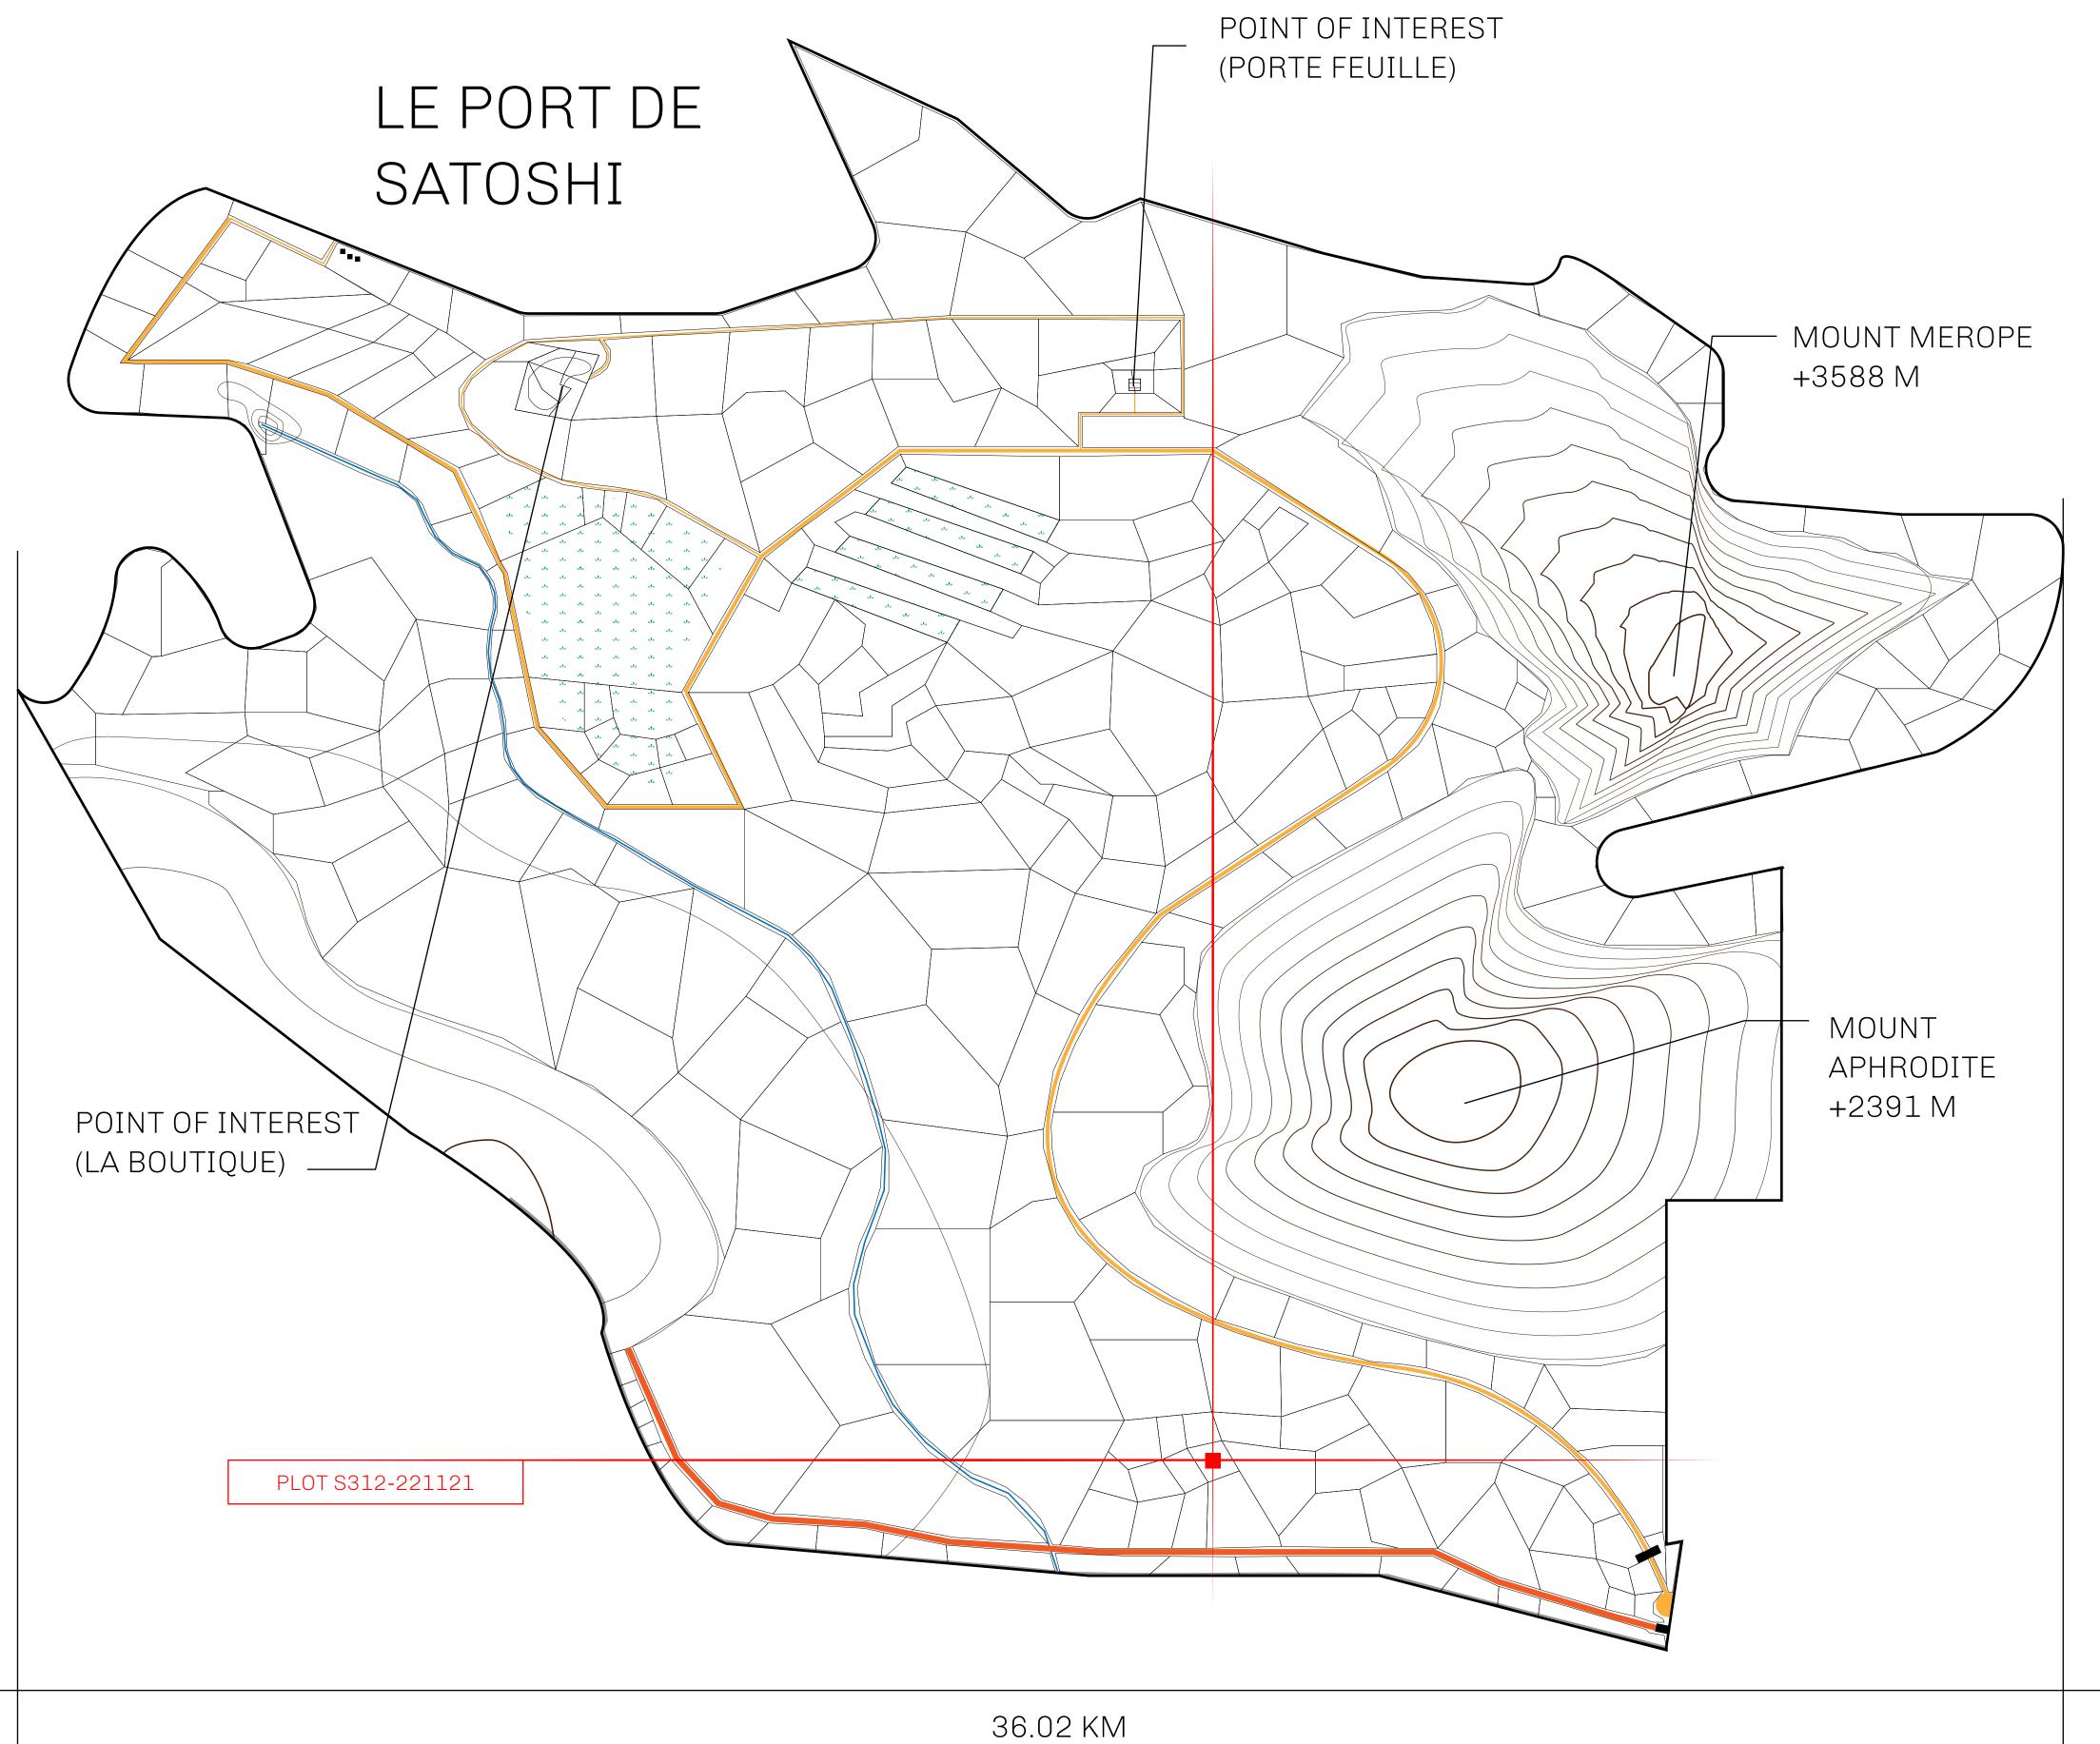

## GEOGRAPHY

COASTLINE 131 KM (81.40 MILES)

BORDERS OCEAN, THE GREAT EMPIRE, X BY SL

HIGHEST POINT MOUNT MEROPE +3588 M
LOWEST POINT THE PORT OF SATOSHI 0 M

PLOTS 331 SCALE 1:50000

## TITLE NUMBER H.M. LNFT Land Registry S312-221121 ADMINISTRATIVE AREA

ISSUED 22 November 2021 ROYAUME DE SATOSHI

SCALE **1/50000** 

OWNER ENTITLEMENT

Type W-SL: Share of 1% of all LTT redeemed based on number of NFT Stories minted;