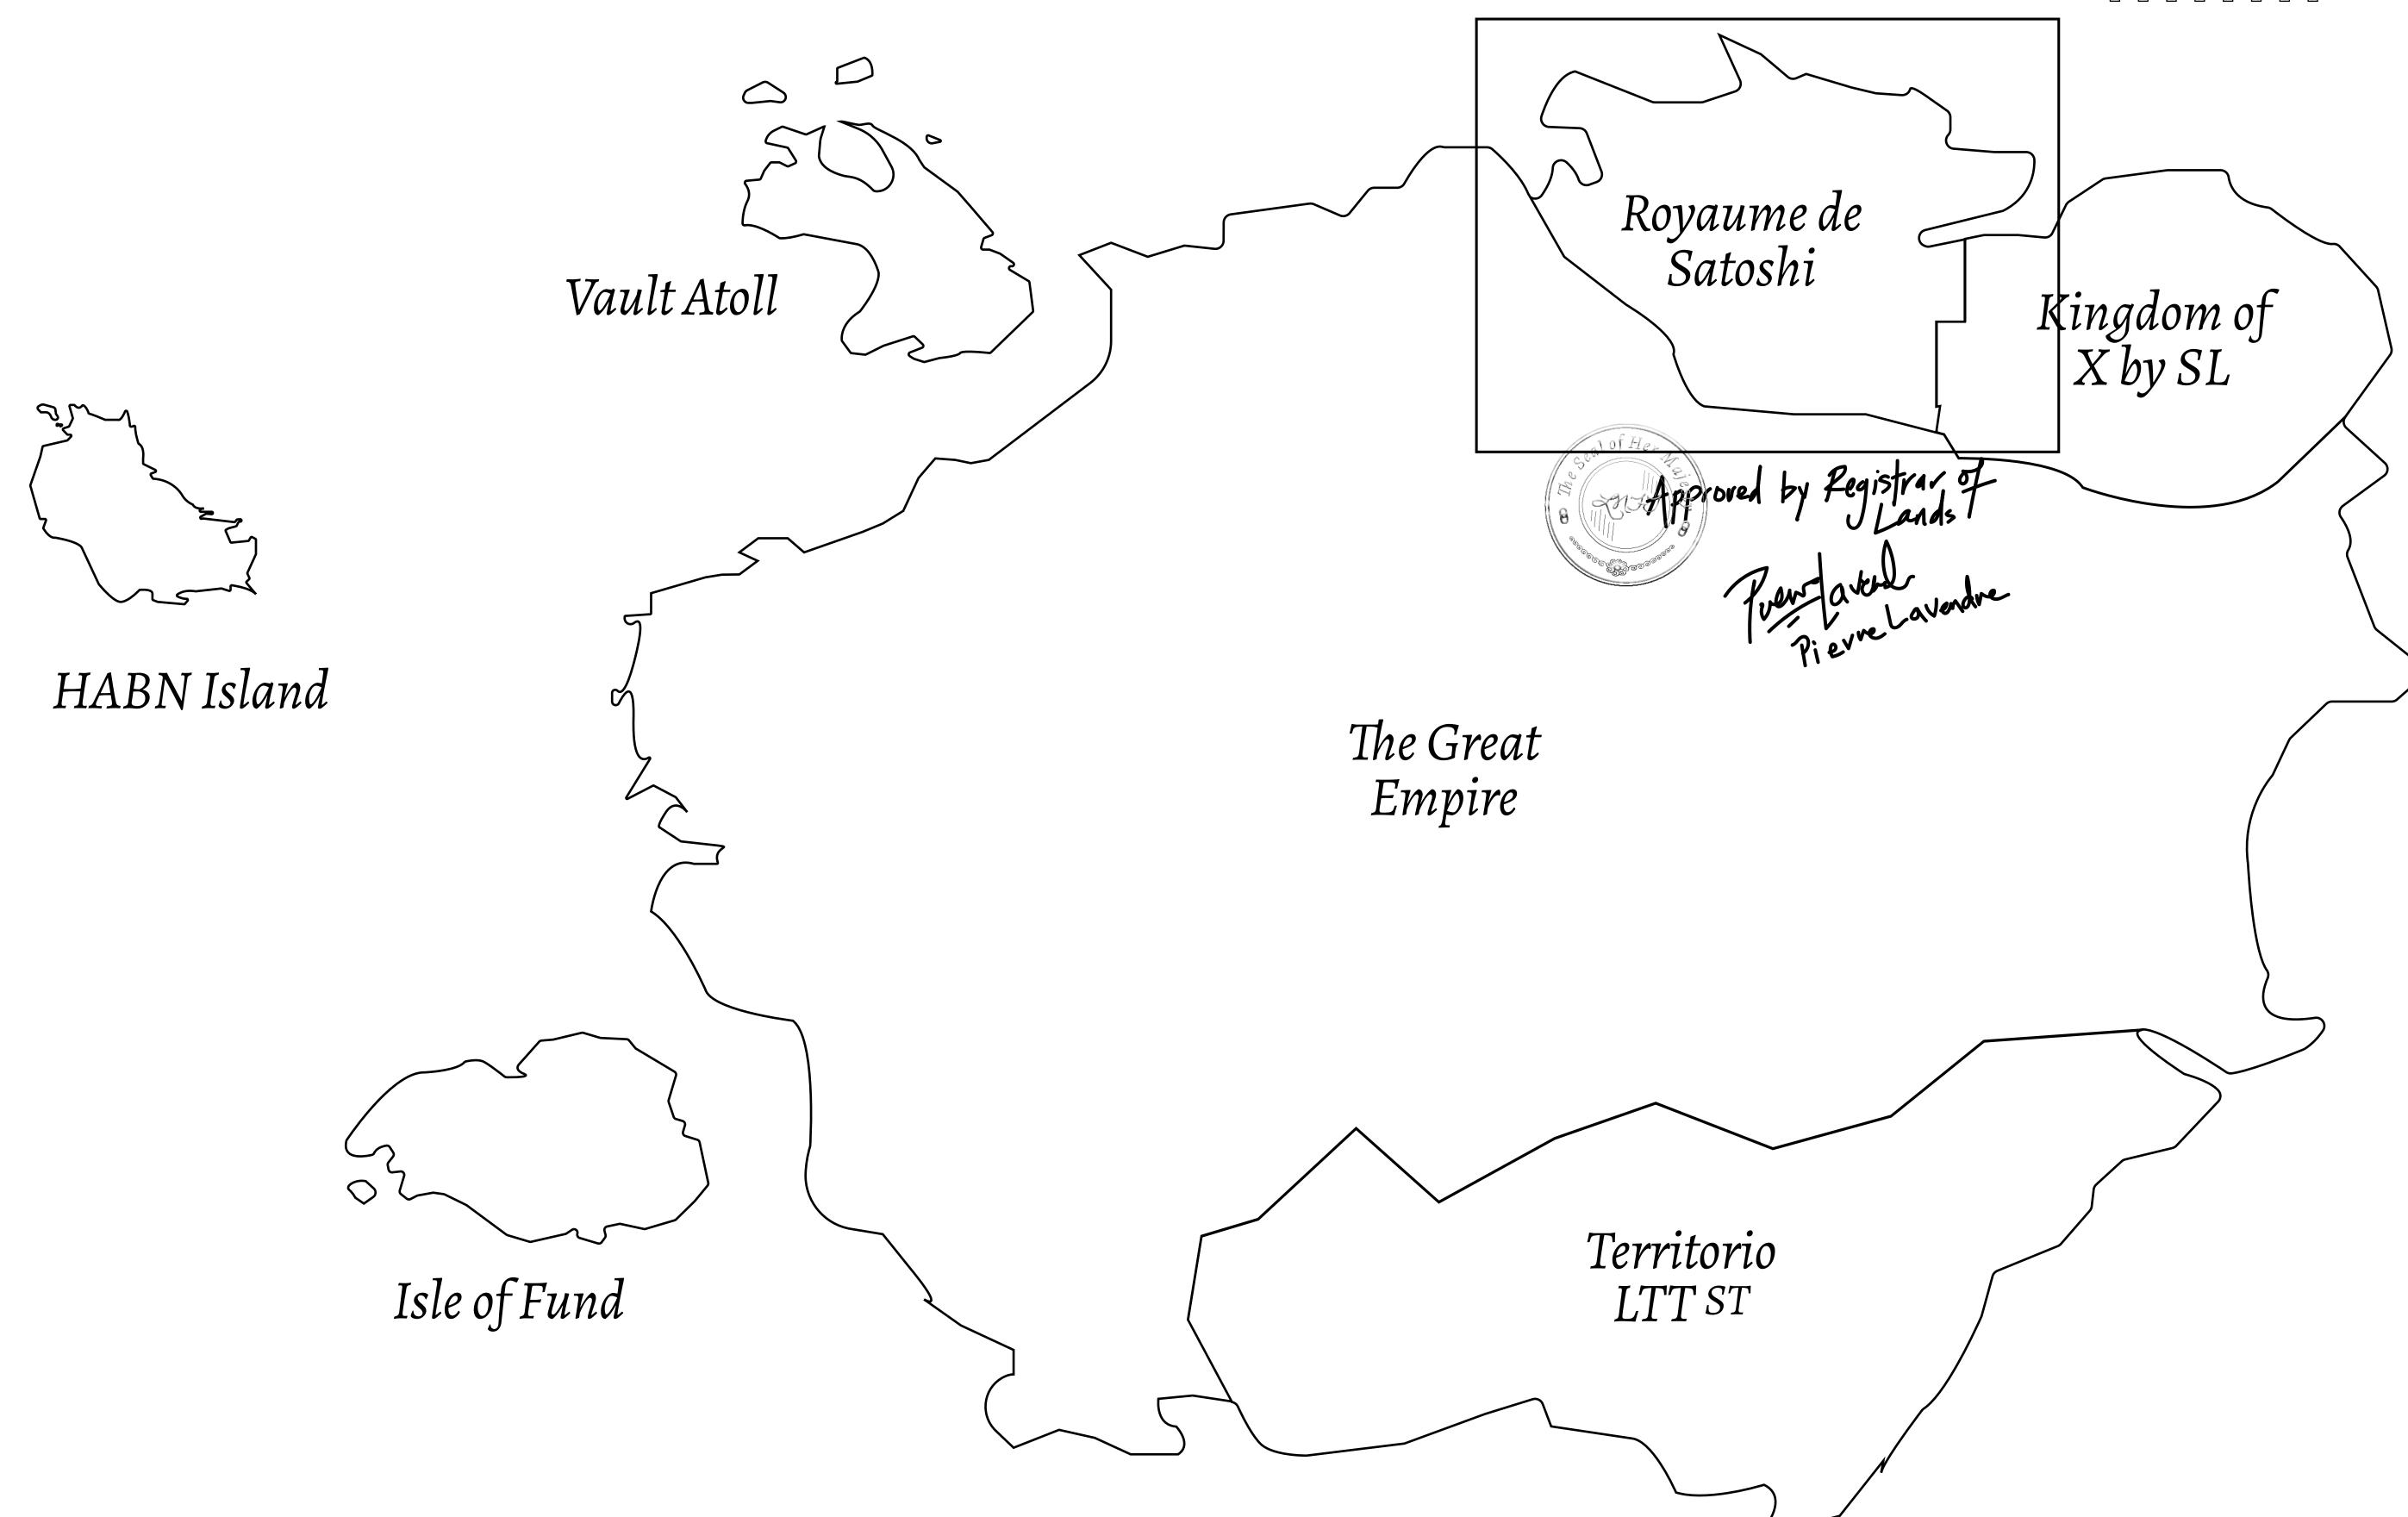

## GEOGRAPHY

COASTLINE 131 KM (81.40 MILES)

BORDERS OCEAN, THE GREAT EMPIRE, X BY SL

HIGHEST POINT MOUNT MEROPE +3588 M
LOWEST POINT THE PORT OF SATOSHI 0 M

PLOTS 331 SCALE 1:50000

## TITLE NUMBER H.M. LNFT Land Registry S312-221121 ADMINISTRATIVE AREA

ISSUED 22 November 2021 ROYAUME DE SATOSHI

SCALE **1/50000** 

OWNER ENTITLEMENT

Type W-SL: Share of 1% of all LTT redeemed based on number of NFT Stories minted;