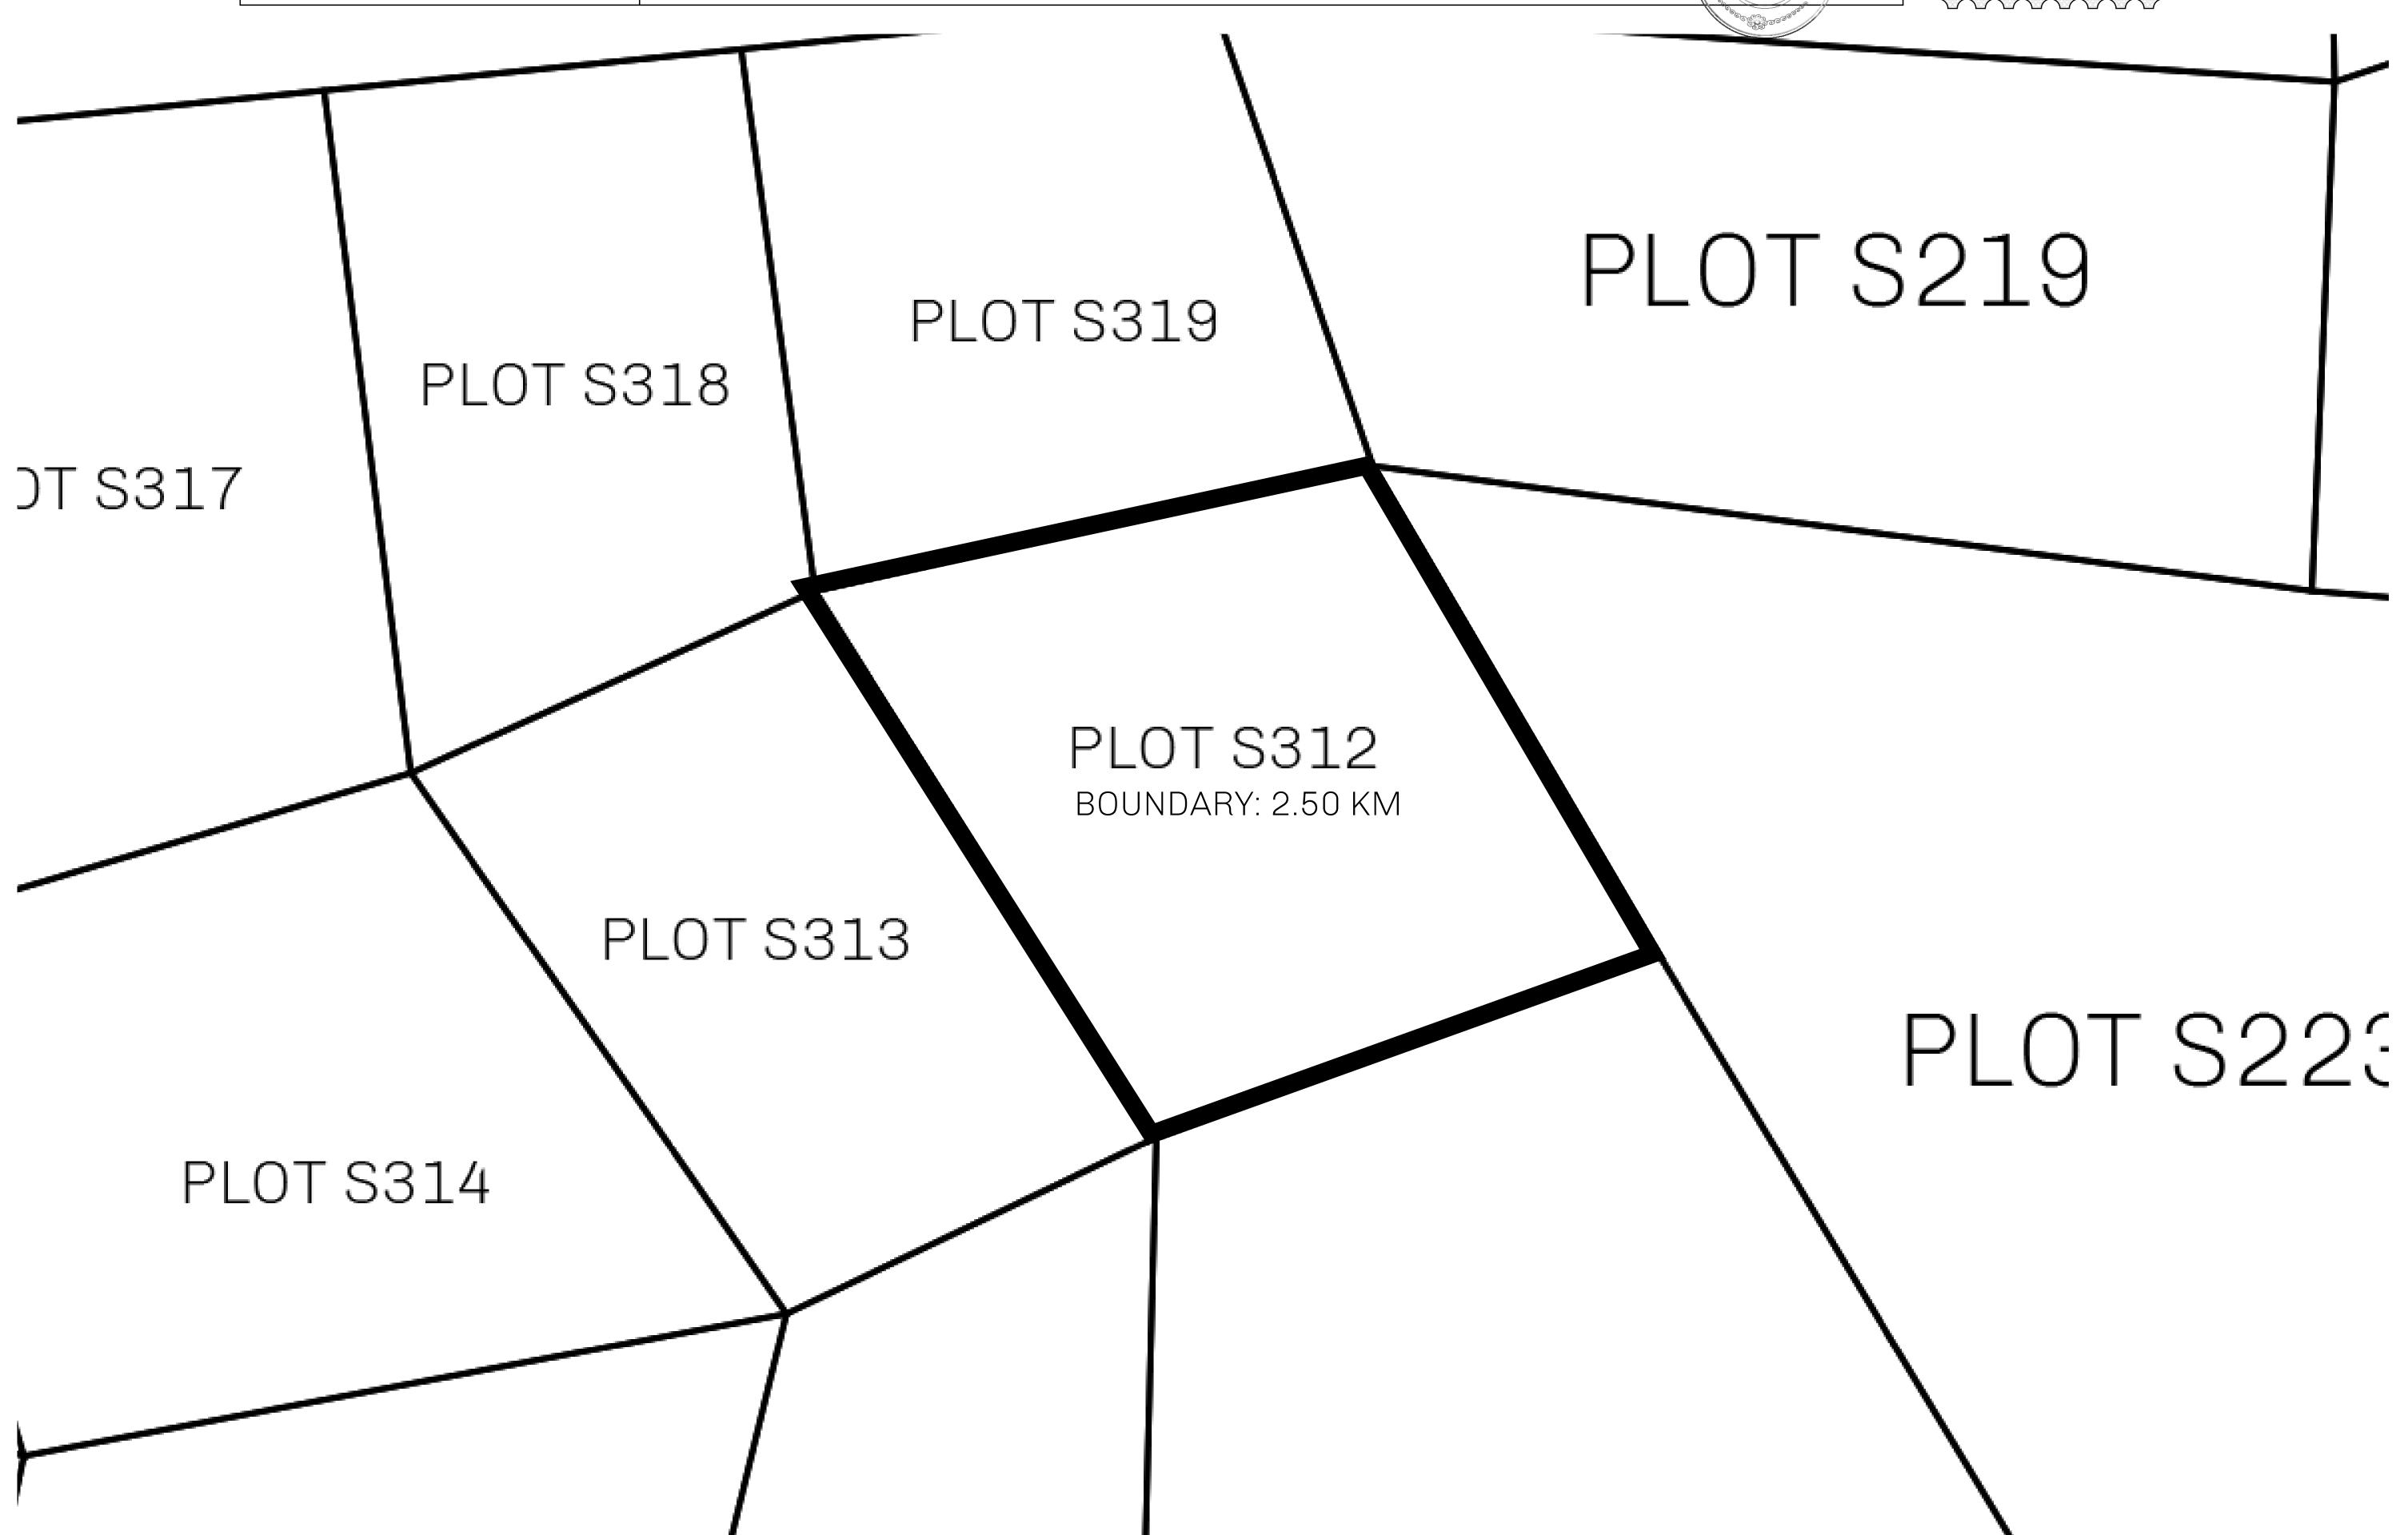

## TITLE NUMBER H.M. LNFT Land Registry S312-221121 ADMINISTRATIVE AREA

ISSUED 22 November 2021 ROYAUME DE SATOSHI

SCALE **1/50000** 

OWNER ENTITLEMENT

Type W-SL: Share of 1% of all LTT redeemed based on number of NFT Stories minted;