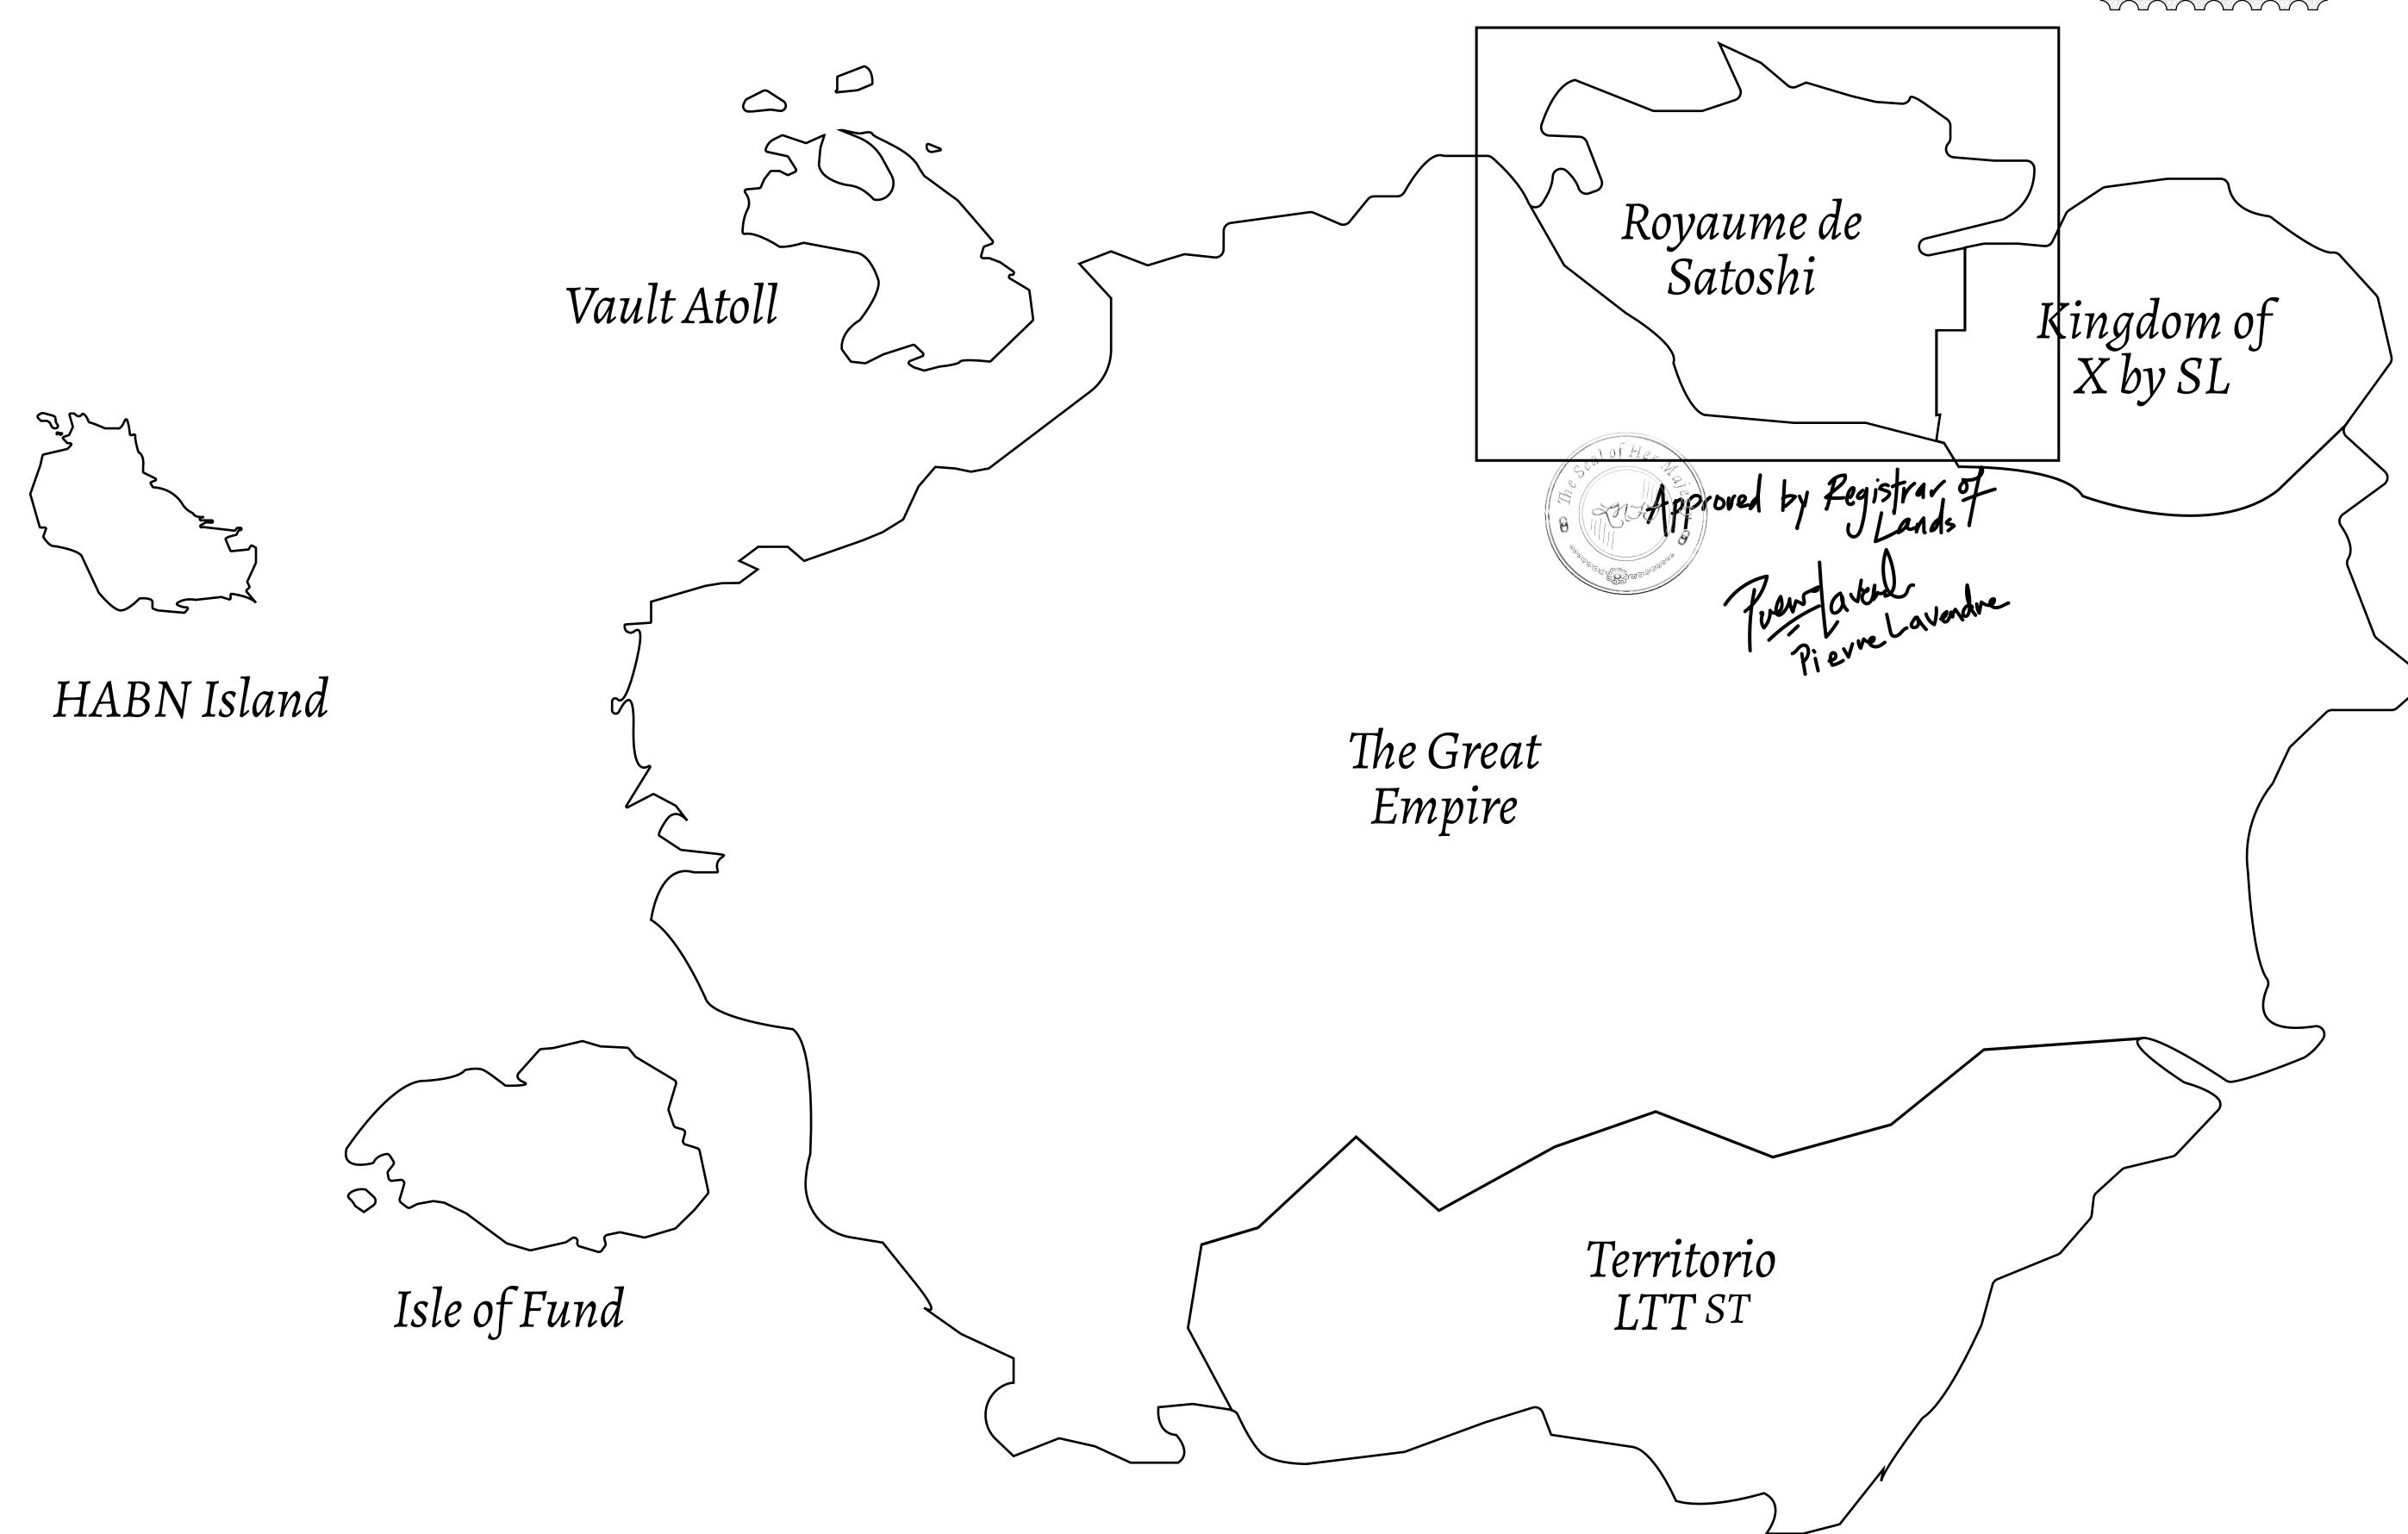

## GEOGRAPHY

COASTLINE 131 KM (81.40 MILES)

BORDERS OCEAN, THE GREAT EMPIRE, X BY SL

HIGHEST POINT MOUNT MEROPE +3588 M
LOWEST POINT THE PORT OF SATOSHI 0 M

PLOTS 331 SCALE 1:50000

## H.M. LNFT Land Registry

S310-221121

TITLE NUMBER

ADMINISTRATIVE AREA ROYAUM

ROYAUME DE SATOSHI

ISSUED 22 November 2021

SCALE **1/50000** 

OWNER ENTITLEMENT

Type W-SL: Share of 1% of all LTT redeemed based on number of NFT Stories minted;

**Mint 4 NFT Stories** 

THE GREAT EMPIRE BOUNDARY