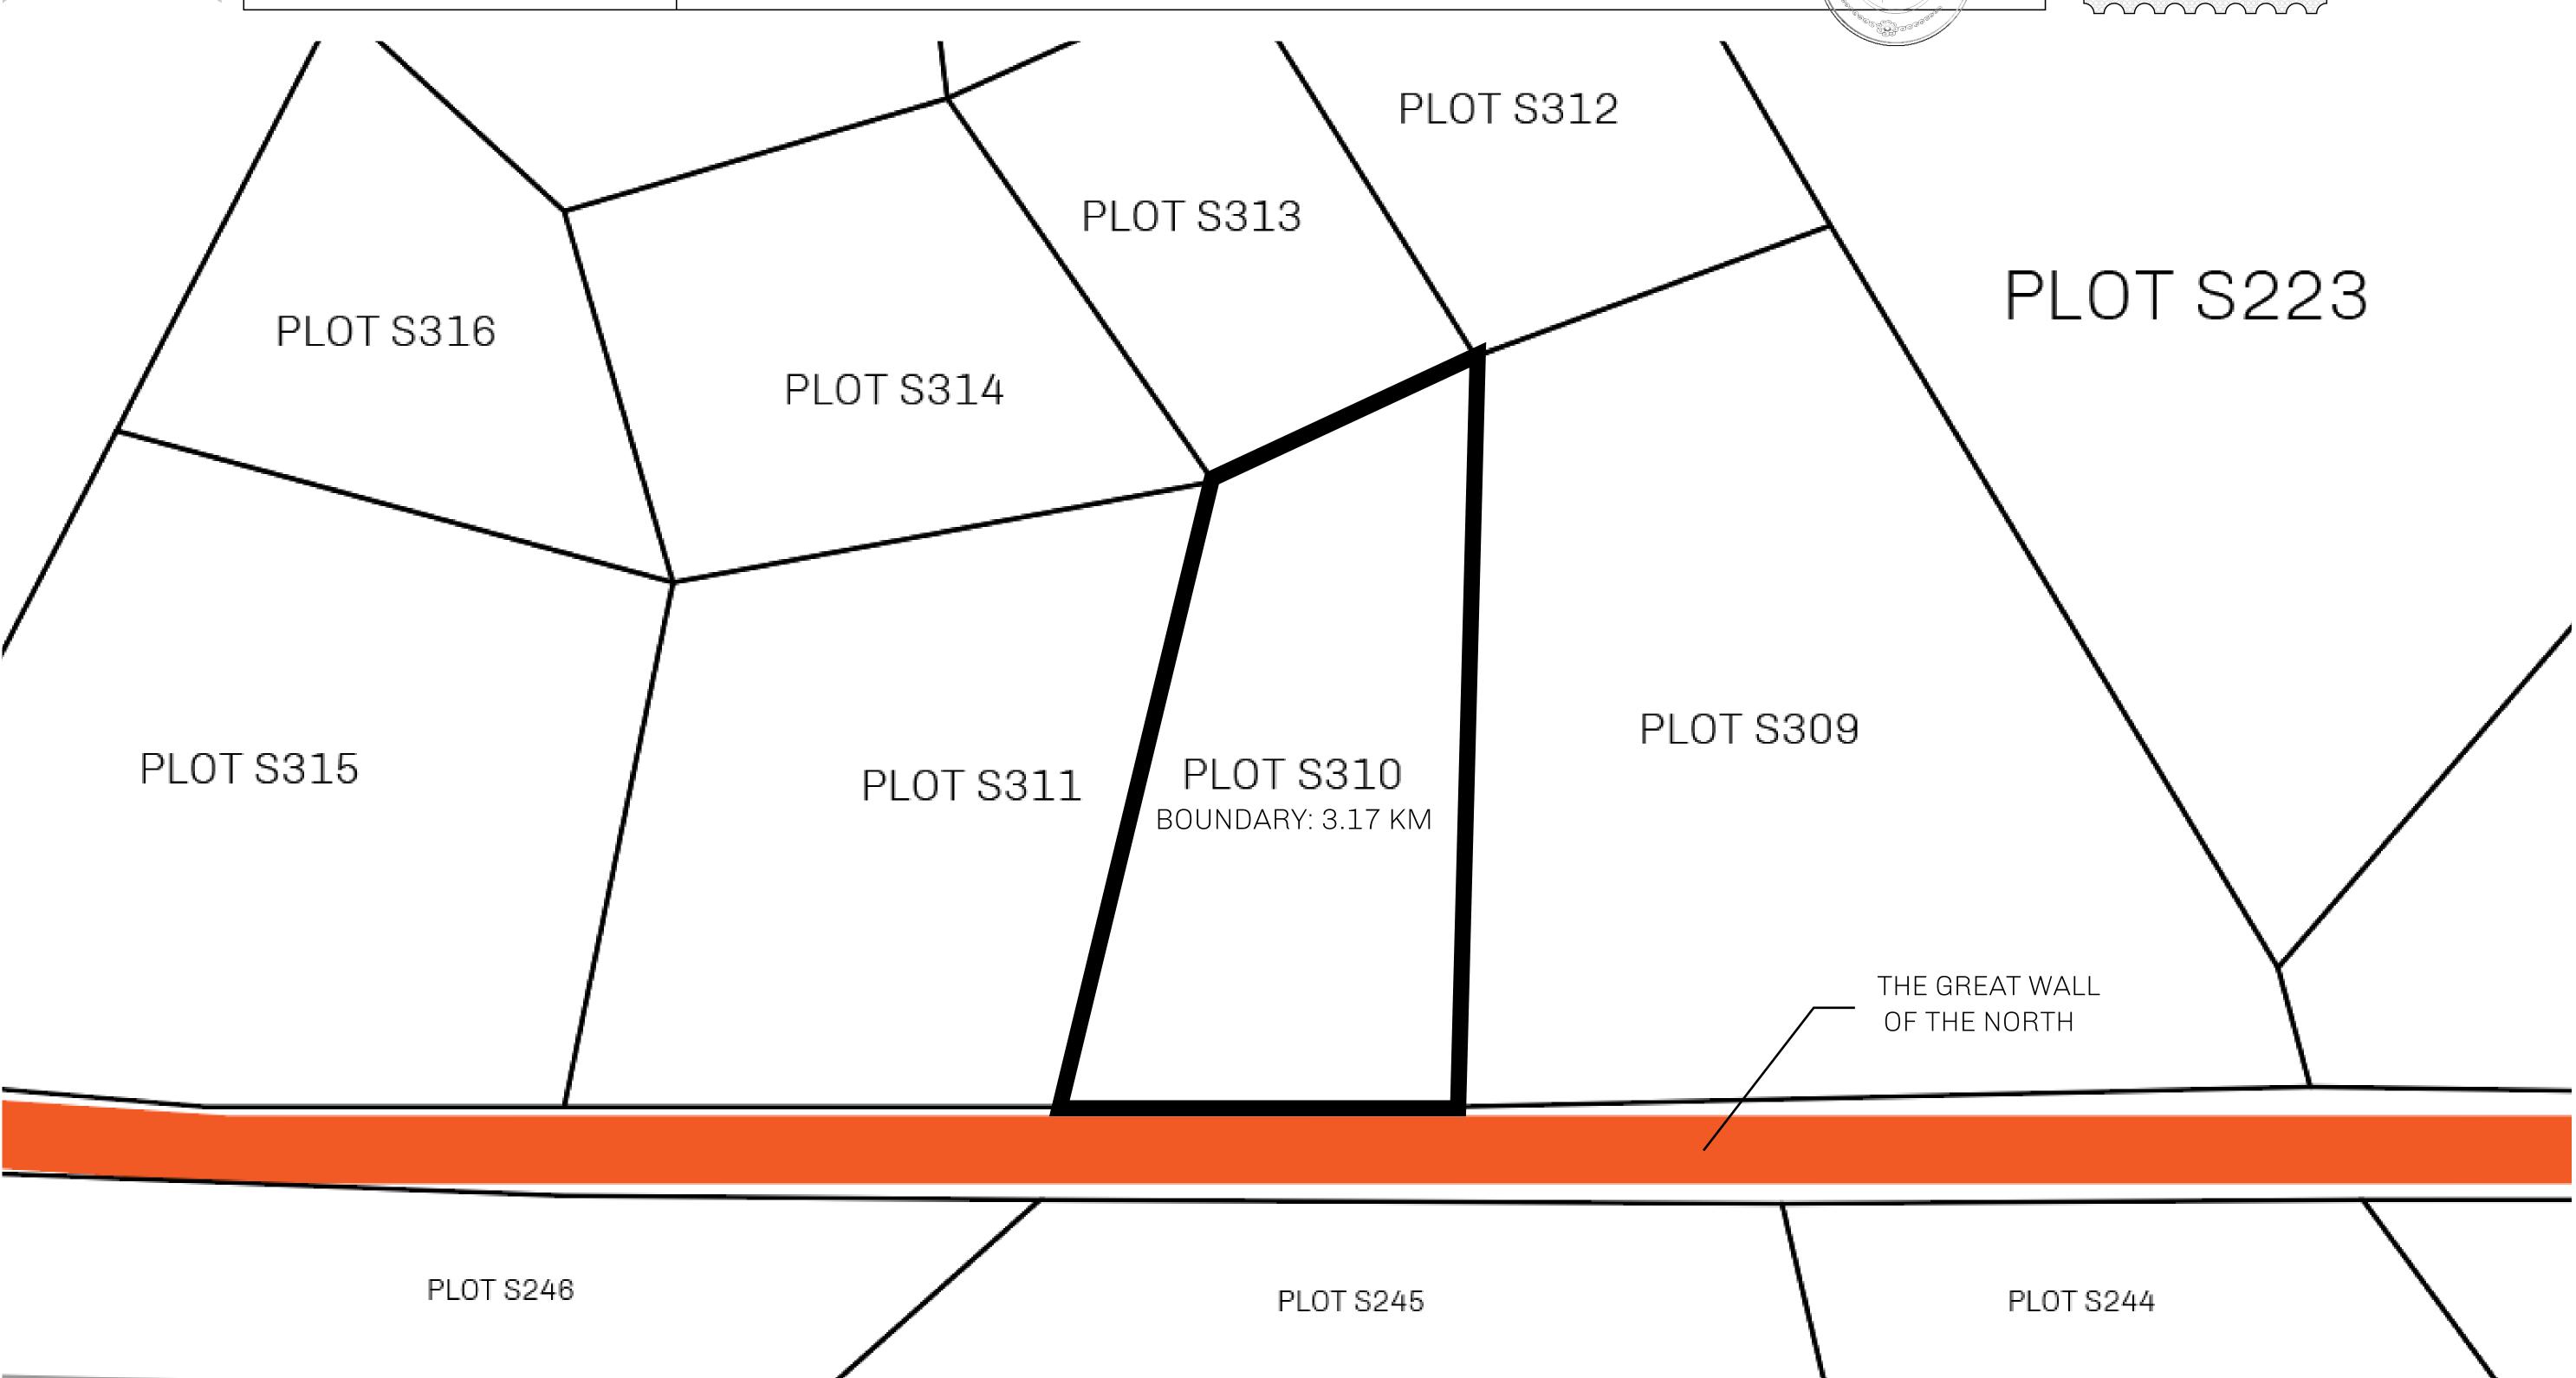

## H.M. LNFT Land Registry

S310-221121

TITLE NUMBER

ADMINISTRATIVE AREA ROYAUM

ROYAUME DE SATOSHI

ISSUED 22 November 2021

SCALE **1/50000** 

OWNER ENTITLEMENT