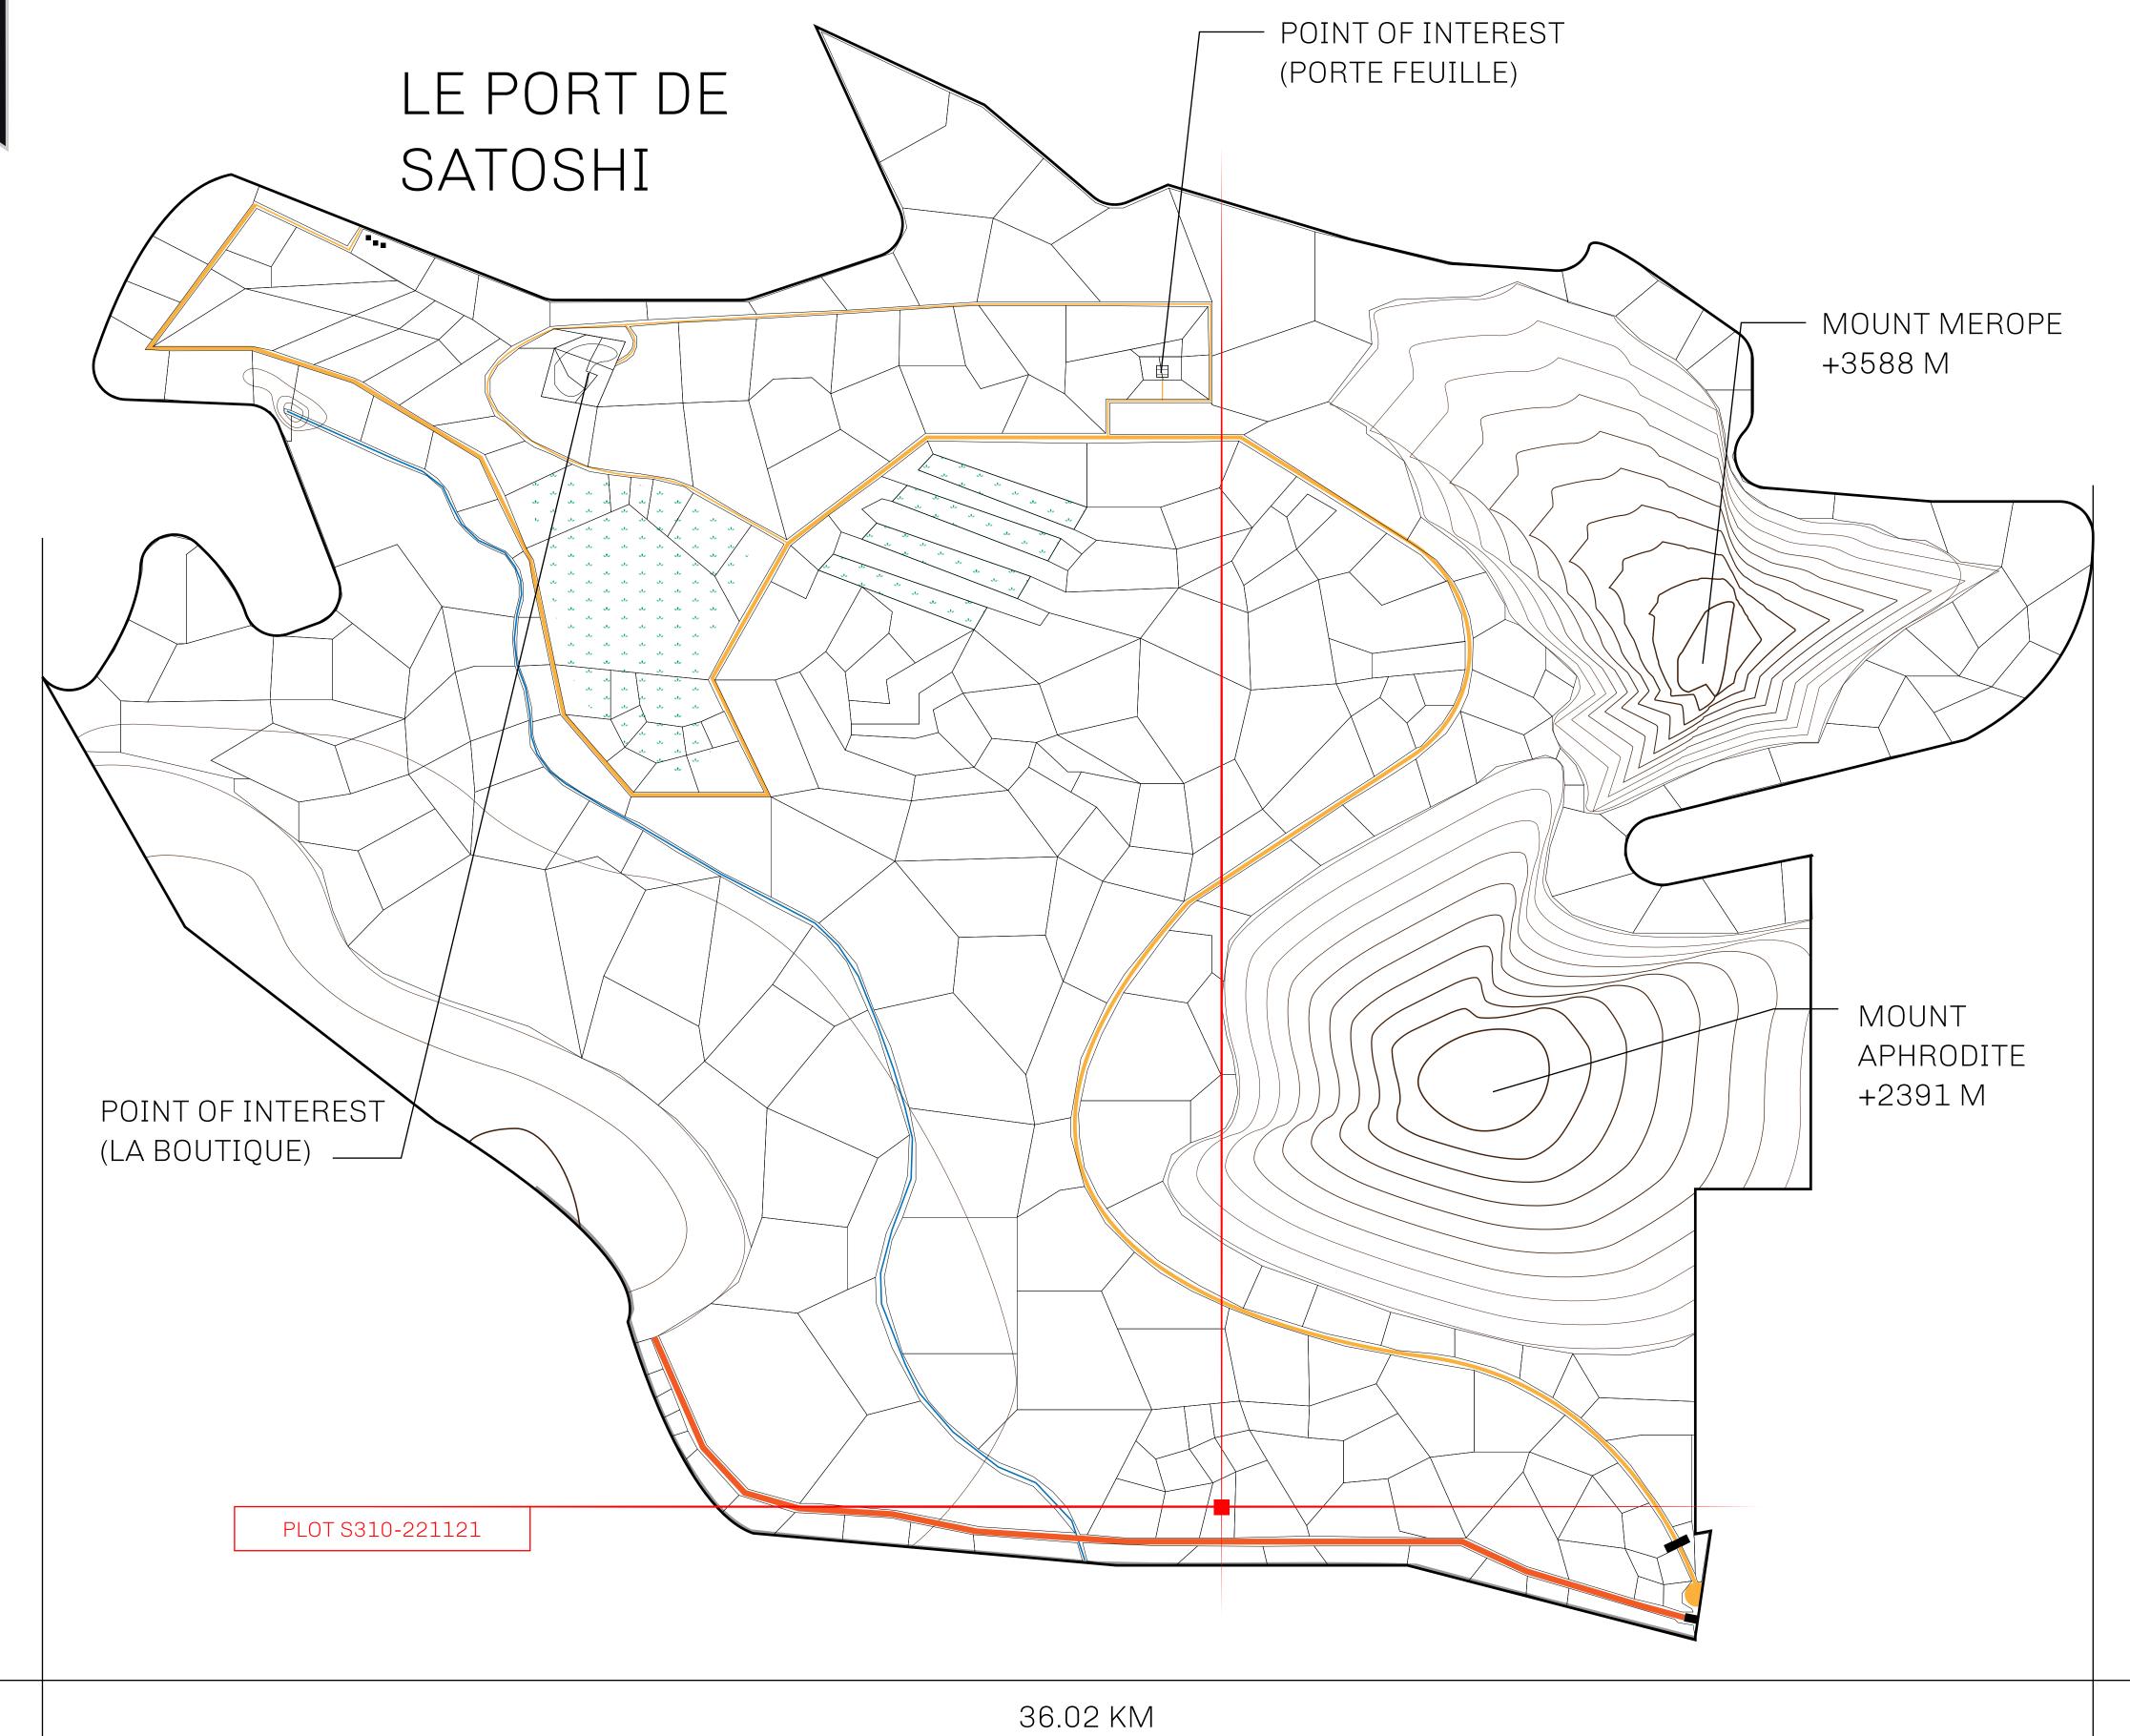

## GEOGRAPHY

COASTLINE 131 KM (81.40 MILES)

BORDERS OCEAN, THE GREAT EMPIRE, X BY SL

HIGHEST POINT MOUNT MEROPE +3588 M
LOWEST POINT THE PORT OF SATOSHI 0 M

PLOTS 331 SCALE 1:50000

## LES SULTANS

A place of stunning beauty, Le Royaume is known for its exquisite shopping, parks, and grand boulevards. Satoshi's Lounge (the area of La Boutique and Porte Feuille) offers limited-edition and unique items only available for sale in LTT. Land, all sorts of embellishments, and widgets are sold exclusively here. All items are offered first on auction for 24 hours (with a reserve price), and if the reserve is not met, they are listed in a buy-it-now format (reserve price, plus 10%).