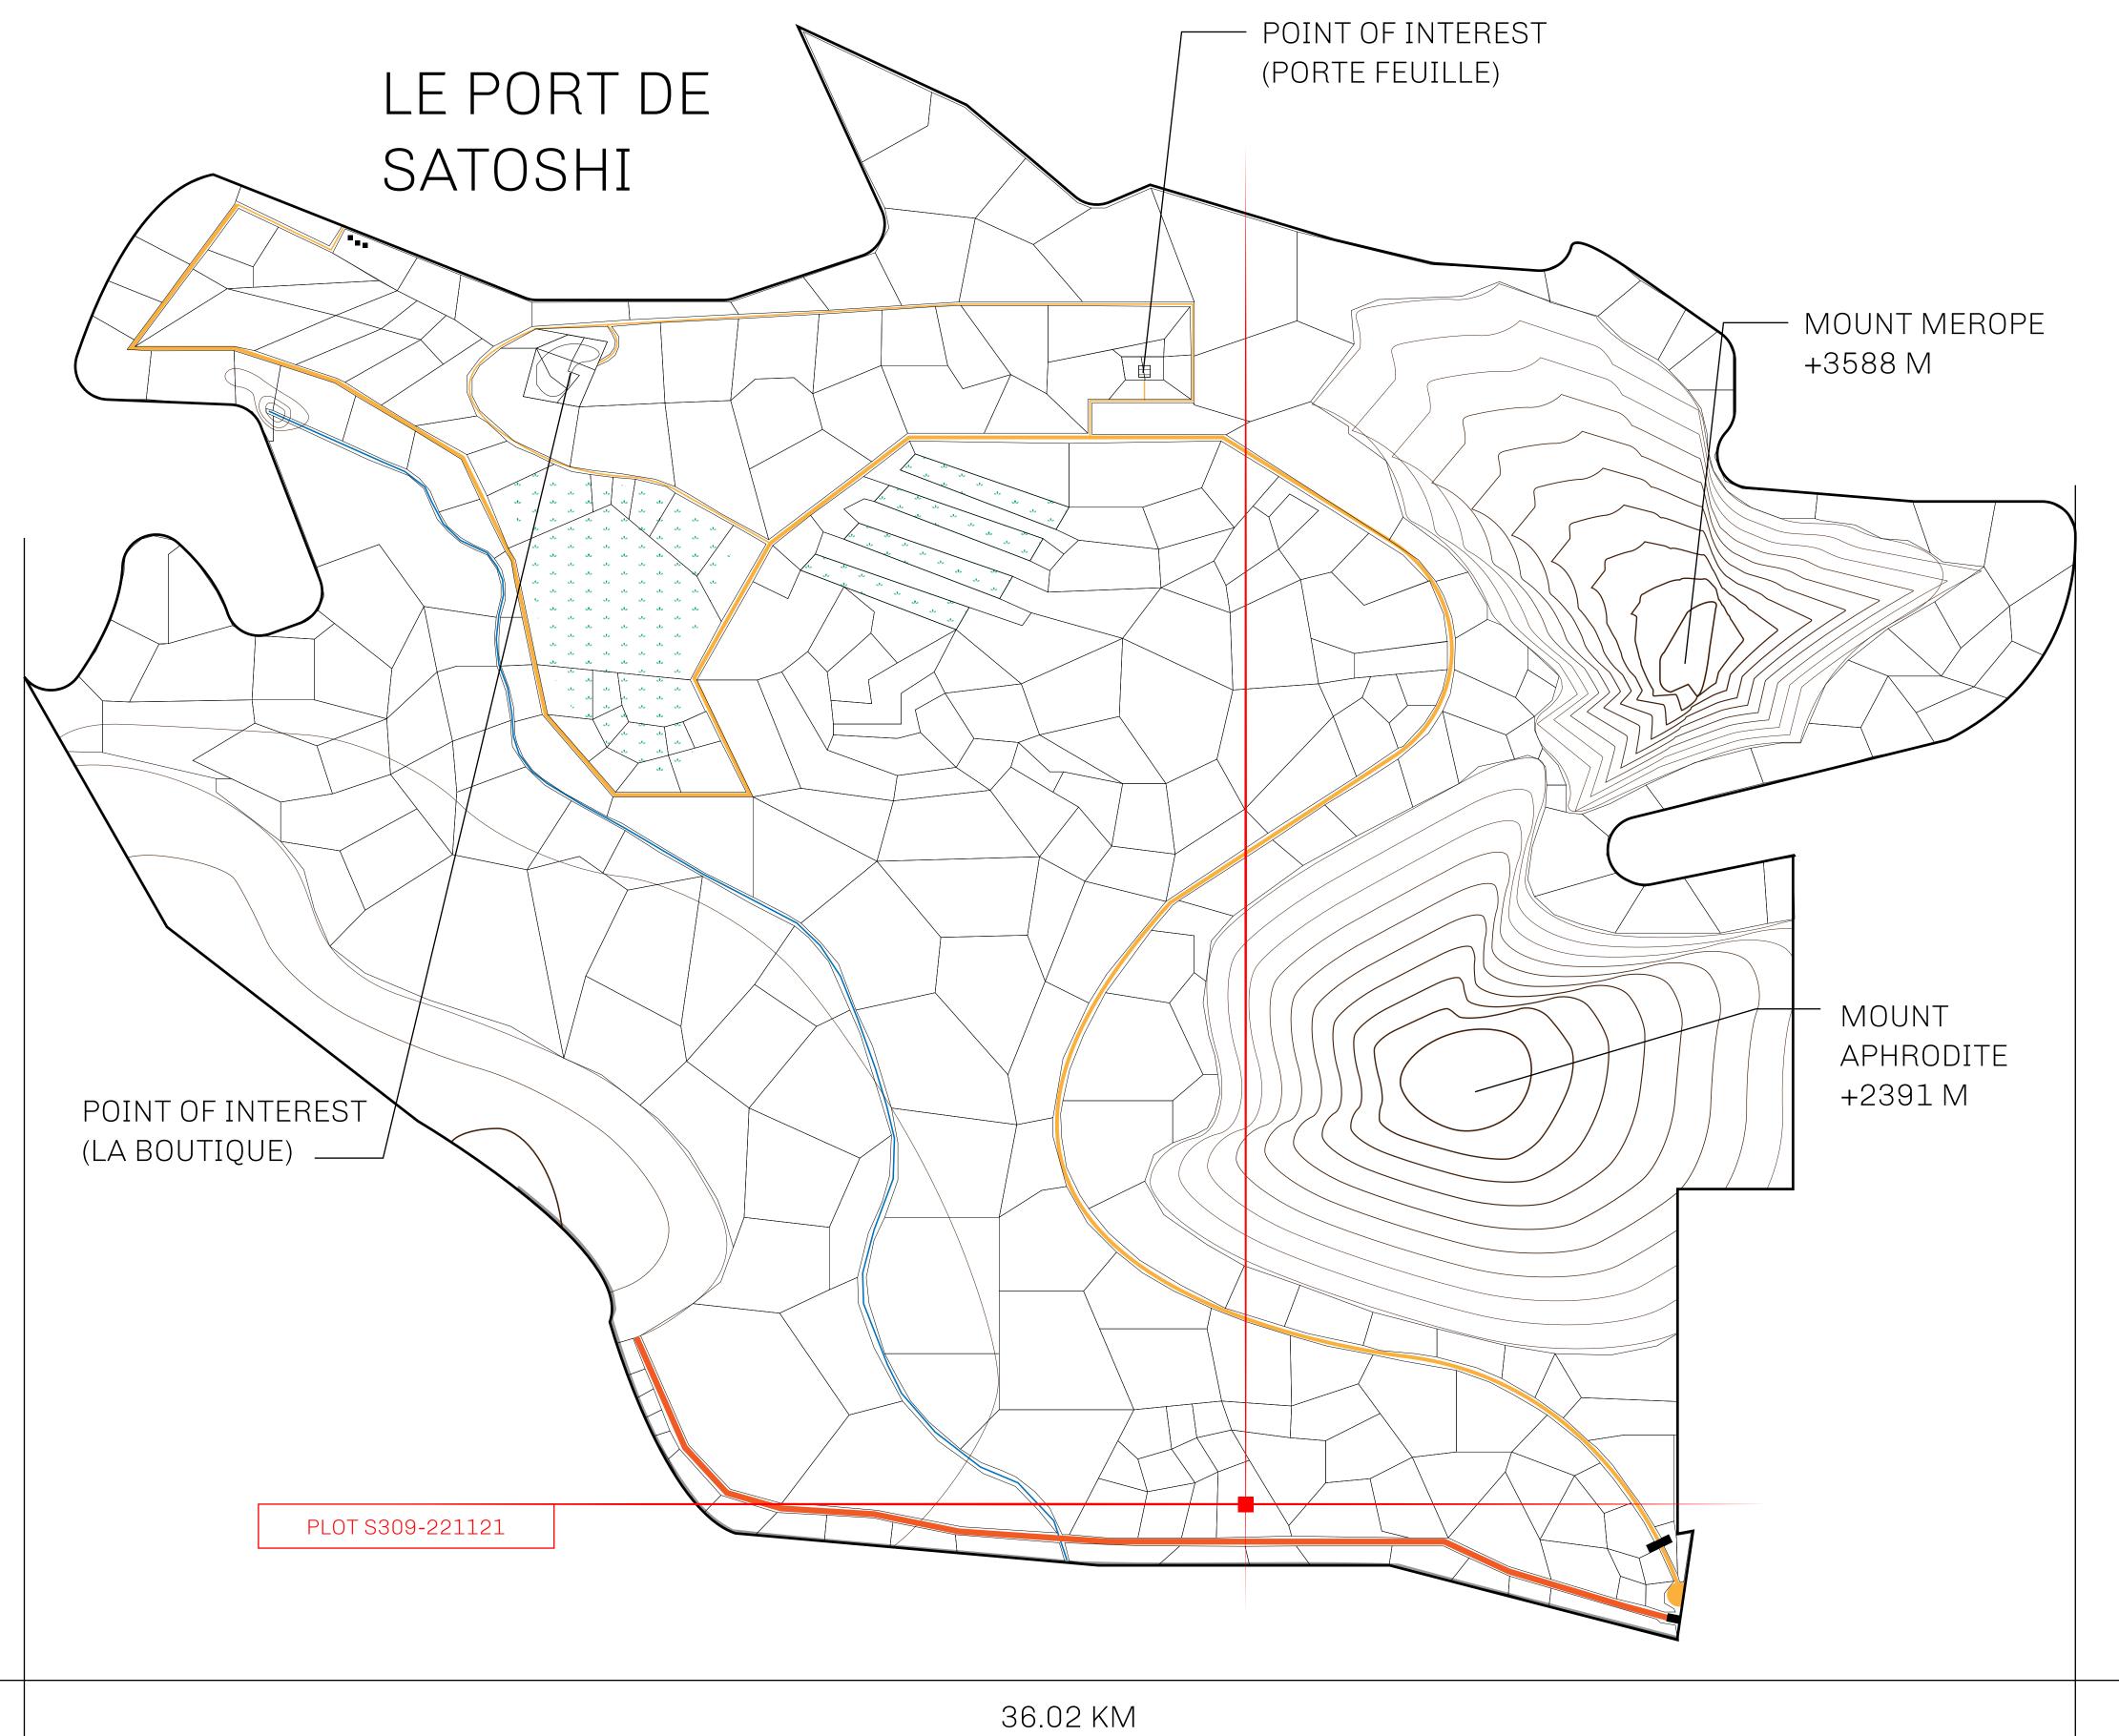

## LES SULTANS

A place of stunning beauty, Le Royaume is known for its exquisite shopping, parks, and grand boulevards. Satoshi's Lounge (the area of La Boutique and Porte Feuille) offers limited-edition and unique items only available for sale in LTT. Land, all sorts of embellishments, and widgets are sold exclusively here. All items are offered first on auction for 24 hours (with a reserve price), and if the reserve is not met, they are listed in a buy-it-now format (reserve price, plus 10%).

## GEOGRAPHY

COASTLINE 131 KM (81.40 MILES)

BORDERS OCEAN, THE GREAT EMPIRE, X BY SL

HIGHEST POINT MOUNT MEROPE +3588 M
LOWEST POINT THE PORT OF SATOSHI 0 M

PLOTS 331 SCALE 1:50000

THE GREAT EMPIRE BOUNDARY