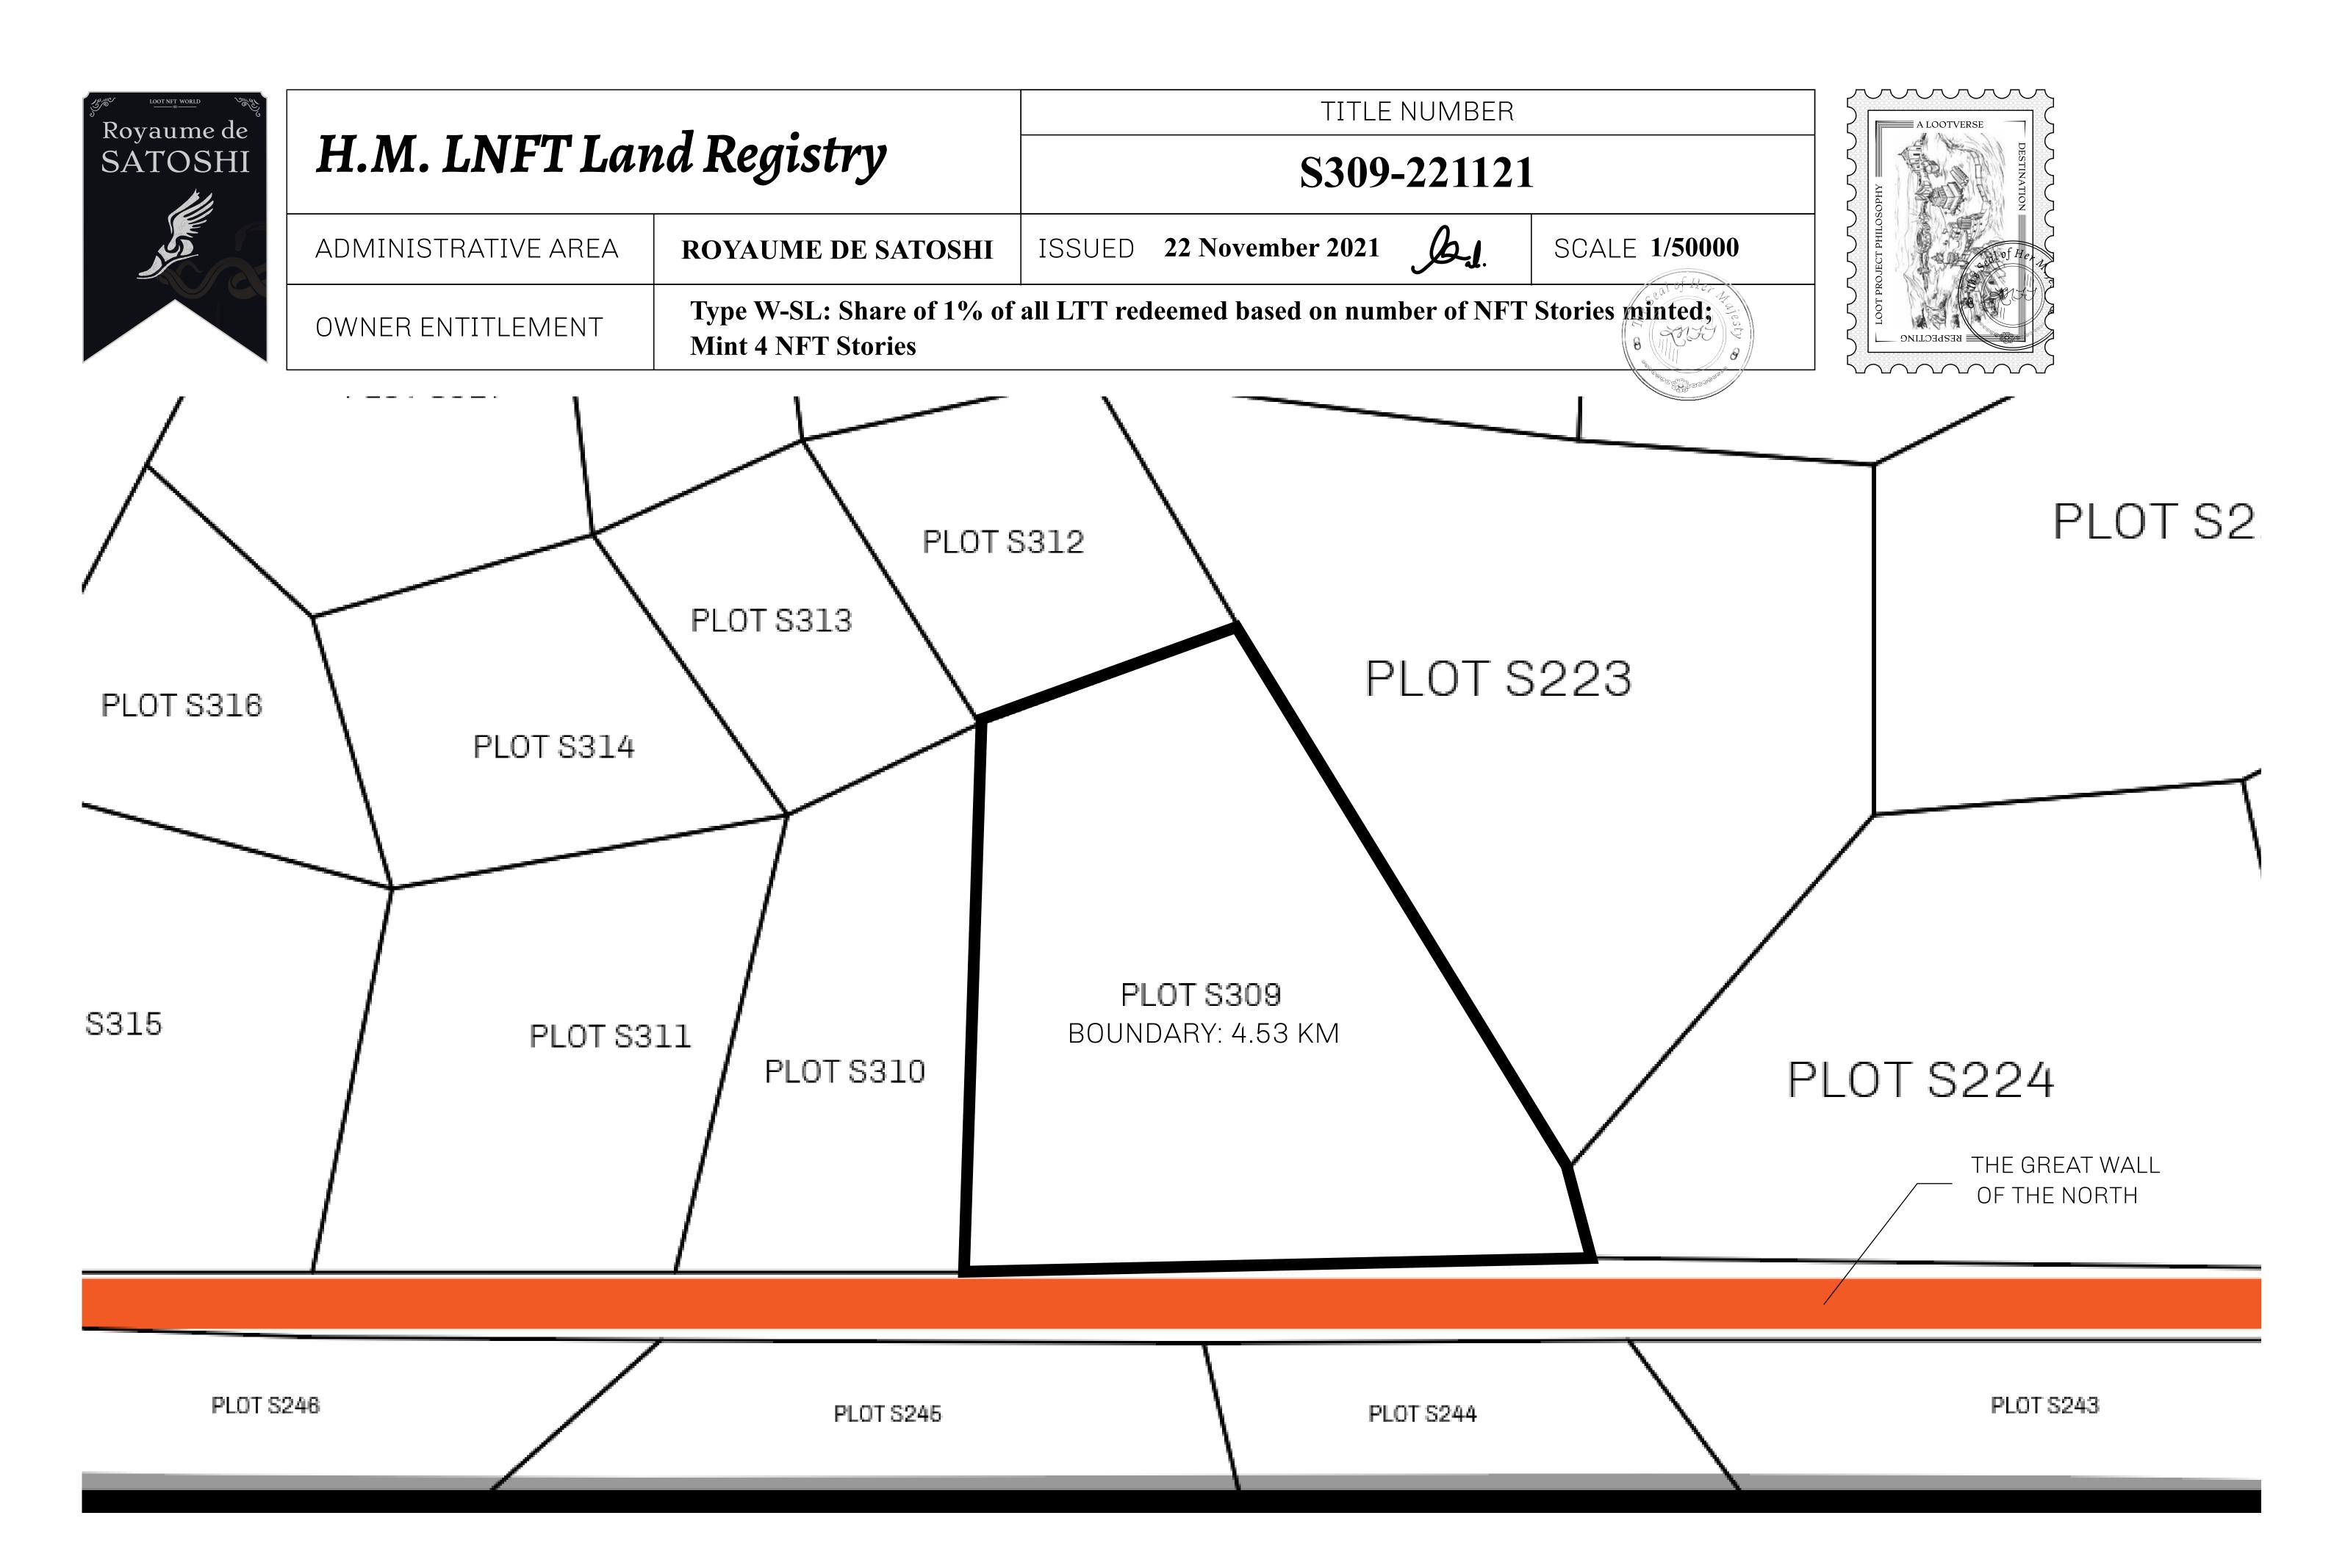

## GEOGRAPHY

COASTLINE 131 KM (81.40 MILES)

BORDERS OCEAN, THE GREAT EMPIRE, X BY SL

HIGHEST POINT MOUNT MEROPE +3588 M
LOWEST POINT THE PORT OF SATOSHI 0 M

PLOTS 331 SCALE 1:50000

THE GREAT EMPIRE BOUNDARY