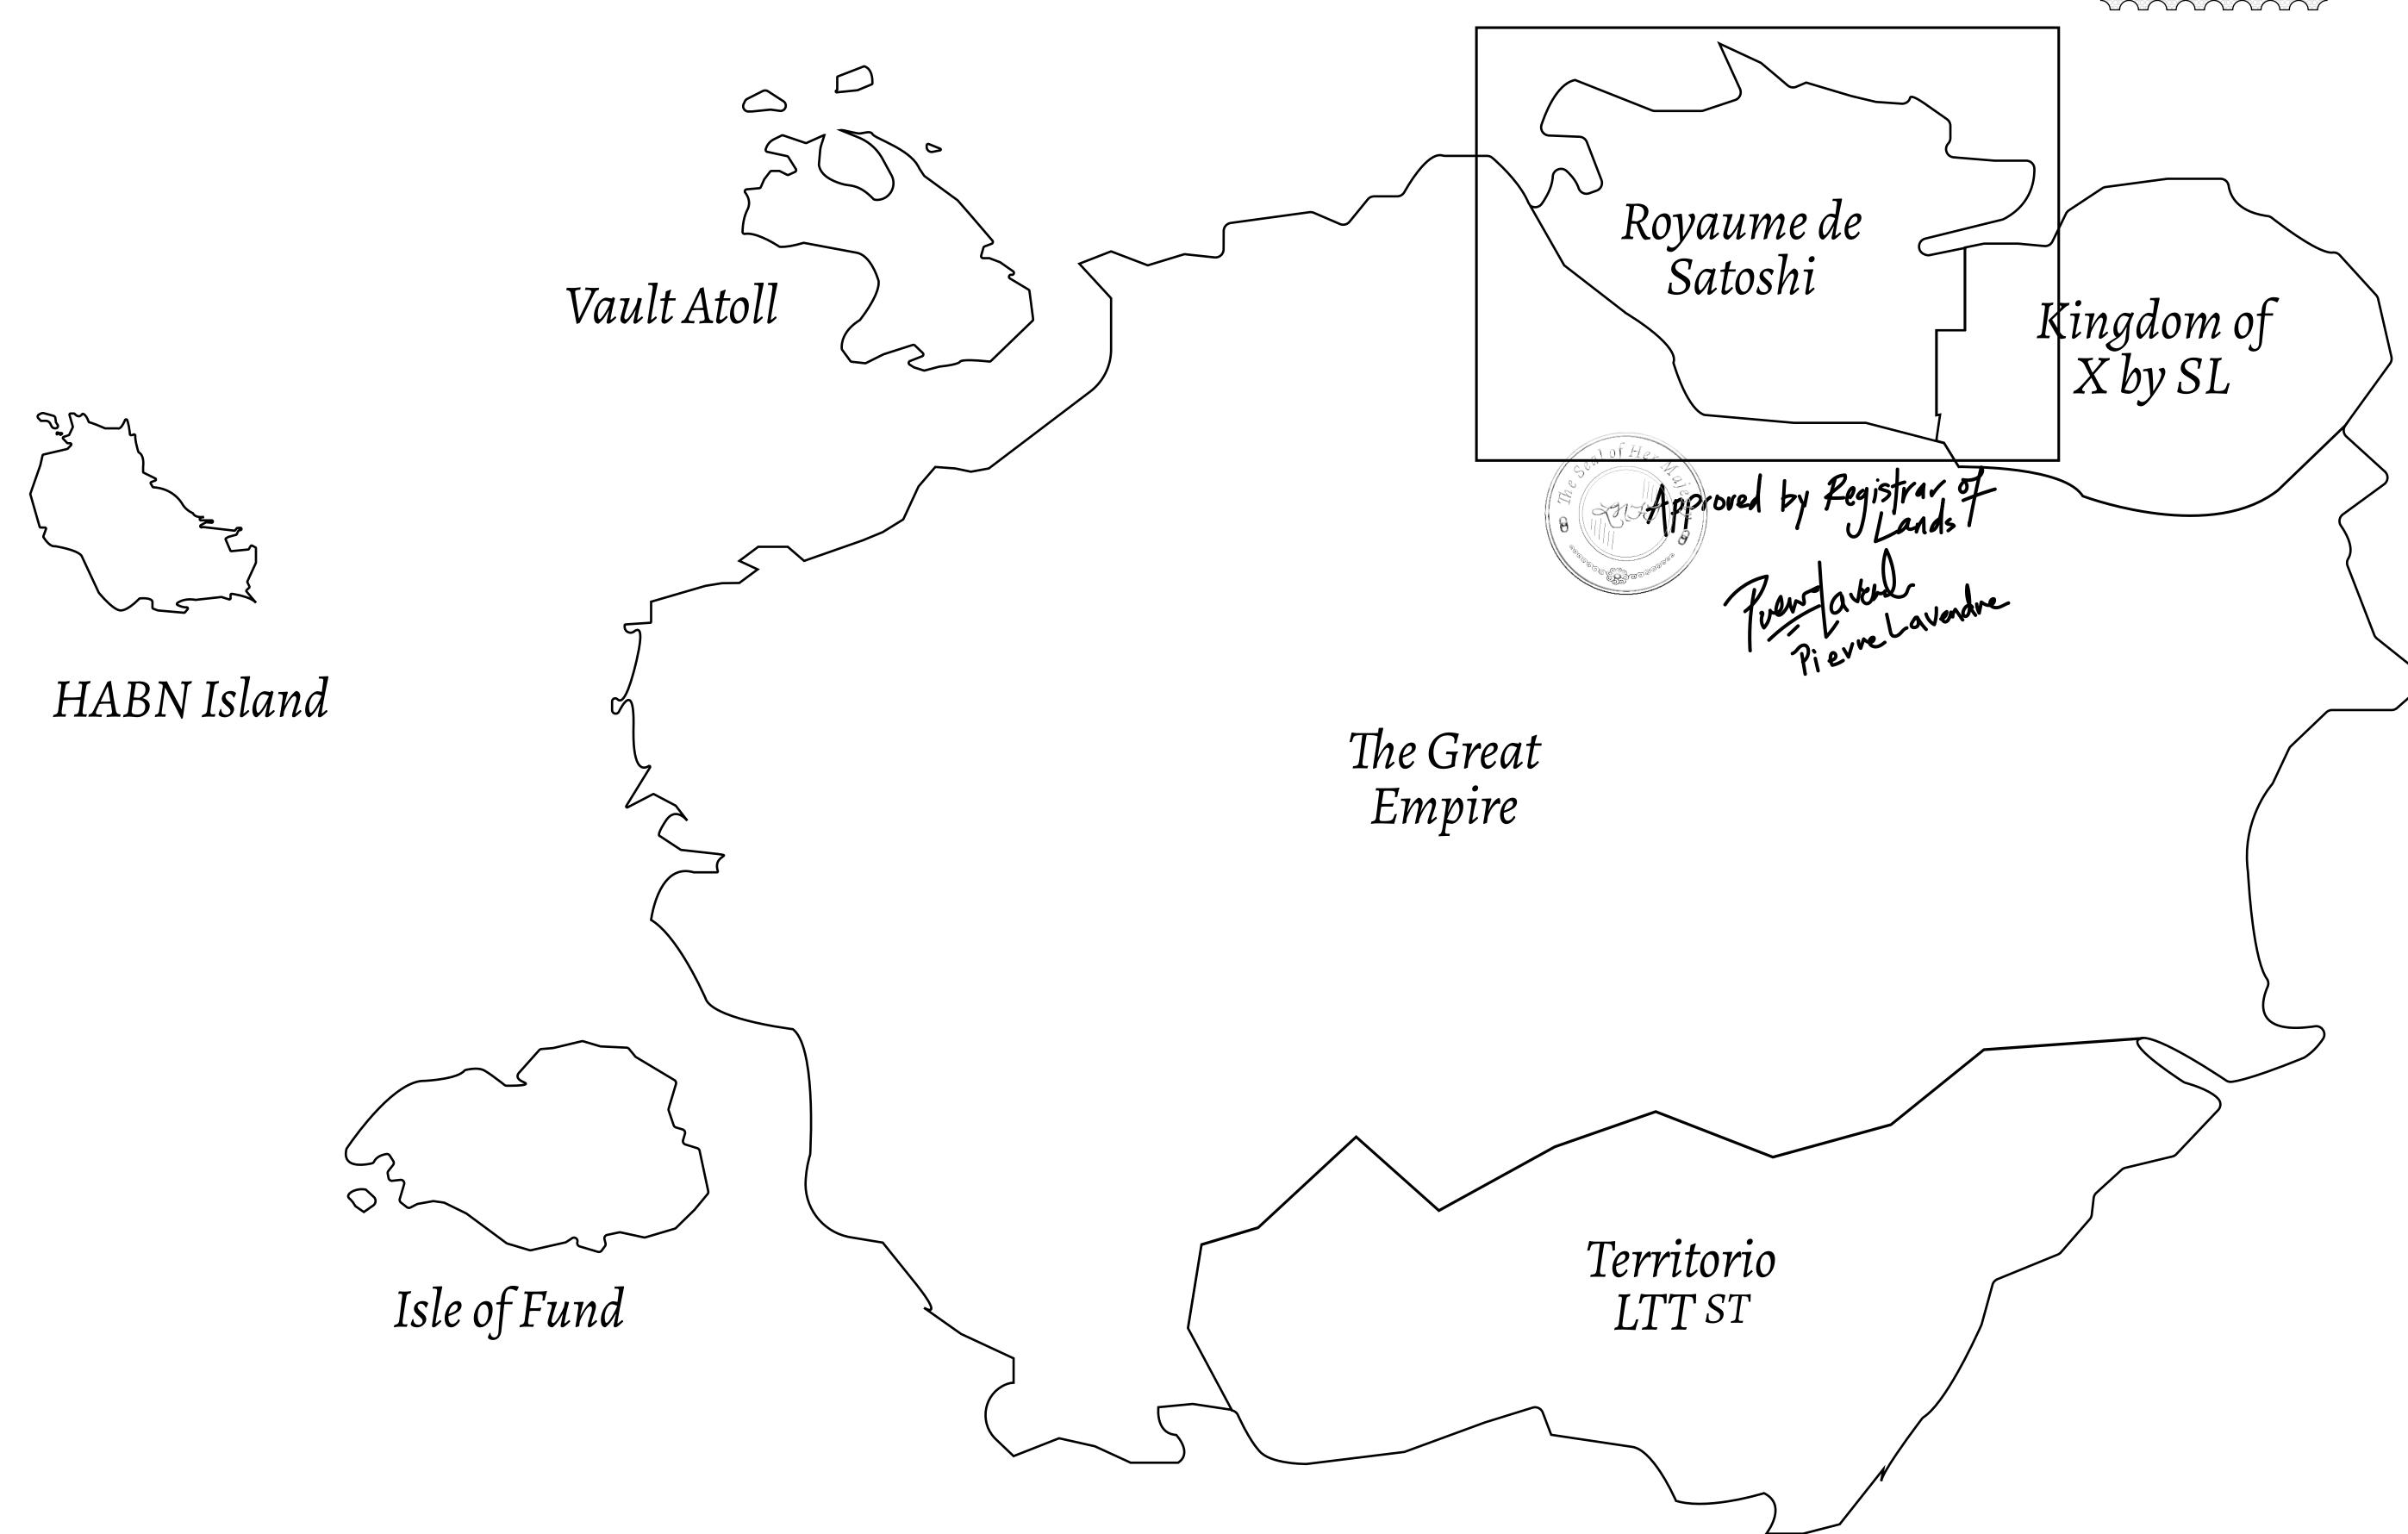

## GEOGRAPHY

COASTLINE 131 KM (81.40 MILES)

BORDERS OCEAN, THE GREAT EMPIRE, X BY SL

HIGHEST POINT MOUNT MEROPE +3588 M
LOWEST POINT THE PORT OF SATOSHI 0 M

PLOTS 331 SCALE 1:50000

| H.M. LNFT Land Registry |                                                                                                      | TITLE NUMBER |                  |     |               |
|-------------------------|------------------------------------------------------------------------------------------------------|--------------|------------------|-----|---------------|
|                         |                                                                                                      | S308-221121  |                  |     |               |
| ADMINISTRATIVE AREA     | ROYAUME DE SATOSHI                                                                                   | ISSUED       | 22 November 2021 | BJ. | SCALE 1/50000 |
| OWNER ENTITLEMENT       | Type W-SL: Share of 1% of all LTT redeemed based on number of NFT Stories minted; Mint 4 NFT Stories |              |                  |     |               |