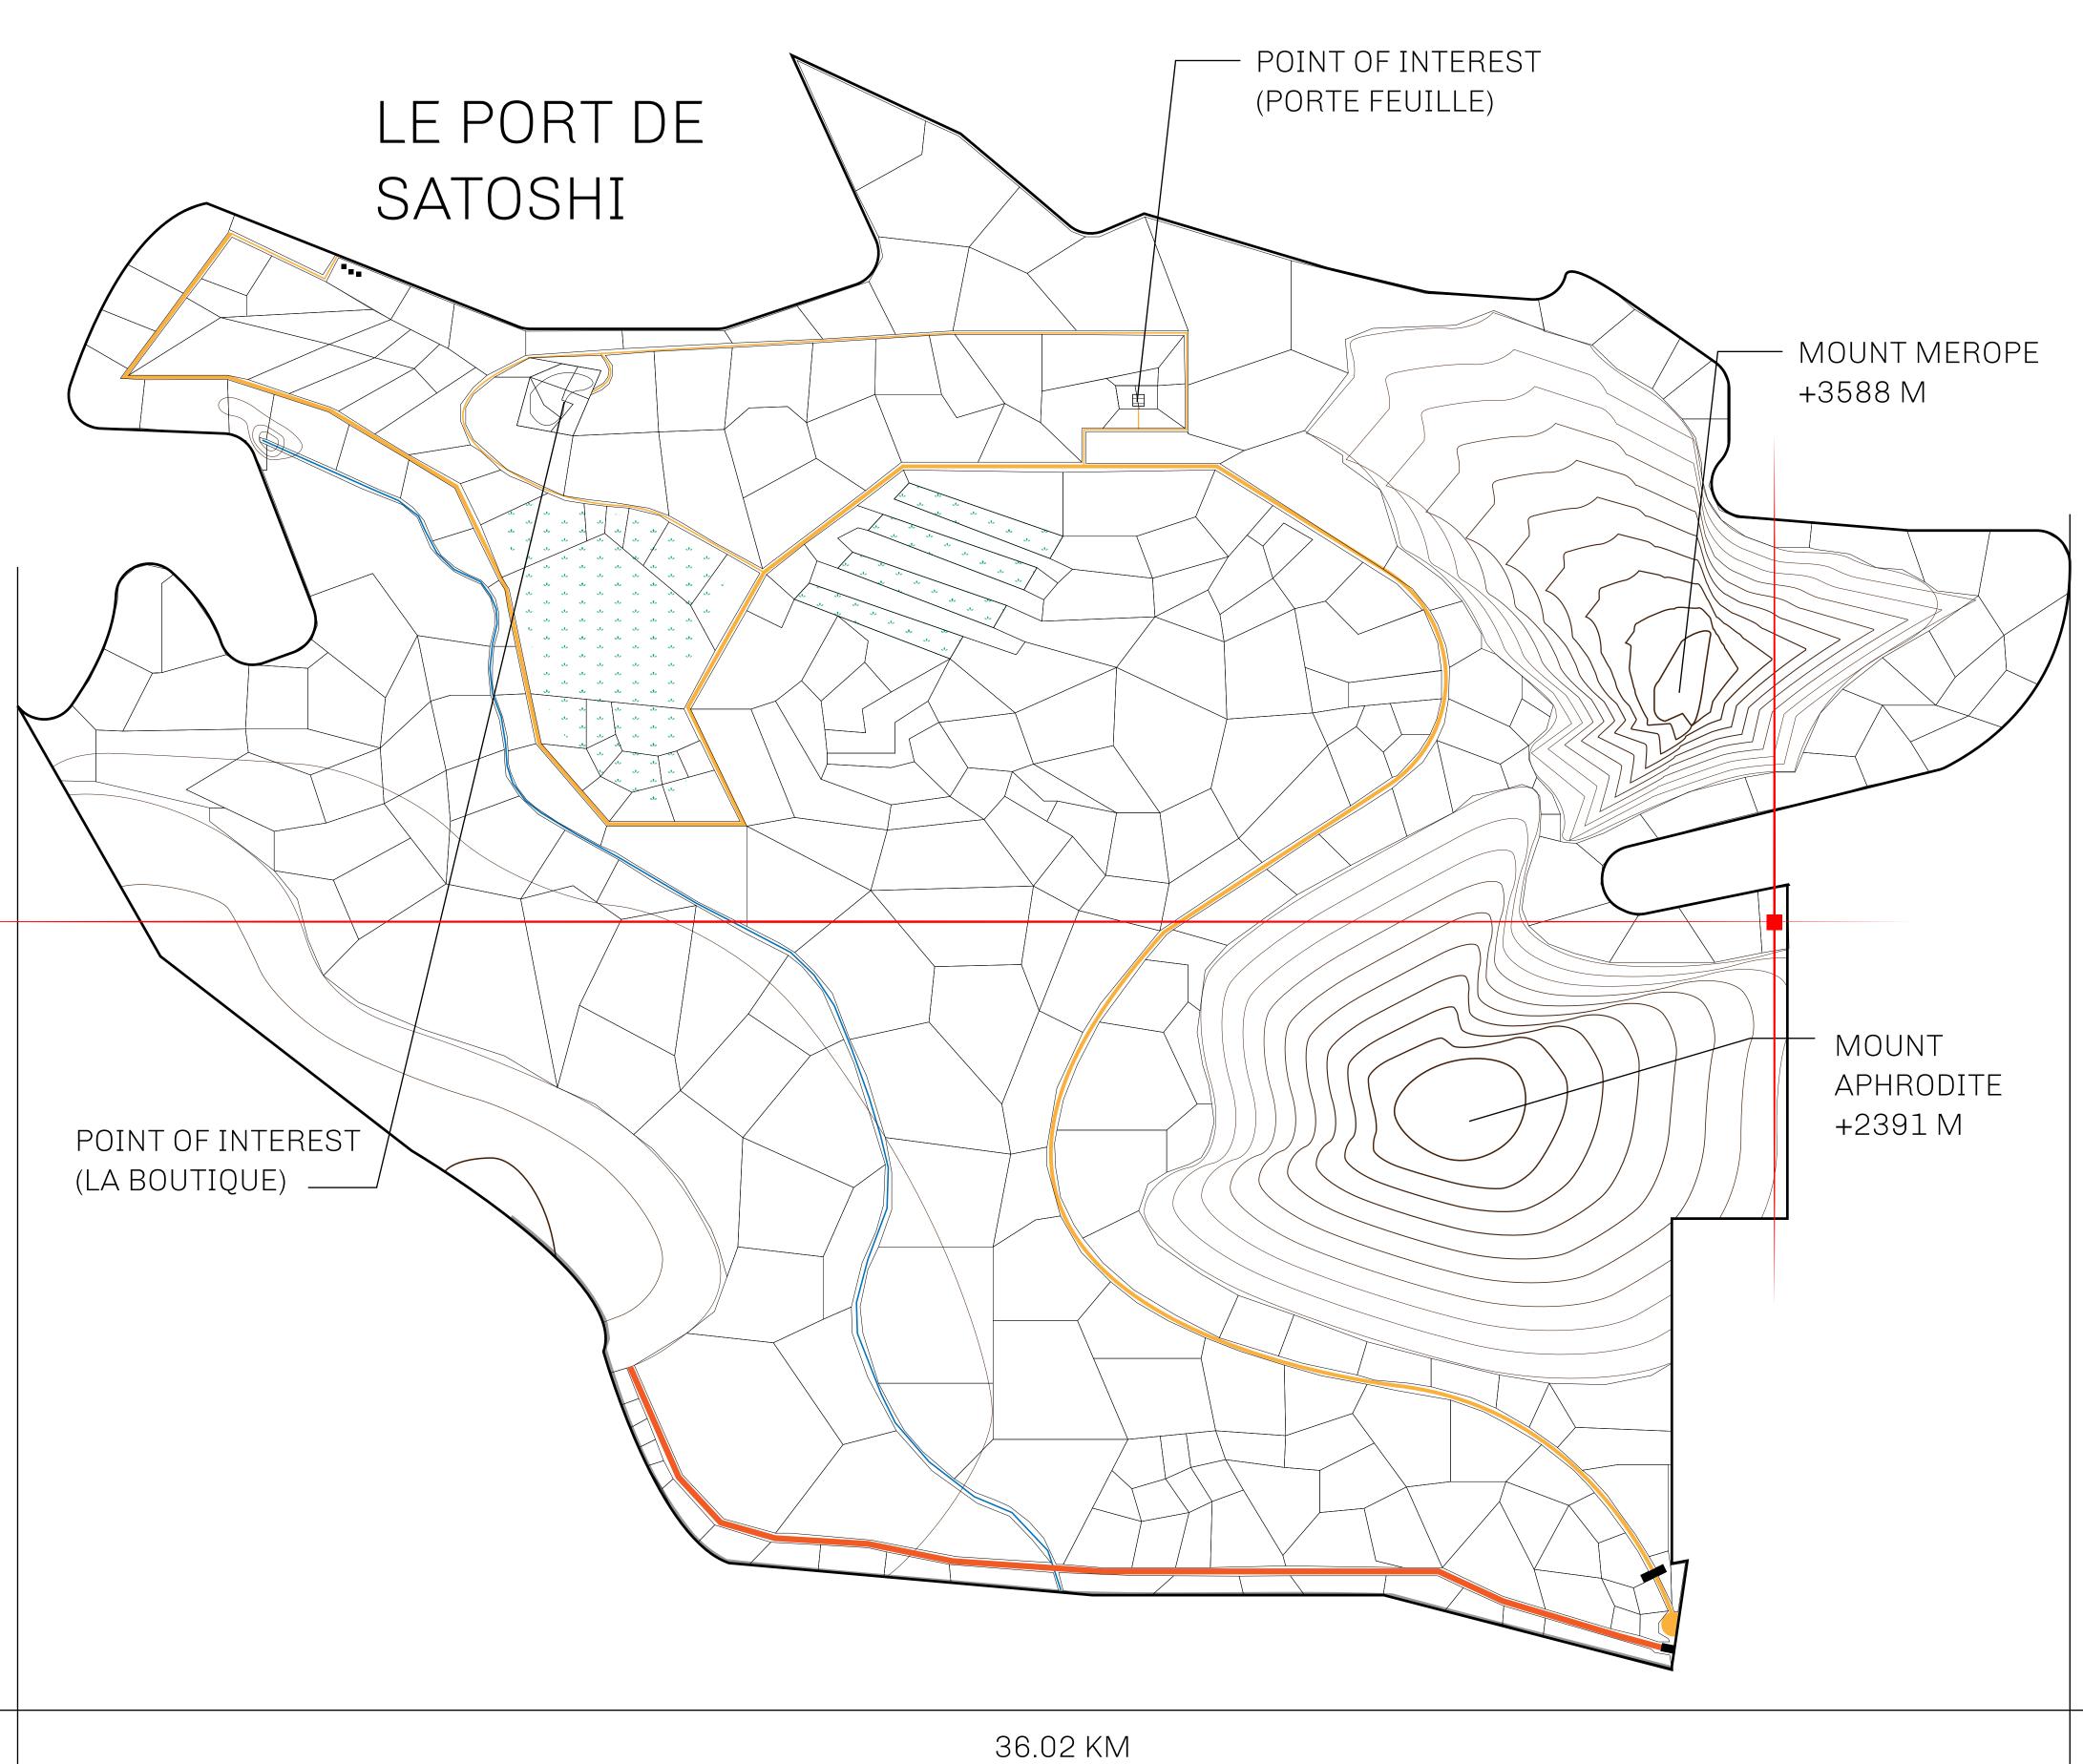

## GEOGRAPHY

COASTLINE 131 KM (81.40 MILES)

BORDERS OCEAN, THE GREAT EMPIRE, X BY SL

HIGHEST POINT MOUNT MEROPE +3588 M
LOWEST POINT THE PORT OF SATOSHI 0 M

PLOTS 331 SCALE 1:50000

| H.M. LNFT Land Registry |                                                                                                      | TITLE NUMBER |                  |     |               |
|-------------------------|------------------------------------------------------------------------------------------------------|--------------|------------------|-----|---------------|
|                         |                                                                                                      | S308-221121  |                  |     |               |
| ADMINISTRATIVE AREA     | ROYAUME DE SATOSHI                                                                                   | ISSUED       | 22 November 2021 | BJ. | SCALE 1/50000 |
| OWNER ENTITLEMENT       | Type W-SL: Share of 1% of all LTT redeemed based on number of NFT Stories minted; Mint 4 NFT Stories |              |                  |     |               |