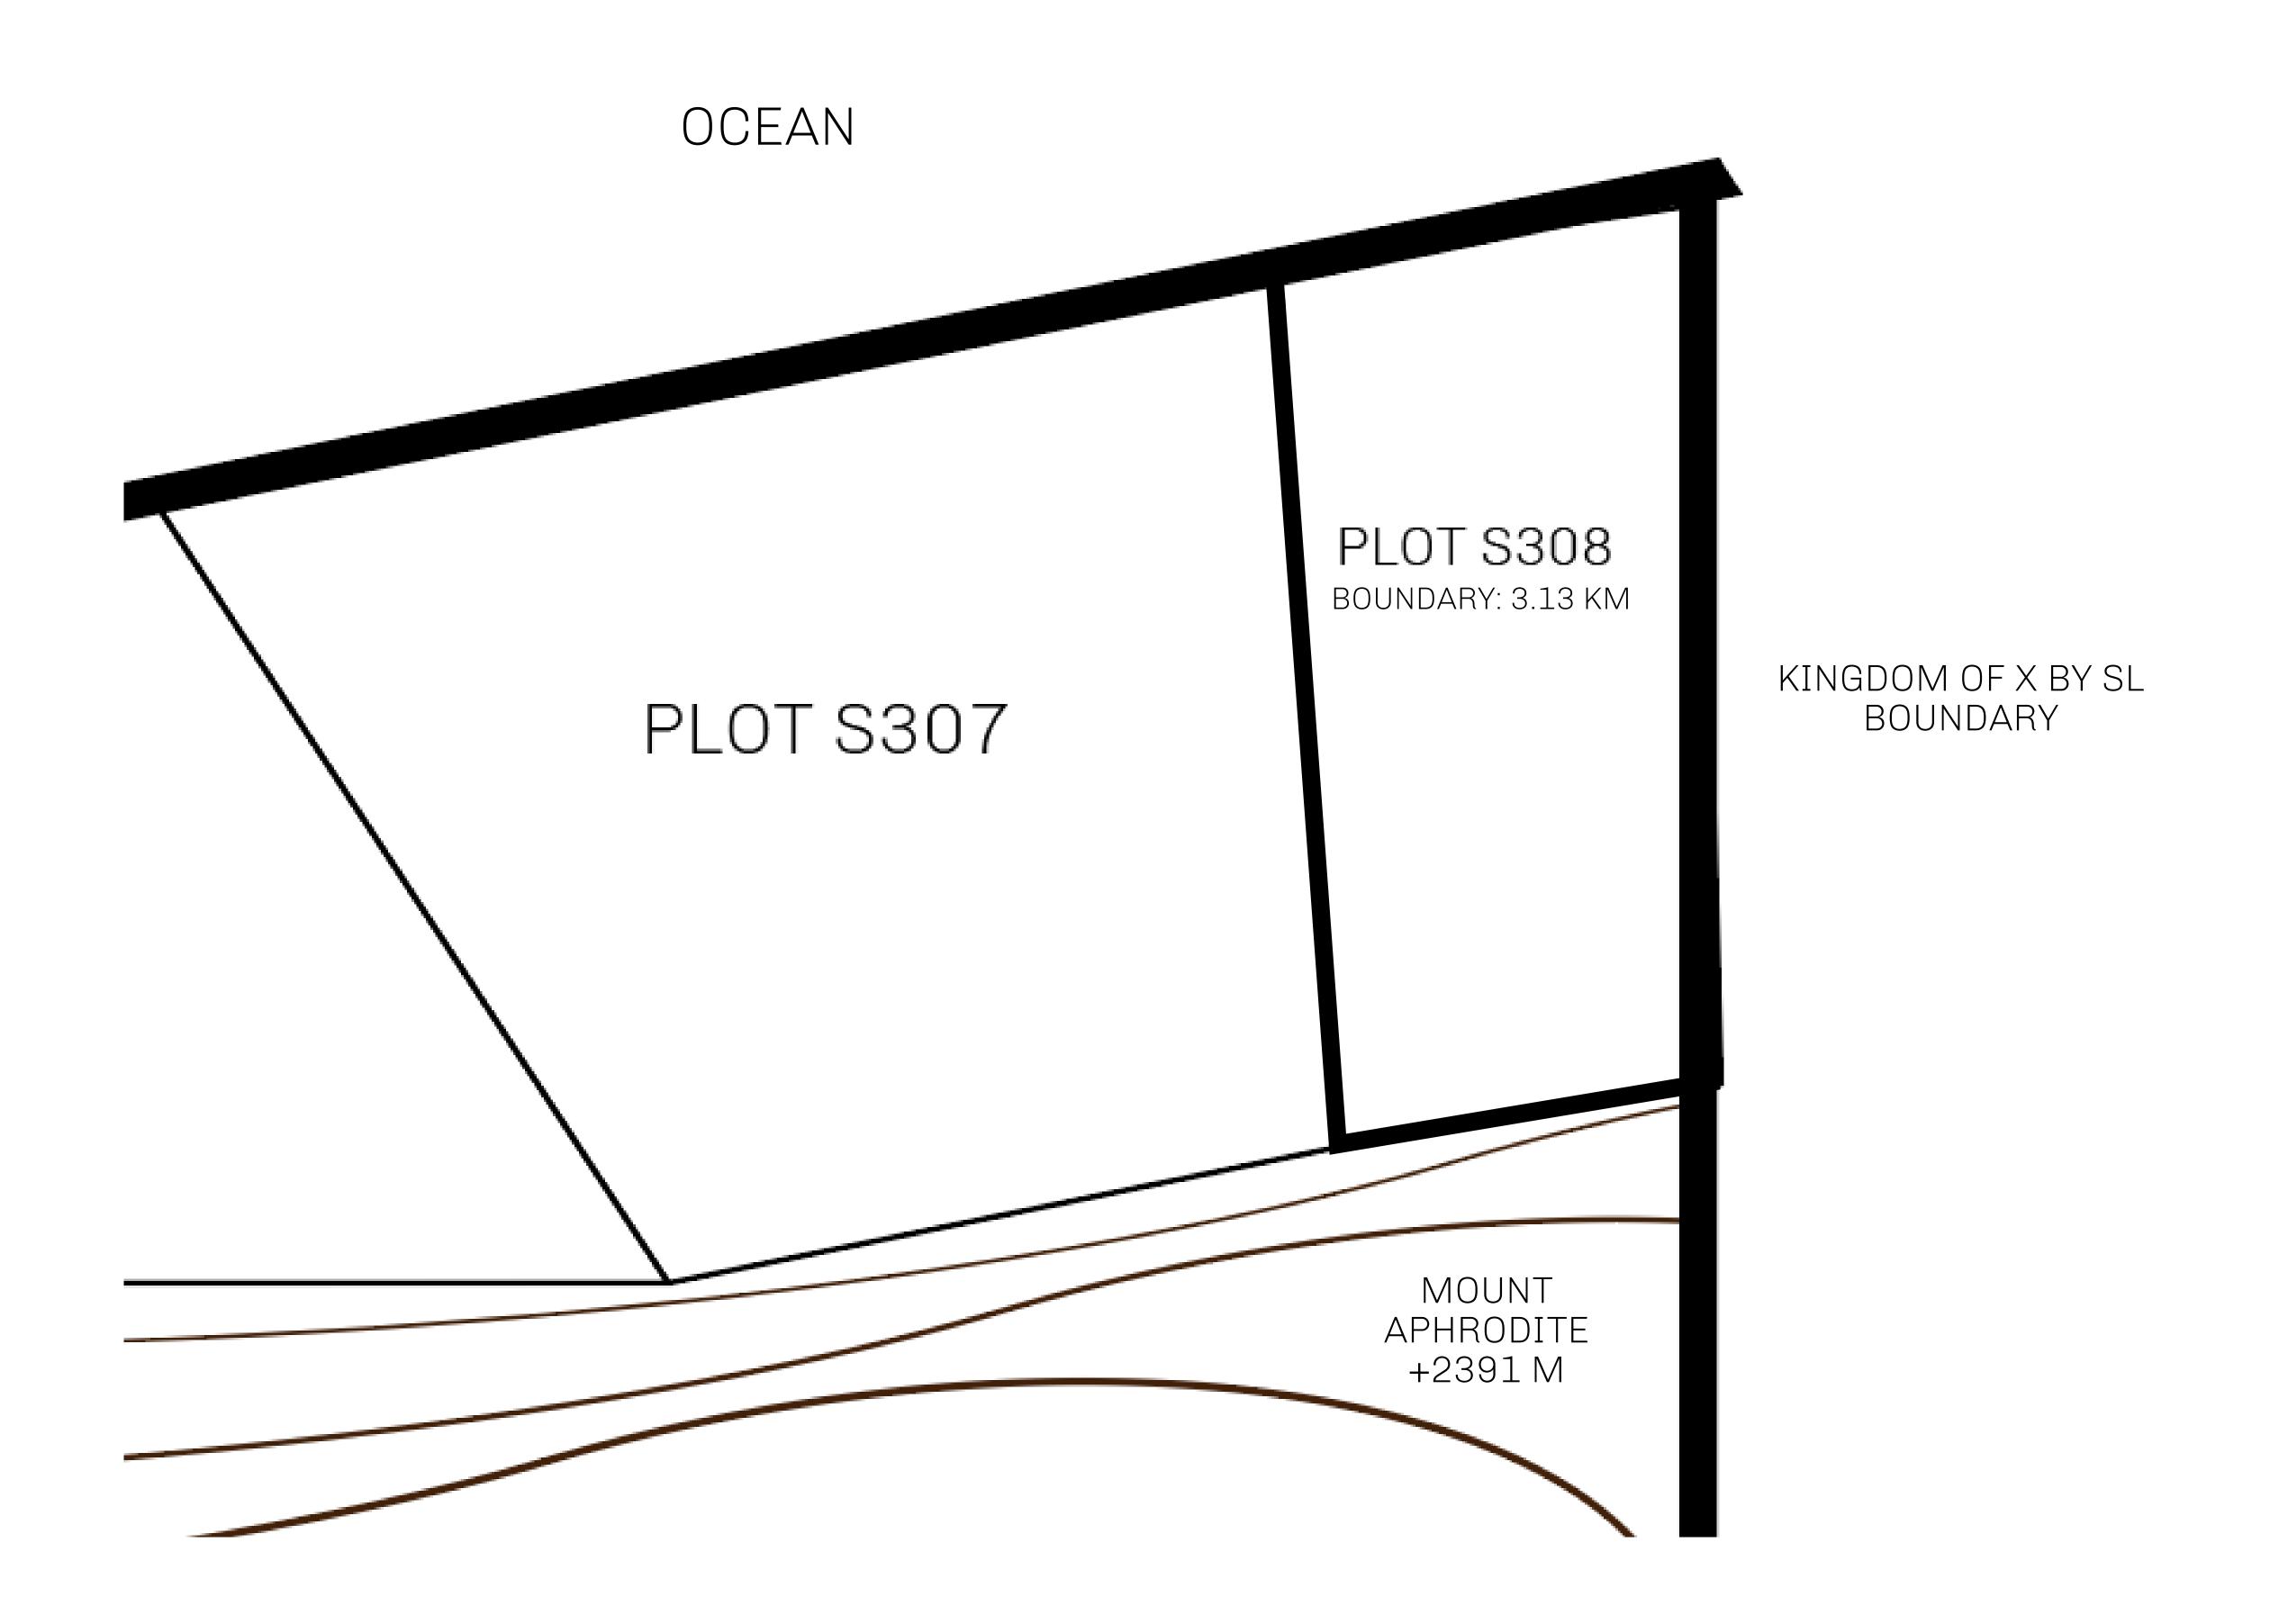

## LOOT NFT WORLD

PLOT S308-221121

## GEOGRAPHY

COASTLINE 131 KM (81.40 MILES)

BORDERS OCEAN, THE GREAT EMPIRE, X BY SL

HIGHEST POINT MOUNT MEROPE +3588 M
LOWEST POINT THE PORT OF SATOSHI 0 M

PLOTS 331 SCALE 1:50000

| H.M. LNFT Land Registry |                                                                                                      | TITLE NUMBER |                  |     |               |
|-------------------------|------------------------------------------------------------------------------------------------------|--------------|------------------|-----|---------------|
|                         |                                                                                                      | S308-221121  |                  |     |               |
| ADMINISTRATIVE AREA     | ROYAUME DE SATOSHI                                                                                   | ISSUED       | 22 November 2021 | BJ. | SCALE 1/50000 |
| OWNER ENTITLEMENT       | Type W-SL: Share of 1% of all LTT redeemed based on number of NFT Stories minted; Mint 4 NFT Stories |              |                  |     |               |