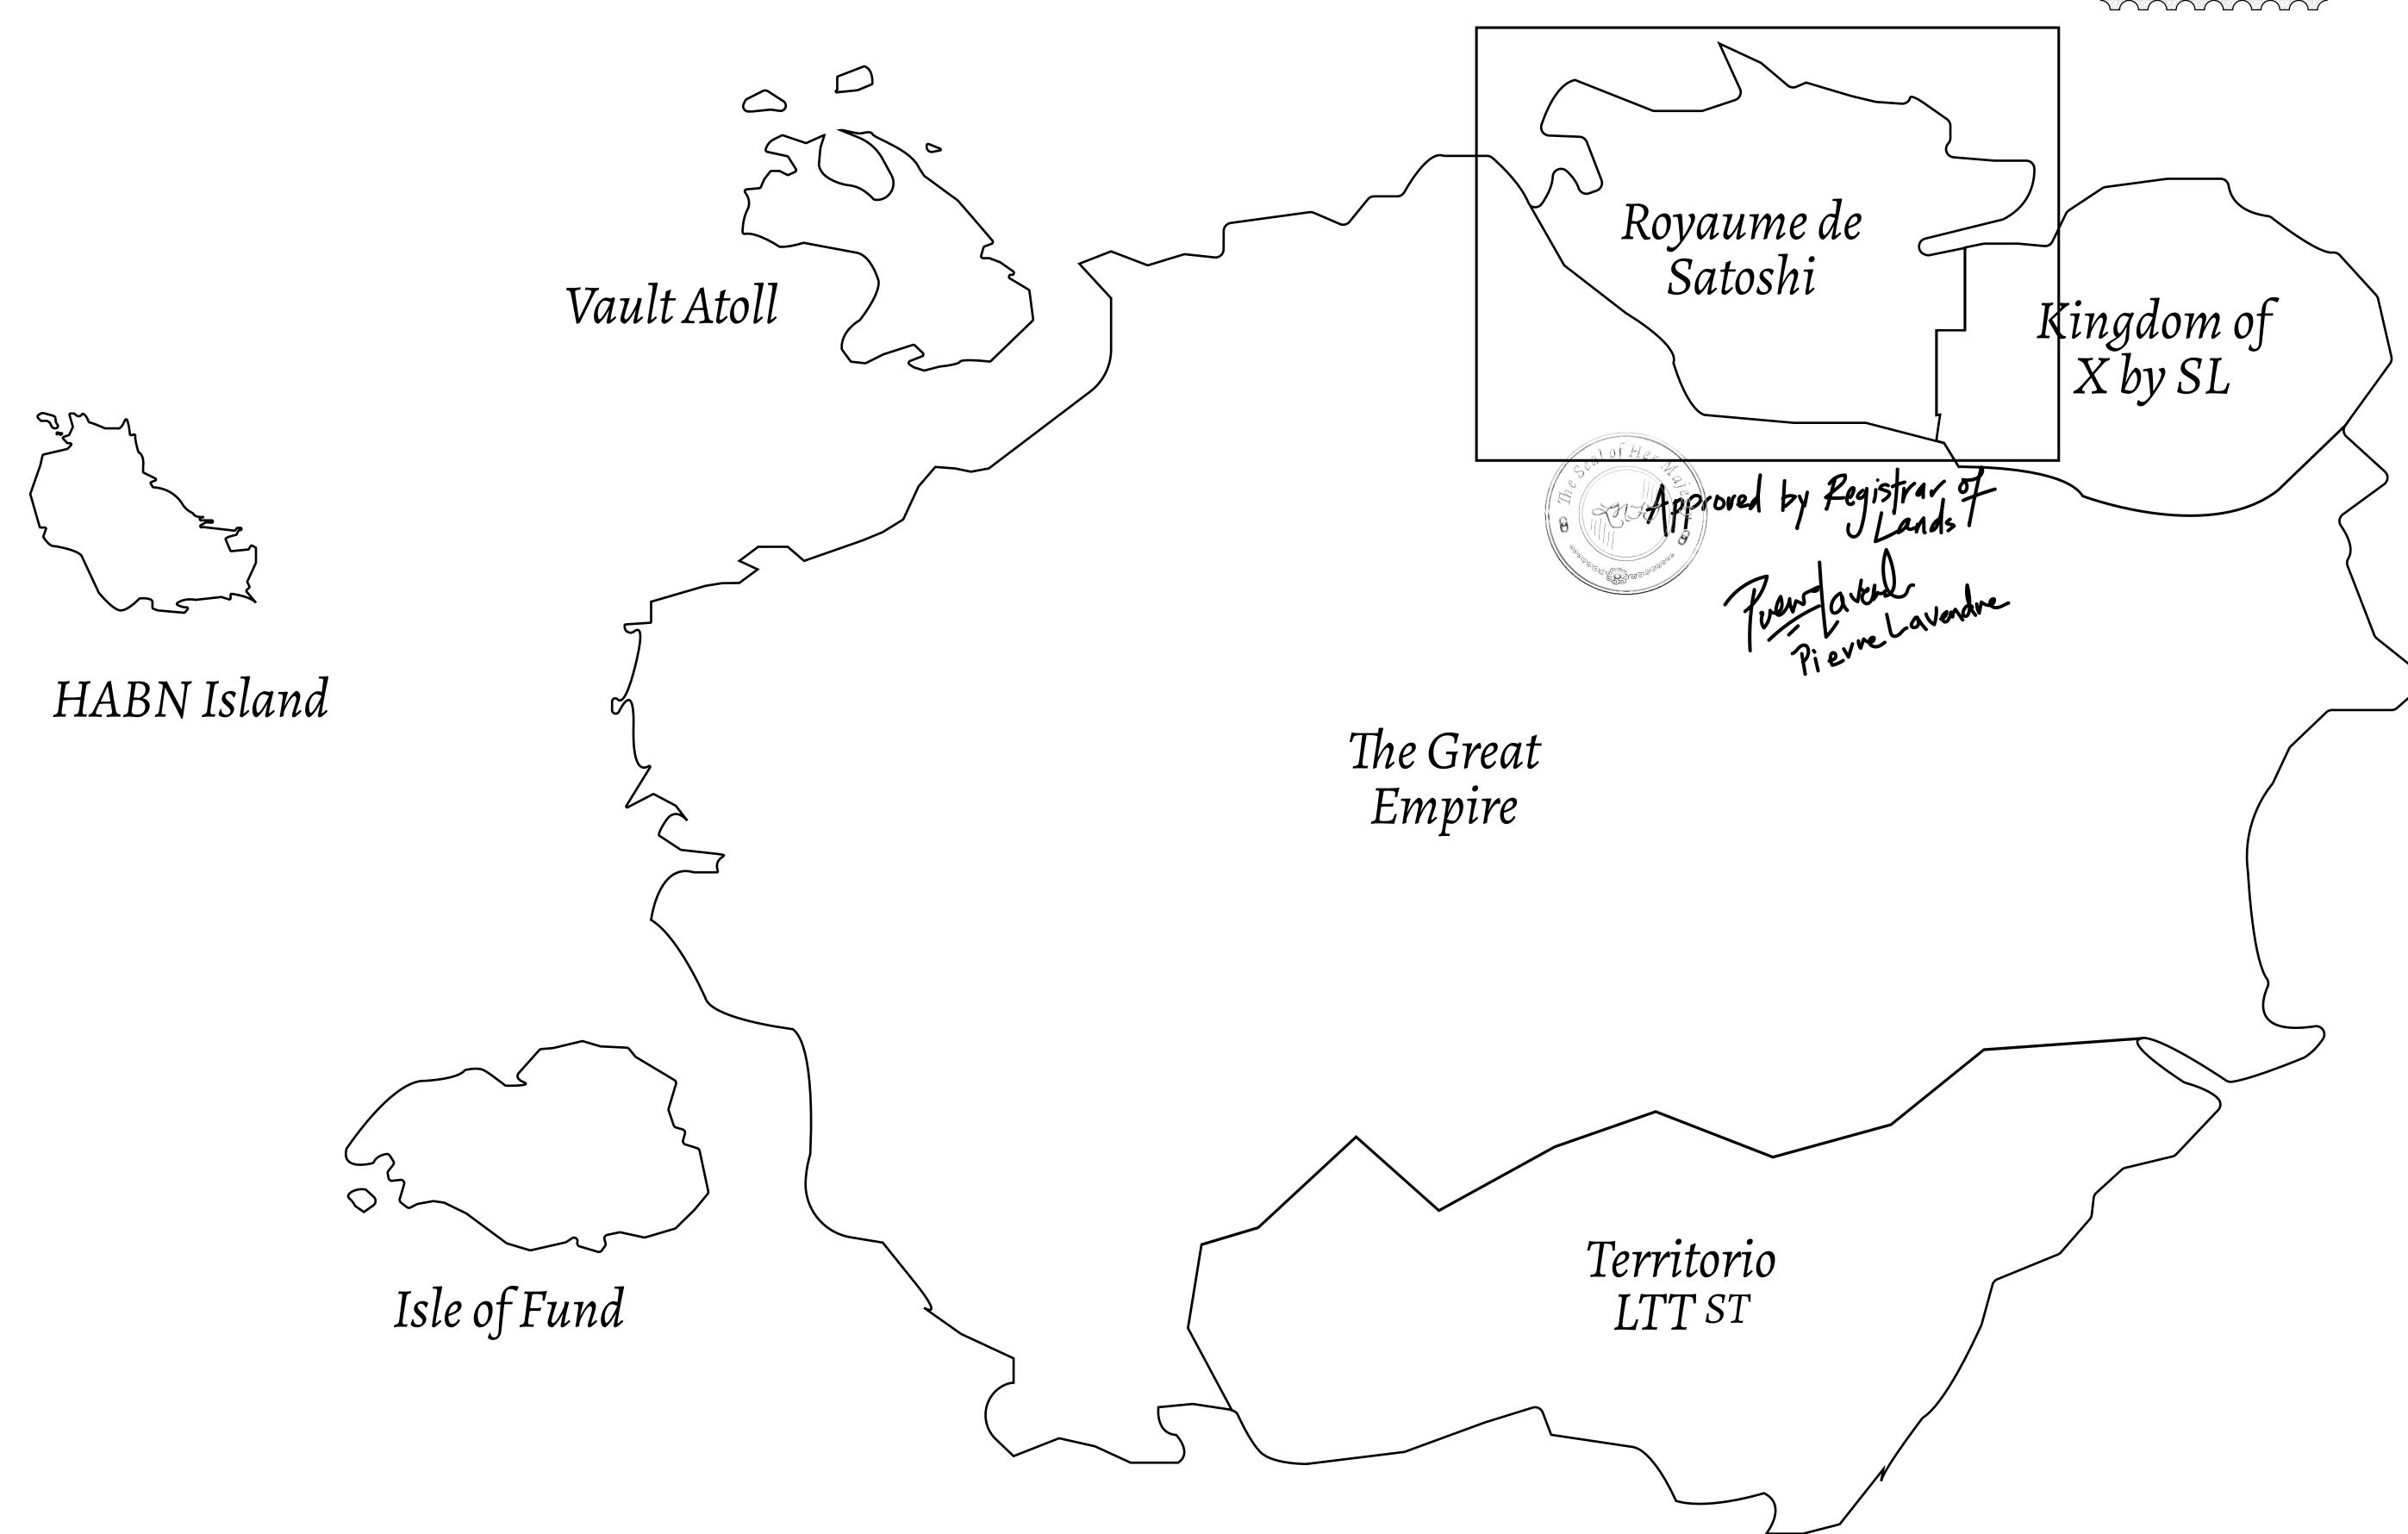

#### GEOGRAPHY

COASTLINE 131 KM (81.40 MILES)

BORDERS OCEAN, THE GREAT EMPIRE, X BY SL

HIGHEST POINT MOUNT MEROPE +3588 M
LOWEST POINT THE PORT OF SATOSHI 0 M

PLOTS 331 SCALE 1:50000

### H.M. LNFT Land Registry

TITLE NUMBER

S307-221121

ADMINISTRATIVE AREA

ROYAUME DE SATOSHI

ISSUED 22 November 2021

SCALE **1/50000** 

OWNER ENTITLEMENT