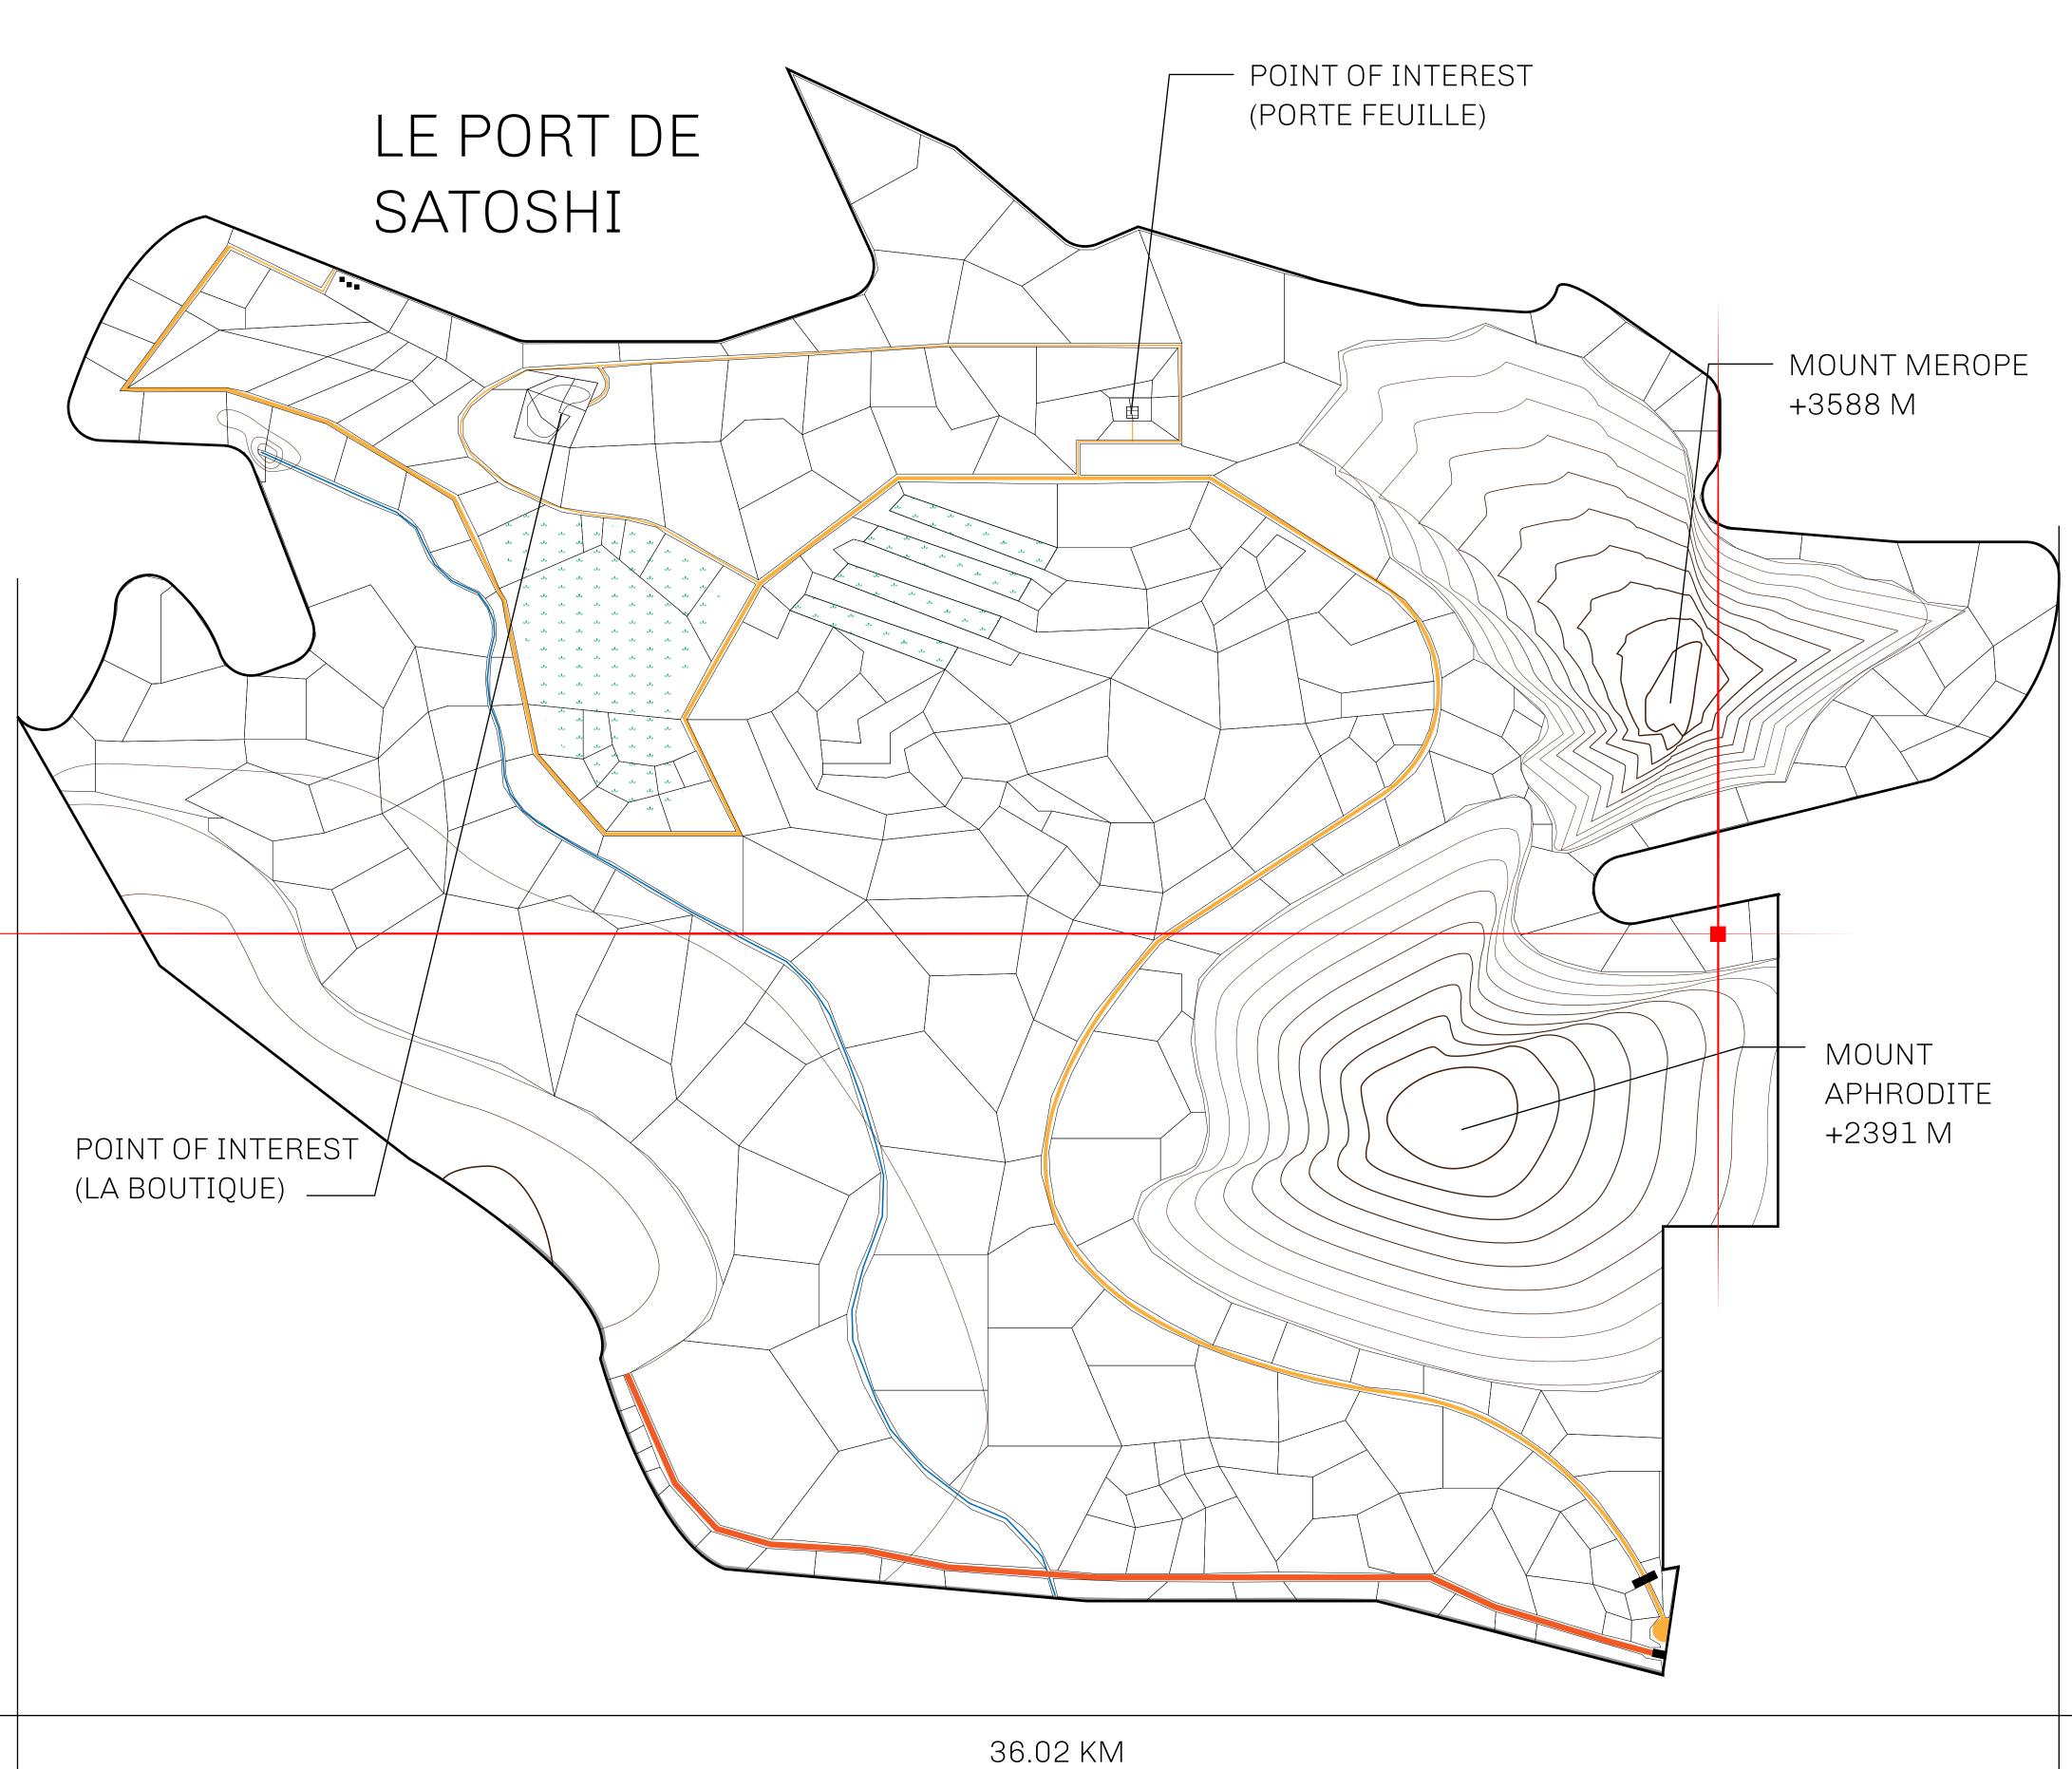

#### GEOGRAPHY

COASTLINE 131 KM (81.40 MILES)

BORDERS OCEAN, THE GREAT EMPIRE, X BY SL

HIGHEST POINT MOUNT MEROPE +3588 M
LOWEST POINT THE PORT OF SATOSHI 0 M

PLOTS 331 SCALE 1:50000

### H.M. LNFT Land Registry

TITLE NUMBER

S307-221121

ADMINISTRATIVE AREA

ROYAUME DE SATOSHI

ISSUED 22 November 2021

SCALE **1/50000** 

OWNER ENTITLEMENT