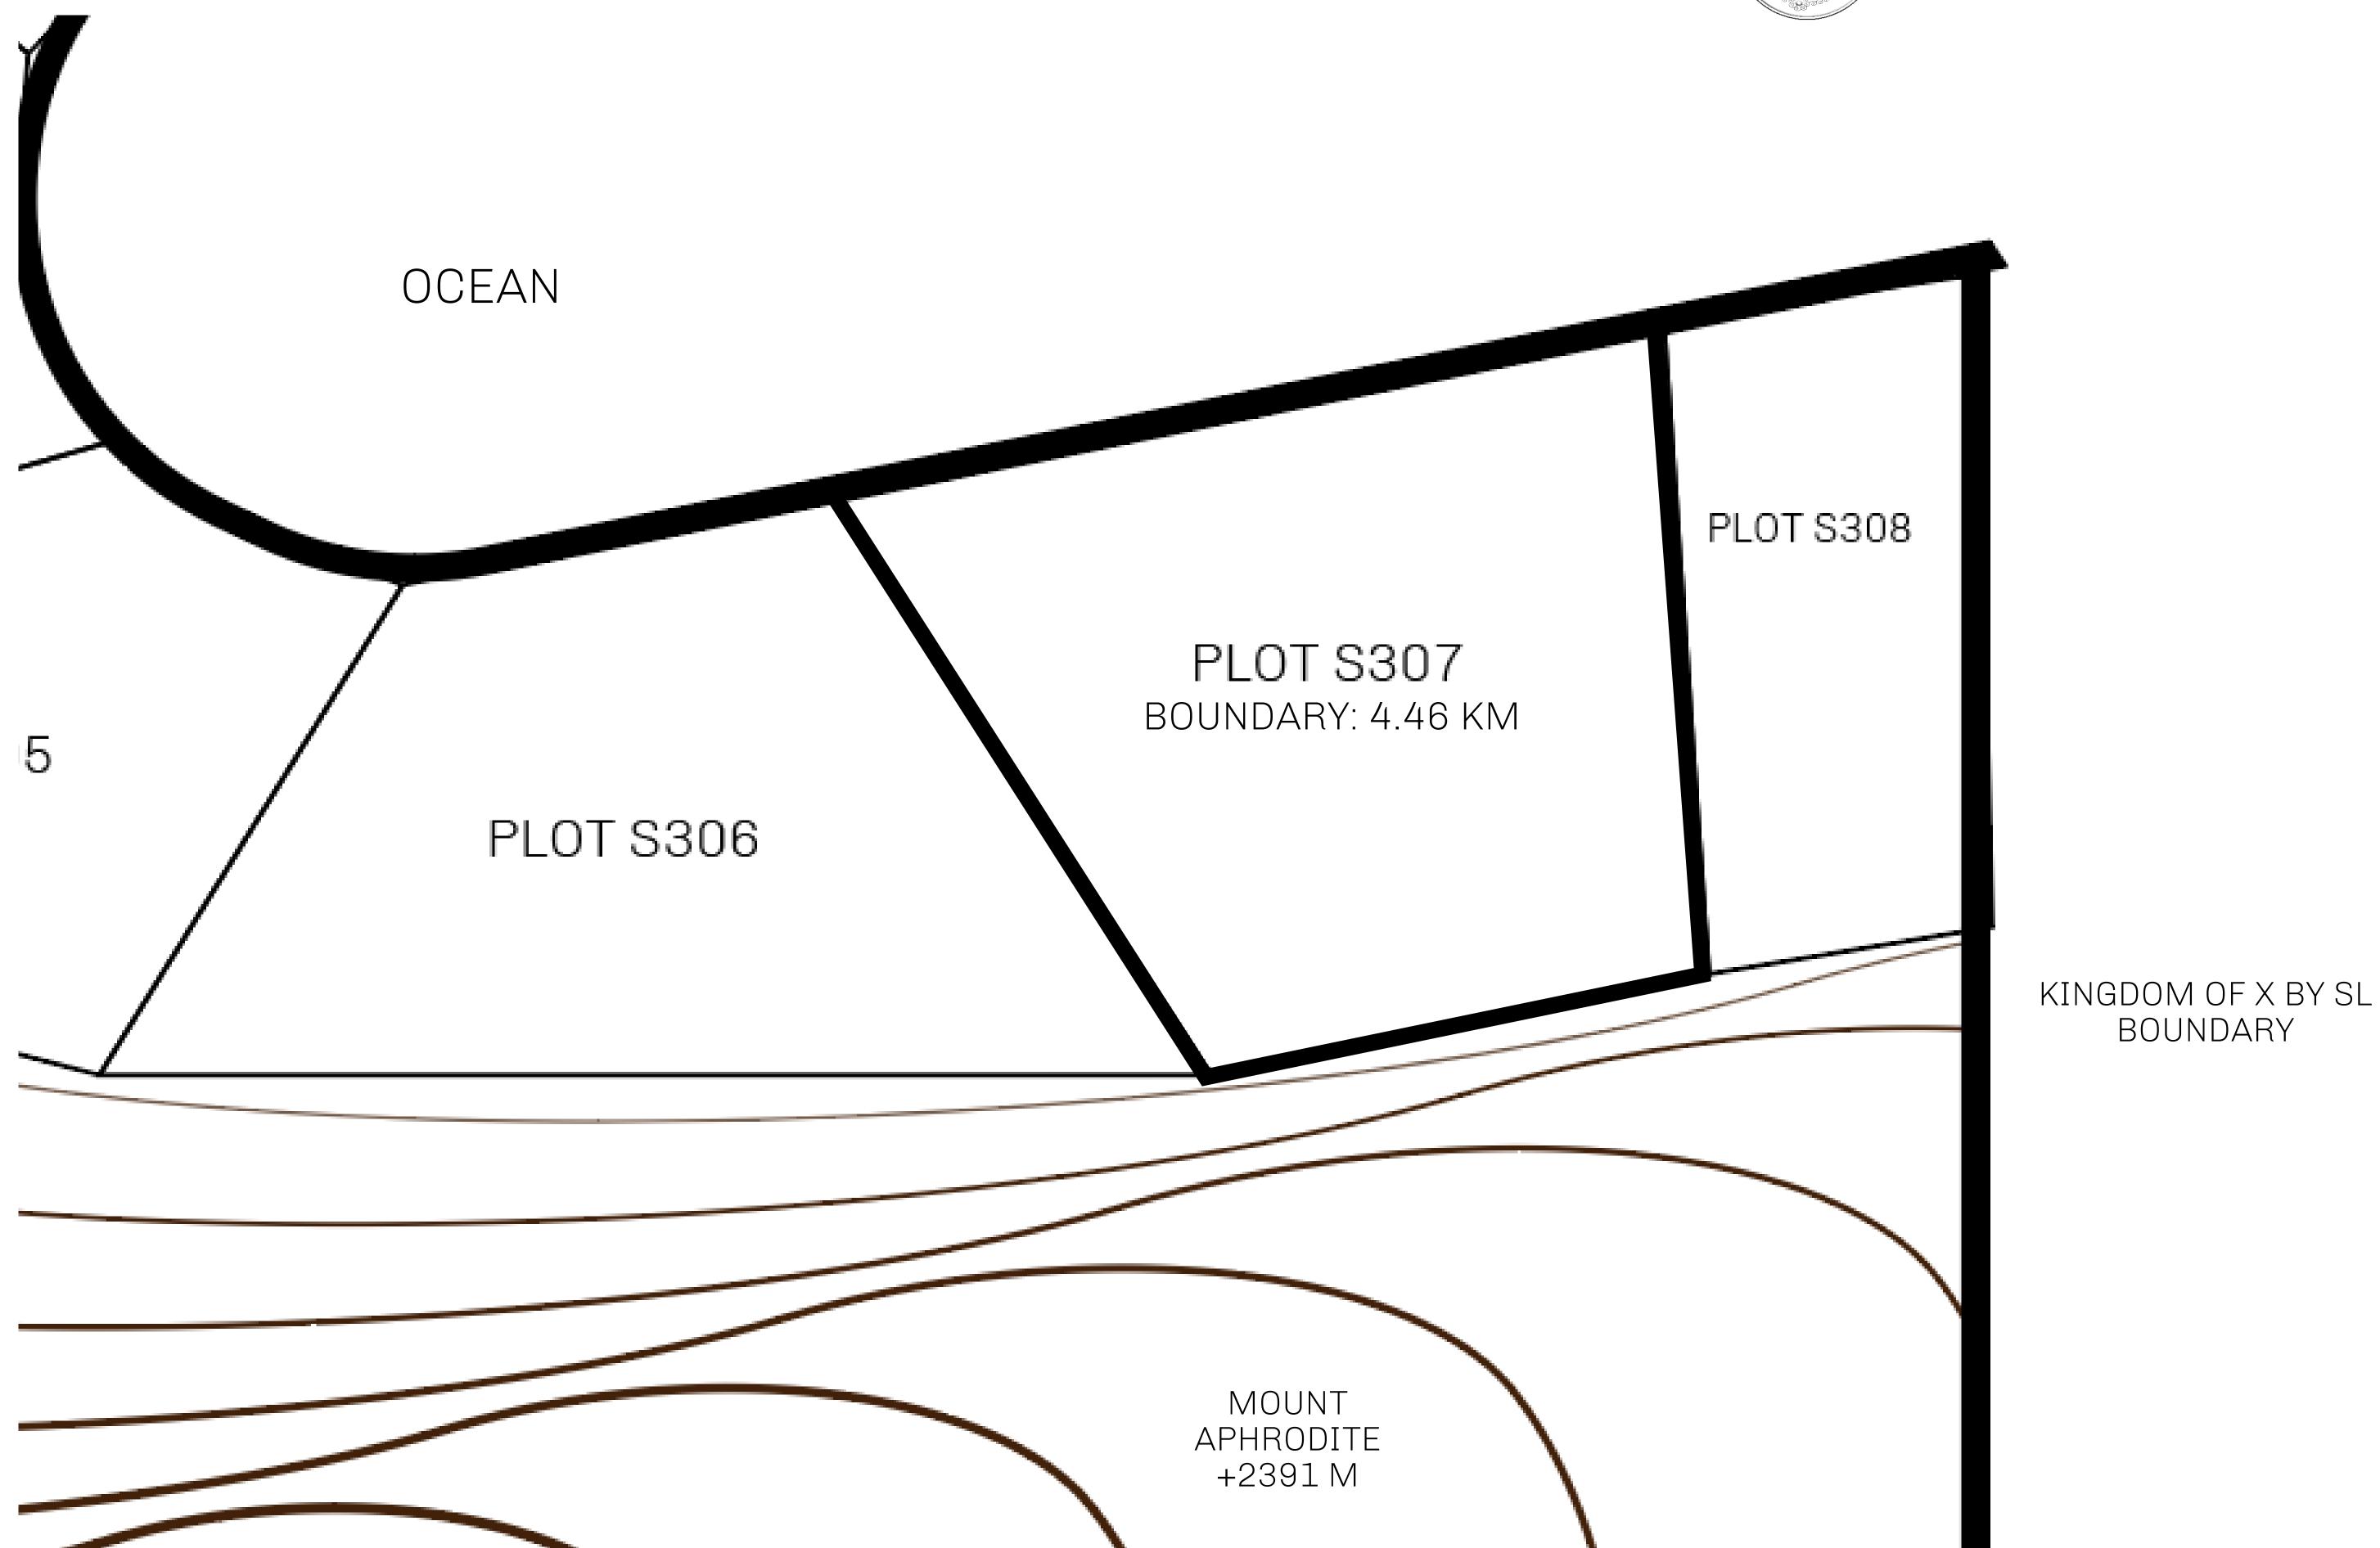

## LOOT NFT WORLD

PLOT S307-221121

### H.M. LNFT Land Registry

TITLE NUMBER

S307-221121

ADMINISTRATIVE AREA

ROYAUME DE SATOSHI

ISSUED 22 November 2021

SCALE **1/50000** 

OWNER ENTITLEMENT