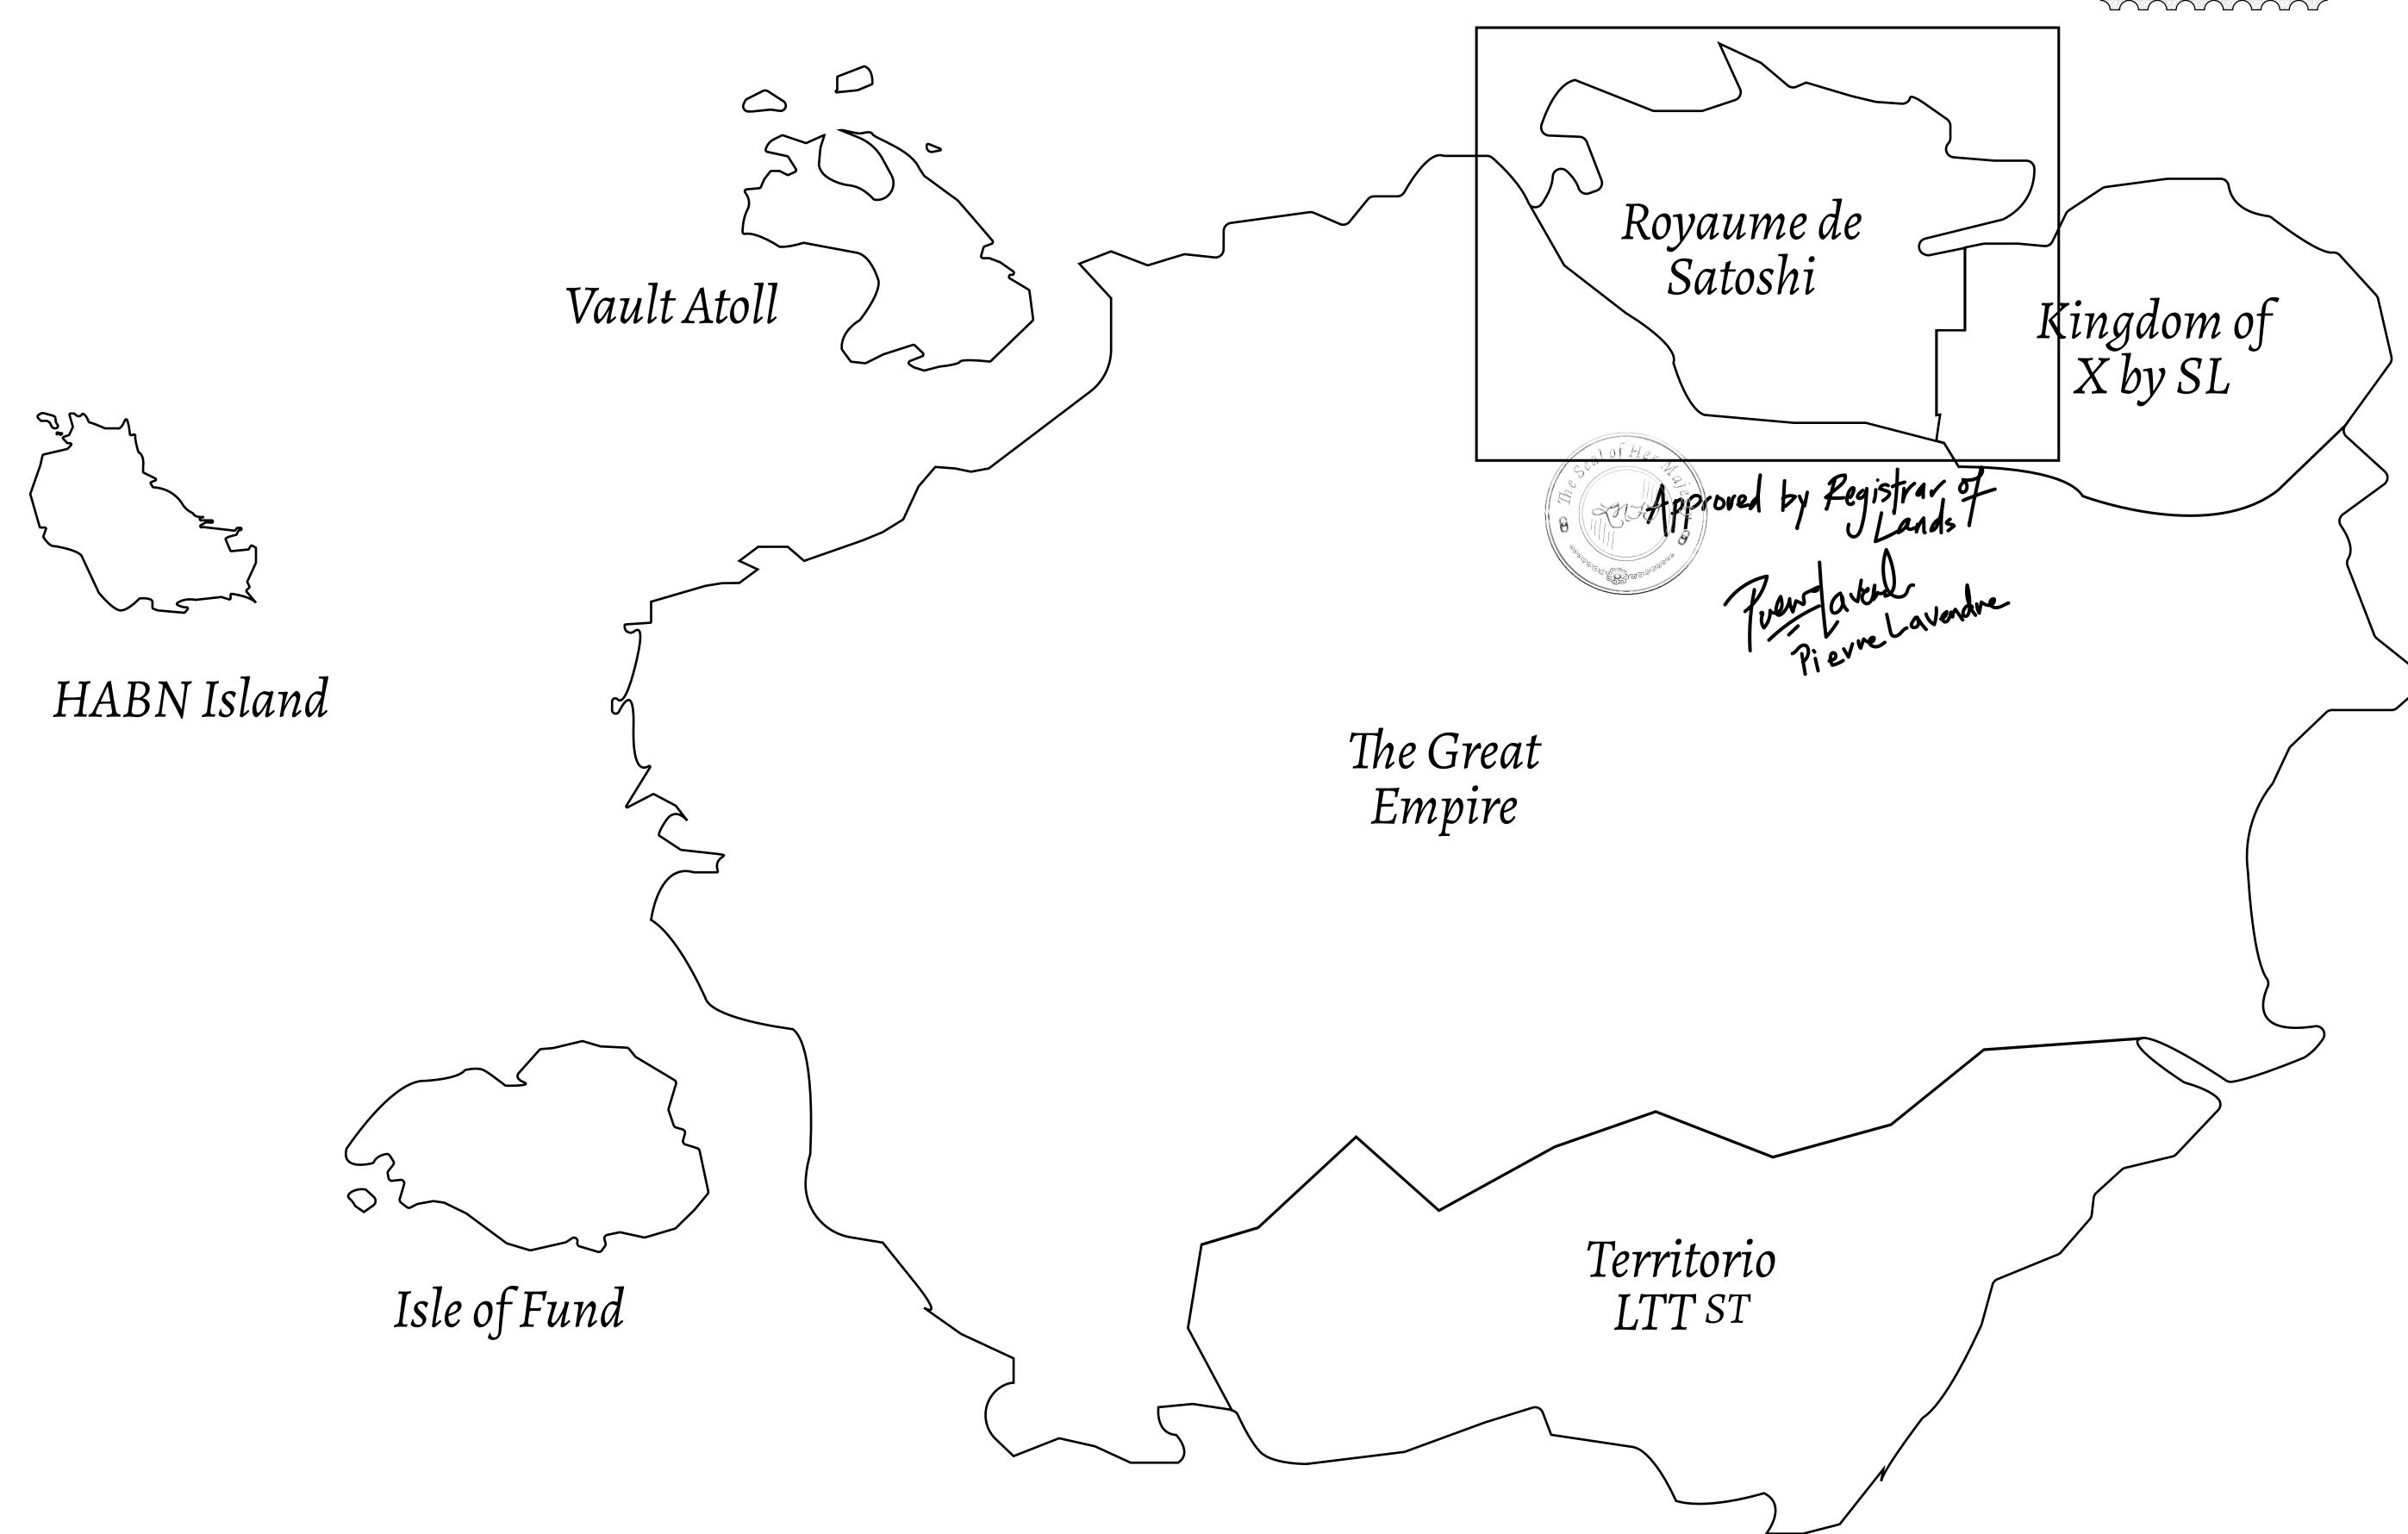

## GEOGRAPHY

COASTLINE 131 KM (81.40 MILES)

BORDERS OCEAN, THE GREAT EMPIRE, X BY SL

HIGHEST POINT MOUNT MEROPE +3588 M
LOWEST POINT THE PORT OF SATOSHI 0 M

PLOTS 331 SCALE 1:50000

## H.M. LNFT Land Registry

S306-221121

TITLE NUMBER

ADMINISTRATIVE AREA

ROYAUME DE SATOSHI

ISSUED 22 November 2021

SCALE **1/50000** 

Type W-SL: Share of 1% of all LTT redeemed based on number of NFT Stories minted;