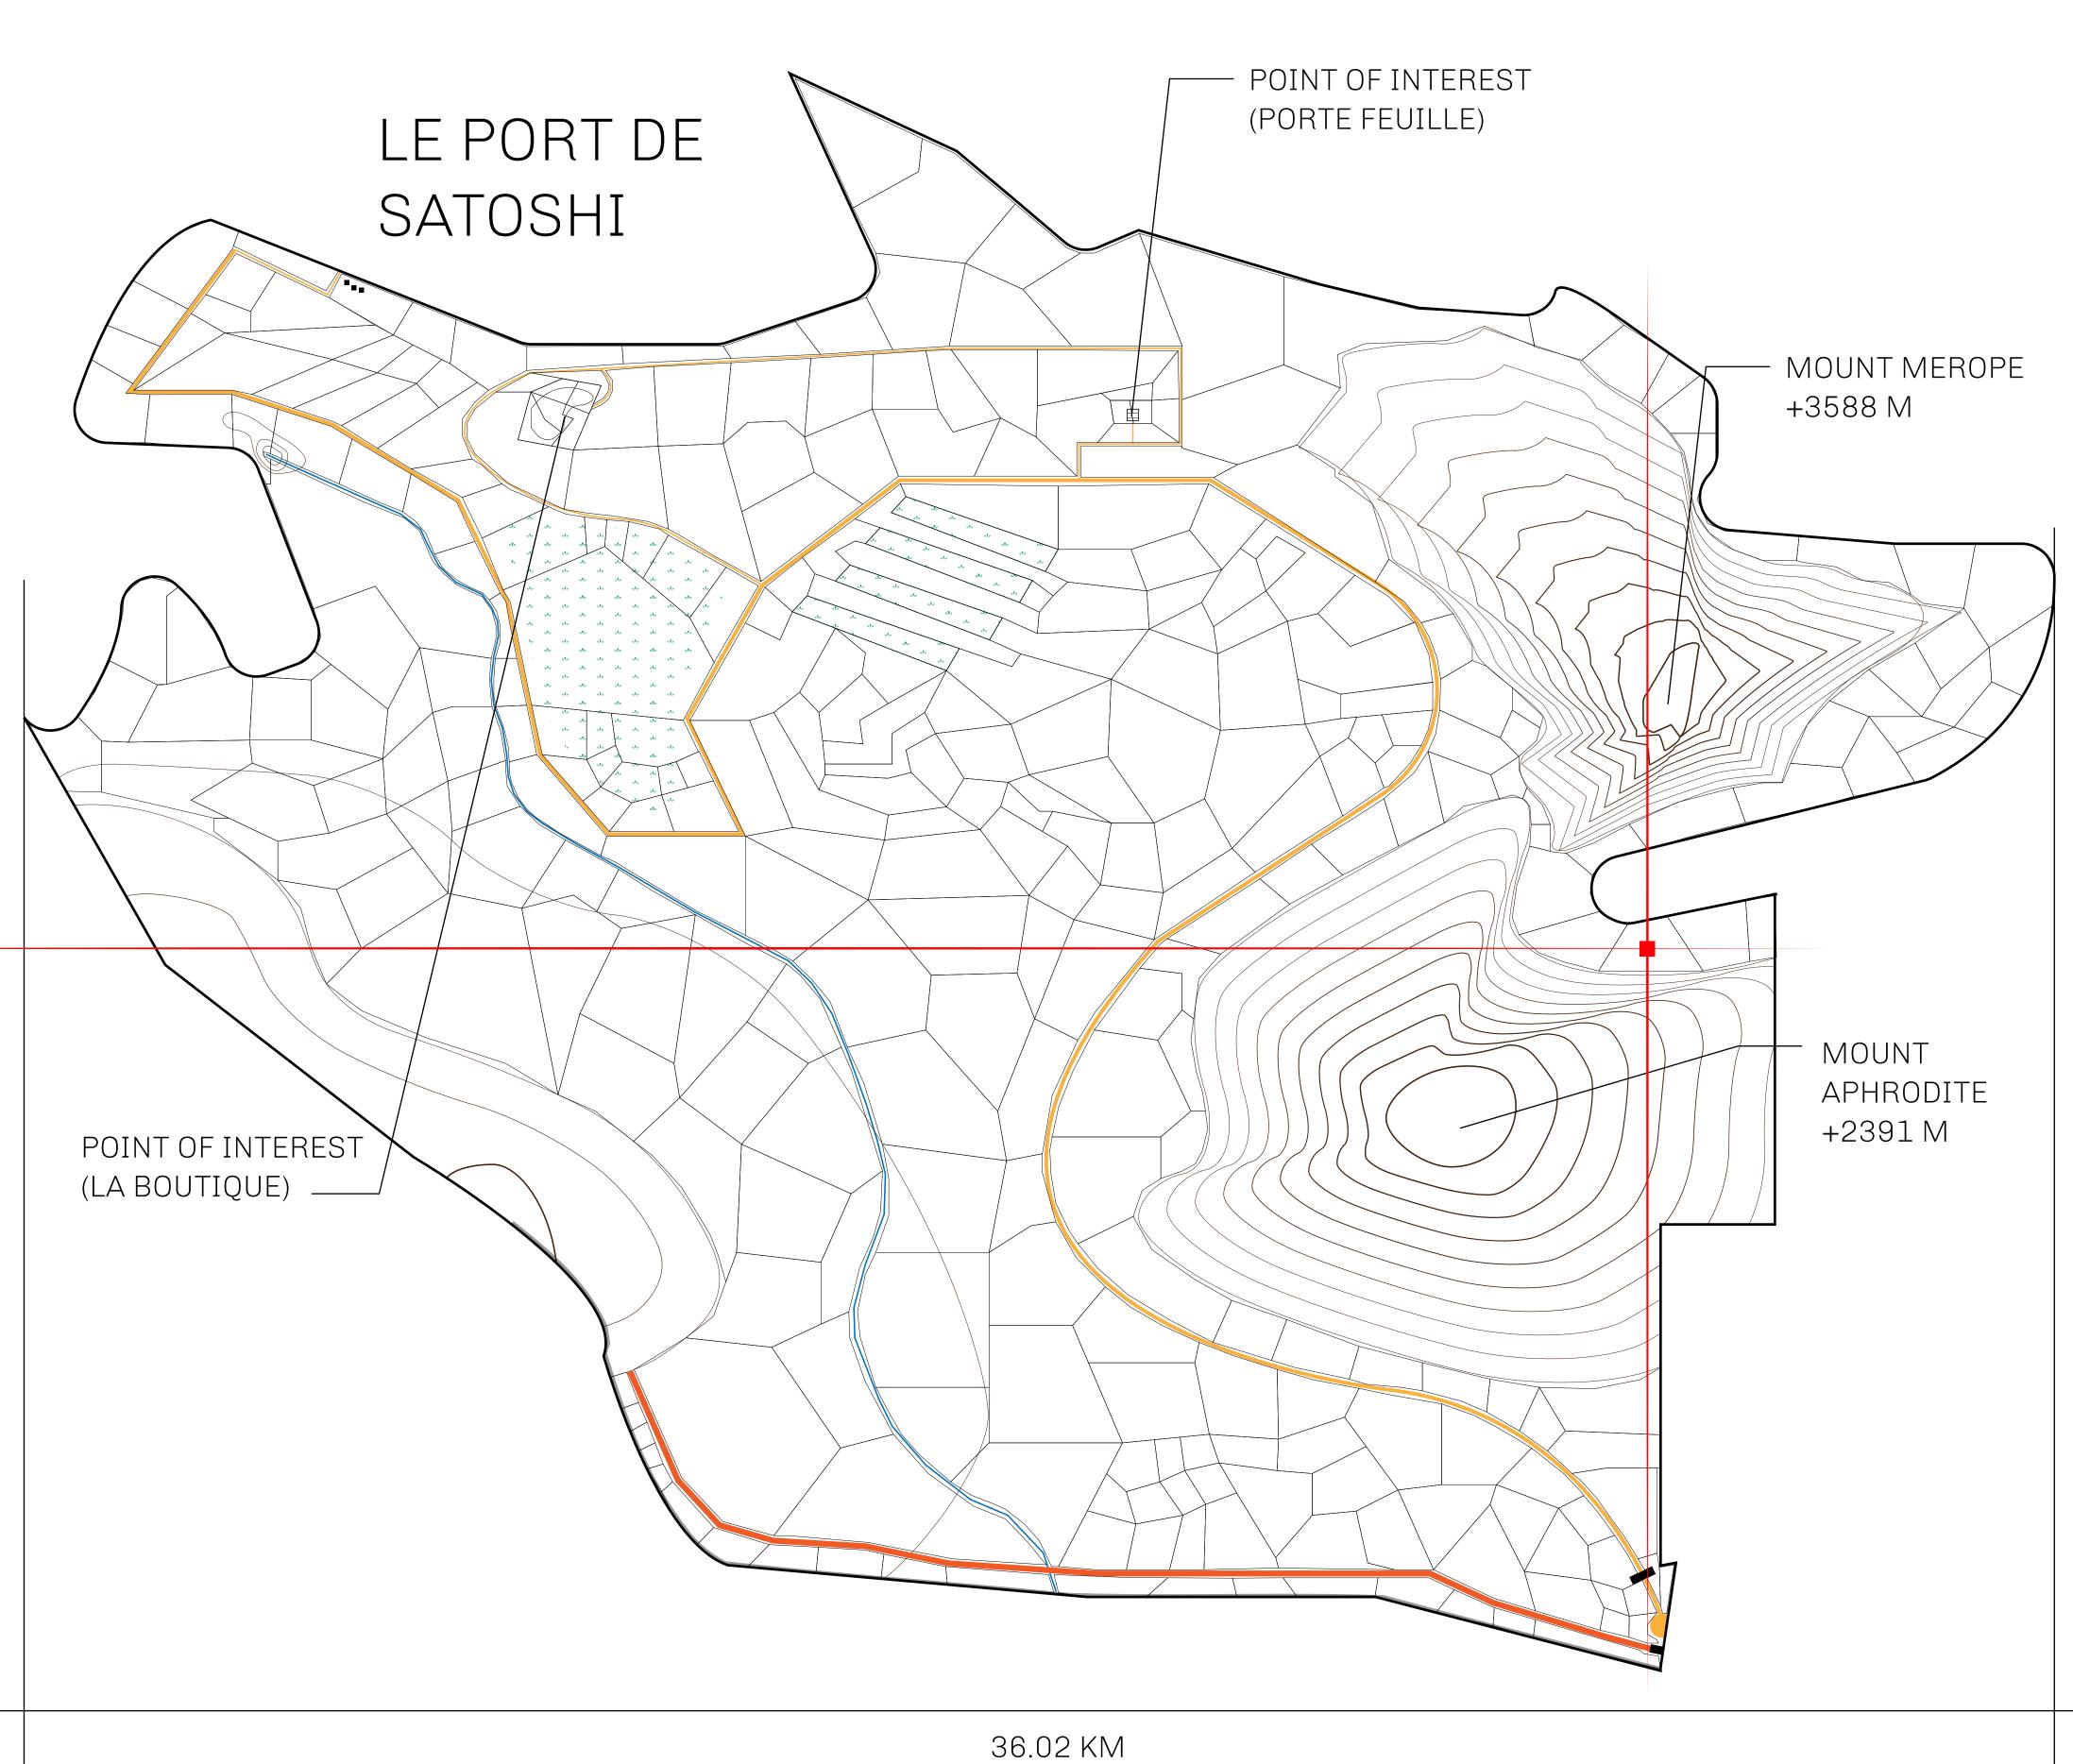

## GEOGRAPHY

COASTLINE 131 KM (81.40 MILES)

BORDERS OCEAN, THE GREAT EMPIRE, X BY SL

HIGHEST POINT MOUNT MEROPE +3588 M
LOWEST POINT THE PORT OF SATOSHI 0 M

PLOTS 331 SCALE 1:50000

## LES SULTANS

A place of stunning beauty, Le Royaume is known for its exquisite shopping, parks, and grand boulevards. Satoshi's Lounge (the area of La Boutique and Porte Feuille) offers limited-edition and unique items only available for sale in LTT. Land, all sorts of embellishments, and widgets are sold exclusively here. All items are offered first on auction for 24 hours (with a reserve price), and if the reserve is not met, they are listed in a buy-it-now format (reserve price, plus 10%).