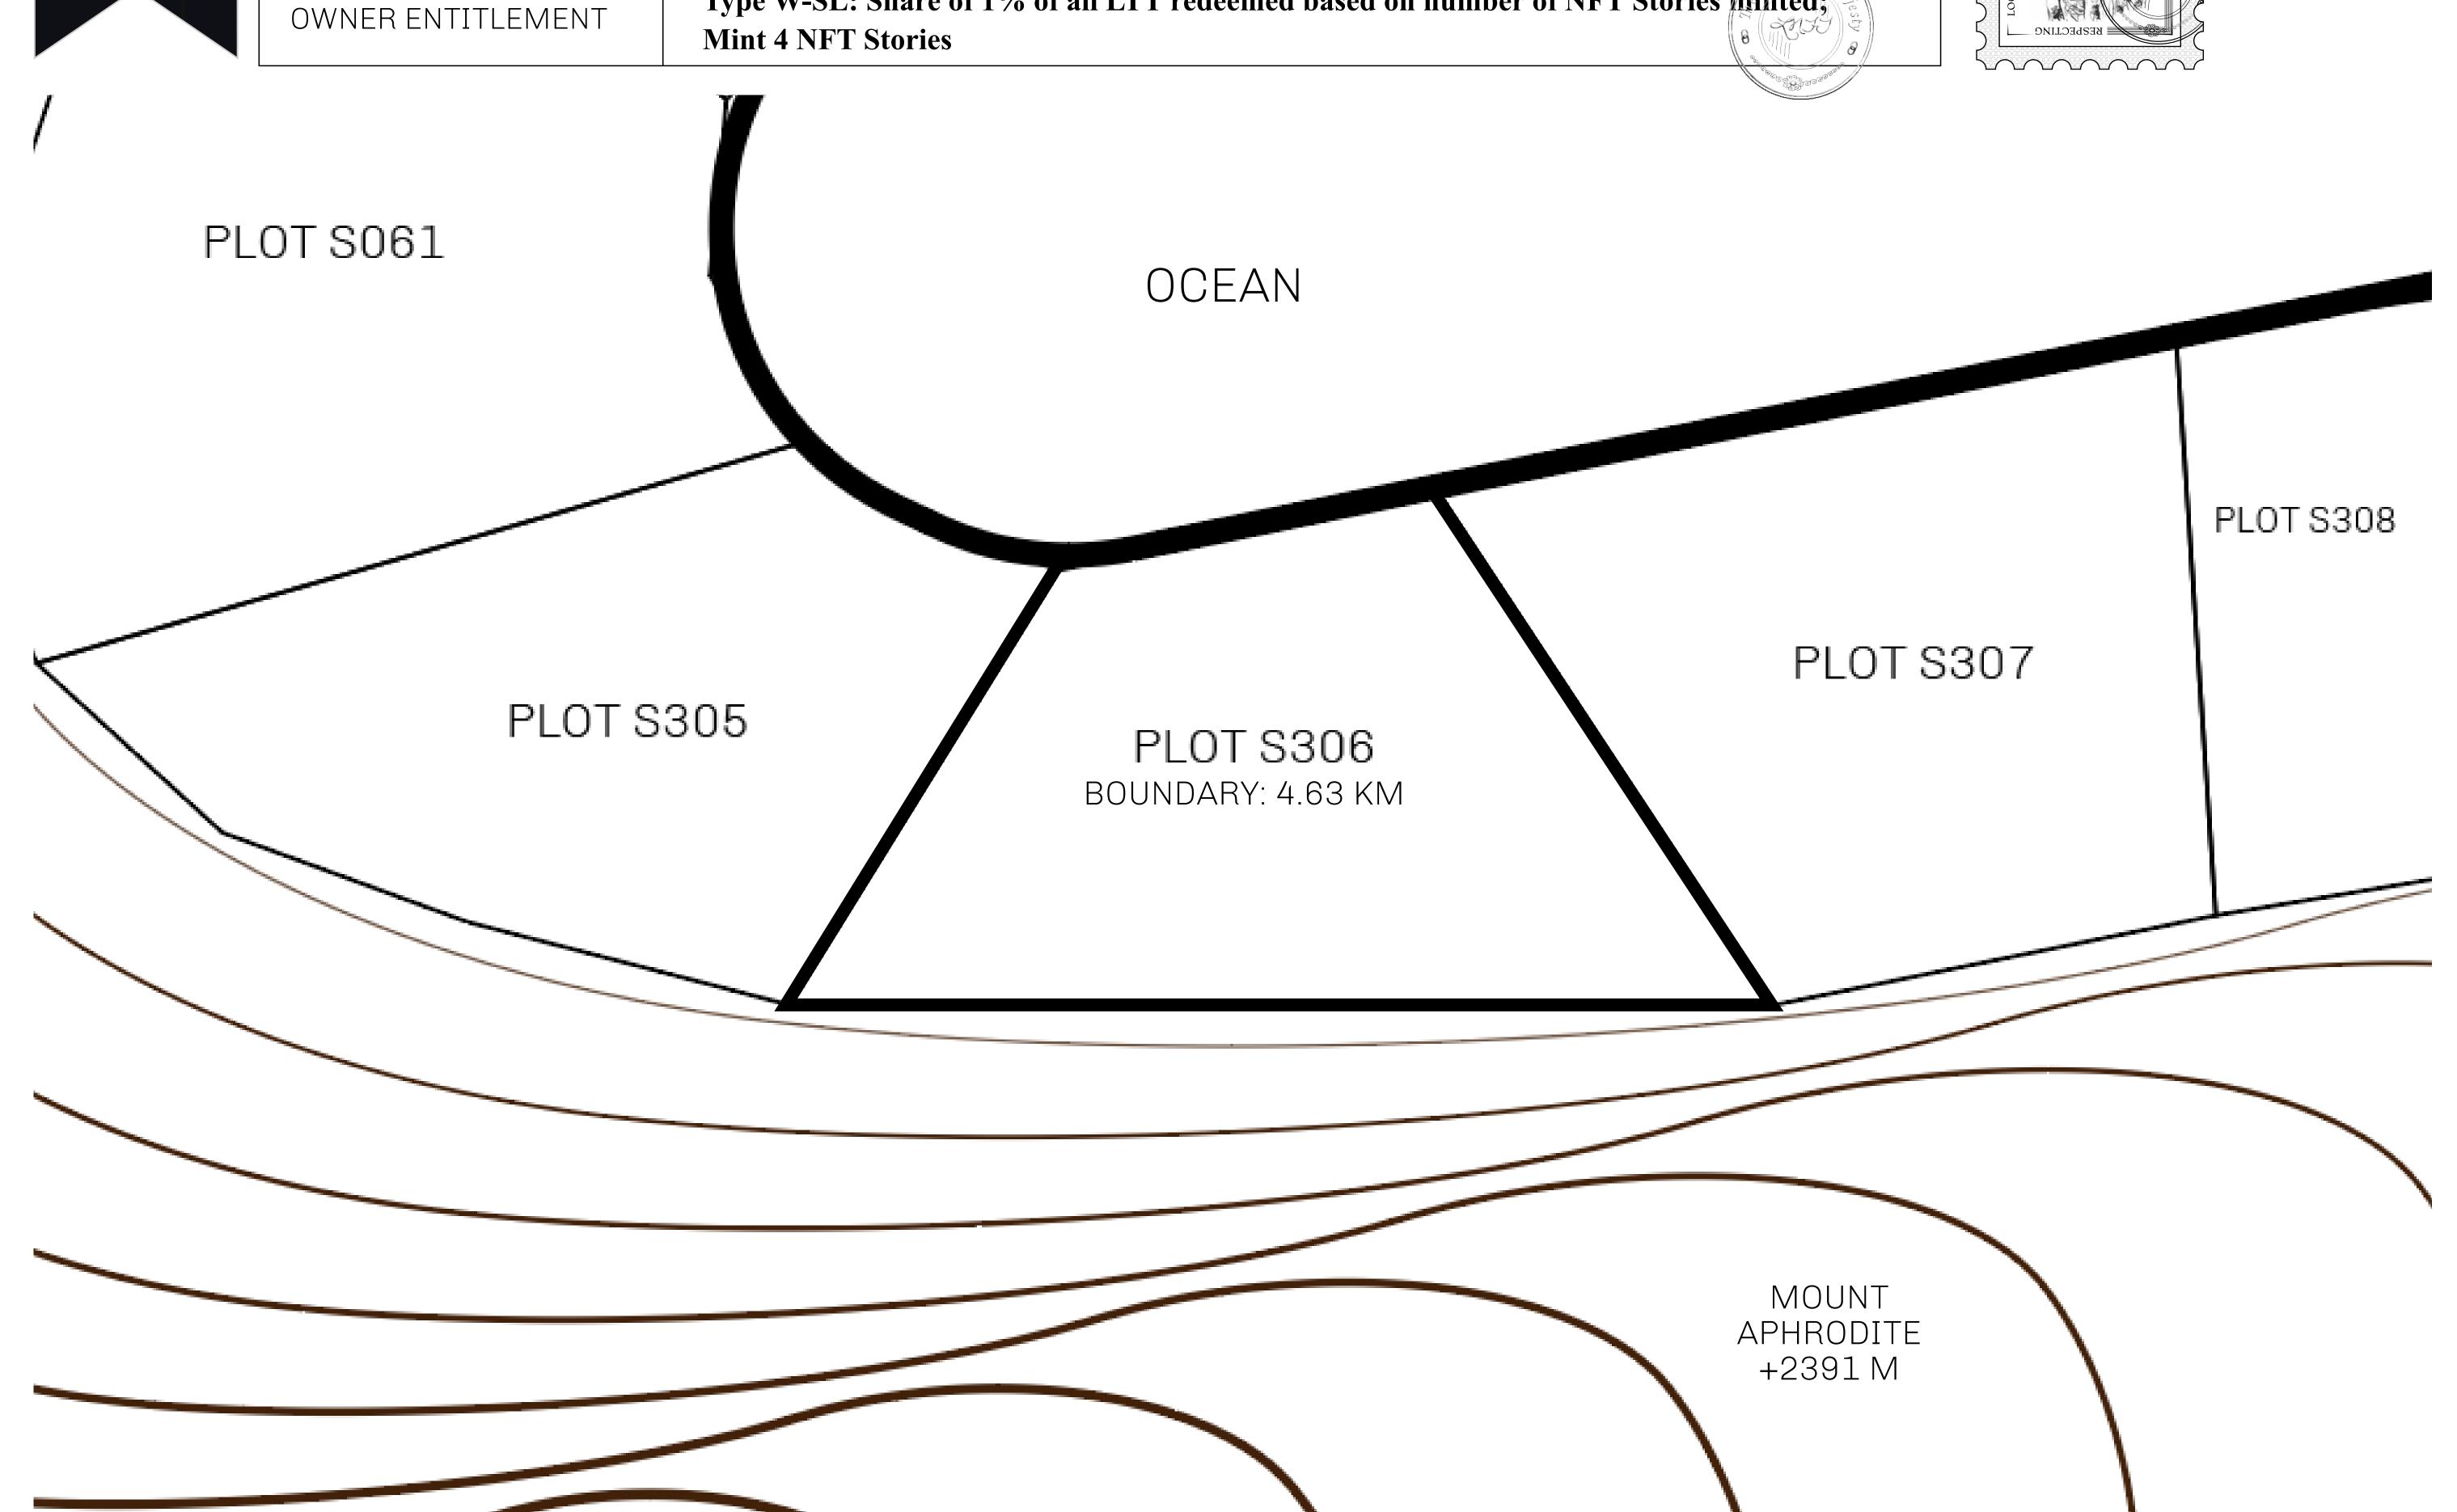

## LOOT NFT WORLD

PLOT S306-221121

## GEOGRAPHY

COASTLINE 131 KM (81.40 MILES)

BORDERS OCEAN, THE GREAT EMPIRE, X BY SL

HIGHEST POINT MOUNT MEROPE +3588 M
LOWEST POINT THE PORT OF SATOSHI 0 M

PLOTS 331 SCALE 1:50000

## H.M. LNFT Land Registry

S306-221121

TITLE NUMBER

ADMINISTRATIVE AREA

ROYAUME DE SATOSHI

ISSUED 22 November 2021

SCALE **1/50000** 

Type W-SL: Share of 1% of all LTT redeemed based on number of NFT Stories minted;