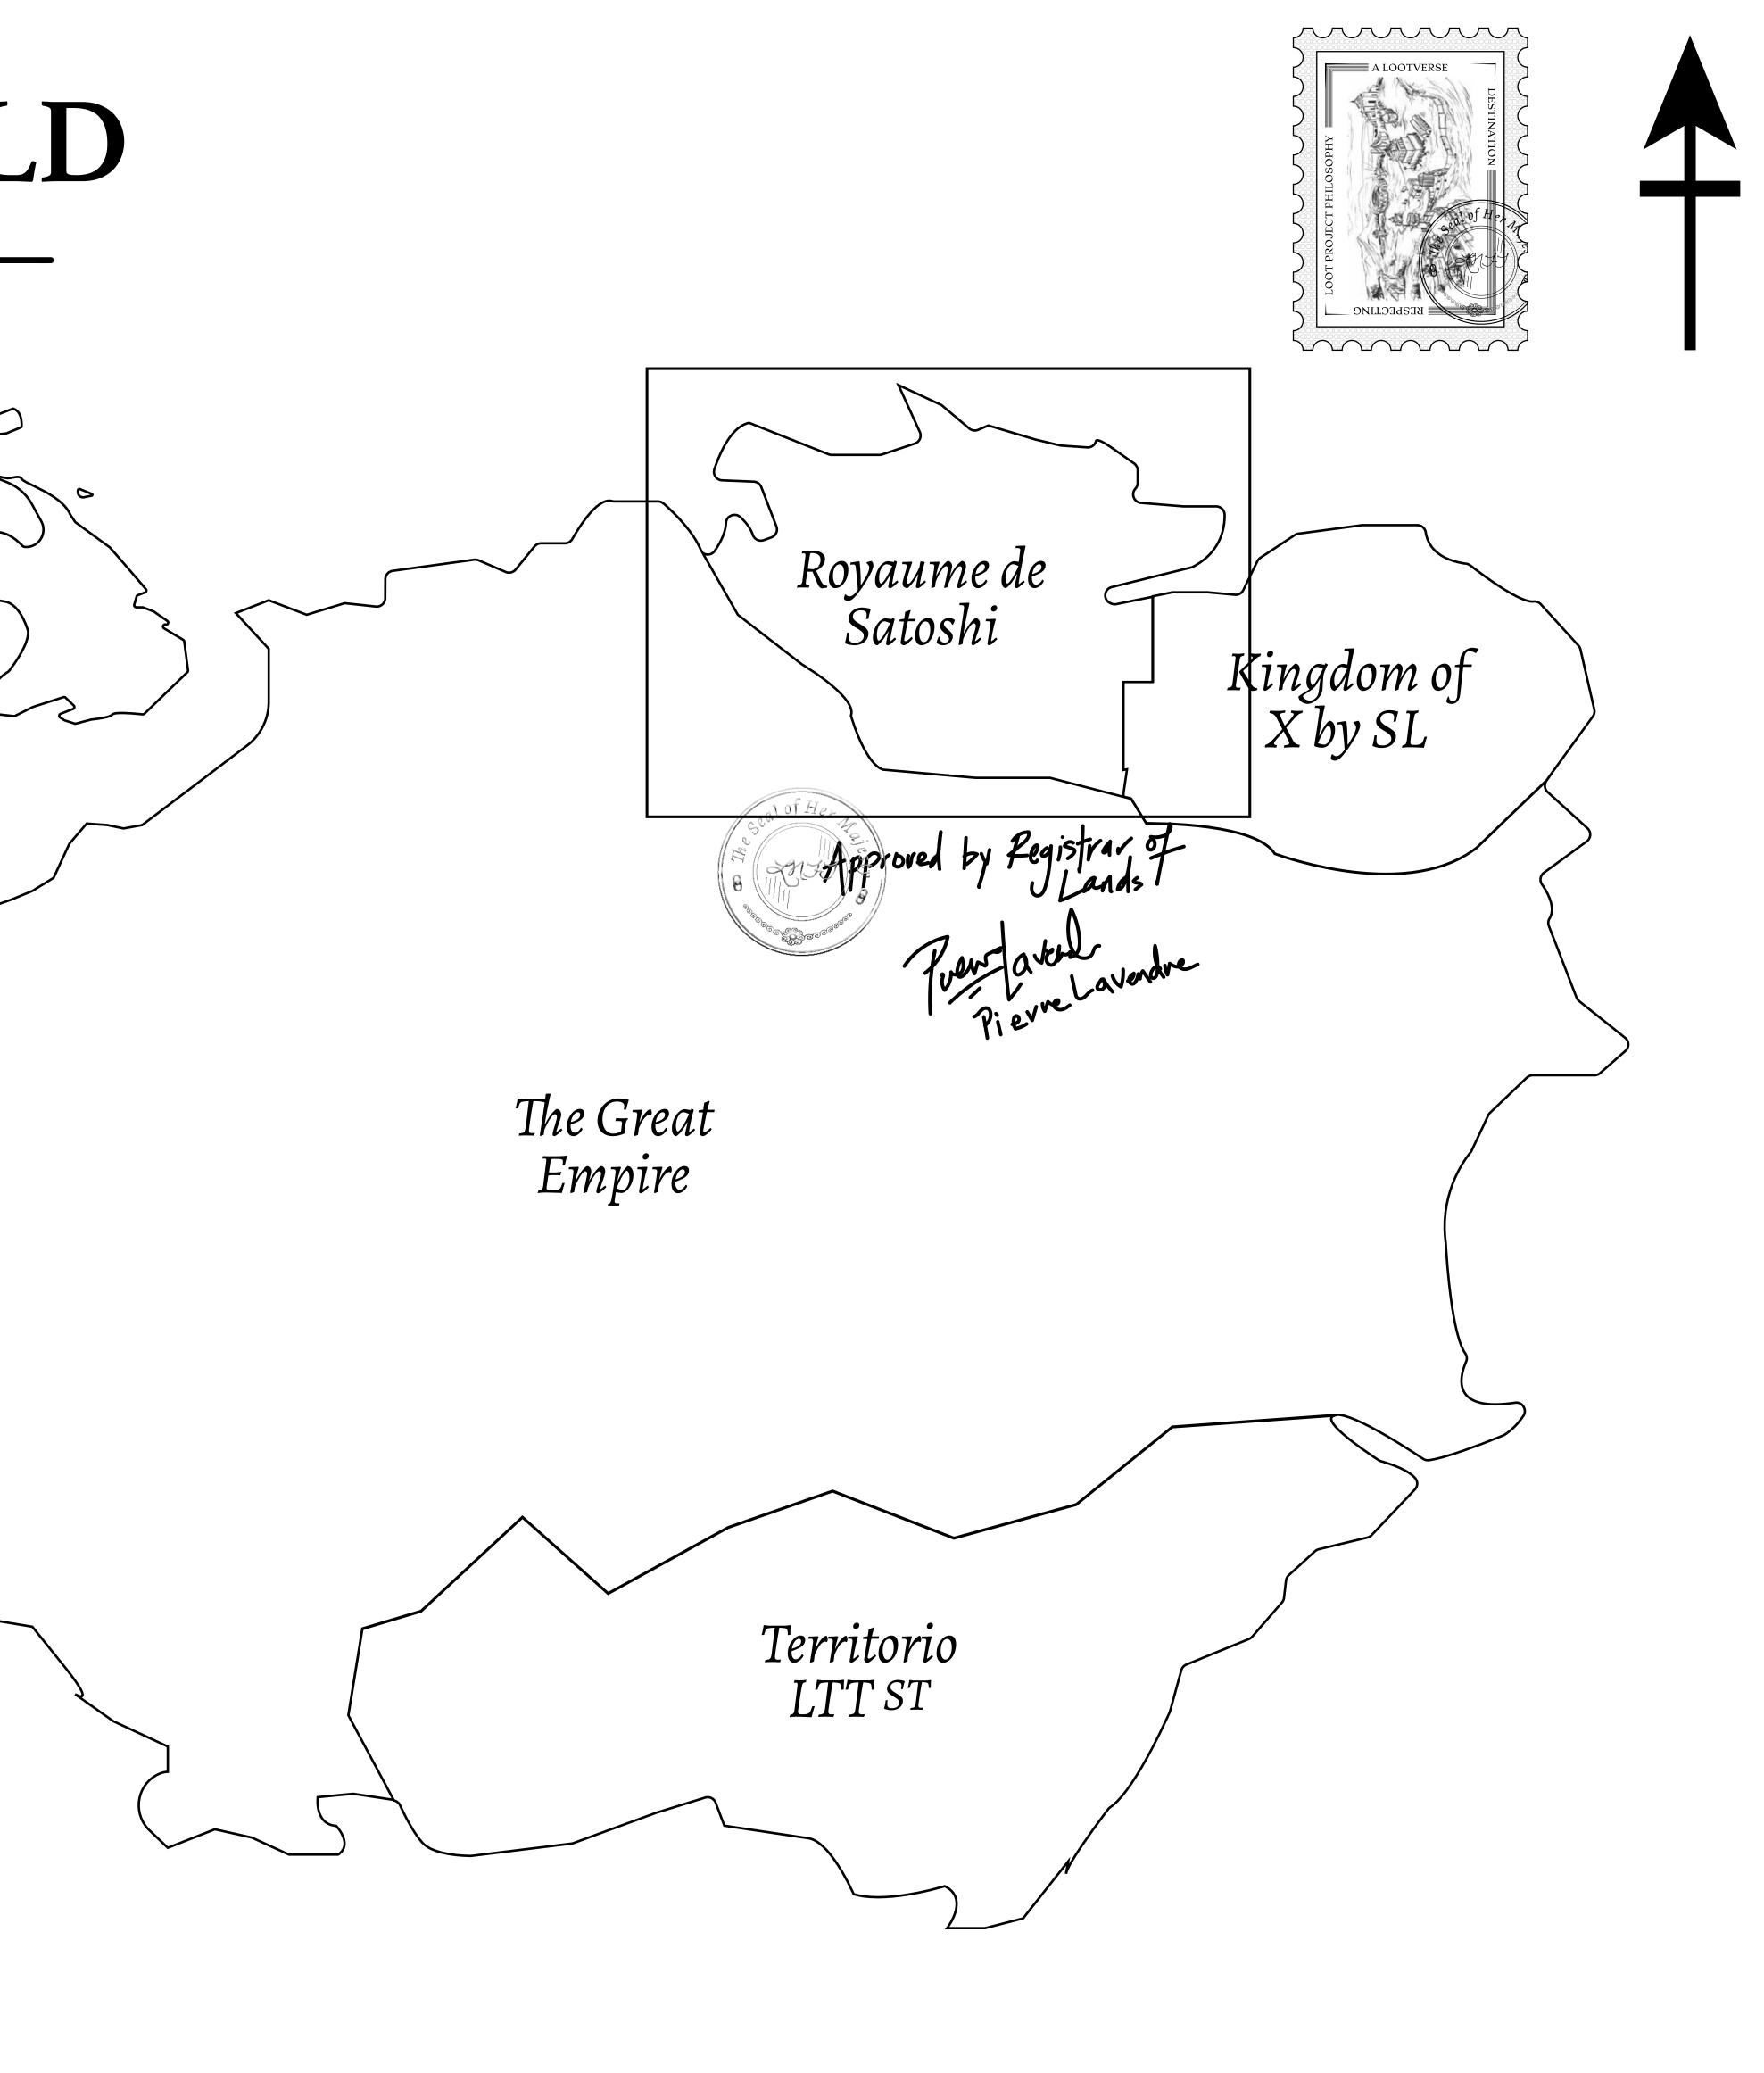

## LES SULTANS

A place of stunning beauty, Le Royaume is known for its exquisite shopping, parks, and grand boulevards. Satoshi's Lounge (the area of La Boutique and Porte Feuille) offers limited-edition and unique items only available for sale in LTT. Land, all sorts of embellishments, and widgets are sold exclusively here. All items are offered first on auction for 24 hours (with a reserve price), and if the reserve is not met, they are listed in a buy-it-now format (reserve price, plus 10%).

|                  | SATOSHI                            |
|------------------|------------------------------------|
|                  |                                    |
|                  |                                    |
|                  |                                    |
|                  |                                    |
|                  |                                    |
|                  |                                    |
| PLOT S305-111121 |                                    |
|                  |                                    |
|                  | POINT OF INTEREST<br>(LA BOUTIQUE) |
|                  |                                    |
|                  |                                    |
|                  |                                    |
|                  |                                    |
|                  |                                    |
|                  |                                    |