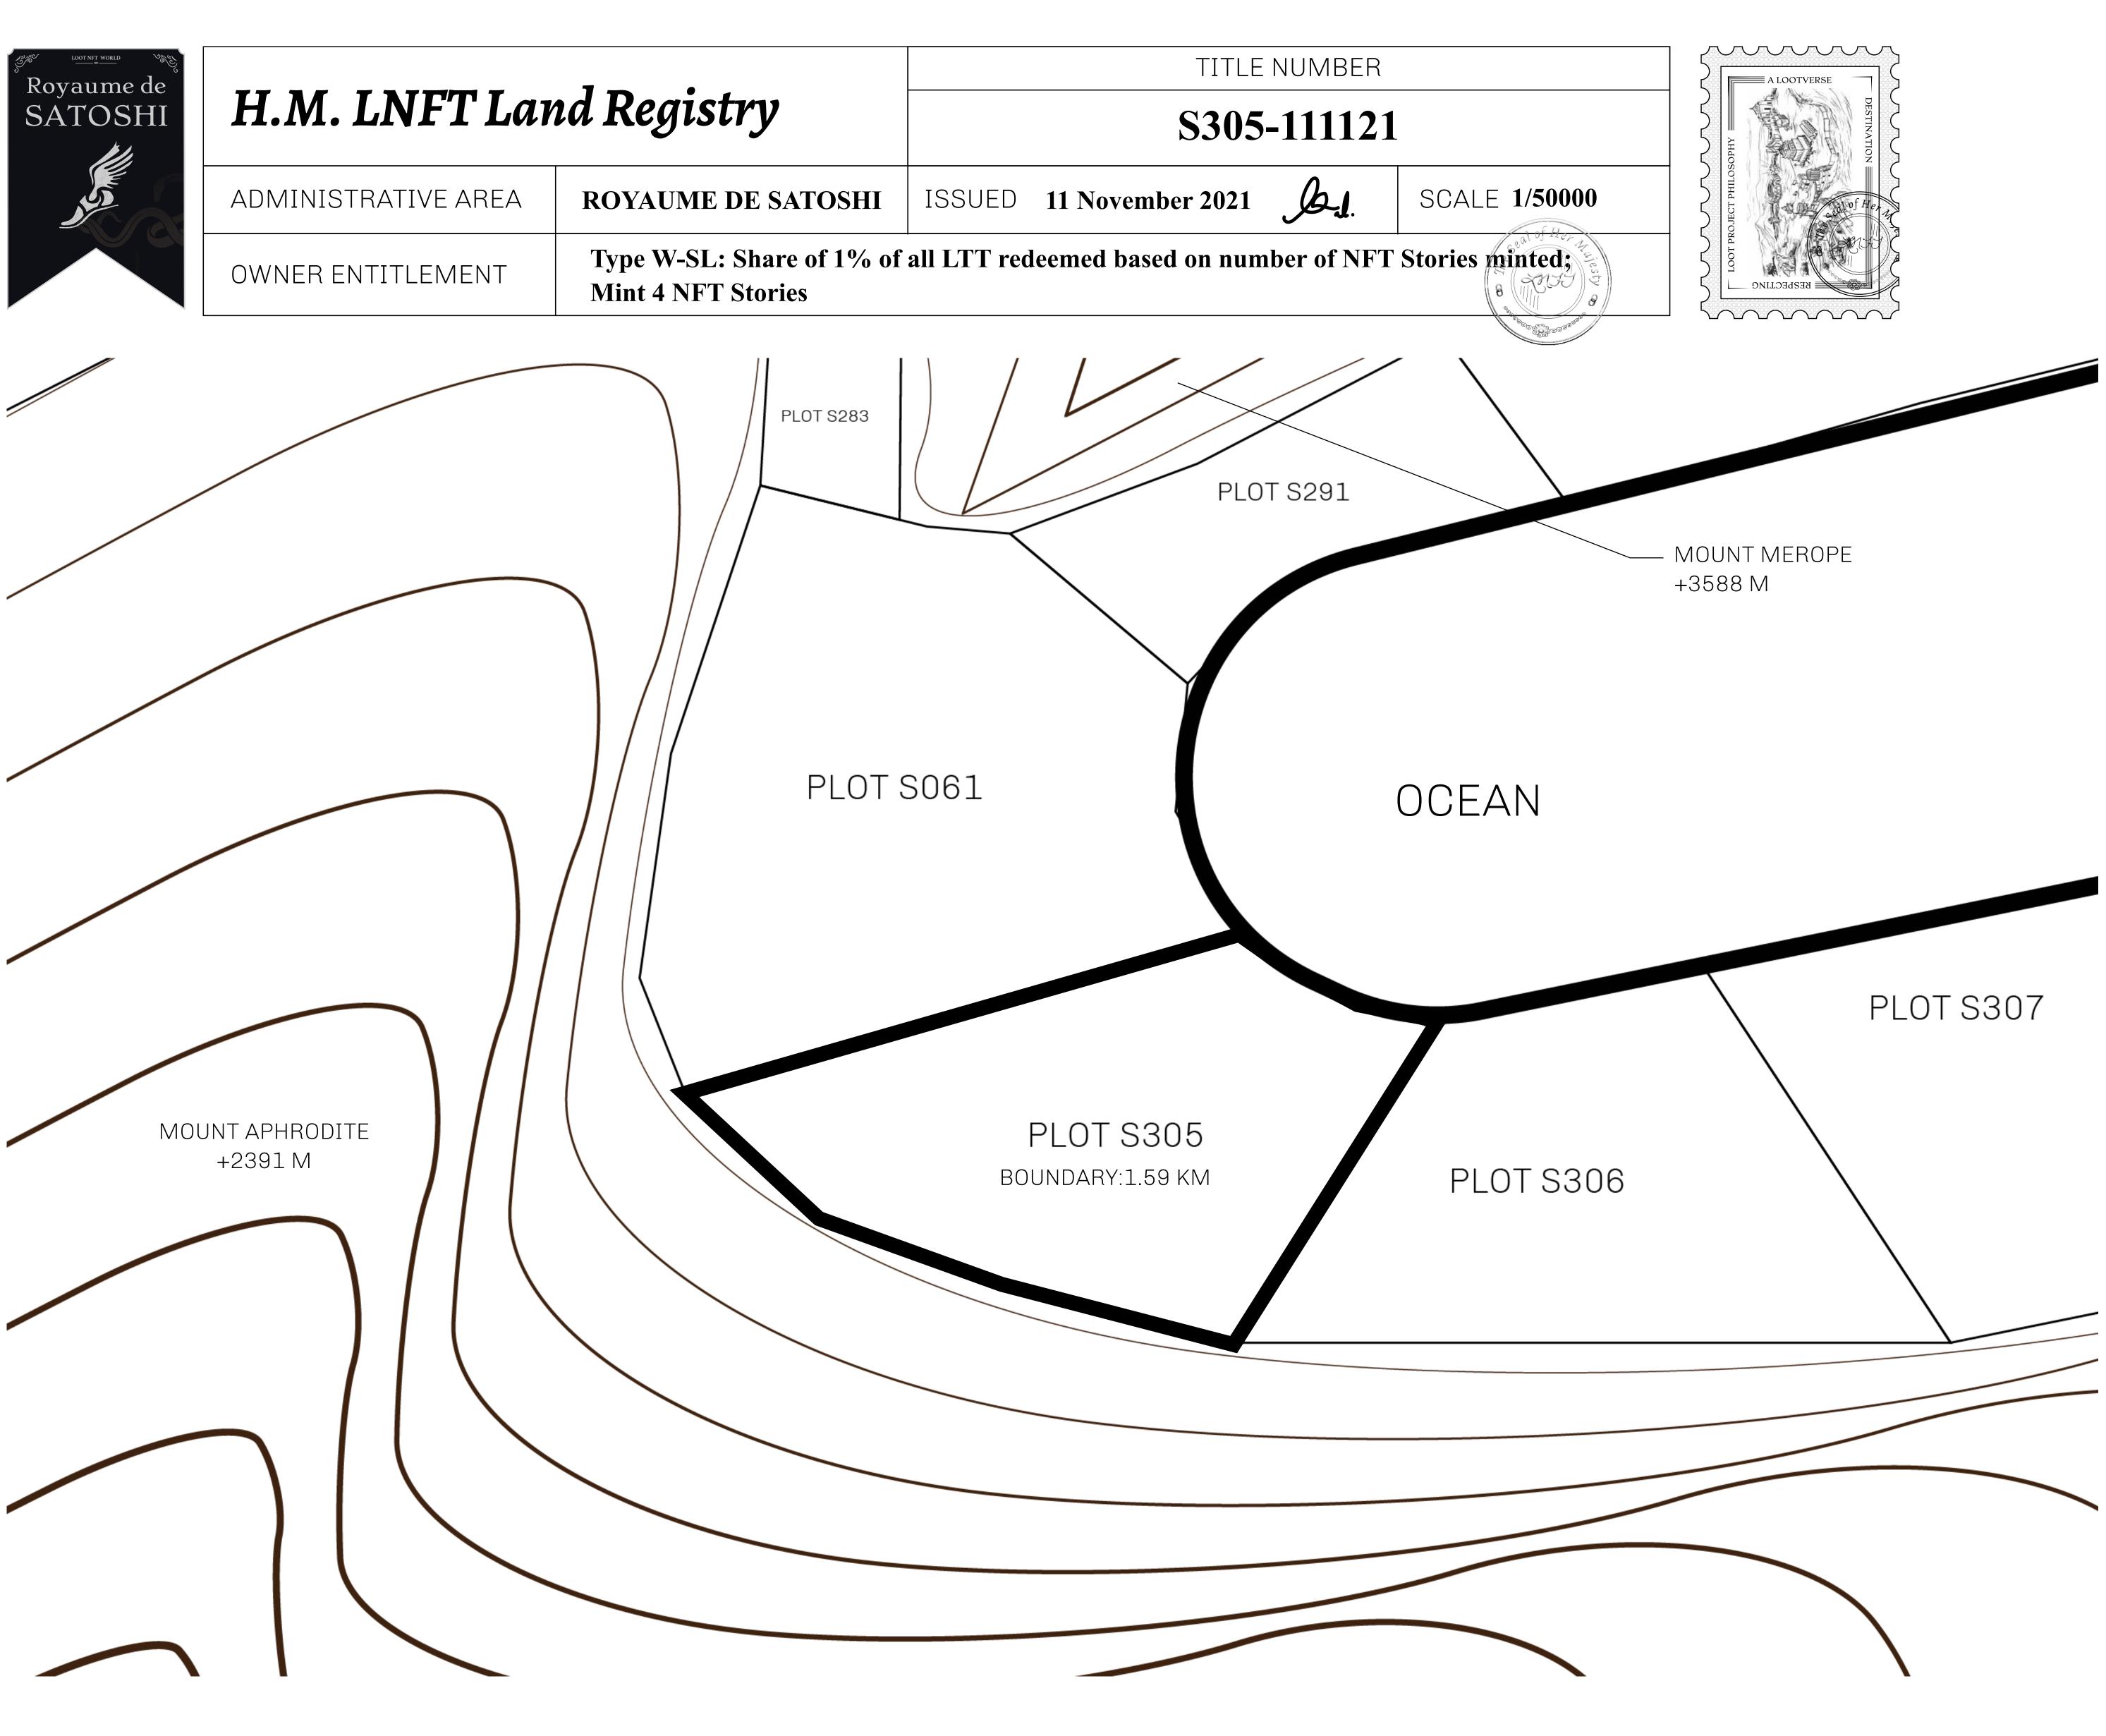

|                  | SATOSHI                            |
|------------------|------------------------------------|
|                  |                                    |
|                  |                                    |
|                  |                                    |
|                  |                                    |
|                  |                                    |
|                  |                                    |
| PLOT S305-111121 |                                    |
|                  |                                    |
|                  | POINT OF INTEREST<br>(LA BOUTIQUE) |
|                  |                                    |
|                  |                                    |
|                  |                                    |
|                  |                                    |
|                  |                                    |
|                  |                                    |