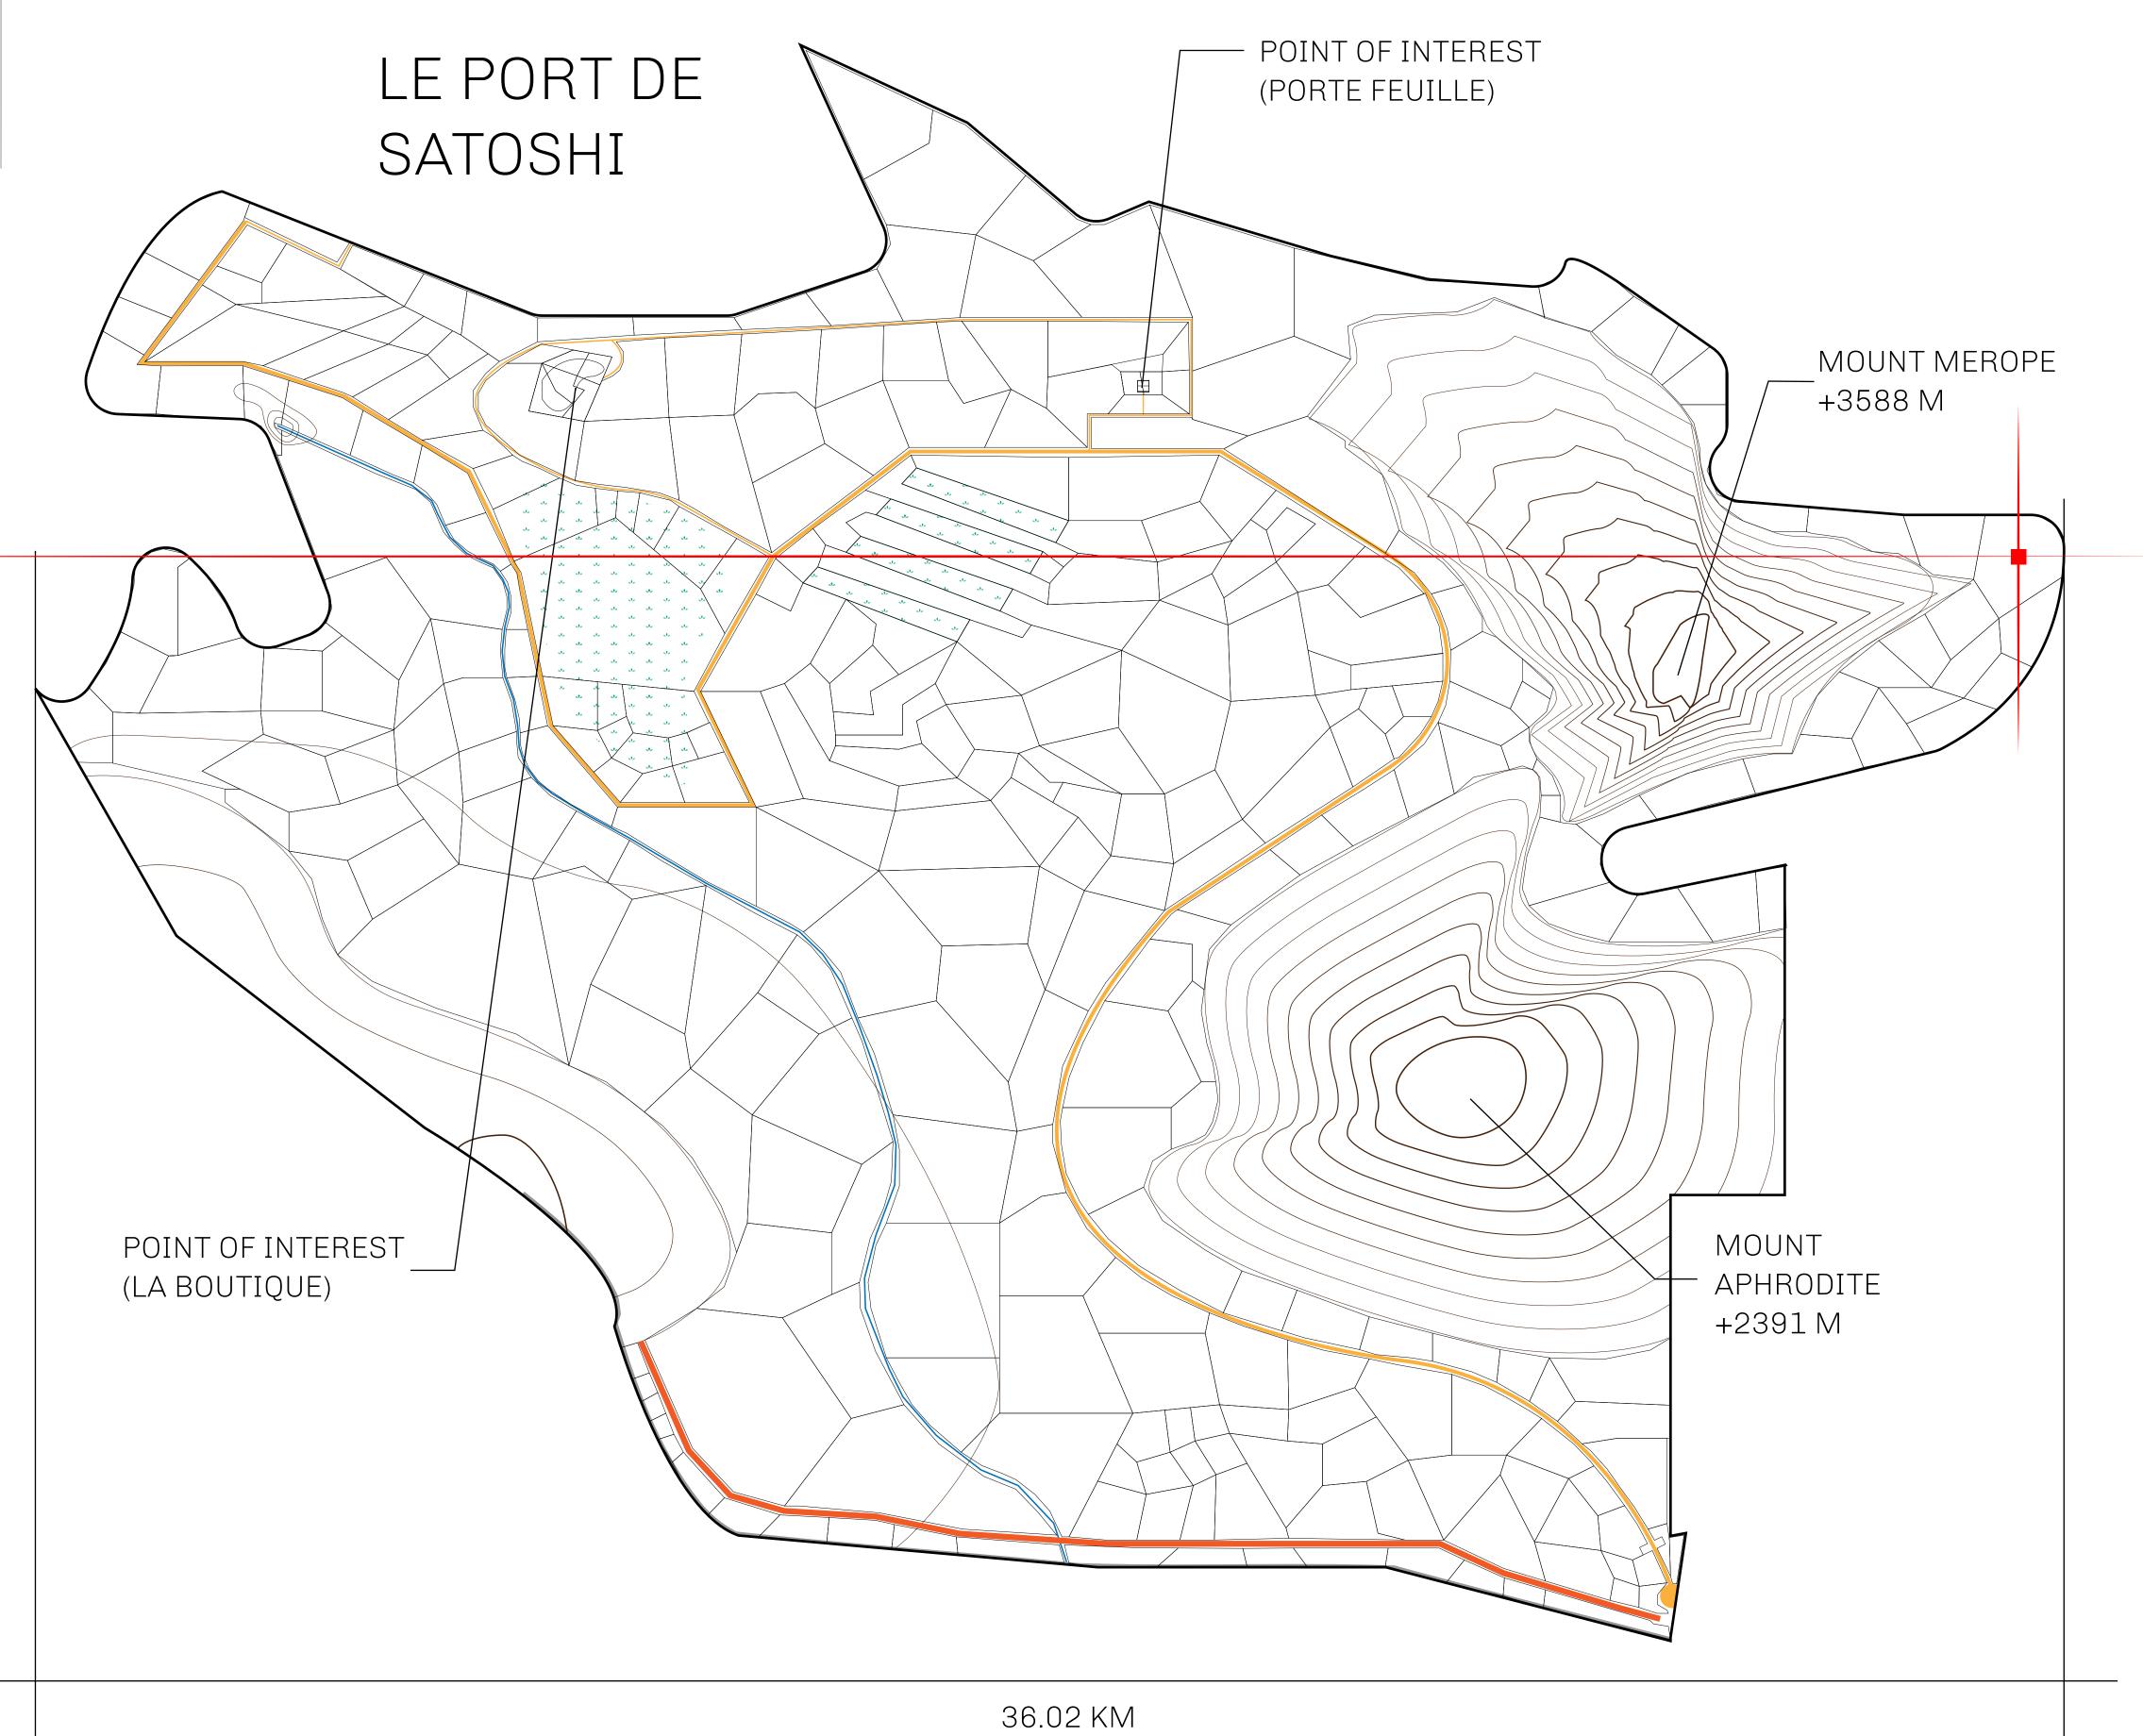

## LES SULTANS

A place of stunning beauty, Le Royaume is known for its exquisite shopping, parks, and grand boulevards. Satoshi's Lounge (the area of La Boutique and Porte Feuille) offers limited-edition and unique items only available for sale in LTT. Land, all sorts of embellishments, and widgets are sold exclusively here. All items are offered first on auction for 24 hours (with a reserve price), and if the reserve is not met, they are listed in a buy-it-now format (reserve price, plus 10%).

## GEOGRAPHY

COASTLINE 131 KM (81.40 MILES)

BORDERS OCEAN, THE GREAT EMPIRE, X BY SL

HIGHEST POINT MOUNT MEROPE +3588 M
LOWEST POINT THE PORT OF SATOSHI 0 M

PLOTS 331 SCALE 1:50000

| H.M. LNFT Land Registry |                                                                                                      | TITLE NUMBER |                  |     |               |
|-------------------------|------------------------------------------------------------------------------------------------------|--------------|------------------|-----|---------------|
|                         |                                                                                                      | S304-221121  |                  |     |               |
| ADMINISTRATIVE AREA     | ROYAUME DE SATOSHI                                                                                   | ISSUED       | 22 November 2021 | BJ. | SCALE 1/50000 |
| OWNER ENTITLEMENT       | Type W-SL: Share of 1% of all LTT redeemed based on number of NFT Stories minted; Mint 4 NFT Stories |              |                  |     |               |