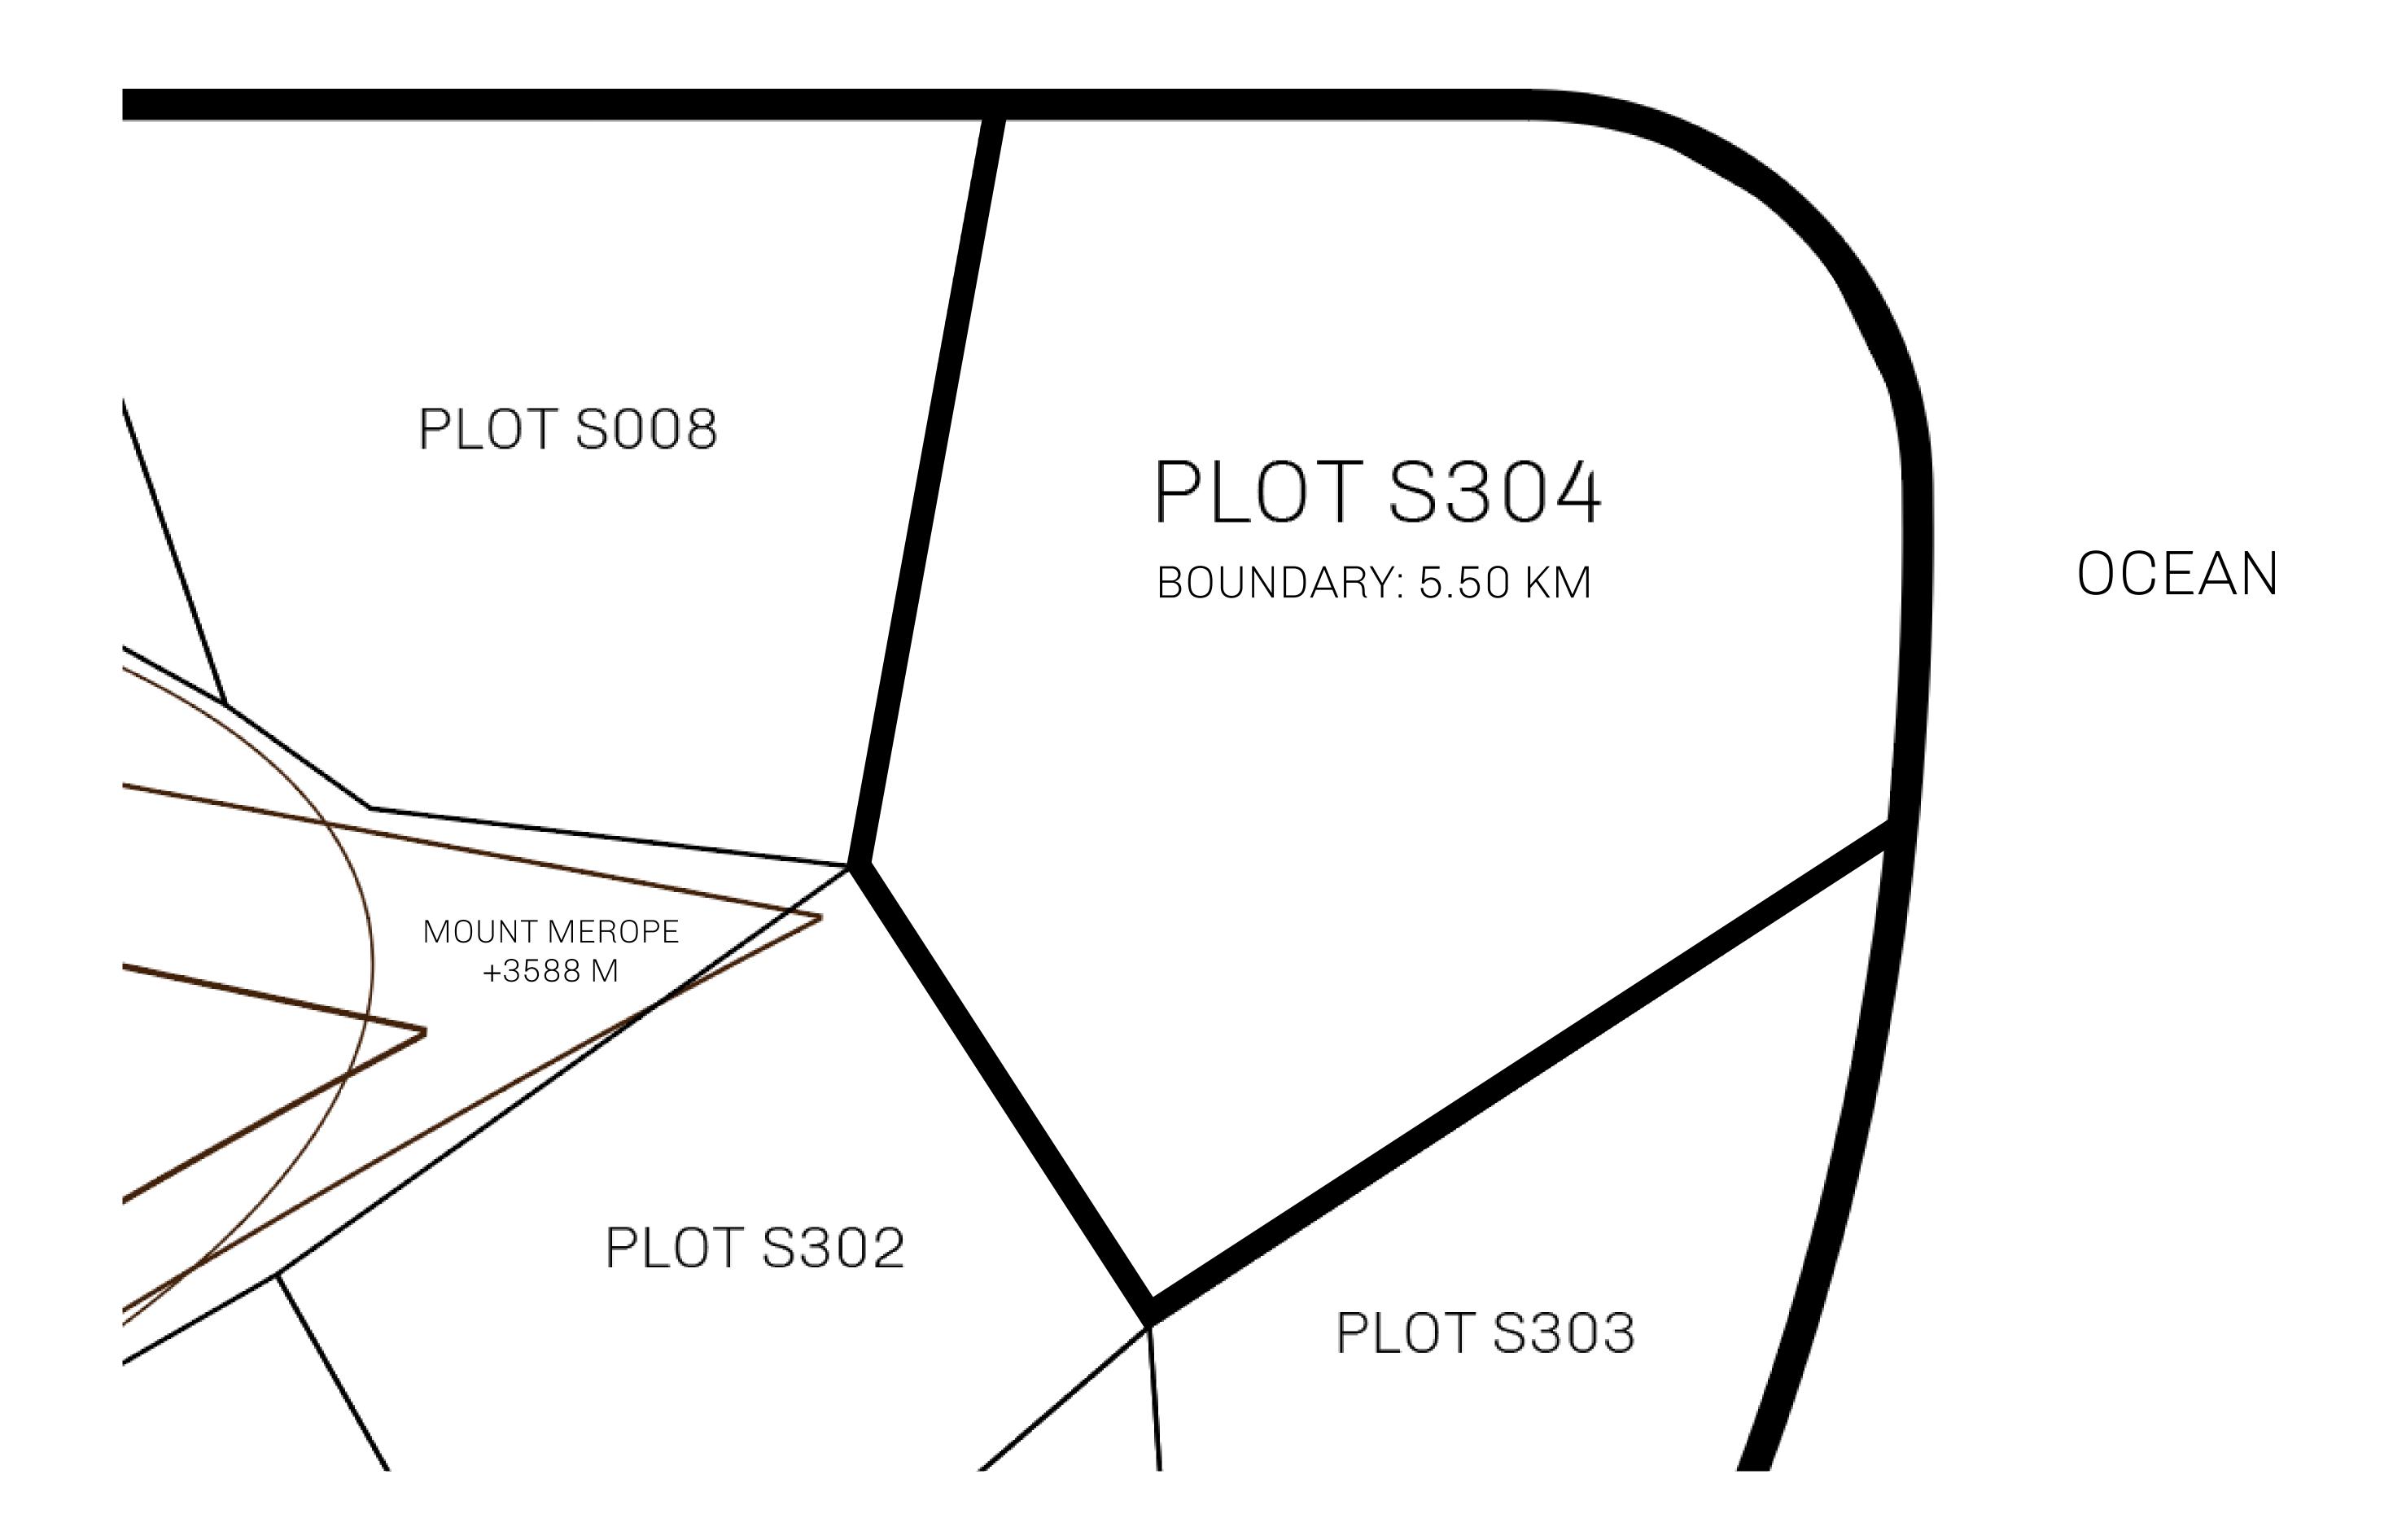

## GEOGRAPHY

COASTLINE 131 KM (81.40 MILES)

BORDERS OCEAN, THE GREAT EMPIRE, X BY SL

HIGHEST POINT MOUNT MEROPE +3588 M
LOWEST POINT THE PORT OF SATOSHI 0 M

PLOTS 331 SCALE 1:50000

| H.M. LNFT Land Registry |                                                                                                      | TITLE NUMBER |                  |     |               |
|-------------------------|------------------------------------------------------------------------------------------------------|--------------|------------------|-----|---------------|
|                         |                                                                                                      | S304-221121  |                  |     |               |
| ADMINISTRATIVE AREA     | ROYAUME DE SATOSHI                                                                                   | ISSUED       | 22 November 2021 | BJ. | SCALE 1/50000 |
| OWNER ENTITLEMENT       | Type W-SL: Share of 1% of all LTT redeemed based on number of NFT Stories minted; Mint 4 NFT Stories |              |                  |     |               |