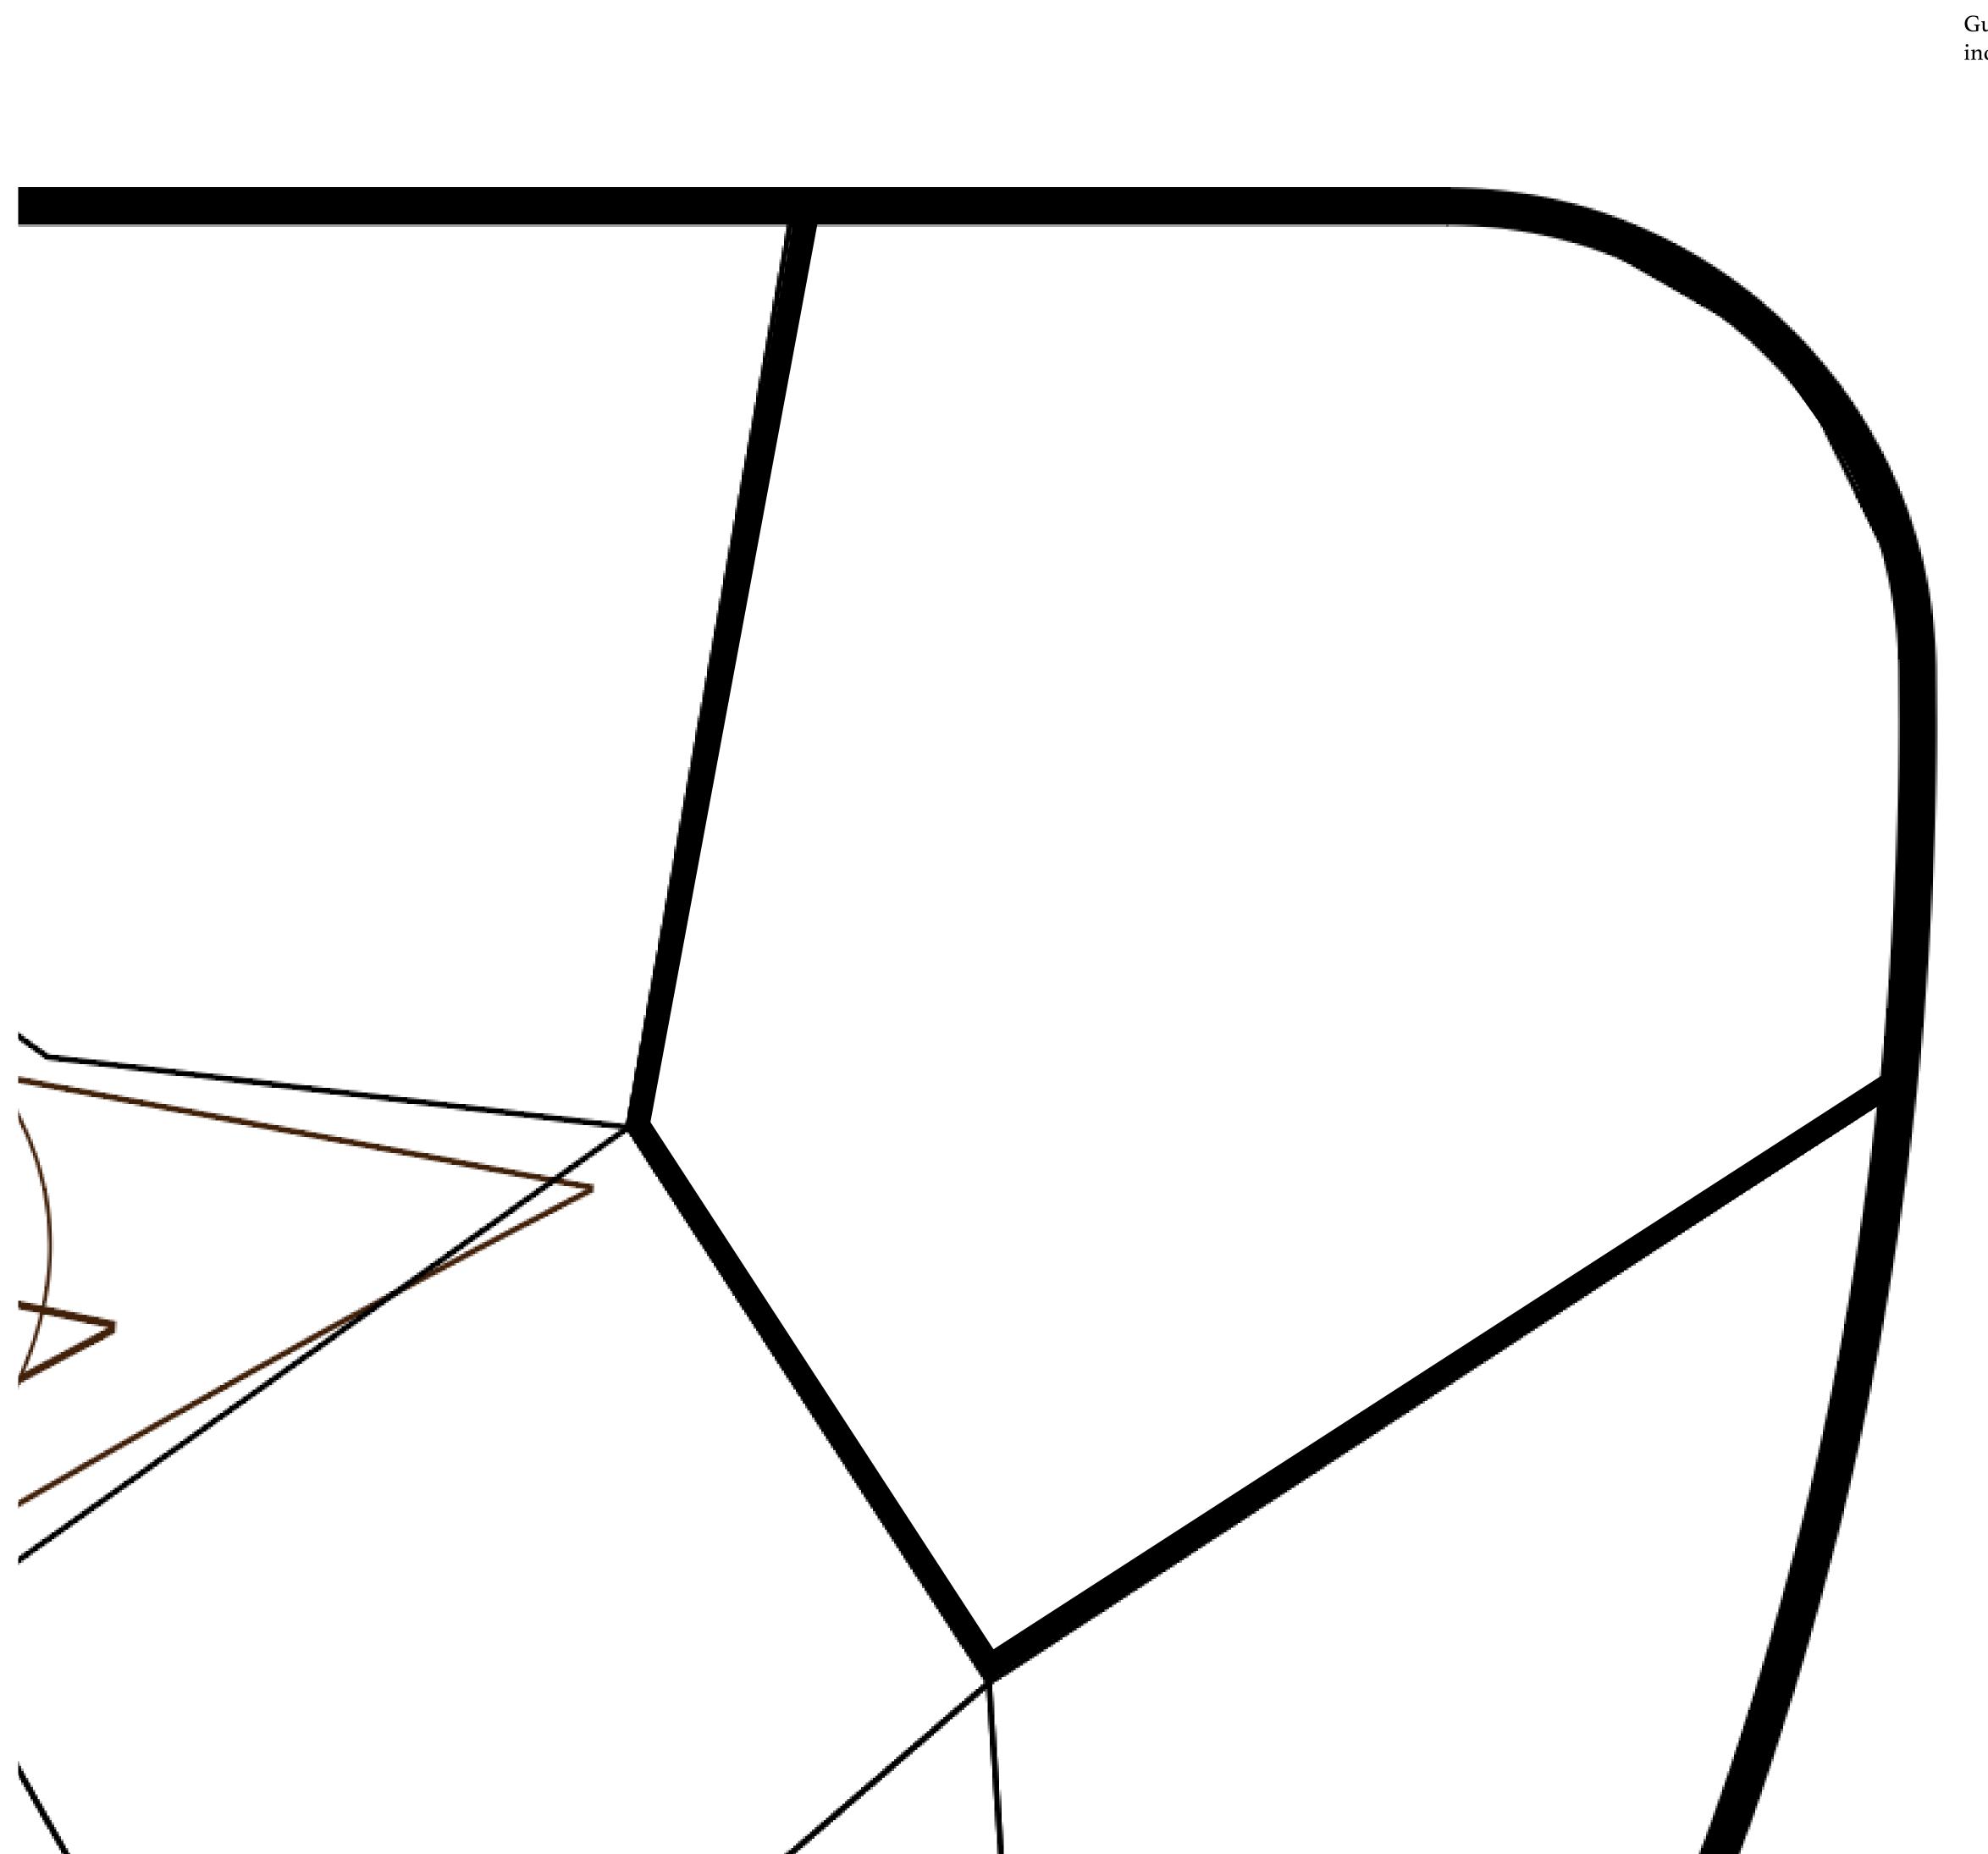

## GEOGRAPHY

COASTLINE 131 KM (81.40 MILES)

BORDERS OCEAN, THE GREAT EMPIRE, X BY SL

HIGHEST POINT MOUNT MEROPE +3588 M
LOWEST POINT THE PORT OF SATOSHI 0 M

PLOTS 331 SCALE 1:50000

| H.M. LNFT Land Registry |                                                                                                      | TITLE NUMBER |                  |     |               |
|-------------------------|------------------------------------------------------------------------------------------------------|--------------|------------------|-----|---------------|
|                         |                                                                                                      | S304-221121  |                  |     |               |
| ADMINISTRATIVE AREA     | ROYAUME DE SATOSHI                                                                                   | ISSUED       | 22 November 2021 | BJ. | SCALE 1/50000 |
| OWNER ENTITLEMENT       | Type W-SL: Share of 1% of all LTT redeemed based on number of NFT Stories minted; Mint 4 NFT Stories |              |                  |     |               |