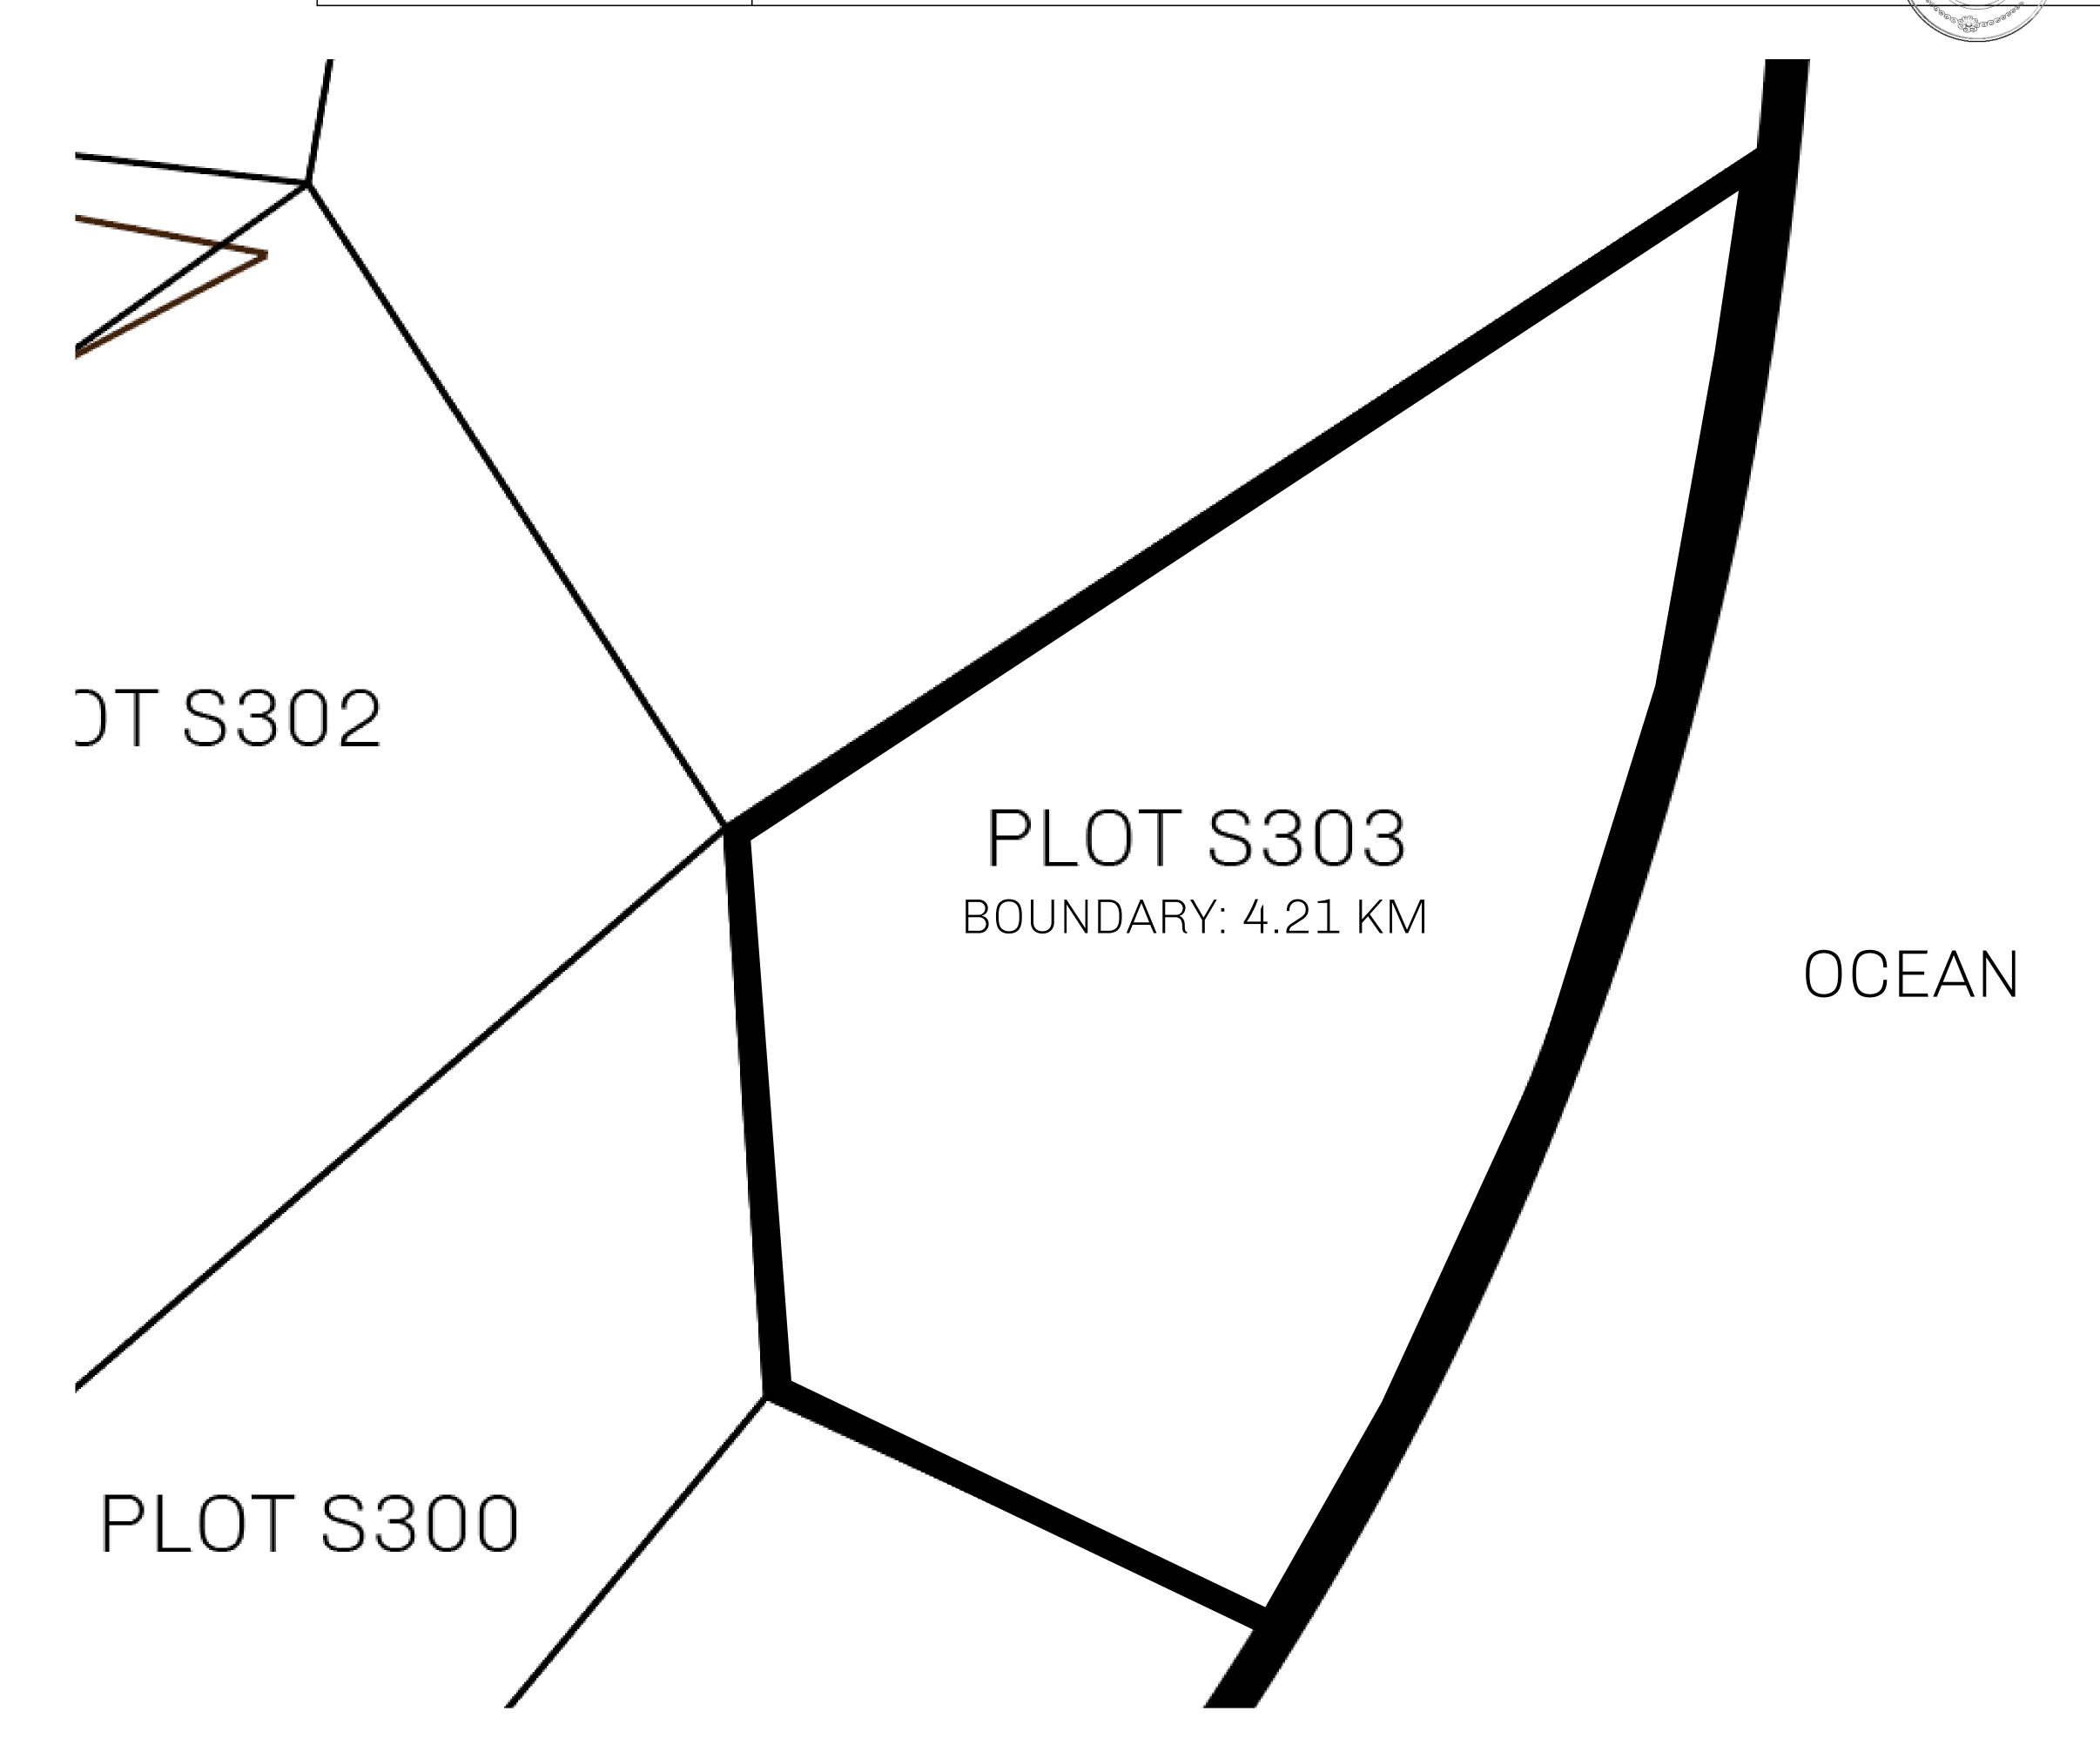

# LOOT NFT WORLD

PLOT S303-221121

## H.M. LNFT Land Registry

S303-221121

TITLE NUMBER

ADMINISTRATIVE AREA

ROYAUME DE SATOSHI

ISSUED 22 November 2021

SCALE **1/50000** 

OWNER ENTITLEMENT