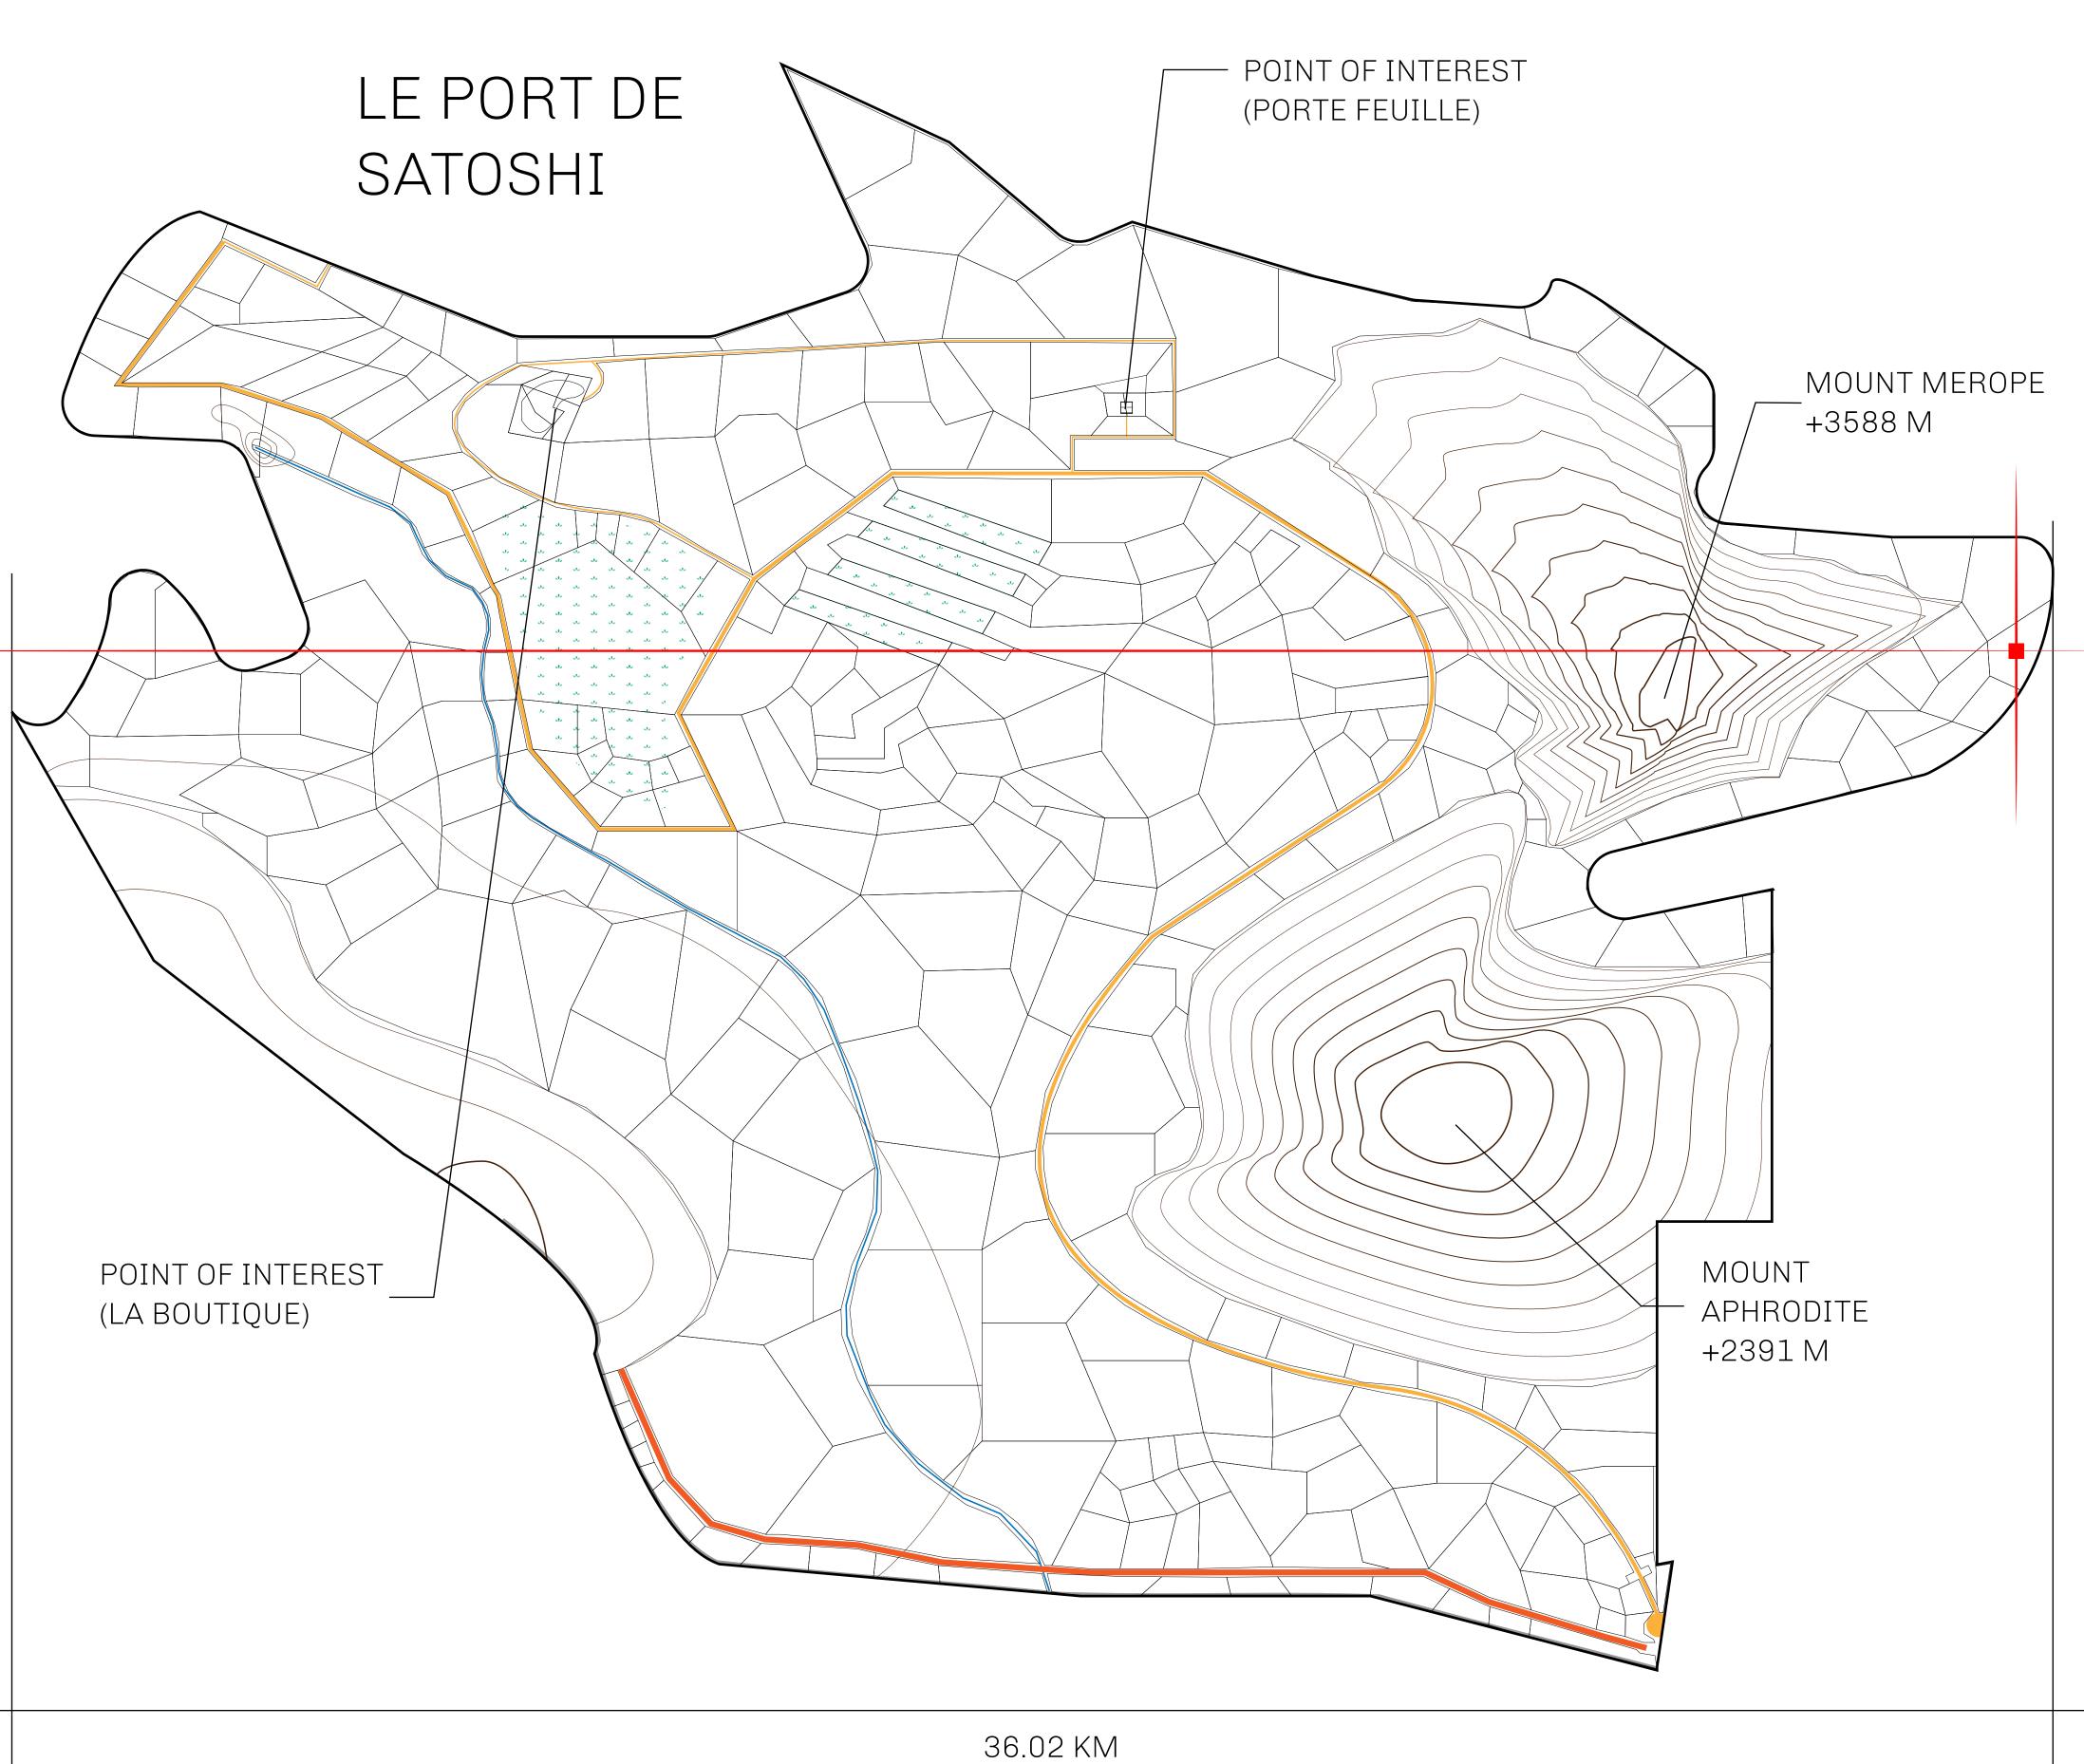

#### LES SULTANS

A place of stunning beauty, Le Royaume is known for its exquisite shopping, parks, and grand boulevards. Satoshi's Lounge (the area of La Boutique and Porte Feuille) offers limited-edition and unique items only available for sale in LTT. Land, all sorts of embellishments, and widgets are sold exclusively here. All items are offered first on auction for 24 hours (with a reserve price), and if the reserve is not met, they are listed in a buy-it-now format (reserve price, plus 10%).

#### GEOGRAPHY

COASTLINE 131 KM (81.40 MILES)

BORDERS OCEAN, THE GREAT EMPIRE, X BY SL

HIGHEST POINT MOUNT MEROPE +3588 M
LOWEST POINT THE PORT OF SATOSHI 0 M

PLOTS 331 SCALE 1:50000

## H.M. LNFT Land Registry

S303-221121

TITLE NUMBER

ADMINISTRATIVE AREA

ROYAUME DE SATOSHI

ISSUED 22 November 2021

SCALE **1/50000** 

OWNER ENTITLEMENT