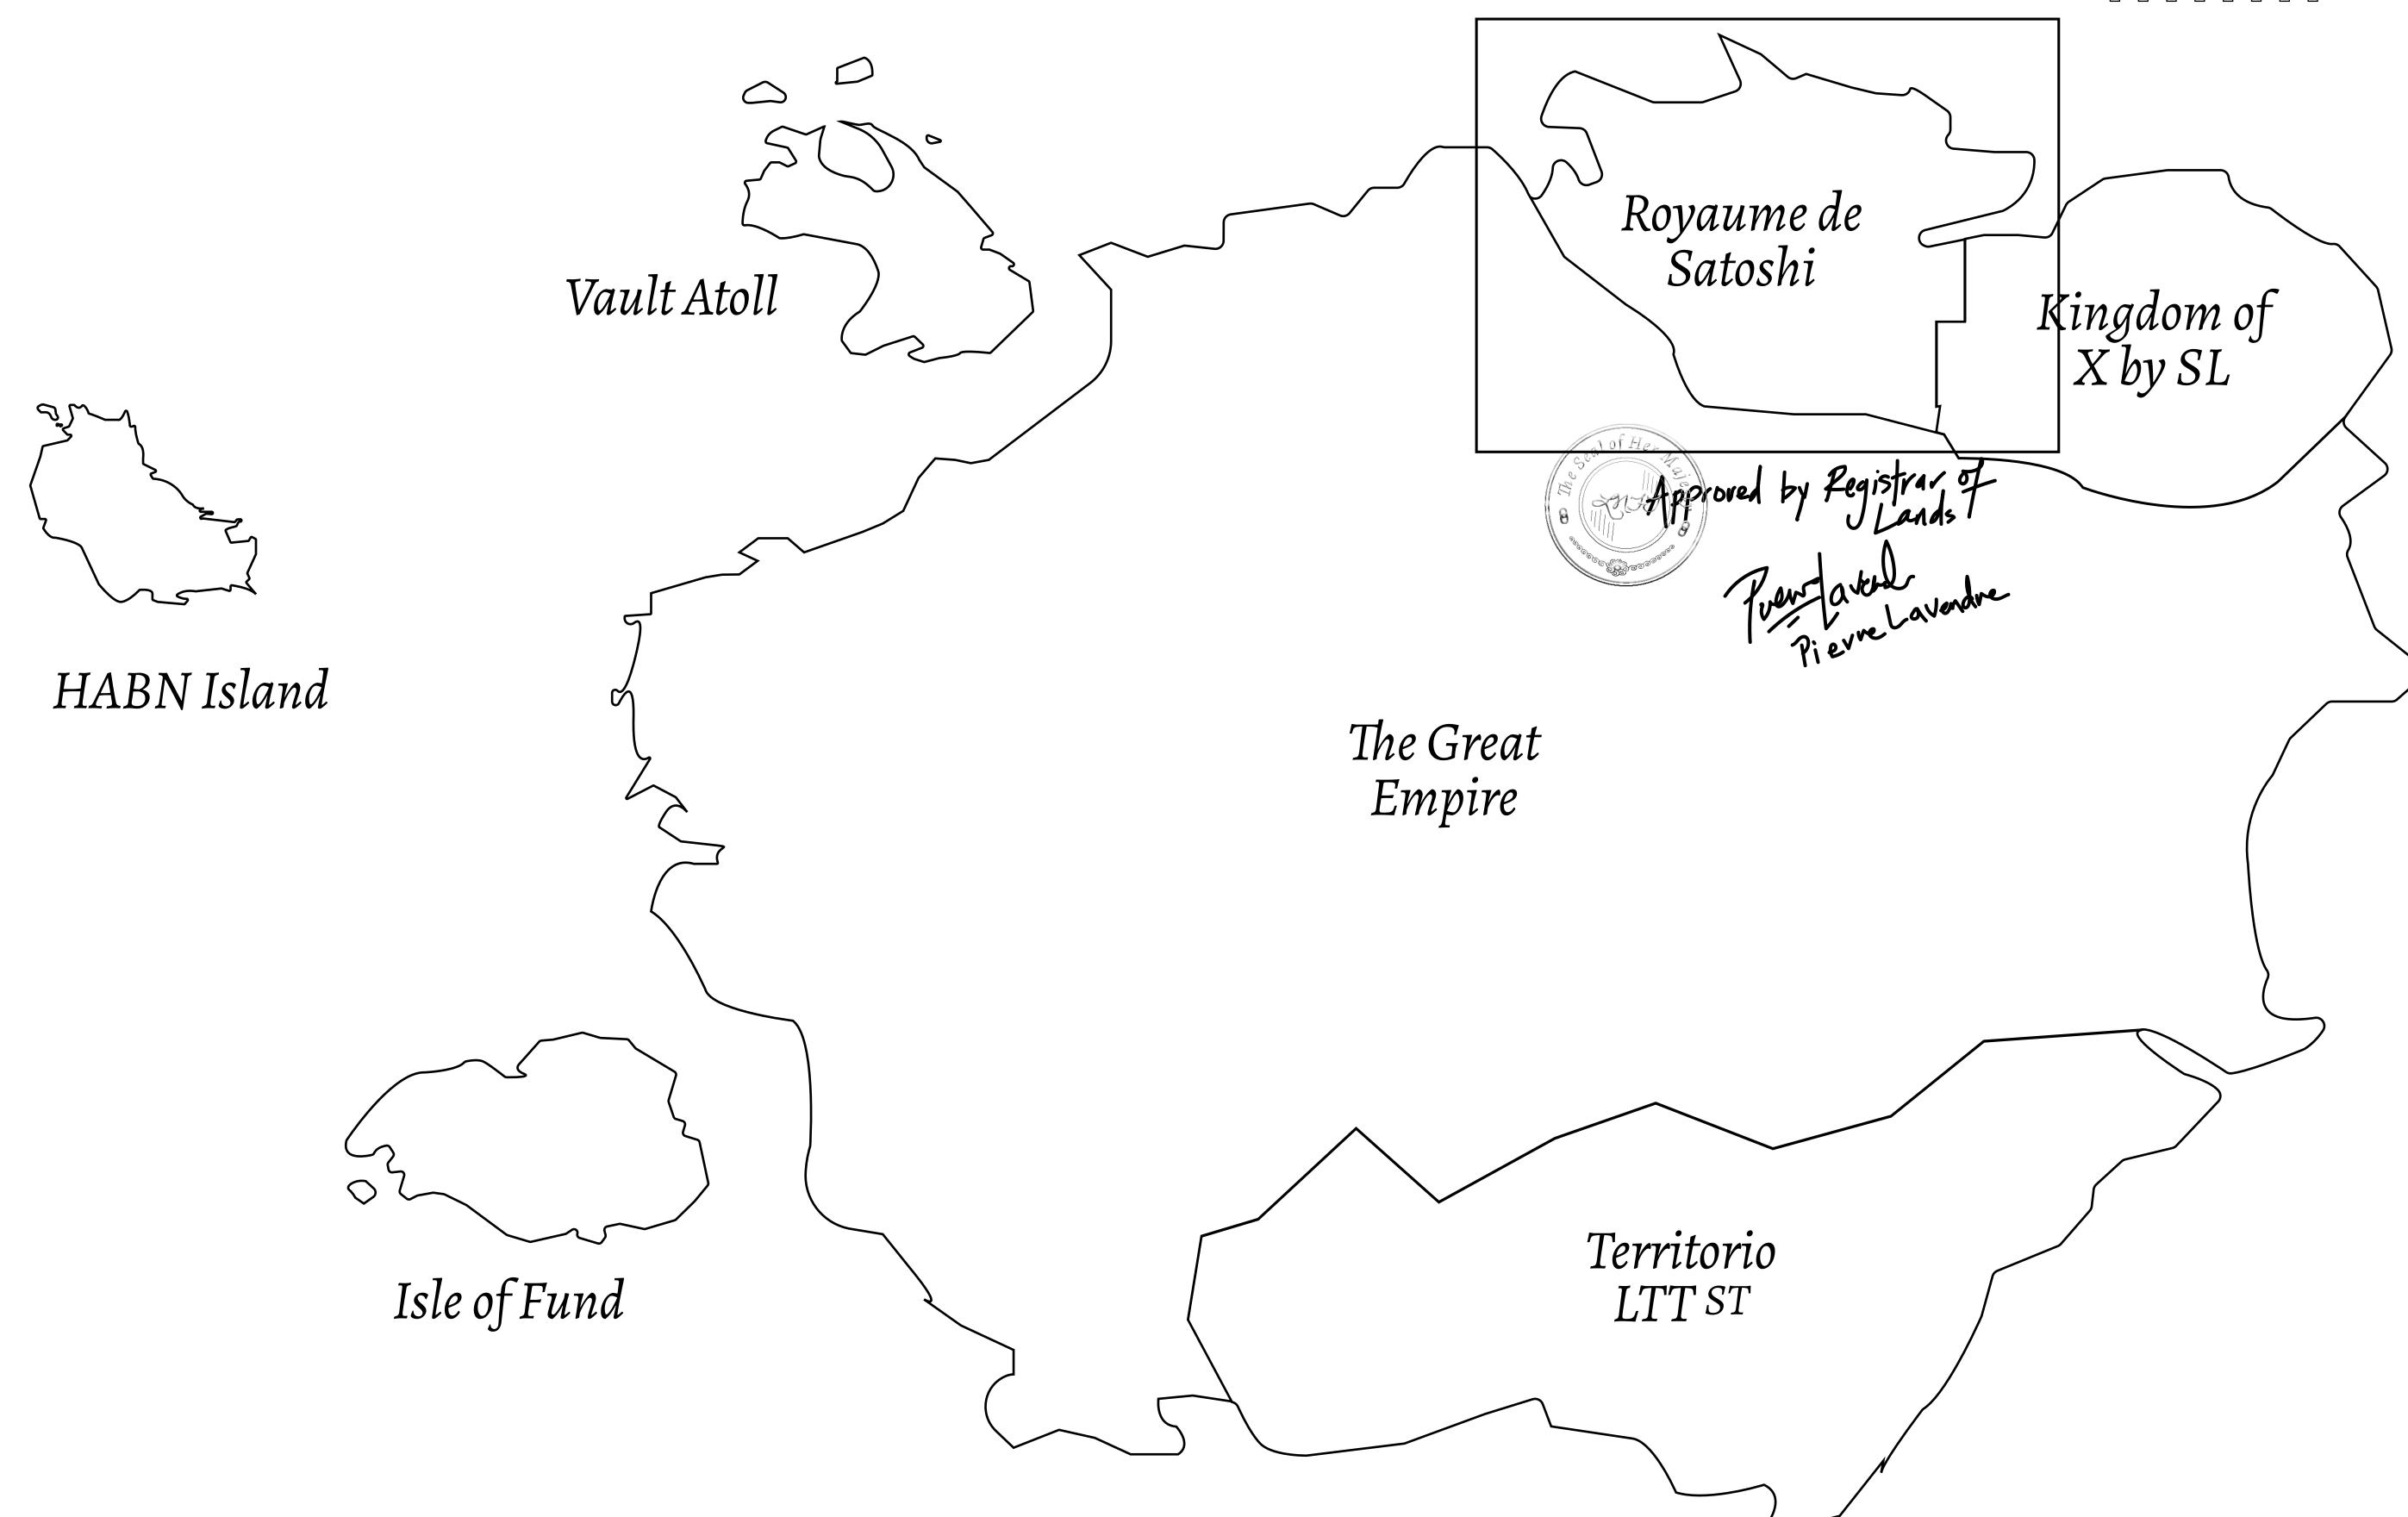

#### GEOGRAPHY

COASTLINE 131 KM (81.40 MILES)

BORDERS OCEAN, THE GREAT EMPIRE, X BY SL

HIGHEST POINT MOUNT MEROPE +3588 M
LOWEST POINT THE PORT OF SATOSHI 0 M

PLOTS 331 SCALE 1:50000

## H.M. LNFT Land Registry

S303-221121

TITLE NUMBER

ADMINISTRATIVE AREA

ROYAUME DE SATOSHI

ISSUED 22 November 2021

SCALE **1/50000** 

OWNER ENTITLEMENT