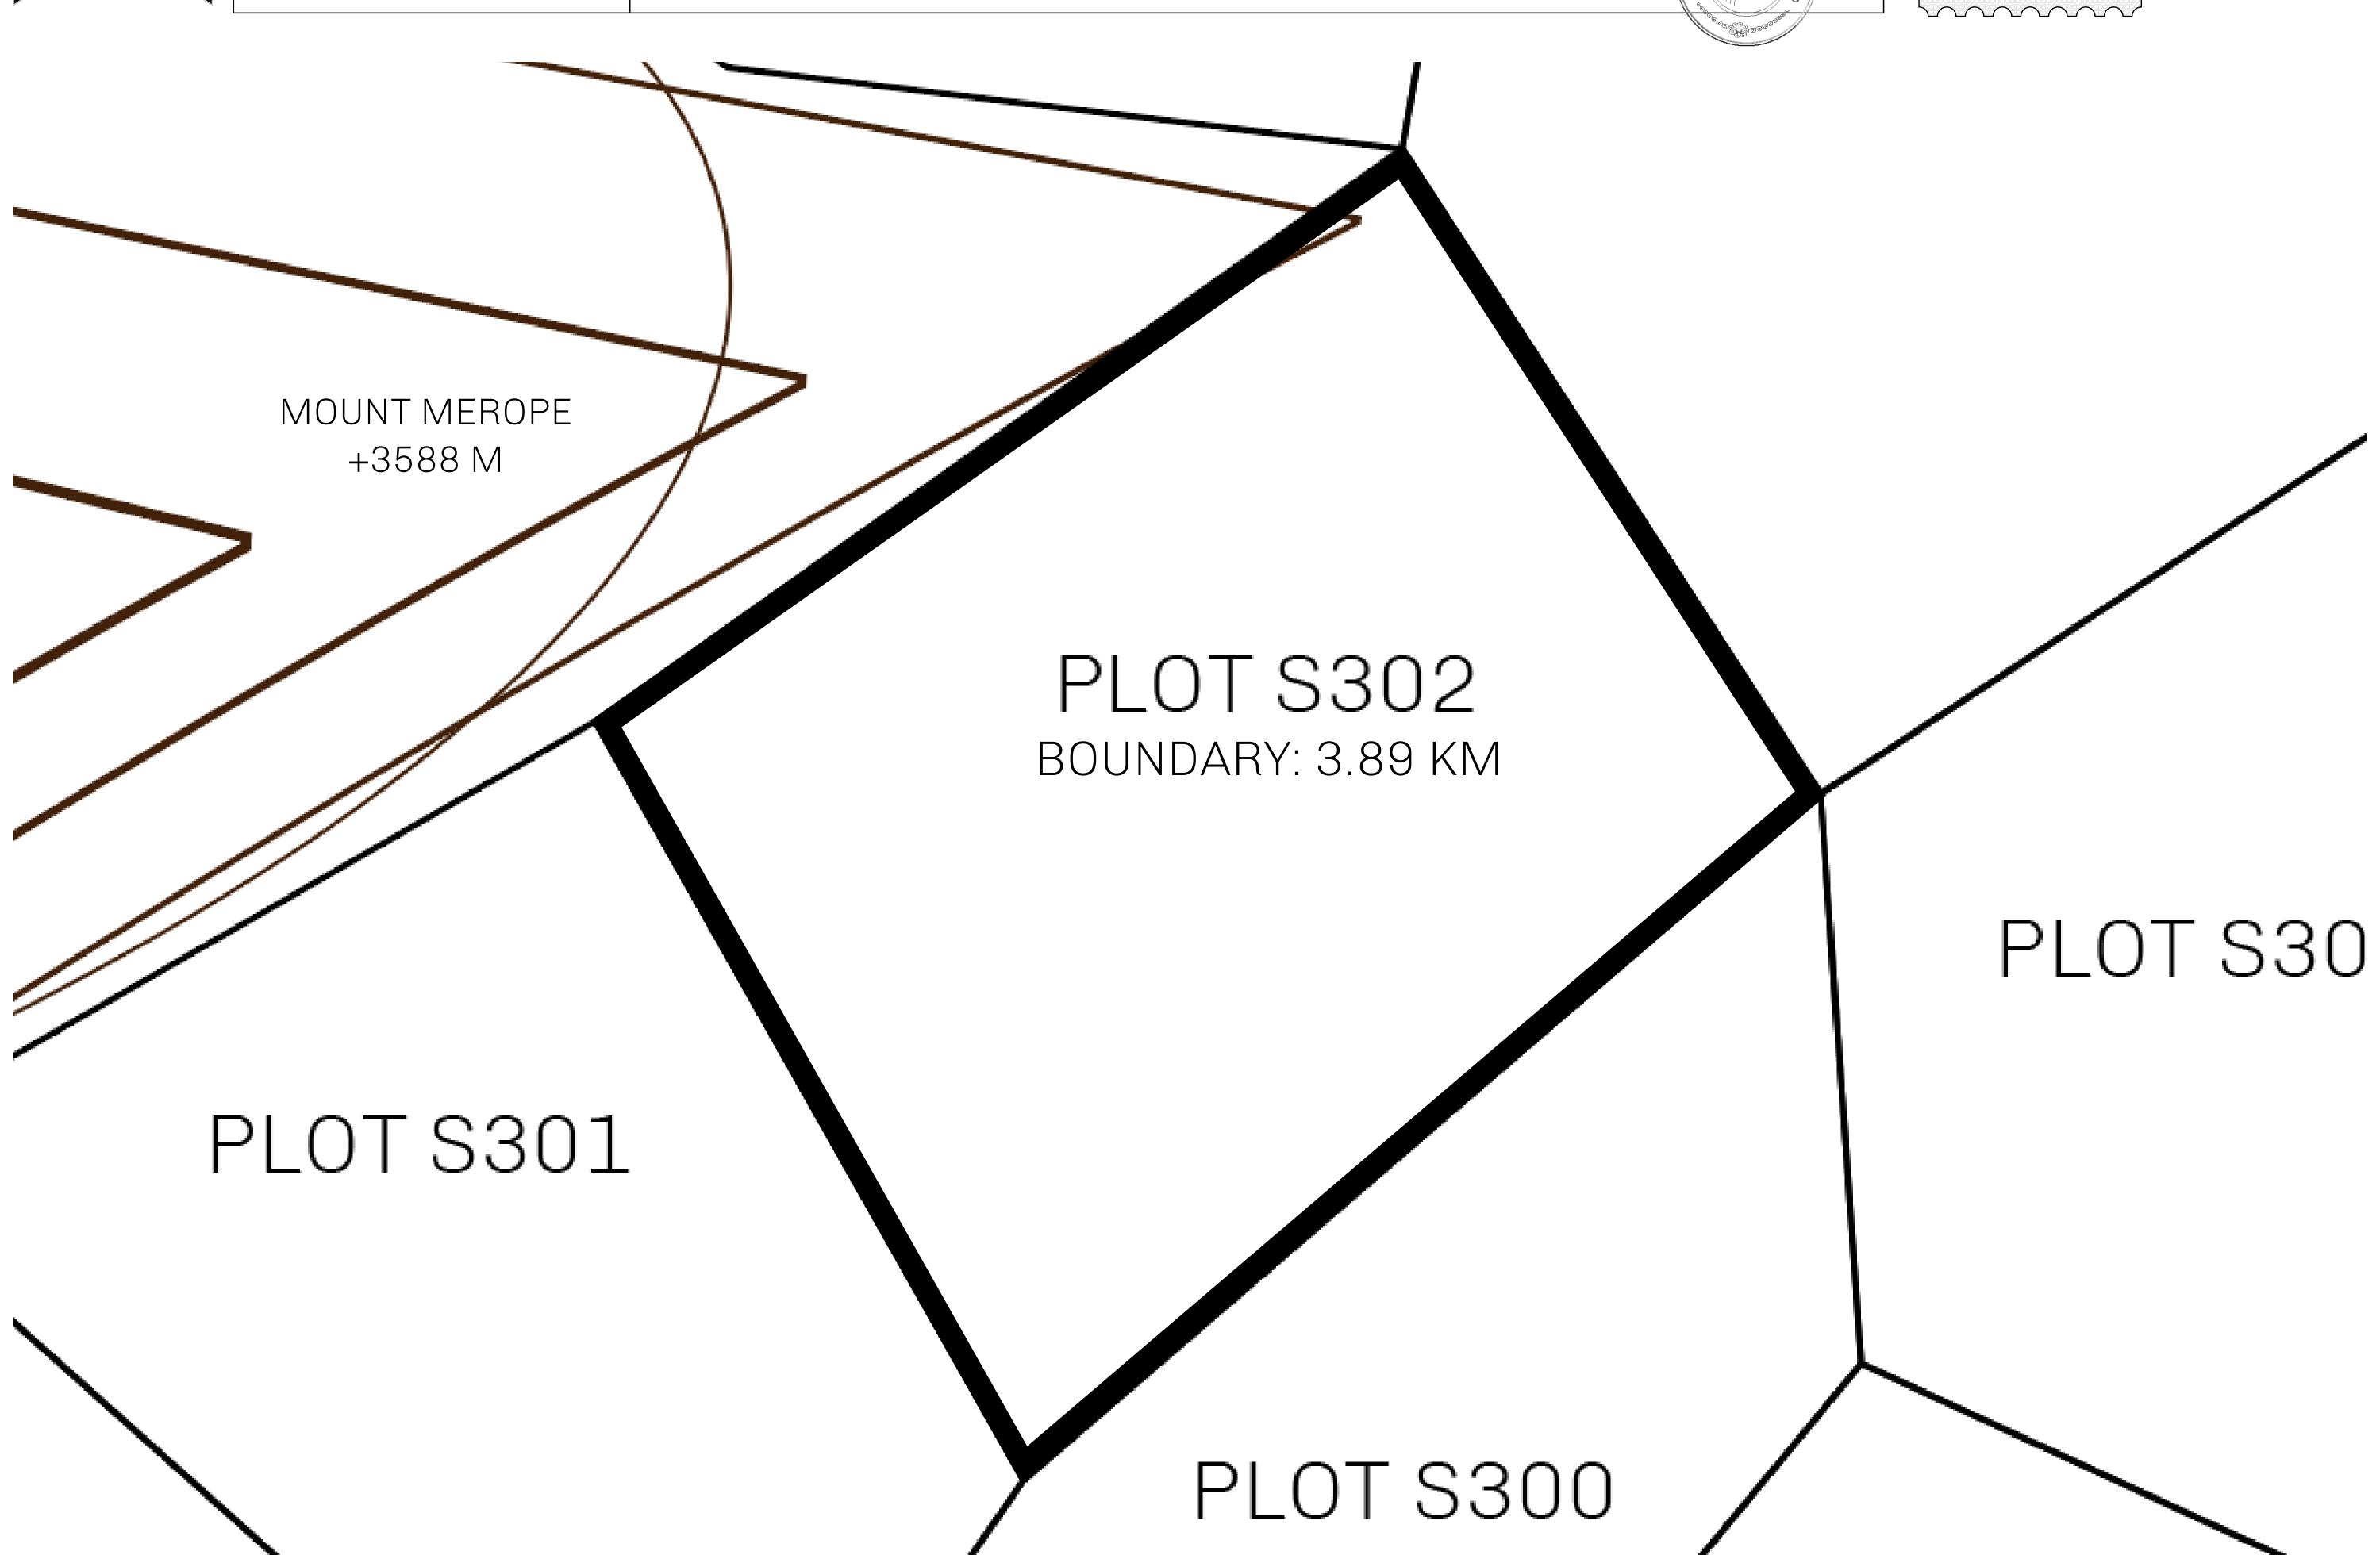

## H.M. LNFT Land Registry

S302-221121

TITLE NUMBER

ADMINISTRATIVE AREA

ROYAUME DE SATOSHI

ISSUED 22 November 2021

SCALE **1/50000** 

OWNER ENTITLEMENT