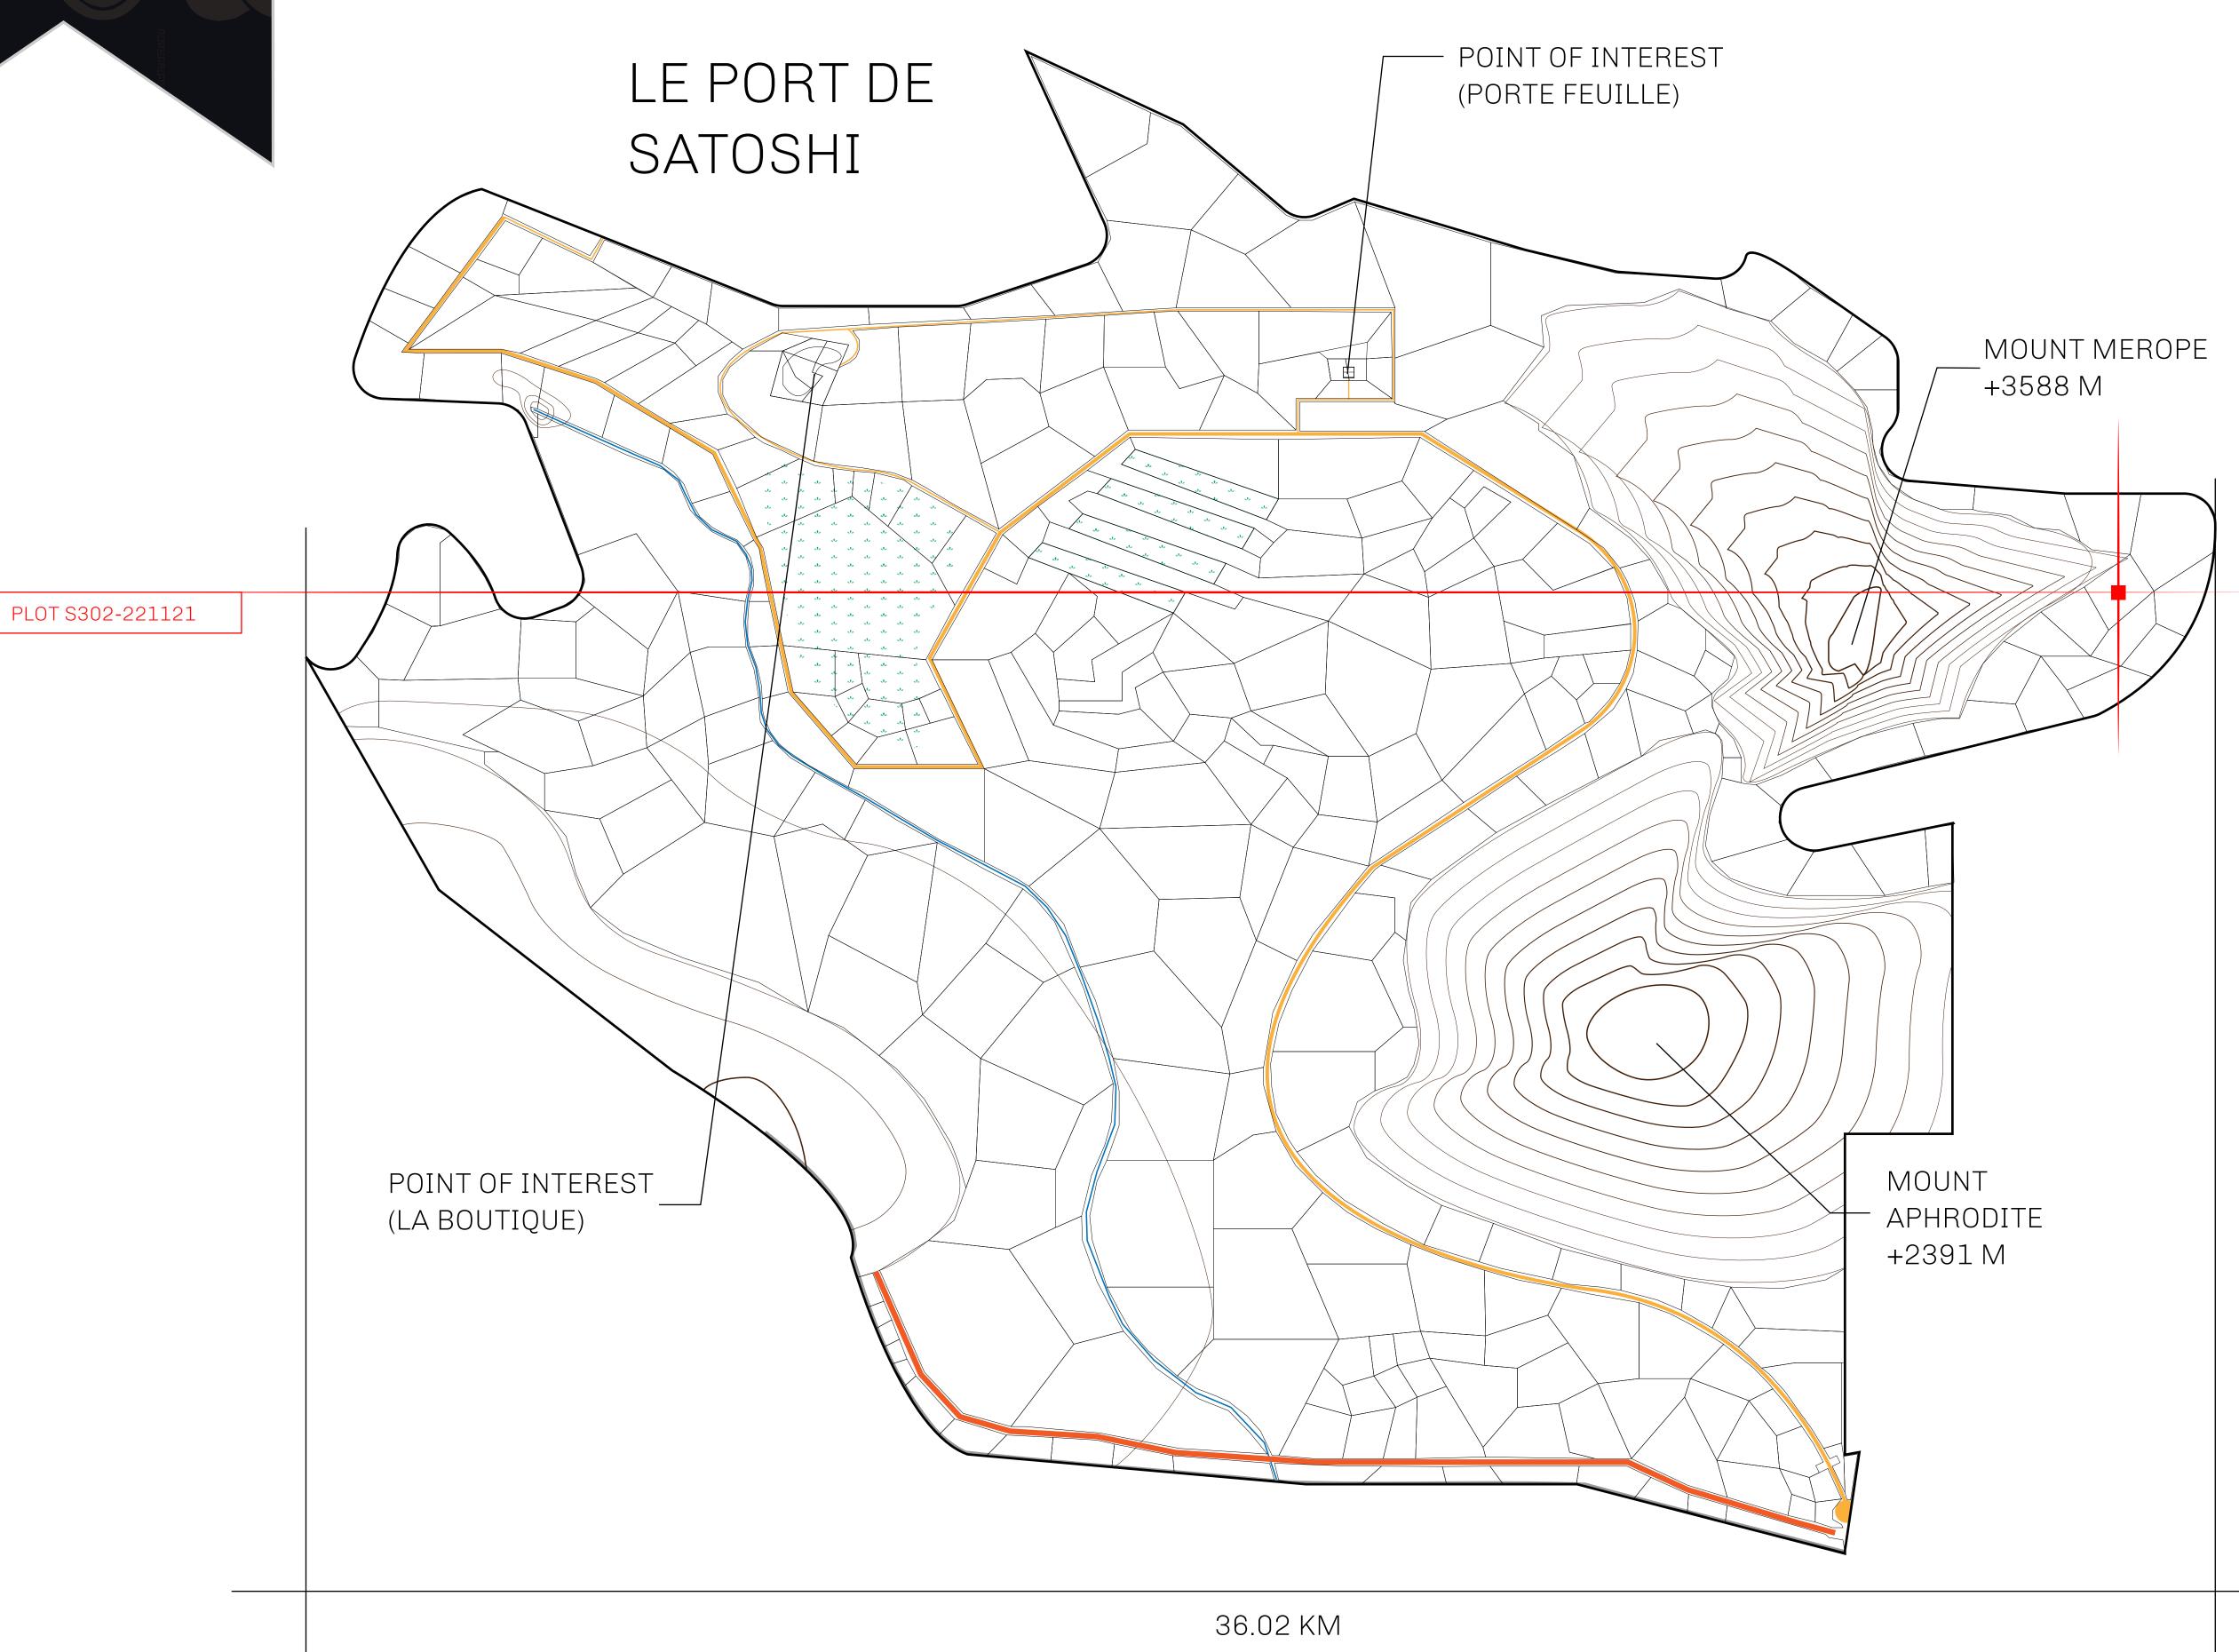

## GEOGRAPHY

COASTLINE 131 KM (81.40 MILES)

BORDERS OCEAN, THE GREAT EMPIRE, X BY SL

HIGHEST POINT MOUNT MEROPE +3588 M
LOWEST POINT THE PORT OF SATOSHI 0 M

PLOTS 331 SCALE 1:50000

## H.M. LNFT Land Registry

S302-221121

TITLE NUMBER

ADMINISTRATIVE AREA

ROYAUME DE SATOSHI

ISSUED 22 November 2021

SCALE **1/50000** 

OWNER ENTITLEMENT