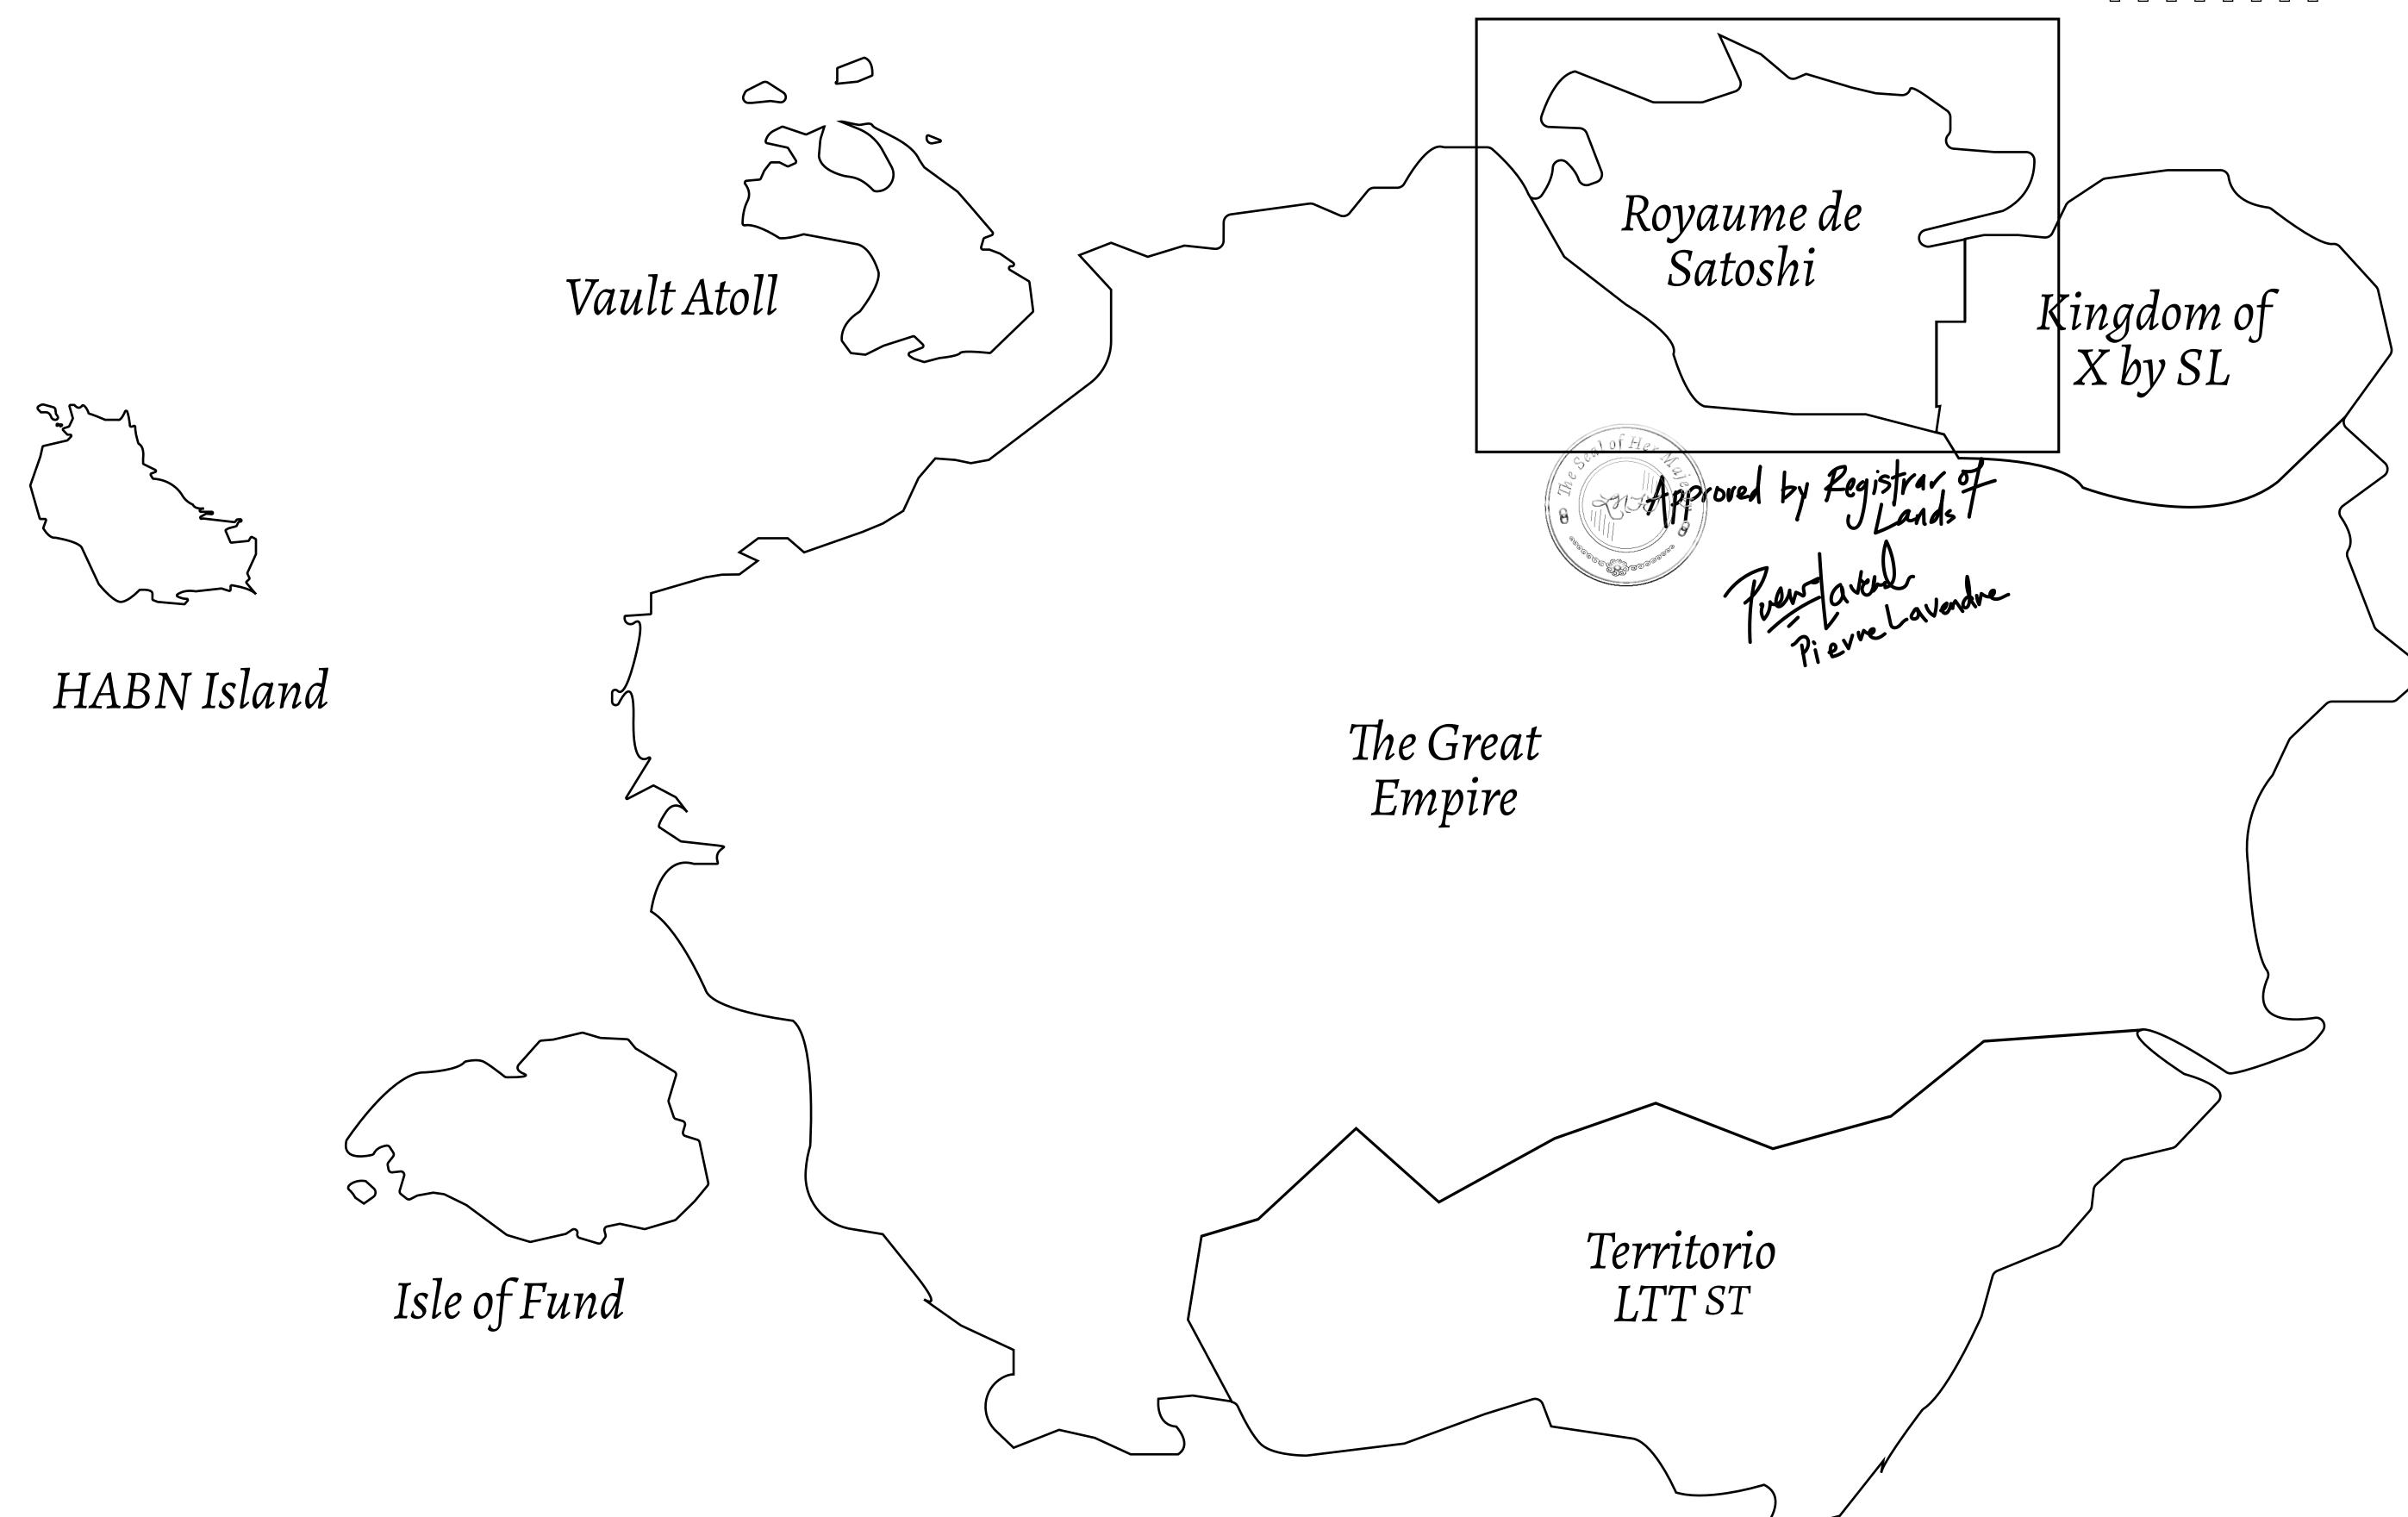

## GEOGRAPHY

COASTLINE 131 KM (81.40 MILES)

BORDERS OCEAN, THE GREAT EMPIRE, X BY SL

HIGHEST POINT MOUNT MEROPE +3588 M
LOWEST POINT THE PORT OF SATOSHI 0 M

PLOTS 331 SCALE 1:50000

## H.M. LNFT Land Registry

S302-221121

TITLE NUMBER

ADMINISTRATIVE AREA

ROYAUME DE SATOSHI

ISSUED 22 November 2021

SCALE **1/50000** 

OWNER ENTITLEMENT