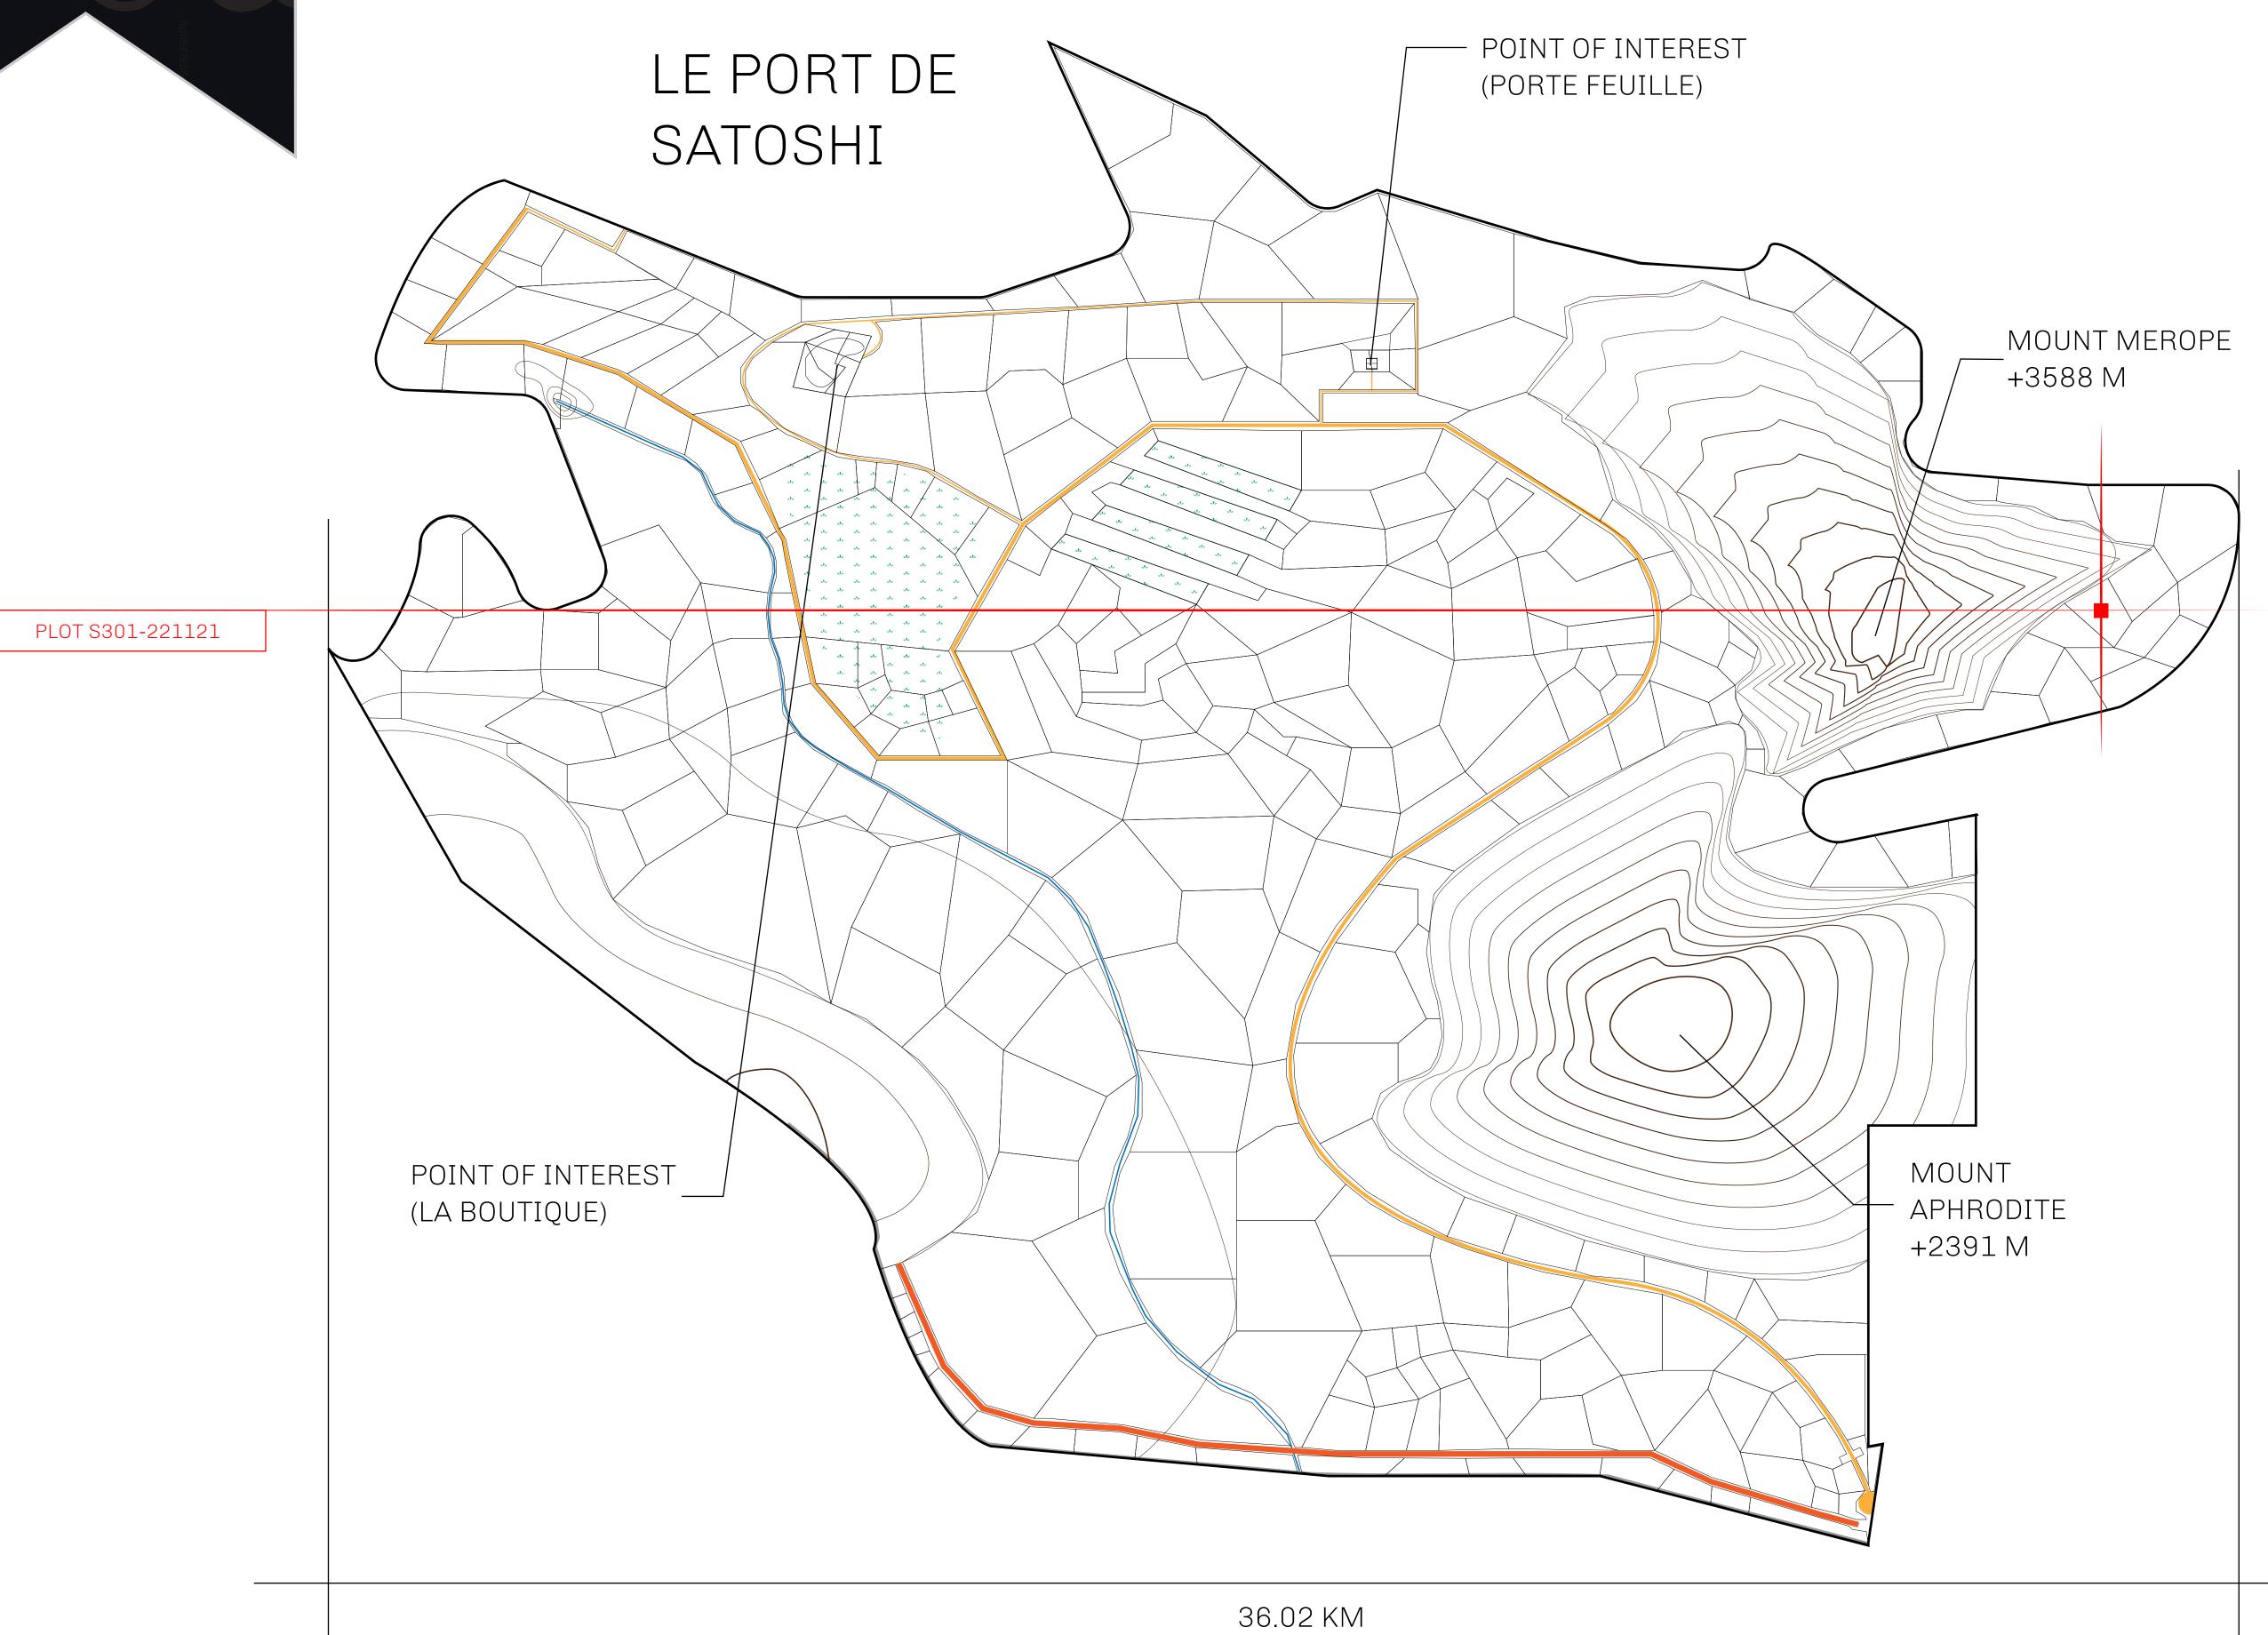

## LES SULTANS

A place of stunning beauty, Le Royaume is known for its exquisite shopping, parks, and grand boulevards. Satoshi's Lounge (the area of La Boutique and Porte Feuille) offers limited-edition and unique items only available for sale in LTT. Land, all sorts of embellishments, and widgets are sold exclusively here. All items are offered first on auction for 24 hours (with a reserve price), and if the reserve is not met, they are listed in a buy-it-now format (reserve price, plus 10%).

## GEOGRAPHY

COASTLINE 131 KM (81.40 MILES)

BORDERS OCEAN, THE GREAT EMPIRE, X BY SL

HIGHEST POINT MOUNT MEROPE +3588 M
LOWEST POINT THE PORT OF SATOSHI 0 M

PLOTS 331 SCALE 1:50000