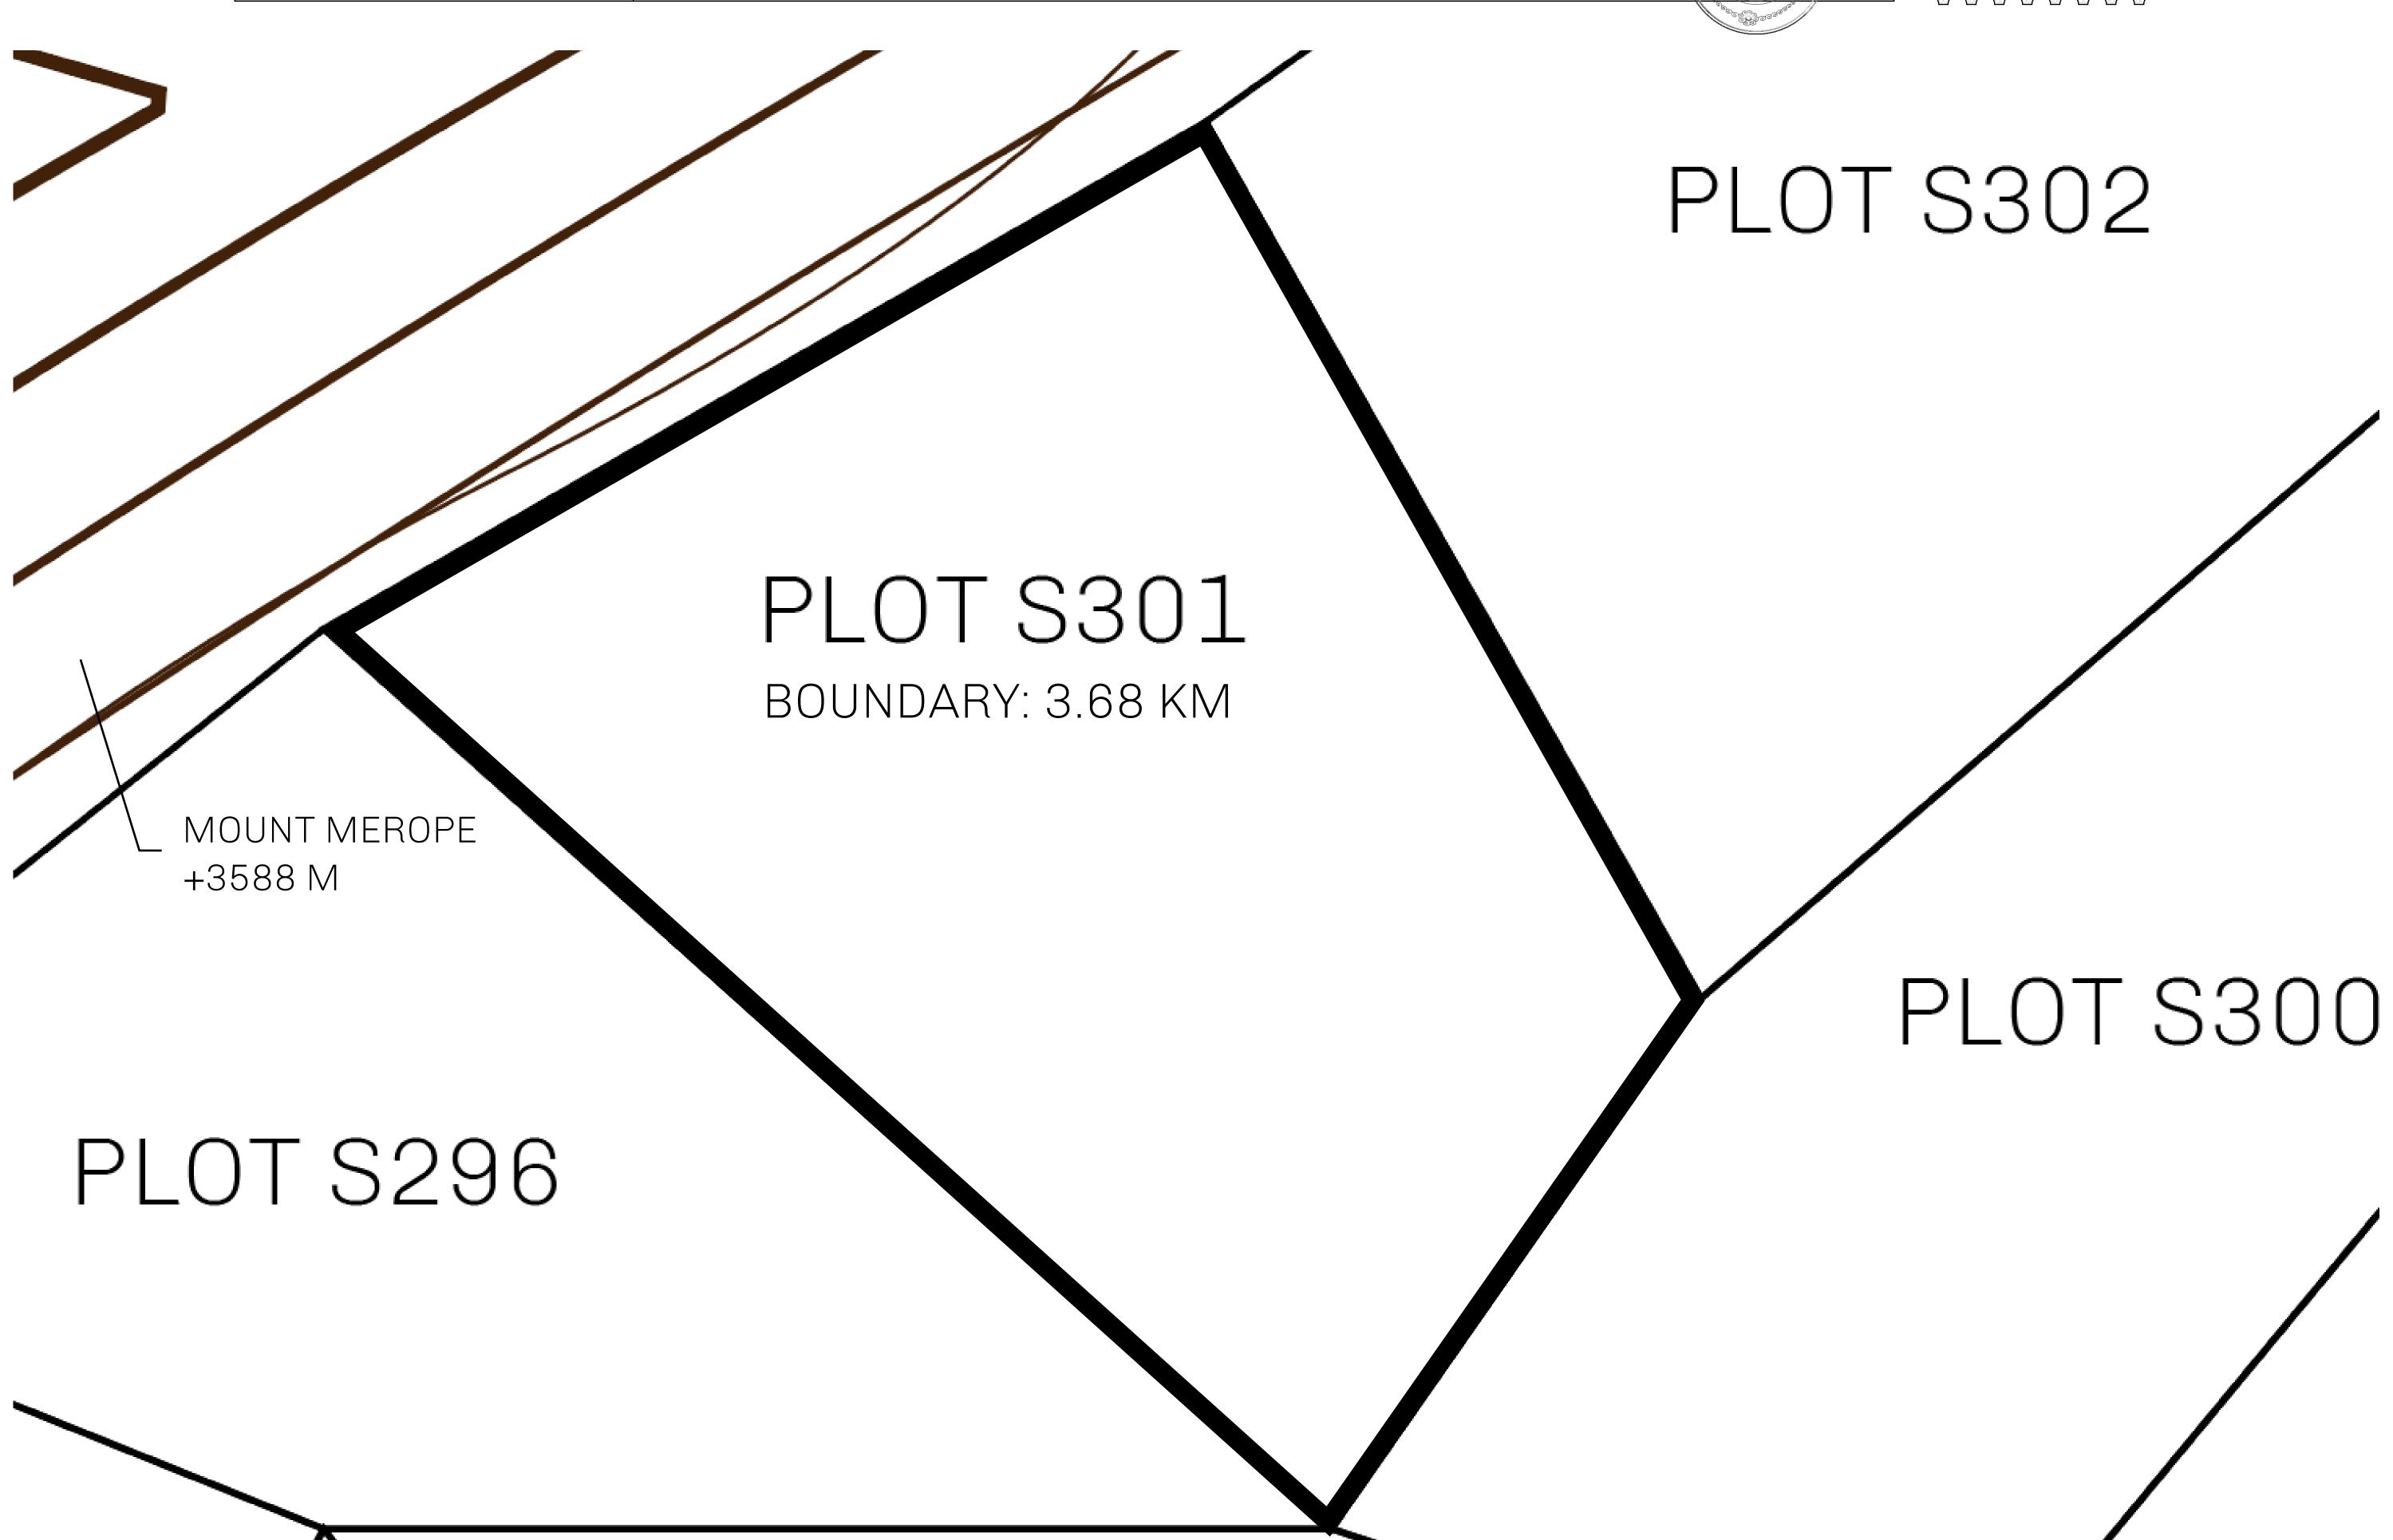

## H.M. LNFT Land Registry

S301-221121

TITLE NUMBER

ADMINISTRATIVE AREA

ROYAUME DE SATOSHI

ISSUED 22 November 2021

SCALE **1/50000** 

OWNER ENTITLEMENT