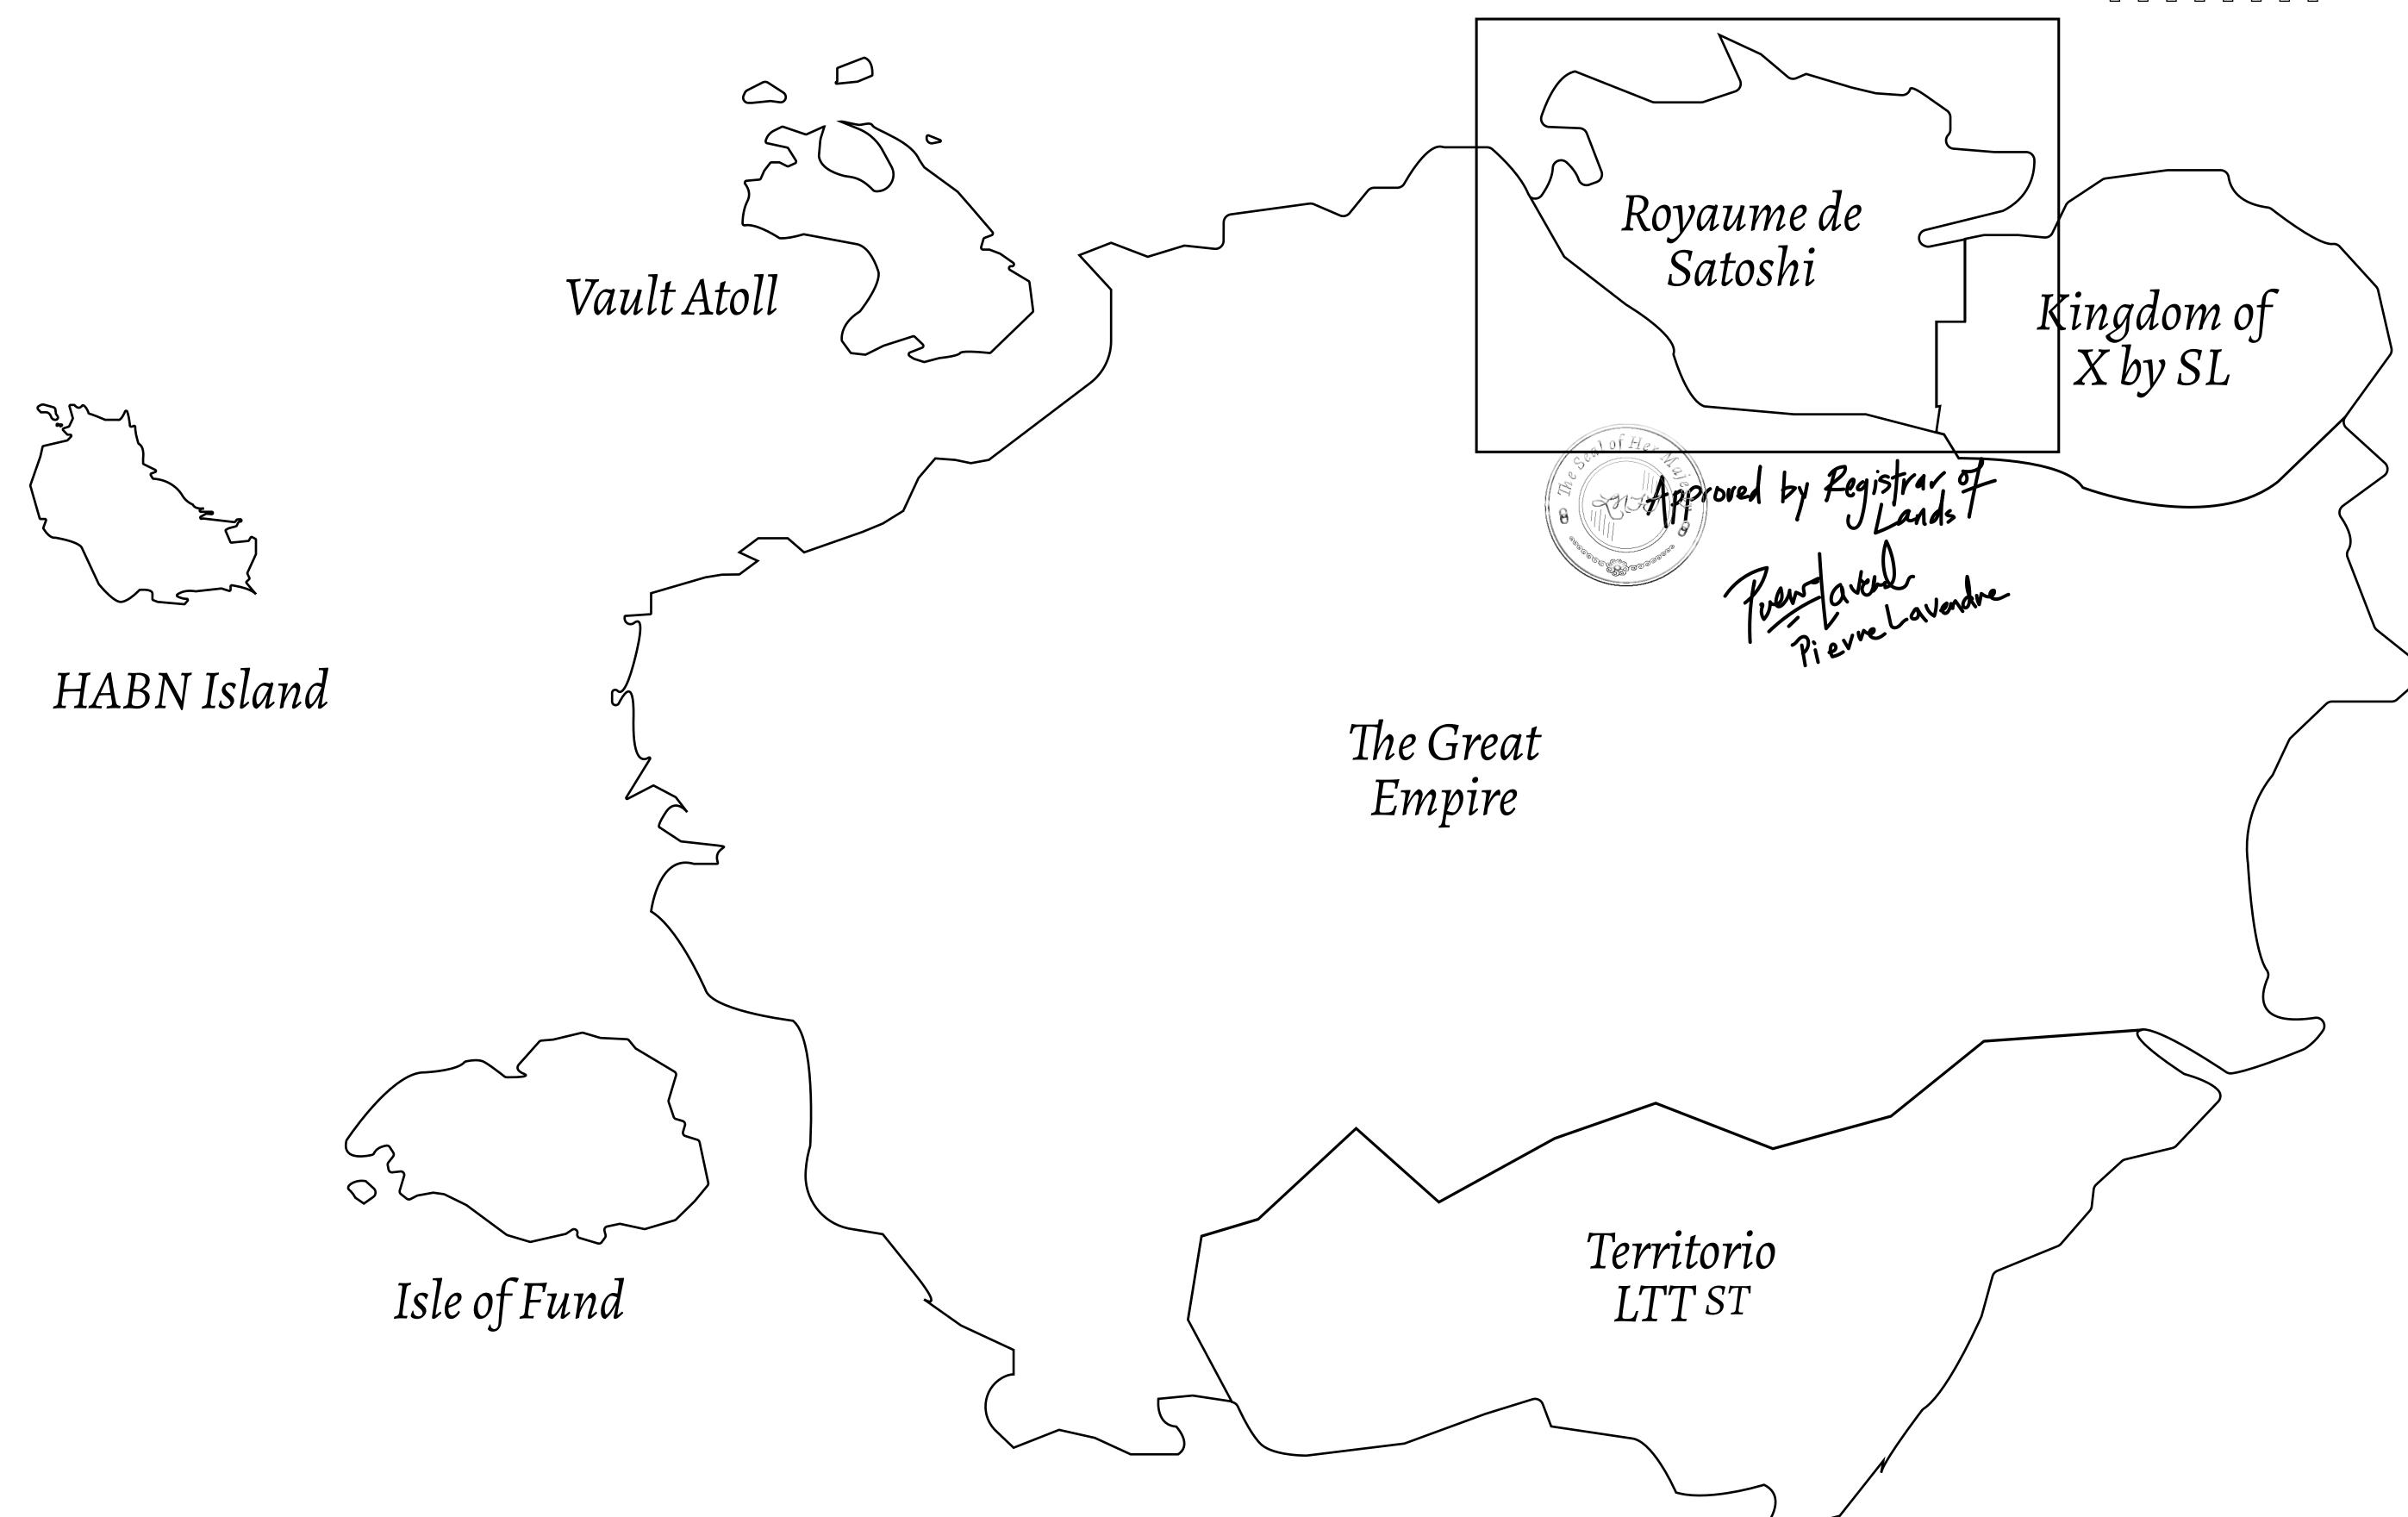

## GEOGRAPHY

COASTLINE 131 KM (81.40 MILES)

BORDERS OCEAN, THE GREAT EMPIRE, X BY SL

HIGHEST POINT MOUNT MEROPE +3588 M
LOWEST POINT THE PORT OF SATOSHI 0 M

PLOTS 331 SCALE 1:50000

## H.M. LNFT Land Registry

S301-221121

TITLE NUMBER

ADMINISTRATIVE AREA

ROYAUME DE SATOSHI

ISSUED 22 November 2021

SCALE **1/50000** 

OWNER ENTITLEMENT