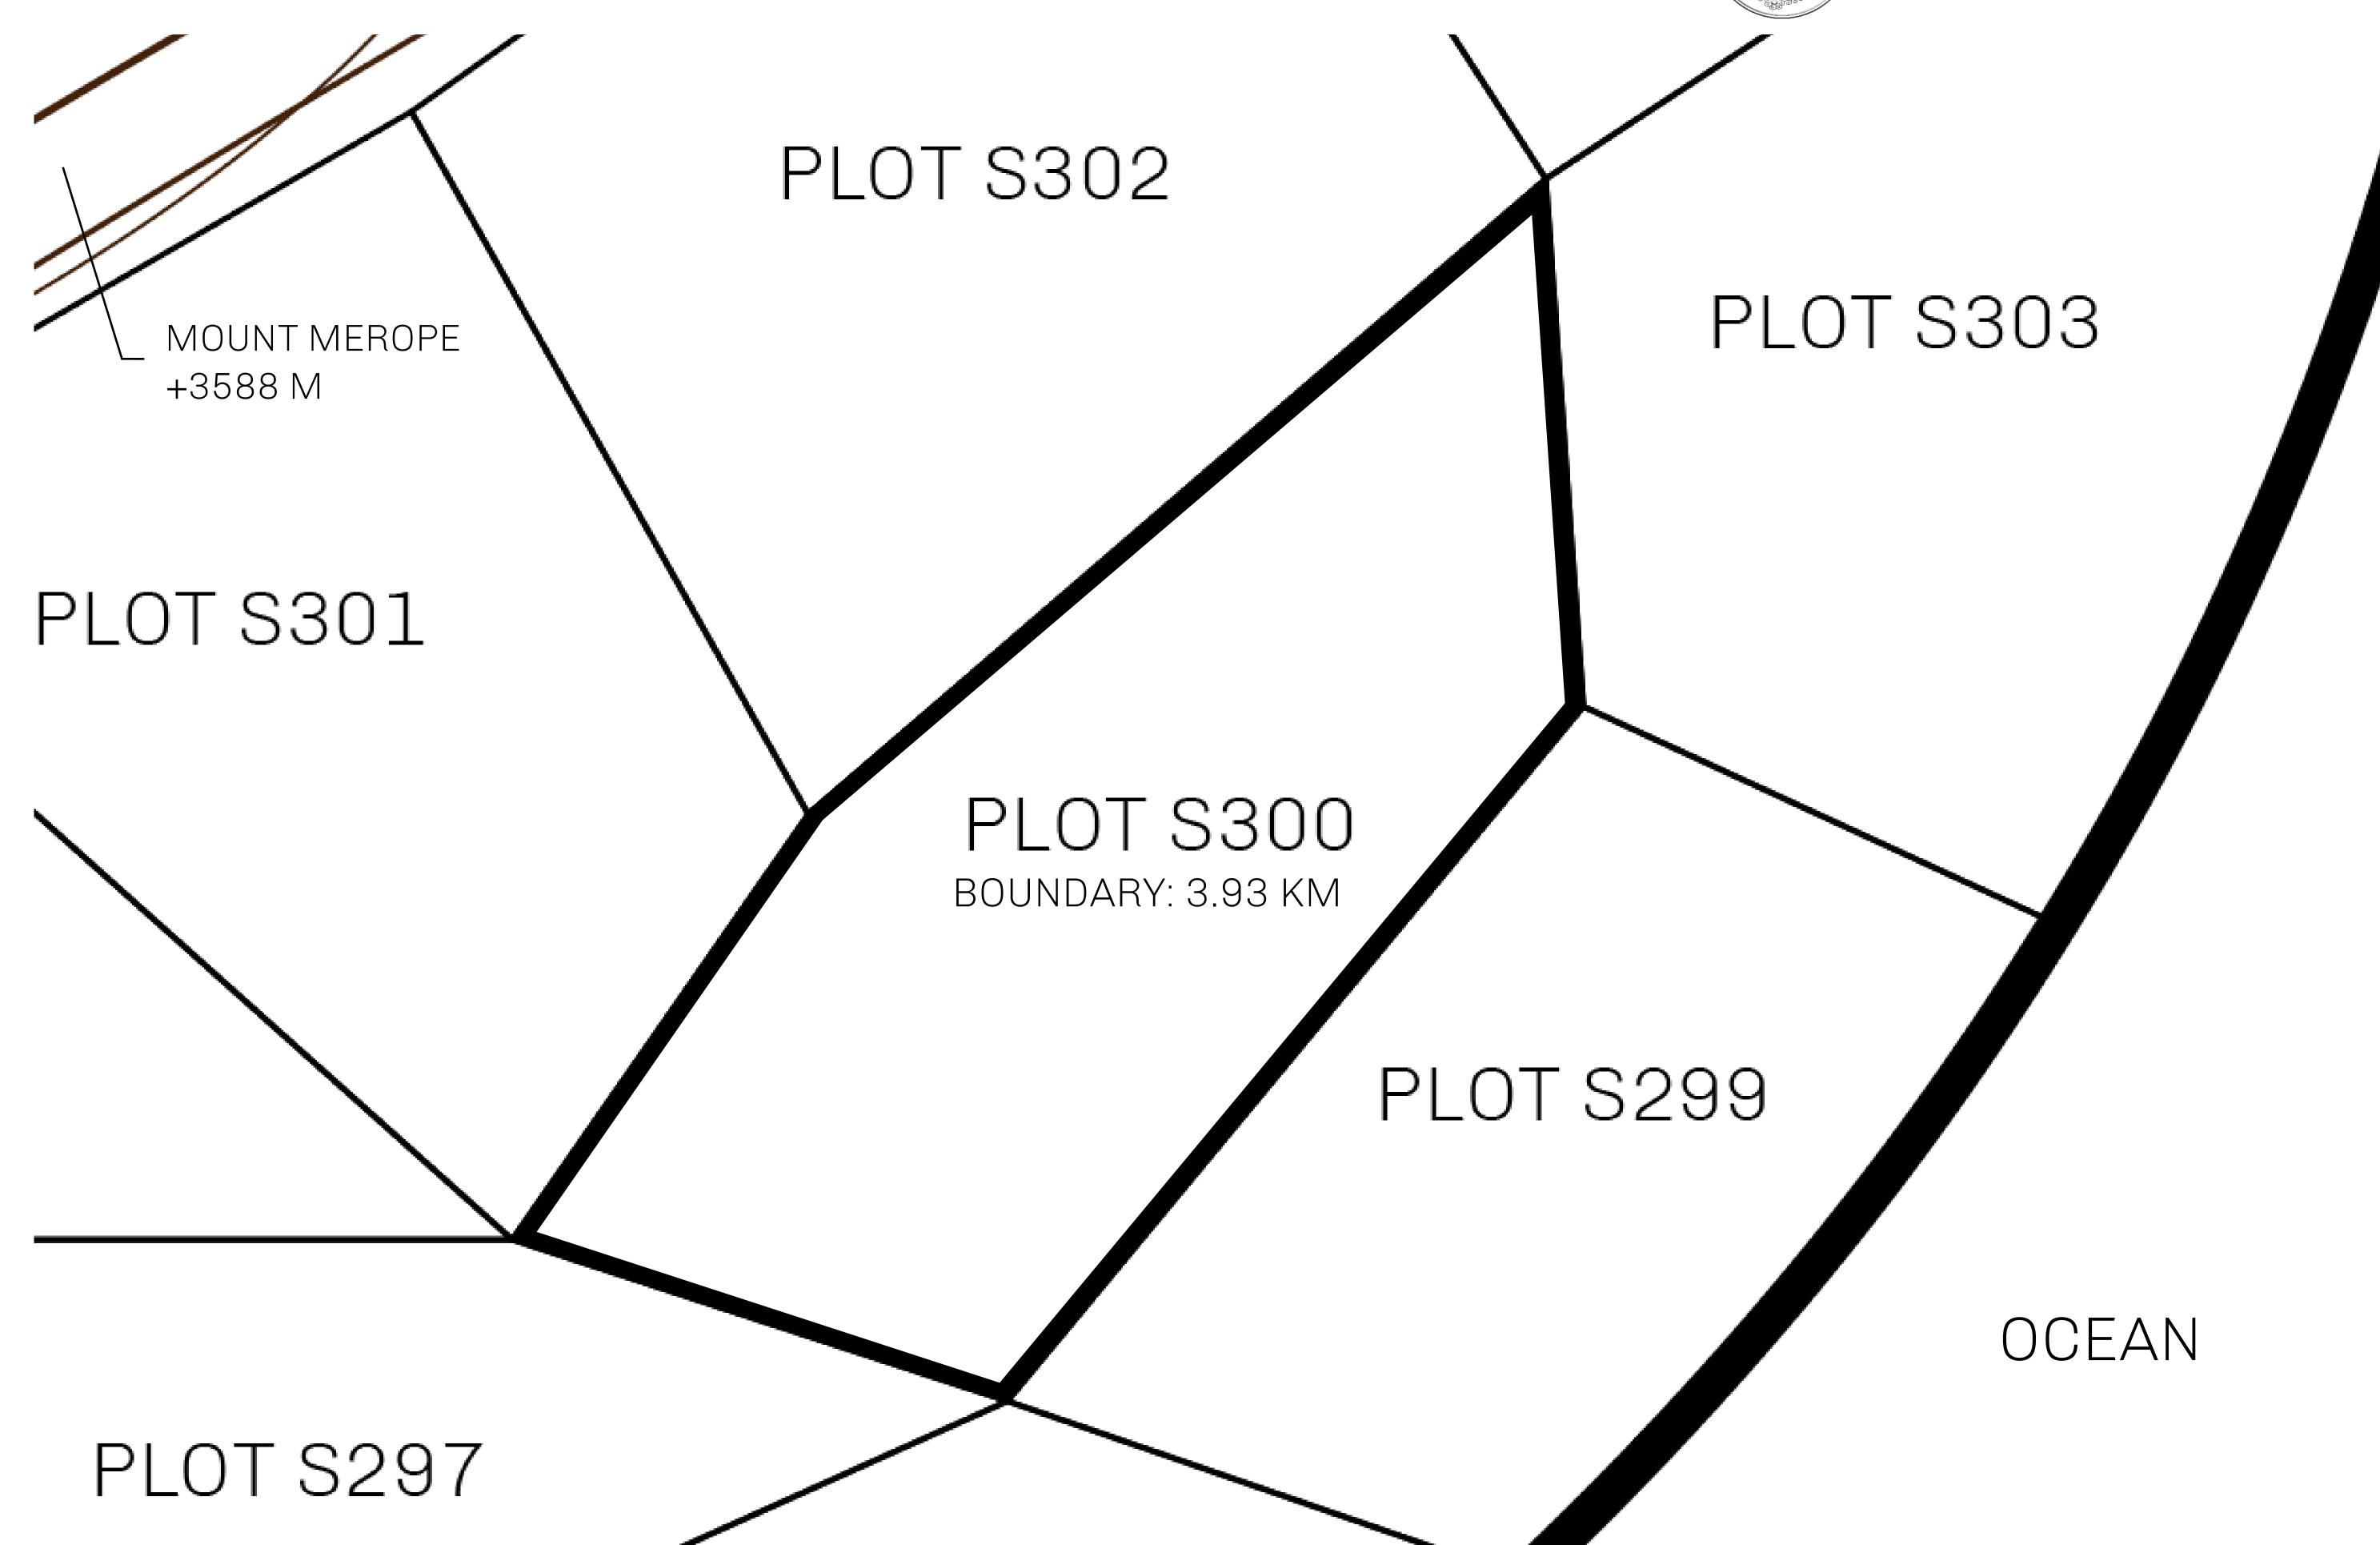

## LOOT NFT WORLD

PLOT S300-221121

## H.M. LNFT Land Registry

S300-221121

TITLE NUMBER

ADMINISTRATIVE AREA

ROYAUME DE SATOSHI

ISSUED 22 November 2021

SCALE **1/50000** 

OWNER ENTITLEMENT