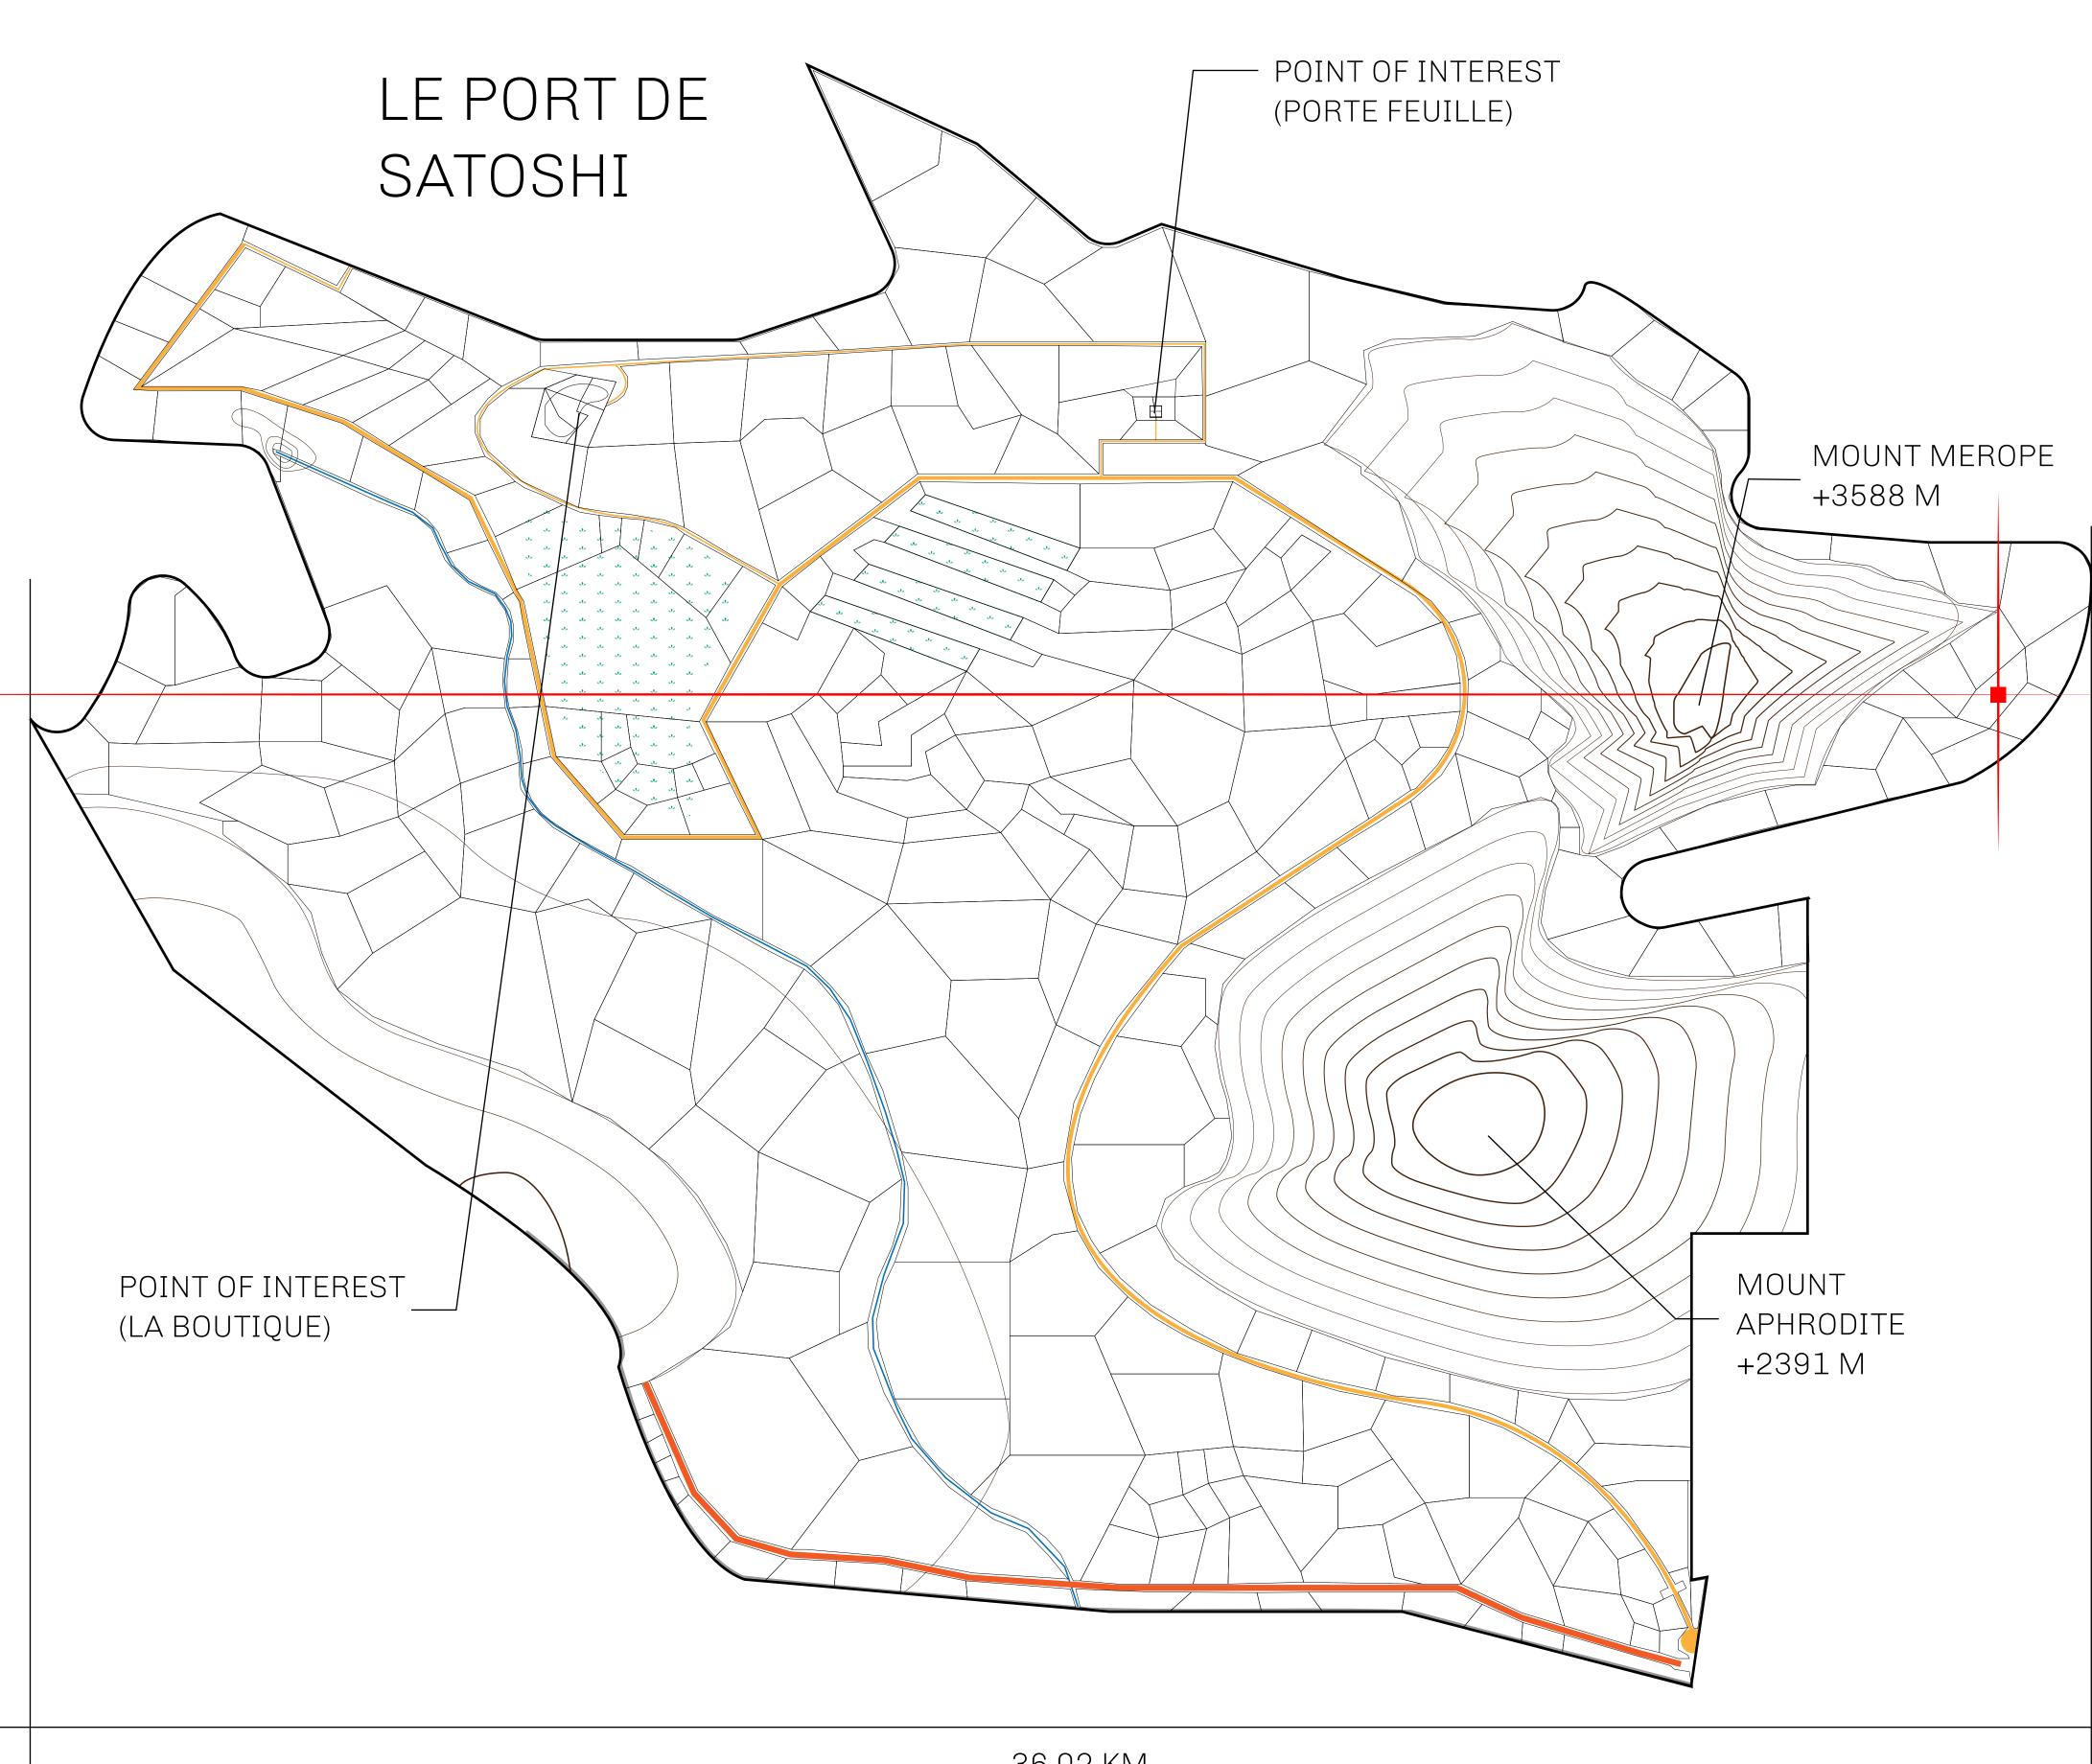

## LES SULTANS

A place of stunning beauty, Le Royaume is known for its exquisite shopping, parks, and grand boulevards. Satoshi's Lounge (the area of La Boutique and Porte Feuille) offers limited-edition and unique items only available for sale in LTT. Land, all sorts of embellishments, and widgets are sold exclusively here. All items are offered first on auction for 24 hours (with a reserve price), and if the reserve is not met, they are listed in a buy-it-now format (reserve price, plus 10%).

## GEOGRAPHY

COASTLINE 131 KM (81.40 MILES)

BORDERS OCEAN, THE GREAT EMPIRE, X BY SL

HIGHEST POINT MOUNT MEROPE +3588 M
LOWEST POINT THE PORT OF SATOSHI 0 M

PLOTS 331 SCALE 1:50000