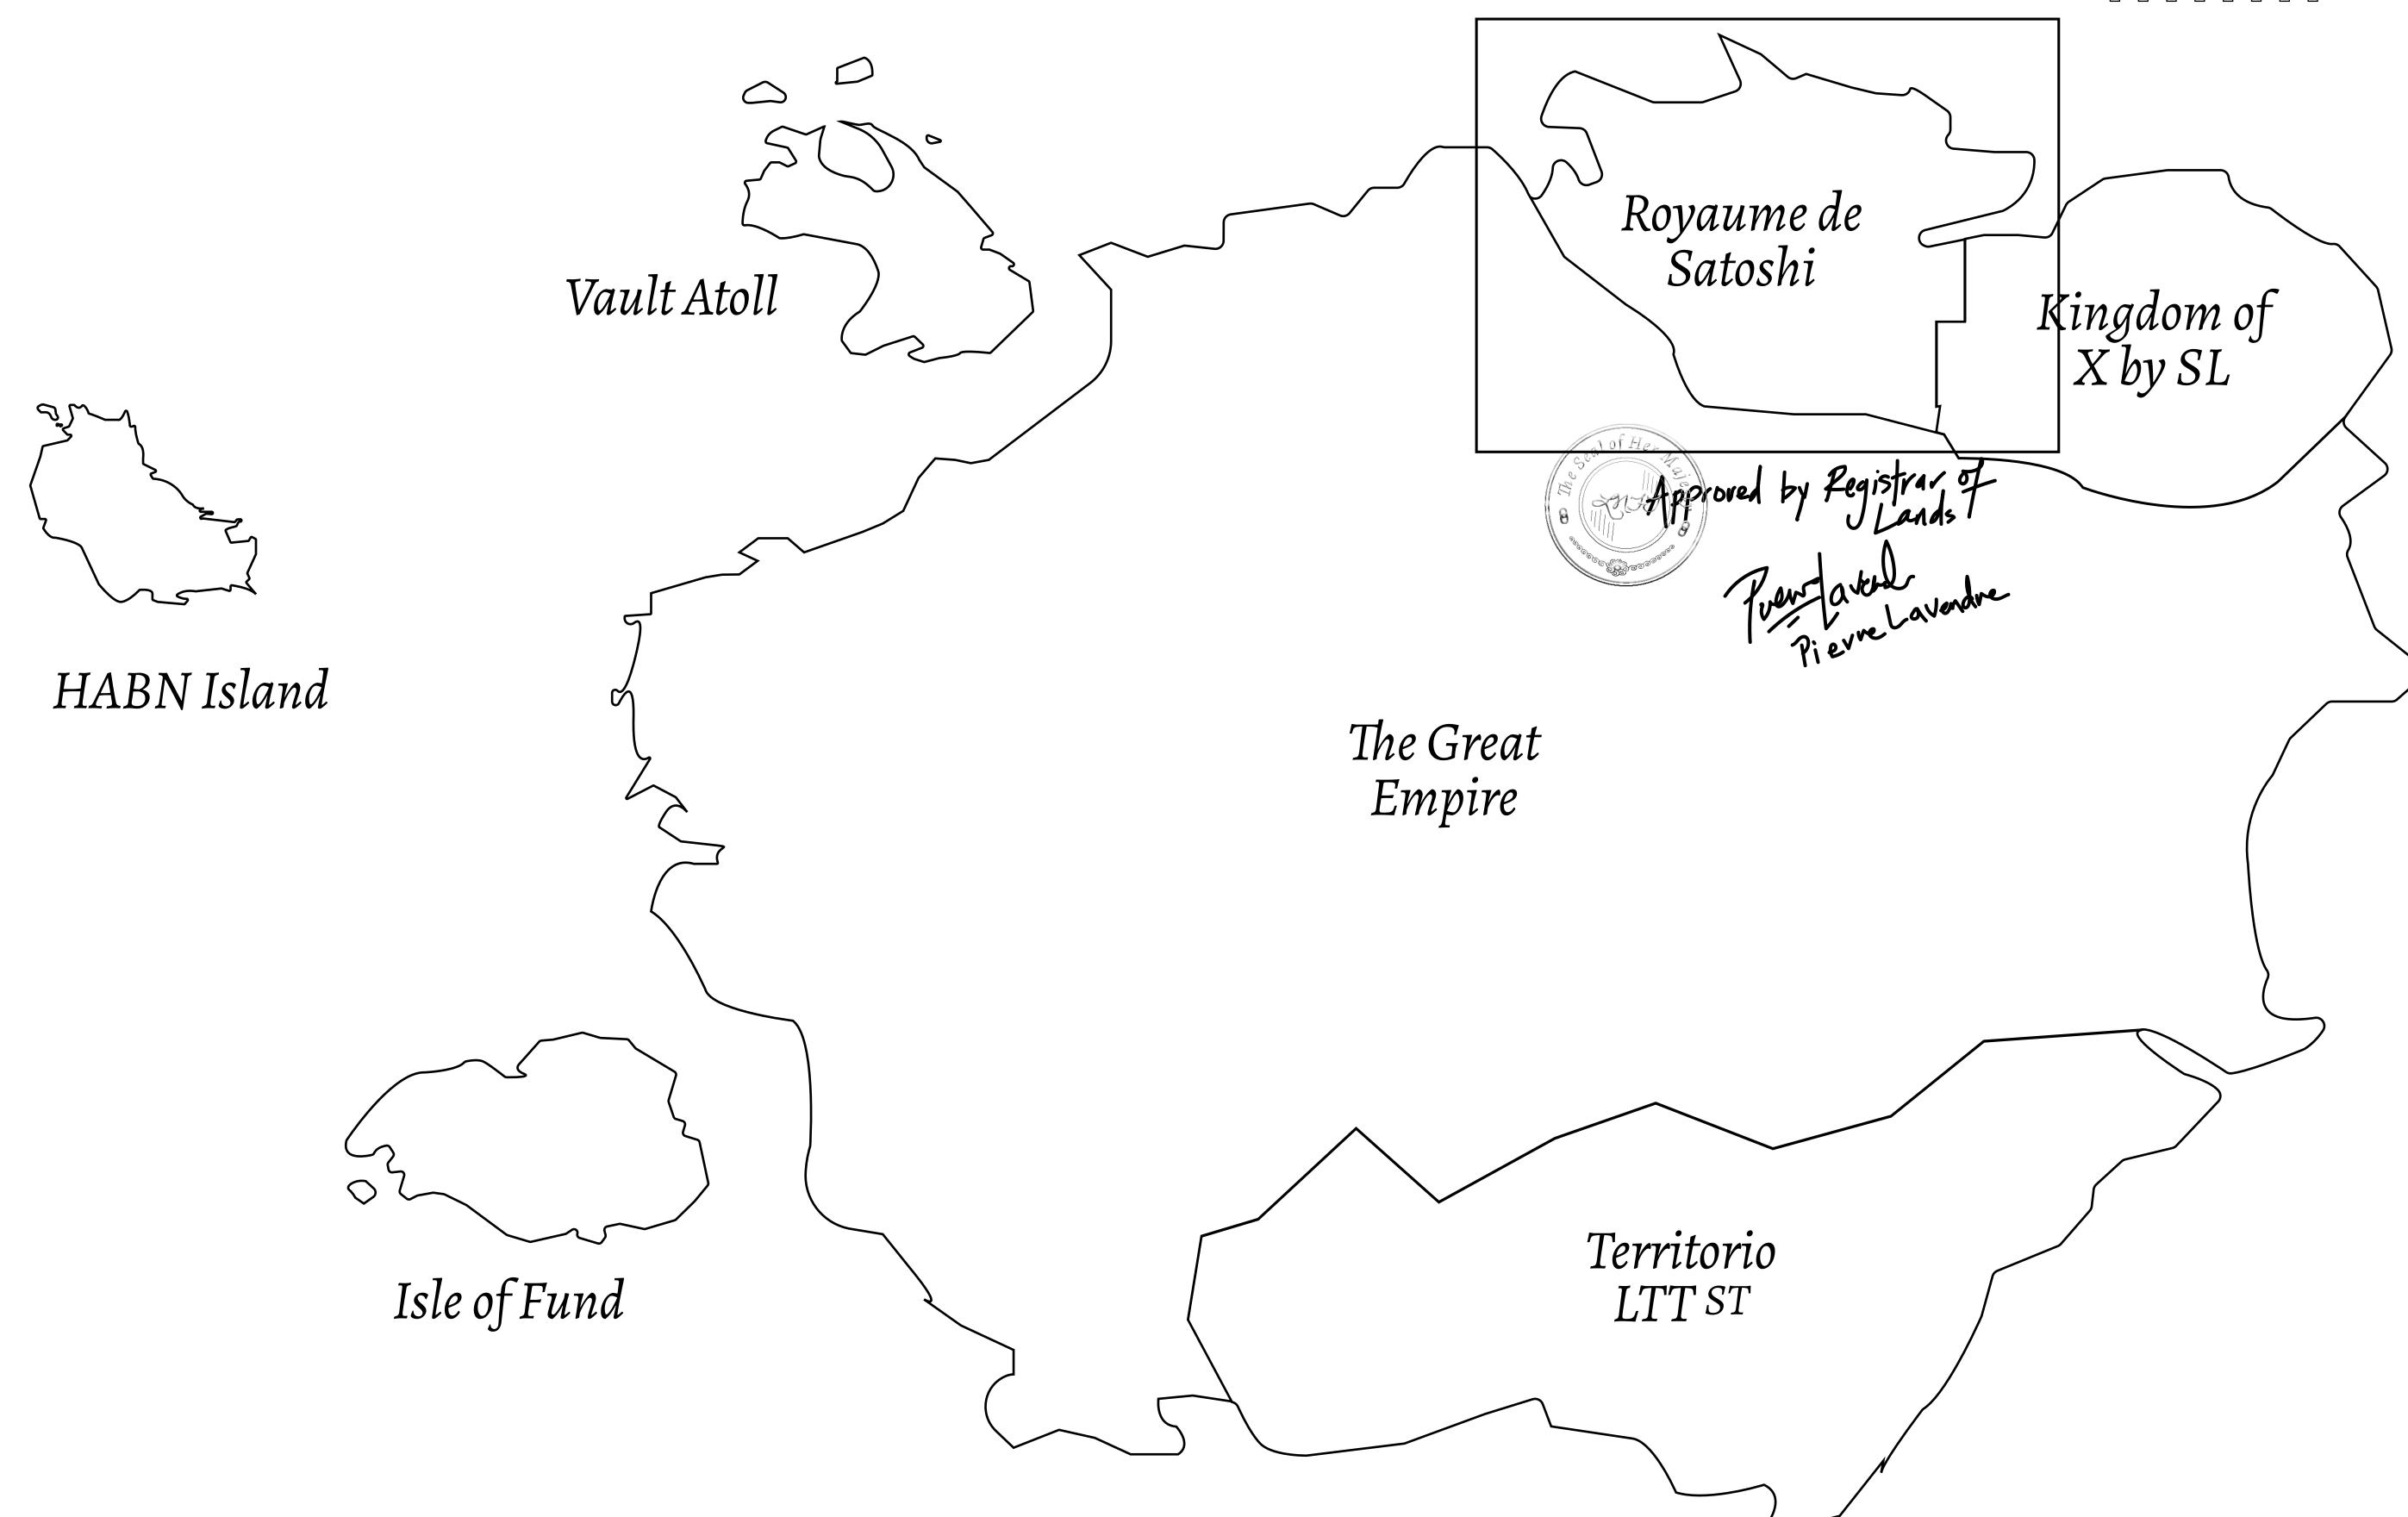

## GEOGRAPHY

COASTLINE 131 KM (81.40 MILES)

BORDERS OCEAN, THE GREAT EMPIRE, X BY SL

HIGHEST POINT MOUNT MEROPE +3588 M
LOWEST POINT THE PORT OF SATOSHI 0 M

PLOTS 331 SCALE 1:50000

## H.M. LNFT Land Registry

S300-221121

TITLE NUMBER

ADMINISTRATIVE AREA

ROYAUME DE SATOSHI

ISSUED 22 November 2021

SCALE **1/50000** 

OWNER ENTITLEMENT