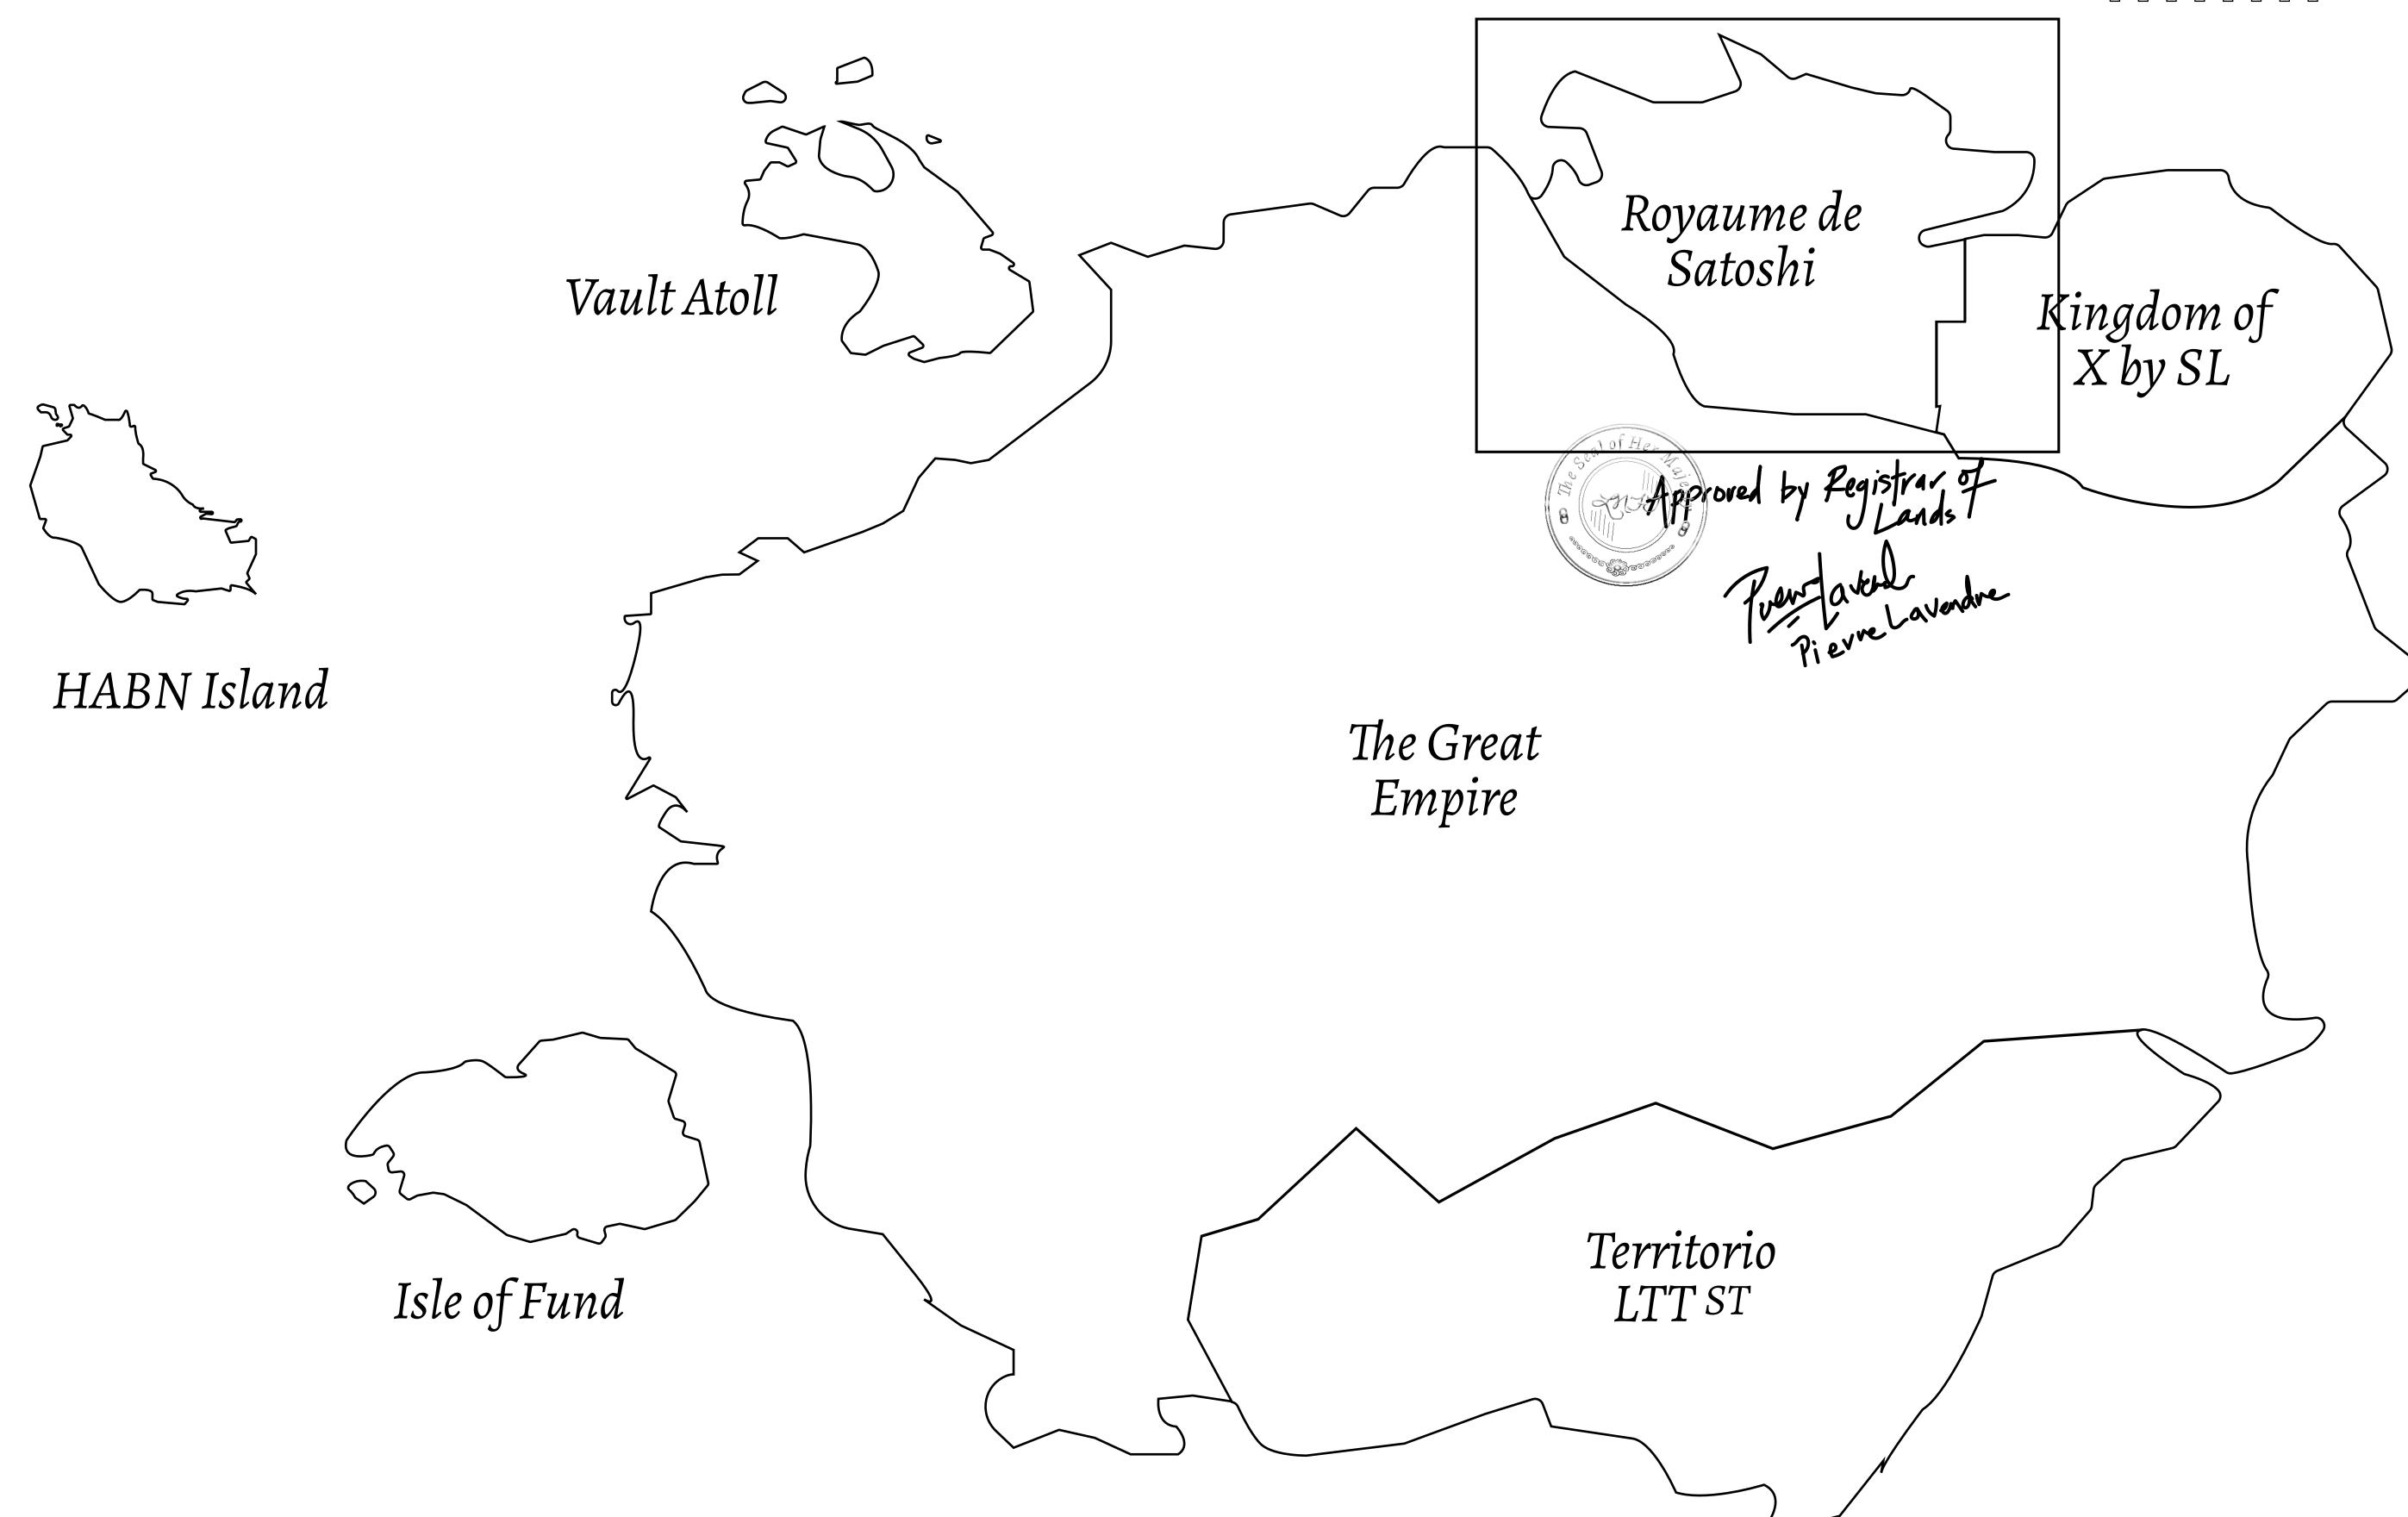

## GEOGRAPHY

COASTLINE 131 KM (81.40 MILES)

BORDERS OCEAN, THE GREAT EMPIRE, X BY SL

HIGHEST POINT MOUNT MEROPE +3588 M
LOWEST POINT THE PORT OF SATOSHI 0 M

PLOTS 331 SCALE 1:50000

## H.M. LNFT Land Registry ADMINISTRATIVE AREA ROYAUME DE SATOSHI OWNER ENTITLEMENT Type W-SL: Share of 1% of all LTT retemed based on number of NFT Stories minted; Mint 4 NFT Stories

PLOT S297

PLOT S298

BOUNDARY: 3.83 KM

OCEAN