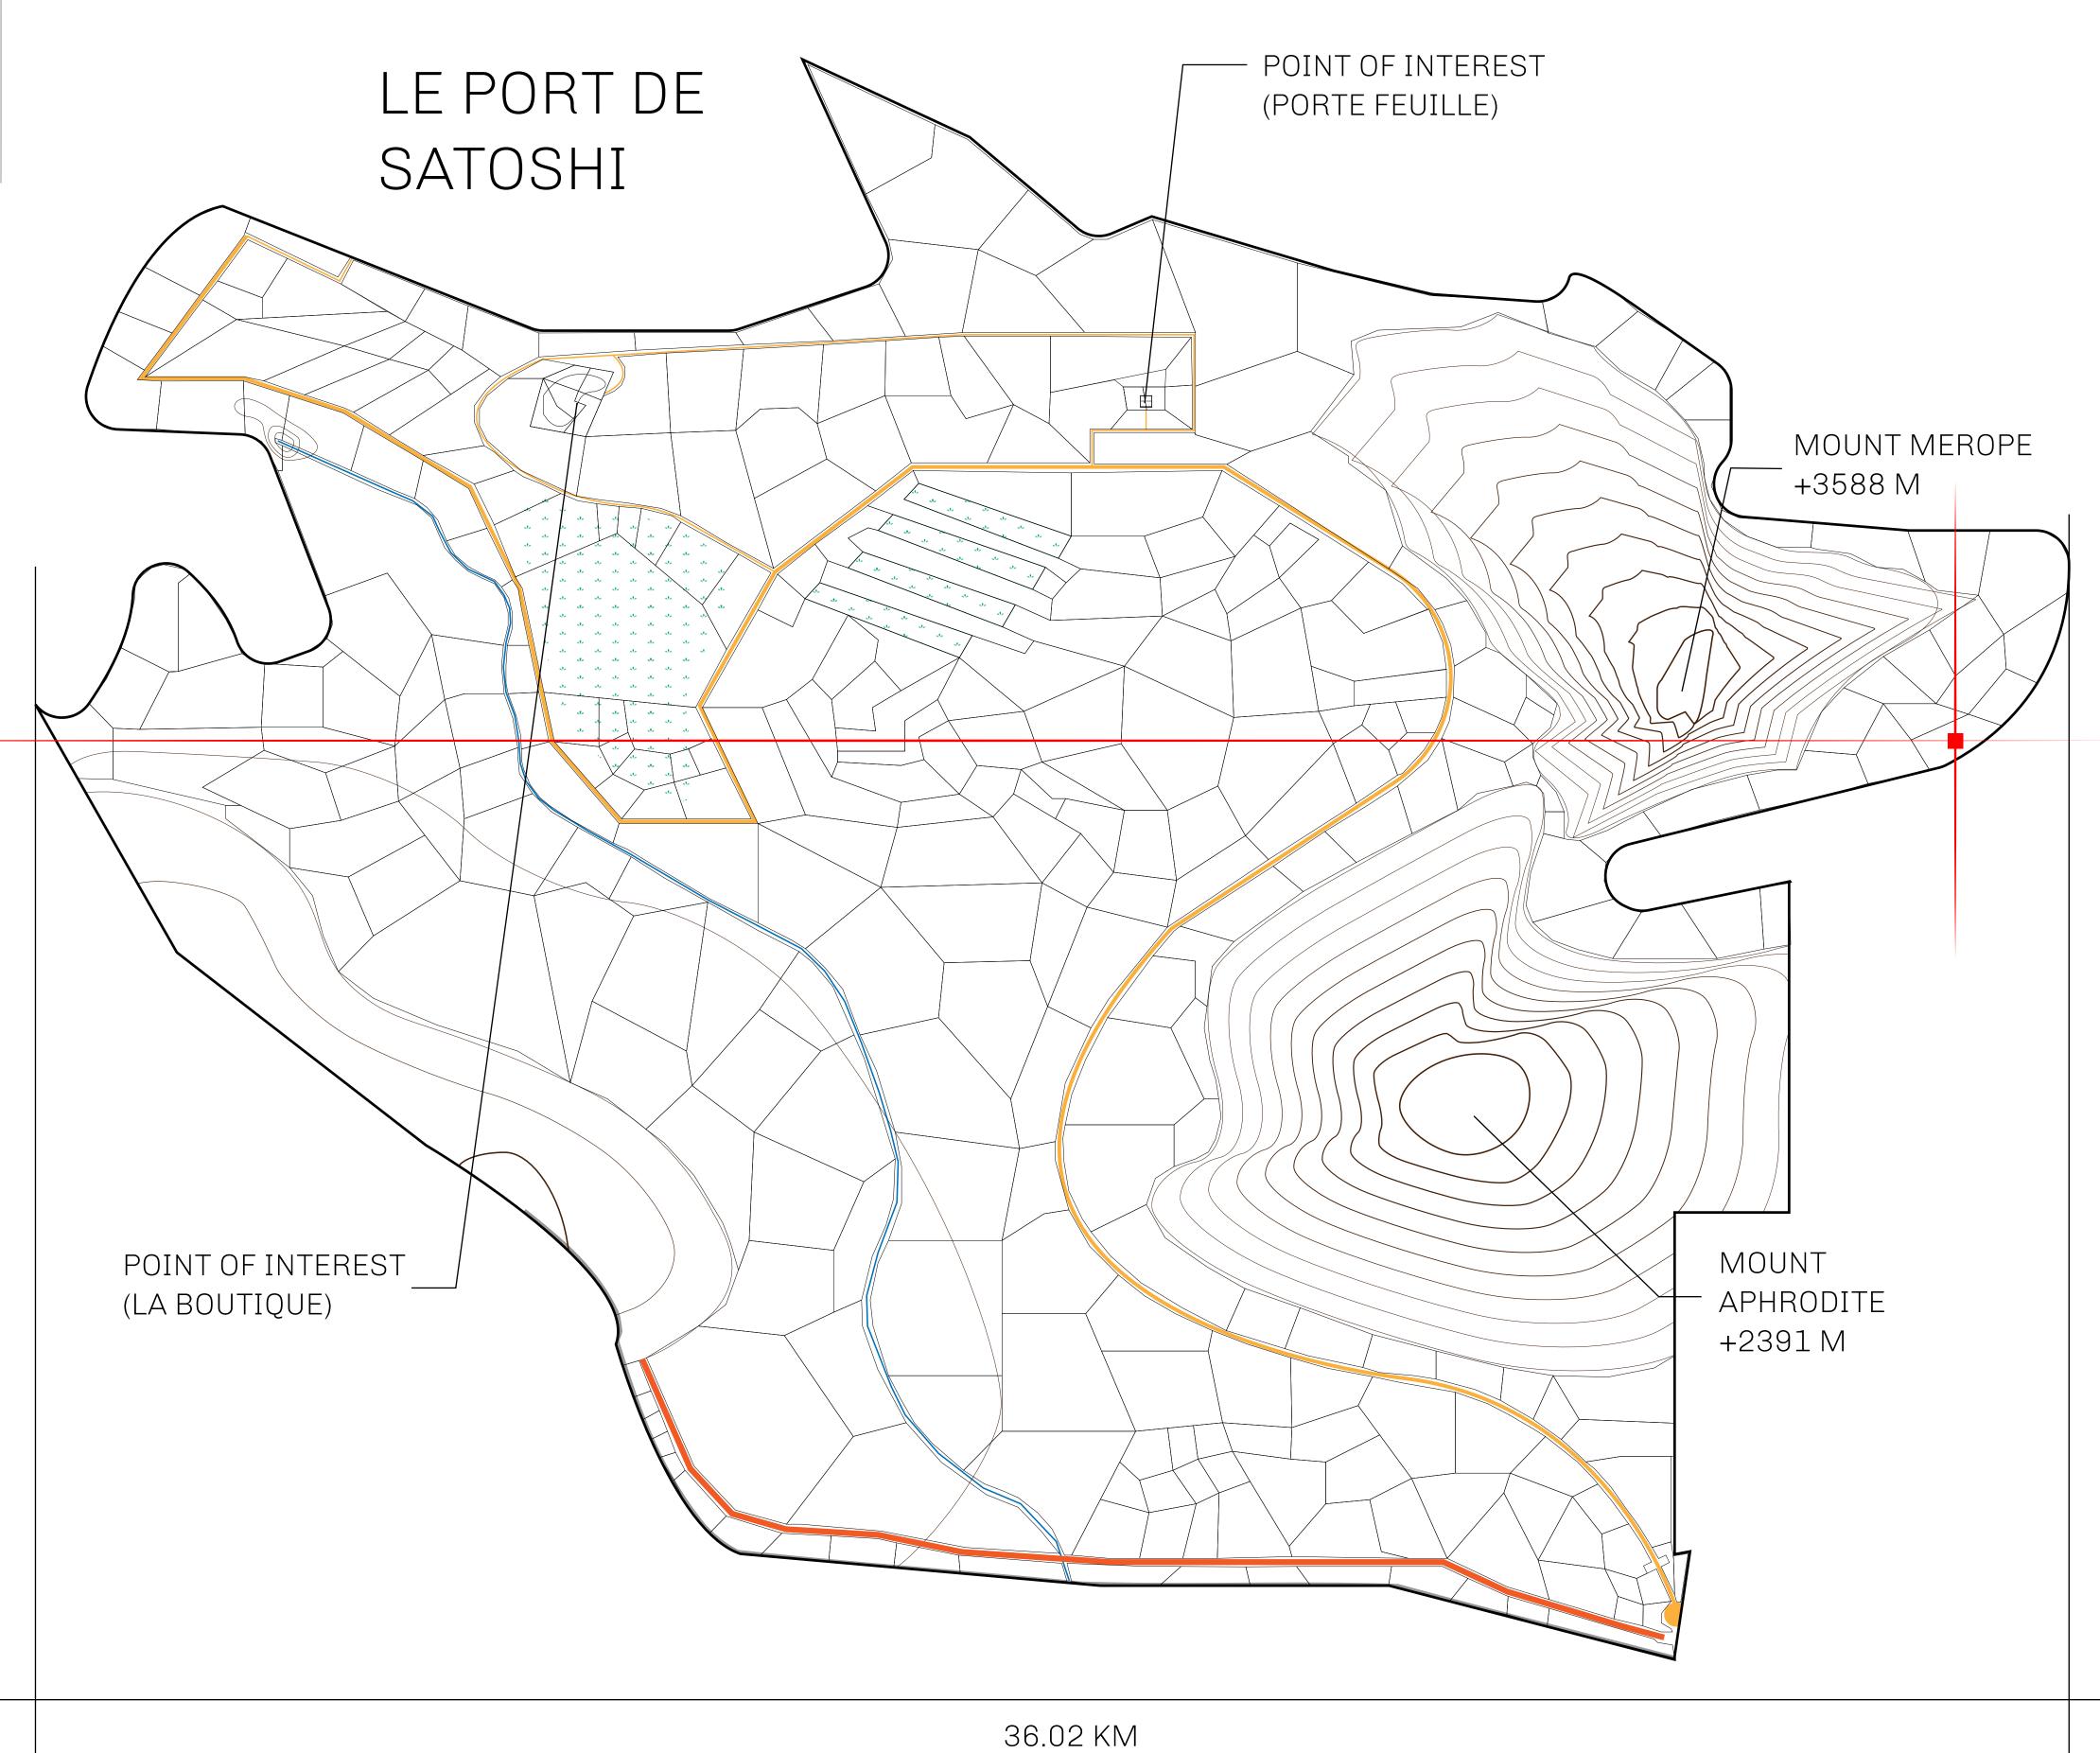

## LES SULTANS

A place of stunning beauty, Le Royaume is known for its exquisite shopping, parks, and grand boulevards. Satoshi's Lounge (the area of La Boutique and Porte Feuille) offers limited-edition and unique items only available for sale in LTT. Land, all sorts of embellishments, and widgets are sold exclusively here. All items are offered first on auction for 24 hours (with a reserve price), and if the reserve is not met, they are listed in a buy-it-now format (reserve price, plus 10%).

## GEOGRAPHY

COASTLINE 131 KM (81.40 MILES)

BORDERS OCEAN, THE GREAT EMPIRE, X BY SL

HIGHEST POINT MOUNT MEROPE +3588 M
LOWEST POINT THE PORT OF SATOSHI 0 M

PLOTS 331 SCALE 1:50000

BOUNDARY: 3.83 KM

OCEAN