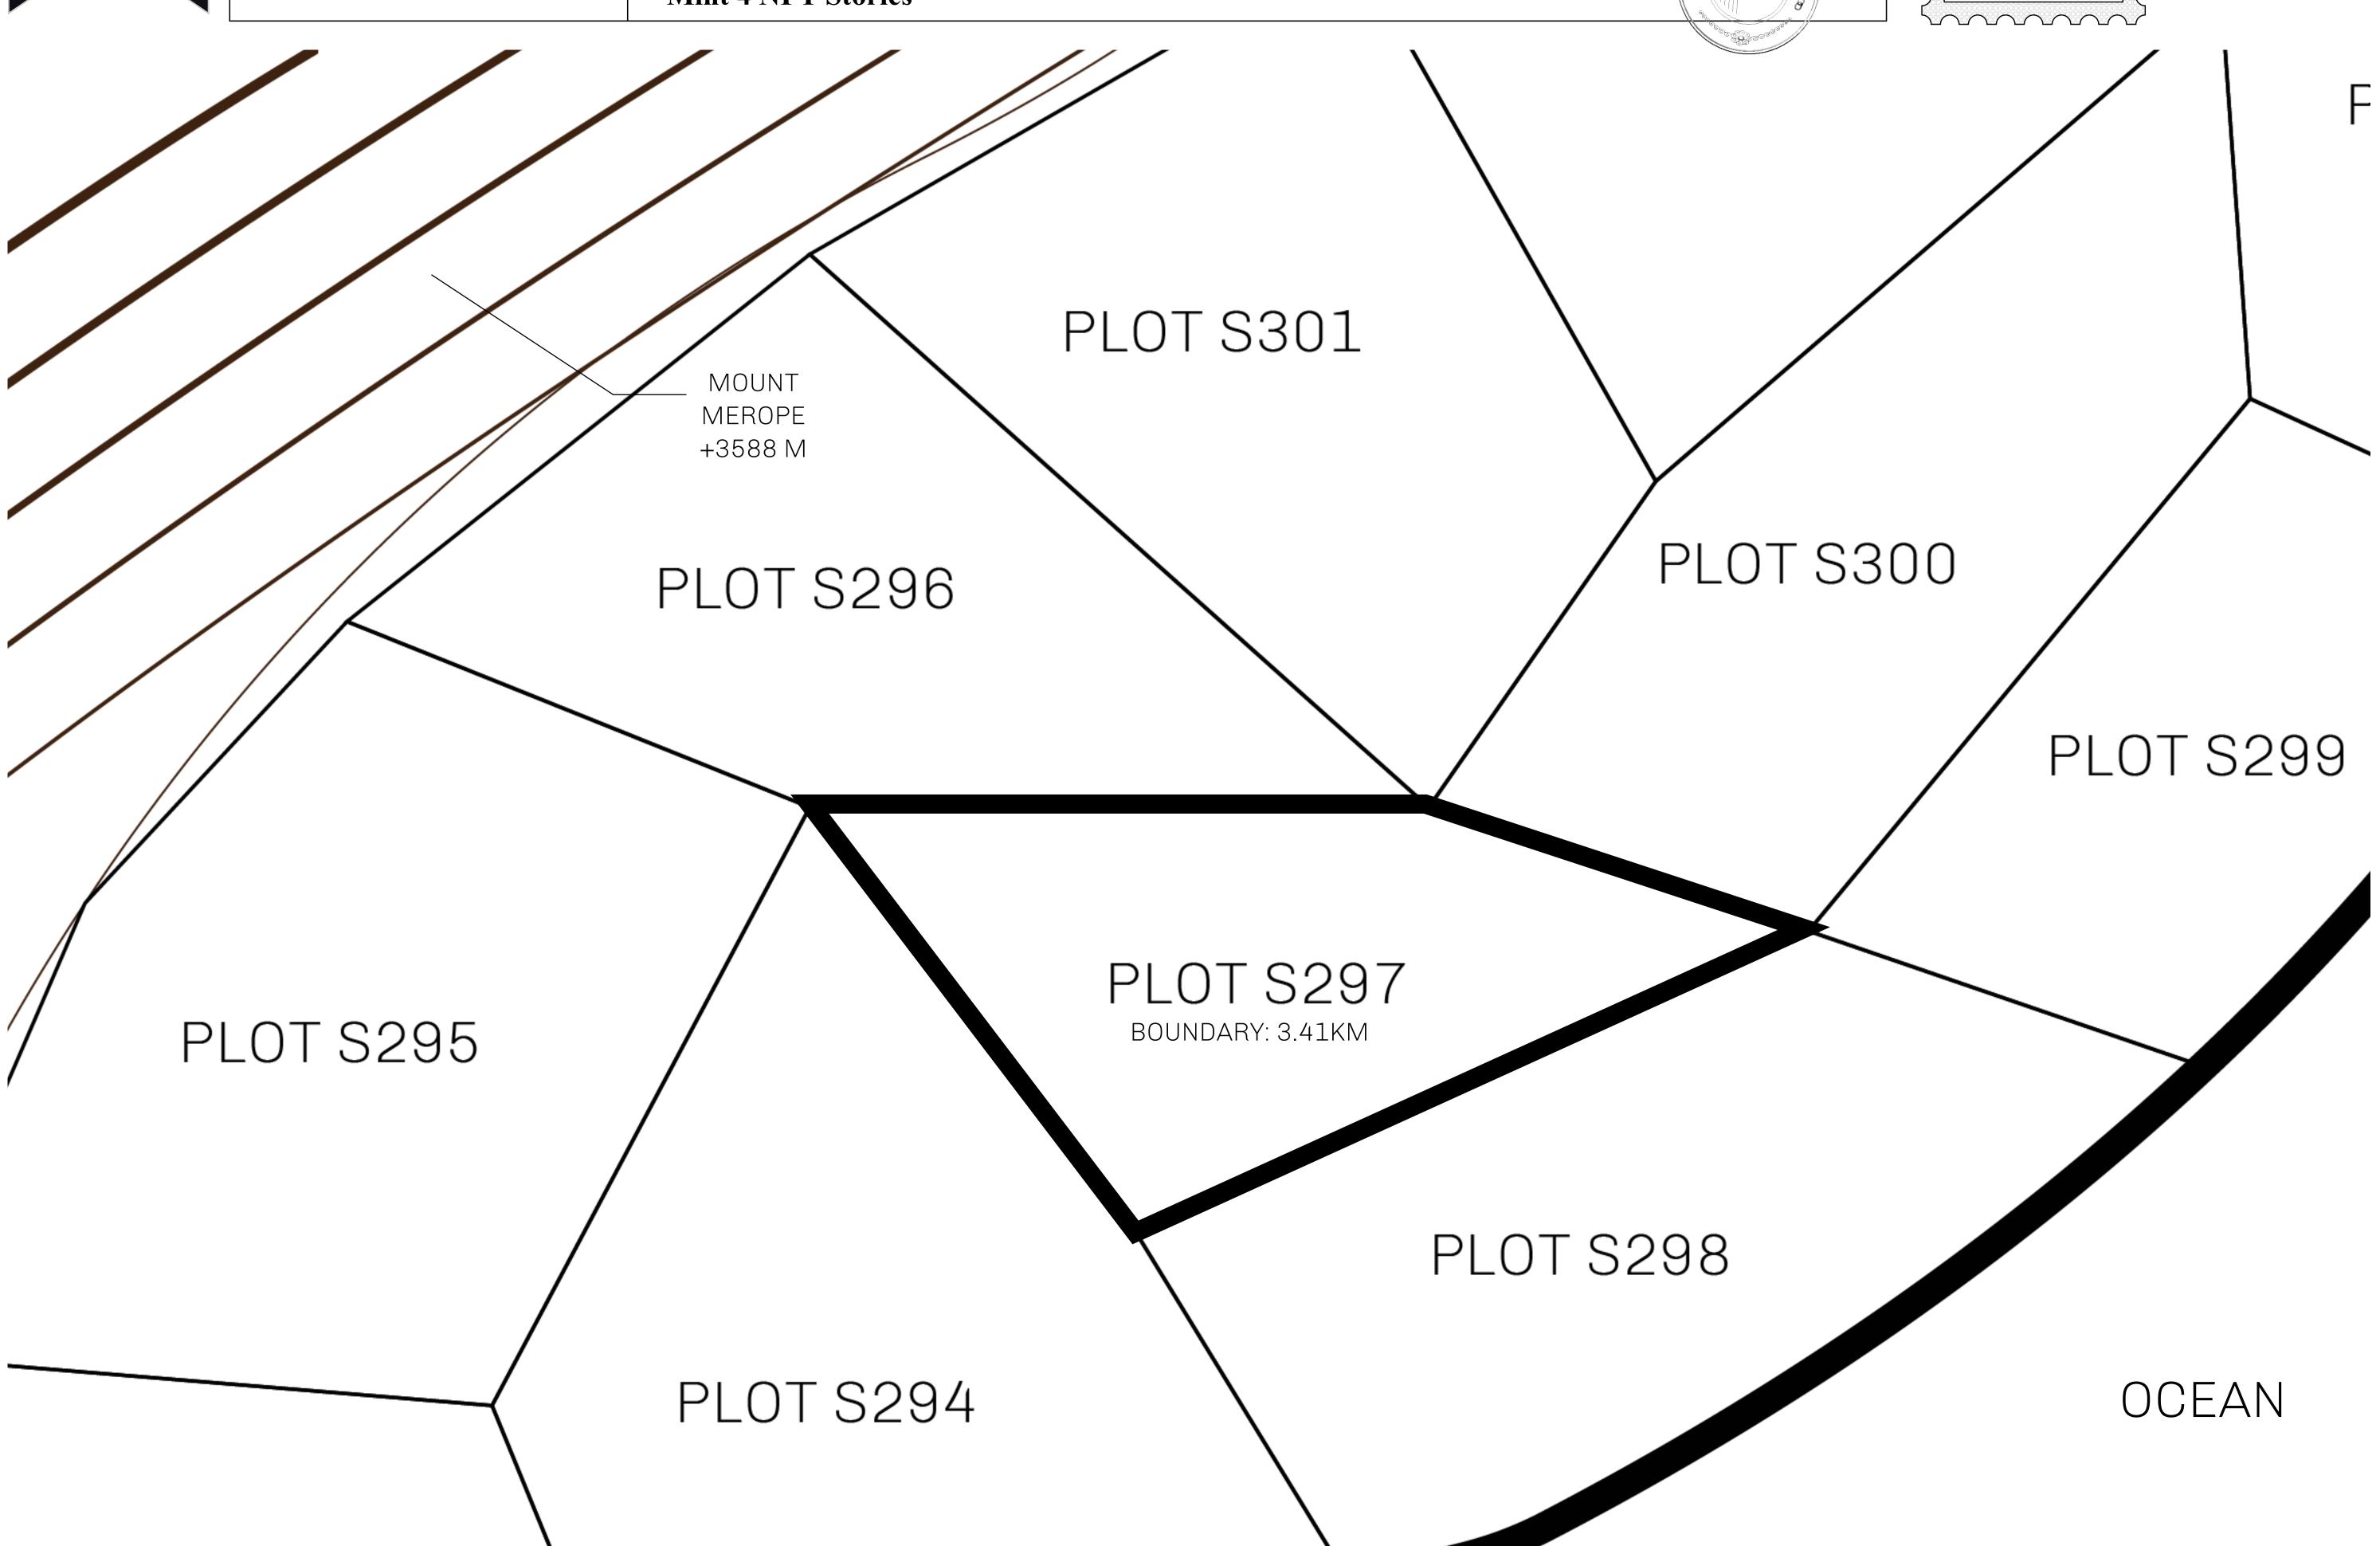

## LOOT NFT WORLD

PLOT S297-221121

## GEOGRAPHY

COASTLINE 131 KM (81.40 MILES)

BORDERS OCEAN, THE GREAT EMPIRE, X BY SL

HIGHEST POINT MOUNT MEROPE +3588 M
LOWEST POINT THE PORT OF SATOSHI 0 M

PLOTS 331 SCALE 1:50000

## H.M. LNFT Land Registry

S297-211121

TITLE NUMBER

ADMINISTRATIVE AREA

ROYAUME DE SATOSHI

ISSUED 21 November 2021

SCALE **1/50000** 

OWNER ENTITLEMENT