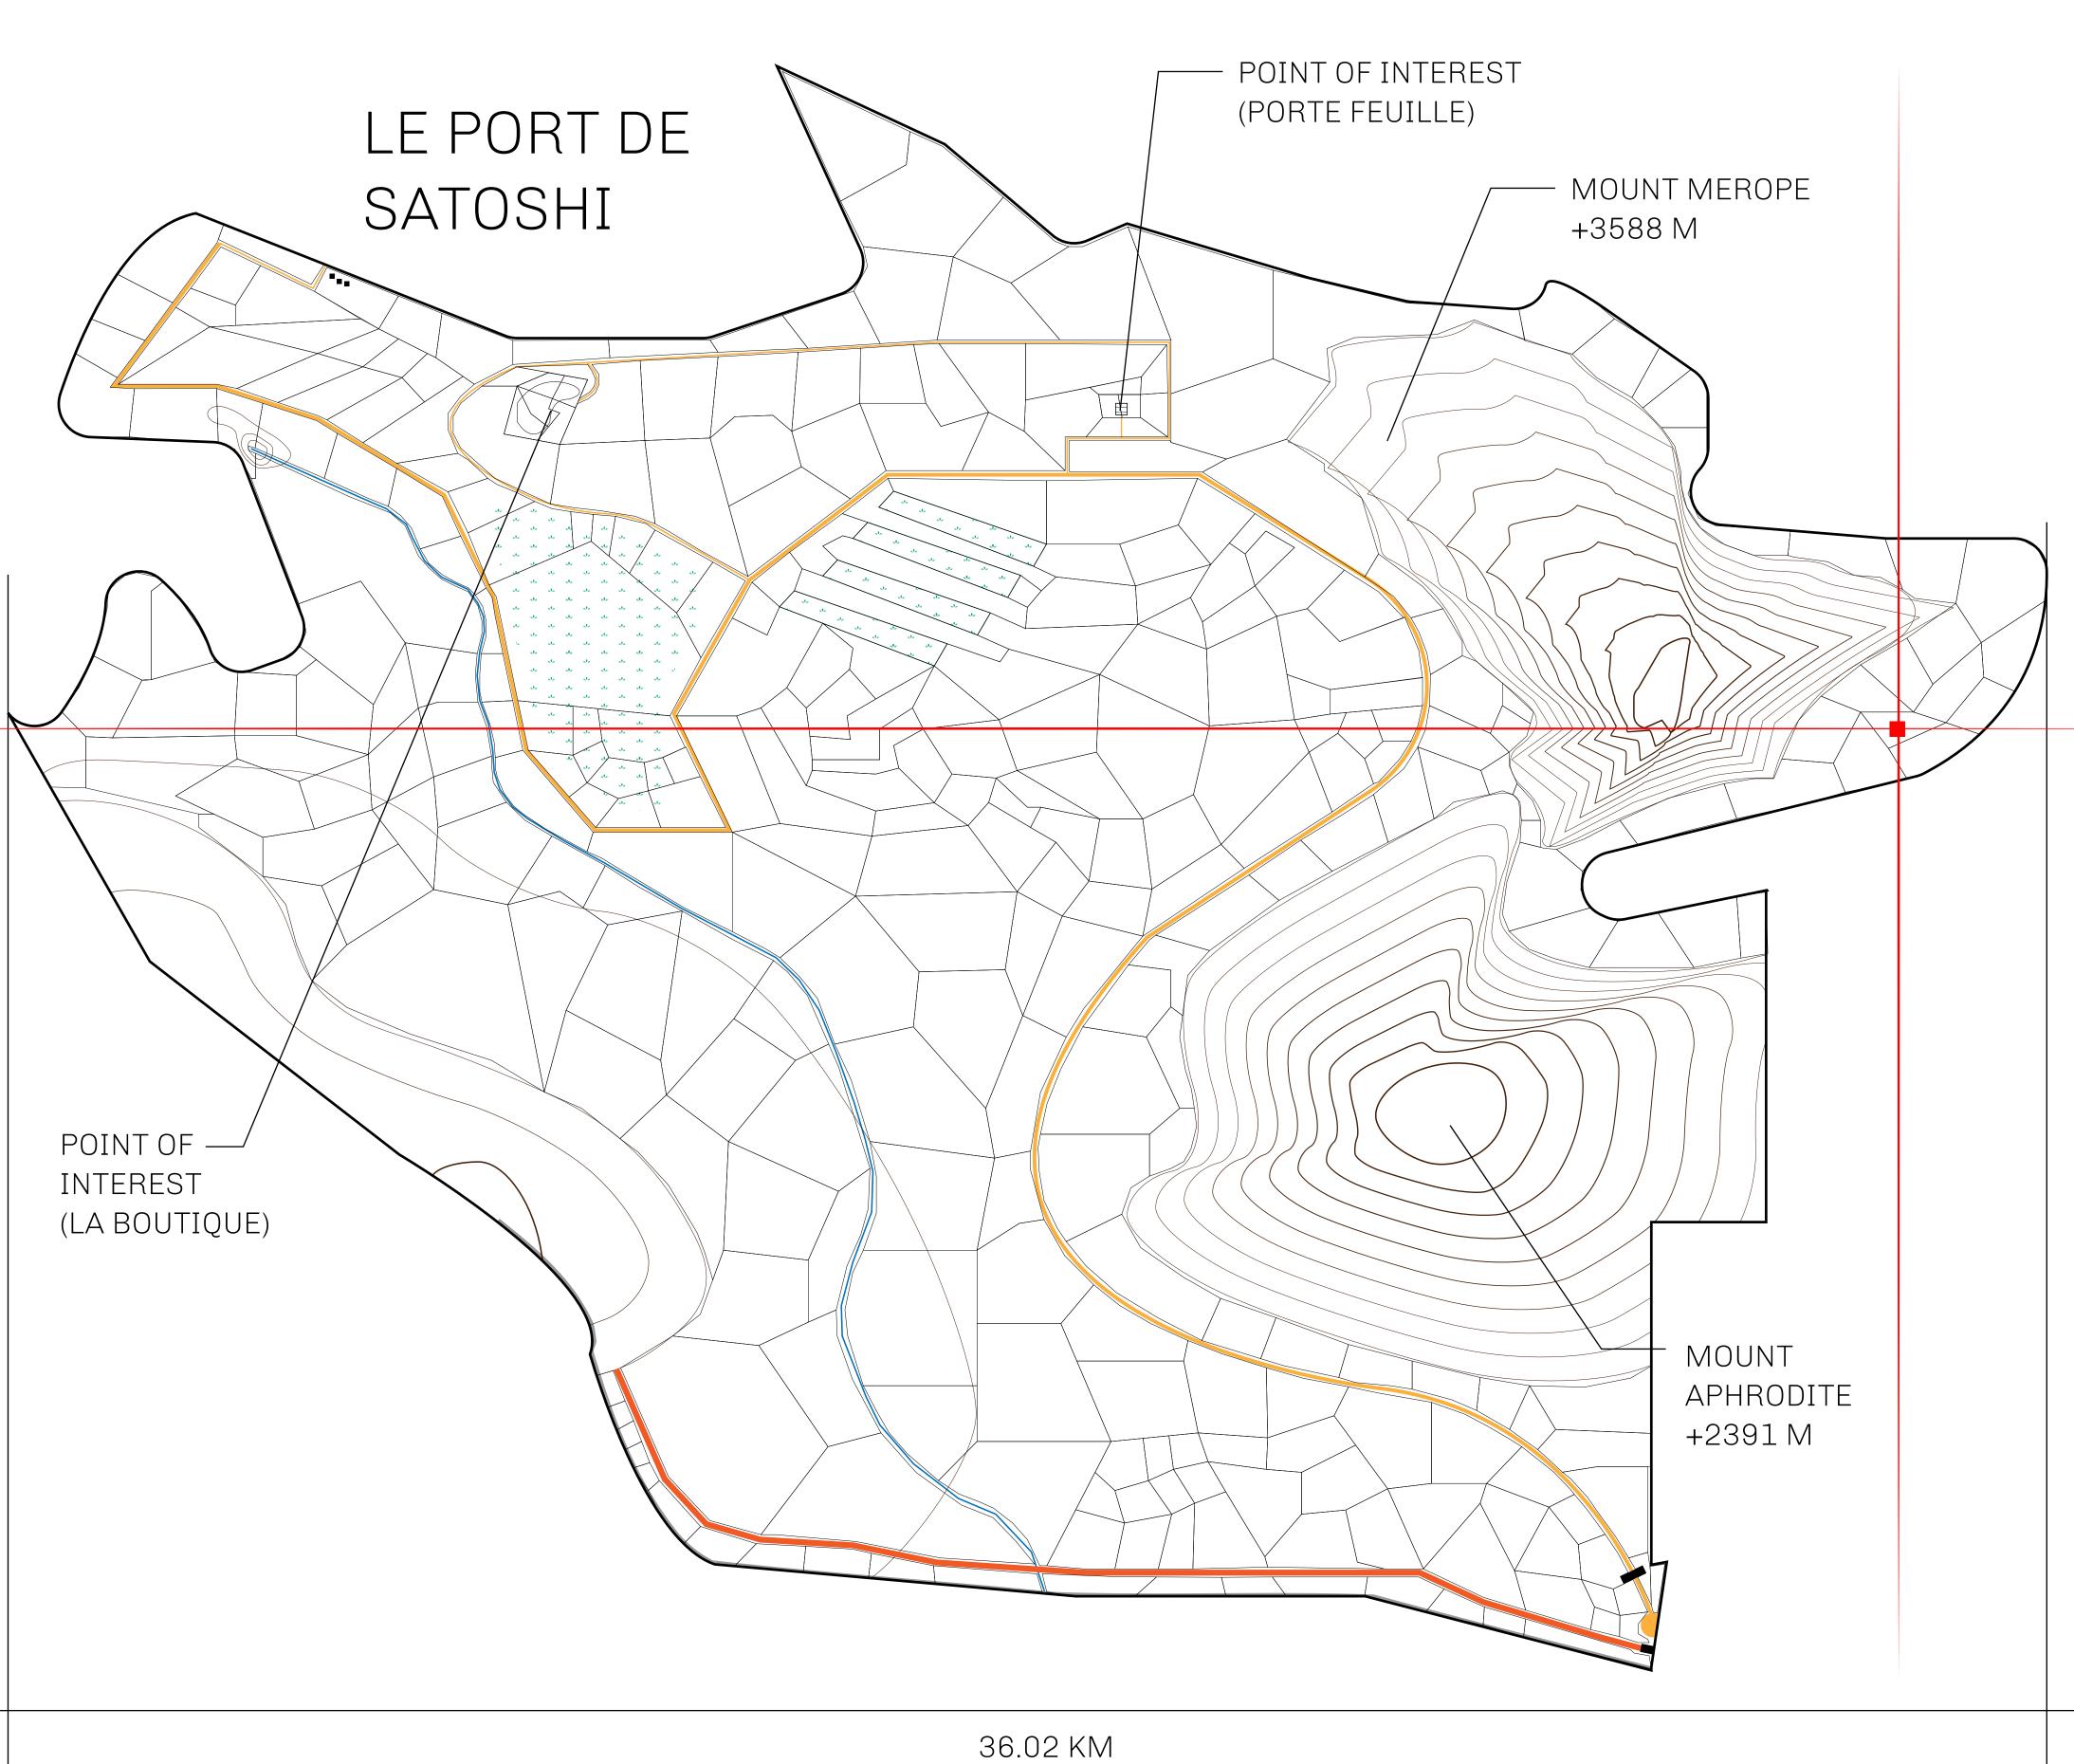

## GEOGRAPHY

COASTLINE 131 KM (81.40 MILES)

BORDERS OCEAN, THE GREAT EMPIRE, X BY SL

HIGHEST POINT MOUNT MEROPE +3588 M
LOWEST POINT THE PORT OF SATOSHI 0 M

PLOTS 331 SCALE 1:50000