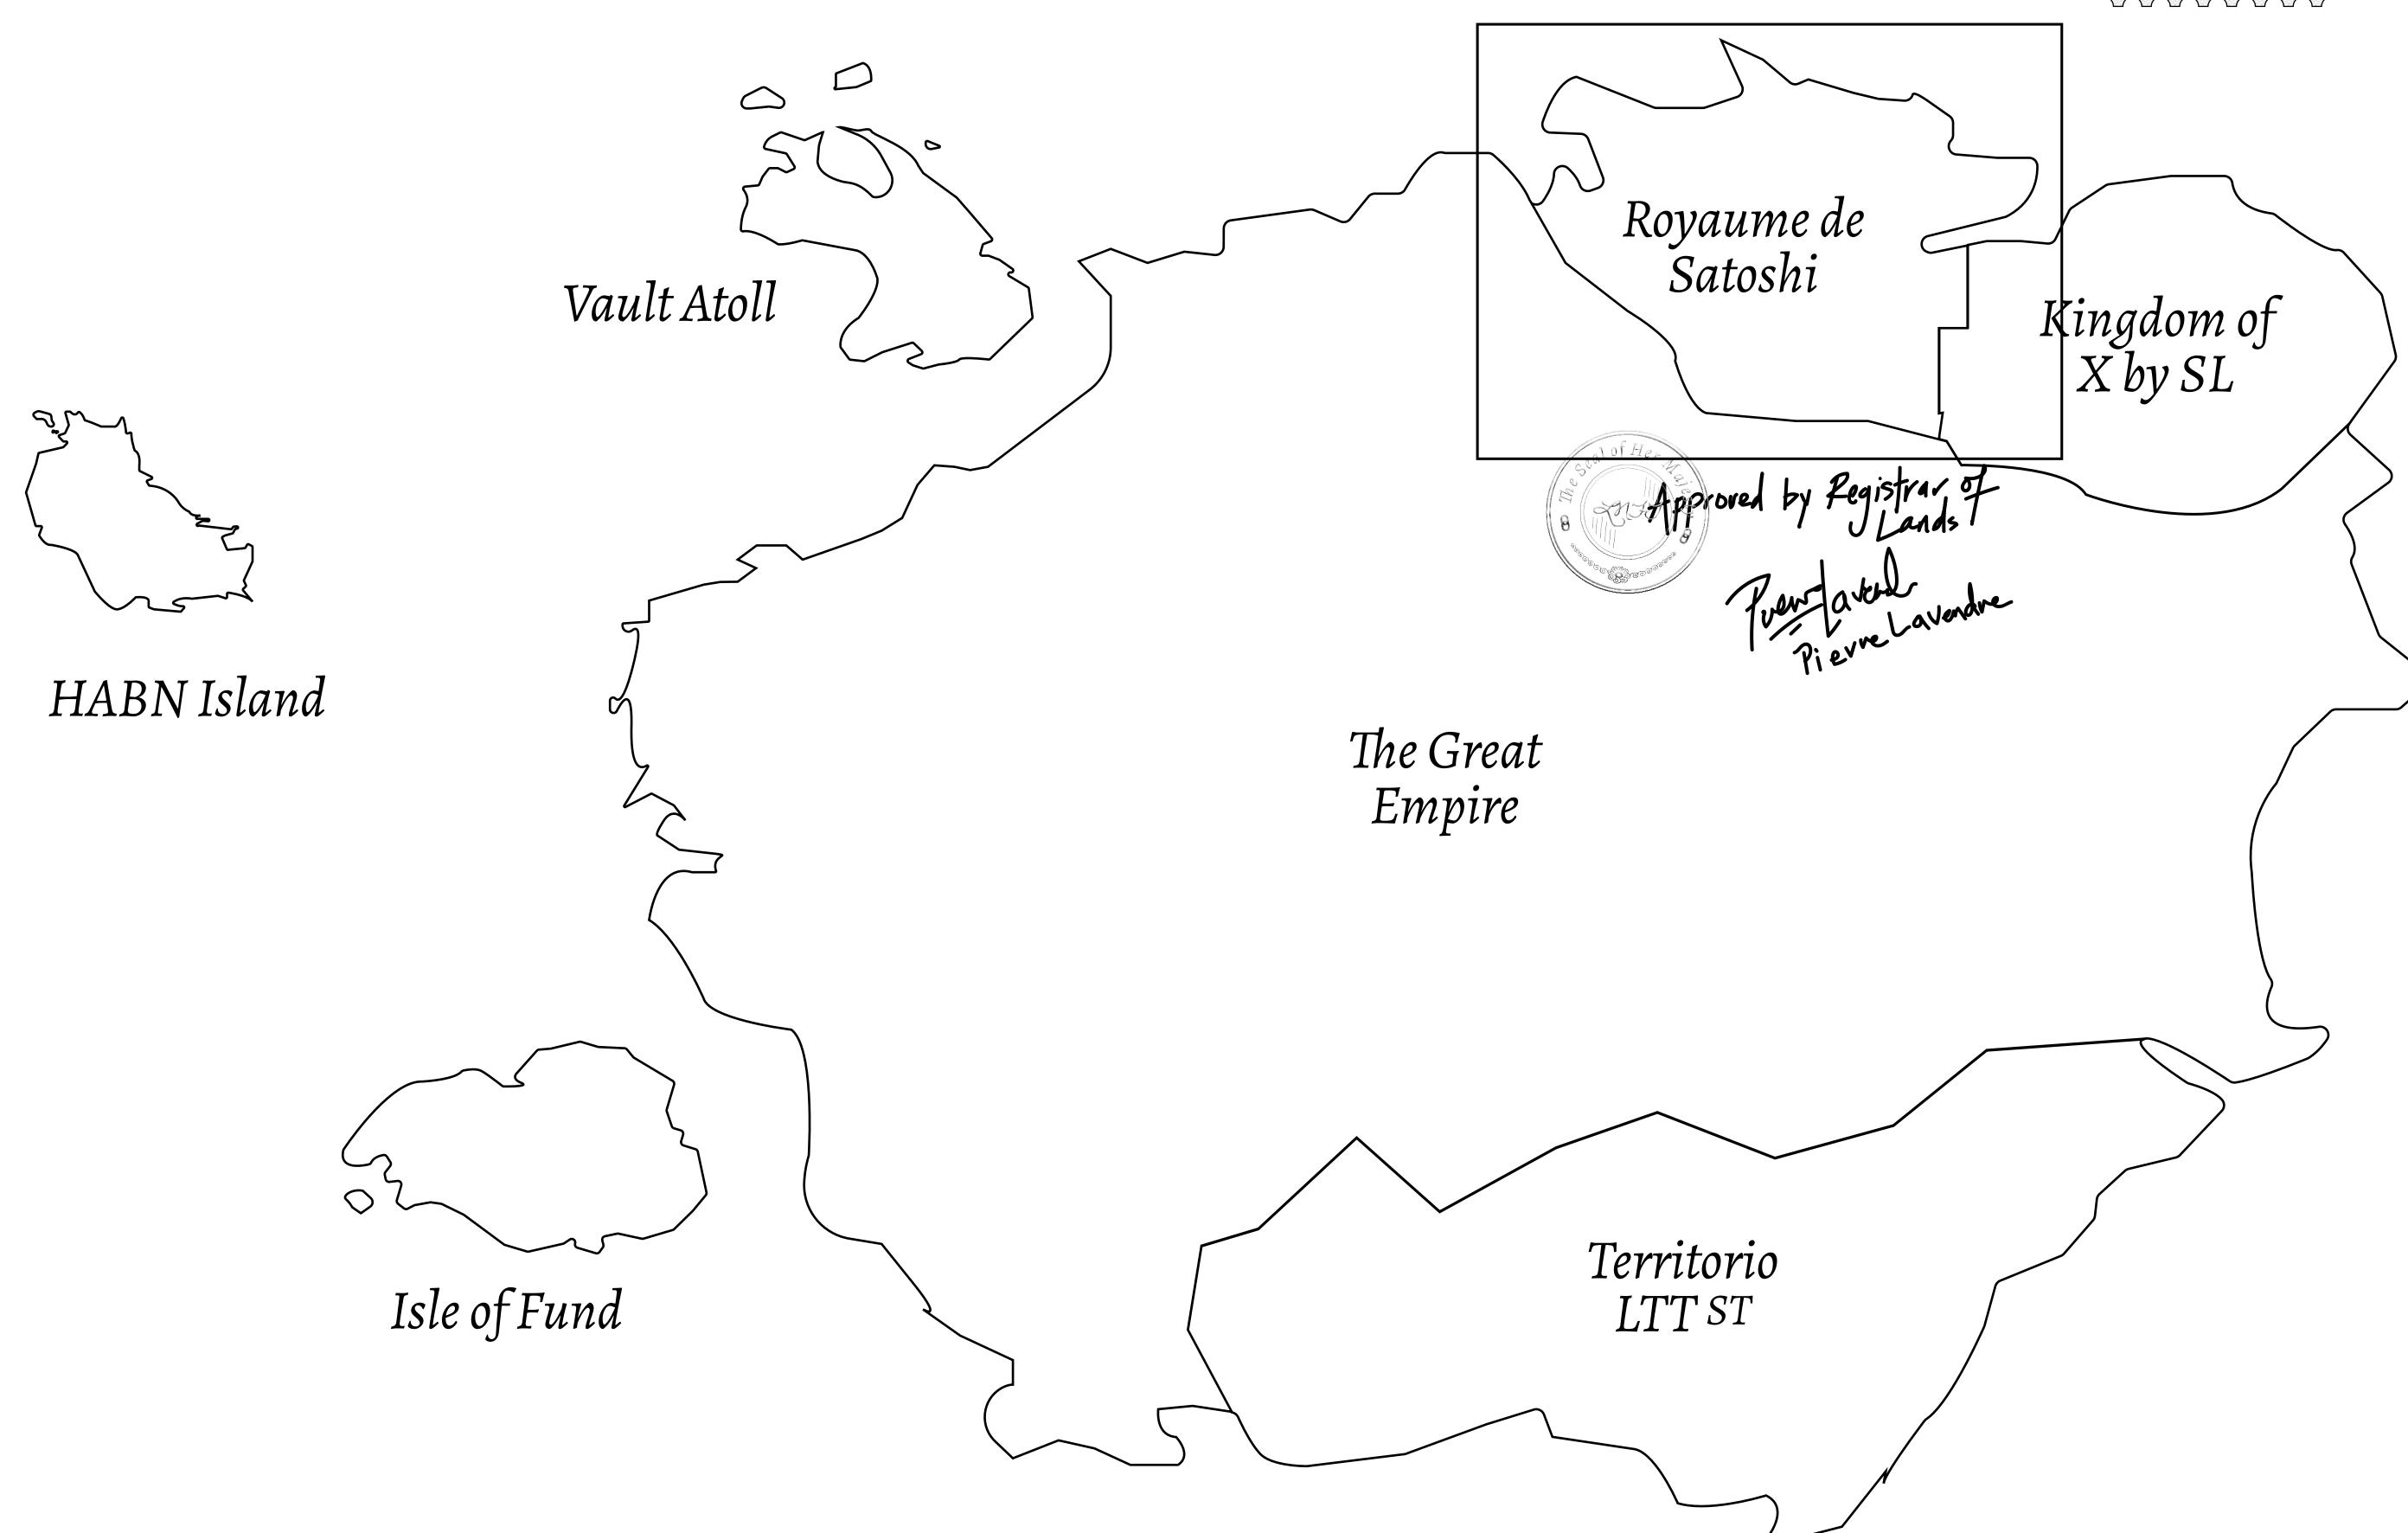

## GEOGRAPHY

COASTLINE 131 KM (81.40 MILES)

BORDERS OCEAN, THE GREAT EMPIRE, X BY SL

HIGHEST POINT MOUNT MEROPE +3588 M
LOWEST POINT THE PORT OF SATOSHI 0 M

PLOTS 331 SCALE 1:50000

## H.M. LNFT Land Registry

S297-211121

TITLE NUMBER

ADMINISTRATIVE AREA

ROYAUME DE SATOSHI

ISSUED 21 November 2021

SCALE **1/50000** 

OWNER ENTITLEMENT