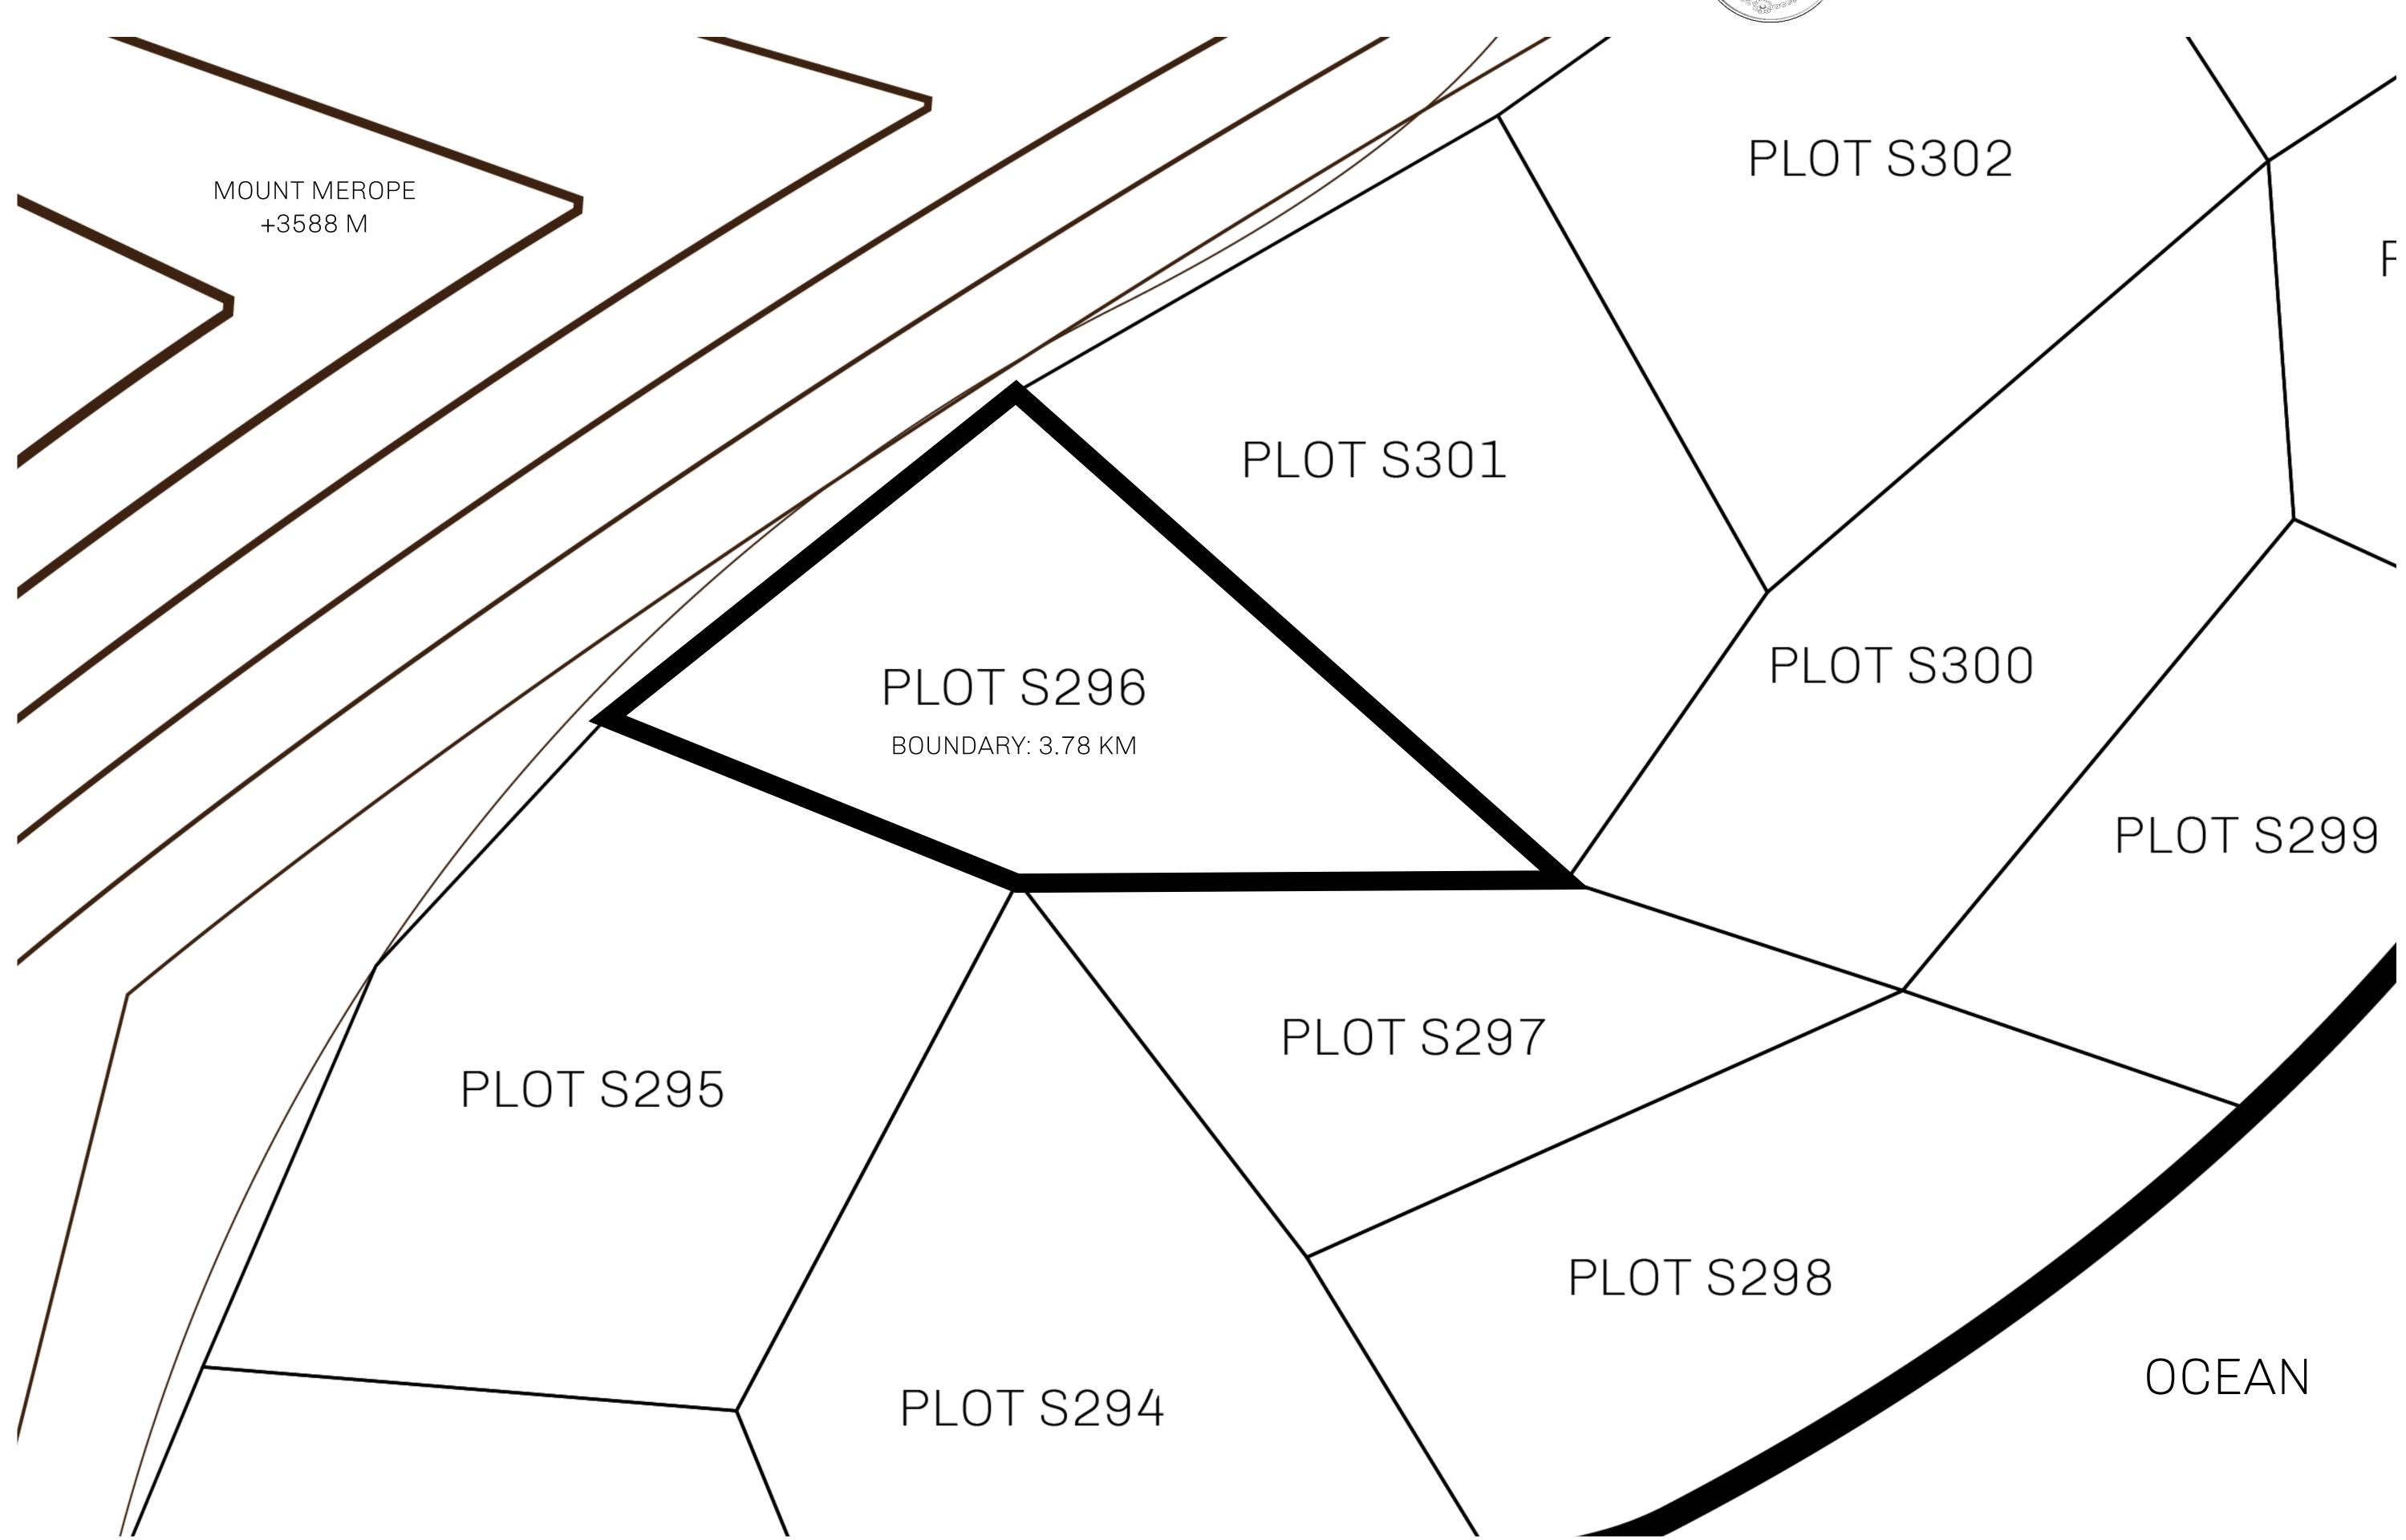

## GEOGRAPHY

COASTLINE 131 KM (81.40 MILES)

BORDERS OCEAN, THE GREAT EMPIRE, X BY SL

HIGHEST POINT MOUNT MEROPE +3588 M
LOWEST POINT THE PORT OF SATOSHI 0 M

PLOTS 331 SCALE 1:50000

## H.M. LNFT Land Registry

S296-211121

TITLE NUMBER

ADMINISTRATIVE AREA ROYAUME DE SATOSHI

ISSUED 21 November 2021

SCALE **1/50000** 

OWNER ENTITLEMENT

Type W-SL: Share of 1% of all LTT redeemed based on number of NFT Stories minted;