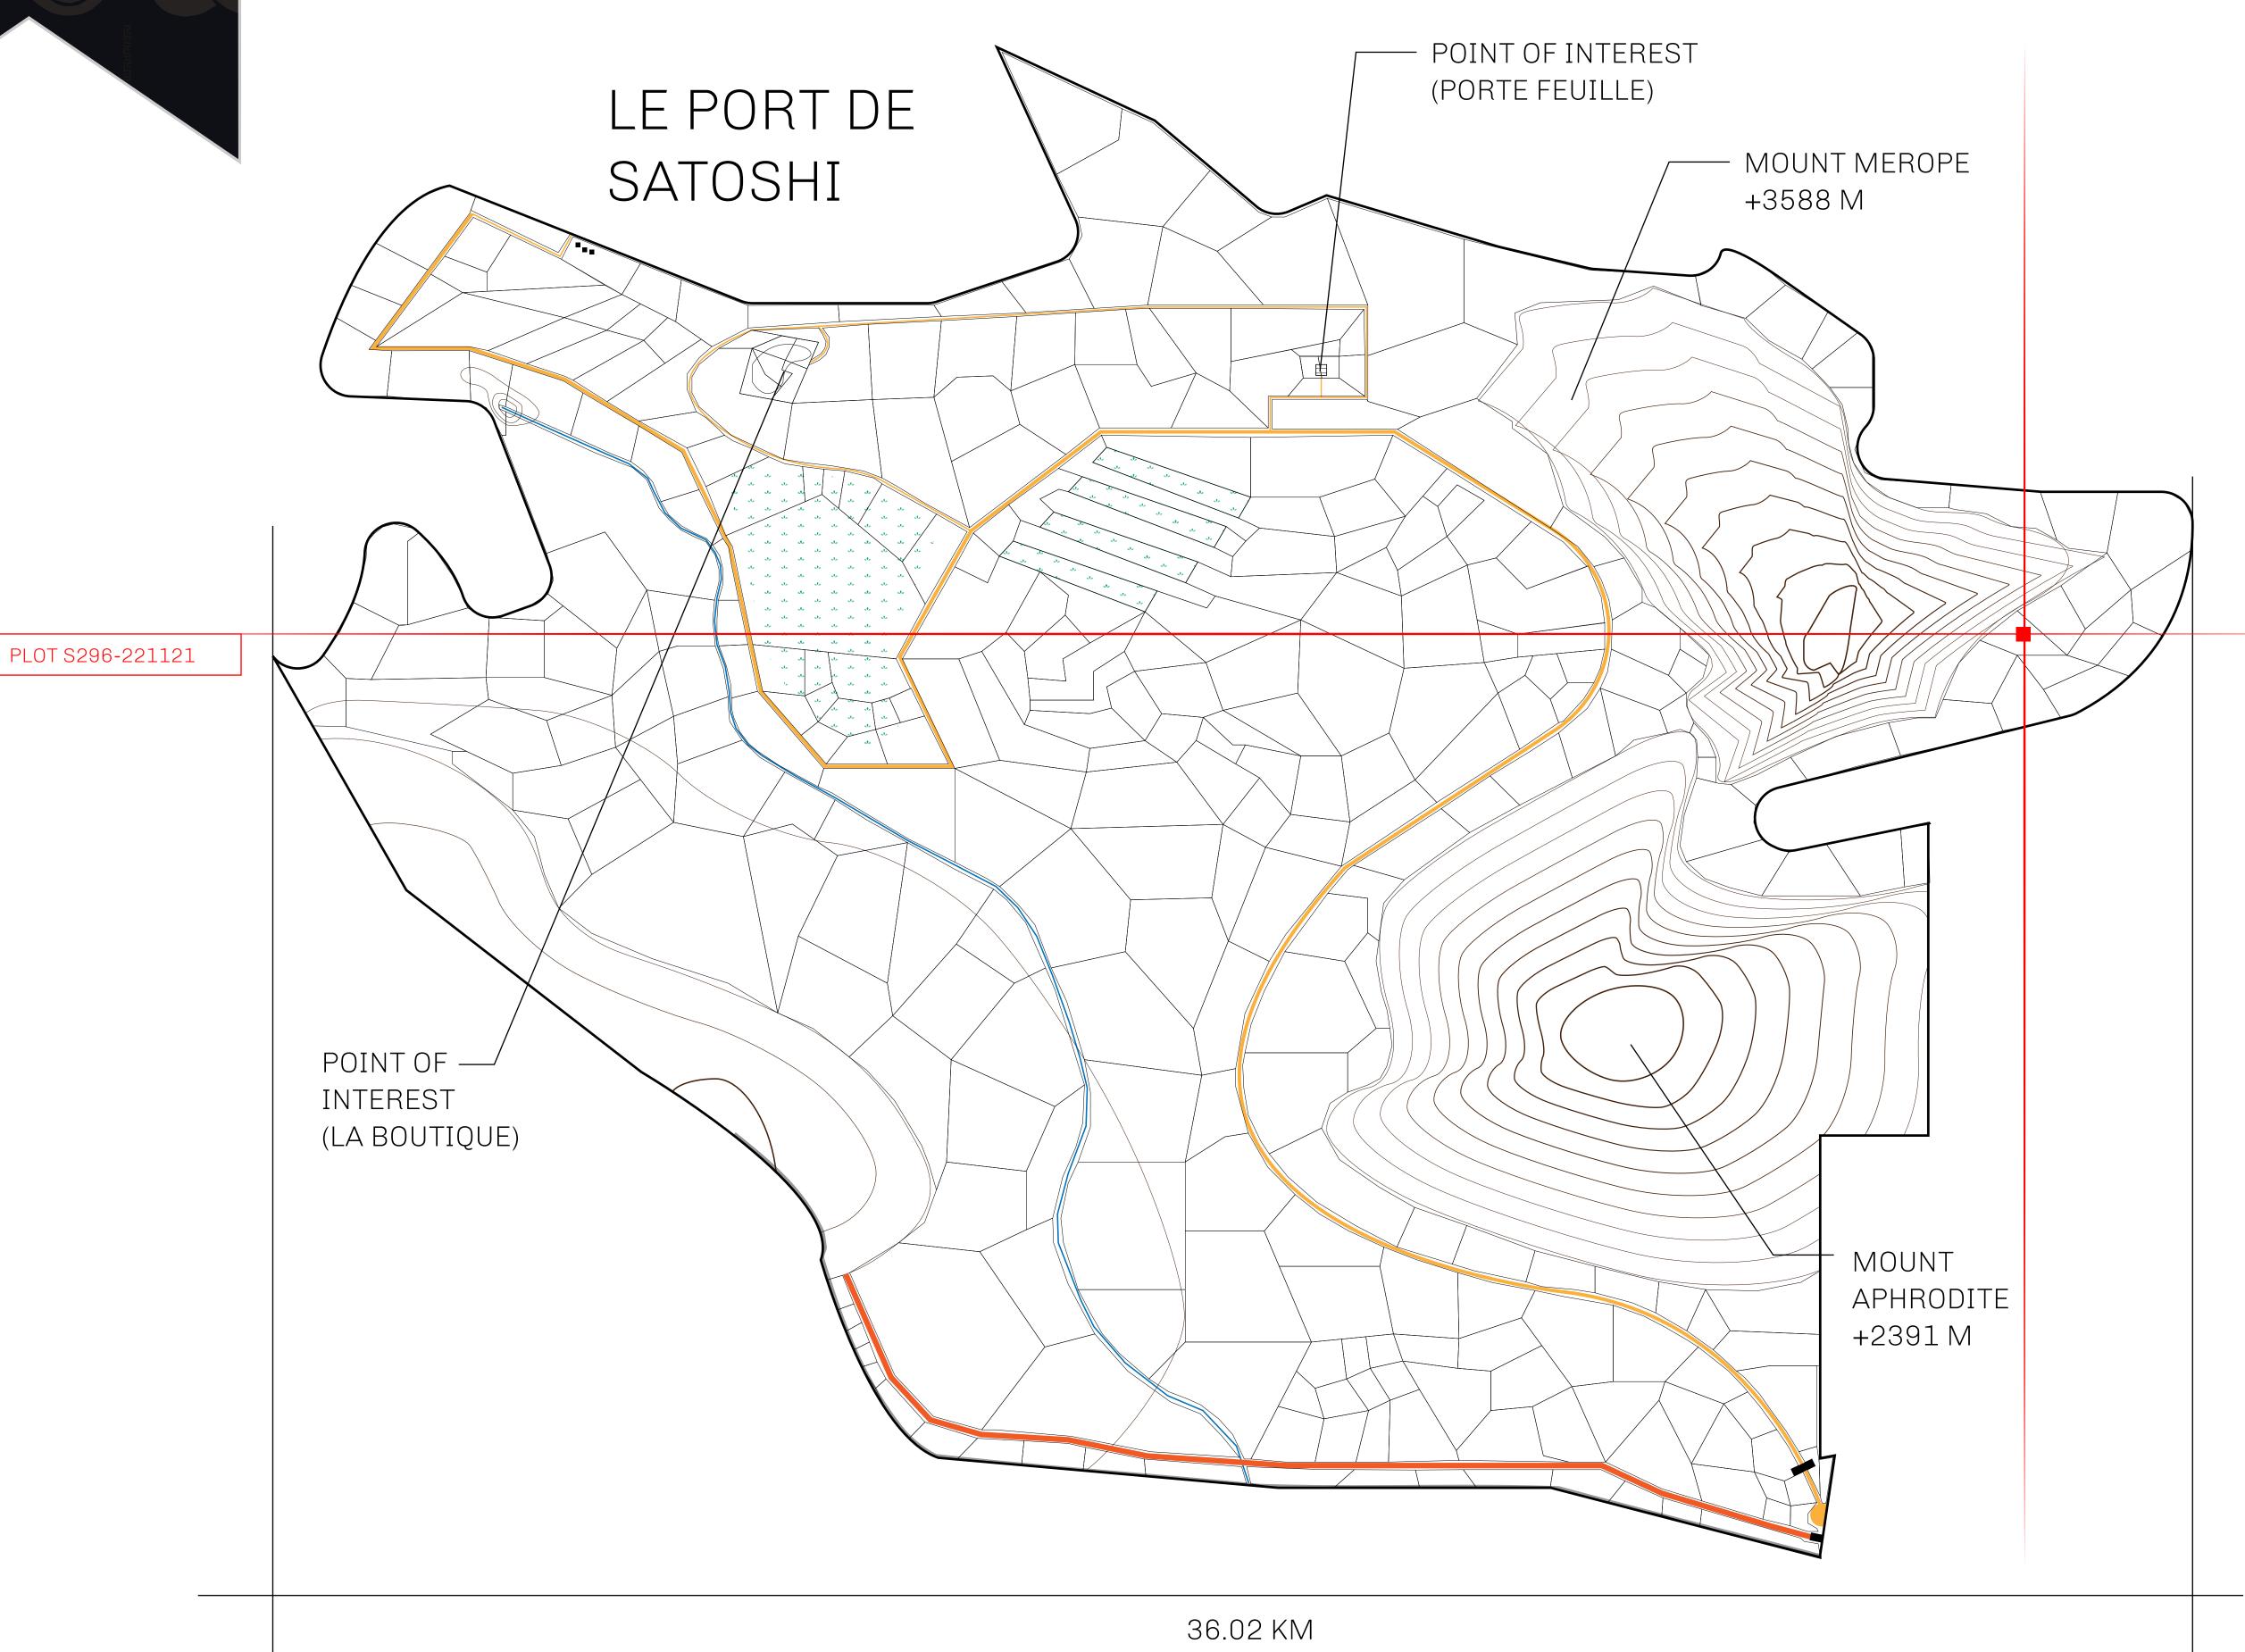

## LES SULTANS

A place of stunning beauty, Le Royaume is known for its exquisite shopping, parks, and grand boulevards. Satoshi's Lounge (the area of La Boutique and Porte Feuille) offers limited-edition and unique items only available for sale in LTT. Land, all sorts of embellishments, and widgets are sold exclusively here. All items are offered first on auction for 24 hours (with a reserve price), and if the reserve is not met, they are listed in a buy-it-now format (reserve price, plus 10%).

## GEOGRAPHY

COASTLINE 131 KM (81.40 MILES)

BORDERS OCEAN, THE GREAT EMPIRE, X BY SL

HIGHEST POINT MOUNT MEROPE +3588 M
LOWEST POINT THE PORT OF SATOSHI 0 M

PLOTS 331 SCALE 1:50000

## H.M. LNFT Land Registry

S296-211121

TITLE NUMBER

ADMINISTRATIVE AREA ROYAUME DE SATOSHI

ISSUED 21 November 2021

SCALE **1/50000** 

OWNER ENTITLEMENT

Type W-SL: Share of 1% of all LTT redeemed based on number of NFT Stories minted;