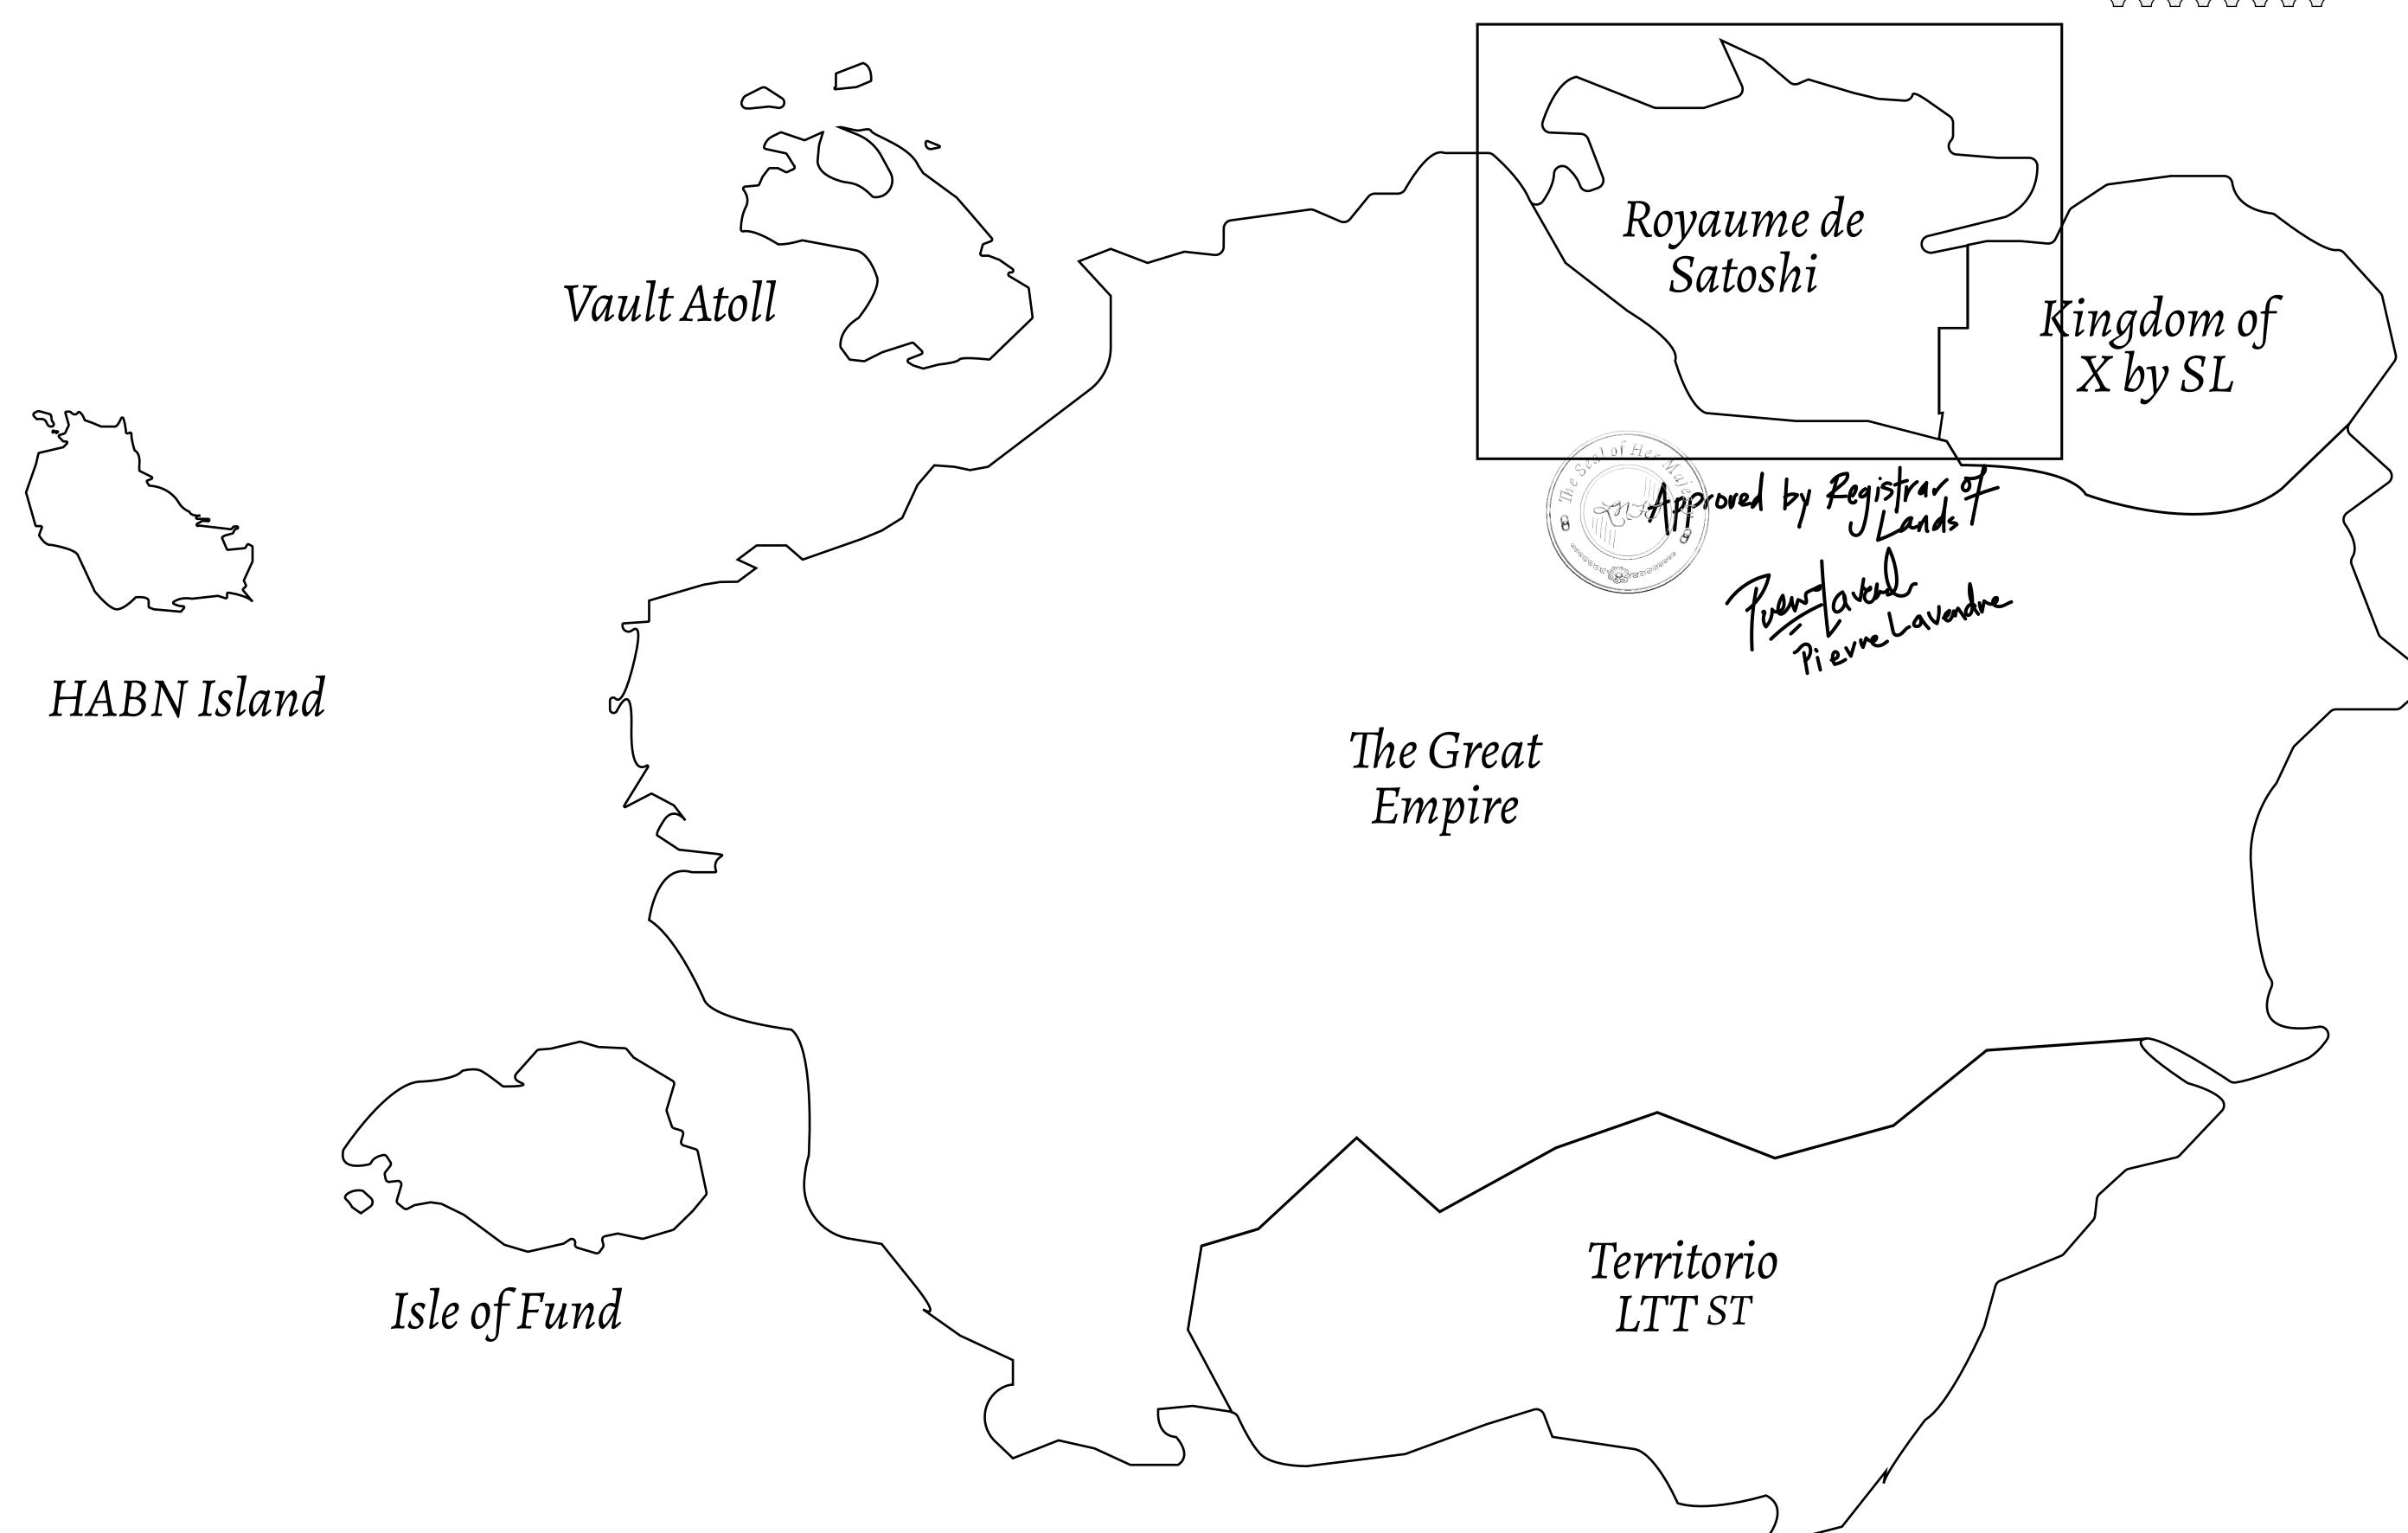

## GEOGRAPHY

COASTLINE 131 KM (81.40 MILES)

BORDERS OCEAN, THE GREAT EMPIRE, X BY SL

HIGHEST POINT MOUNT MEROPE +3588 M
LOWEST POINT THE PORT OF SATOSHI 0 M

PLOTS 331 SCALE 1:50000

## H.M. LNFT Land Registry

S296-211121

TITLE NUMBER

ADMINISTRATIVE AREA ROYAUME DE SATOSHI

ISSUED 21 November 2021

SCALE **1/50000** 

OWNER ENTITLEMENT

Type W-SL: Share of 1% of all LTT redeemed based on number of NFT Stories minted;