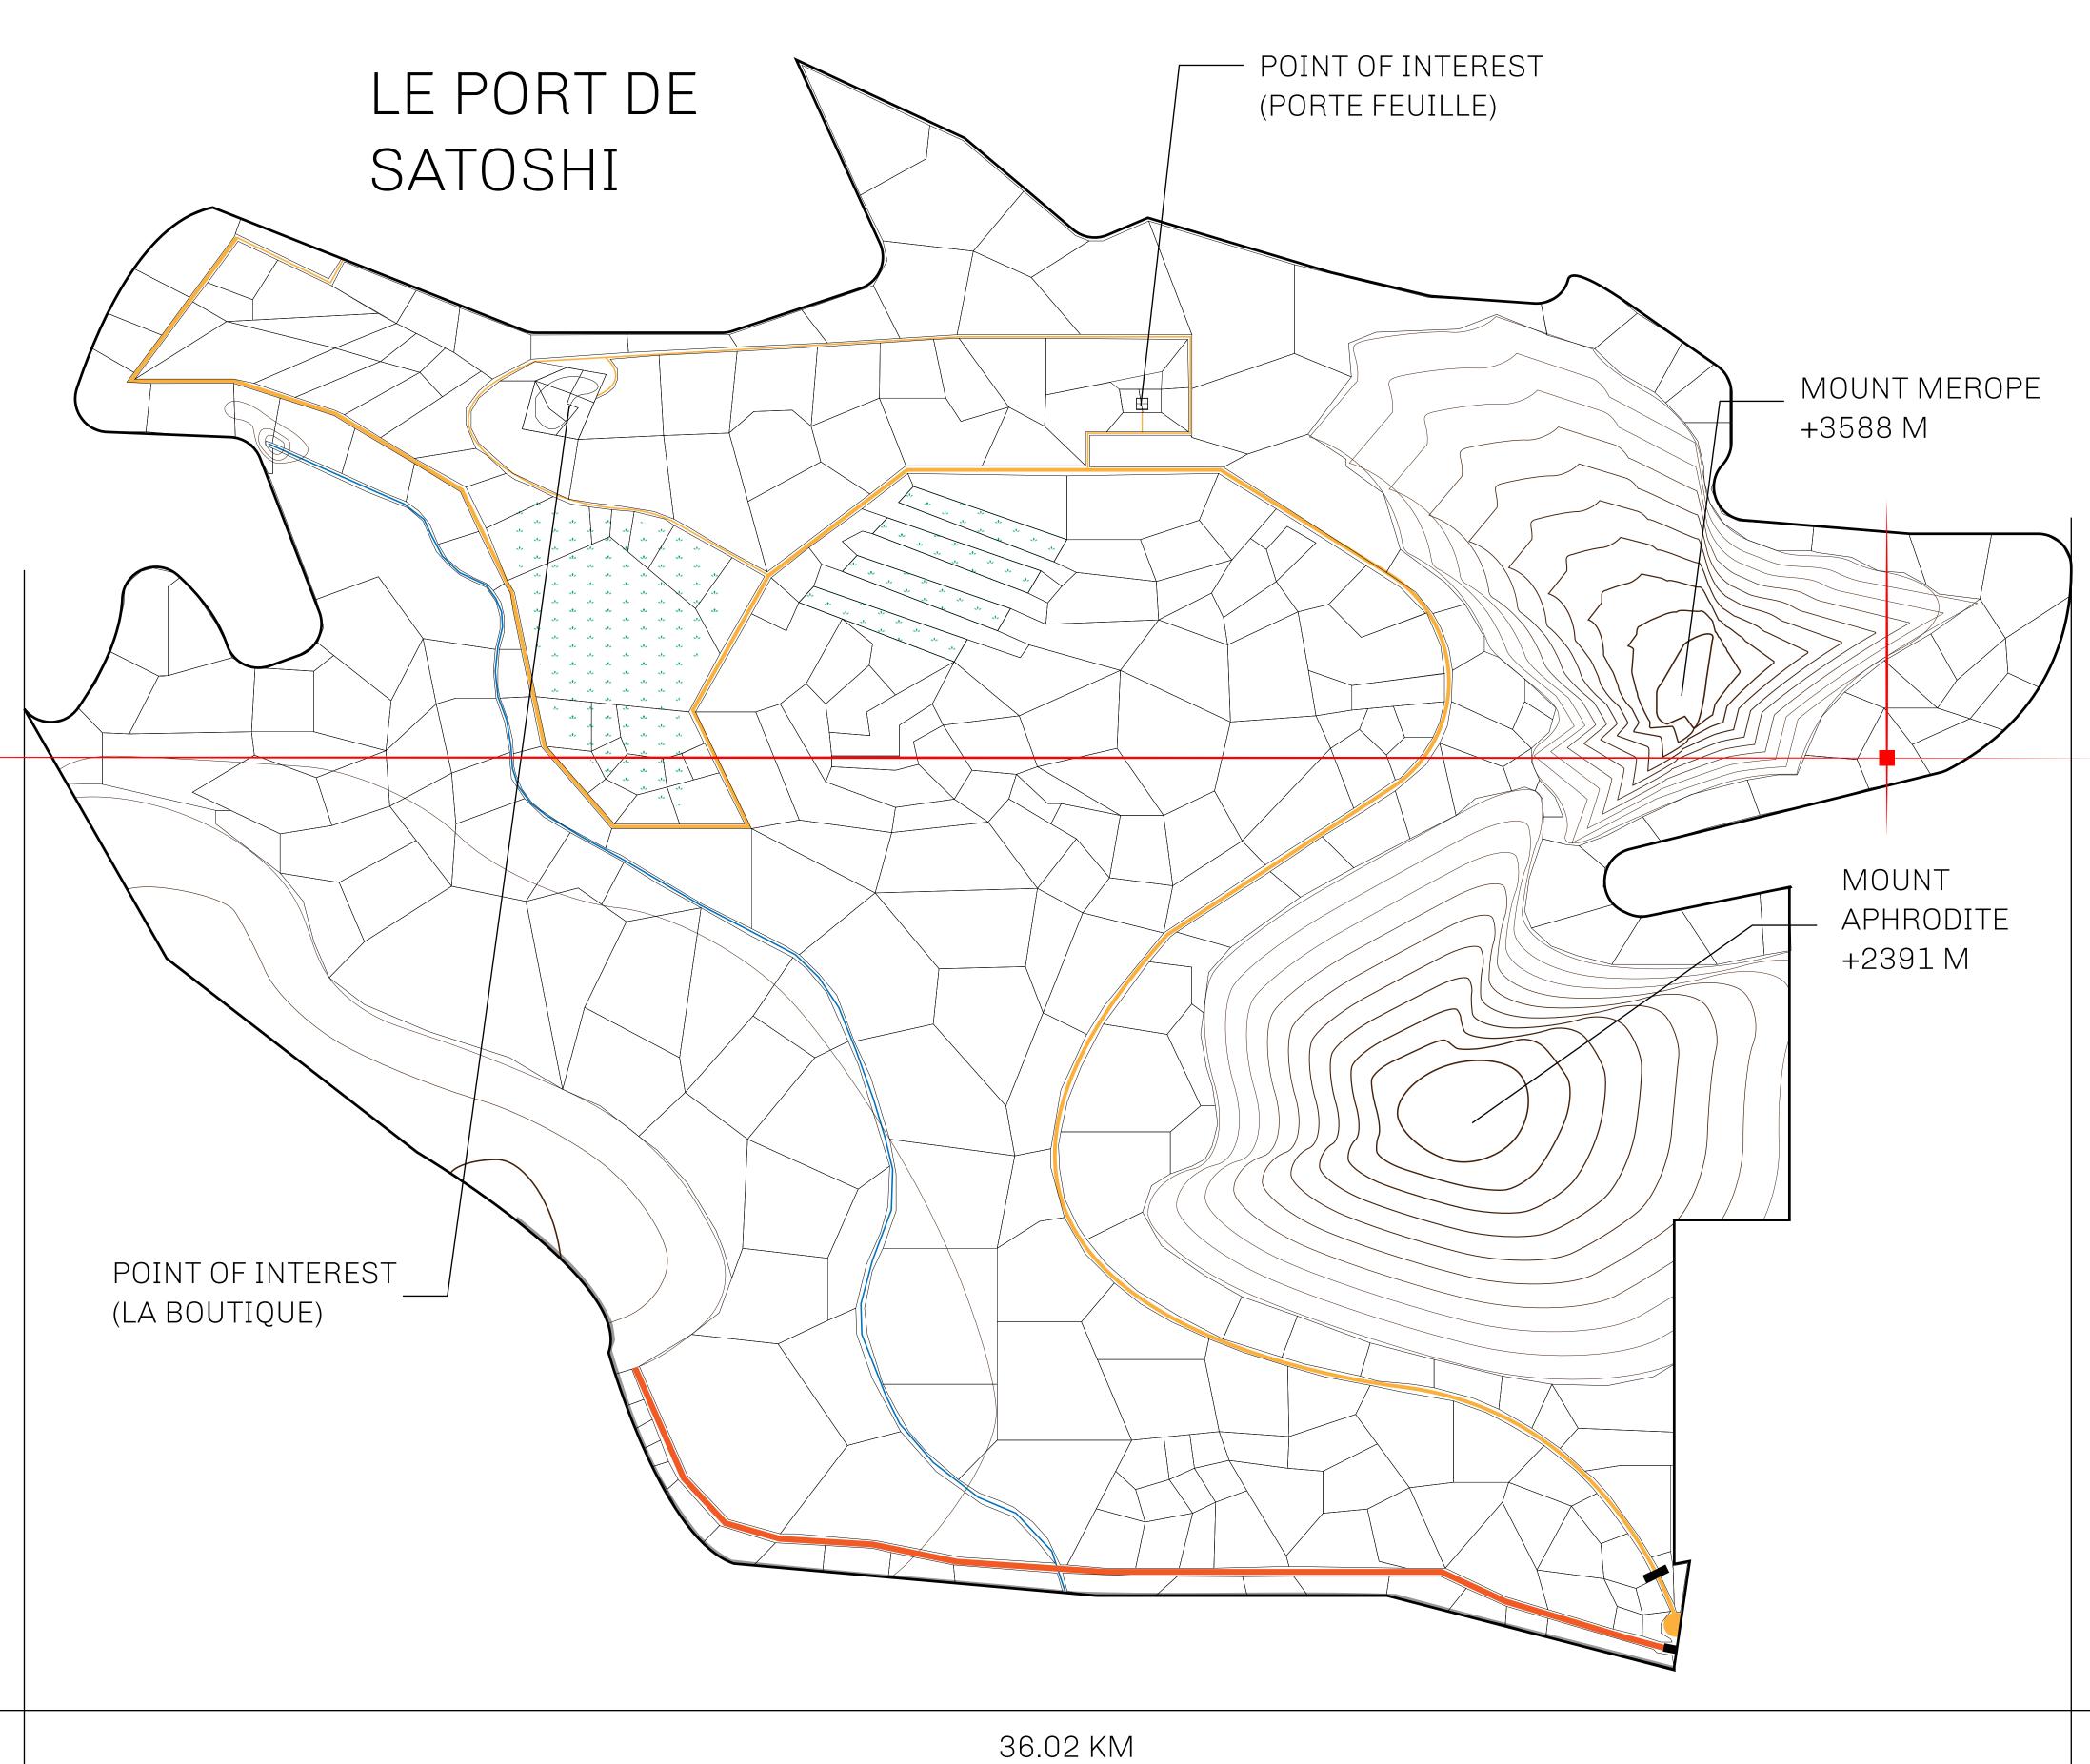

## LES SULTANS

A place of stunning beauty, Le Royaume is known for its exquisite shopping, parks, and grand boulevards. Satoshi's Lounge (the area of La Boutique and Porte Feuille) offers limited-edition and unique items only available for sale in LTT. Land, all sorts of embellishments, and widgets are sold exclusively here. All items are offered first on auction for 24 hours (with a reserve price), and if the reserve is not met, they are listed in a buy-it-now format (reserve price, plus 10%).

## GEOGRAPHY

COASTLINE 131 KM (81.40 MILES)

BORDERS OCEAN, THE GREAT EMPIRE, X BY SL

HIGHEST POINT MOUNT MEROPE +3588 M
LOWEST POINT THE PORT OF SATOSHI 0 M

PLOTS 331 SCALE 1:50000