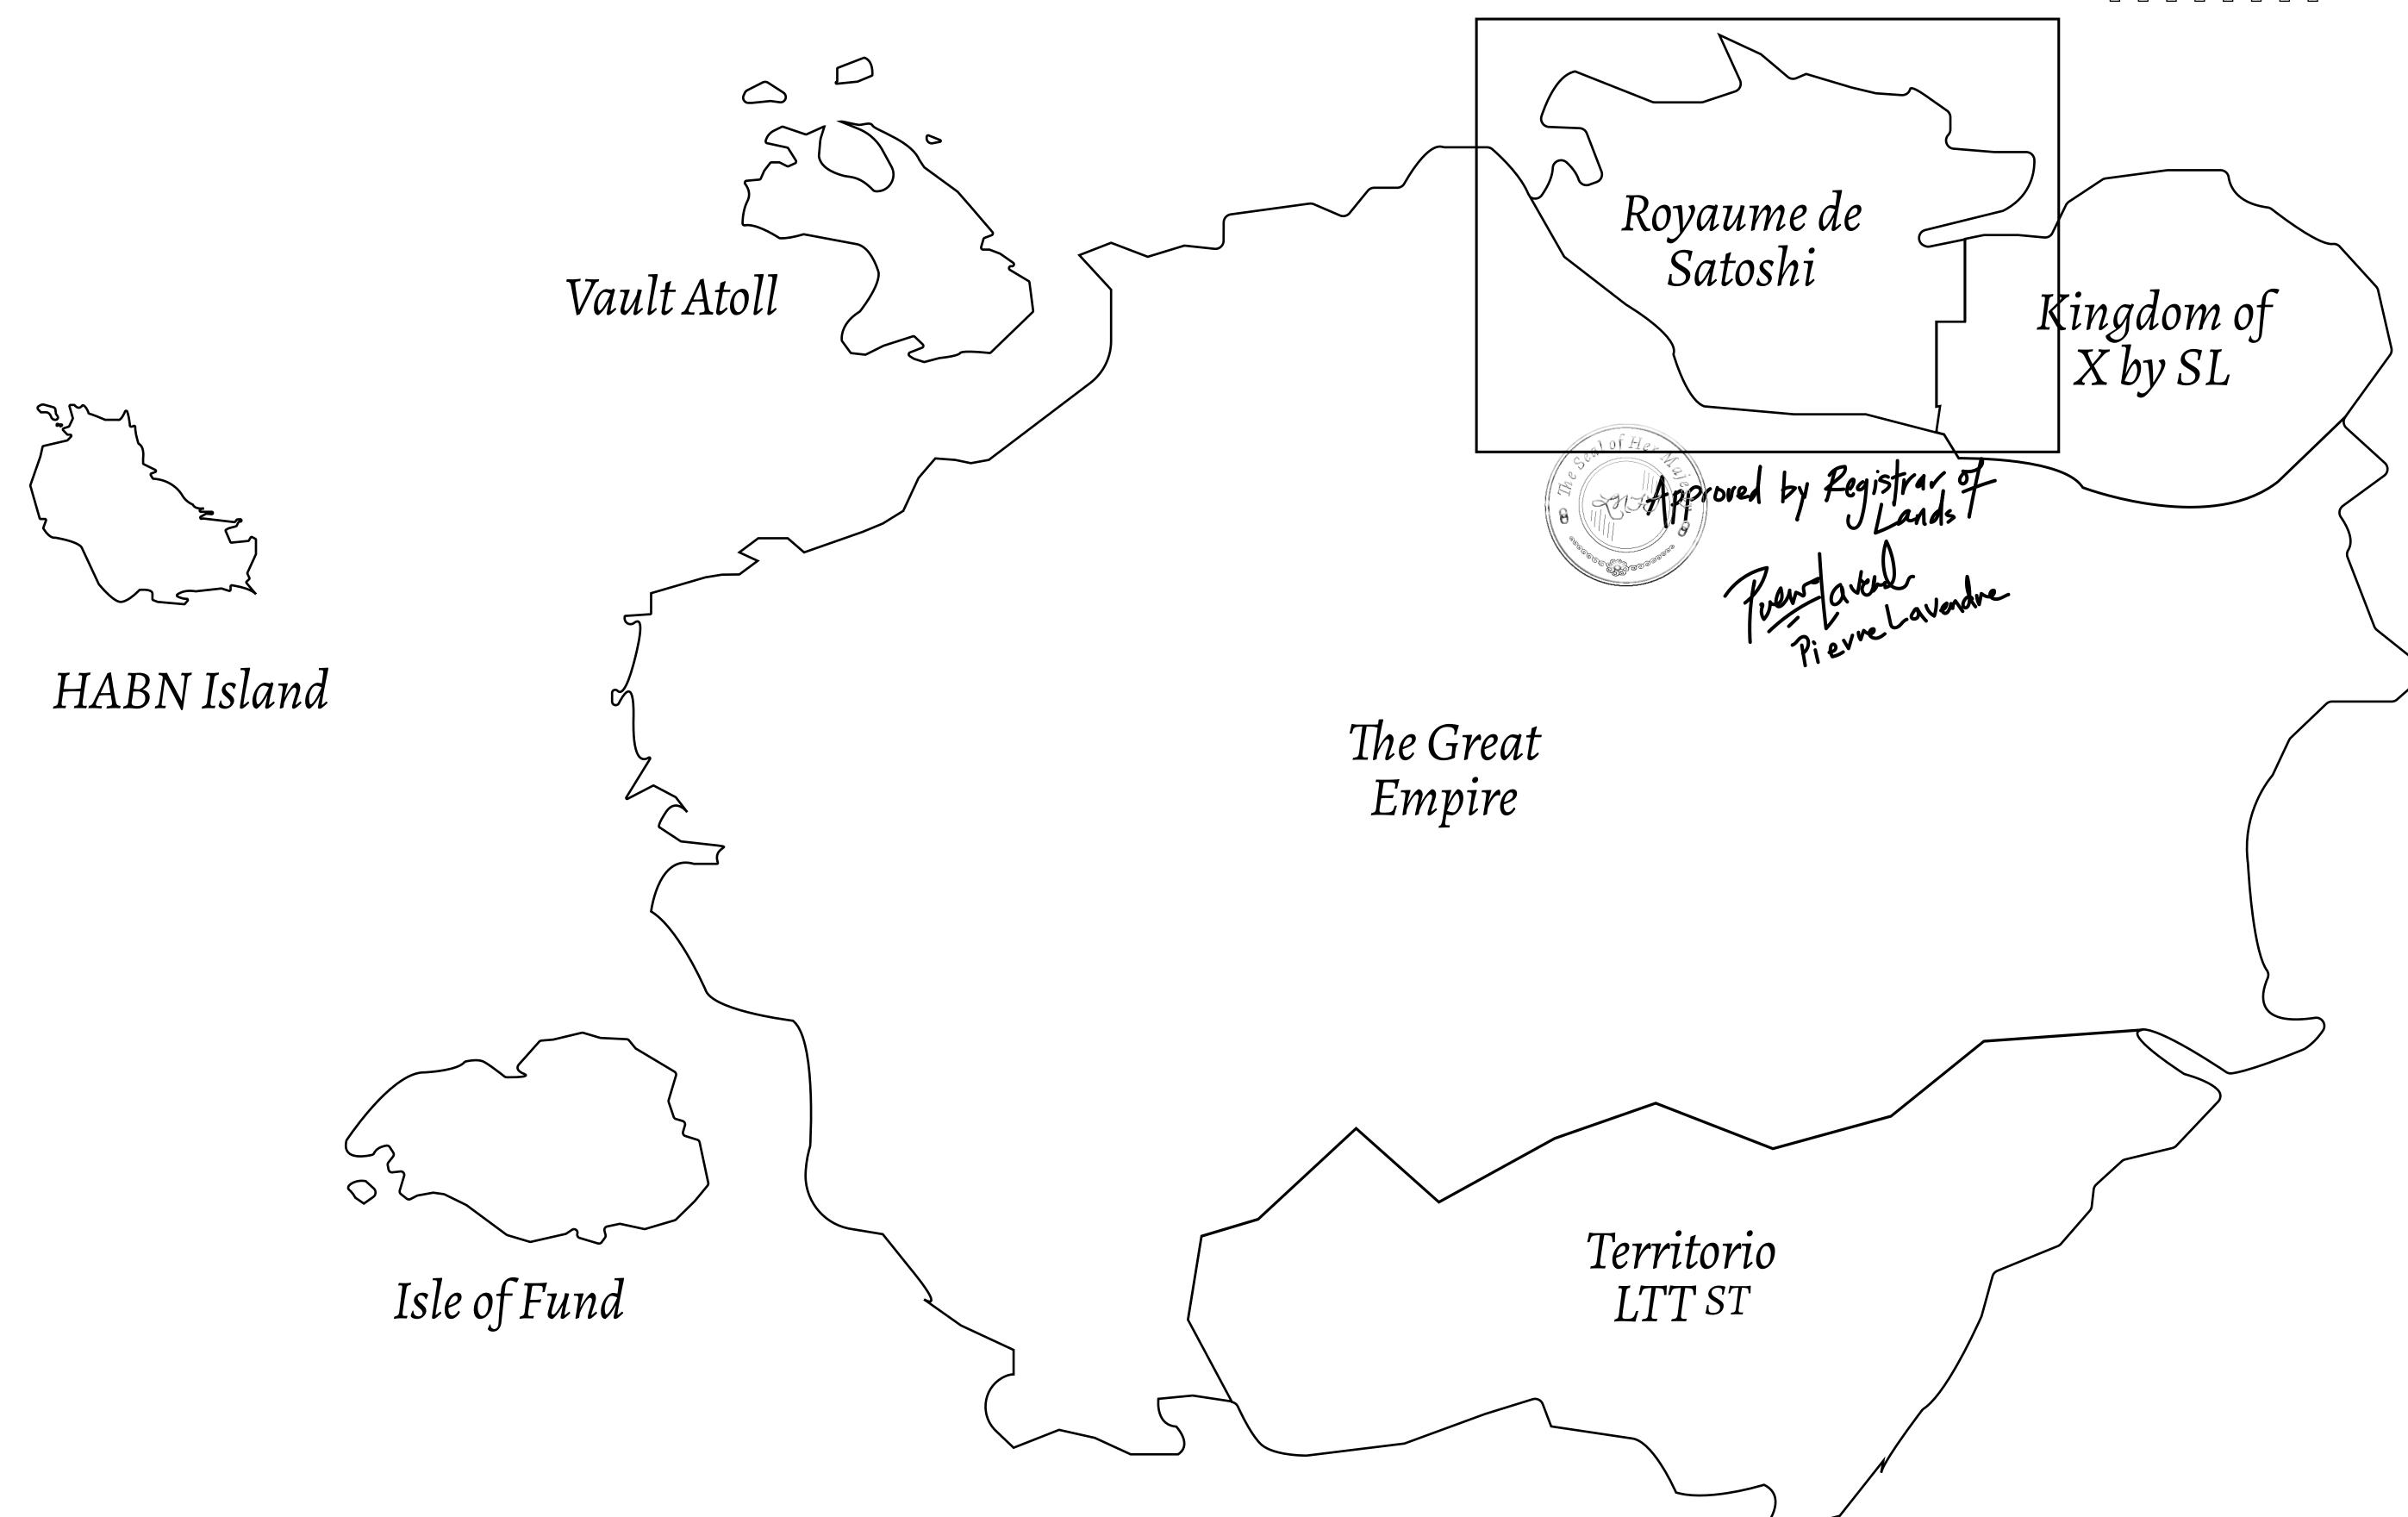

## GEOGRAPHY

COASTLINE 131 KM (81.40 MILES)

BORDERS OCEAN, THE GREAT EMPIRE, X BY SL

HIGHEST POINT MOUNT MEROPE +3588 M
LOWEST POINT THE PORT OF SATOSHI 0 M

PLOTS 331 SCALE 1:50000

## H.M. LNFT Land Registry

S294-221121

TITLE NUMBER

ADMINISTRATIVE AREA

ROYAUME DE SATOSHI

ISSUED 22 November 2021

SCALE **1/50000** 

OWNER ENTITLEMENT