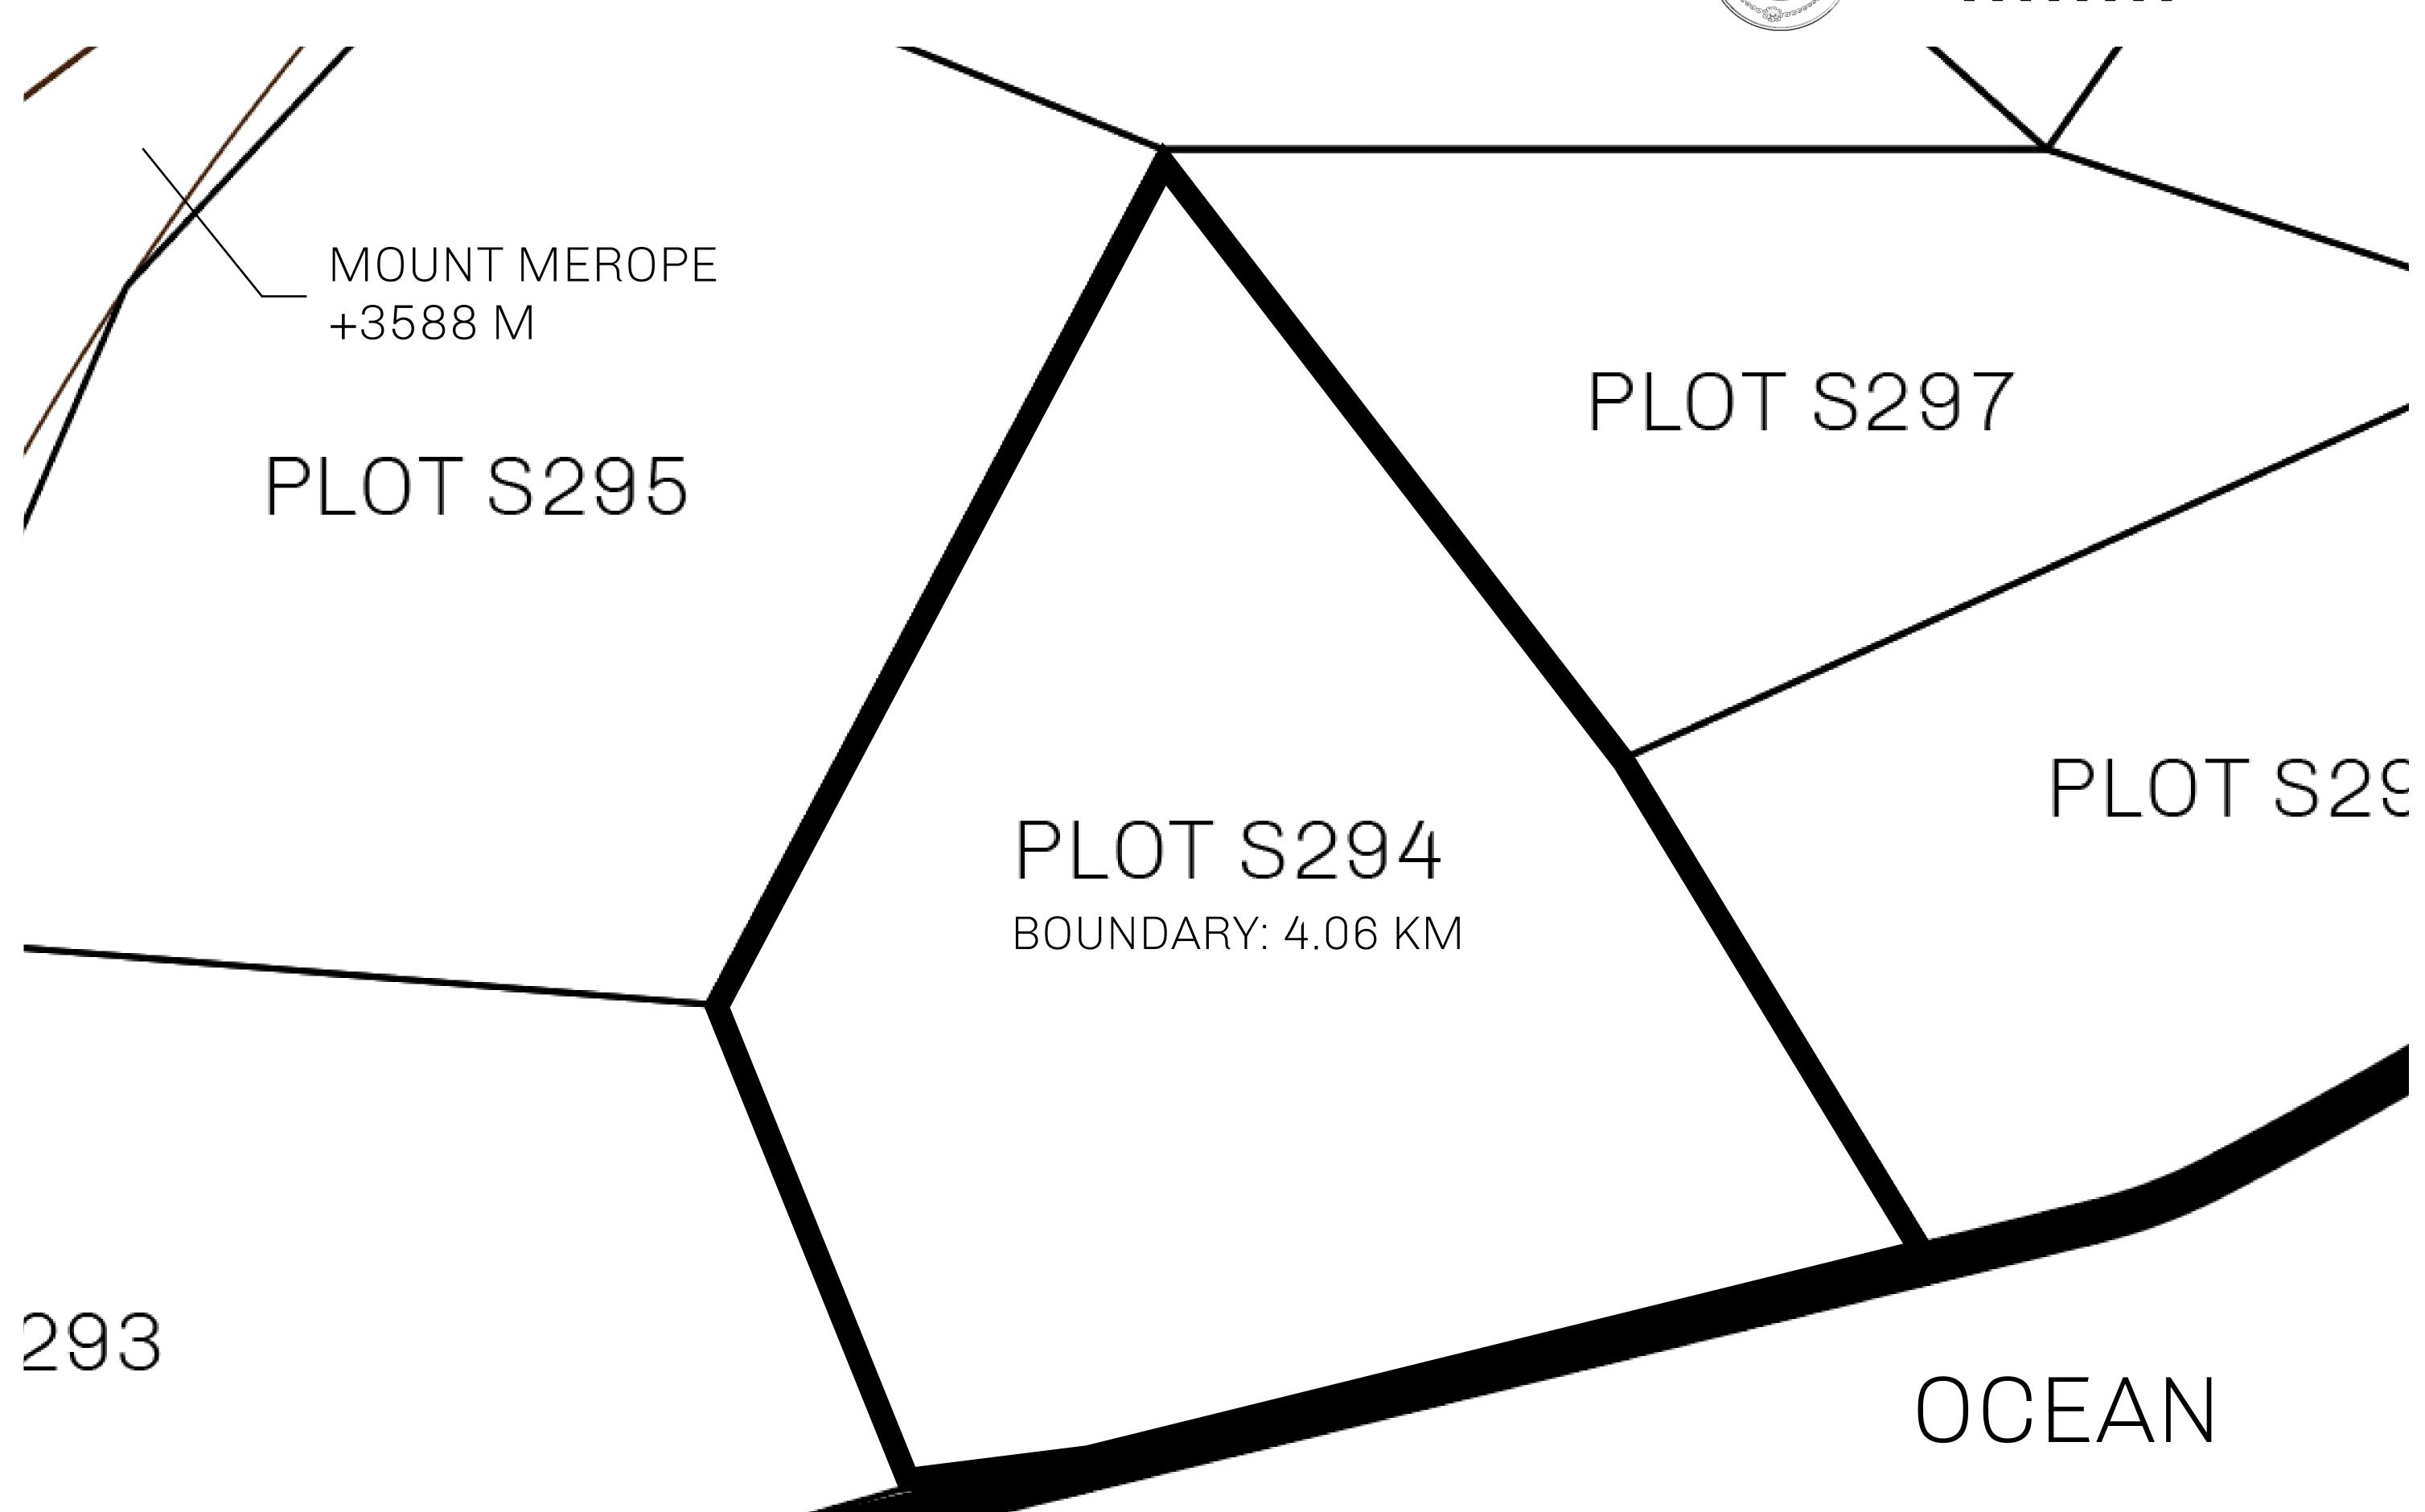

## LOOT NFT WORLD

PLOT S294-221121

## H.M. LNFT Land Registry

S294-221121

TITLE NUMBER

ADMINISTRATIVE AREA

ROYAUME DE SATOSHI

ISSUED 22 November 2021

SCALE **1/50000** 

OWNER ENTITLEMENT