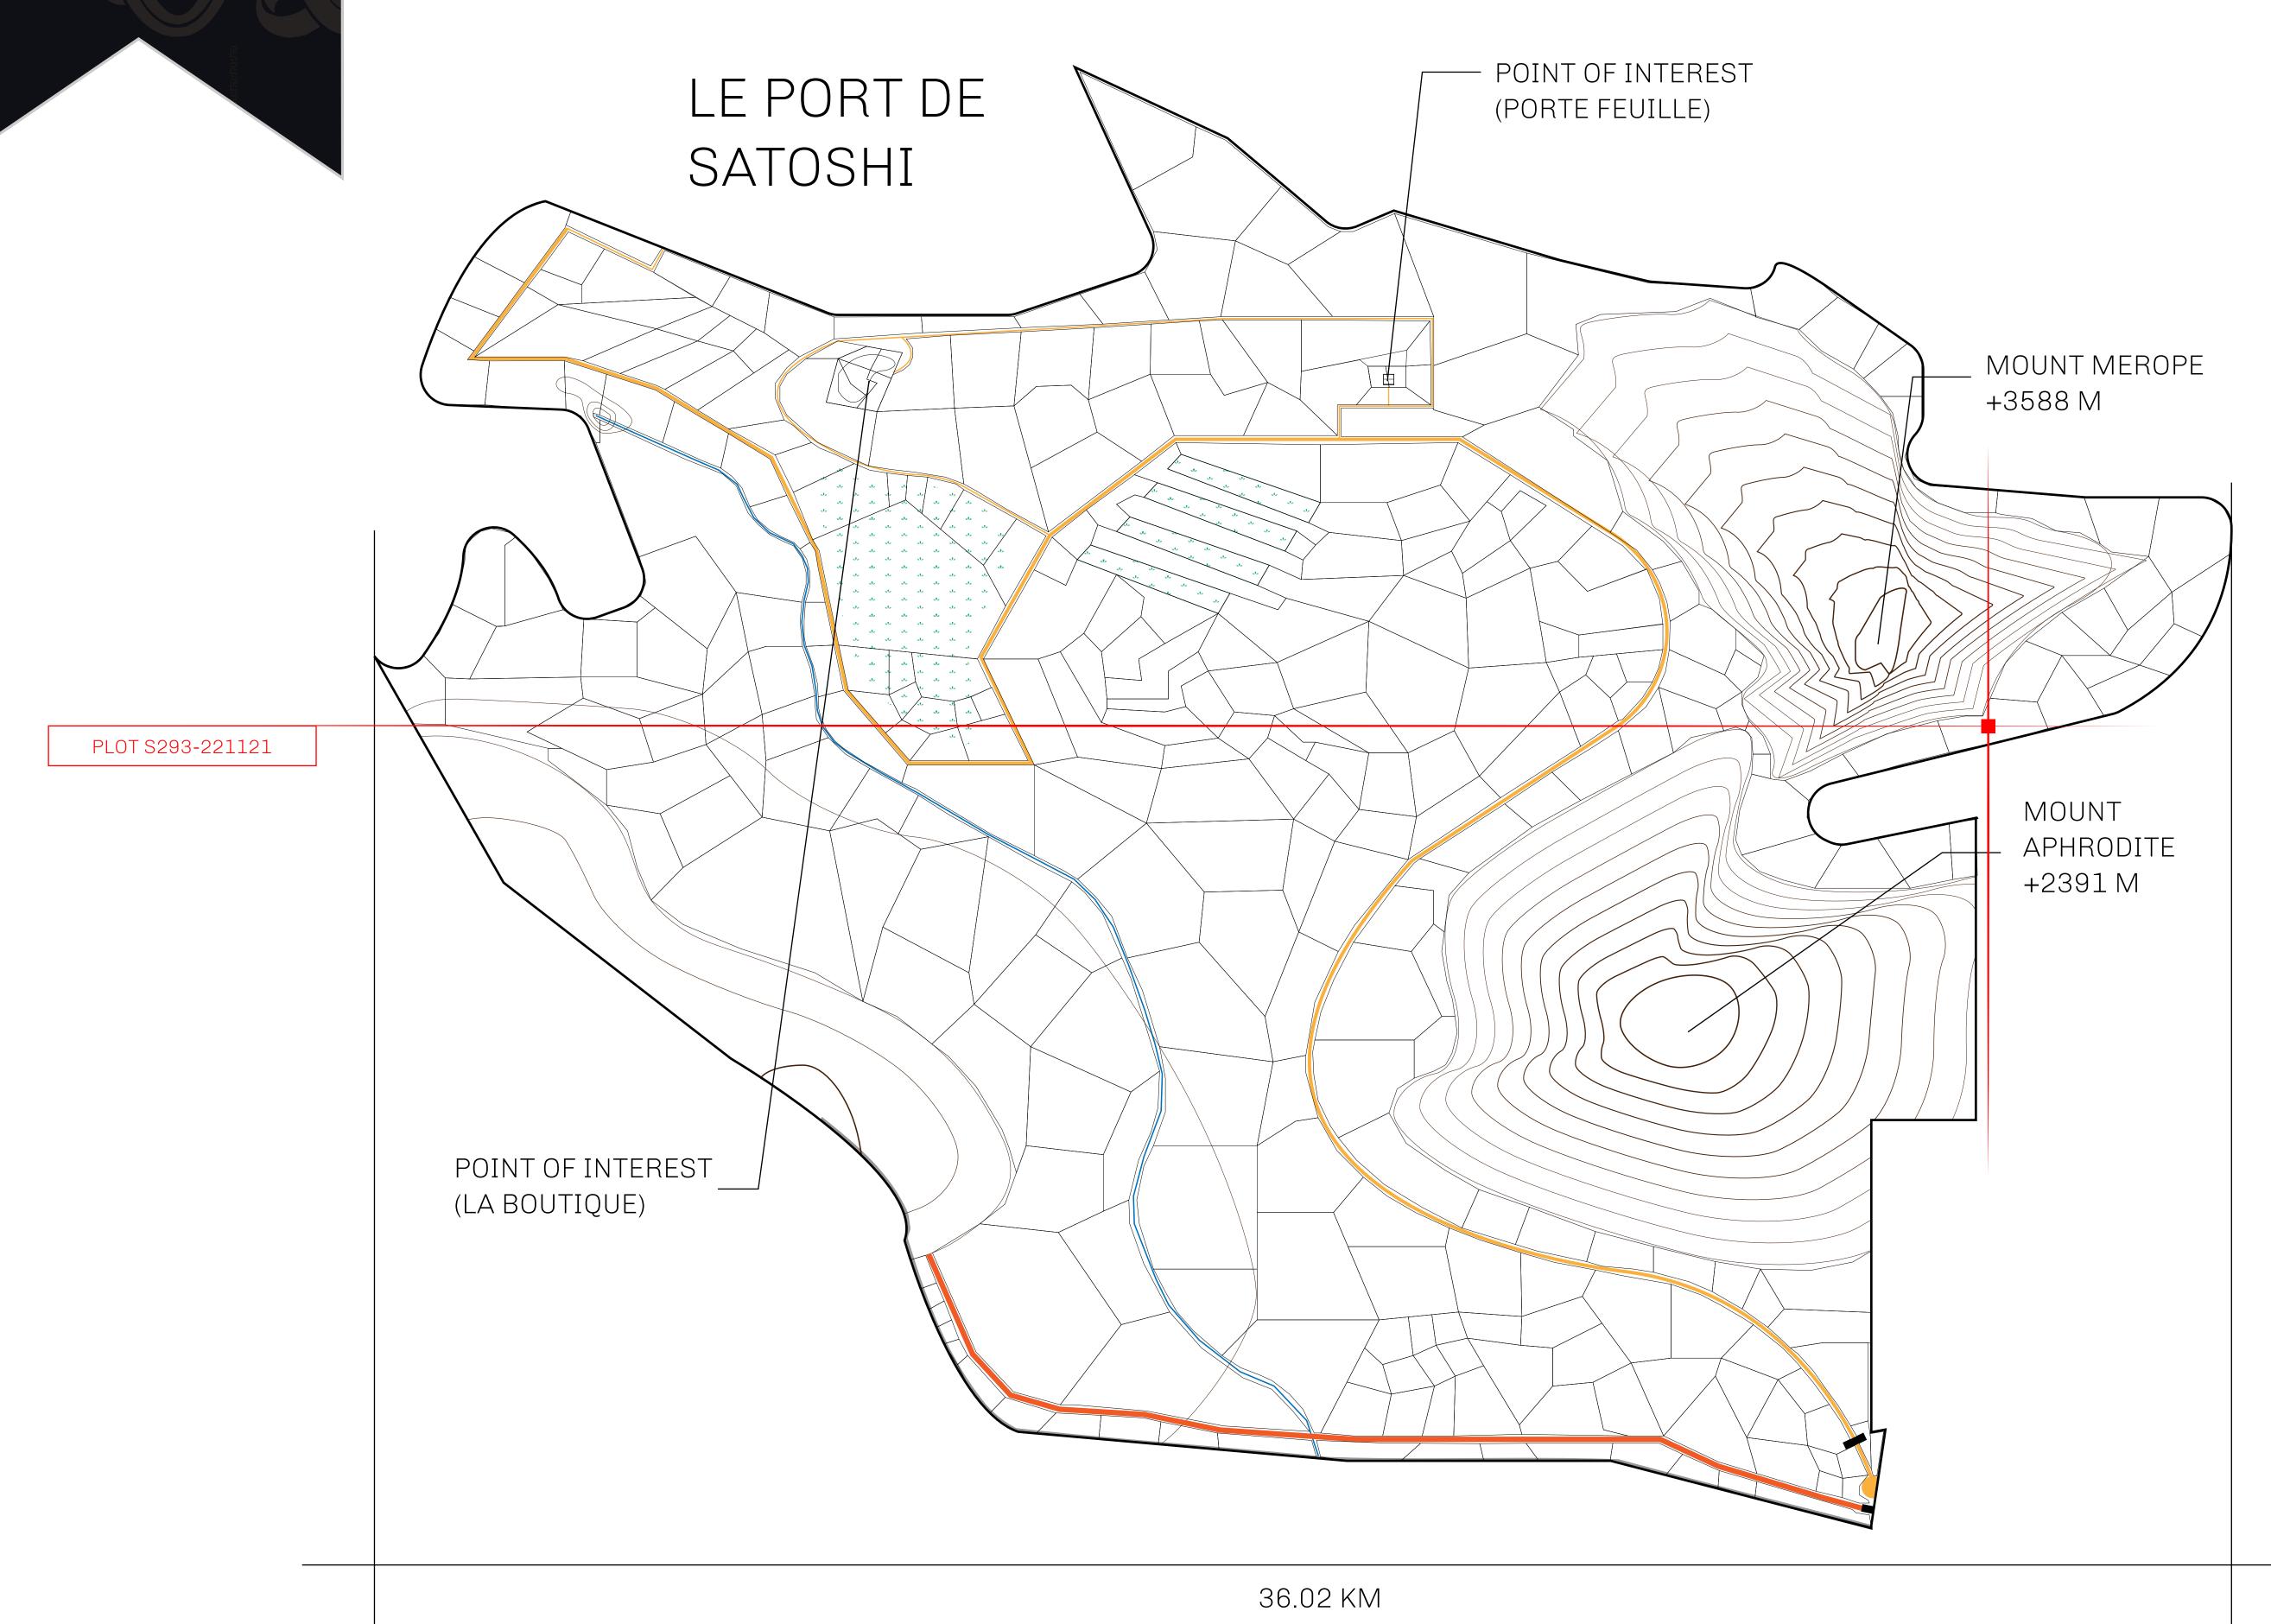

## GEOGRAPHY

COASTLINE 131 KM (81.40 MILES)

BORDERS OCEAN, THE GREAT EMPIRE, X BY SL

HIGHEST POINT MOUNT MEROPE +3588 M
LOWEST POINT THE PORT OF SATOSHI 0 M

PLOTS 331 SCALE 1:50000

## H.M. LNFT Land Registry

S293-221121

TITLE NUMBER

ADMINISTRATIVE AREA

ROYAUME DE SATOSHI

ISSUED 22 November 2021

SCALE **1/50000** 

OWNER ENTITLEMENT