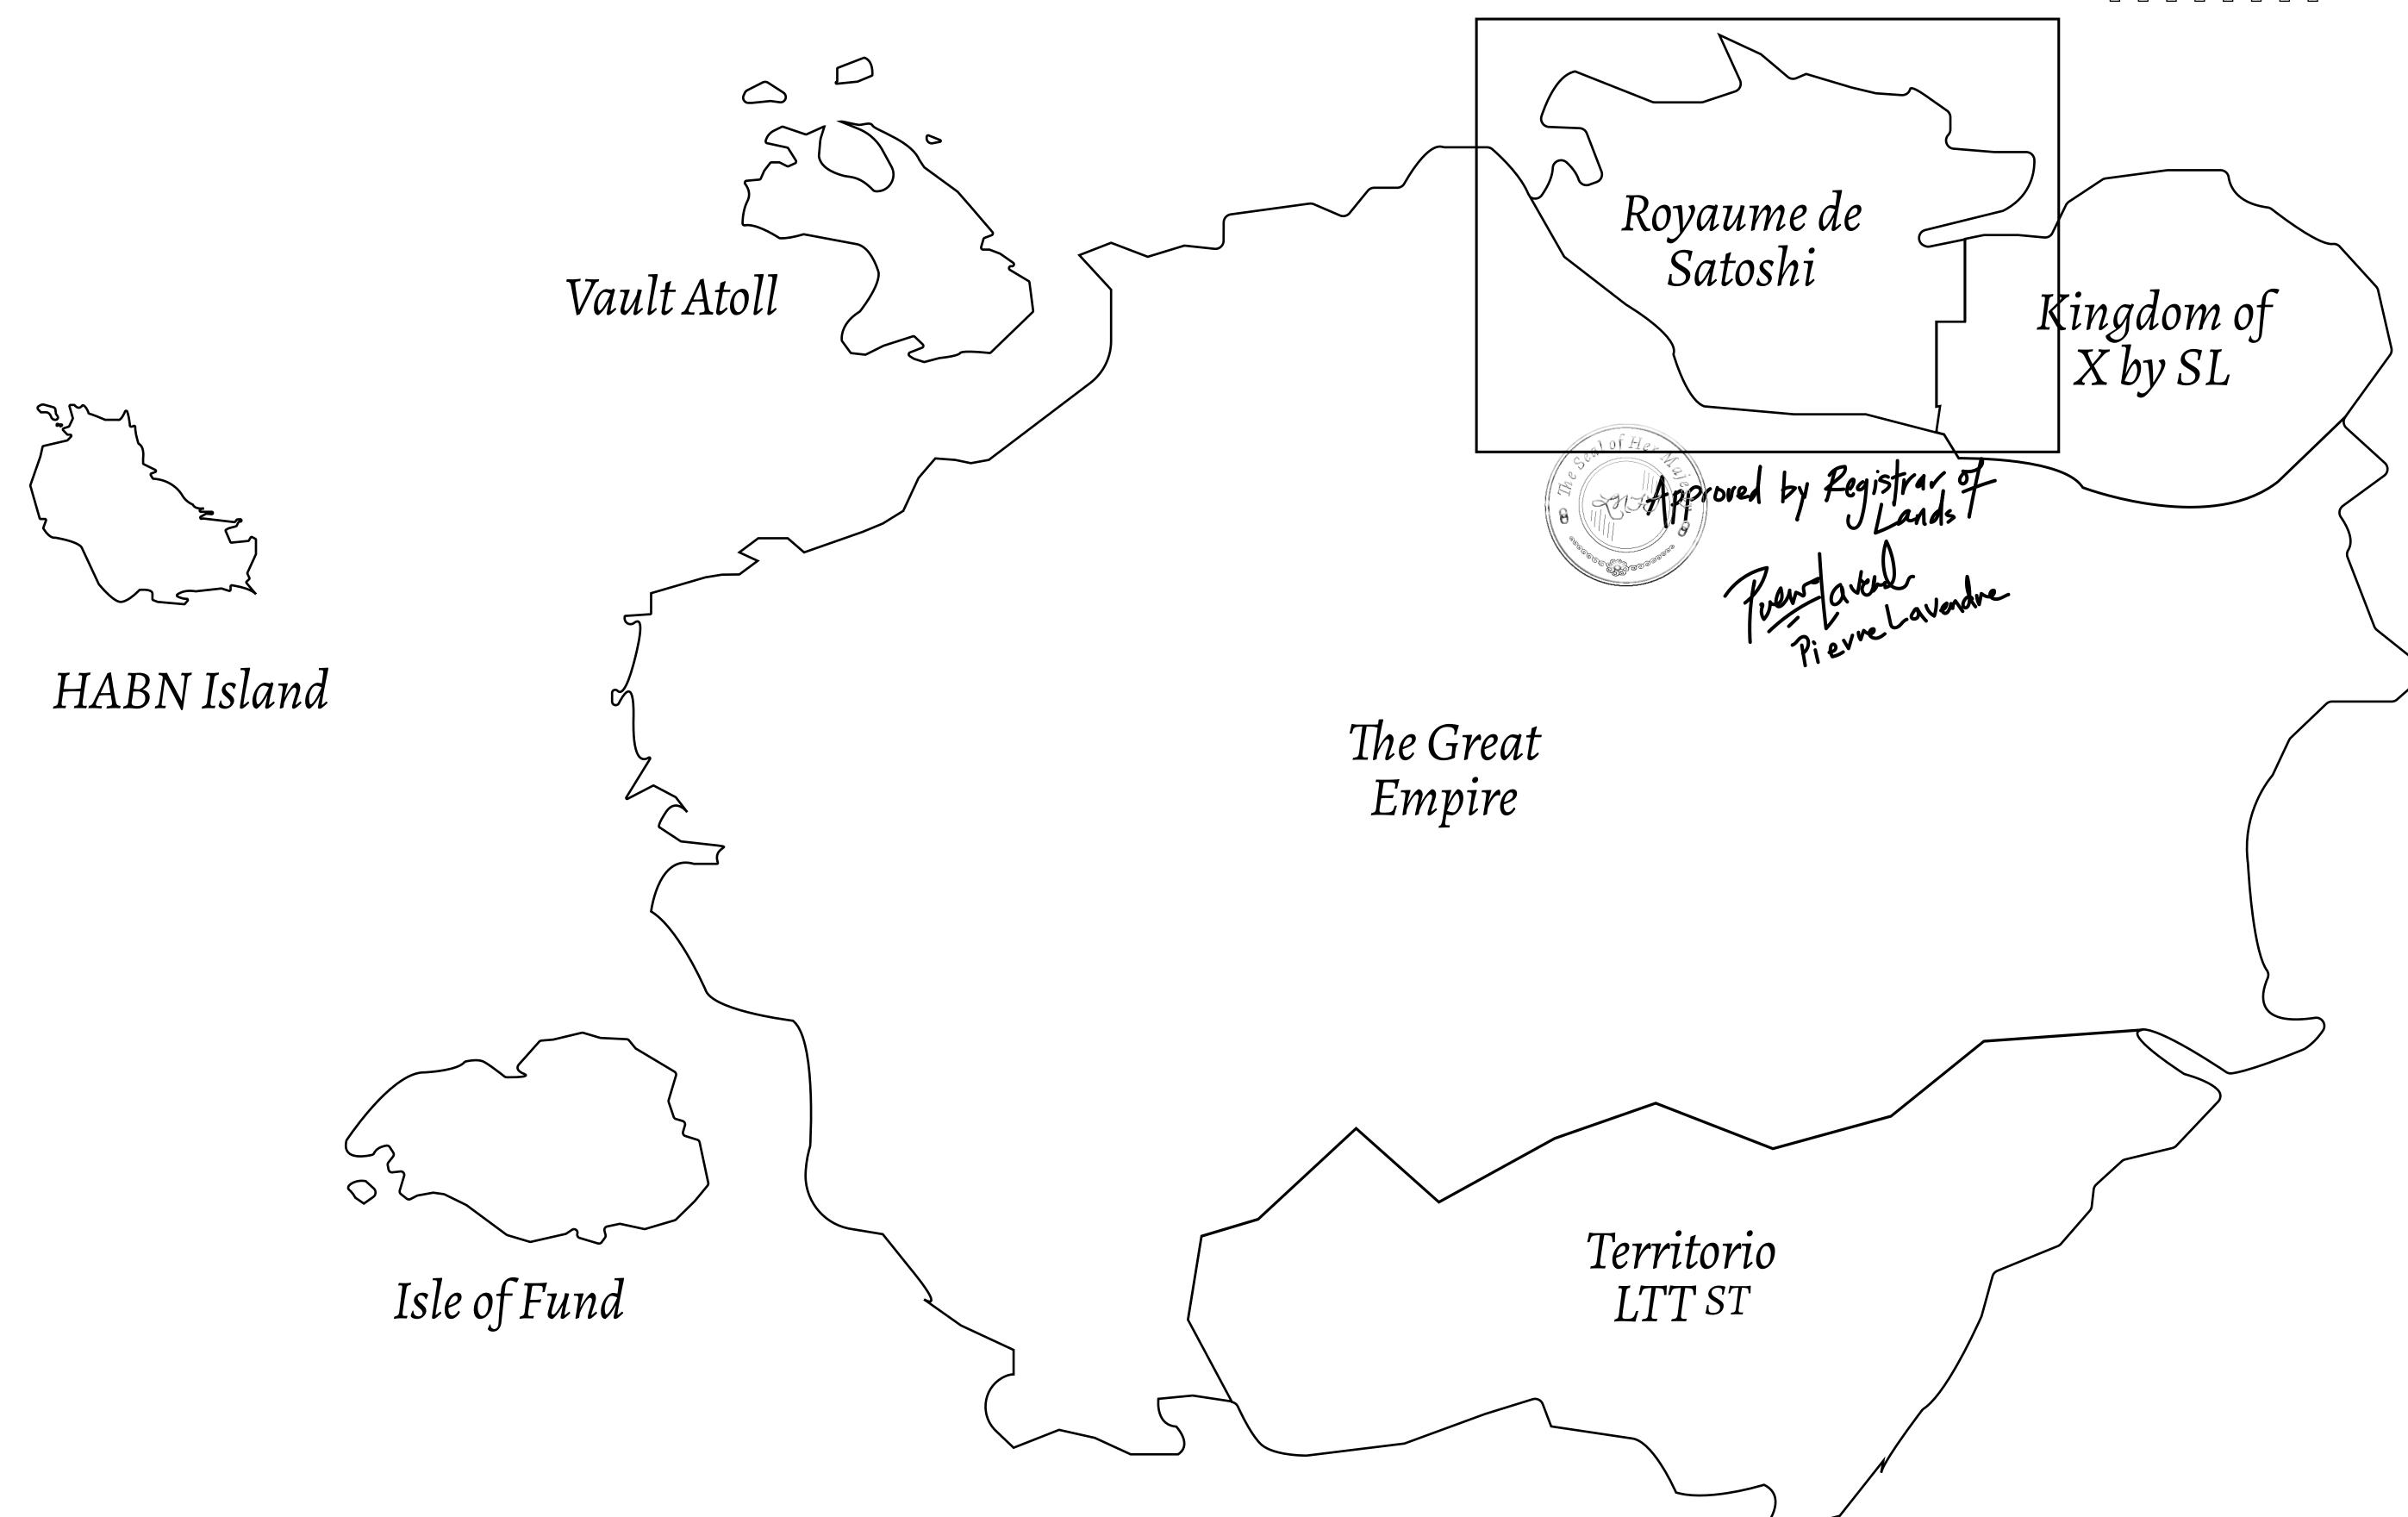

## GEOGRAPHY

COASTLINE 131 KM (81.40 MILES)

BORDERS OCEAN, THE GREAT EMPIRE, X BY SL

HIGHEST POINT MOUNT MEROPE +3588 M
LOWEST POINT THE PORT OF SATOSHI 0 M

PLOTS 331 SCALE 1:50000

## H.M. LNFT Land Registry

S293-221121

TITLE NUMBER

ADMINISTRATIVE AREA

ROYAUME DE SATOSHI

ISSUED 22 November 2021

SCALE **1/50000** 

OWNER ENTITLEMENT