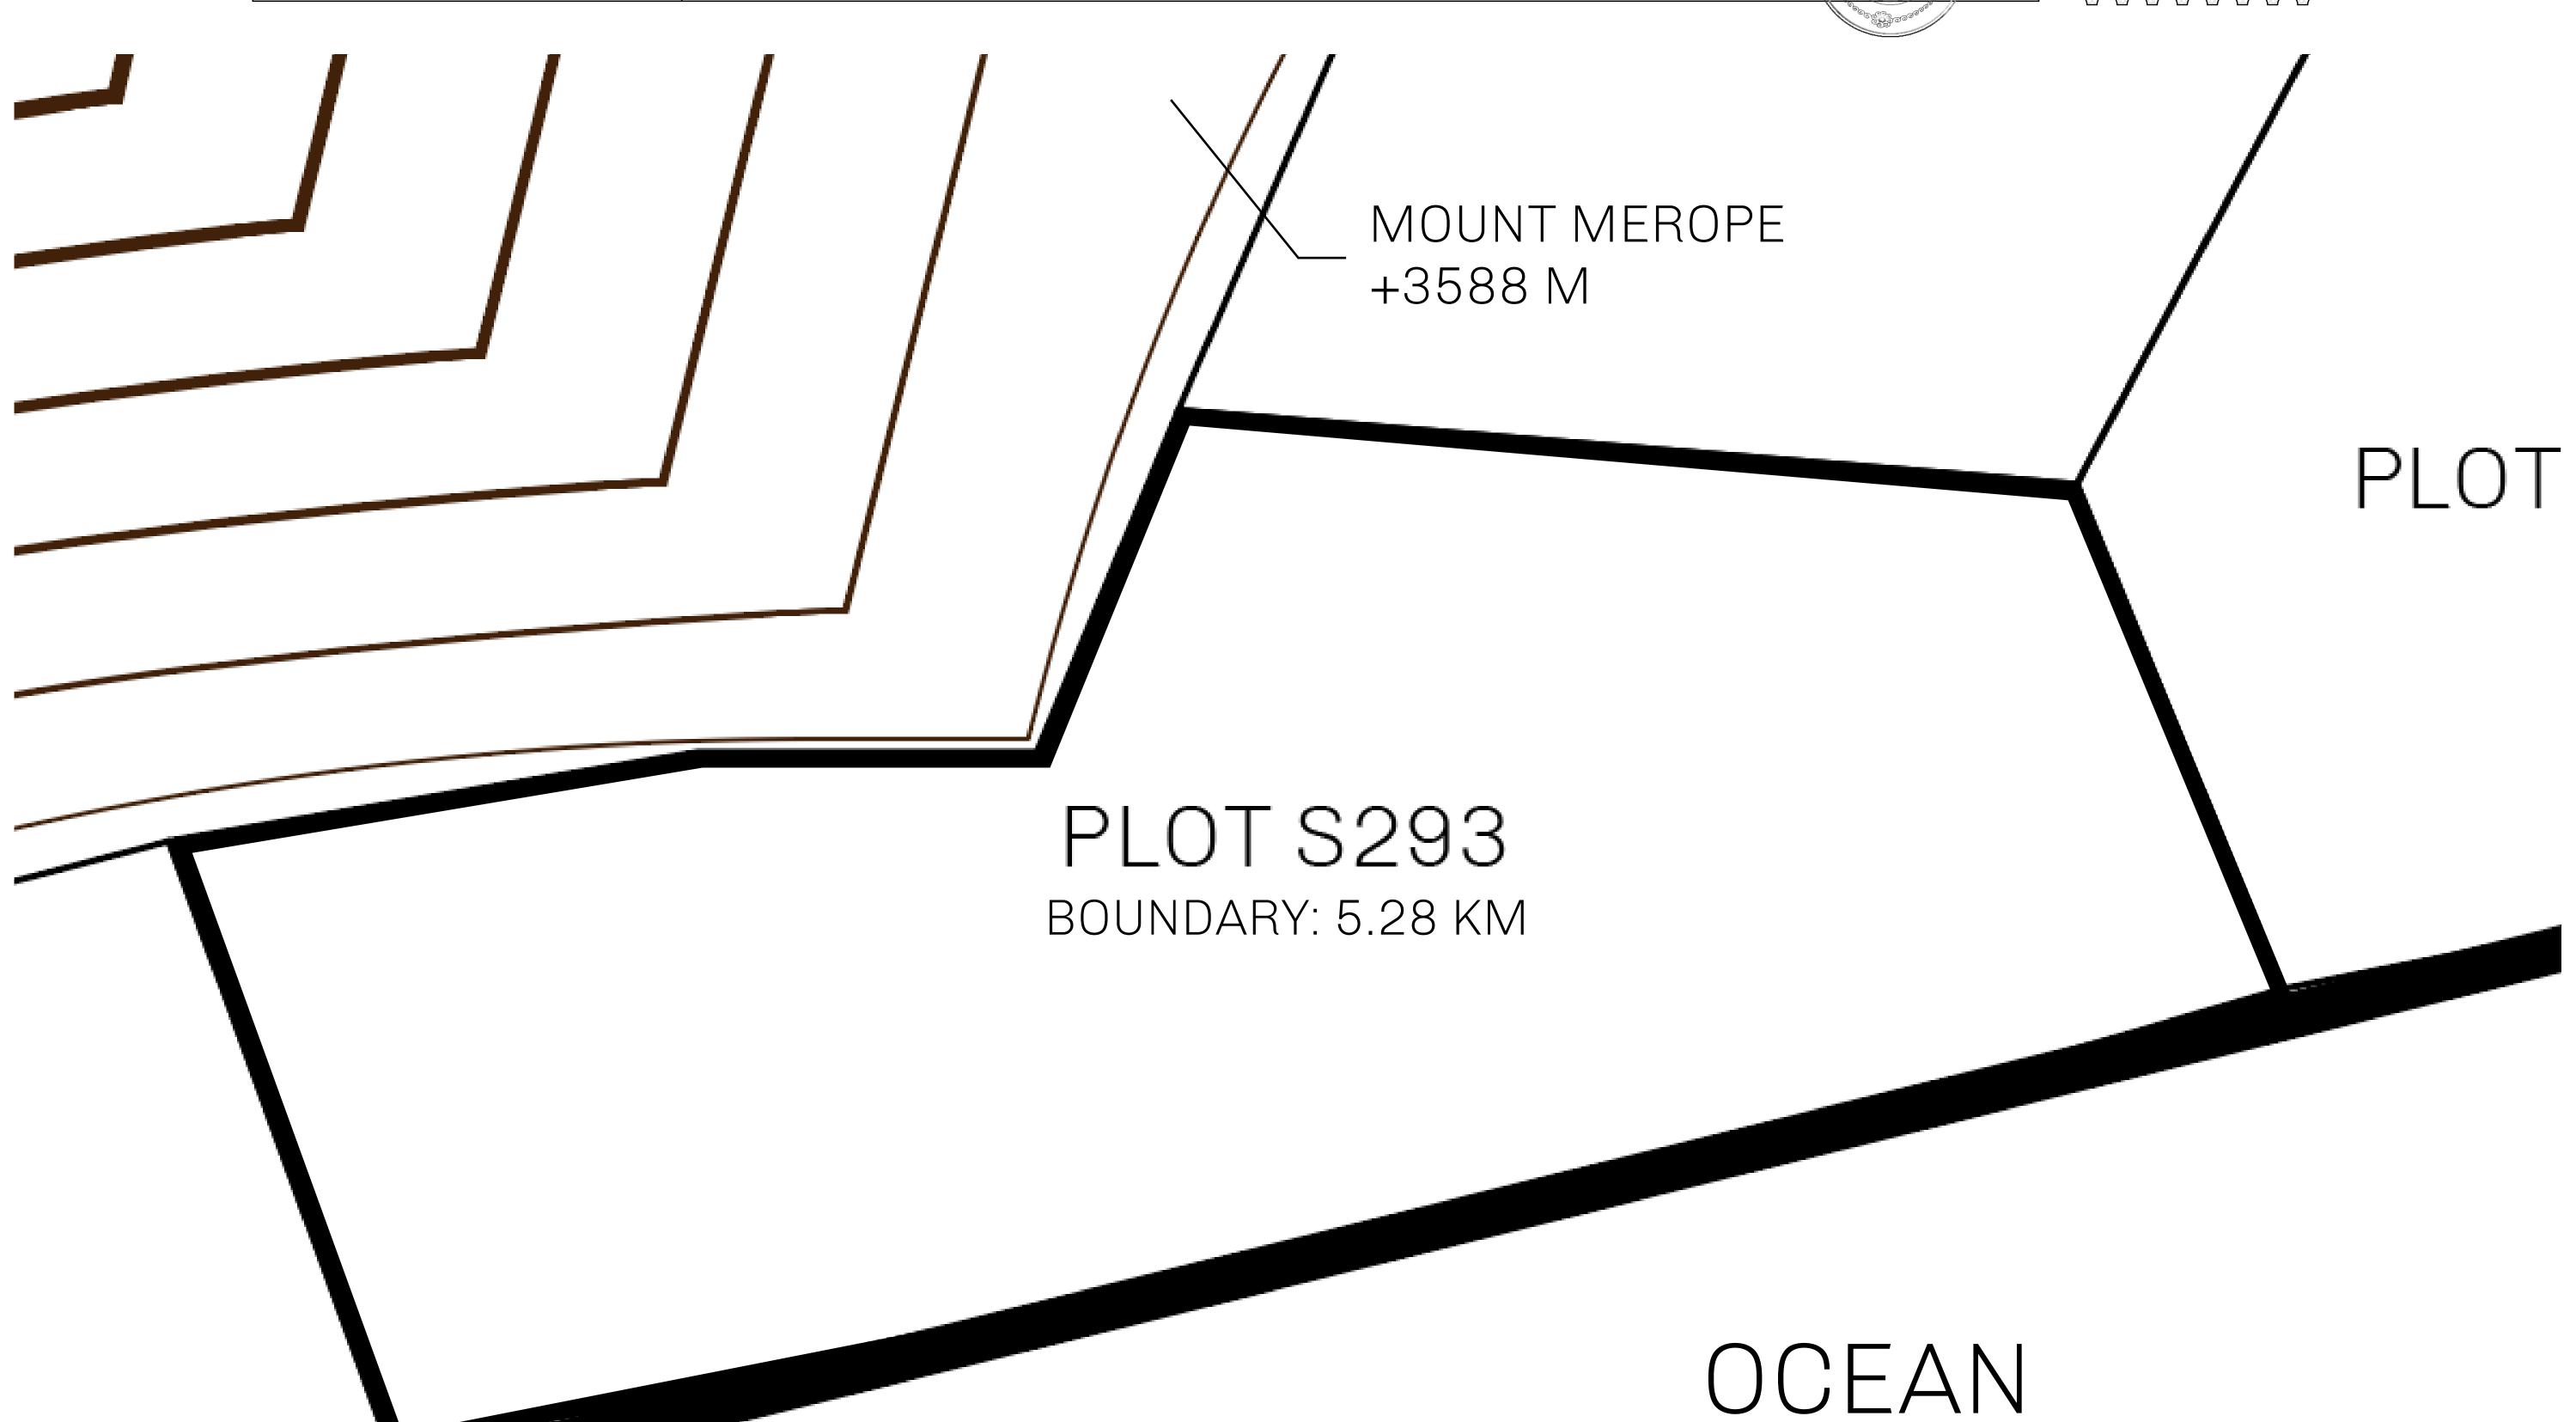

## H.M. LNFT Land Registry

S293-221121

TITLE NUMBER

ADMINISTRATIVE AREA

ROYAUME DE SATOSHI

ISSUED 22 November 2021

SCALE **1/50000** 

OWNER ENTITLEMENT