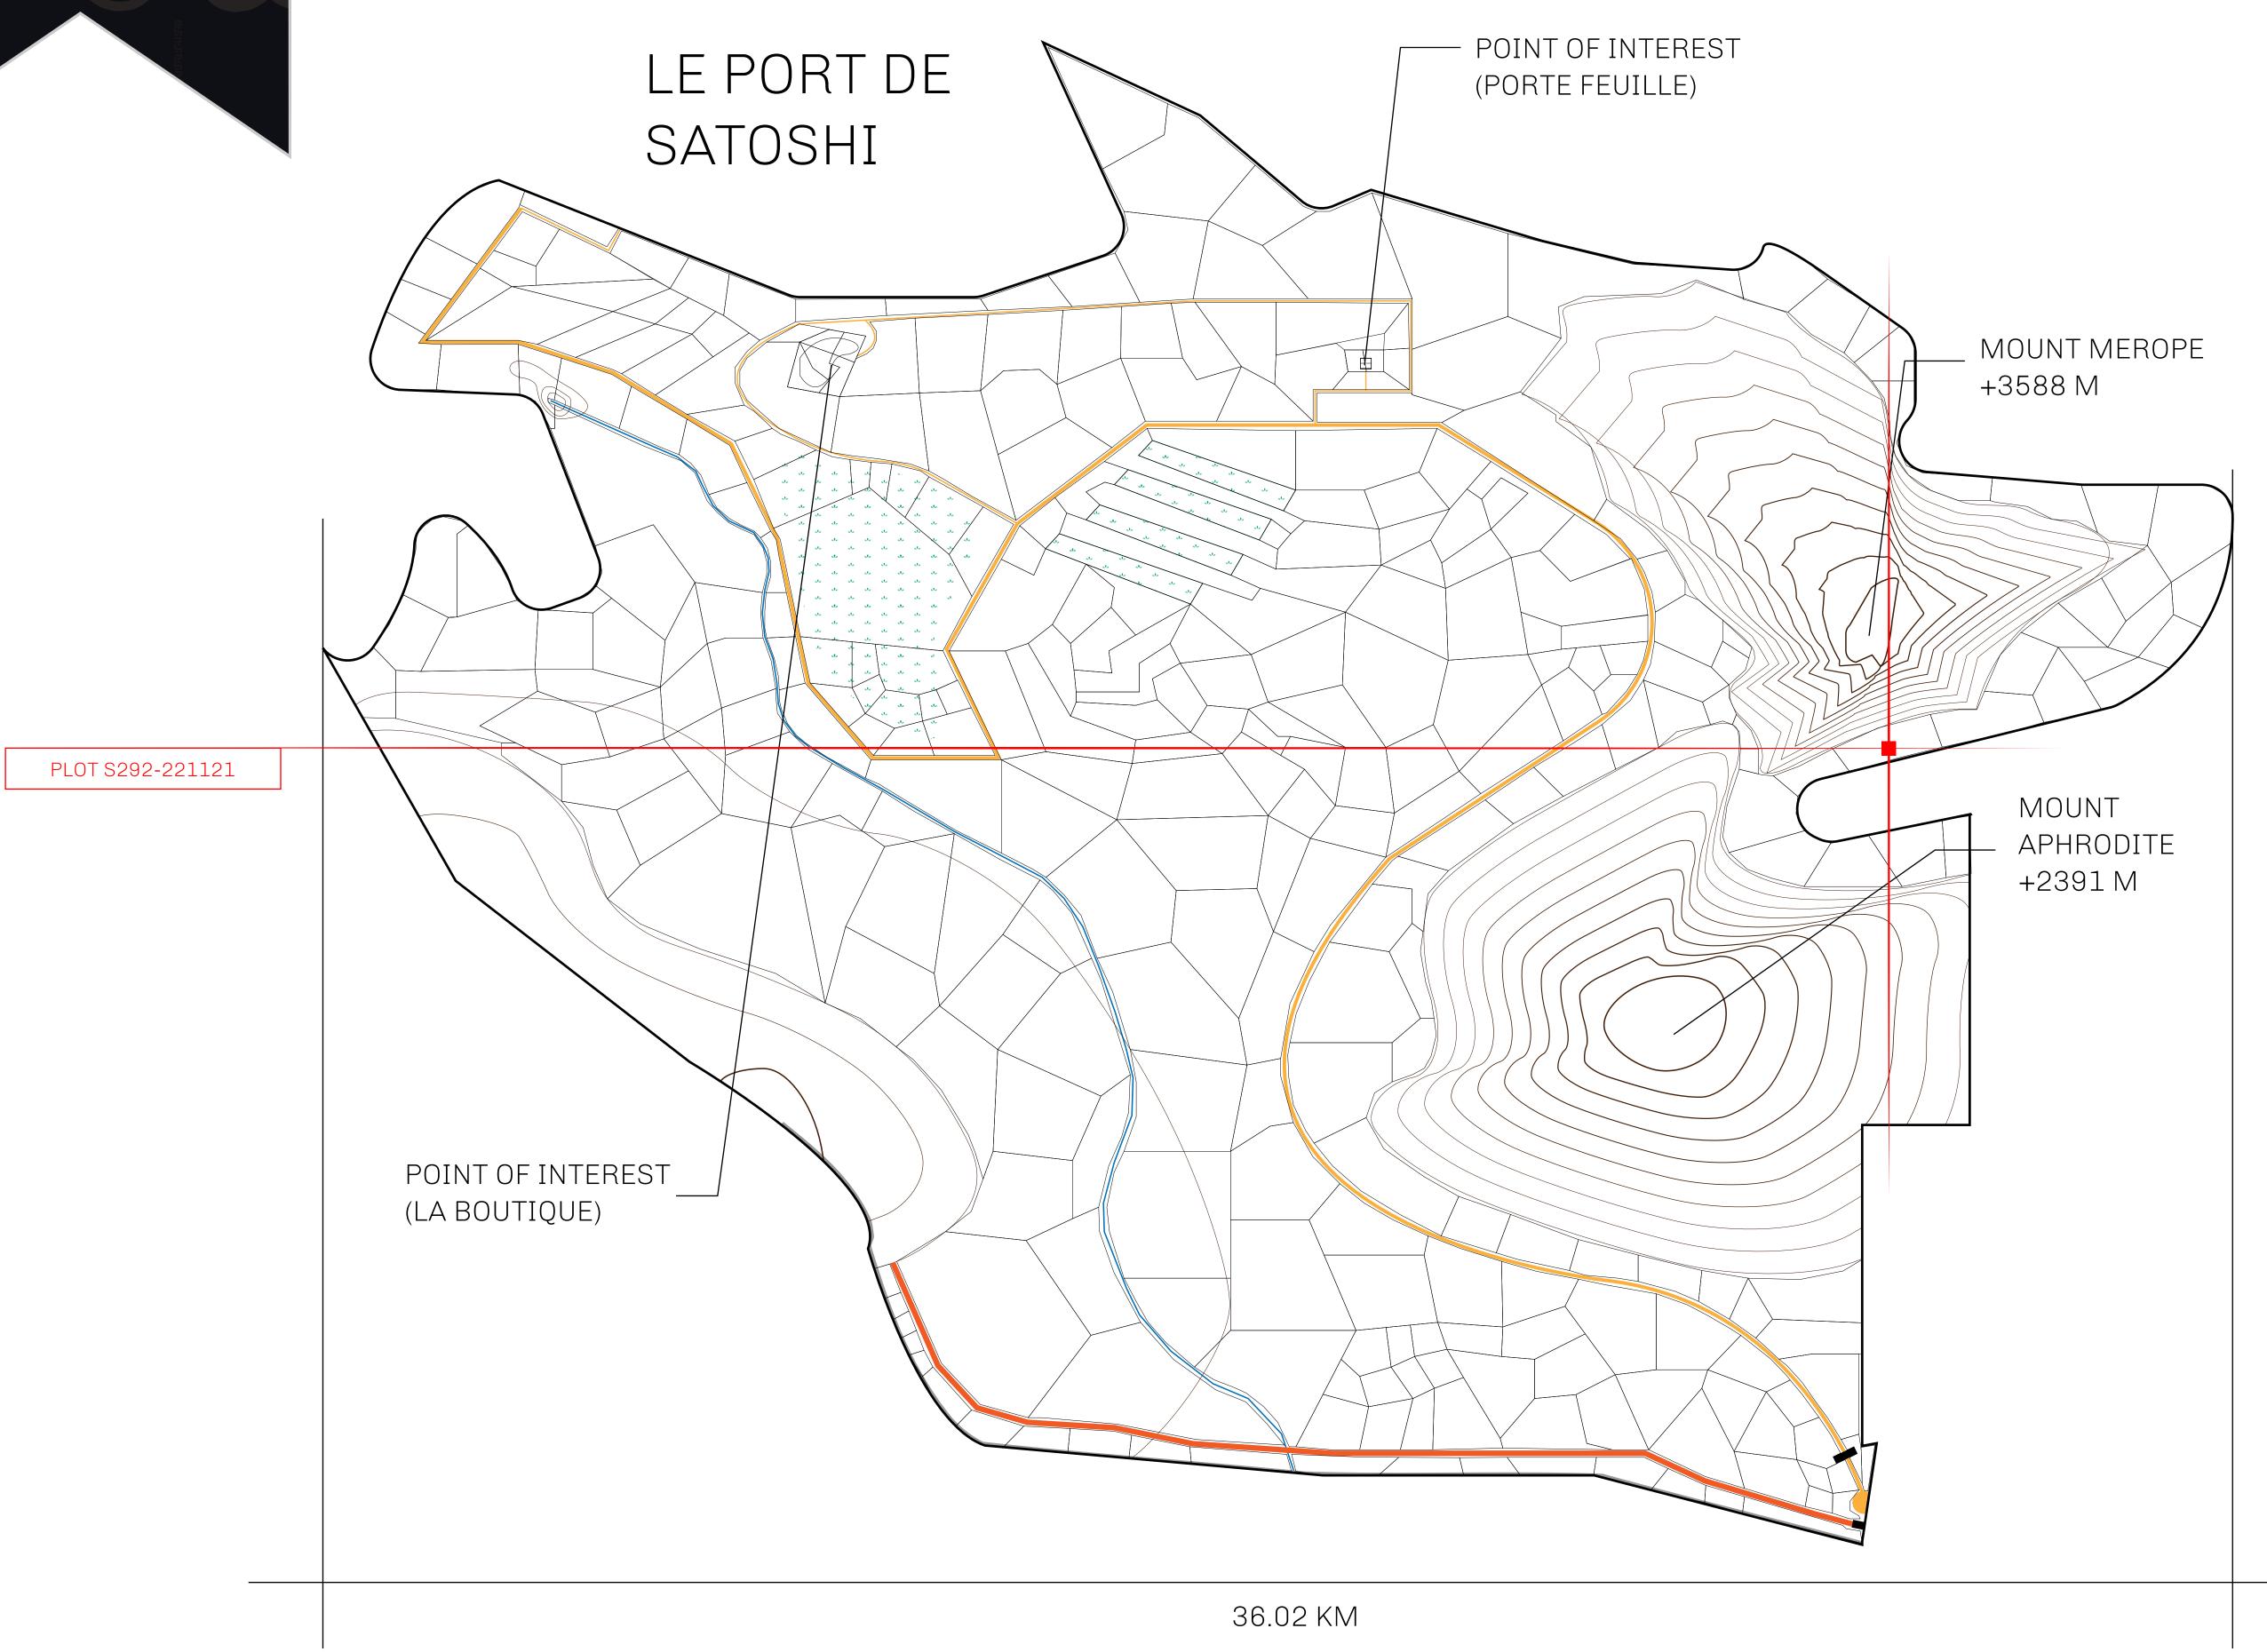

## GEOGRAPHY

COASTLINE 131 KM (81.40 MILES)

BORDERS OCEAN, THE GREAT EMPIRE, X BY SL

HIGHEST POINT MOUNT MEROPE +3588 M
LOWEST POINT THE PORT OF SATOSHI 0 M

PLOTS 331 SCALE 1:50000

## H.M. LNFT Land Registry

S292-221121

TITLE NUMBER

ROYAUME DE SATOSHI

ISSUED 22 November 2021

SCALE **1/50000** 

OWNER ENTITLEMENT

ADMINISTRATIVE AREA