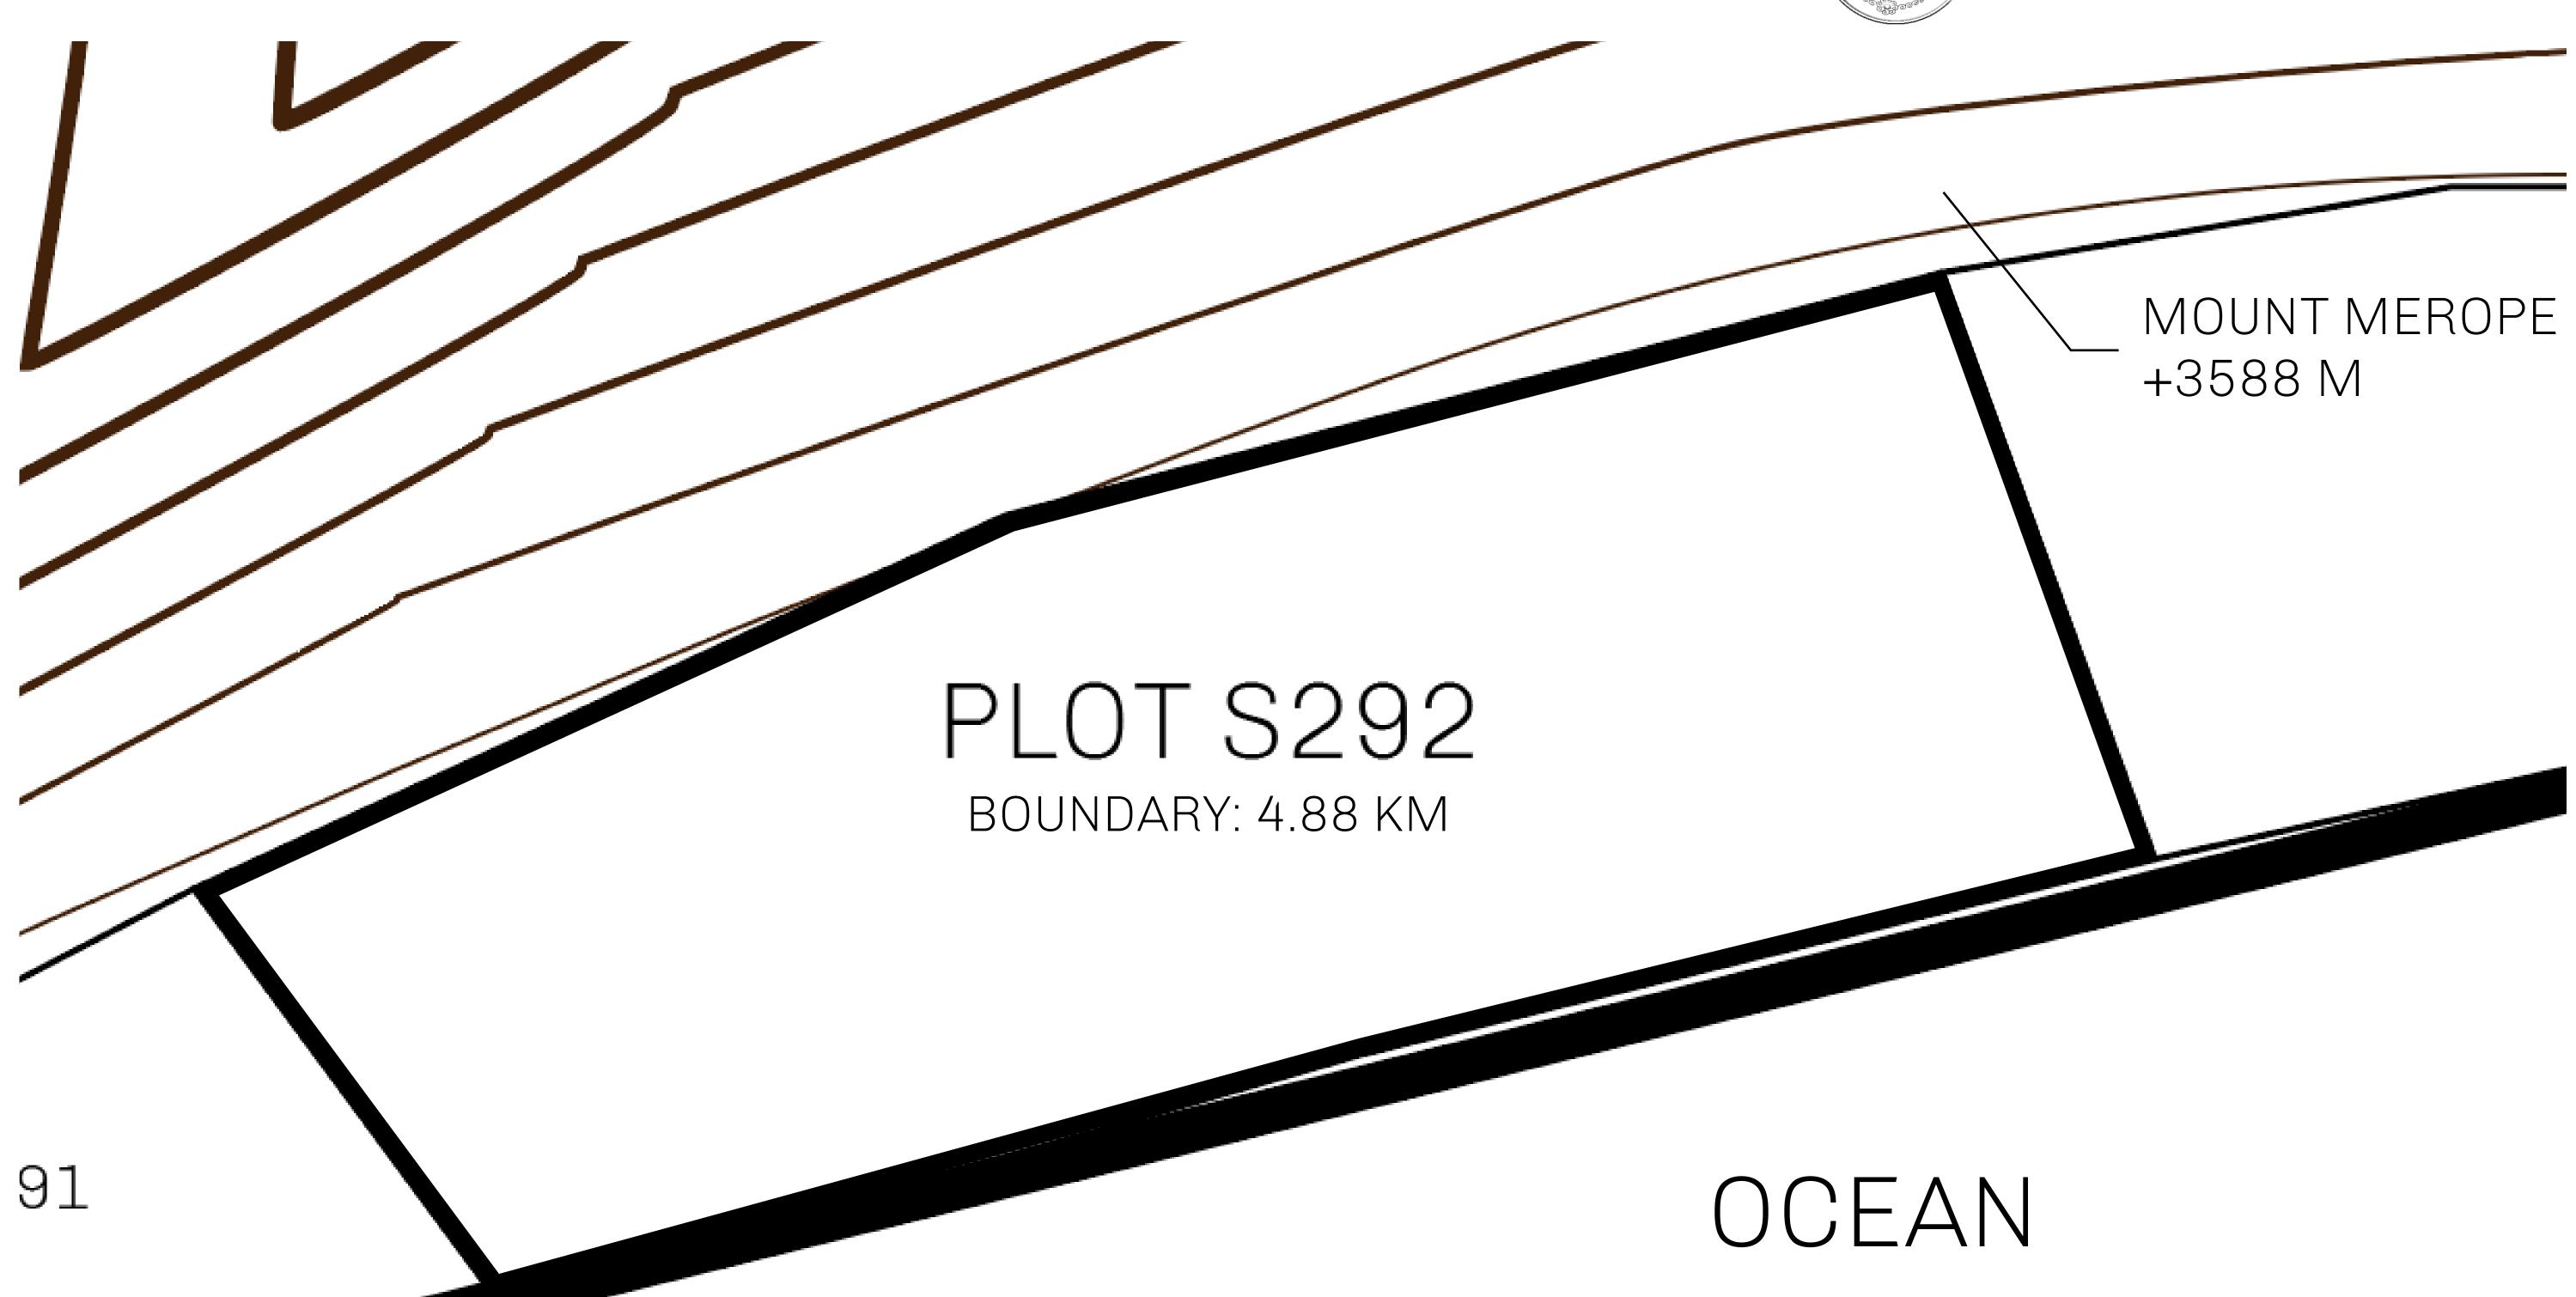

## H.M. LNFT Land Registry

S292-221121

TITLE NUMBER

ROYAUME DE SATOSHI

ISSUED 22 November 2021

SCALE **1/50000** 

OWNER ENTITLEMENT

ADMINISTRATIVE AREA