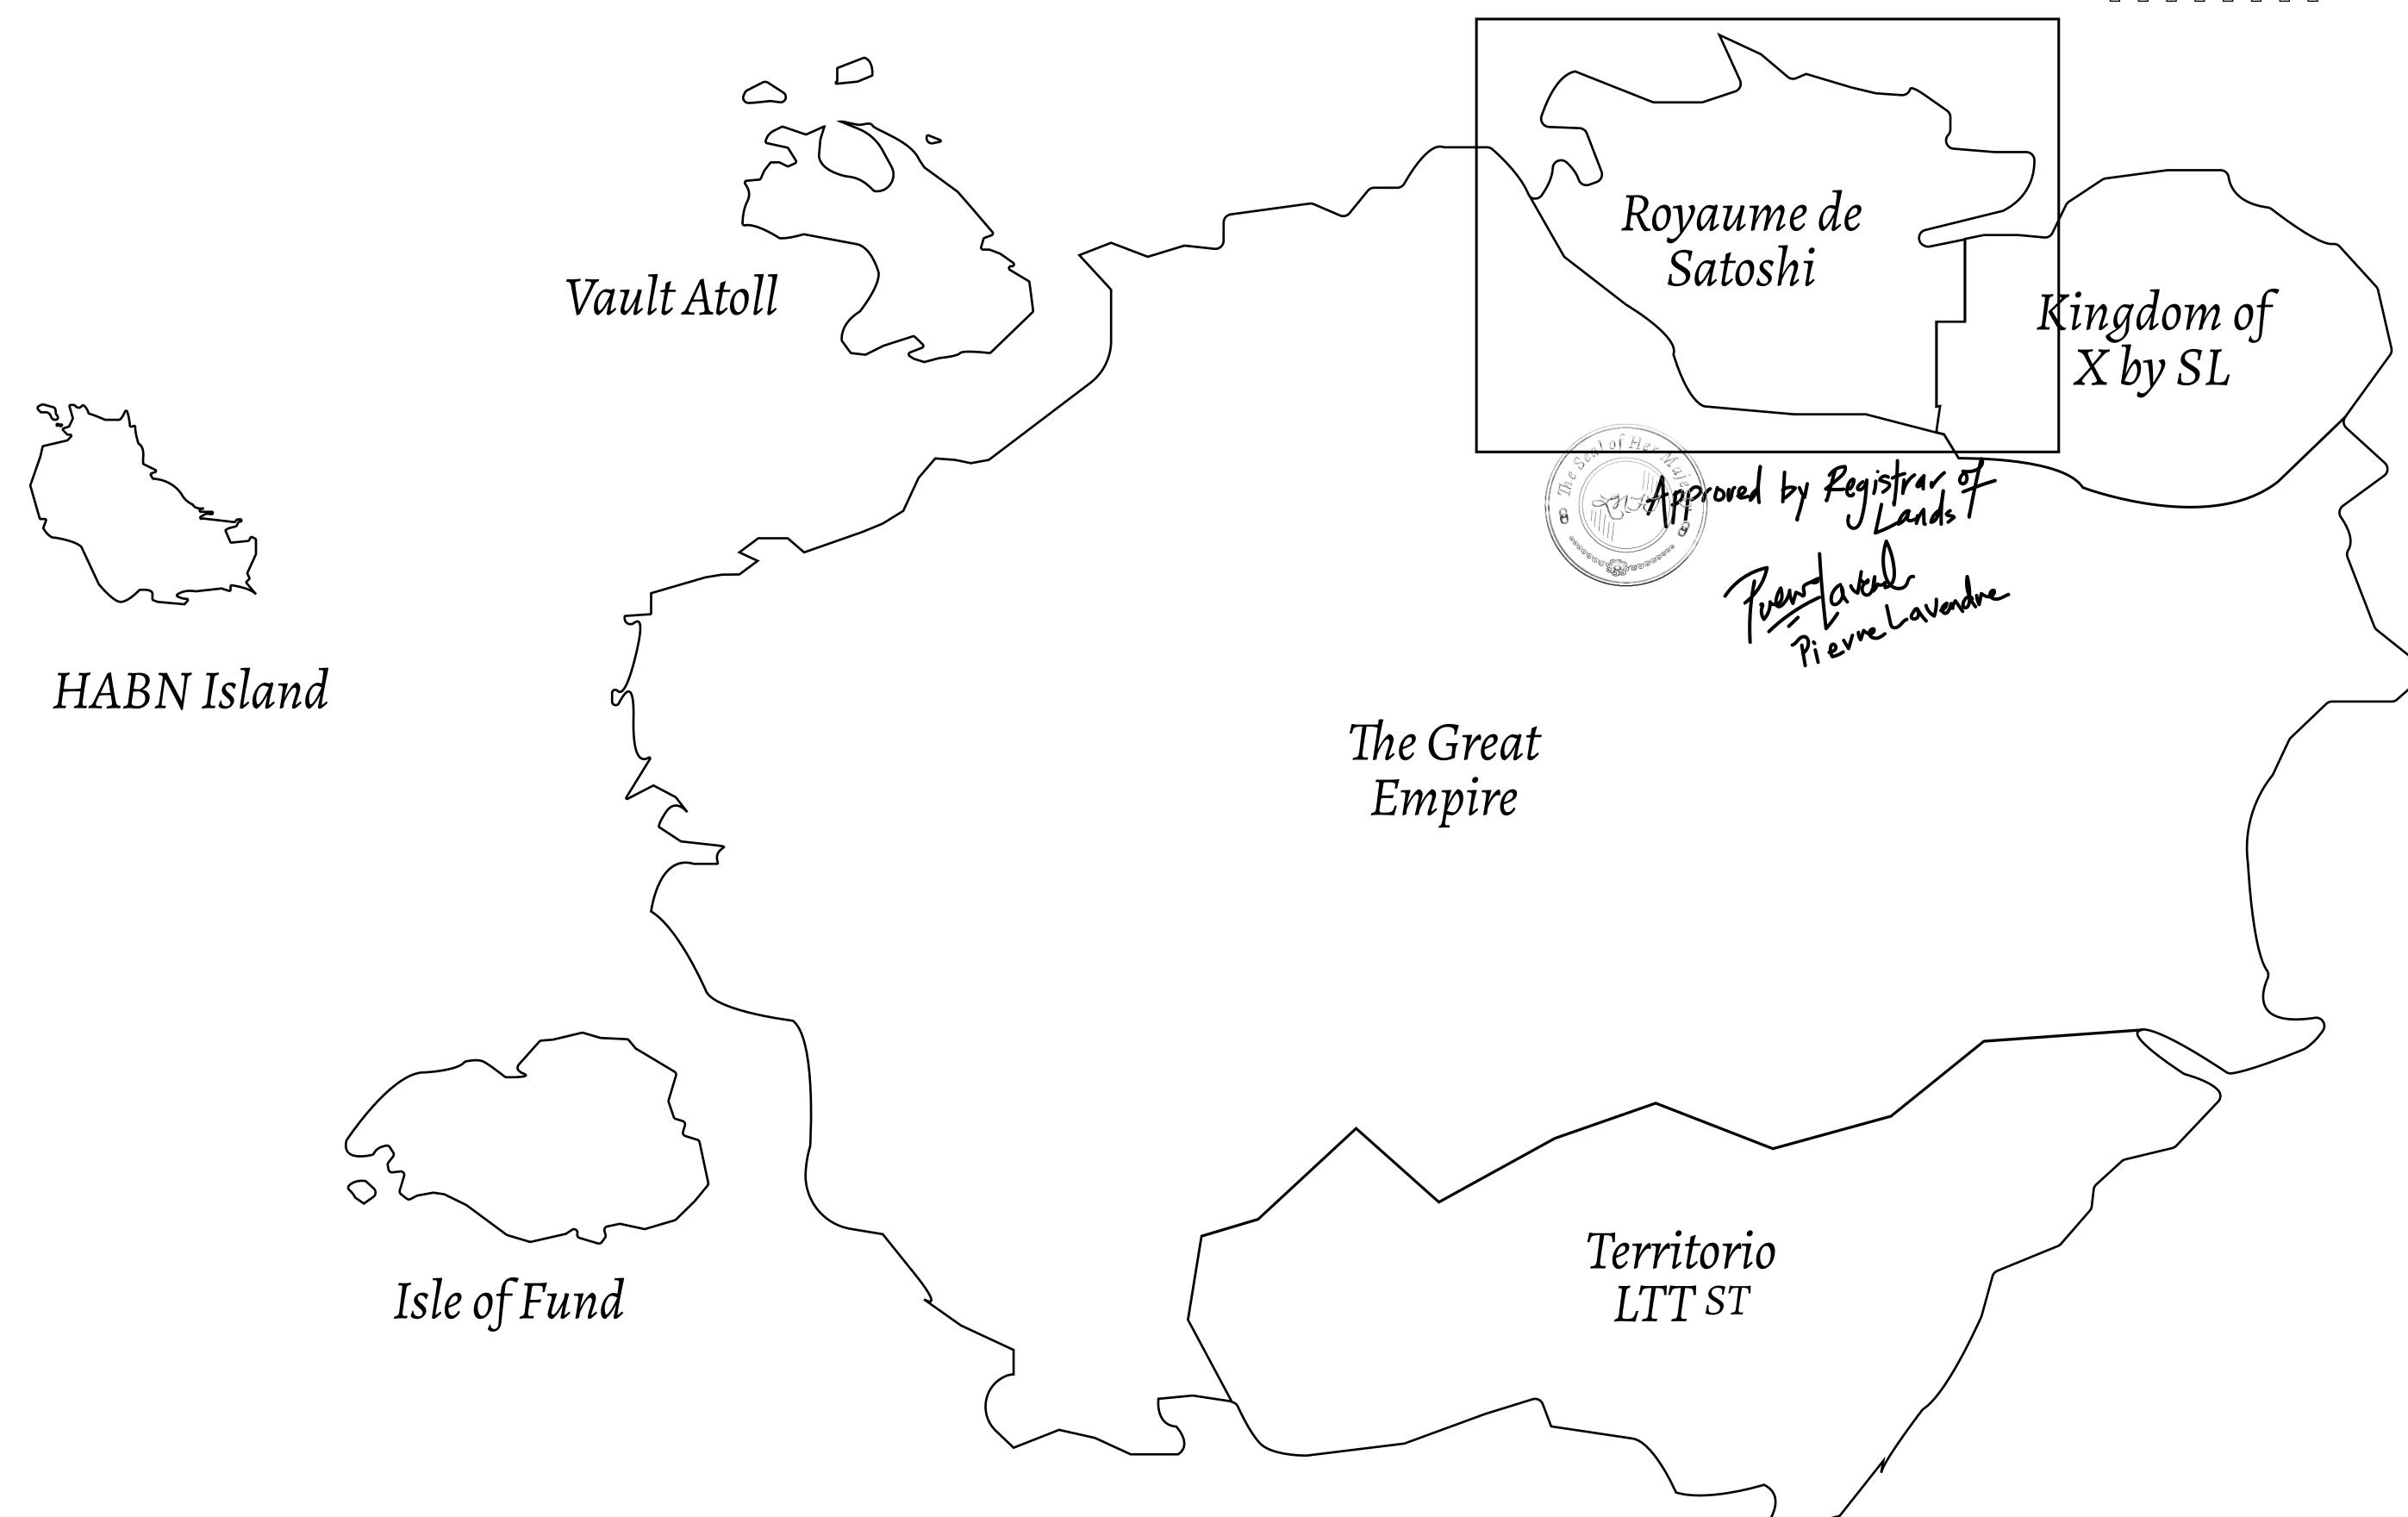

## GEOGRAPHY

COASTLINE 131 KM (81.40 MILES)

BORDERS OCEAN, THE GREAT EMPIRE, X BY SL

HIGHEST POINT MOUNT MEROPE +3588 M
LOWEST POINT THE PORT OF SATOSHI 0 M

PLOTS 331 SCALE 1:50000

## H.M. LNFT Land Registry

S292-221121

TITLE NUMBER

ROYAUME DE SATOSHI

ISSUED 22 November 2021

SCALE **1/50000** 

OWNER ENTITLEMENT

ADMINISTRATIVE AREA