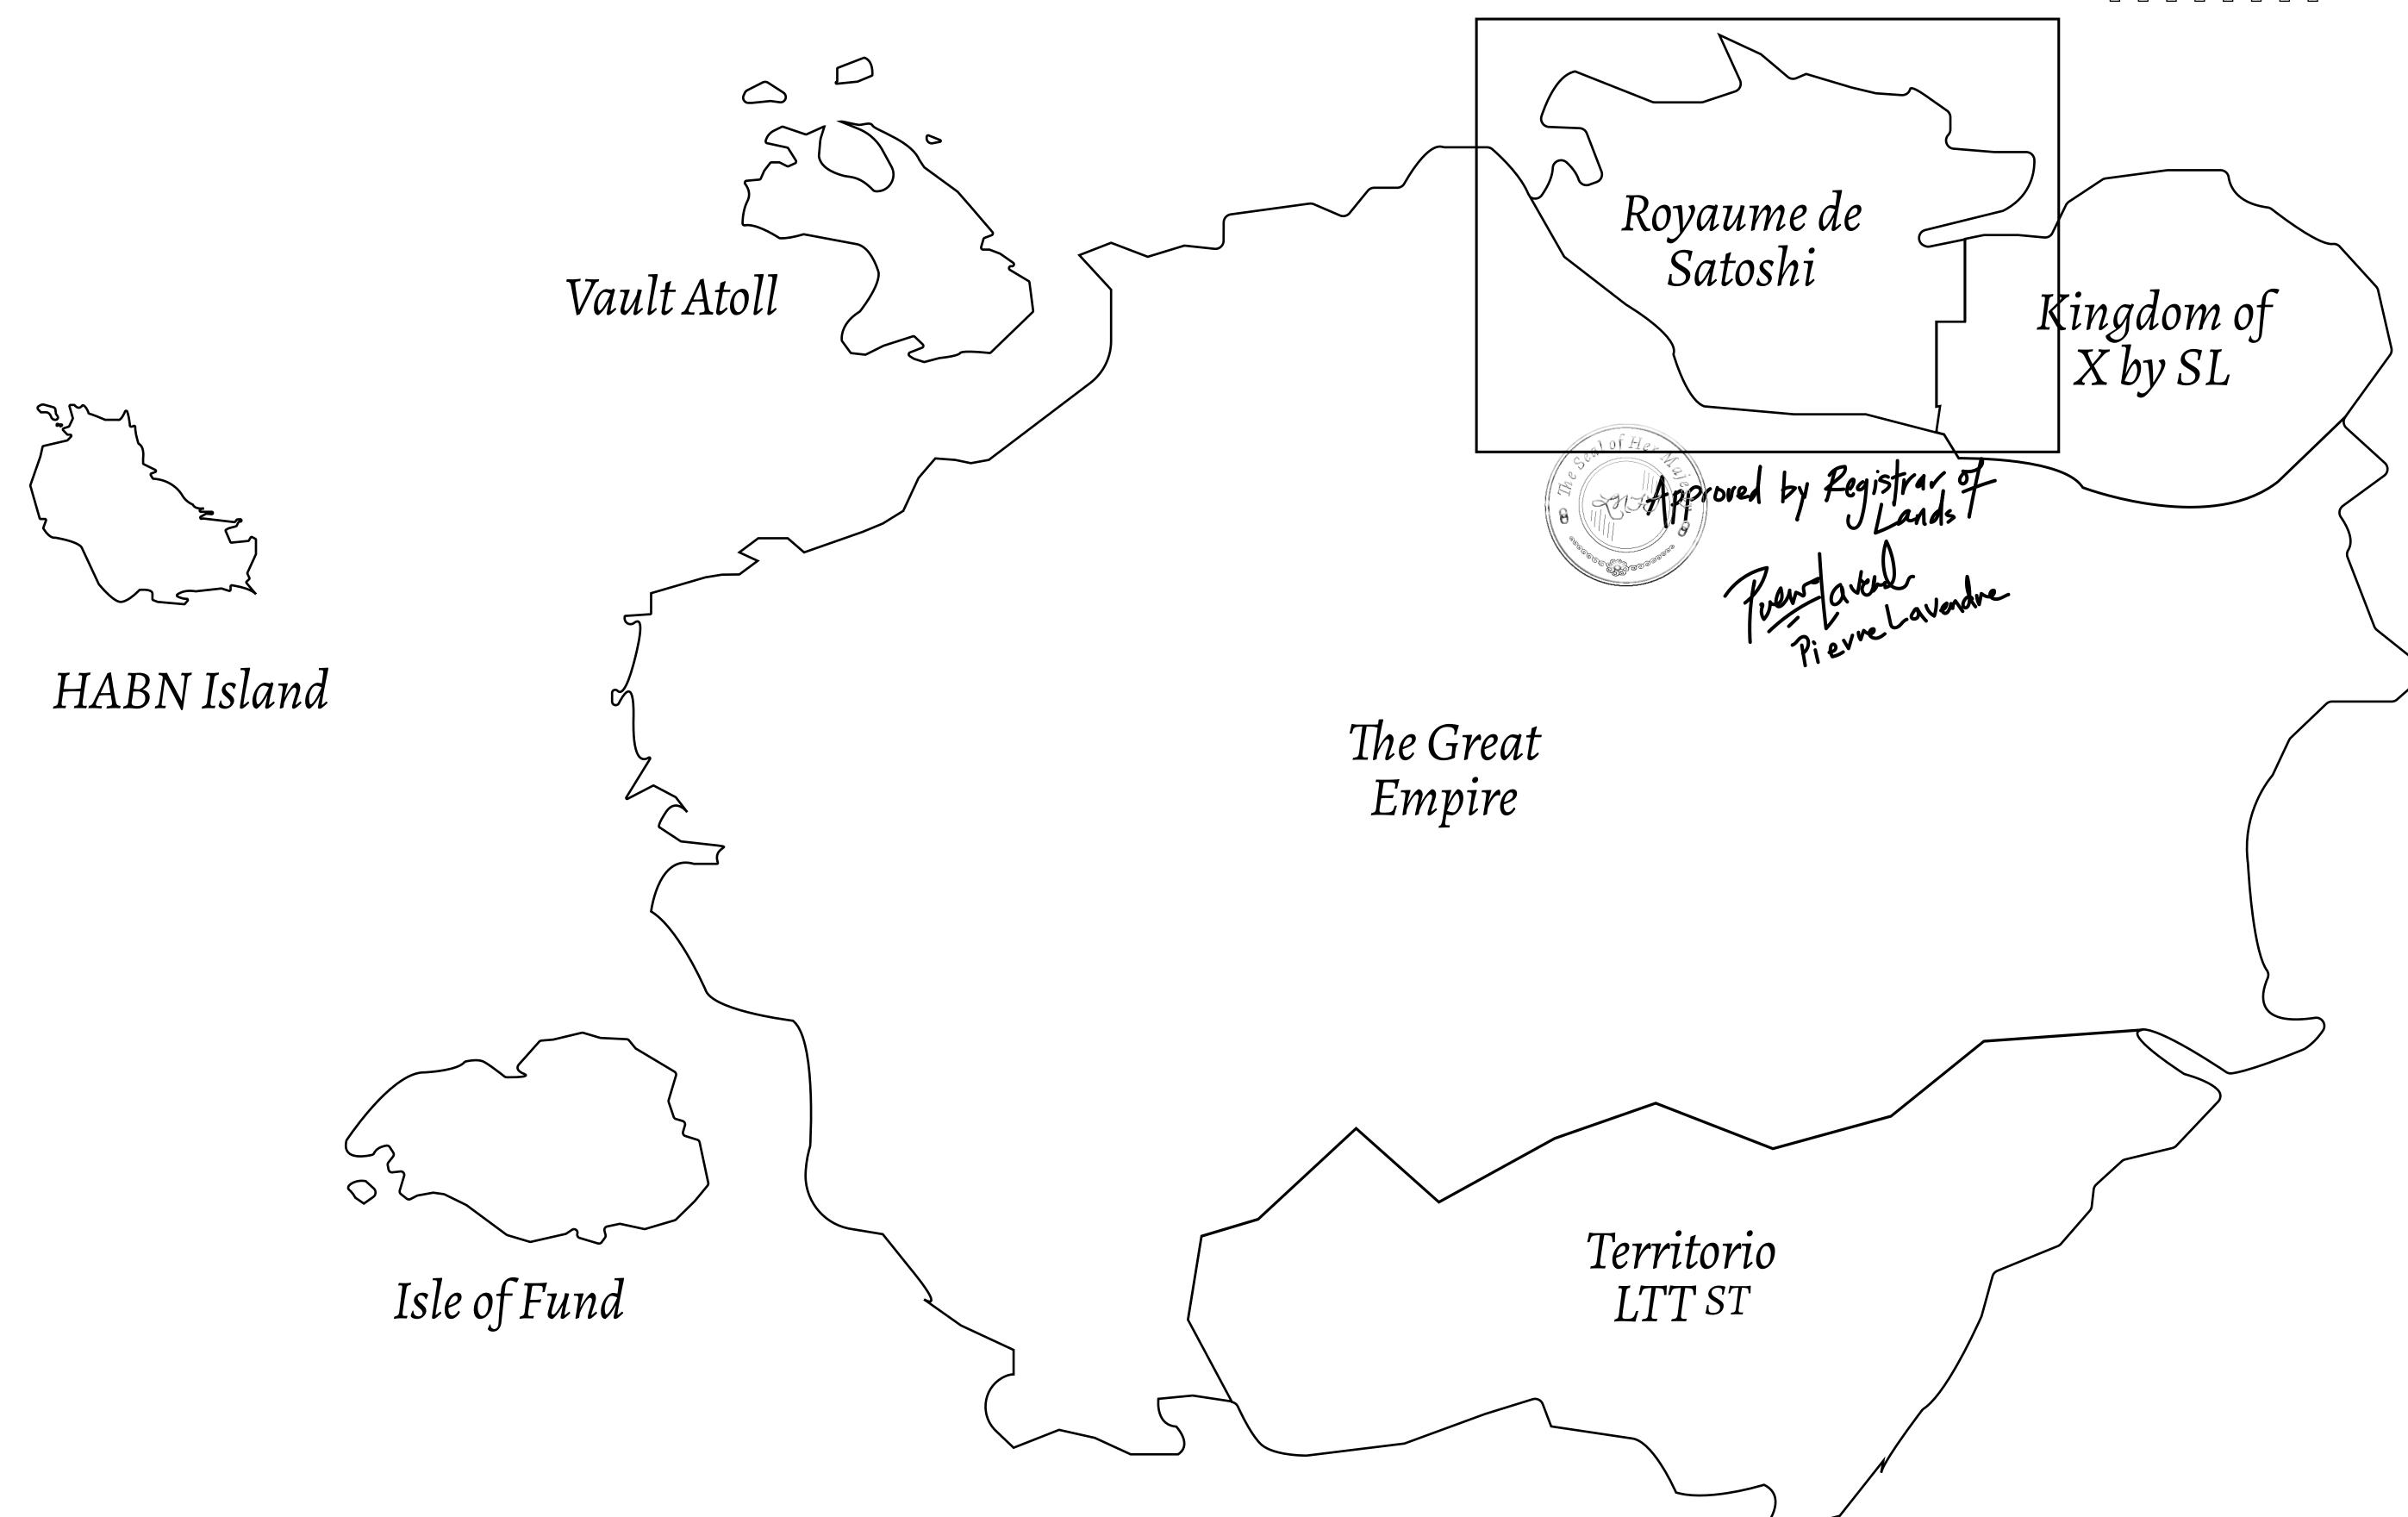

## GEOGRAPHY

COASTLINE 131 KM (81.40 MILES)

BORDERS OCEAN, THE GREAT EMPIRE, X BY SL

HIGHEST POINT MOUNT MEROPE +3588 M
LOWEST POINT THE PORT OF SATOSHI 0 M

PLOTS 331 SCALE 1:50000

## H.M. LNFT Land Registry

S291-221121

TITLE NUMBER

ADMINISTRATIVE AREA

ROYAUME DE SATOSHI

ISSUED 22 November 2021

SCALE **1/50000** 

OWNER ENTITLEMENT