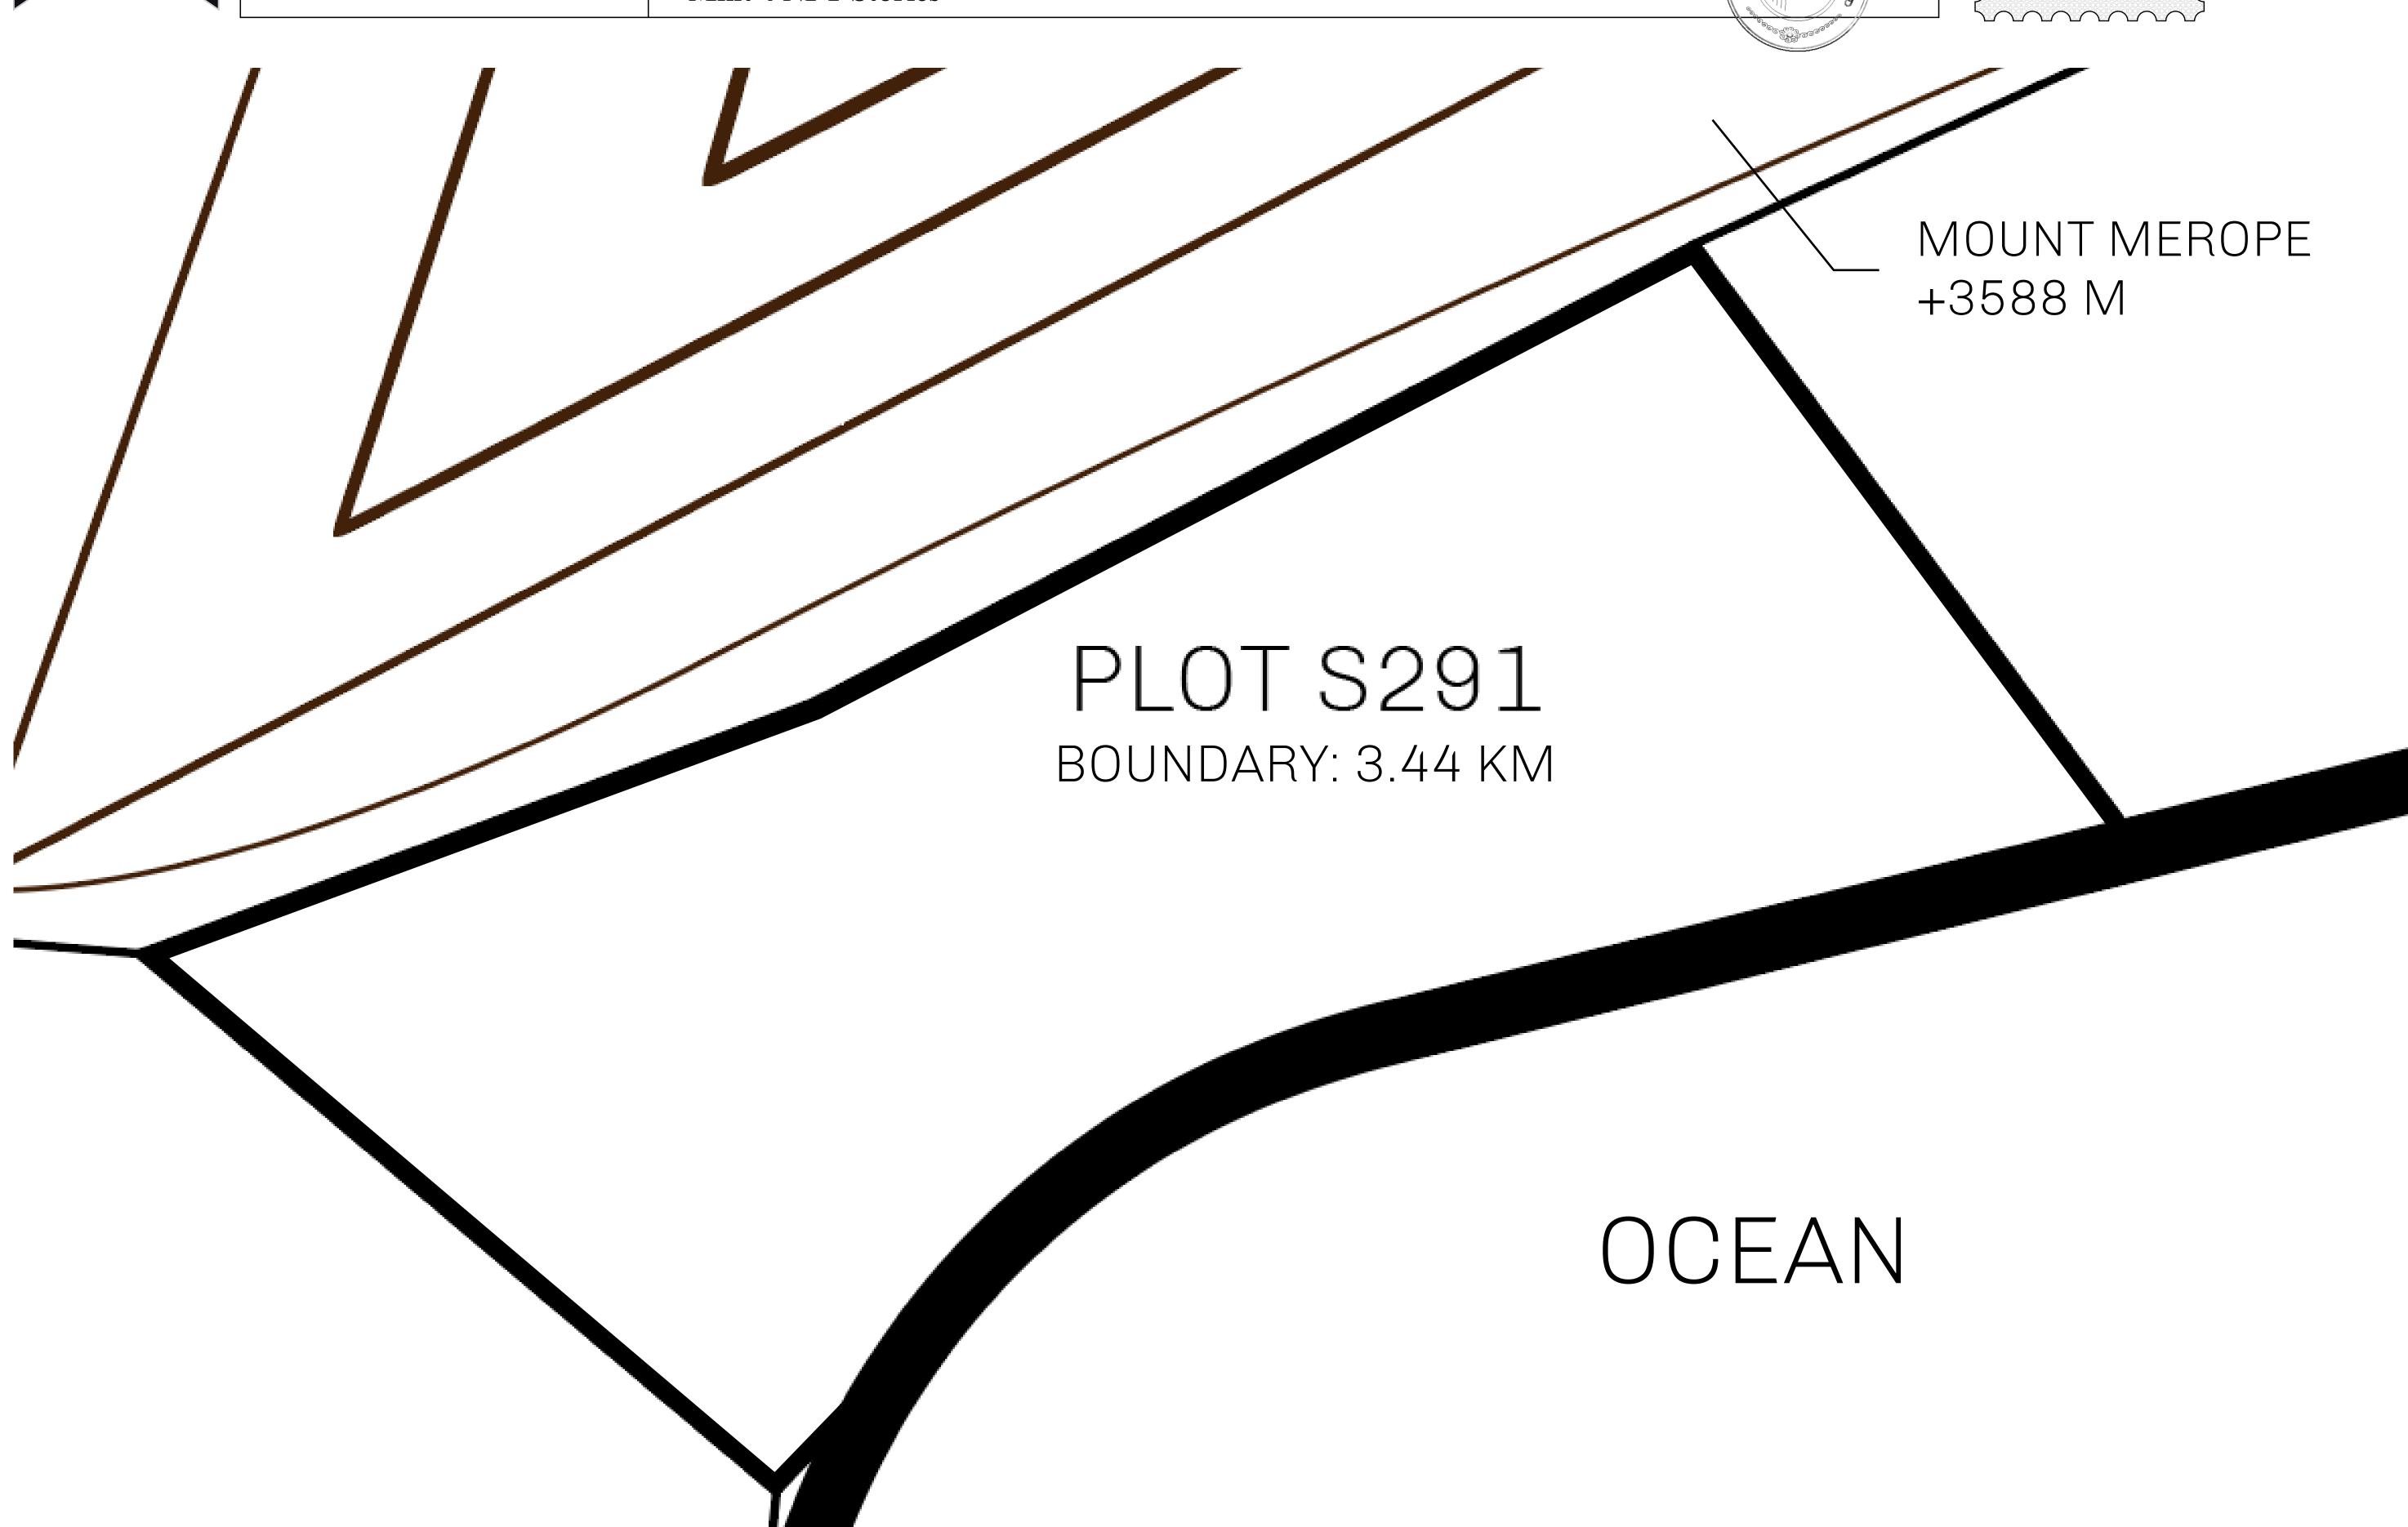

## LOOT NFT WORLD

PLOT S291-221121

## H.M. LNFT Land Registry

S291-221121

TITLE NUMBER

ADMINISTRATIVE AREA

ROYAUME DE SATOSHI

ISSUED 22 November 2021

SCALE **1/50000** 

OWNER ENTITLEMENT