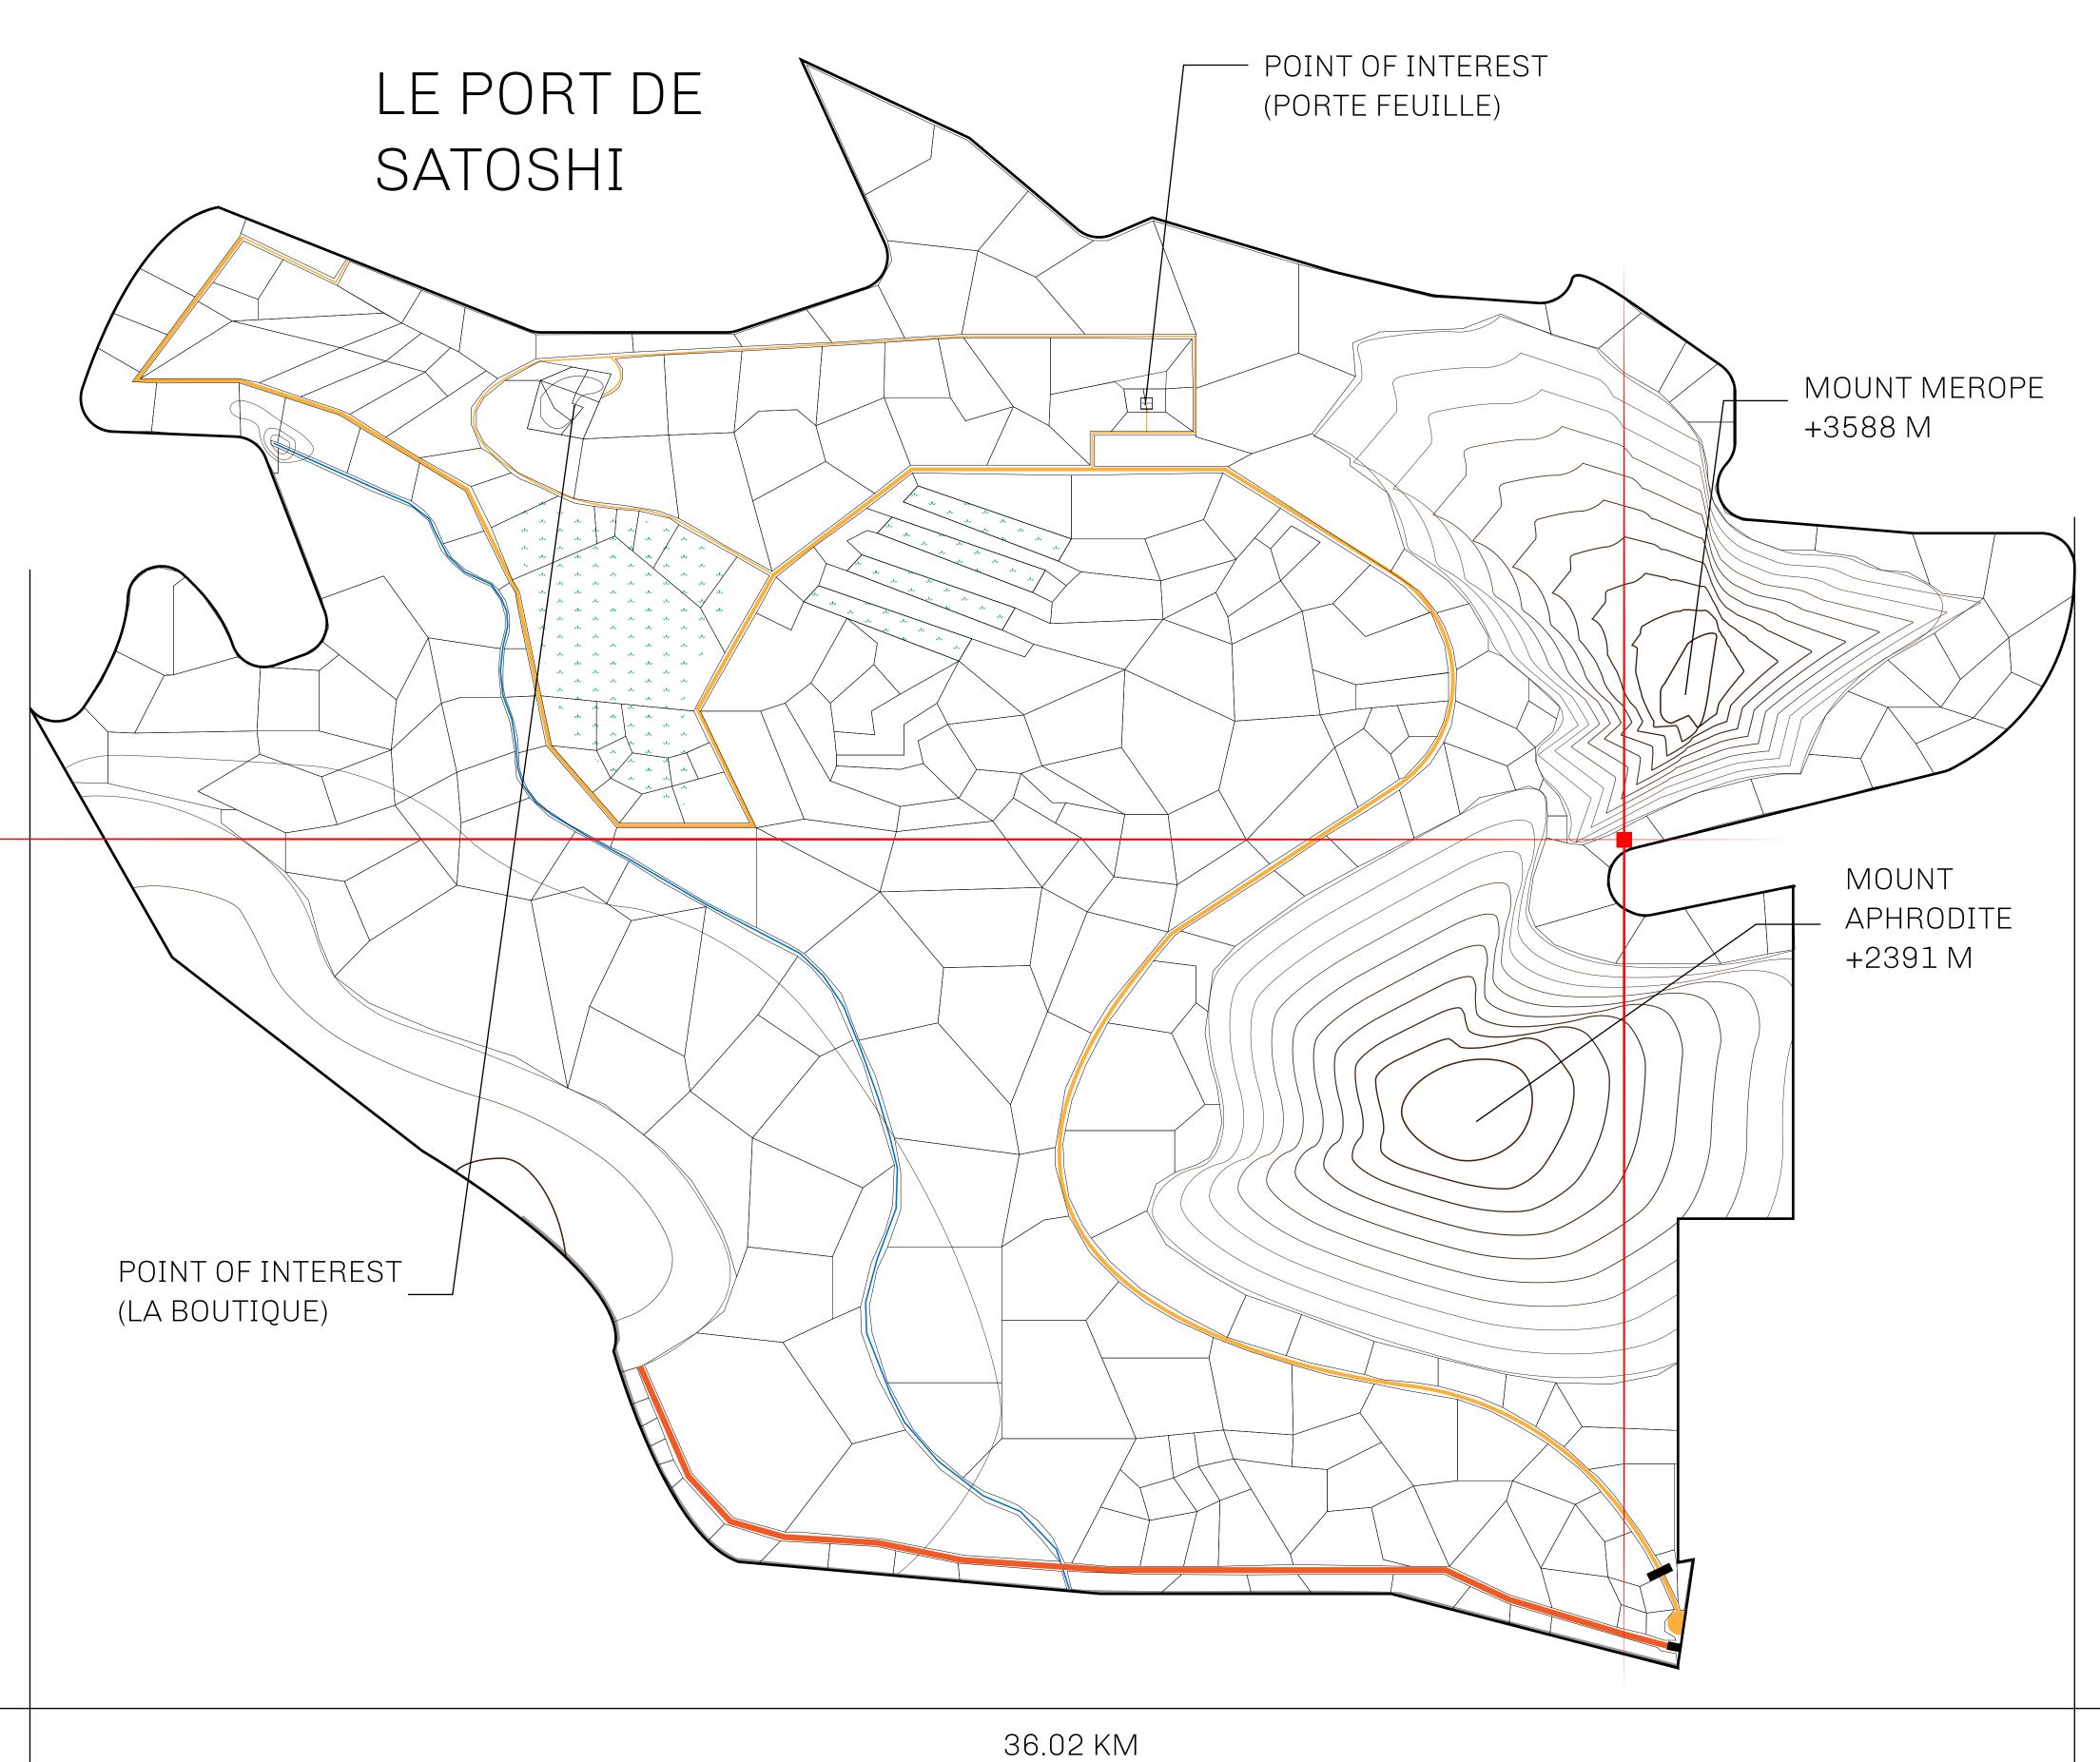

## GEOGRAPHY

COASTLINE 131 KM (81.40 MILES)

BORDERS OCEAN, THE GREAT EMPIRE, X BY SL

HIGHEST POINT MOUNT MEROPE +3588 M
LOWEST POINT THE PORT OF SATOSHI 0 M

PLOTS 331 SCALE 1:50000