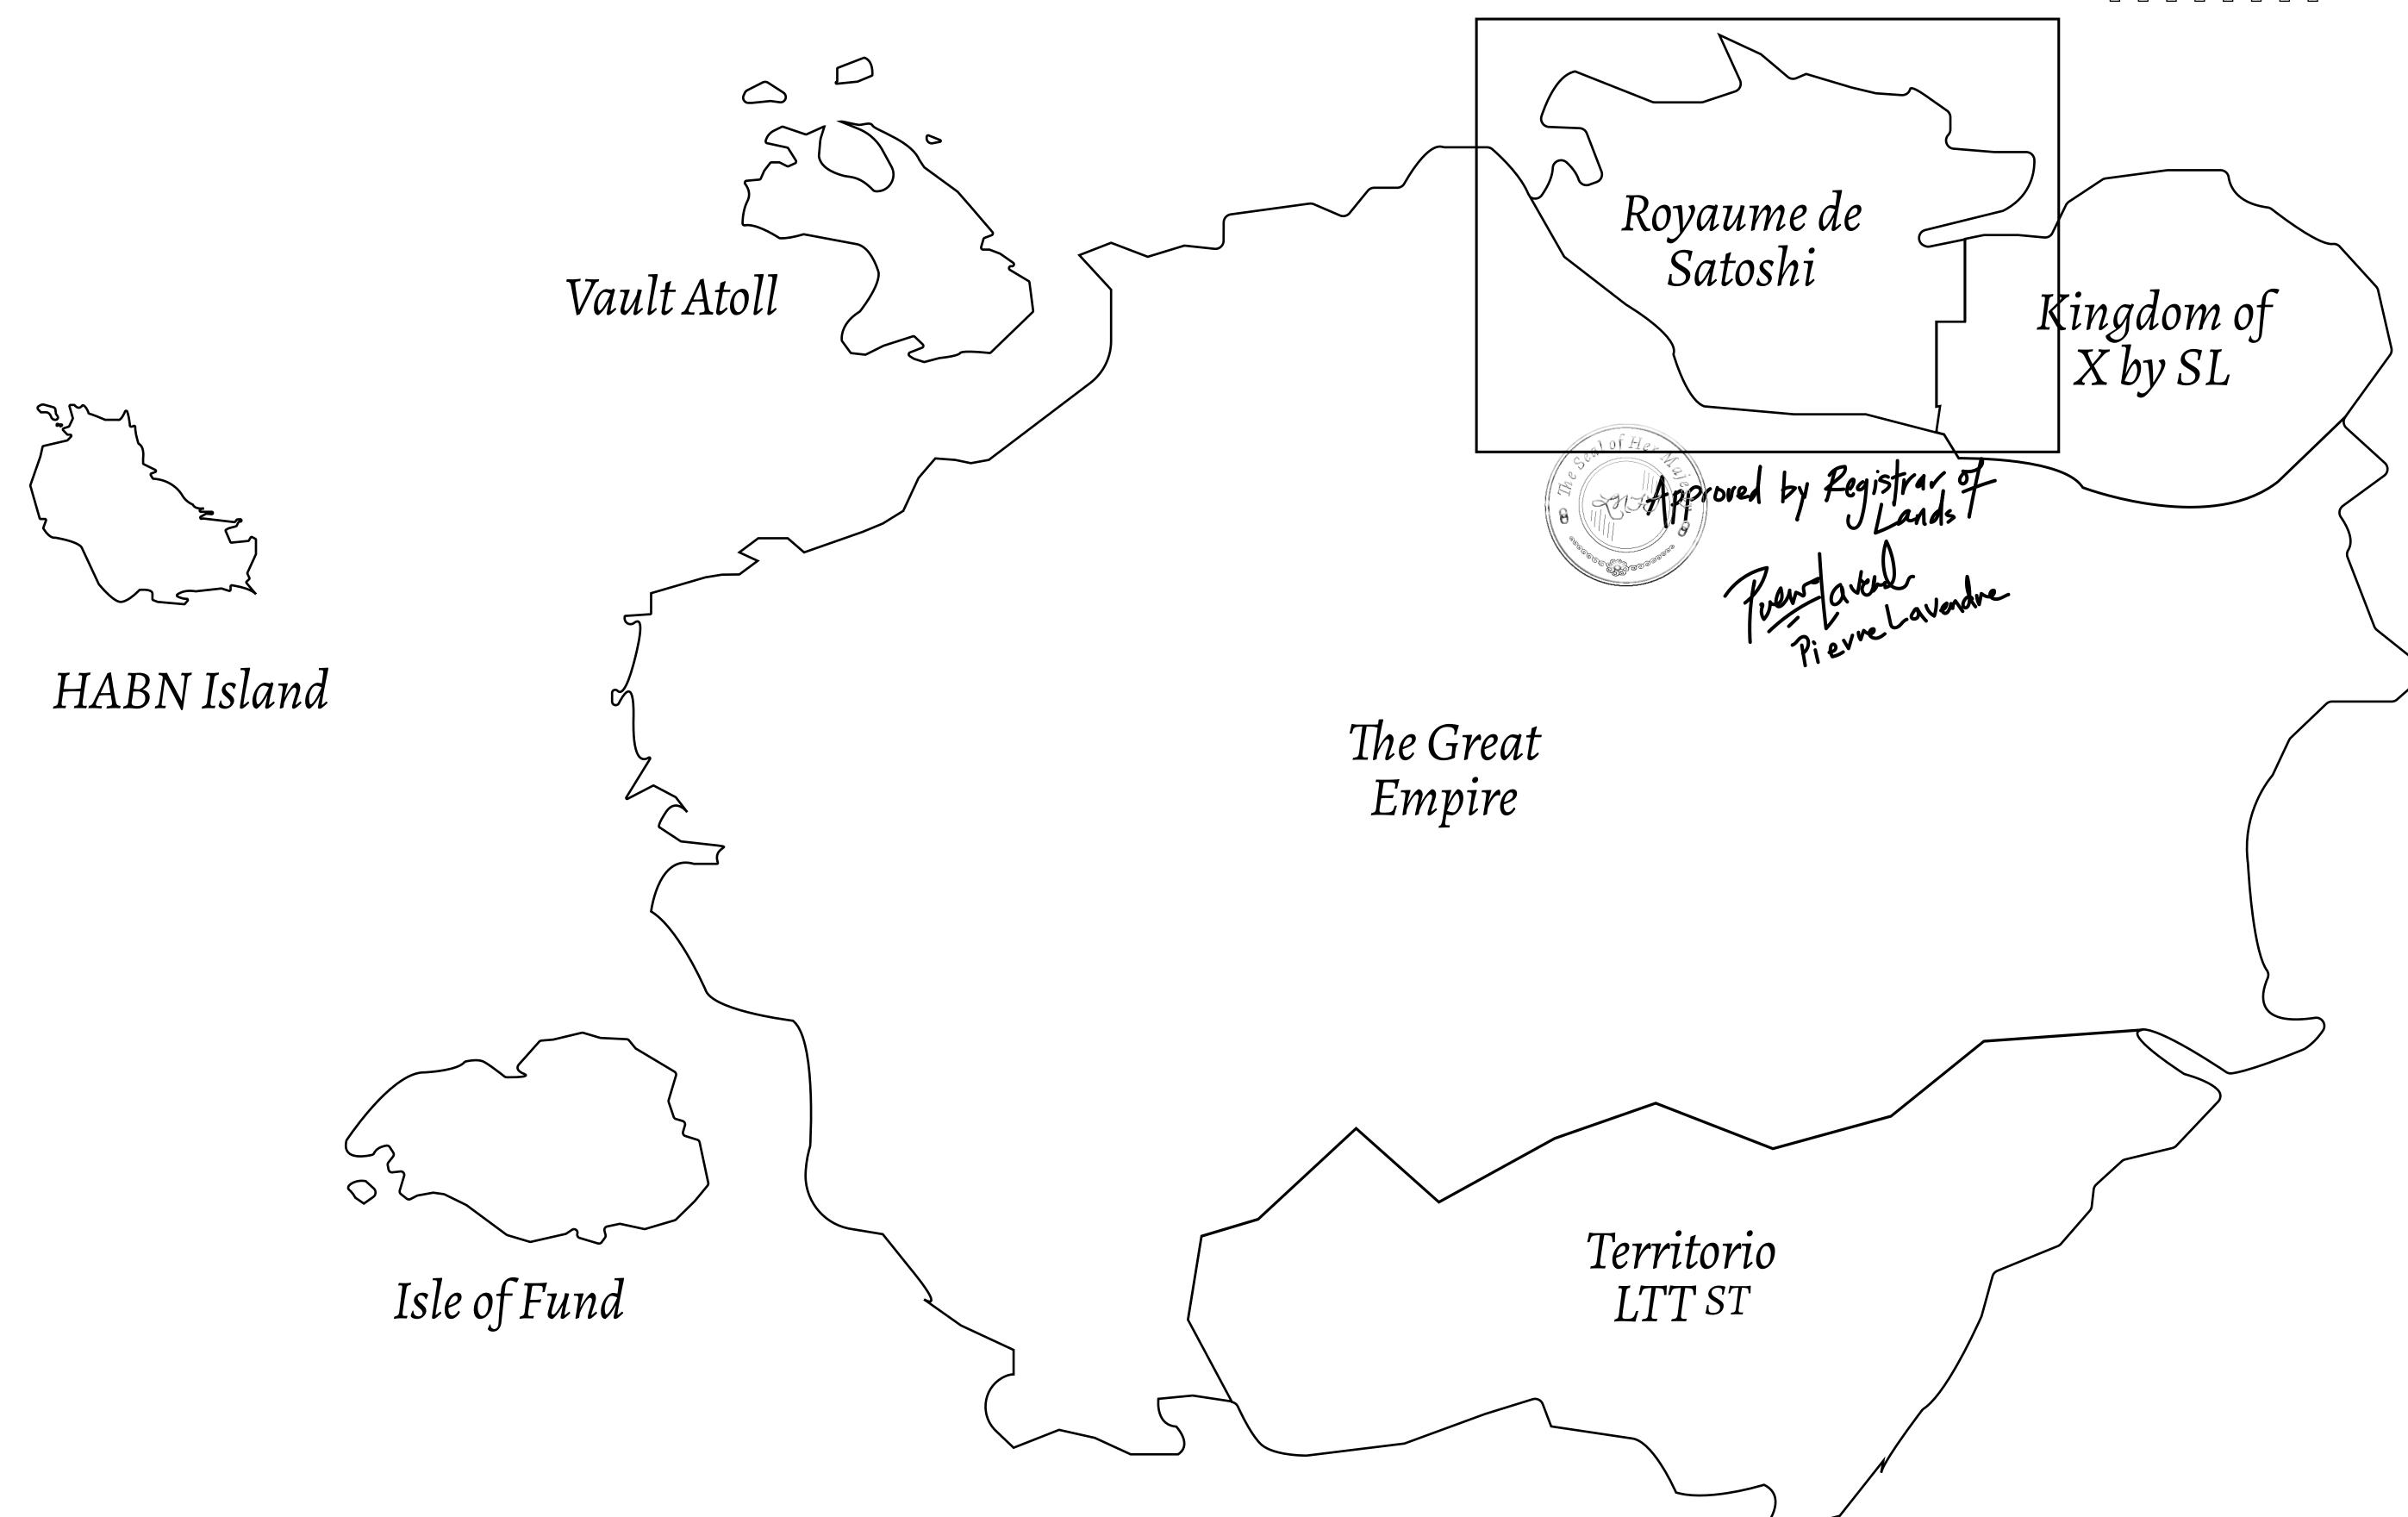

## GEOGRAPHY

COASTLINE 131 KM (81.40 MILES)

BORDERS OCEAN, THE GREAT EMPIRE, X BY SL

HIGHEST POINT MOUNT MEROPE +3588 M
LOWEST POINT THE PORT OF SATOSHI 0 M

PLOTS 331 SCALE 1:50000

## H.M. LNFT Land Registry ADMINISTRATIVE AREA ROYAUME DE SATOSHI ISSUED 22 November 2021 SCALE 1/50000

TOO1 PROJECT PHILLOSOPHY

NOILVAILSAG

RESPECTING

RESPECTING

OWNER ENTITLEMENT

Type W-SL: Share of 1% of all LTT redeemed based on number of NFT Stories minted;