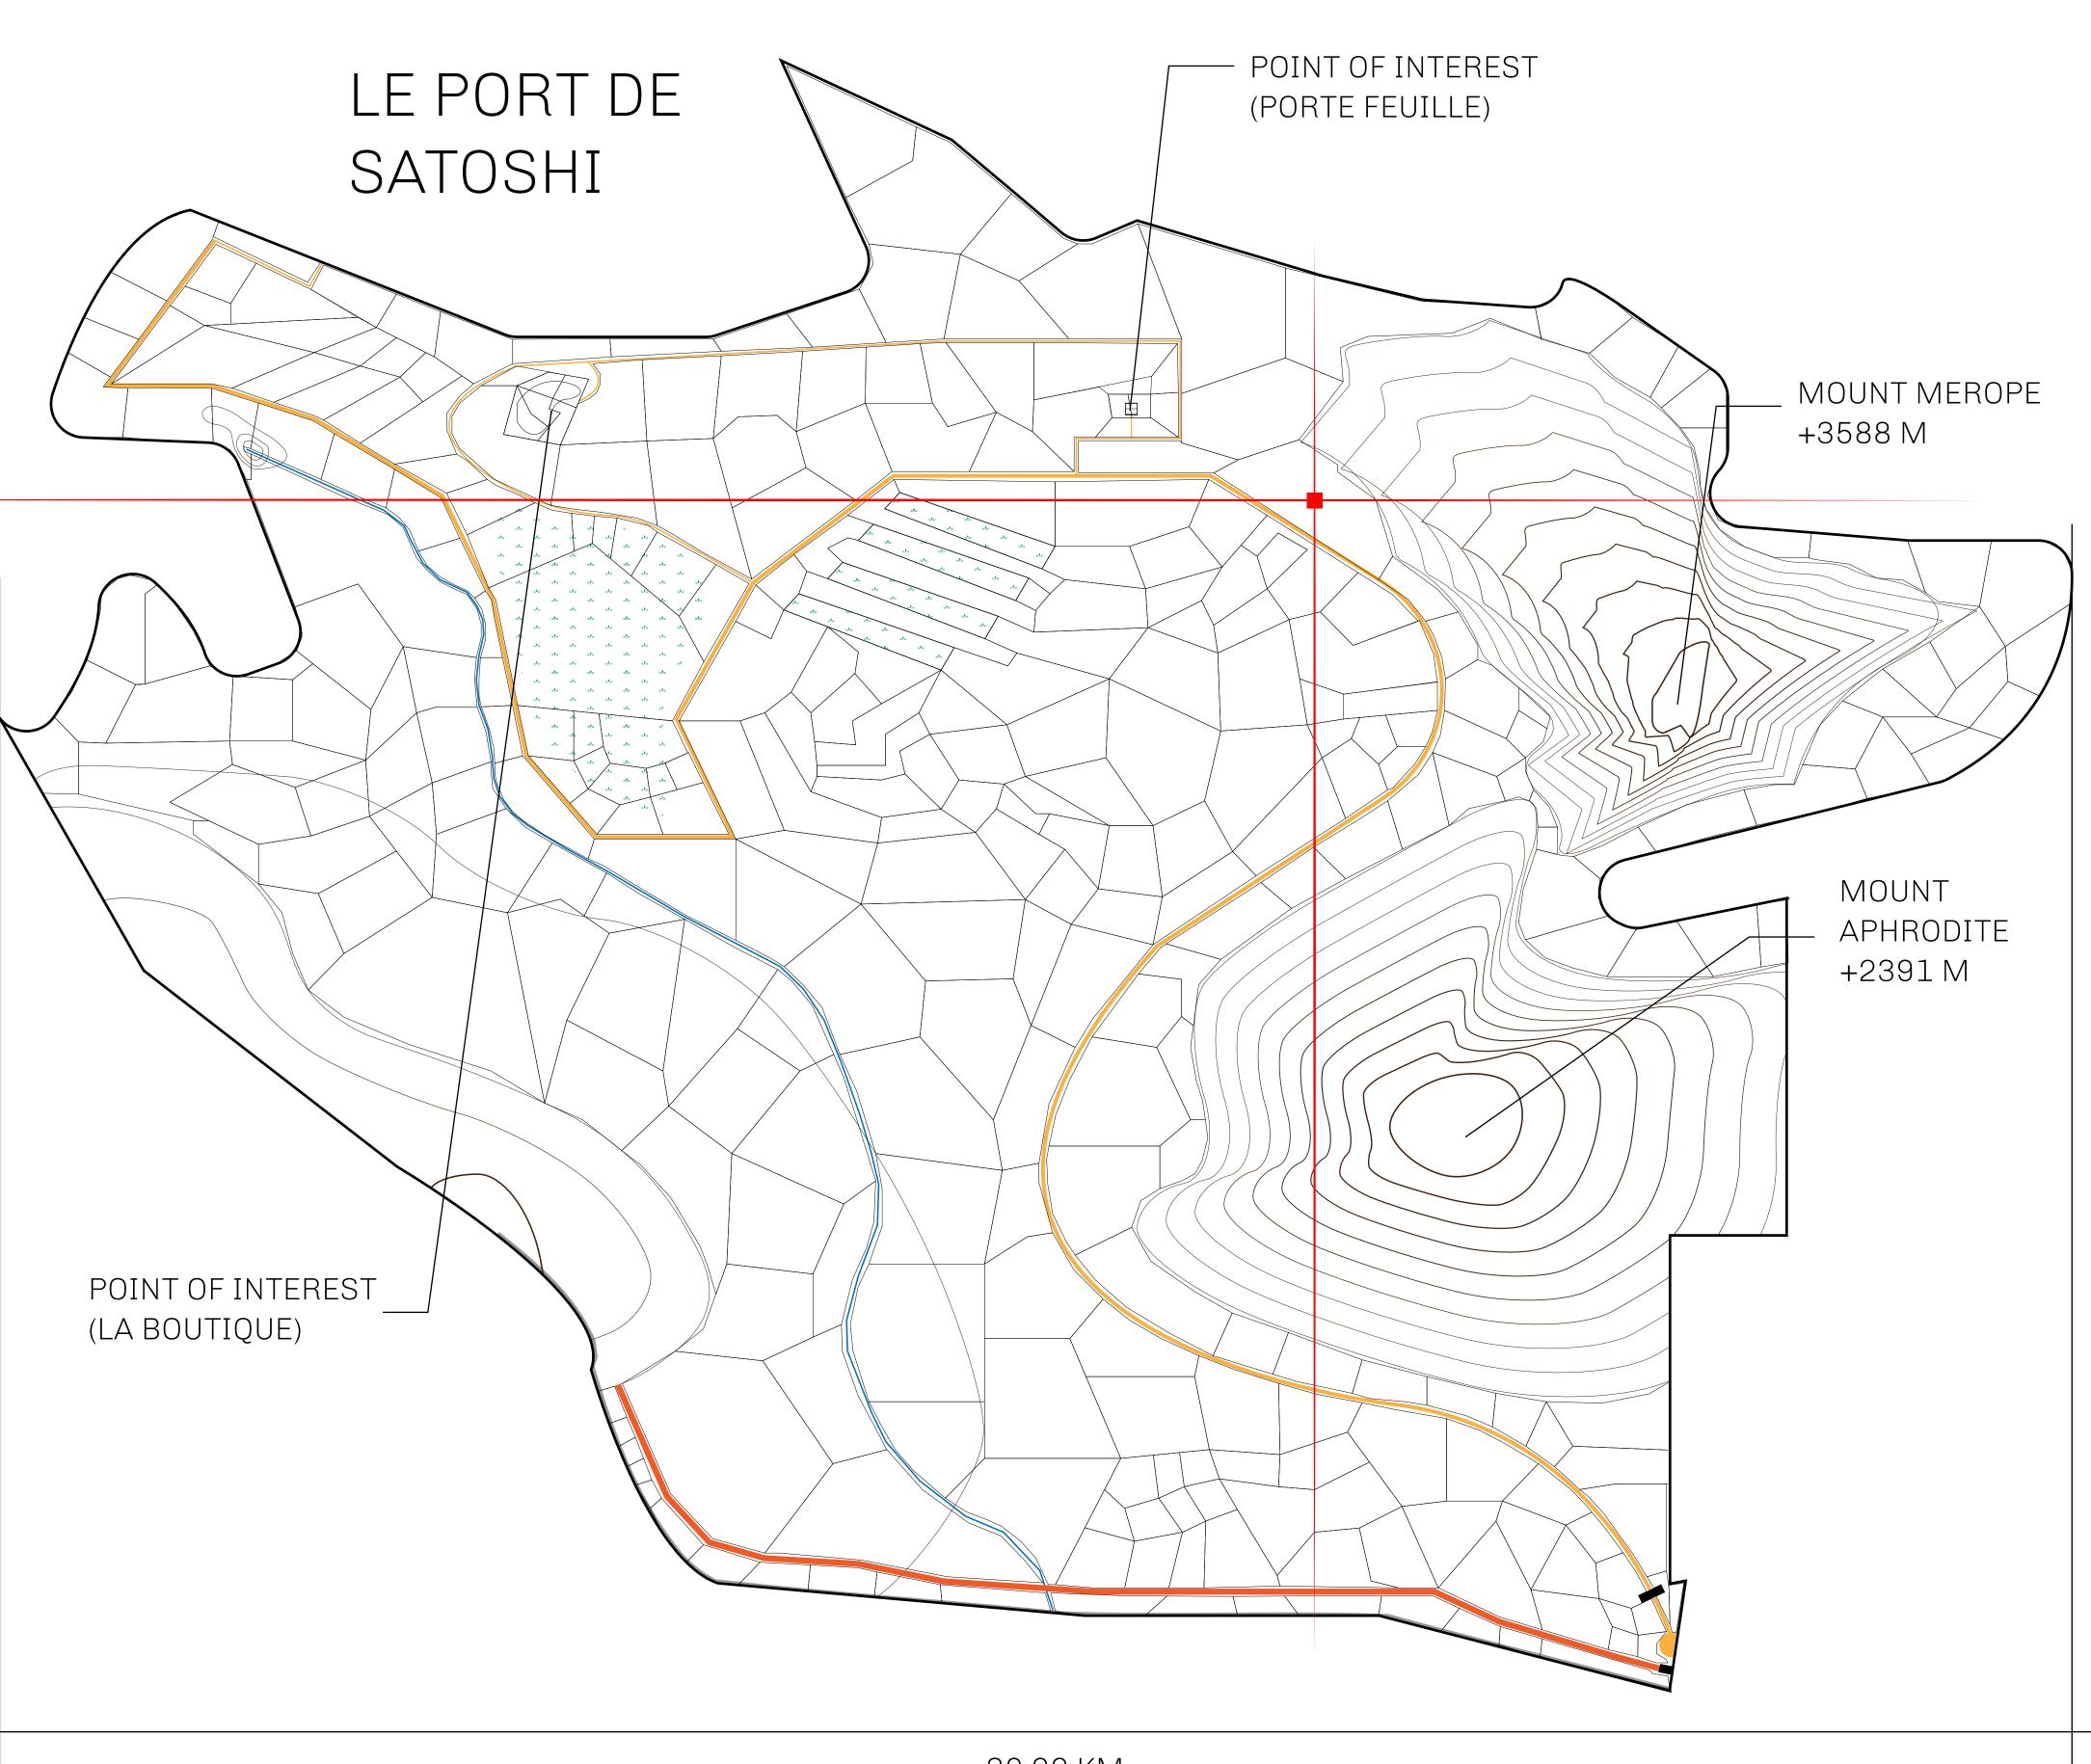

## LOOT NFT WORLD

PLOT S290-221121

## LES SULTANS

A place of stunning beauty, Le Royaume is known for its exquisite shopping, parks, and grand boulevards. Satoshi's Lounge (the area of La Boutique and Porte Feuille) offers limited-edition and unique items only available for sale in LTT. Land, all sorts of embellishments, and widgets are sold exclusively here. All items are offered first on auction for 24 hours (with a reserve price), and if the reserve is not met, they are listed in a buy-it-now format (reserve price, plus 10%).

## GEOGRAPHY

COASTLINE 131 KM (81.40 MILES)

BORDERS OCEAN, THE GREAT EMPIRE, X BY SL

HIGHEST POINT MOUNT MEROPE +3588 M
LOWEST POINT THE PORT OF SATOSHI 0 M

PLOTS 331 SCALE 1:50000

## H.M. LNFT Land Registry ADMINISTRATIVE AREA ROYAUME DE SATOSHI ISSUED 22 November 2021 SCALE 1/50000

TOO1 PROJECT PHILLOSOPHY

NOILVAILSAG

RESPECTING

RESPECTING

OWNER ENTITLEMENT

Type W-SL: Share of 1% of all LTT redeemed based on number of NFT Stories minted;