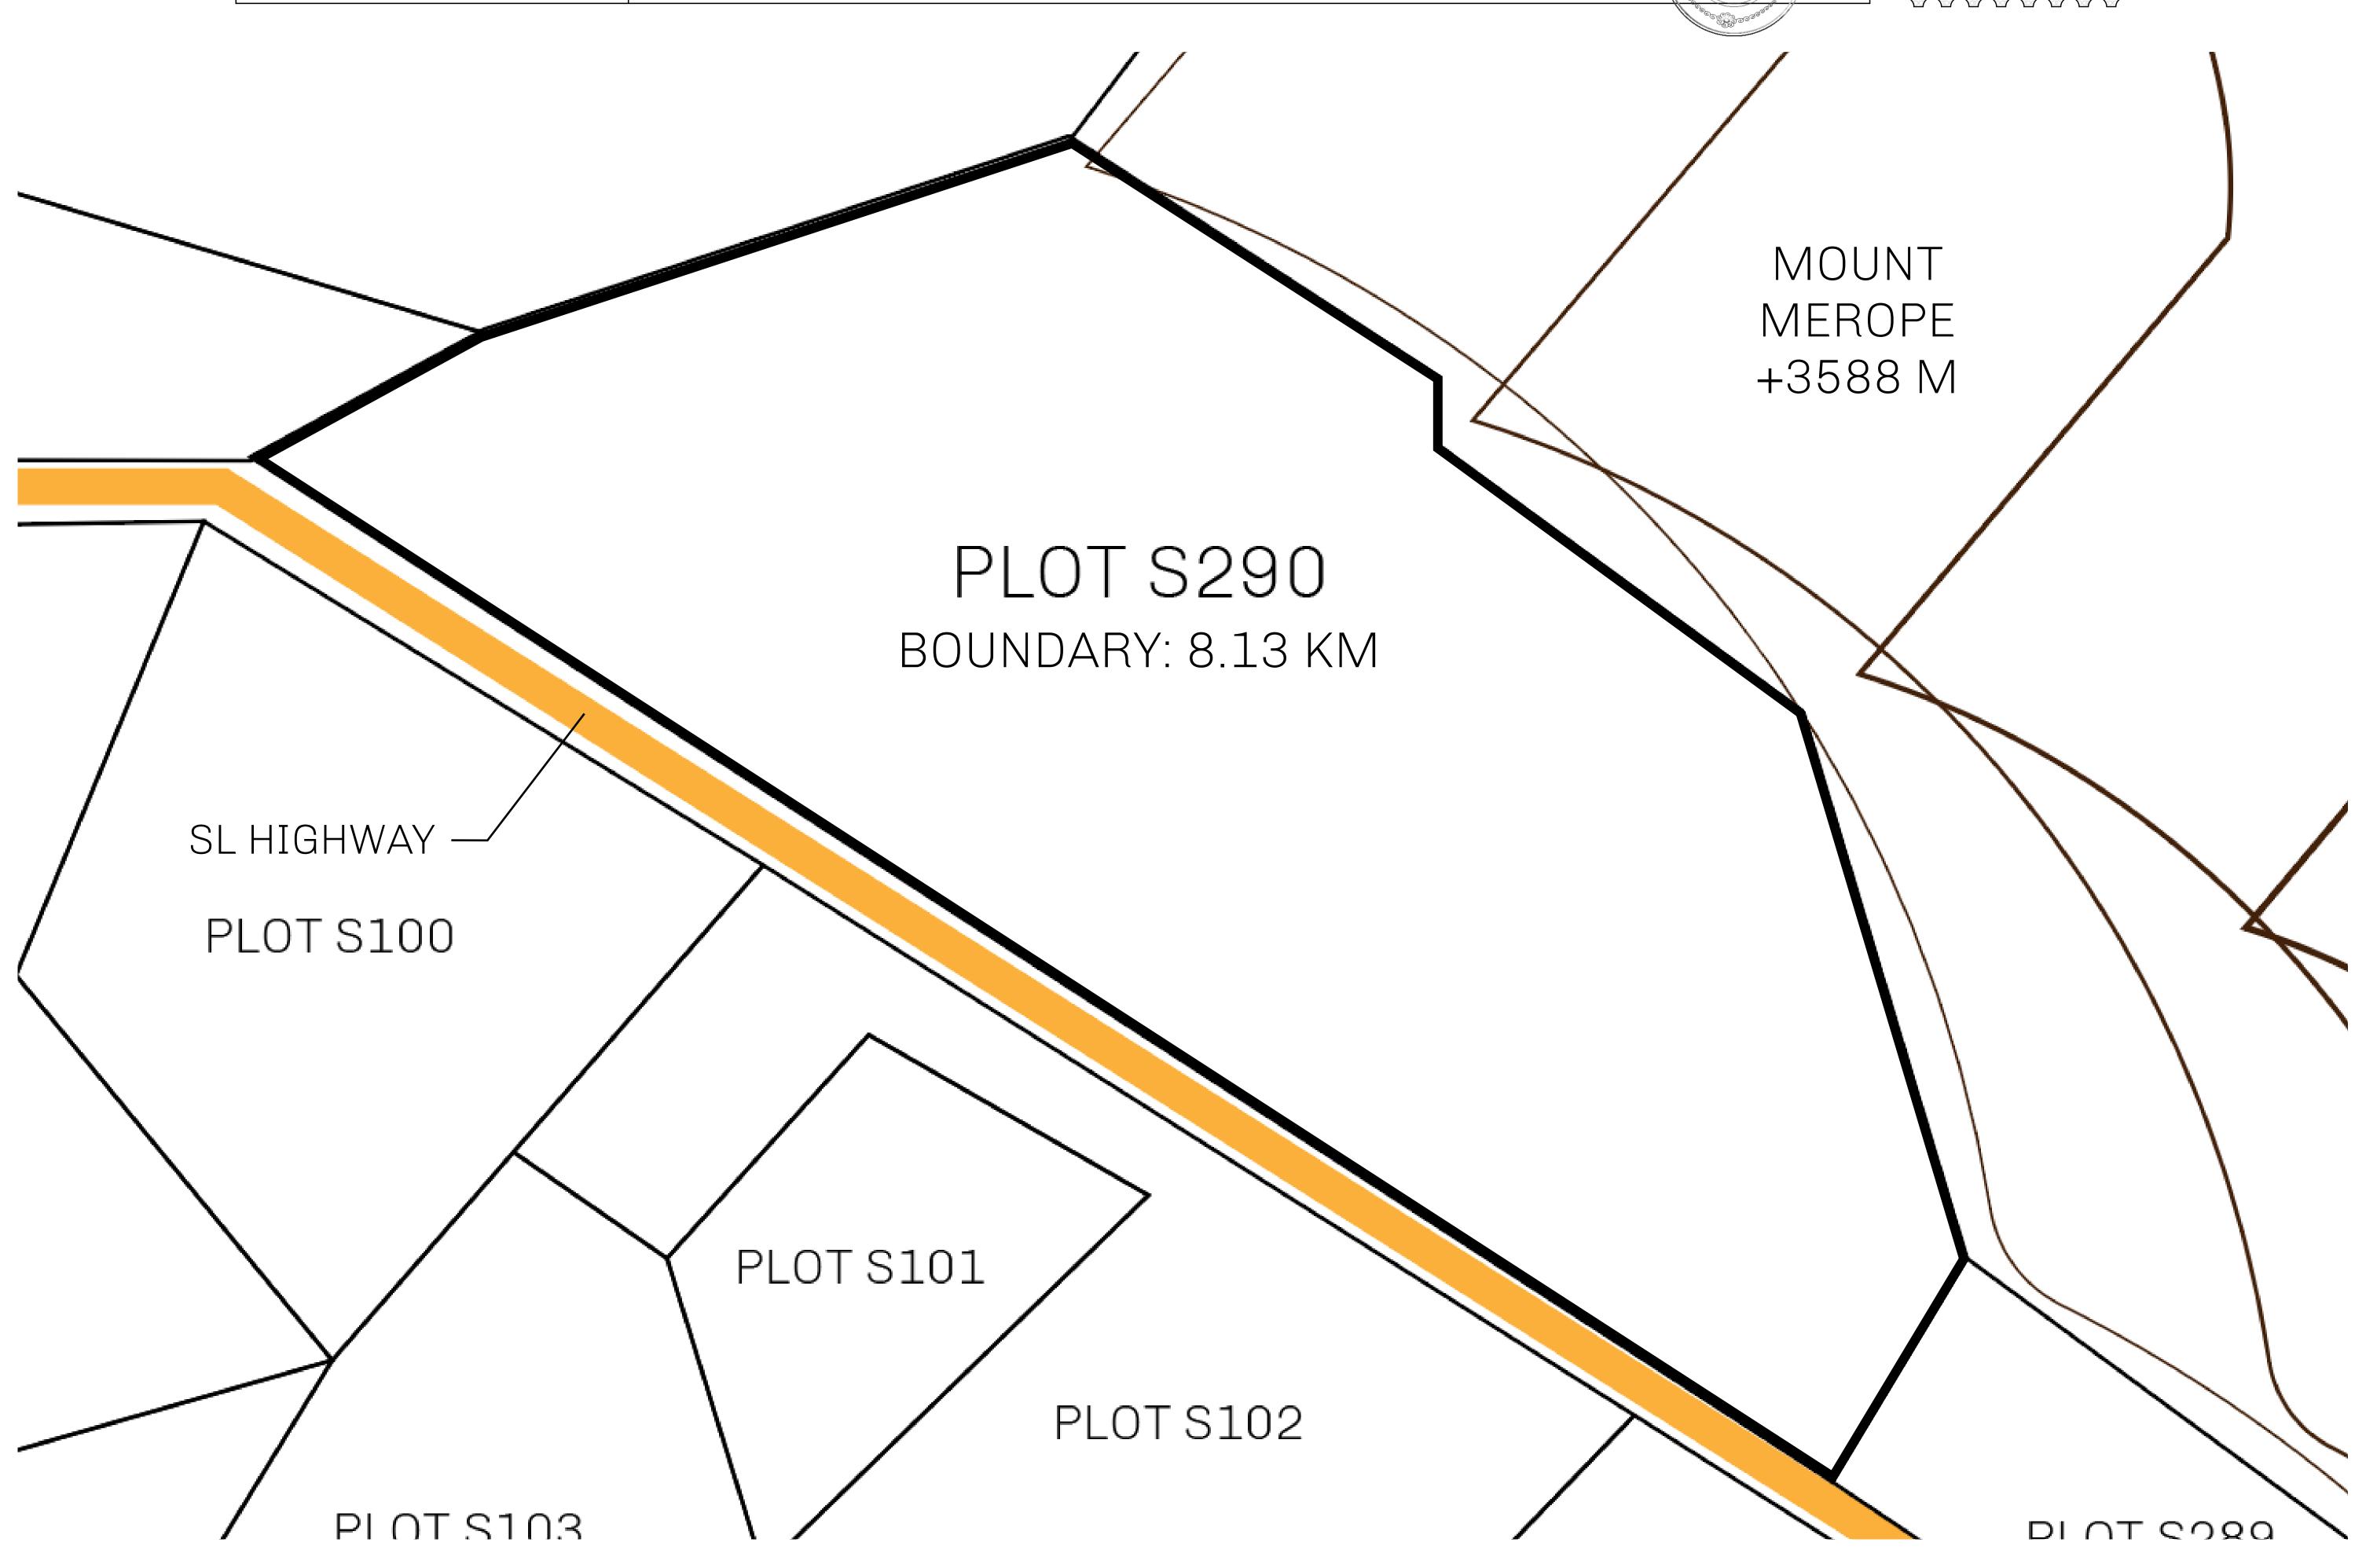

## LOOT NFT WORLD

PLOT S290-221121

## GEOGRAPHY

COASTLINE 131 KM (81.40 MILES)

BORDERS OCEAN, THE GREAT EMPIRE, X BY SL

HIGHEST POINT MOUNT MEROPE +3588 M
LOWEST POINT THE PORT OF SATOSHI 0 M

PLOTS 331 SCALE 1:50000