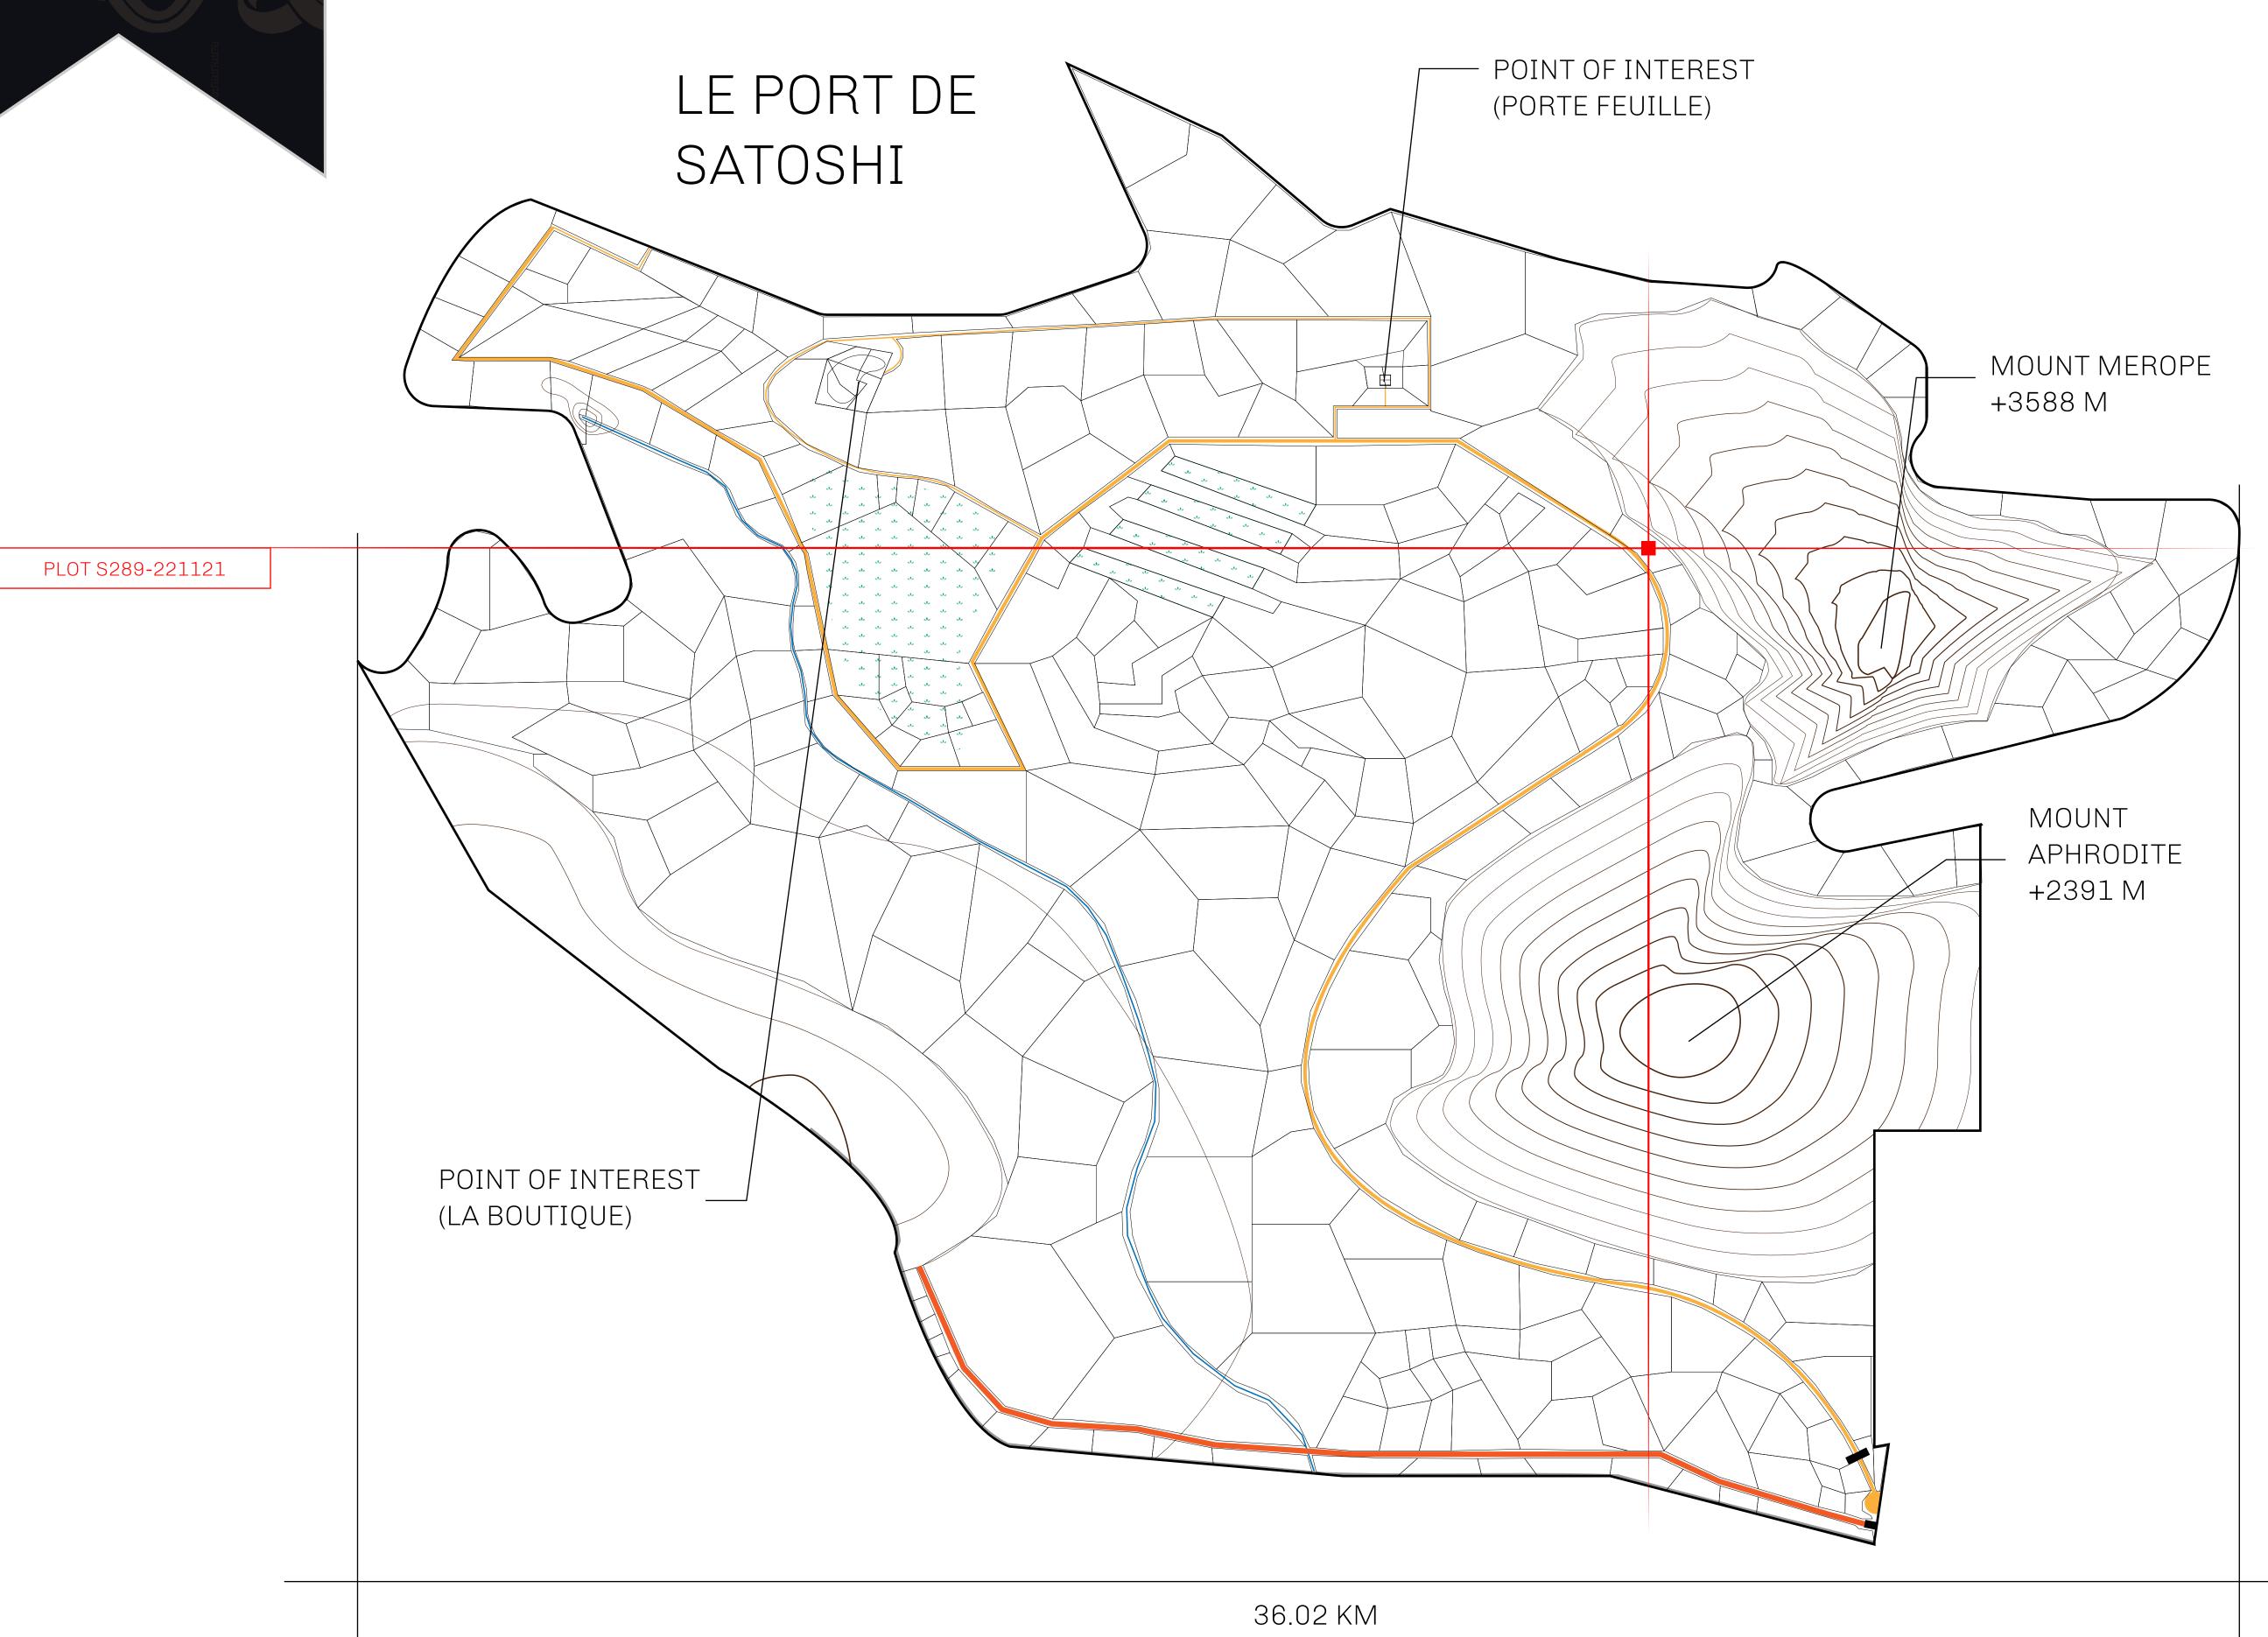

## LES SULTANS

A place of stunning beauty, Le Royaume is known for its exquisite shopping, parks, and grand boulevards. Satoshi's Lounge (the area of La Boutique and Porte Feuille) offers limited-edition and unique items only available for sale in LTT. Land, all sorts of embellishments, and widgets are sold exclusively here. All items are offered first on auction for 24 hours (with a reserve price), and if the reserve is not met, they are listed in a buy-it-now format (reserve price, plus 10%).

## GEOGRAPHY

COASTLINE 131 KM (81.40 MILES)

BORDERS OCEAN, THE GREAT EMPIRE, X BY SL

HIGHEST POINT MOUNT MEROPE +3588 M
LOWEST POINT THE PORT OF SATOSHI 0 M

PLOTS 331 SCALE 1:50000