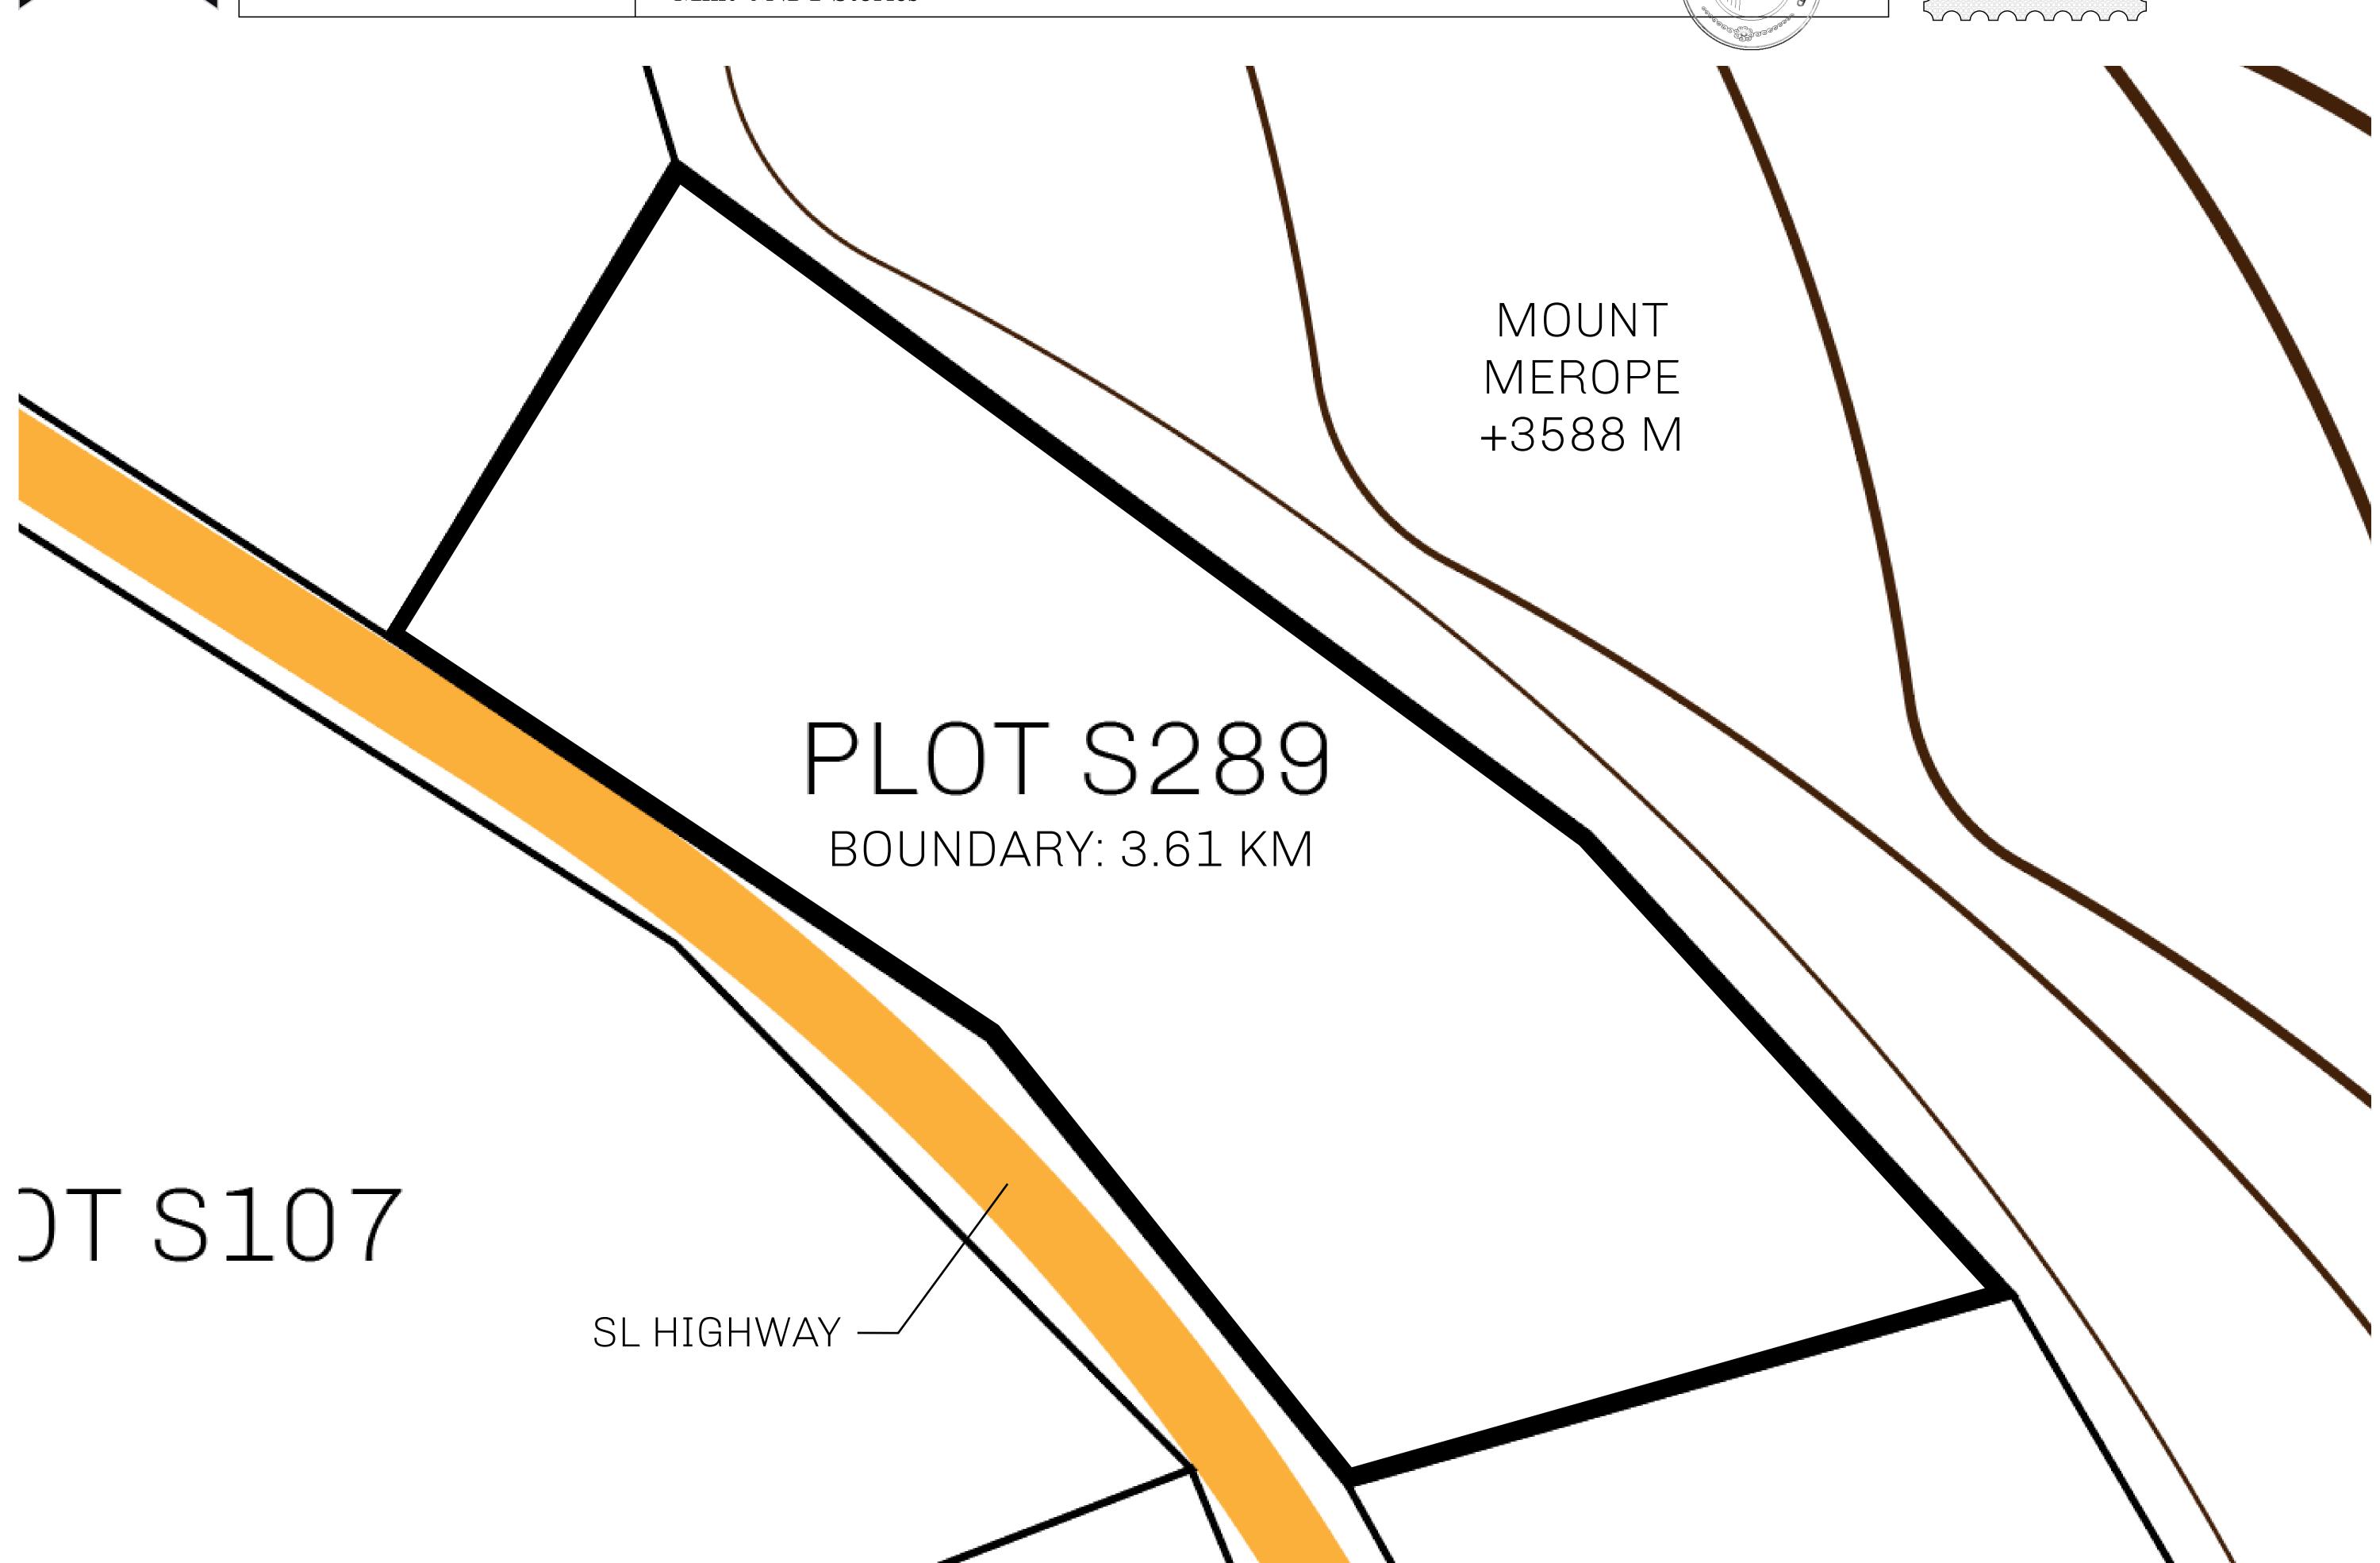

## H.M. LNFT Land Registry

S289-221121

TITLE NUMBER

ADMINISTRATIVE AREA

ROYAUME DE SATOSHI

ISSUED 22 November 2021

SCALE **1/50000** 

OWNER ENTITLEMENT