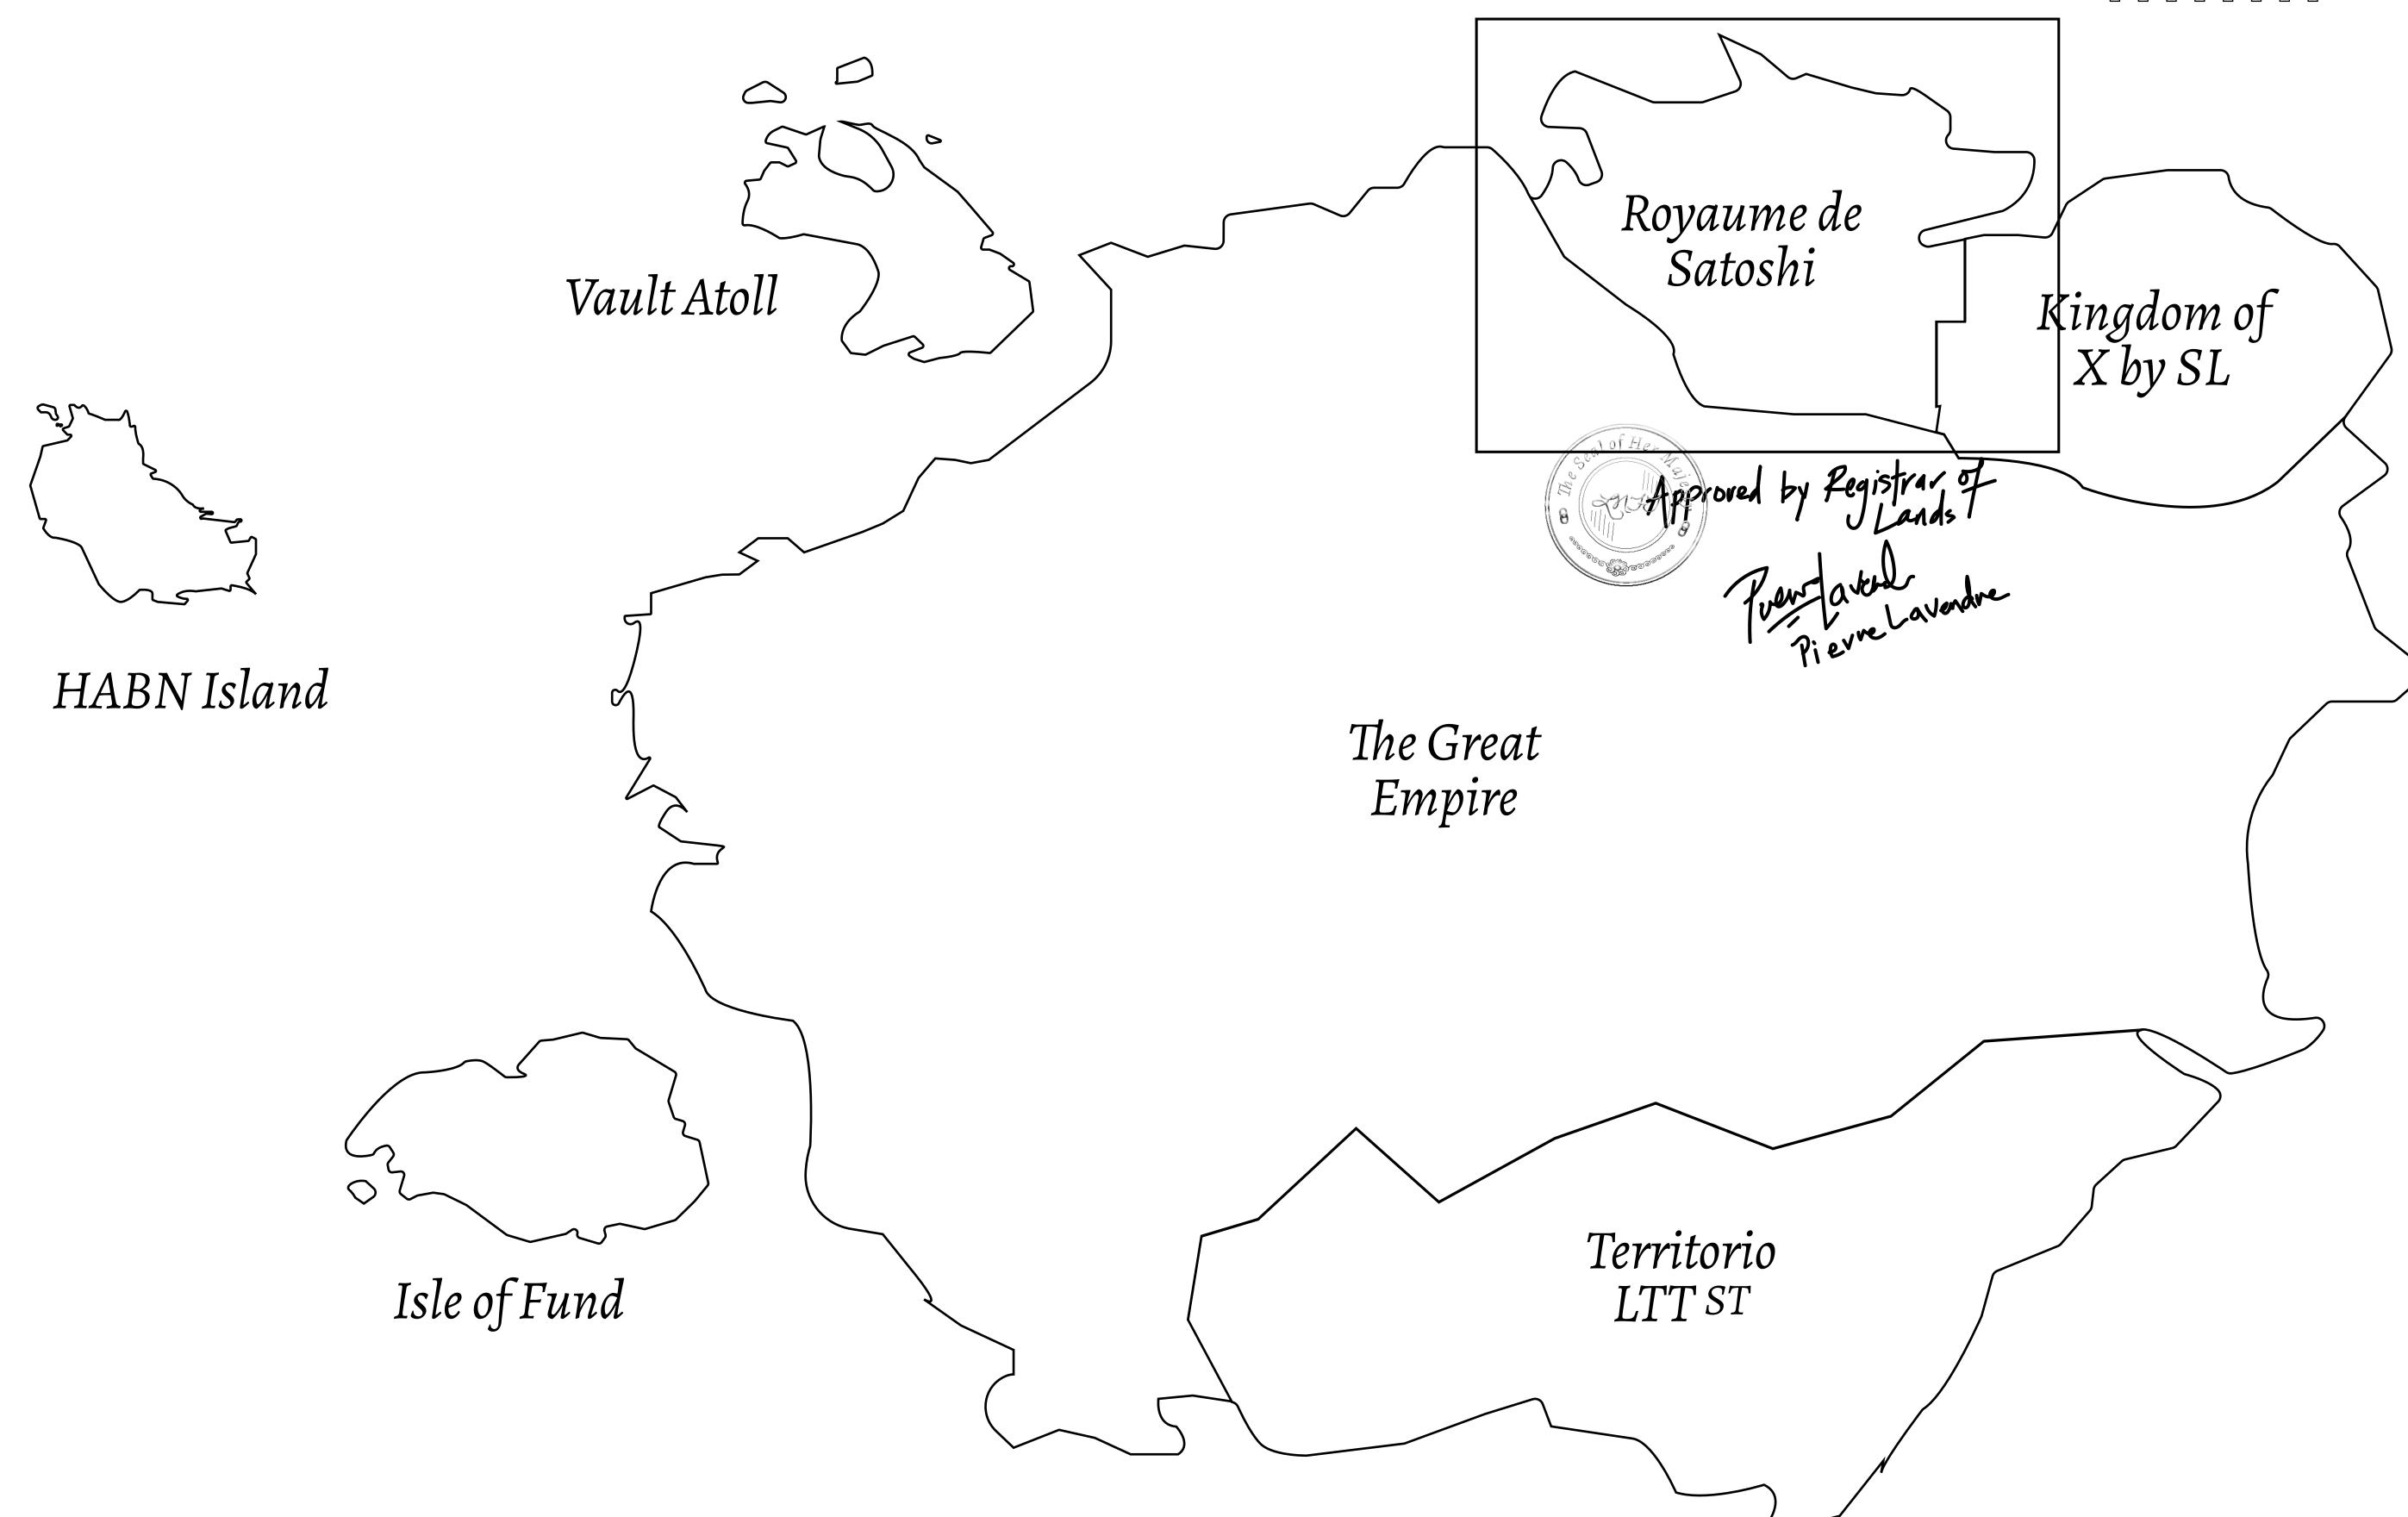

## GEOGRAPHY

COASTLINE 131 KM (81.40 MILES)

BORDERS OCEAN, THE GREAT EMPIRE, X BY SL

HIGHEST POINT MOUNT MEROPE +3588 M
LOWEST POINT THE PORT OF SATOSHI 0 M

PLOTS 331 SCALE 1:50000

## H.M. LNFT Land Registry

S289-221121

TITLE NUMBER

ADMINISTRATIVE AREA

ROYAUME DE SATOSHI

ISSUED 22 November 2021

SCALE **1/50000** 

OWNER ENTITLEMENT