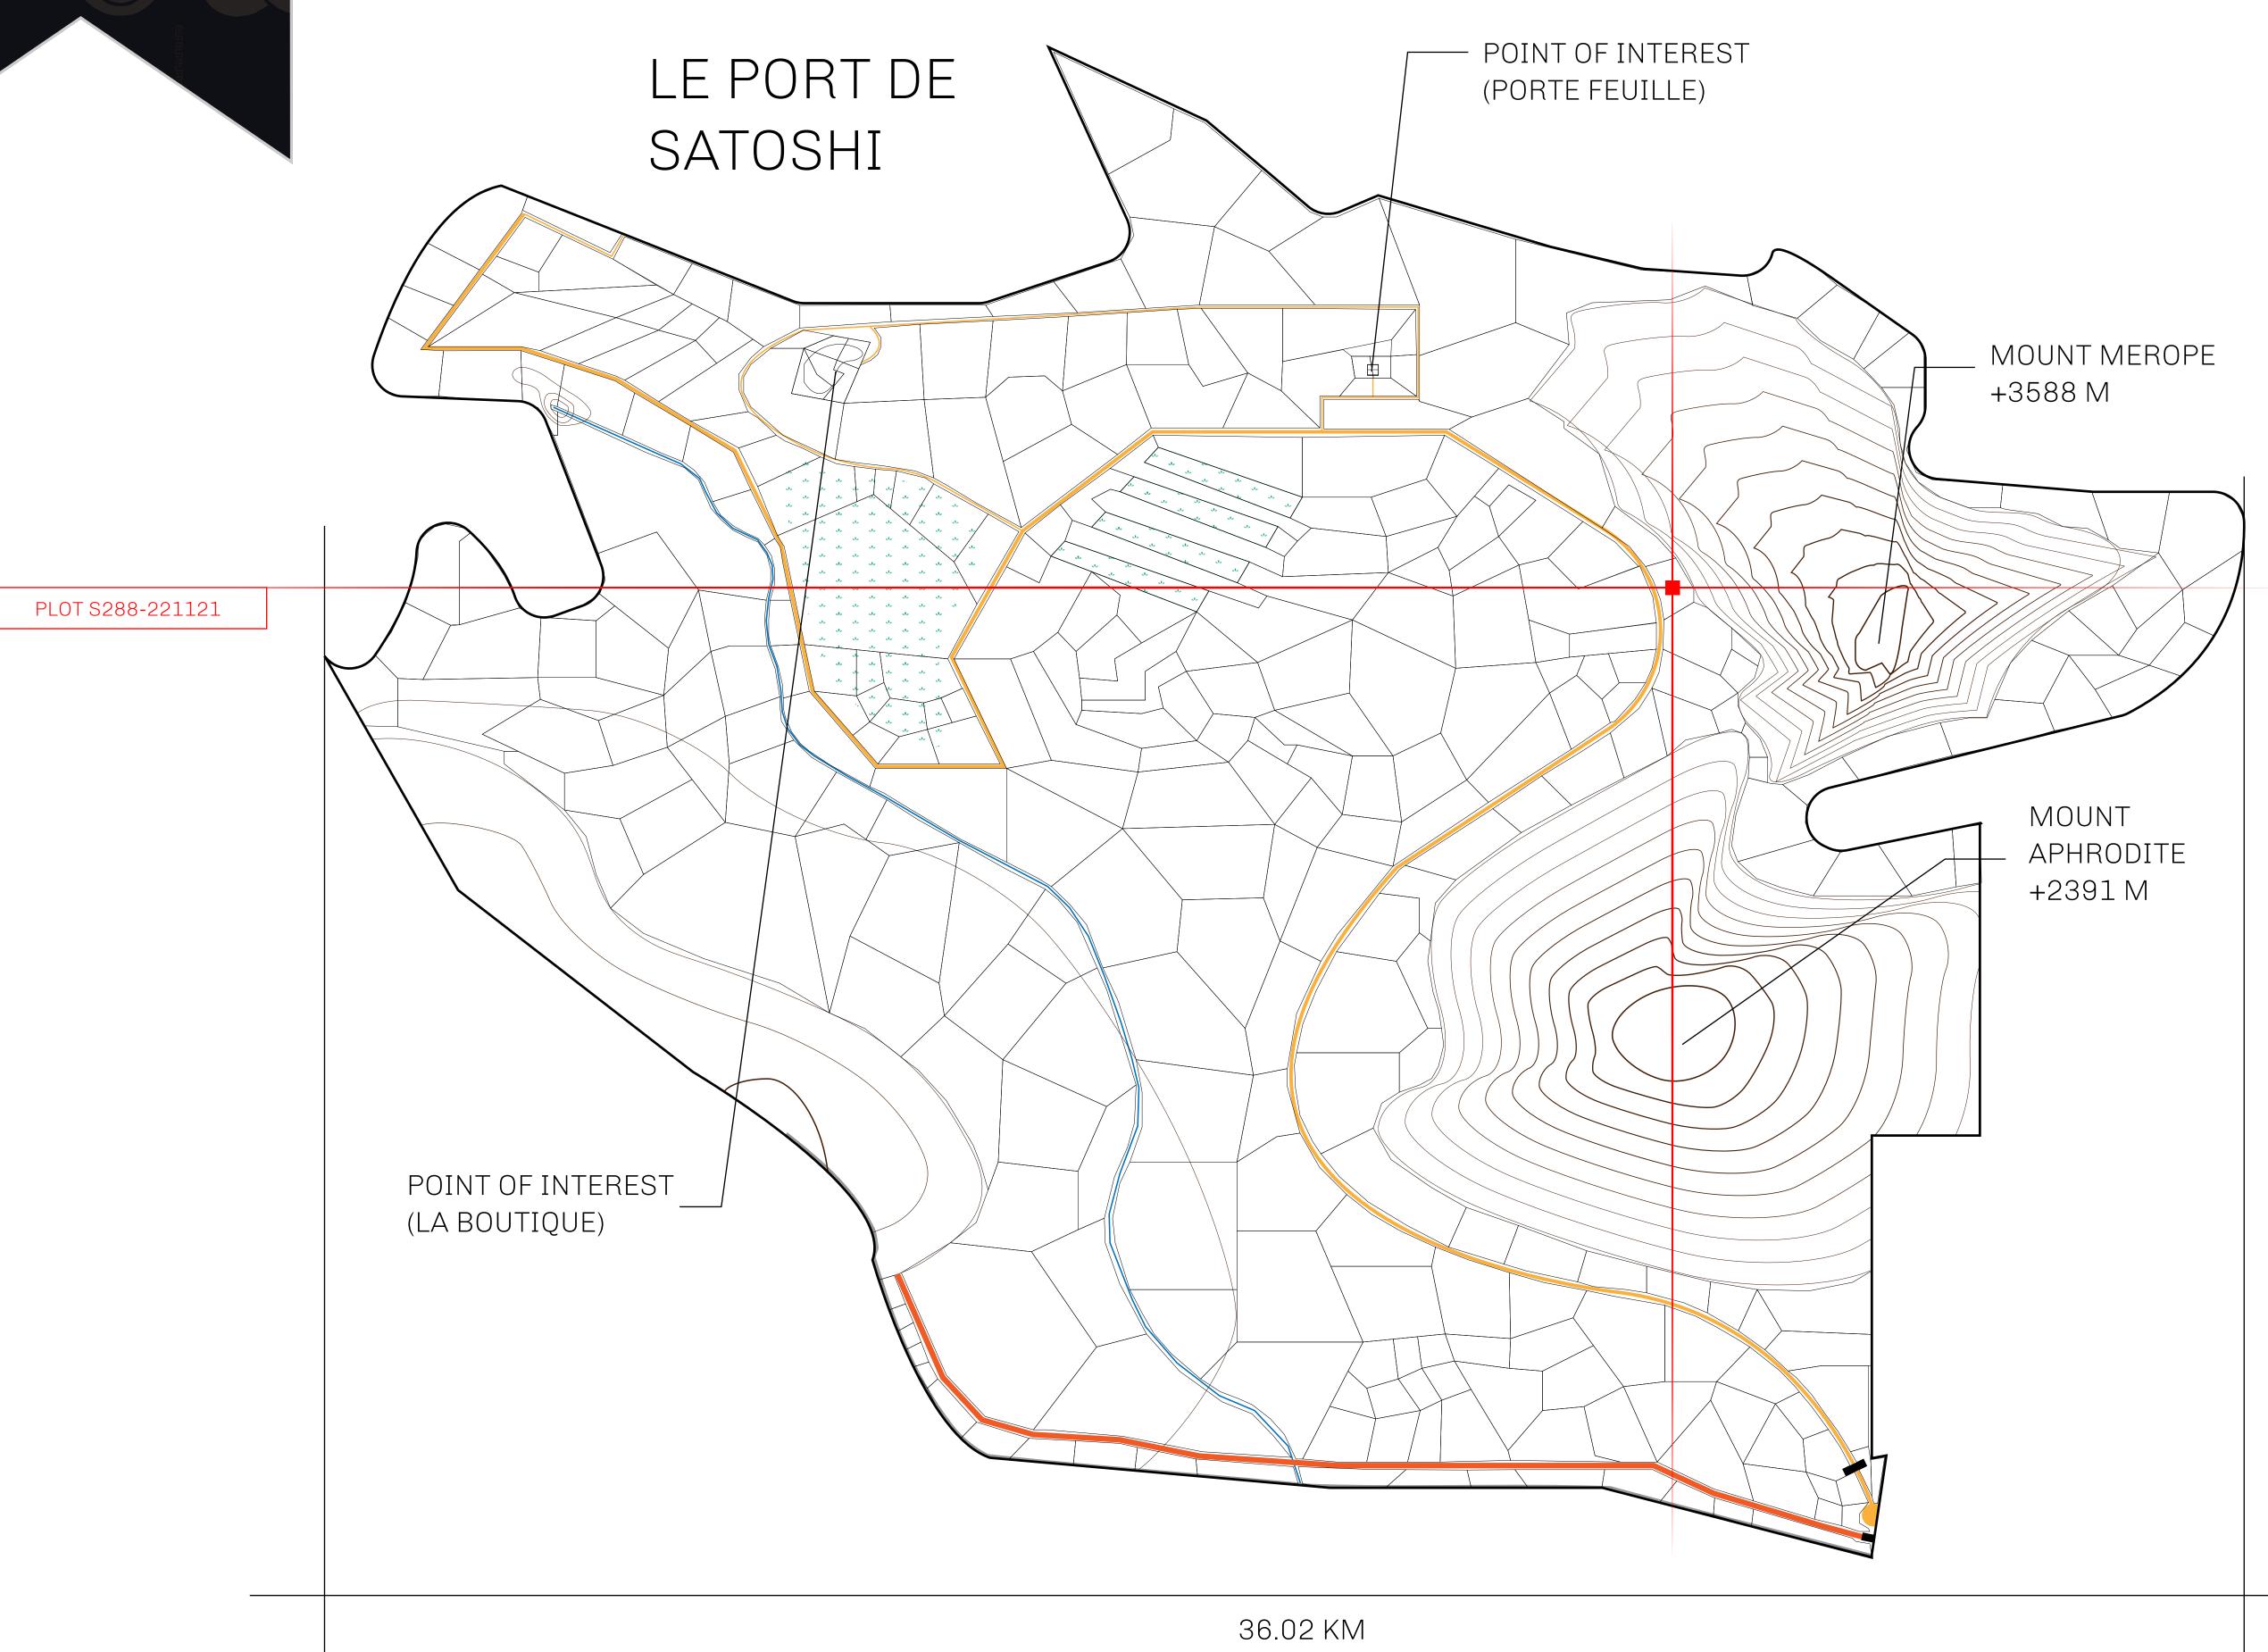

## LES SULTANS

A place of stunning beauty, Le Royaume is known for its exquisite shopping, parks, and grand boulevards. Satoshi's Lounge (the area of La Boutique and Porte Feuille) offers limited-edition and unique items only available for sale in LTT. Land, all sorts of embellishments, and widgets are sold exclusively here. All items are offered first on auction for 24 hours (with a reserve price), and if the reserve is not met, they are listed in a buy-it-now format (reserve price, plus 10%).

## GEOGRAPHY

COASTLINE 131 KM (81.40 MILES)

BORDERS OCEAN, THE GREAT EMPIRE, X BY SL

HIGHEST POINT MOUNT MEROPE +3588 M
LOWEST POINT THE PORT OF SATOSHI 0 M

PLOTS 331 SCALE 1:50000

## H.M. LNFT Land Registry

S288-221121

TITLE NUMBER

ADMINISTRATIVE AREA

ROYAUME DE SATOSHI

ISSUED 22 November 2021

SCALE **1/50000** 

OWNER ENTITLEMENT