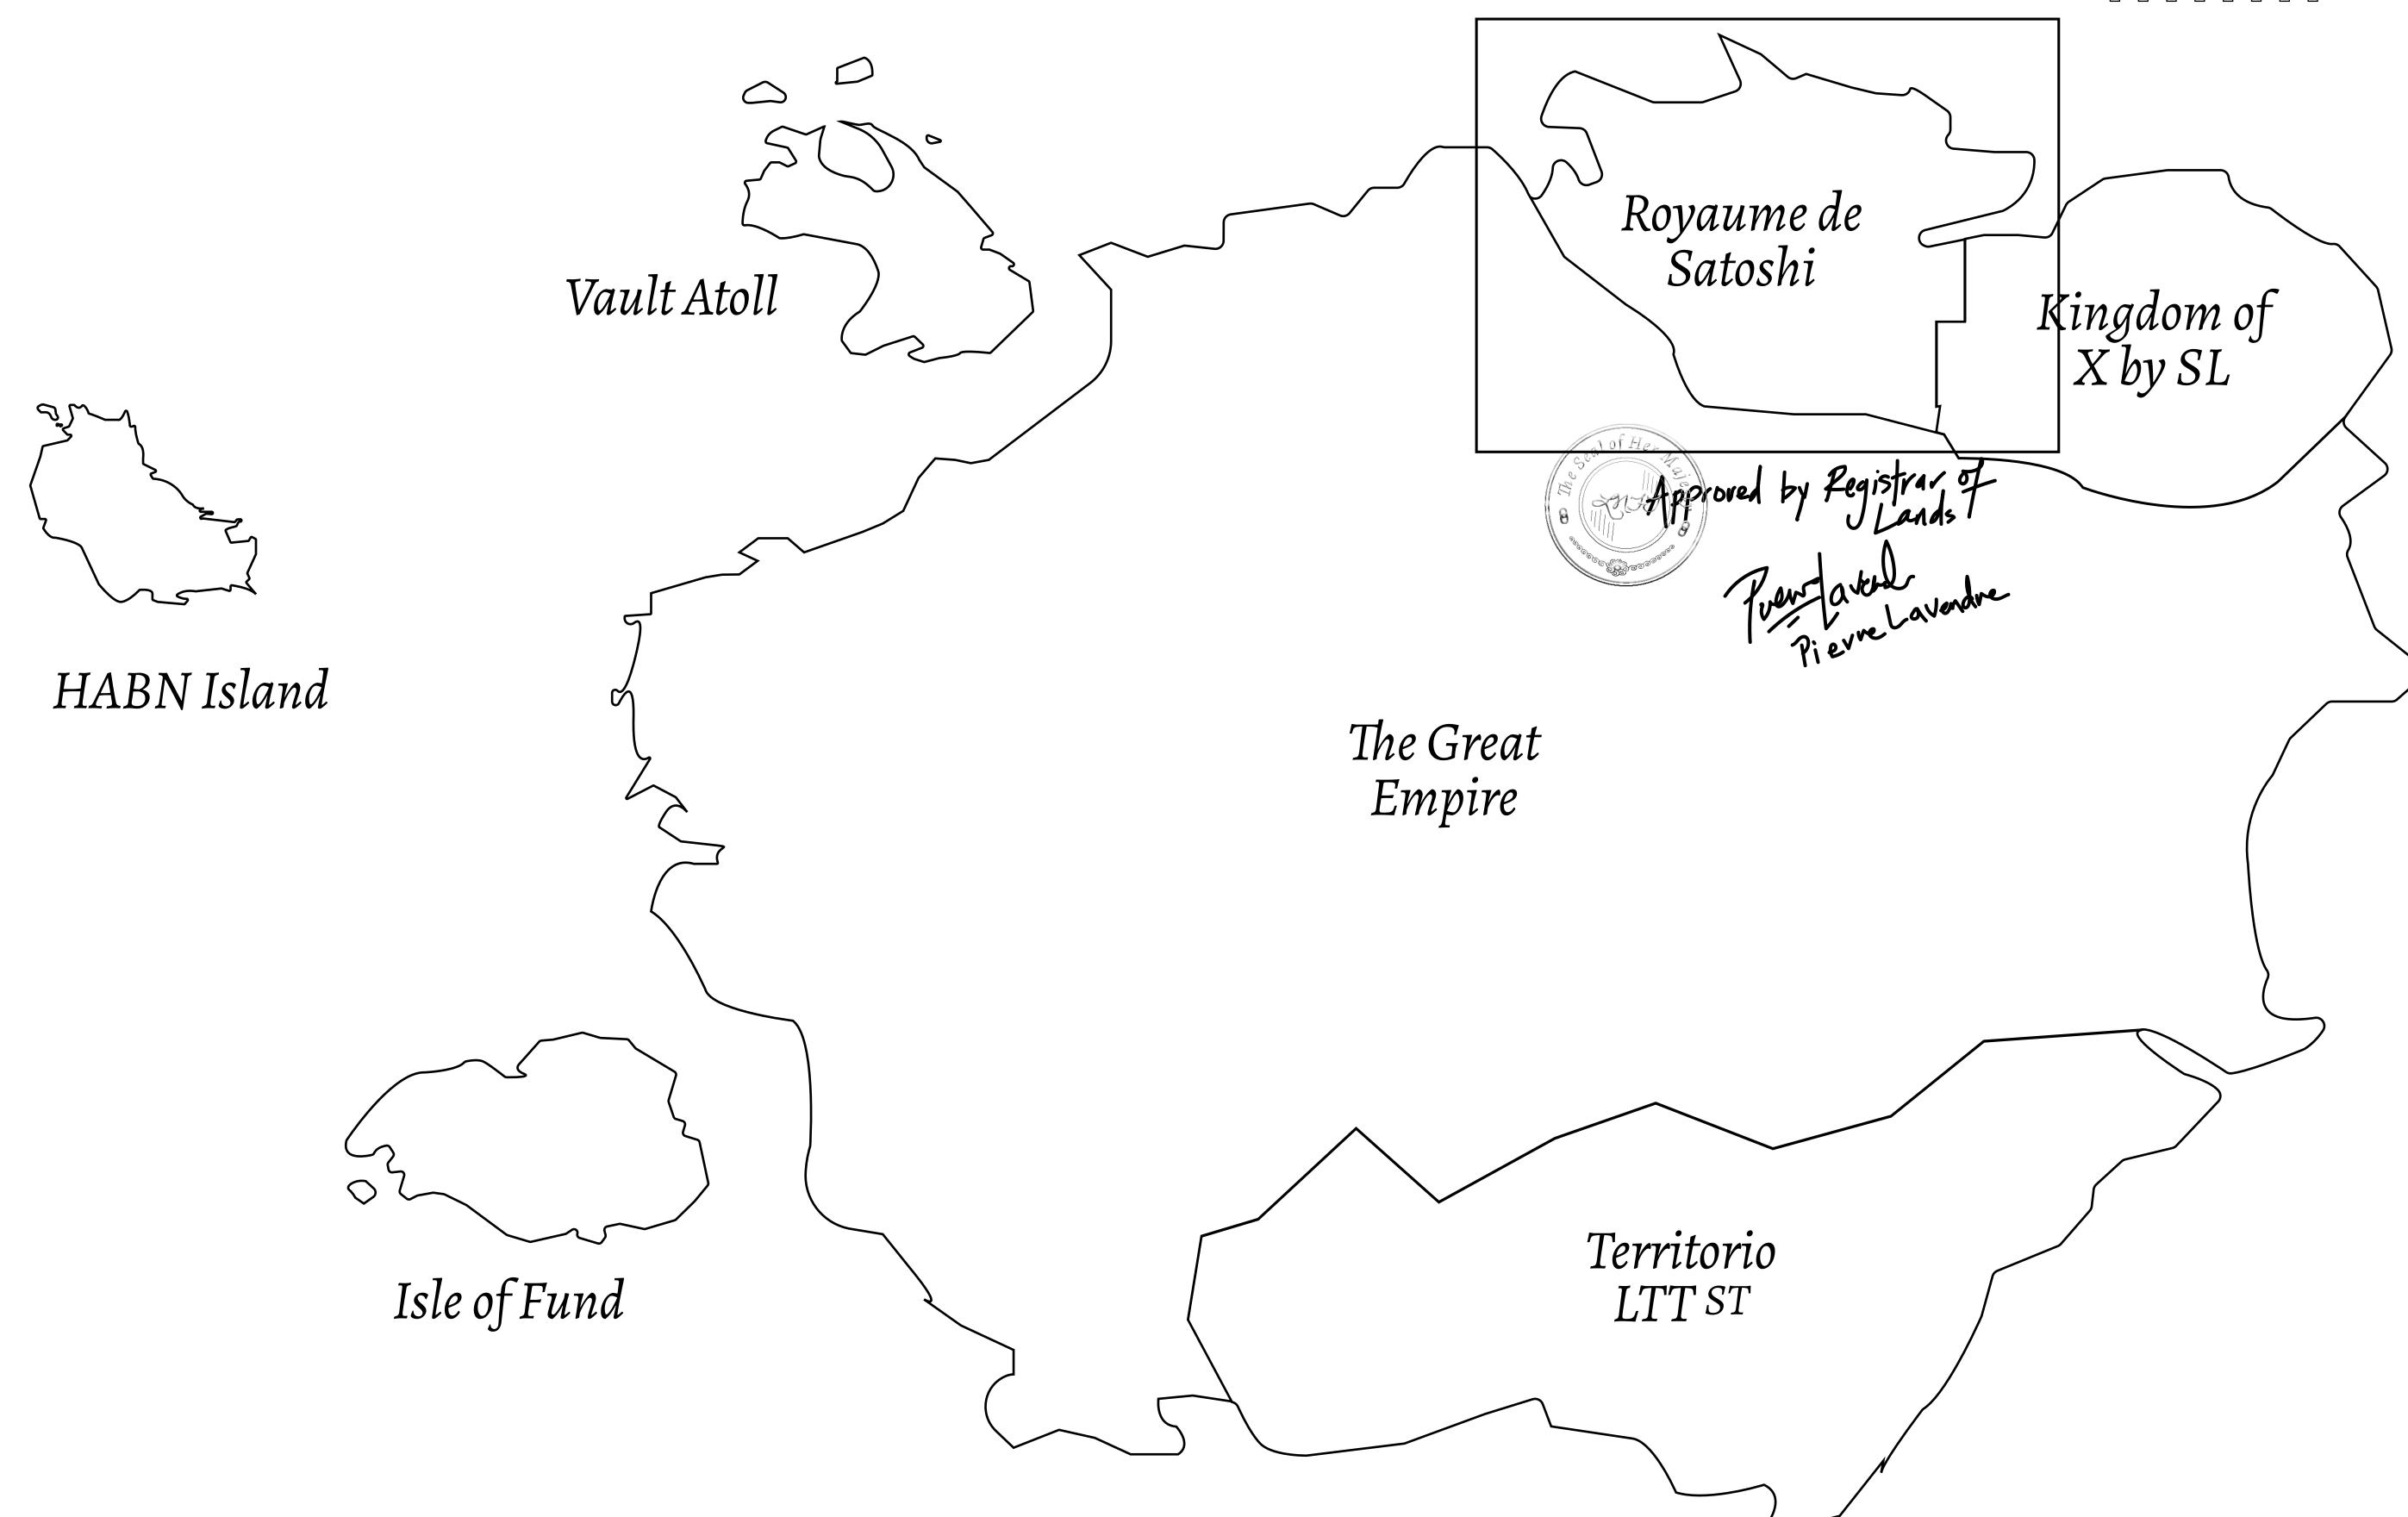

## GEOGRAPHY

COASTLINE 131 KM (81.40 MILES)

BORDERS OCEAN, THE GREAT EMPIRE, X BY SL

HIGHEST POINT MOUNT MEROPE +3588 M
LOWEST POINT THE PORT OF SATOSHI 0 M

PLOTS 331 SCALE 1:50000

## H.M. LNFT Land Registry

S288-221121

TITLE NUMBER

ADMINISTRATIVE AREA

ROYAUME DE SATOSHI

ISSUED 22 November 2021

SCALE **1/50000** 

OWNER ENTITLEMENT