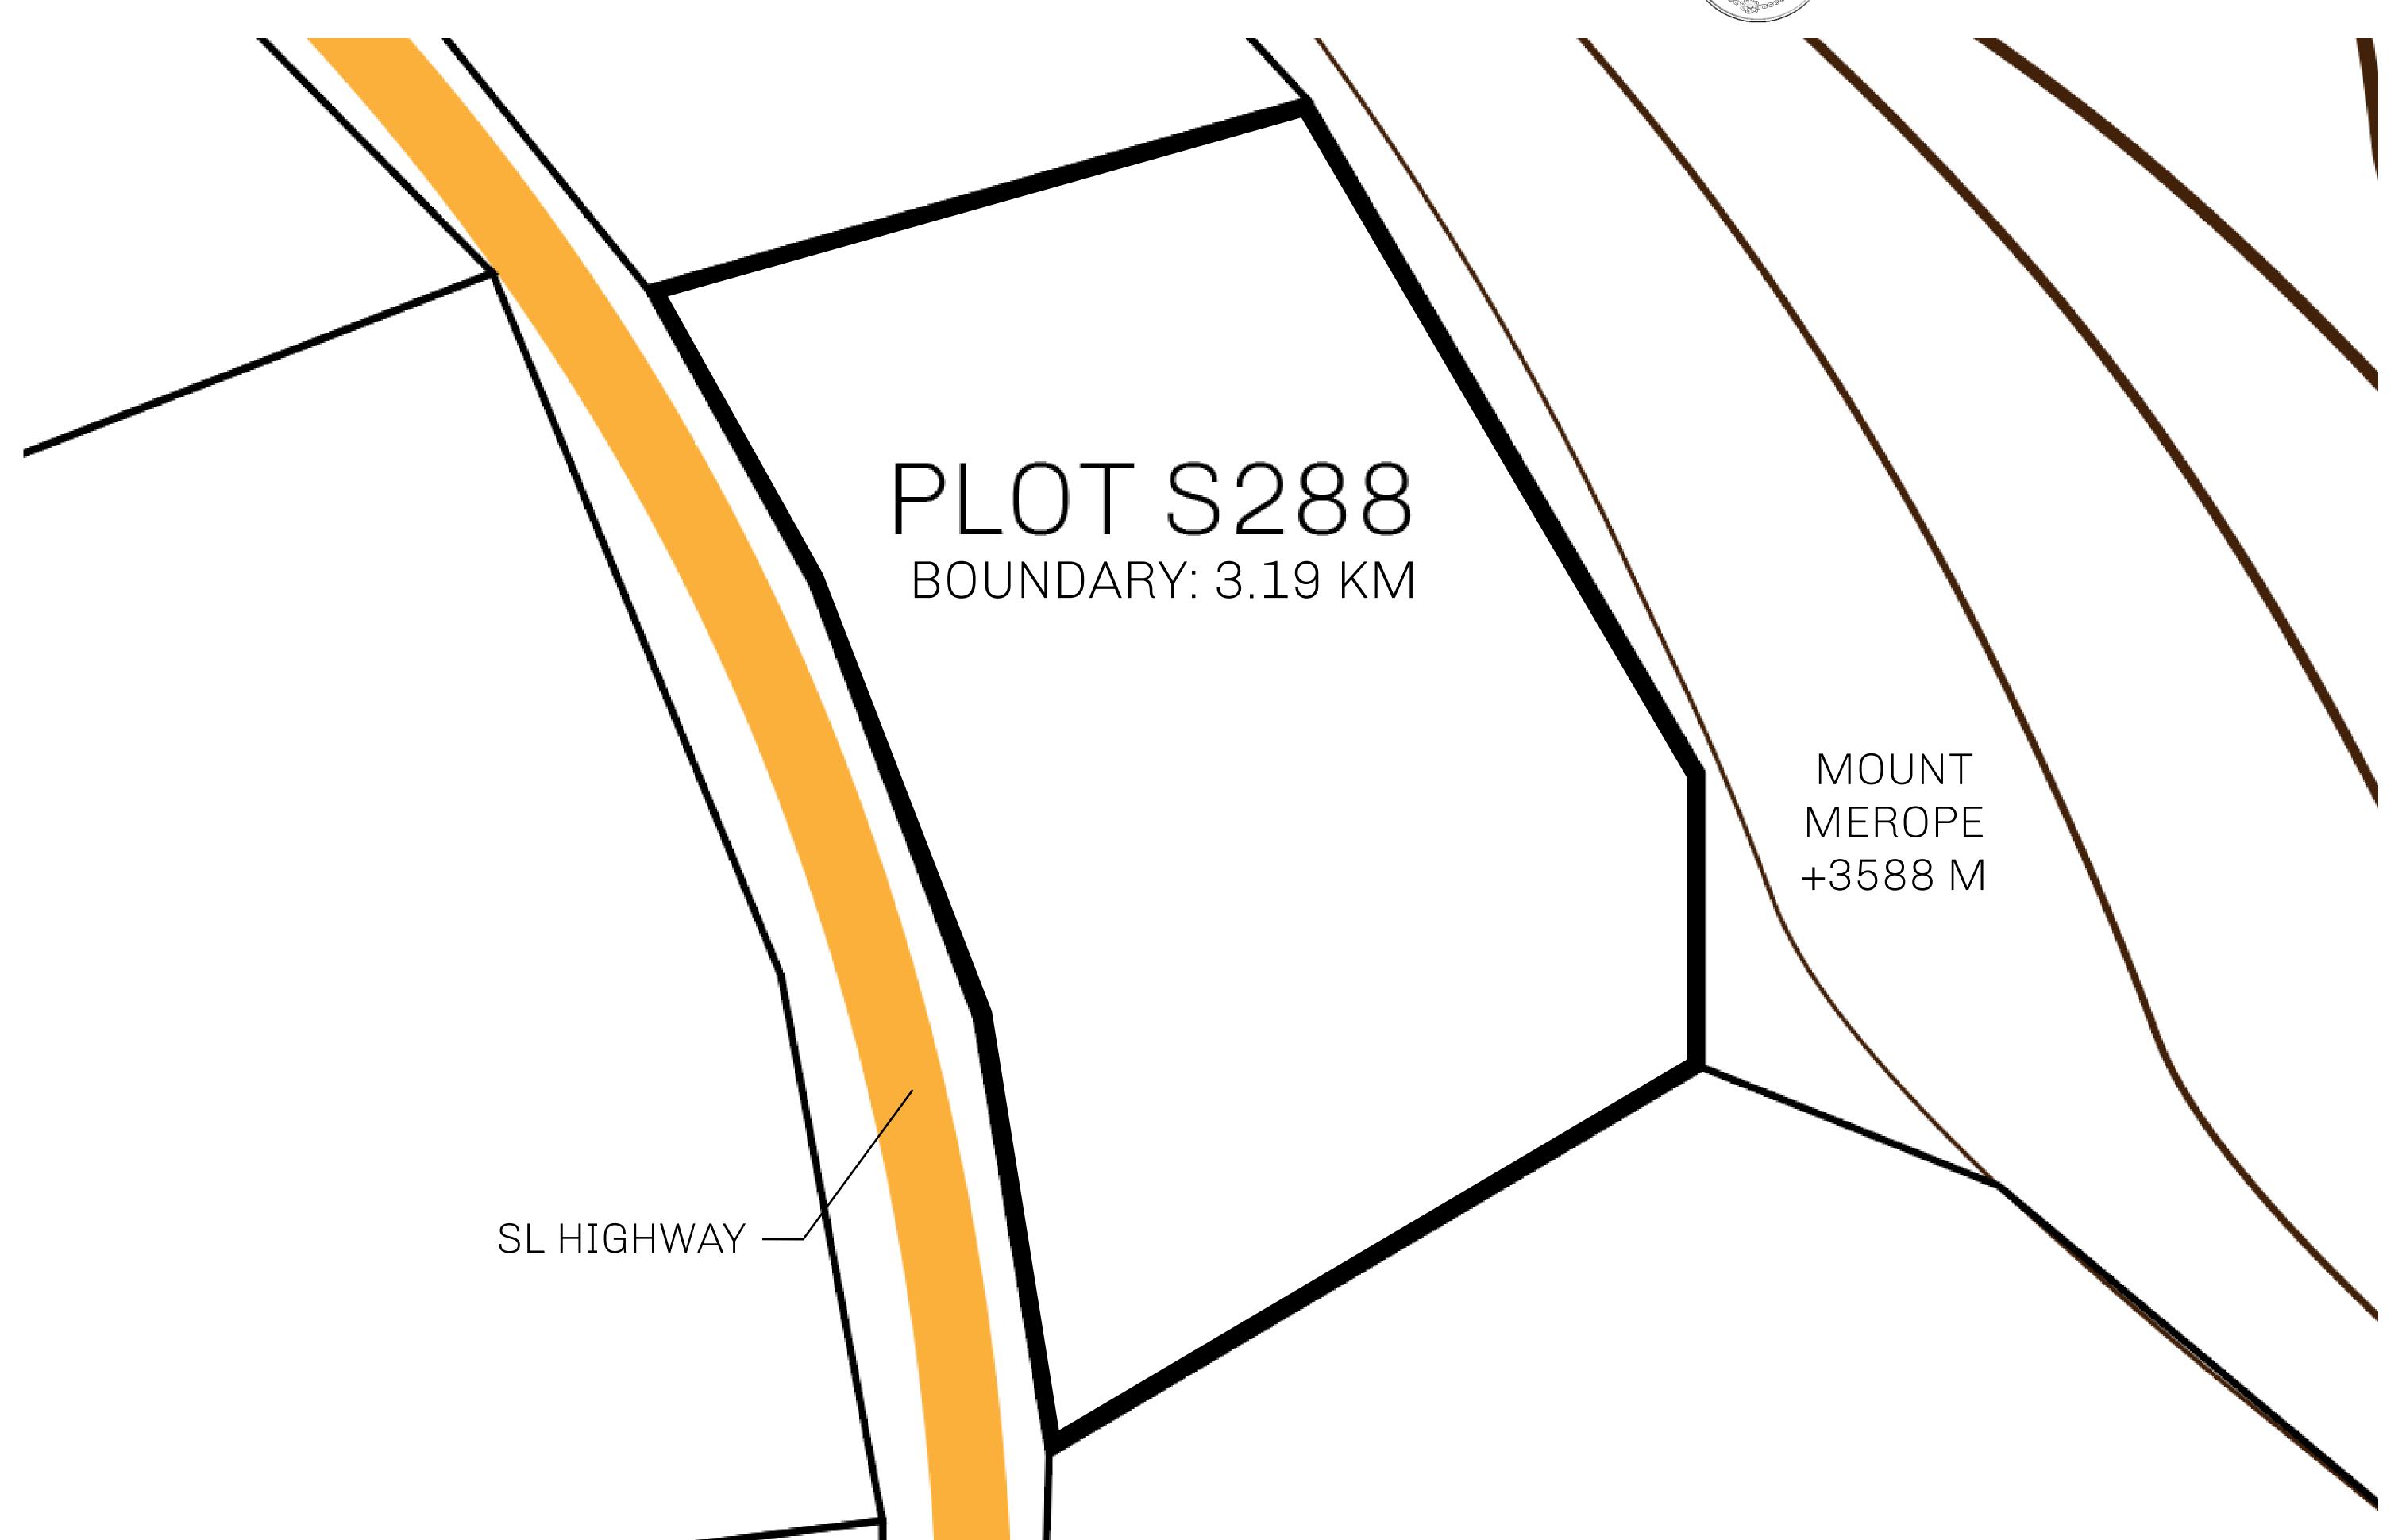

## H.M. LNFT Land Registry

S288-221121

TITLE NUMBER

ADMINISTRATIVE AREA

ROYAUME DE SATOSHI

ISSUED 22 November 2021

SCALE **1/50000** 

OWNER ENTITLEMENT