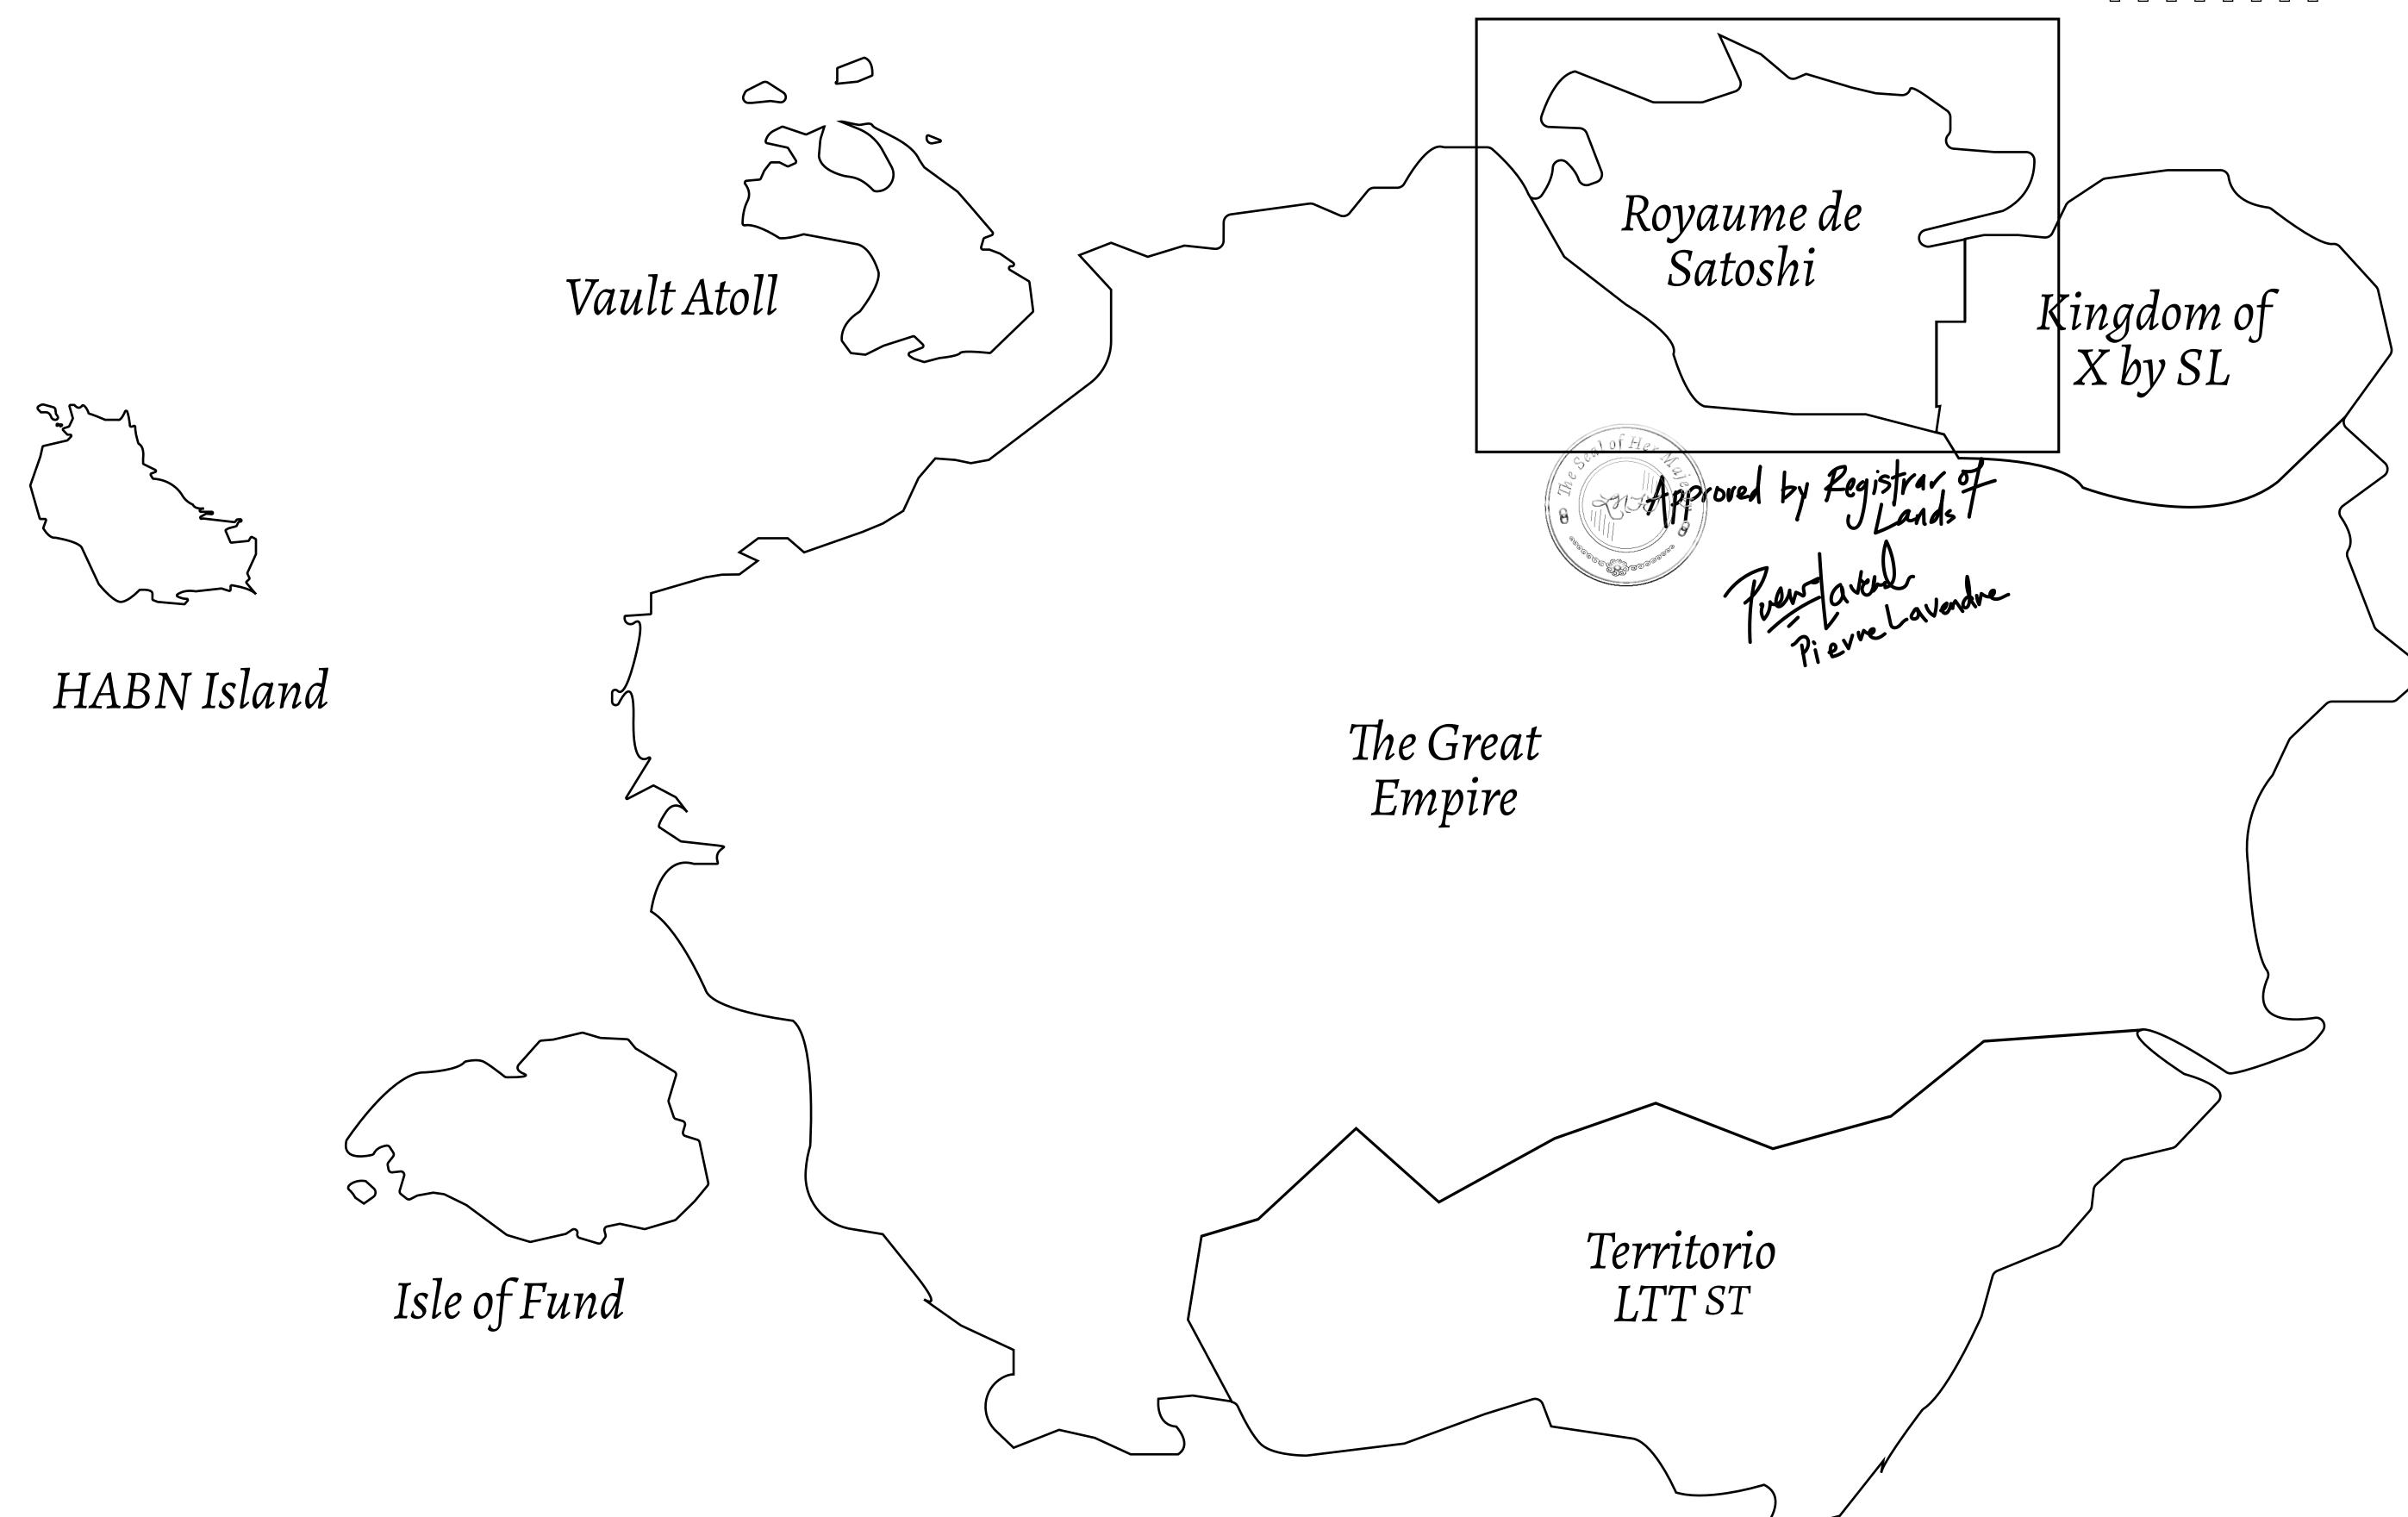

## GEOGRAPHY

COASTLINE 131 KM (81.40 MILES)

BORDERS OCEAN, THE GREAT EMPIRE, X BY SL

HIGHEST POINT MOUNT MEROPE +3588 M
LOWEST POINT THE PORT OF SATOSHI 0 M

PLOTS 331 SCALE 1:50000

## H.M. LNFT Land Registry

S287-221121

TITLE NUMBER

ADMINISTRATIVE AREA

ROYAUME DE SATOSHI

ISSUED 22 November 2021

SCALE **1/50000** 

OWNER ENTITLEMENT