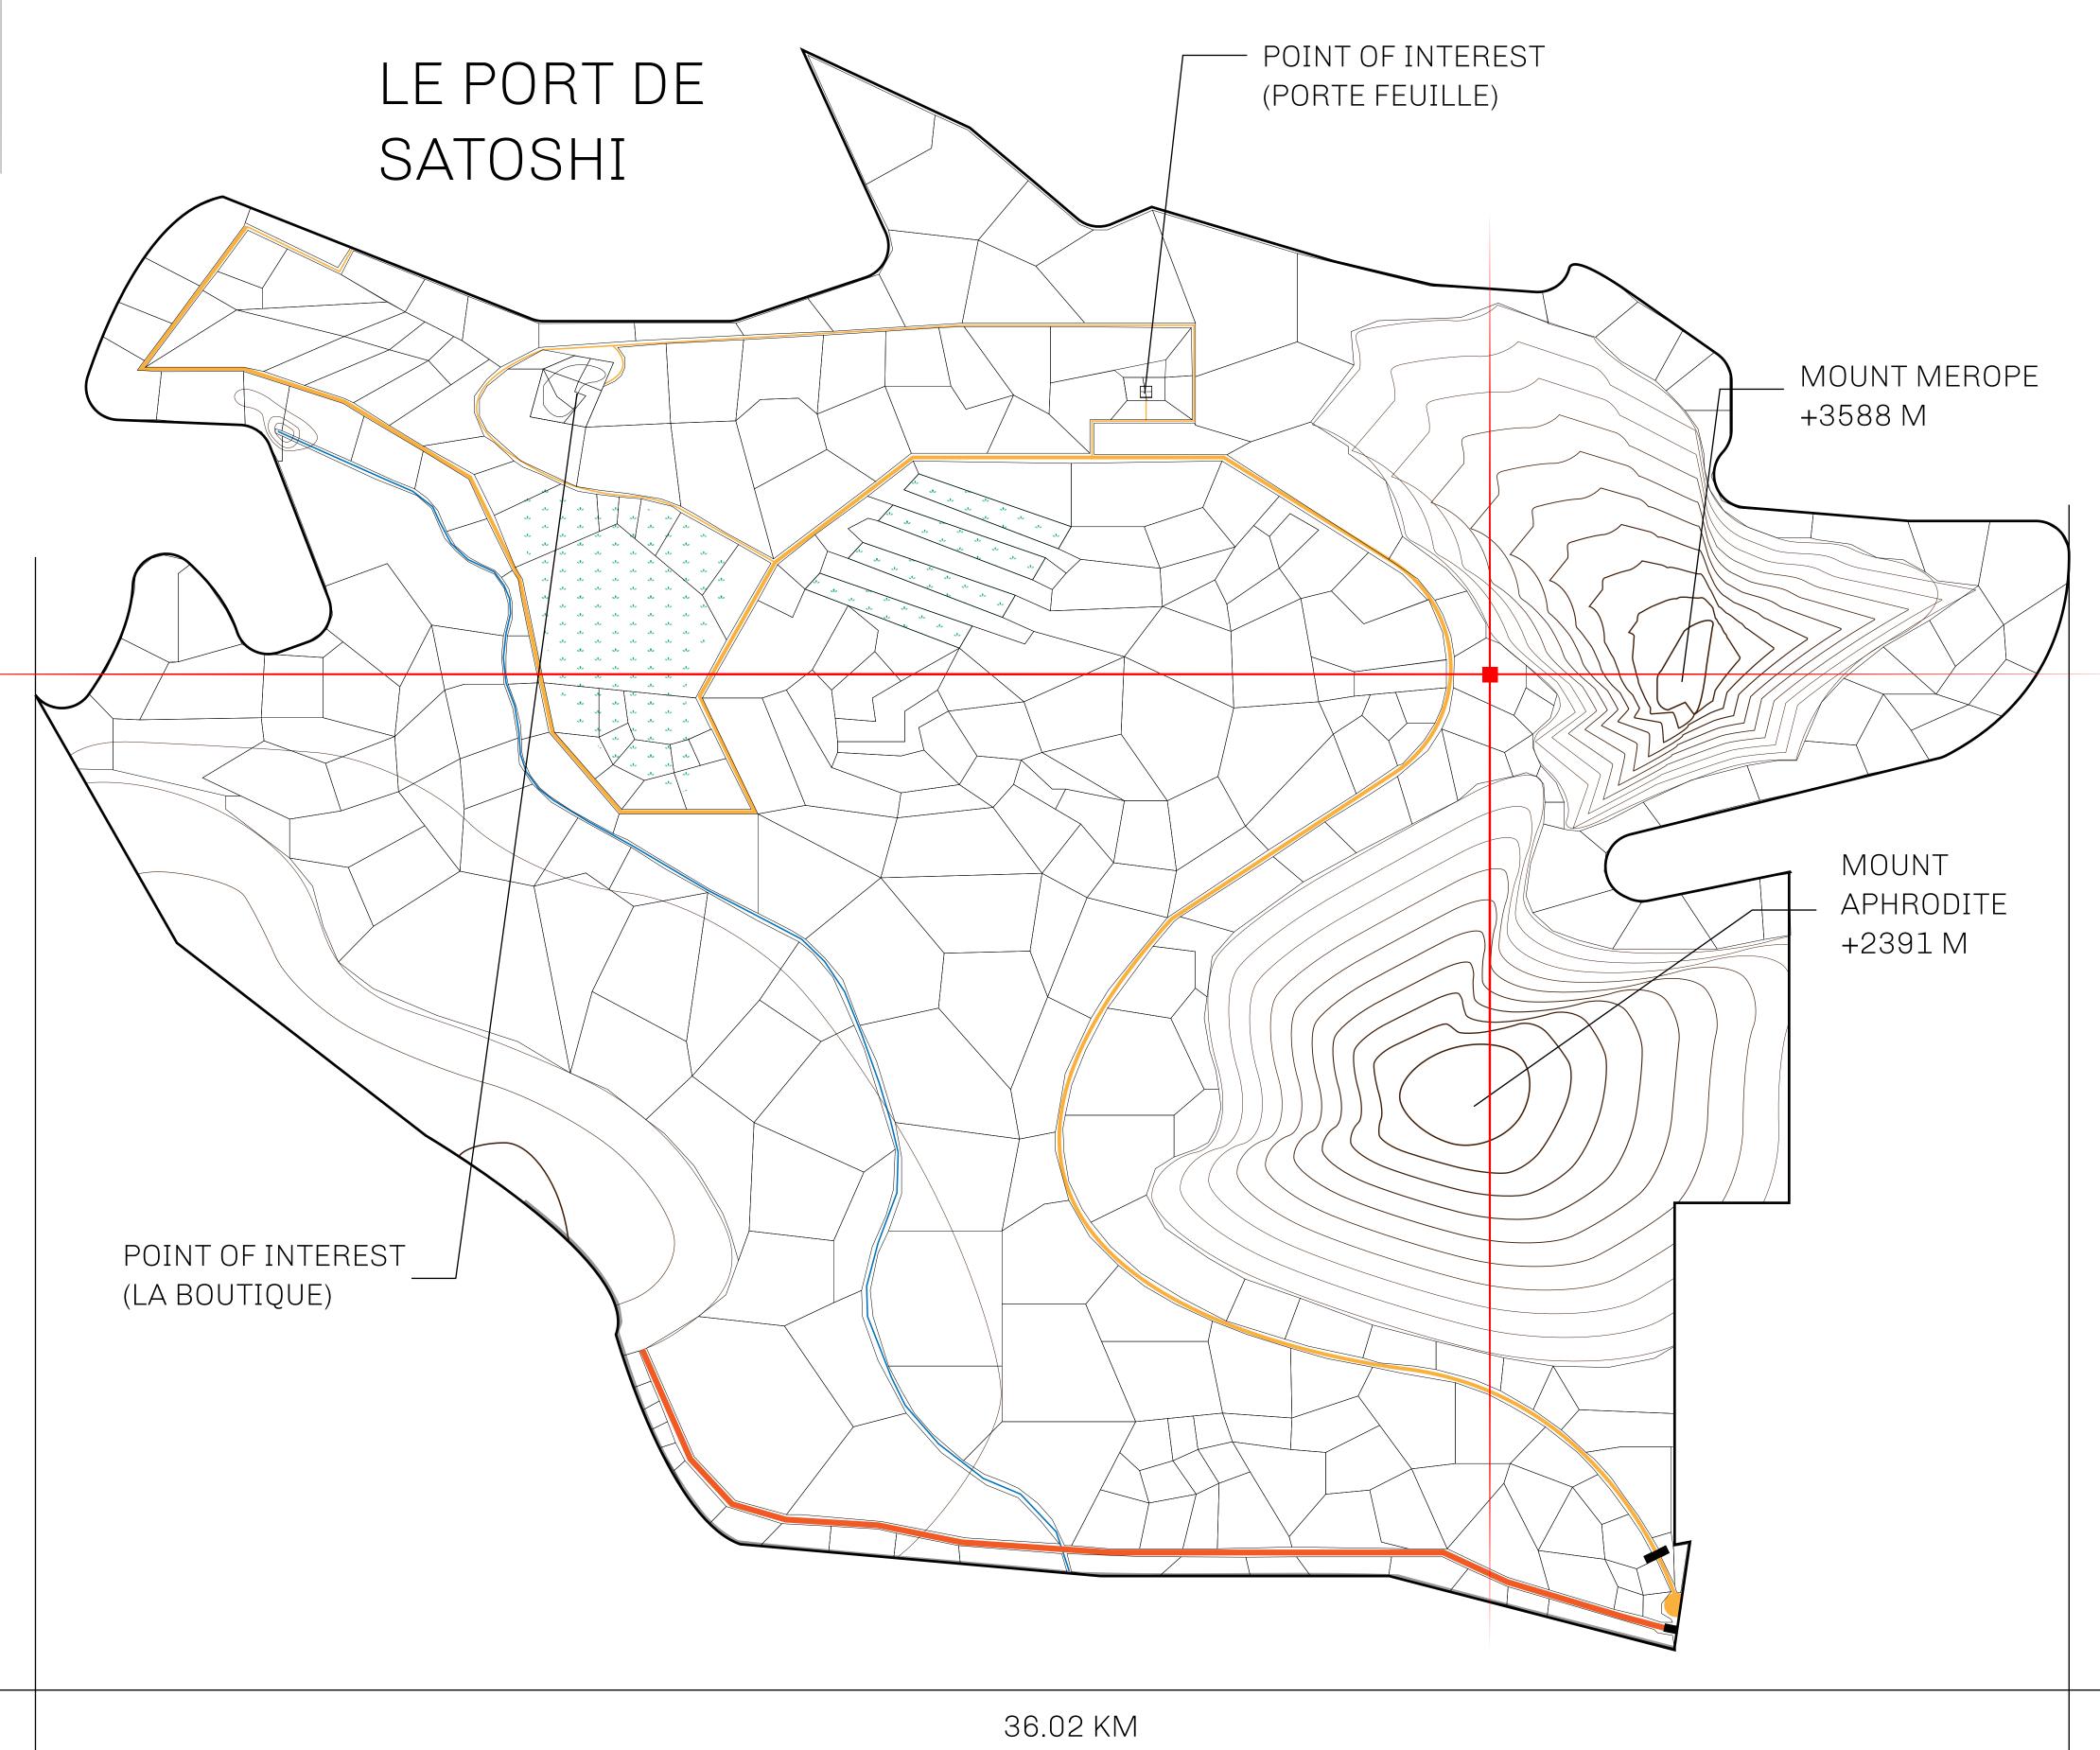

## GEOGRAPHY

COASTLINE 131 KM (81.40 MILES)

BORDERS OCEAN, THE GREAT EMPIRE, X BY SL

HIGHEST POINT MOUNT MEROPE +3588 M
LOWEST POINT THE PORT OF SATOSHI 0 M

PLOTS 331 SCALE 1:50000