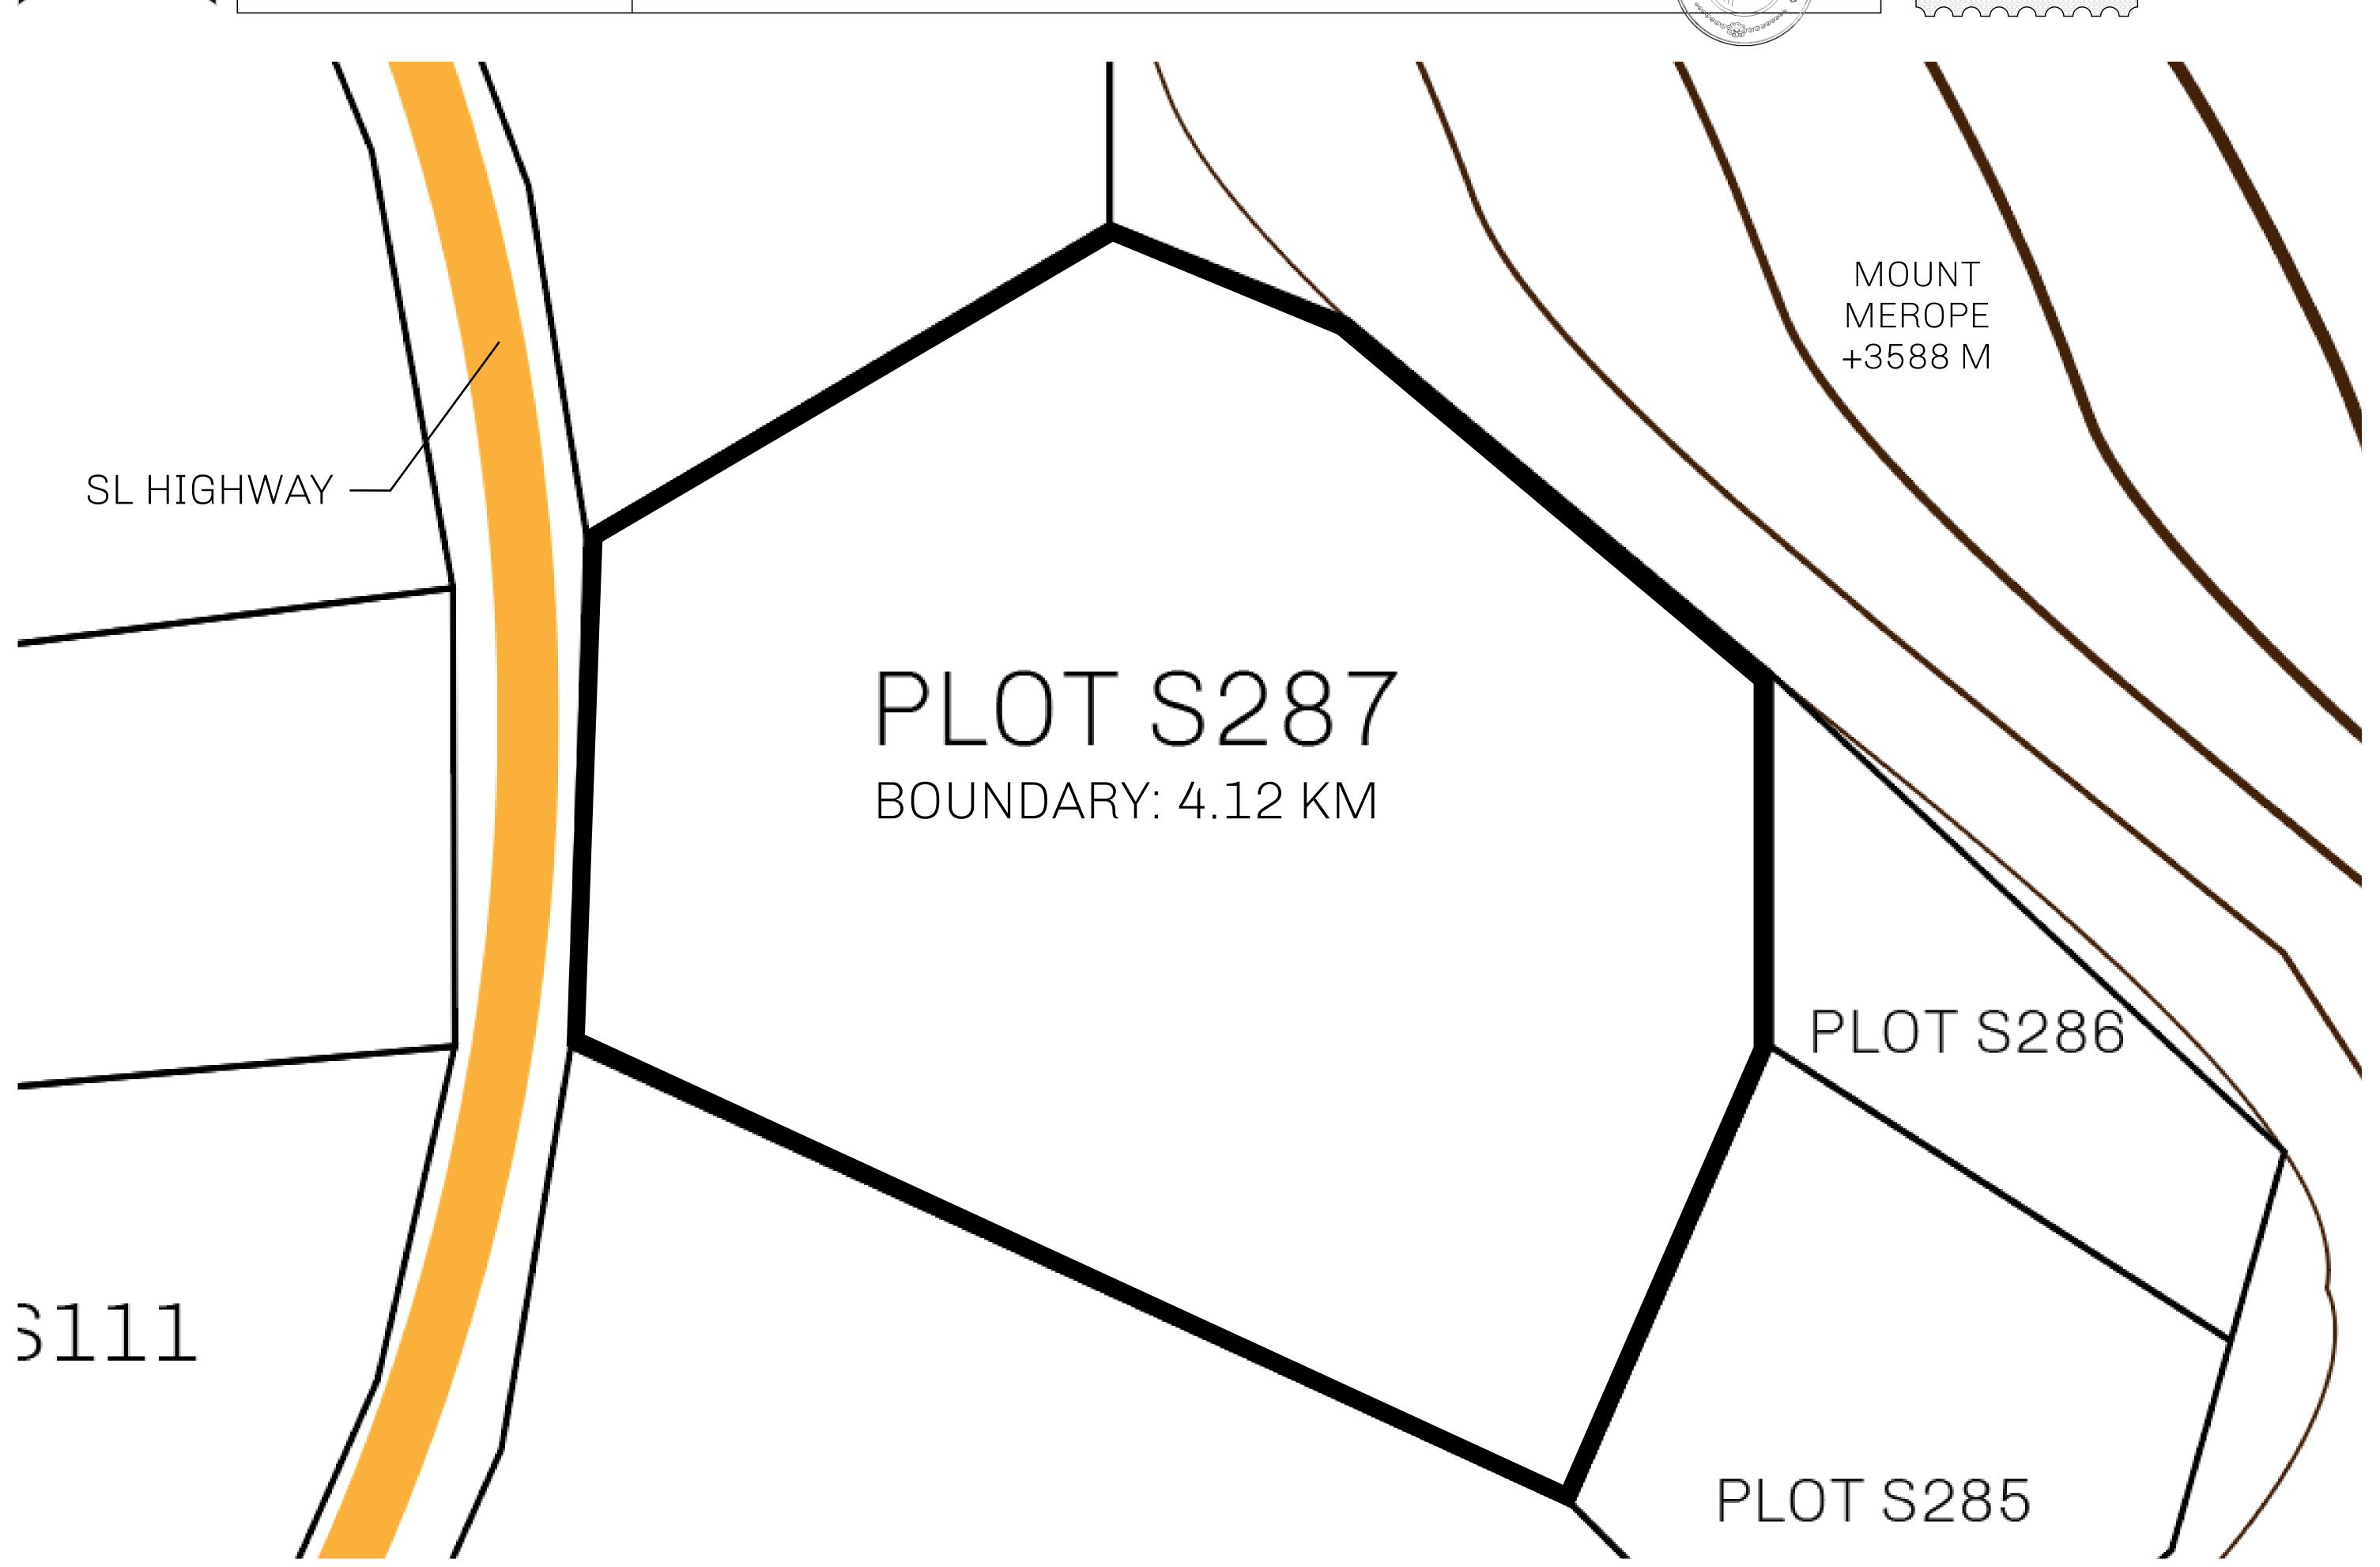

## LOOT NFT WORLD

PLOT S287-221121

## H.M. LNFT Land Registry

S287-221121

TITLE NUMBER

ADMINISTRATIVE AREA

ROYAUME DE SATOSHI

ISSUED 22 November 2021

SCALE **1/50000** 

OWNER ENTITLEMENT