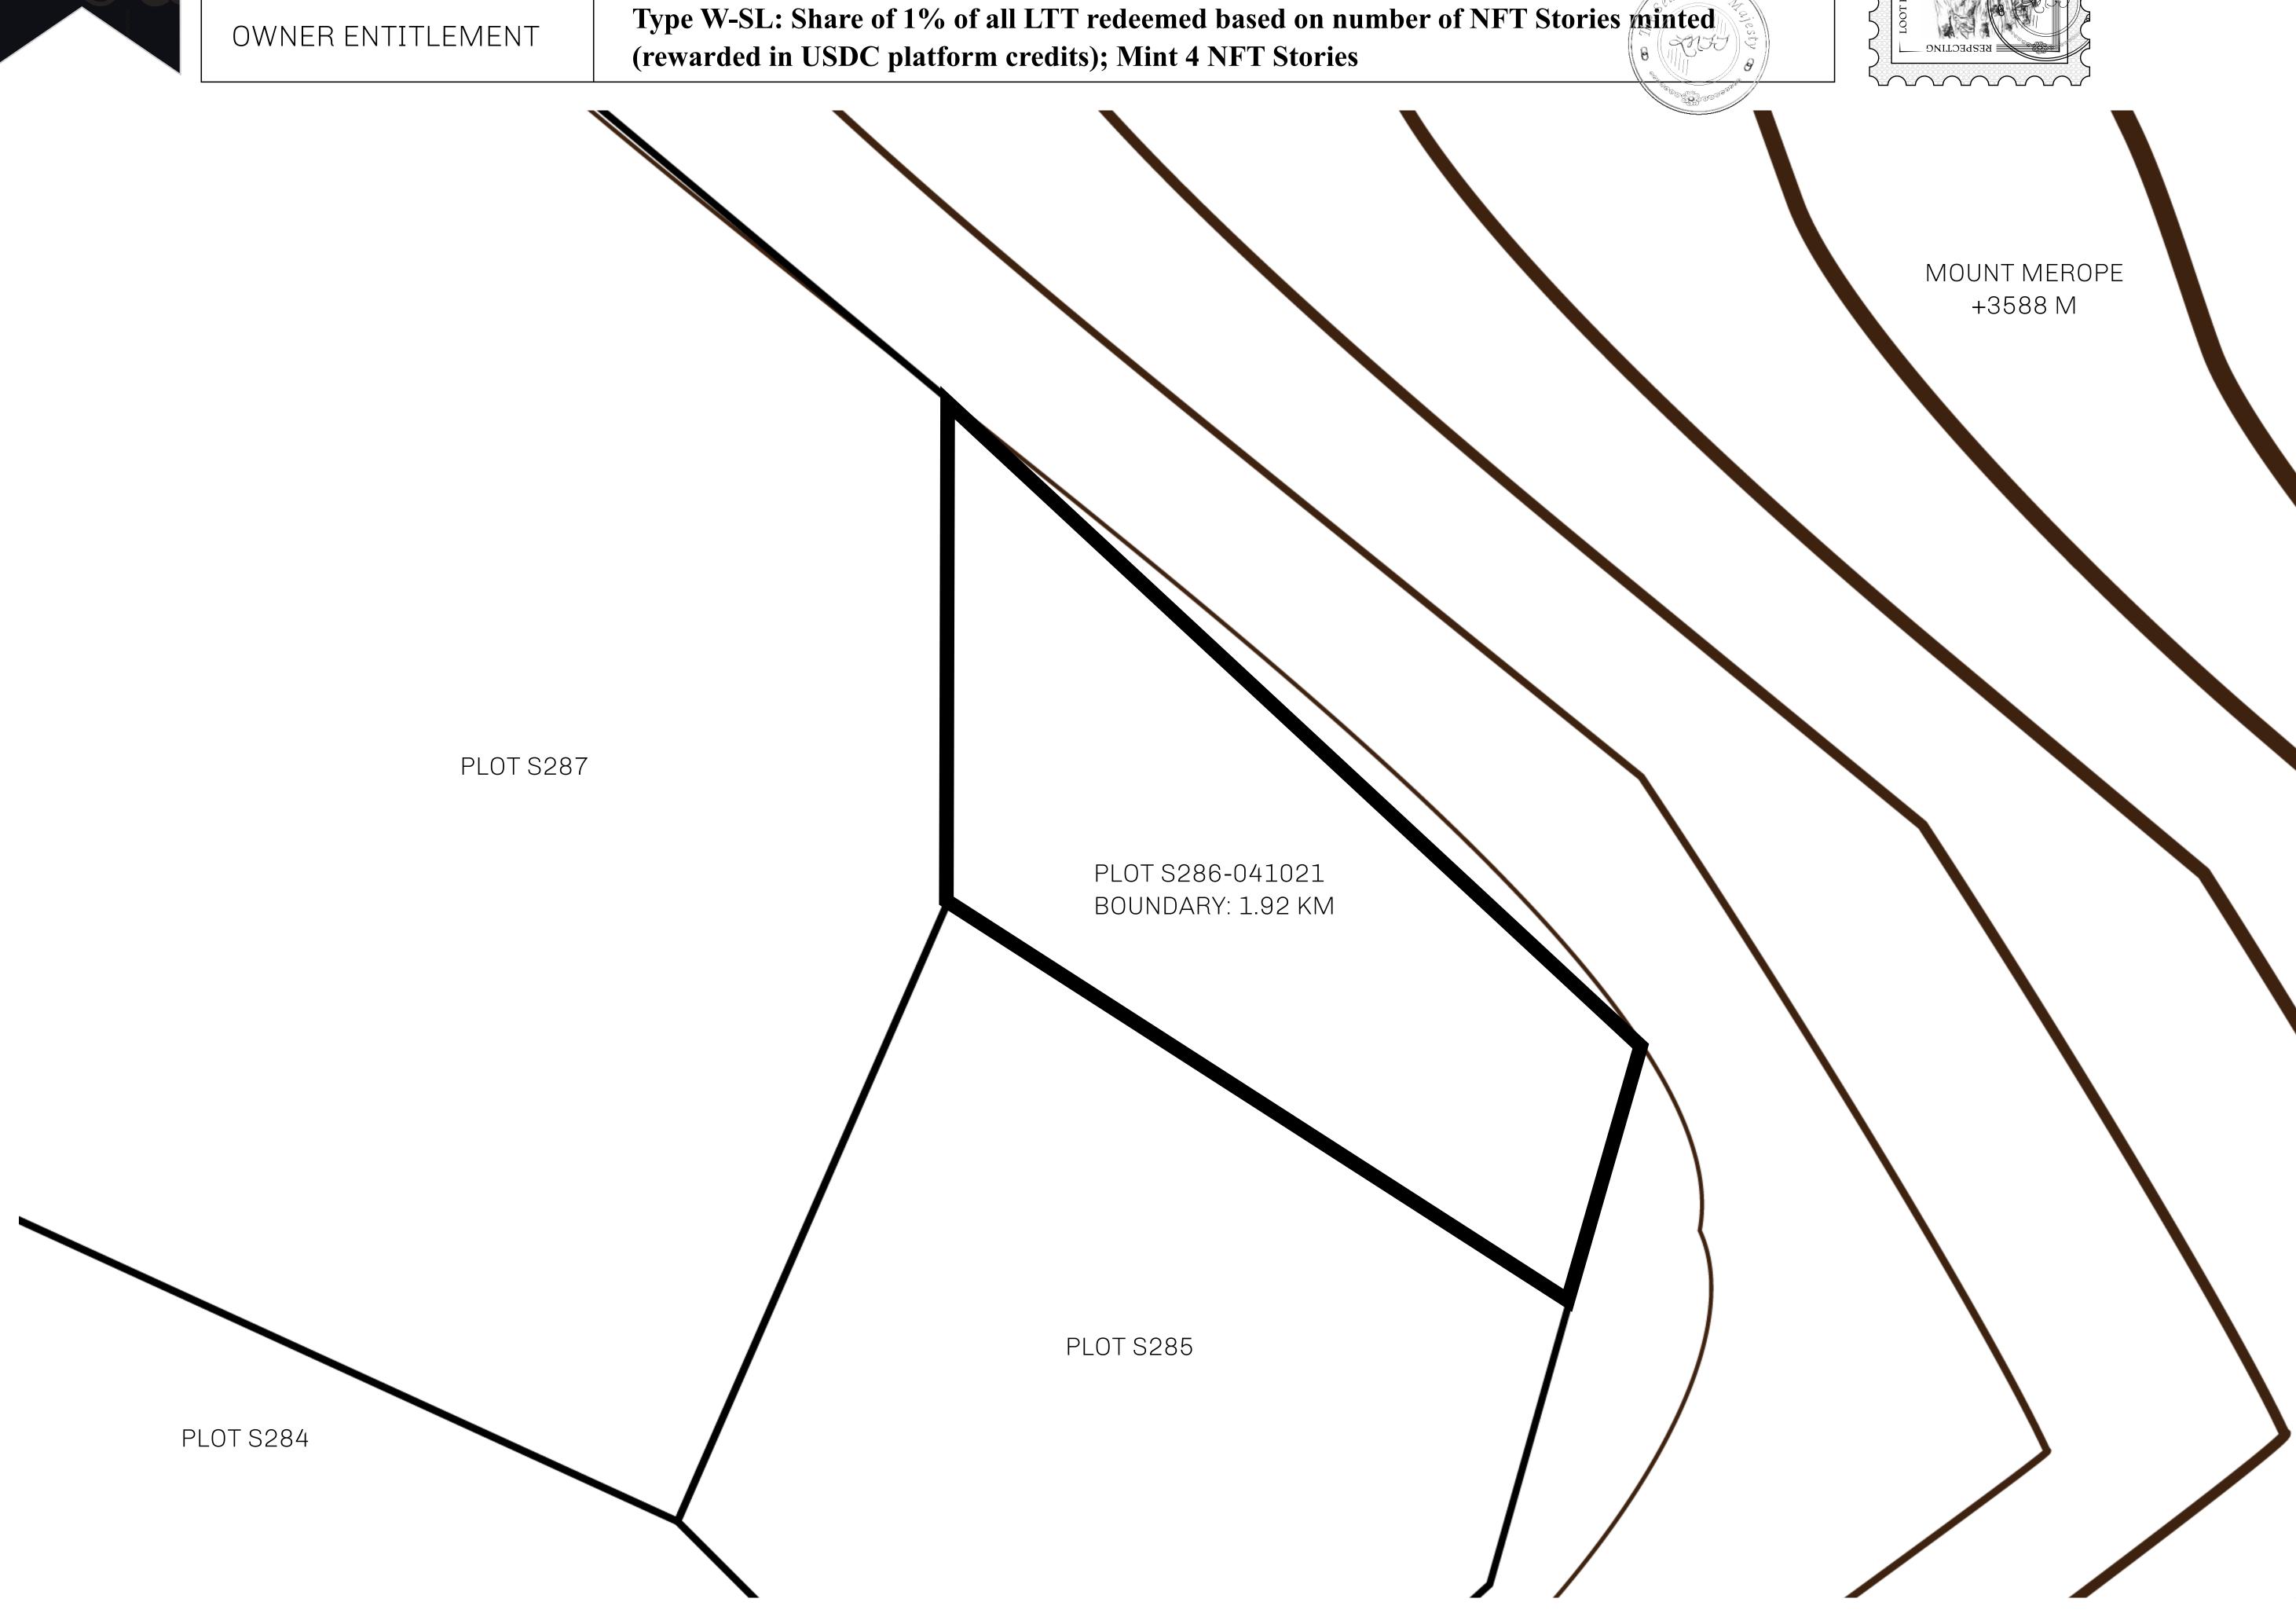

S SULTANS

A place of stunning beauty, Le Royaume is known for its exquisite shopping, parks, and grand boulevards. Satoshi's Lounge (the area of La Boutique and Porte Feuille) offers limited-edition and unique items only available for sale in LTT. Land, all sorts of embellishments, and widgets are sold exclusively here. All items are offered first on auction for 24 hours (with a reserve price), and if the reserve is not met, they are listed in a buy-it-now format (reserve price, plus 10%).

## **GEOGRAPHY**

COASTLINE 131 KM (81.40 MILES)

BORDERS OCEAN, THE GREAT EMPIRE, X BY SL

HIGHEST POINT MOUNT MEROPE +3588 M
LOWEST POINT THE PORT OF SATOSHI 0 M

PLOTS 331 SCALE 1:50000









## H.M. LNFT Land Registry ADMINISTRATIVE AREA ROYAUME DE SATOSHI ISSUED 4 October 2021 SCALE 1/50000