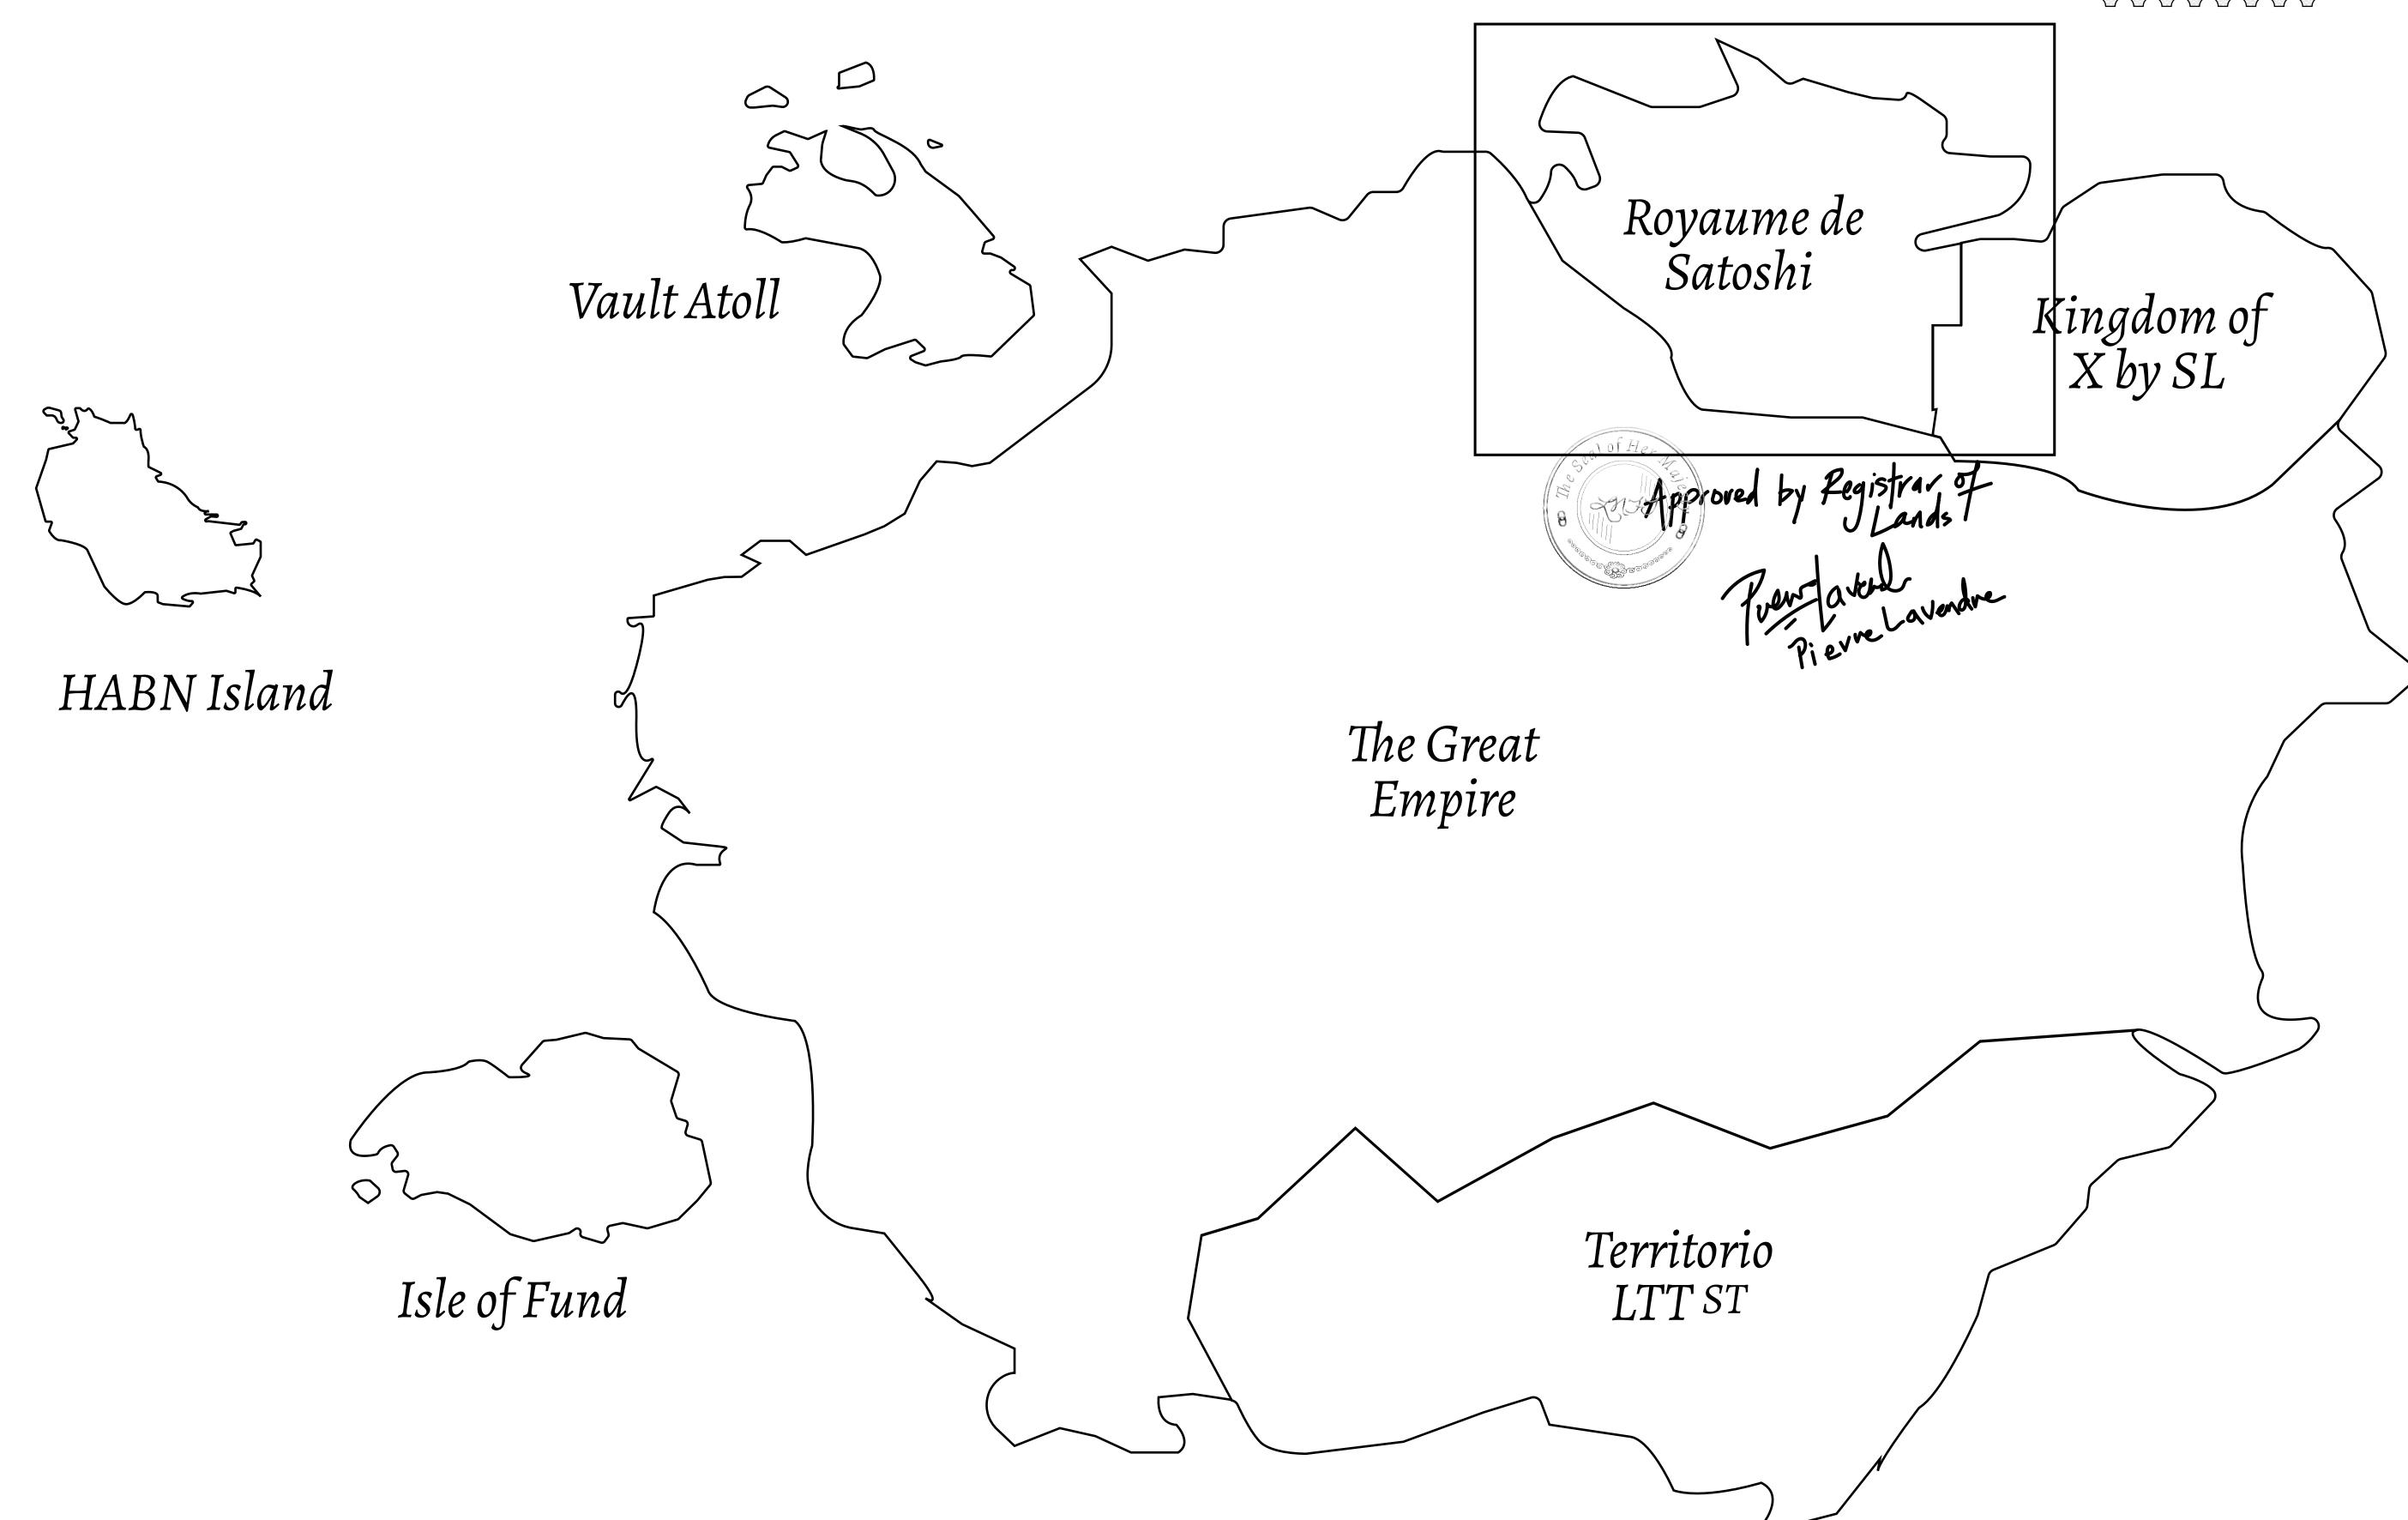

## **GEOGRAPHY**

COASTLINE 131 KM (81.40 MILES)

BORDERS OCEAN, THE GREAT EMPIRE, X BY SL

HIGHEST POINT MOUNT MEROPE +3588 M
LOWEST POINT THE PORT OF SATOSHI 0 M

PLOTS 331 SCALE 1:50000

## H.M. LNFT Land Registry ADMINISTRATIVE AREA ROYAUME DE SATOSHI ISSUED 4 October 2021 SCALE 1/50000