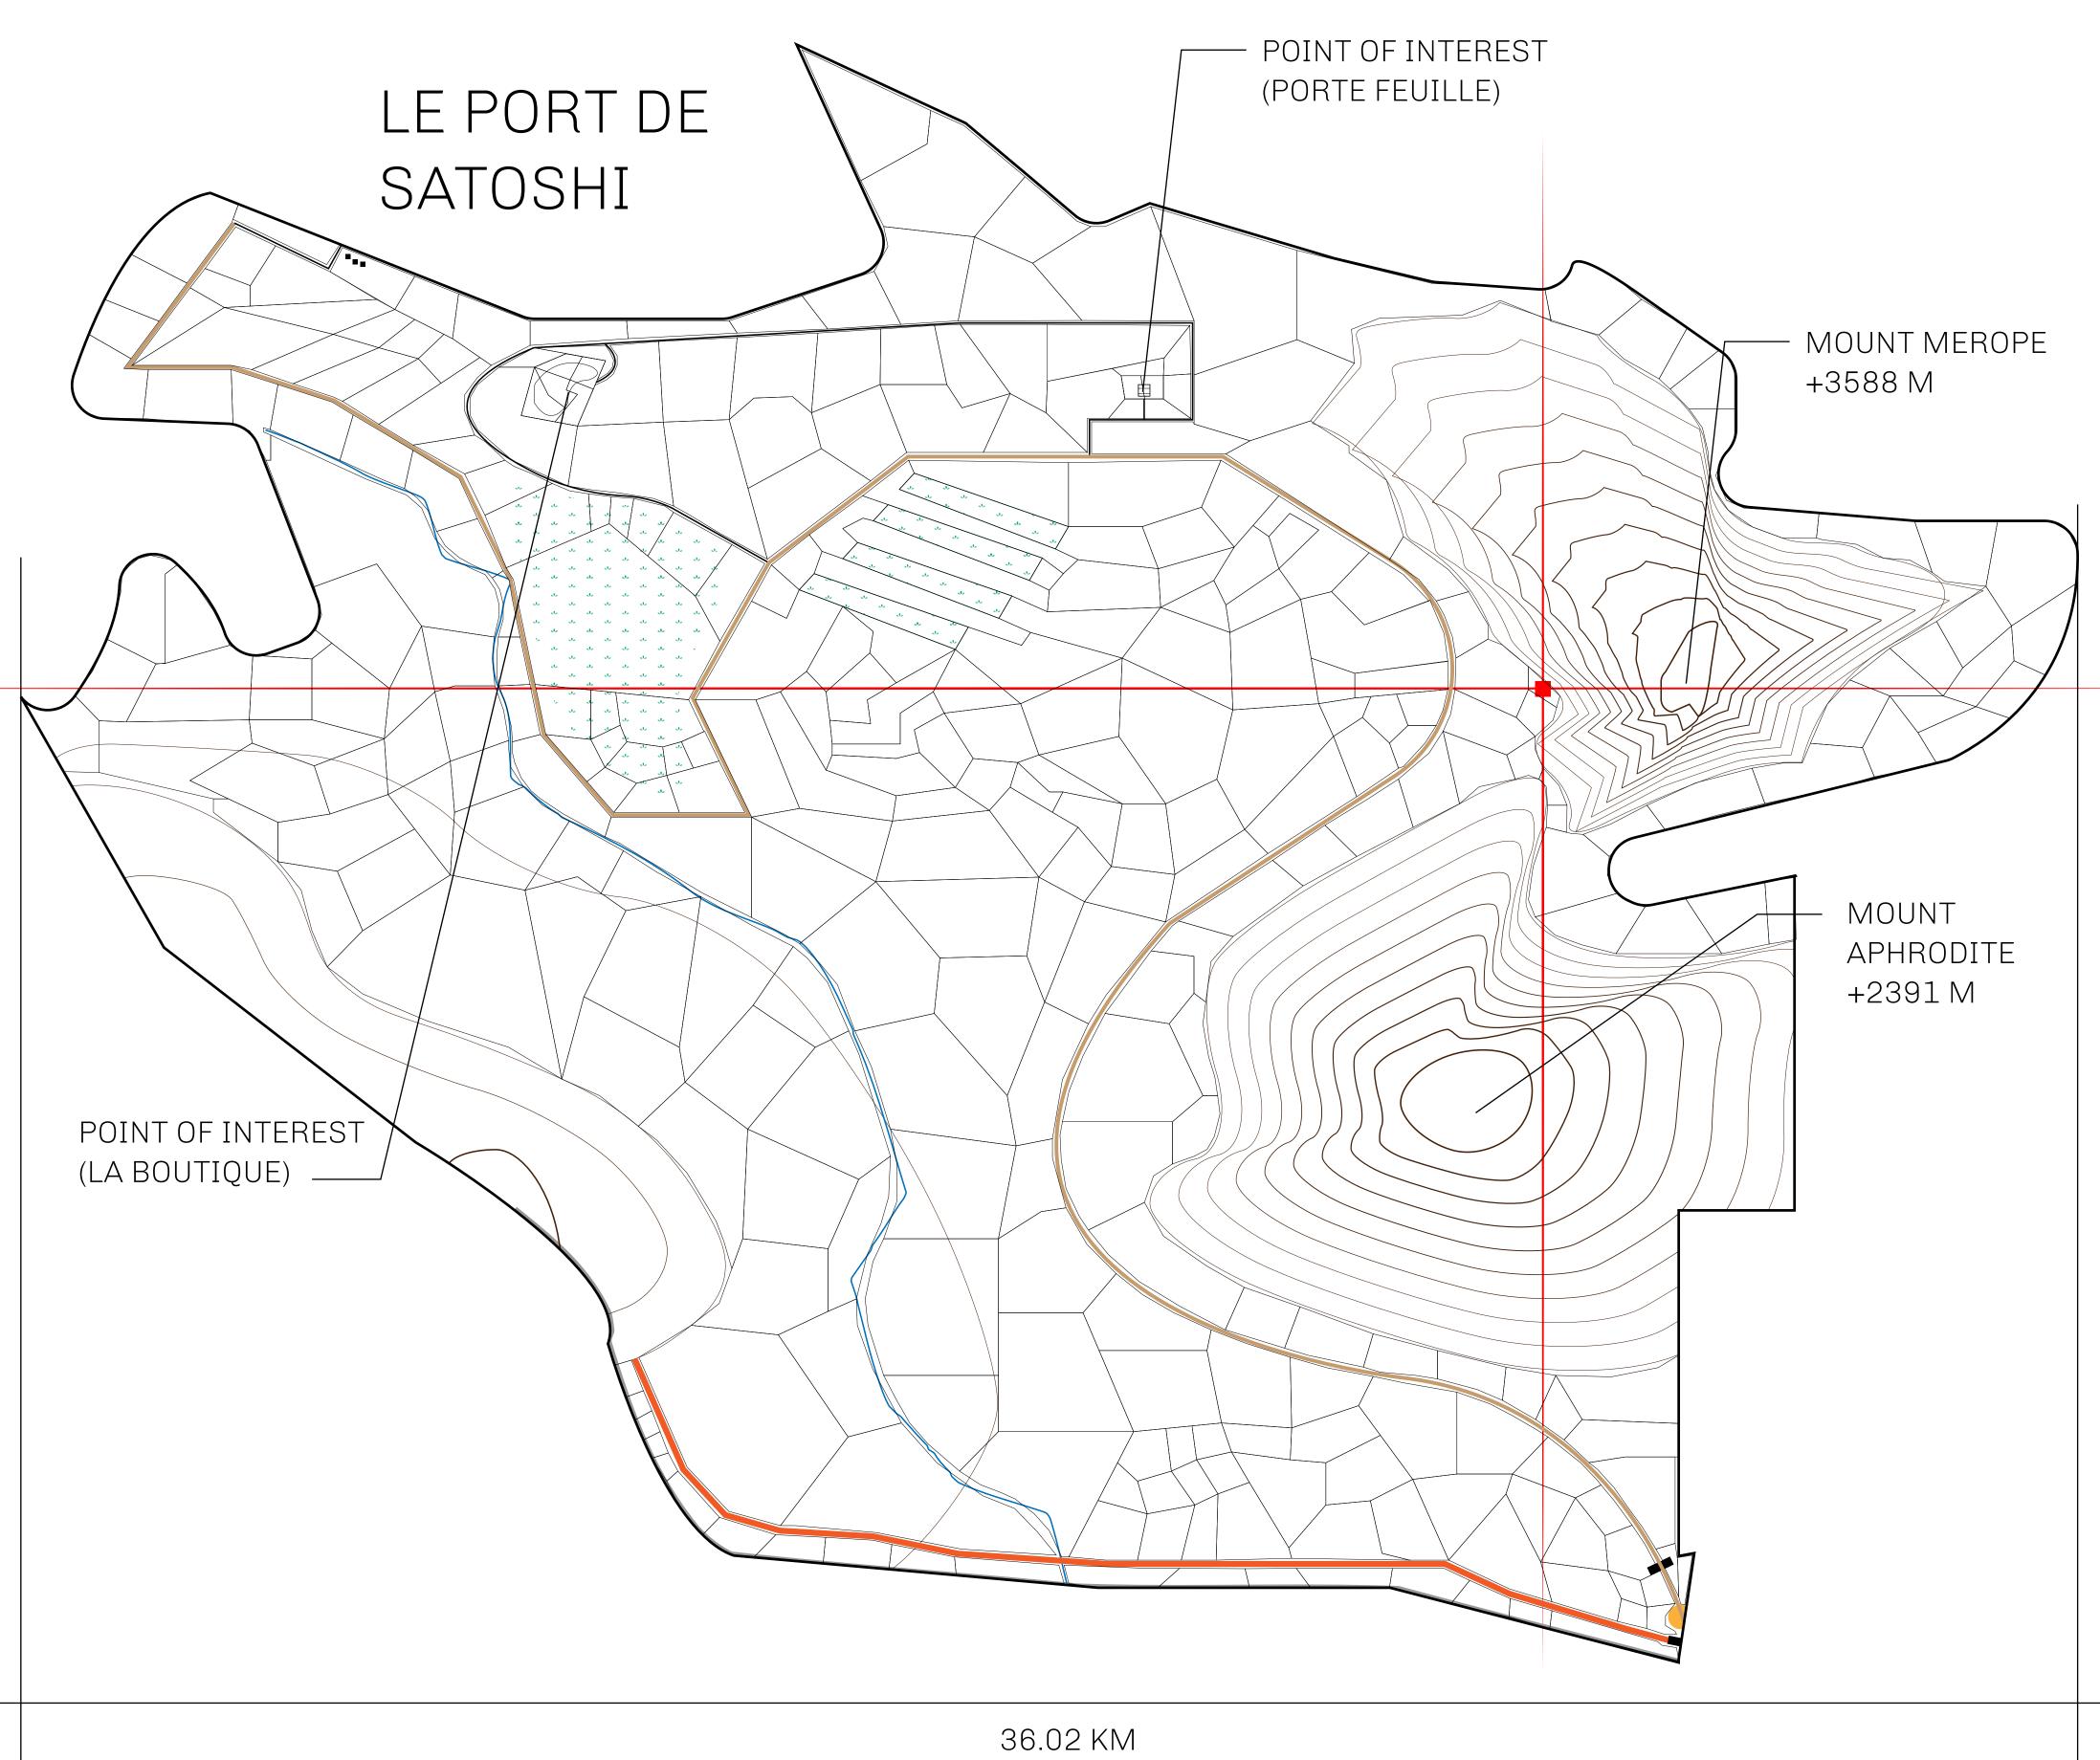

## LES SULTANS

A place of stunning beauty, Le Royaume is known for its exquisite shopping, parks, and grand boulevards. Satoshi's Lounge (the area of La Boutique and Porte Feuille) offers limited-edition and unique items only available for sale in LTT. Land, all sorts of embellishments, and widgets are sold exclusively here. All items are offered first on auction for 24 hours (with a reserve price), and if the reserve is not met, they are listed in a buy-it-now format (reserve price, plus 10%).

## **GEOGRAPHY**

COASTLINE 131 KM (81.40 MILES)

BORDERS OCEAN, THE GREAT EMPIRE, X BY SL

HIGHEST POINT MOUNT MEROPE +3588 M
LOWEST POINT THE PORT OF SATOSHI 0 M

PLOTS 331 SCALE 1:50000

## H.M. LNFT Land Registry ADMINISTRATIVE AREA ROYAUME DE SATOSHI ISSUED 4 October 2021 SCALE 1/50000